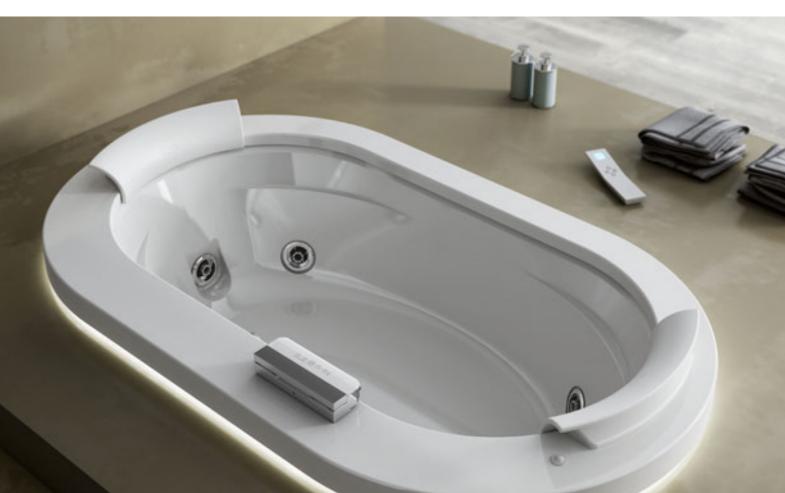

### **CLASSIC JACUZZI MASSAGE**

**Original patented wellness.** The timeless Jacuzzi® whirlpool technology, with jets inclined at 30° and adjustable in any direction, which stimulate and tone the entire body including the legs, down to the soles of the feet. A progressively intense action, in a centripetal direction, which involves all the muscle groups, releasing, energising and finally relaxing the body.

### **REMOTE CONTROL**

With just the click of a button. The remote control for the Jacuzzi® whirlpool bath is a sophisticated electronics management centre, which works in a simple and intuitive way. Result

of the most advanced Jacuzzi<sup>®</sup> technology, it is possible to turn on the bath at a distance, prepare the hydromassage, choose programs, methods and intensity, include or exclude the jets.