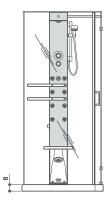

#### 143 Steam and Shower cabins

- 146 The fourth dimension of wellness
- 148 Functions and emotions
- 150 Frame
- 156  $\Omega$ mega
- 160 Mynima
- 168 Flexa
- 176 Play

#### The first and only Shiatsu hydromassage in water

The unique J-Sha hydromassage system has a parallel row of 32 jets on the side of the bath in correspondence with the "vu" meridian. Coming out of these in succession are microjets of water orientated so as to reach all of the dorsal and lumbar points of the meridian, with the same gradual pressure as the fingers of a masseur. The pressure is governed by a complex electro-hydraulic system that produces a real flow of water, working as a progressive "rolling" of pressures: which is exactly what happens with Shiatsu.