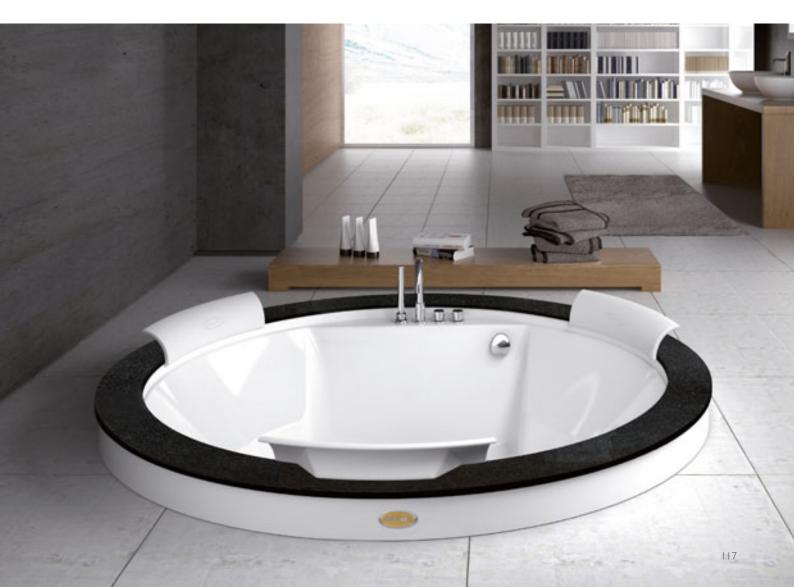

nova design

freestanding/built-in Ø180 x 63/66h cm design Carlo Urbinati

#### **Distinctive aesthetics**

Nova, with its extraordinary capacity, is ready to welcome your body in a regenerating embrace and transform your bath into an experience of luxurious relaxation.

### **Choose your version**

Free standing: will give you the emotion of a unique bath, with perfect lines, in which you'll look forward to immerse yourself every day. Built-in: you can choose the material of the frame according to your aesthetic preferences or your furnishing needs.

### **Refined details**

Admire the exquisite details like the electronic tapware unit in chrome-plated steel, with practical shower head, the optional perimeter light kit and three elegant headrests which inspire moments of sharing.









### anima design

Freestanding/built-in  $190 \times 100 \times 60$ h cm design Groove



Single version

**FEATURES** 

Mechanical tapware

Headrest Wood frame support

Panels

0

2

0

frame finishes

Wen

vveng

Teak

Standard

Optional

O Standard depending on the chosen fittings



### aura uno design

built-in  $180 \times 90 \times 66 \text{h cm}$  design Carlo Urbinati







### moove

corner/built-in/wall/niche  $180\times80 - 170\times75 - 170\times70 - 160\times70 - 57h~cm$  design Marco Piva



#### **FEATURES**

Gloss or mat shell finishes

0

To be combined with mechanical tapware

"L" shaped panel - wavy or plain Overflow drain

• Standard • C

Optional

O Standard depending on the chosen fittings



### versa 160

corner/built-in/wall/niche  $160 \times 70/76 \times 60 \