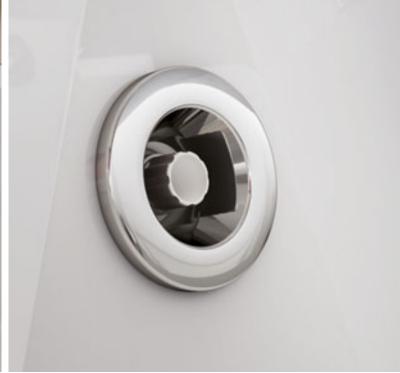

#### How it works

Hydromassage is form of "external crenotherapy". It is carried out with special jets of water issued at certain pressures. The jets are oriented in a centripetal direction, i.e. from the sole of the foot to the chest, to facilitate the circulation of the blood return. This centrality of the water jets in therapeutic terms explains why their orientation is one of the key factors to the Jacuzzi® hydromassage.

In fact, hydromassage baths are designed with particular attention to the positioning of the jets, which should not be random placed but specifically considered together with the internal ergonomics of the bath, to maximise the effects of the hydrotherapy. The design of the bath, a key element of a good hydromassage, is also the result of careful research. |acuzzi® baths are deeper than traditional baths, with ergonomic bottoms and sides that better accommodate all body shapes and allow proper immersion of the body and better water circulation. The Jacuzzi® hydromassage is based on the physical principle of the Venturi effect, which creates a perfect mixture of air and water. For hydromassage to be done properly, the jets must have an important characteristic: to be inclined at 30° to allow for a proper massage active from the surface to the core (the perpendicular jets may be too energetic) and to be adjustable in any direction, to ensure maximum personalisation.

The authentic Jacuzzi® hydromassage has jets inclined at 30°, which can be positioned in any direction.