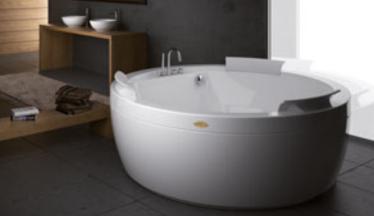

ll with reinforced rim
  - Cast idron claw feet
    - Overflow
    - Click clack waste
  - To be combined with floor standing tapware

**VERSIONS** single version

INSTALLATION freestanding

### EXTERNAL DIMENSION

 Length
 cm
 175

 Width
 cm
 85

 Height
 cm
 64/86



Standard

Optional





asti darcy freestanding freestanding

### **FEATURES**

- 5 mm double layer acrylic shell Steel frame
  - Adjustable feet
  - Cast idron claw feet
  - Overflow
    - Pop up lever

    - Click clack waste
- To be combined with floor standing tapware

**VERSIONS** 

INSTALLATION

single version

freestanding freestanding

### **EXTERNAL DIMENSION**

| Length | cm | 170 | 170 |
|--------|----|-----|-----|
| Width  | cm | 70  | 75  |
| Height | cm | 62  | 60  |

single version



Standard

Optional







built-in nova design freestanding

### **FEATURES**

Mechanical tapware
Electronic tapware
O
Headrest
3
Light along the perimeter integrated in the panel (freestanding)

### **WOOD FRAME FINISHES**

Teak O Wenge O

#### **STONE FRAME FINISHES**

White Carrara marble O
Medea stone O
Absolute black granite O

PANELS O

**VERSIONS** single version

Ø180

**INSTALLATION** freestanding, built-in

### **EXTERNAL DIMENSION**

Height cm 63/66

INSIDE DIMENSION

Length at top edge cm 144

Central width at top edge cm 155

Water volume (at the overflow level) litres 510

Length



Standard

Optional





| _    |      | 111 |   |
|------|------|-----|---|
| tree | stan | dın | Ø |

## anima design | aura uno design

built-in

|                                                   |    | _