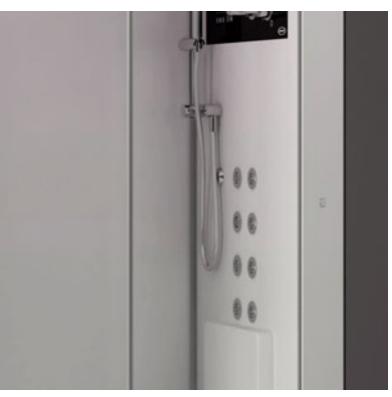

#### **FEATURES**

Electronic or machanical tapware Remote control

- Sanitising system + Underwater spotlight

  - Headrest
  - Overflow rim
  - Corian® frame
- Light along the perimeter integrated in the frame  $\ensuremath{\mathbf{O}}$  Standard depending on the chosen fittings

Corian® glacier

Jets

• Standard • Optional

### aura corner 160 corian®

built-in  $164 \times 164 \times 60 \text{h cm}$ design Carlo Urbinati