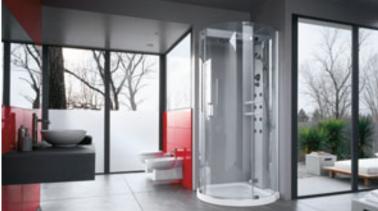

frame finishes

Corian® glacier

#### **FEATURES**

Electronic or machanical tapware Remote control

- Sanitising system + Underwater spotlight

  - Headrest
  - Overflow rim
  - Corian® frame
- Light along the perimeter integrated in the frame  $\ensuremath{\mathbf{O}}$  Standard depending on the chosen fittings

Corian® glacier

Jets

• Standard • Optional

### aura corner 160 corian®

built-in  $164 \times 164 \times 60 \text{h cm}$ design Carlo Urbinati