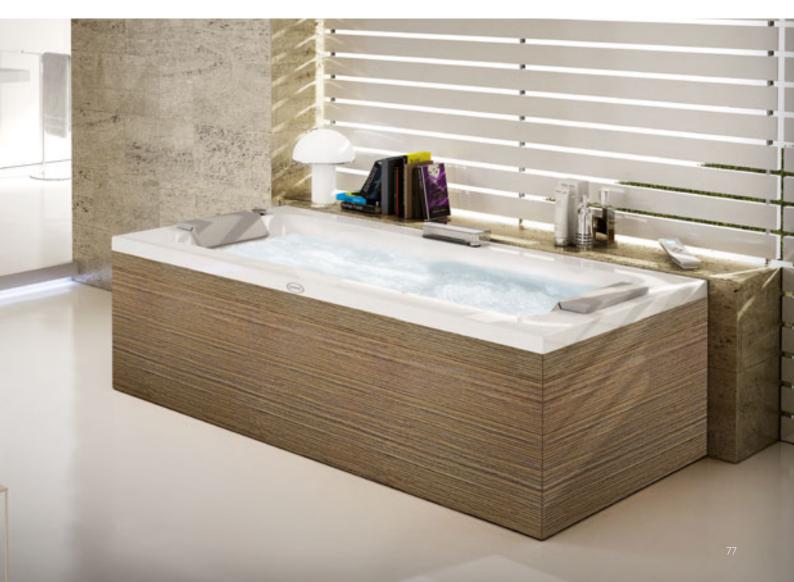

#### TOP

Elegance, the centre of attention. The sophistication and refinement of the Jacuzzi® design is also found in the details and can be harmonised with any environment. The ergonomic shape of the baths are enhanced by the possibility of luxurious customisations with the highest quality materials. It is possible to choose from Teak or Wenge wood finishes, white Carrara marble or Absolute Black granite, Medea stone and the exclusive and prestigious Corian®, in which an attractive luminous frame is inserted.

### **PANELS**

**Prestigious materials.** Jacuzzi® comfort for all the senses and taking into account every detail. The whirlpool baths are beautiful and elegant and, depending on the model, are finished with panelling made from exclusive materials.