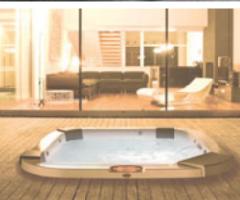

### Choose your Jacuzzi® whirlpool bath

## whirlpool baths

Behind the characteristics of each of our whirlpool bath models, there are your desires and the needs of your body. They are the highest expression of Jacuzzi® know-how and in their hearts beats the technology that has made our brand unique in the world, to offer you a unique experience.

Many different versions and types of installation, back to wall, centrally positioned, built-in or corner: from the most classic to the most versatile, all Jacuzzi® baths personalise your bathroom and are a perfect fit, thanks to the collaboration of the best contemporary designers that work with us. Each line has its own story to tell and its own unique characteristics, to provide you with the experience you are looking for.