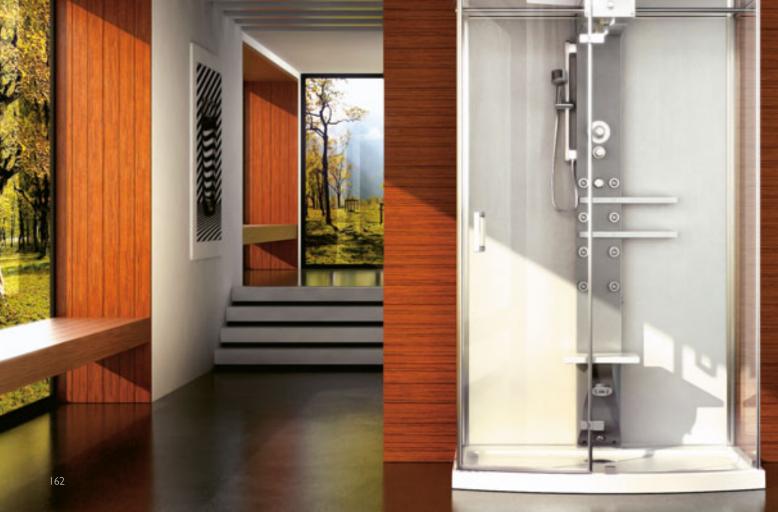

#### The first and only Shiatsu hydromassage in water

The unique J-Sha hydromassage system has a parallel row of 32 jets on the side of the bath in correspondence with the "vu" meridian. Coming out of these in succession are microjets of water orientated so as to reach all of the dorsal and lumbar points of the meridian, with the same gradual pressure as the fingers of a masseur. The pressure is governed by a complex electro-hydraulic system that produces a real flow of water, working as a progressive "rolling" of pressures: which is exactly what happens with Shiatsu.