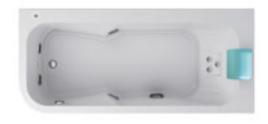

### **CLASSIC JACUZZI MASSAGE**

**Original patented wellness.** The timeless Jacuzzi® whirlpool technology, with jets inclined at 30° and adjustable in any direction, which stimulate and tone the entire body including the legs, down to the soles of the feet. A progressively intense action, in a centripetal direction, which involves all the muscle groups, releasing, energising and finally relaxing the body.

### **AQUASYSTEM**

The soul is included in the hydromassage. Thanks to exclusive Jacuzzi® technology, the hydromassage has levels of customisation never seen before: just the gentle touch of a finger will activate the preferred program. SILENCE, relaxation is complete, the muscles release all the tension, in a delicate, gentle and silent way. BREATH, hydromassage at a slow and harmonious pace which puts you in sync with your breathing, for unimaginable, deep psychological wellness. RENEW, to renew the vital tone, reinvigorate your body, clear your thoughts, drive away contractures and stiffness: this is the hydromassage that varies intensity in a gradual sequence to provide toning and relaxation. DREAM, an extraordinary mix of gentleness and toning, in a dream sequence which in a gradual and cyclical way changes from a light caress of water to a beneficial embrace.

### **SHIATSU**

Hydromassage on the meridians of the body. An exclusive hydromassage system, patented by Jacuzzi®, provided with two parallel rows of 32 jets, placed just in correspondence of the "vu" meridian which, according to Chinese medicine, sends energy from the back to the whole body. The microjets of water are orientated so as to hit and activate all the cervical, dorsal and lumbar points, with the same gradual pressure as the fingers of a masseur. The pressure is governed by a complex electro-hydraulic system that produces a real flow of water, even a progressive "rolling" of pressures: which is exactly what happens with Shiatsu. The treatment can be performed in two ways: from the bottom upwards (toning) and from top downwards (relaxing).

#### AIR

**Lightness and fun in the whirlpool.** A vitalizing and energizing formula: thousands of fine bubbles that caress the body giving it energy and vitality. Due to the location of the jets on the bottom of the bath it is possible.