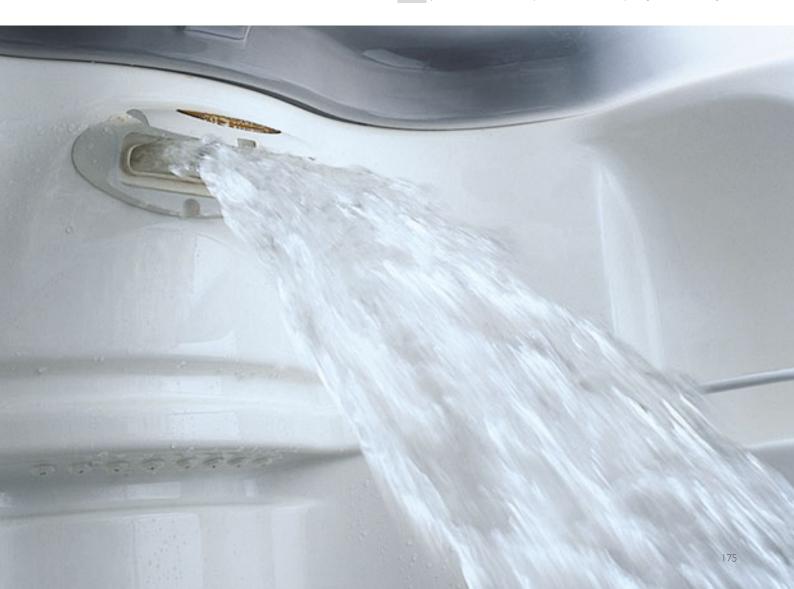

# Jacuzzi<sup>®</sup> jets give a powerful and targeted massage

### Inspired by you and targeted where it matters most.

The Jacuzzi® jets are the result of 50 years of research and innovations: in synergy with the powerful hydromassage pump, releasing a mixture of air and water which is highly effective on the vital points of the body. Inclined at 30° and adjustable in any direction, they hit all the muscle groups of the body in the correct direction. The plantar and lateral jets stimulate the whole body, eliminating fatigue and tension, while the rotating dorsal microjets massage the entire back.