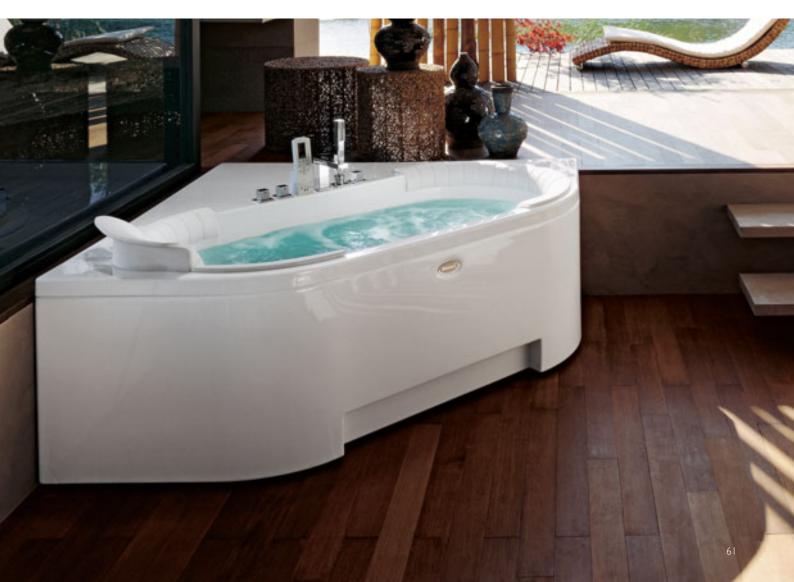

### Choose your Jacuzzi® whirlpool bath

### **CLASSIC JACUZZI MASSAGE**

**Original patented wellness.** The timeless Jacuzzi® whirlpool technology, with jets inclined at 30° and adjustable in any direction, which stimulate and tone the entire body including the legs, down to the soles of the feet. A progressively intense action, in a centripetal direction, which involves all the muscle groups, releasing, energising and finally relaxing the body.

### **HEADREST**

Head and neck, the focus of wellness. Jacuzzi® comfort for all the senses and taking into account every detail. Even the position of the neck is important to enjoy a perfect hydromassage session. The head must be perfectly relaxed: this is why Technogel® or EVA headrests are the ideal solution. These soft, antibacterial materials that hold their shape are a luxury must-have for total wellness.

#### TOP

Elegance, the centre of attention. The sophistication and refinement of the Jacuzzi® design is also found in the details and can be harmonised with any environment. The ergonomic shape of the baths are enhanced by the possibility of luxurious customisations with the highest quality materials. It is possible to choose from Teak or Wenge wood finishes, white Carrara marble or Absolute Black granite, Medea stone and the exclusive and prestigious Corian®, in which an attractive luminous frame is inserted.