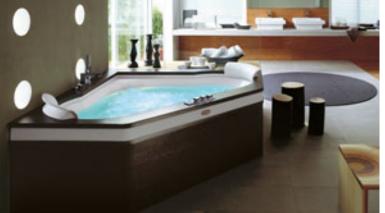

### Your oasis of wellness

A whirlpool bath, or a Jacuzzi® steam and shower cabin, becomes the centre of the domestic space dedicated to self-care. A place where you can forget the hectic nature of everyday life, where the bathing ritual is enriched by value and pleasure, where technology combines with design to meet your needs, whatever they are, and always offer you the best.

Many different versions and types of installation, back to wall, centrally positioned, built-in or corner: from the most classic to the most versatile, all Jacuzzi® baths personalise your bathroom and are a perfect fit, thanks to the collaboration of the best contemporary designers that work with us. Each line has its own story to tell and its own unique characteristics, to provide you with the experience you are looking for.