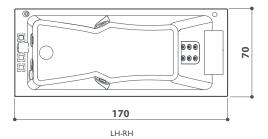

## whirlpool baths

| Model Shape  AQUASOUL EXTRA Rect AQUASOUL DOUBLE Rect AQUASOUL LOUNGE Rect AQUASOUL OFFSET Offset AQUASOUL CORNER 155 Corne AQUASOUL CORNER 140 Corne AURA PLUS Rect AURA UNO Rect AURA CORNER 160 Corne  J.SHA MI Rect J.SHA MI Rect J.SHA MI CORNER Corne NOVA Rounde NOVA Rounde NOVA CORNER Corne OPALIA Oval  SHARP EXTRA Rect  SHARP DOUBLE Rect | - 145/155<br>- 130/140<br>- 180<br>- 160<br>- 140<br>- 180<br>- 155                |                                                                 | 60<br>57<br>57<br>57<br>57<br>57<br>66<br>66<br>60 | • • • • • Built-in | * • • • • • • • • • • • • • • • • • • • | • Wall | Freestanding | 3<br>2<br>1<br>1<br>2<br>1      | 6<br>4<br>4<br>4<br>4<br>6<br>5 | 10 Rotating jets + Fixed jets 3 3 6 3 7 3 3 8 6 7 9 9 9 9 9 9 9 9 9 9 9 9 9 9 9 9 9 9 | shiatsu                                 | shoulders | back       | loins | hips<br>thighs |
|--------------------------------------------------------------------------------------------------------------------------------------------------------------------------------------------------------------------------------------------------------------------------------------------------------------------------------------------------------|------------------------------------------------------------------------------------|-----------------------------------------------------------------|----------------------------------------------------|--------------------|-----------------------------------------|--------|--------------|---------------------------------|---------------------------------|---------------------------------------------------------------------------------------|-----------------------------------------|-----------|------------|-------|----------------|
| AQUASOUL DOUBLE Rect AQUASOUL LOUNGE Rect AQUASOUL Rect AQUASOUL OFFSET Offset AQUASOUL CORNER 155 Corne AQUASOUL CORNER 140 Corne AURA PLUS Rect AURA UNO Rect AURA CORNER 160 Corne  J.SHA MI Rect J.SHA MI Rect NOVA Rounde NOVA CORNER Corne OPALIA Oval  SHARP EXTRA Rect  SHARP DOUBLE Rect                                                      | 190<br>180<br>170<br>150<br>- 145/155<br>- 130/140<br>180<br>- 160<br>- 140<br>180 | 90<br>80<br>70<br>100<br>145/155<br>130/140<br>150<br>90<br>160 | 57<br>57<br>57<br>57<br>57<br>57<br>66<br>66<br>60 | •                  | • • • • • • • • • • • • • • • • • • • • |        |              | 3<br>2<br>1<br>1<br>2<br>1<br>2 | 6<br>4<br>4<br>4<br>4<br>4<br>5 | 6<br>3<br>3<br>3<br>6<br>3<br>7<br>3                                                  |                                         | •         | •          | •     |                |
| AQUASOUL DOUBLE Rect AQUASOUL LOUNGE Rect AQUASOUL Rect AQUASOUL OFFSET Offset AQUASOUL CORNER 155 Corne AQUASOUL CORNER 140 Corne AURA PLUS Rect AURA UNO Rect AURA CORNER 160 Corne J.SHA MI Rect J.SHA MI Rect NOVA Rounde NOVA CORNER Corne OPALIA Oval SHARP EXTRA Rect SHARP DOUBLE Rect                                                         | 190<br>180<br>170<br>150<br>- 145/155<br>- 130/140<br>180<br>- 160<br>- 140<br>180 | 90<br>80<br>70<br>100<br>145/155<br>130/140<br>150<br>90<br>160 | 57<br>57<br>57<br>57<br>57<br>57<br>66<br>66<br>60 | •                  | •                                       |        |              | 2<br>                           | 4<br>4<br>4<br>4<br>4<br>6<br>5 | 6<br>3<br>3<br>3<br>6<br>3<br>7<br>3                                                  |                                         | •         | •          | •     |                |
| AQUASOUL LOUNGE Rect AQUASOUL Rect AQUASOUL OFFSET Offset AQUASOUL CORNER 155 Corne AQUASOUL CORNER 140 Corne AURA PLUS Rect AURA UNO Rect AURA CORNER 160 Corne  AURA CORNER 140 Corne  J.SHA MI Rect J.SHA MI CORNER Corne NOVA Rounde NOVA CORNER Corne OPALIA Oval  SHARP EXTRA Rect  SHARP DOUBLE Rect                                            | 180<br>170<br>150<br>- 145/155<br>- 130/140<br>180<br>- 160<br>- 140<br>180        | 80<br>70<br>100<br>145/155<br>130/140<br>150<br>90<br>160       | 57<br>57<br>57<br>57<br>57<br>66<br>66<br>60       | •                  | •                                       |        |              |                                 | 4<br>4<br>4<br>4<br>6<br>5      | 3<br>3<br>3<br>6<br>3<br>7<br>3                                                       |                                         | •         | •          | •     |                |
| AQUASOUL OFFSET Offset AQUASOUL OFFSET Offset AQUASOUL CORNER 155 Corne AQUASOUL CORNER 140 Corne AURA PLUS Rect AURA UNO Rect AURA CORNER 160 Corne  J.SHA MI Rect J.SHA MI CORNER Corne NOVA Rounde NOVA CORNER Corne OPALIA Oval  SHARP EXTRA Rect  SHARP DOUBLE Rect                                                                               | 170<br>150<br>- 145/155<br>- 130/140<br>180<br>- 160<br>- 140<br>180<br>- 155      | 70<br>100<br>145/155<br>130/140<br>150<br>90<br>160             | 57<br>57<br>57<br>57<br>66<br>66<br>60             | •                  | •                                       |        |              | 1<br>2<br>1                     | 4<br>4<br>4<br>6<br>5           | 3<br>3<br>6<br>3<br>7<br>3                                                            |                                         | •         | •          | •     | •              |
| AQUASOUL OFFSET Offset AQUASOUL CORNER 155 Corne AQUASOUL CORNER 140 Corne AURA PLUS Rect AURA UNO Rect AURA CORNER 160 Corne  AURA CORNER 140 Corne  J.SHA MI Rect J.SHA MI Rect NOVA Rounde NOVA CORNER Corne OPALIA Oval  SHARP EXTRA Rect  SHARP DOUBLE Rect                                                                                       | 150<br>- 145/155<br>- 130/140<br>180<br>180<br>- 160<br>- 140<br>180<br>- 155      | 100<br>145/155<br>130/140<br>150<br>90<br>160                   | 57<br>57<br>57<br>66<br>66<br>60<br>60             | •                  | •                                       |        |              | 1<br>2<br>1                     | 4 4 6 5                         | 3<br>6<br>3<br>7<br>3                                                                 |                                         | •         | •          | •     | •              |
| AQUASOUL CORNER 155 Corne AQUASOUL CORNER 140 Corne AURA PLUS Rect AURA UNO Rect  AURA CORNER 160 Corne  AURA CORNER 140 Corne  J.SHA MI Rect J.SHA MI CORNER Corne  NOVA Rounde  NOVA CORNER Corne  OPALIA Oval  SHARP EXTRA Rect  SHARP DOUBLE Rect                                                                                                  | - 145/155<br>- 130/140<br>- 180<br>- 160<br>- 140<br>- 180<br>- 155                | 145/155<br>130/140<br>150<br>90<br>160<br>140                   | 57<br>57<br>66<br>66<br>60<br>60                   | •                  | •                                       | •      |              | 1<br>2<br>1                     | 4 6 5                           | 6<br>3<br>7<br>3                                                                      |                                         | •         | •          | •     | •              |
| AQUASOUL CORNER 140 Corne AURA PLUS Rect AURA UNO Rect  AURA CORNER 160 Corne  AURA CORNER 140 Corne  J.SHA MI Rect J.SHA MI CORNER Corne  NOVA Rounde  NOVA CORNER Corne  OPALIA Oval  SHARP EXTRA Rect  SHARP DOUBLE Rect                                                                                                                            | - 130/140<br>180<br>180<br>- 160<br>- 140<br>180<br>- 155                          | 130/140<br>150<br>90<br>160<br>140                              | 57<br>66<br>66<br>60<br>60                         | •                  | •*                                      | •      |              | 1<br>2<br>1                     | 6 5                             | 3<br>7<br>3                                                                           |                                         | •         | •          | •     | •              |
| AURA PLUS Rect AURA UNO Rect AURA CORNER 160 Corne AURA CORNER 140 Corne  J.SHA MI Rect J.SHA MI CORNER Corne NOVA Rounde NOVA CORNER Corne OPALIA Oval  SHARP EXTRA Rect SHARP DOUBLE Rect                                                                                                                                                            | 180<br>180<br>- 160<br>- 140<br>180<br>- 155                                       | 150<br>90<br>160<br>140                                         | 66<br>66<br>60<br>60                               | •                  | •*                                      | •      |              | 3                               | 6                               | 7<br>3<br>10                                                                          |                                         | •         | •          | •     | •              |
| AURA UNO Rect  AURA CORNER 160 Corne  AURA CORNER 140 Corne  J.SHA MI Rect  J.SHA MI CORNER Corne  NOVA Rounde  NOVA CORNER Corne  OPALIA Oval  SHARP EXTRA Rect  SHARP DOUBLE Rect                                                                                                                                                                    | 180<br>- 160<br>- 140<br>- 180<br>- 155                                            | 90<br>160<br>140                                                | 66<br>60<br>60                                     |                    | •*                                      | •      |              | 3                               | 6                               | 10                                                                                    |                                         | •         | •          | •     | •              |
| AURA CORNER 160 Corne  AURA CORNER 140 Corne  J.SHA MI Rect  J.SHA MI CORNER Corne  NOVA Rounde  NOVA CORNER Corne  OPALIA Oval  SHARP EXTRA Rect  SHARP DOUBLE Rect                                                                                                                                                                                   | - 140<br>- 140<br>- 180<br>- 155                                                   | 160<br>140<br>90                                                | 60<br>60                                           | •                  | •*                                      | •      |              | 3                               | 6                               | 10                                                                                    |                                         | •         | •          | •     | •              |
| AURA CORNER 140 Corne  J.SHA MI Rect J.SHA MI CORNER Corne  NOVA Rounde  NOVA CORNER Corne  OPALIA Oval  SHARP EXTRA Rect  SHARP DOUBLE Rect                                                                                                                                                                                                           | 140<br>180                                                                         | 140<br>90                                                       | 60                                                 | •                  | •*                                      | •      |              |                                 | :                               | •                                                                                     |                                         | •         | •          | •     | •              |
| J.SHA MI Rect J.SHA MI CORNER Corne NOVA Rounde NOVA CORNER Corne OPALIA Oval SHARP EXTRA Rect SHARP DOUBLE Rect                                                                                                                                                                                                                                       | 180<br>- 155                                                                       | 90                                                              | 60                                                 | •                  | •*                                      | •      |              | 1                               | 5                               | 3                                                                                     |                                         | •         | •          | •     | •              |
| J.SHA MI CORNER Corne  NOVA Rounde  NOVA CORNER Corne  OPALIA Oval  SHARP EXTRA Rect  SHARP DOUBLE Rect                                                                                                                                                                                                                                                | 155                                                                                |                                                                 |                                                    |                    | •                                       | •      | :            | :                               |                                 |                                                                                       |                                         | :         |            |       |                |
| NOVA Rounde NOVA CORNER Corne OPALIA Oval SHARP EXTRA Rect SHARP DOUBLE Rect                                                                                                                                                                                                                                                                           | 🗄                                                                                  | 155                                                             | 60                                                 | :                  |                                         | •      | :            | <u> </u>                        | 4                               | :                                                                                     | •                                       | •         | :          | : -   | •              |
| NOVA CORNER Corne OPALIA Oval SHARP EXTRA Rect SHARP DOUBLE Rect                                                                                                                                                                                                                                                                                       | d 180                                                                              | :                                                               |                                                    |                    | : •                                     |        | :            | ī                               | 4                               |                                                                                       | •                                       | •         | •          | •     | •              |
| OPALIA Oval  SHARP EXTRA Rect  SHARP DOUBLE Rect                                                                                                                                                                                                                                                                                                       |                                                                                    |                                                                 | 63*/66*                                            | •                  | :                                       |        | •            | 3                               | 4                               | 6                                                                                     |                                         | •         | •          | •     | •              |
| SHARP EXTRA Rect SHARP DOUBLE Rect                                                                                                                                                                                                                                                                                                                     | 160                                                                                | 160                                                             | 63*/66*                                            | :                  | •                                       |        | :            | 3                               | 4                               | 6                                                                                     | : · · · · · · · · · · · · · · · · · · · | •         | •          | •     | :              |
| SHARP DOUBLE Rect                                                                                                                                                                                                                                                                                                                                      | 190                                                                                | 110                                                             | 60*/63*                                            | •                  |                                         |        |              | 2                               | 6                               | :                                                                                     |                                         | :         | :          | •     | •              |
|                                                                                                                                                                                                                                                                                                                                                        | 200                                                                                | 150                                                             | 65                                                 | •                  | •                                       | •      | •            | 2 + I<br>lounge                 | 3                               | 22                                                                                    |                                         | •         | •          | •     | •              |
| SHARP 75 Rect                                                                                                                                                                                                                                                                                                                                          | 190                                                                                | 90                                                              | 57                                                 | •                  | •                                       | •      |              | 2                               | 5                               | 14                                                                                    |                                         | •         | •          | •     | •              |
| •                                                                                                                                                                                                                                                                                                                                                      | 170                                                                                | 75                                                              | 57                                                 | •                  | •                                       | •      |              | l<br>                           | 4                               | 6                                                                                     |                                         | •         | •          |       | •              |
| SHARP 70 Rect                                                                                                                                                                                                                                                                                                                                          | 170                                                                                | 70                                                              | 57                                                 | •                  | •                                       | •      | •            | ı                               | 4                               | 6                                                                                     | •                                       | •         | •          | :     | •              |
| ENERGY 180x80 Rect                                                                                                                                                                                                                                                                                                                                     | 180                                                                                | 80                                                              | 57                                                 | •                  | •                                       | •      | :            | ī                               | 2                               | 2+2                                                                                   |                                         | :         | •          | :     | •              |
| ENERGY 170×70 Rect                                                                                                                                                                                                                                                                                                                                     | 170                                                                                | 70                                                              | 57                                                 | •                  | •                                       | •      | :            | Ι                               | 2                               | 2+2                                                                                   |                                         | :         | •          | :     | •              |
| VERSA 160x70 Rect                                                                                                                                                                                                                                                                                                                                      | 160                                                                                | 70                                                              | 60                                                 | •                  | •                                       |        | :            | ı                               | :                               | 8+12                                                                                  |                                         | :         | :          | :     | •              |
| FOLIA Rect                                                                                                                                                                                                                                                                                                                                             | 150                                                                                | 90                                                              | 60                                                 | •                  | •                                       | •      | :            | Ι                               | :                               | 8+11                                                                                  |                                         | :         | :          | :     | •              |
| UMA Corne                                                                                                                                                                                                                                                                                                                                              | 130                                                                                | 130                                                             | 60                                                 | •                  | •                                       | •      | :            | i I                             | :                               | 8+12                                                                                  | · · · · · · · · · · · · · · · · · · ·   | :         | :          | :     | •              |
| ELIPSA Oval                                                                                                                                                                                                                                                                                                                                            | 210                                                                                | 100                                                             | 57                                                 | •                  | :                                       |        | :            | 2                               | 6                               | :                                                                                     | · · · · · · · · · · · · · · · · · · ·   | :         | :          | •     | •              |
| GEMINI Rounde                                                                                                                                                                                                                                                                                                                                          | :                                                                                  |                                                                 | 57                                                 | •                  |                                         |        |              | 2                               | 6                               | 12                                                                                    |                                         | •         | •          |       | •              |
| HEXIS Rect                                                                                                                                                                                                                                                                                                                                             | 180                                                                                | 80                                                              | 57                                                 | •                  | •                                       | •      | :            | : <u>-</u>                      | 4                               | 4                                                                                     | :                                       | •         |            | ::    | •              |
| MAXIMA Corne                                                                                                                                                                                                                                                                                                                                           |                                                                                    |                                                                 | · · · · · · · · · · · · · · · · · · ·              | · : · · · · ·      | : <del>.</del>                          |        | :            | :                               |                                 | :                                                                                     | :                                       | :         | : <u>.</u> |       | .: <u>.</u>    |
| CELTIA Corne                                                                                                                                                                                                                                                                                                                                           |                                                                                    | 165                                                             | 86                                                 | :                  | •                                       | :      | :            | 2 + I<br>lounge                 | 6                               | 13                                                                                    | •<br>•<br>•                             |           | :          | . •   | •              |