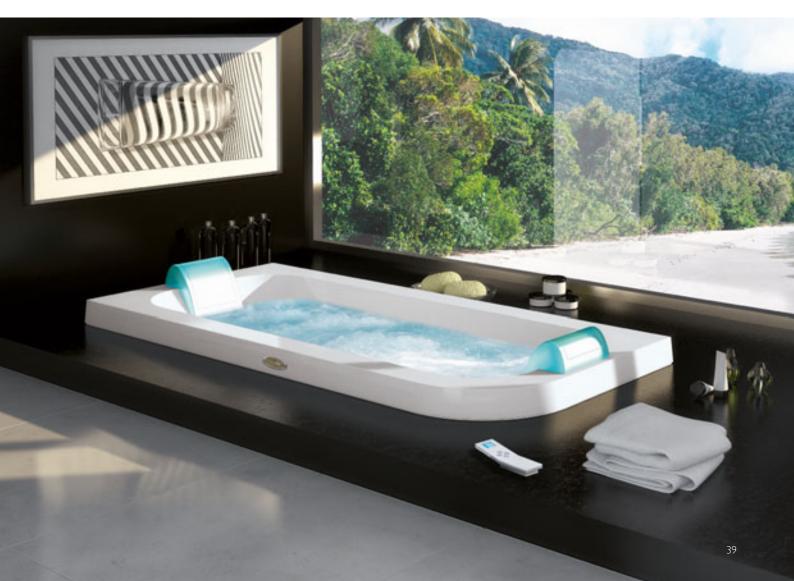

#### Revive the body and spirit

The essence of the Aquasoul family is to offer an experience of complete renewal, relaxation and rejuvenation. The heart of Aquasoul is an exclusive technology that allows you to customise the hydromassage as you want, in every detail, depending on the mood of the moment.

### Only the people who invented the hydromassage could reinvent it

Aquasystem® is the new Jacuzzi® revolution: with a simple press of a button on the remote control, you can choose from four types of wellness – Silence, Breath, Renew, Dream – in tune with your mood, according to the needs of every single moment.

#### Accommodating the body completely

By precisely studying the ergonomics and internal depth, Aquasoul baths allow you to immerse yourself in the water up to your shoulders, optimising the effects of the Jacuzzi® hydromassage. Every detail is taken care of and the exquisite materials, such as the Technogel® headrest, a material that is very soft, are welcoming and comfortable, with antibacterial properties.

#### The perfect marriage of aesthetics and functionality

In addition to offering total relaxation and comfort beyond imagination, all the Aquasoul models have luxurious details, refined lines and rounded shapes. Operation and the choice of functions are immediate, performed by the elegant electronic remote control which is activated with the touch of a finger. Particularly striking is the effect created by the Led floor lighting: the bath seems to rise from the ground, magically as if suspended over the light.

## aquasoul extra

Freestanding/built-in  $190 \times 150 \times 60$ h cm design Carlo Urbinati

base top

| FUNCTIONS                                         | FRIENDLY | BASE      | TOP       |  |
|---------------------------------------------------|----------|-----------|-----------|--|
| Classic Jacuzzi® hydromassage                     | 6        | 6         | 6         |  |
| Back massage with rotating microjets              | 10       | 10        | 10        |  |
| Fixed microjets                                   | 4        | 4         | 4         |  |
| Aquasystem <sup>®</sup>                           |          | 3.00-4100 | 0.35-47 E |  |
| FEATURES                                          |          |           |           |  |
| Mechanical or electronic tapware                  | 0        | 0         | 0         |  |
| Remote control - Sanitising system                | •        |           | •         |  |
| Heater - Underwater spotlight                     |          |           | •         |  |
| Light along the perimeter integrated in the panel |          |           |           |  |
| Headrest (Technogel®)                             | 3        | 3         | 3         |  |
| Panels                                            | 0        | 0         | 0         |  |