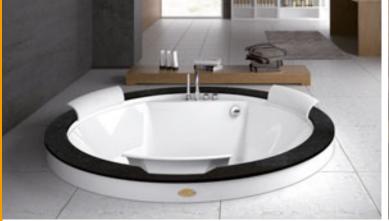

hell with reinforced rim
  - Cast idron claw feet
    - Overflow
    - Click clack waste
  - To be combined with floor standing tapware

**VERSIONS** single version

INSTALLATION freestanding

### EXTERNAL DIMENSION

 Length
 cm
 175

 Width
 cm
 85

 Height
 cm
 64/86



Standard

Optional





asti darcy freestanding freestanding

### **FEATURES**

- 5 mm double layer acrylic shell Steel frame
  - Adjustable feet
  - Cast idron claw feet
  - Overflow
    - Pop up lever

    - Click clack waste
- To be combined with floor standing tapware

**VERSIONS** 

INSTALLATION

single version

freestanding freestanding

### **EXTERNAL DIMENSION**

| Length | cm | 170 | 170 |
|--------|----|-----|-----|
| Width  | cm | 70  | 75  |
| Height | cm | 62  | 60  |

single version



Standard

Optional







built-in nova design freestanding

### **FEATURES**

Mechanical tapware
Electronic tapware
O
Headrest
3
Light along the perimeter integrated in the panel (freestanding)

### **WOOD FRAME FINISHES**

Teak O Wenge O

#### **STONE FRAME FINISHES**

White Carrara marble O
Medea stone O
Absolute black granite O

PANELS O

**VERSIONS** single version

Ø180

**INSTALLATION** freestanding, built-in

### **EXTERNAL DIMENSION**

Height cm 63/66

INSIDE DIMENSION

Length at top edge cm 144

Central width at top edge cm 155

Water volume (at the overflow level) litres 510

Length



Standard

Optional





| _    |      | 111 |   |
|------|------|-----|---|
| tree | stan | dın | Ø |

## anima design | aura uno design

built-in

|                                                   |    | _