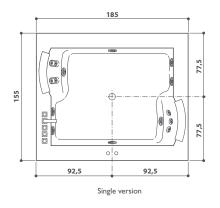

## aquasoul extra

Freestanding/built-in  $190 \times 150 \times 60$ h cm design Carlo Urbinati

base top

| FUNCTIONS                                         | FRIENDLY | BASE      | TOP       |  |
|---------------------------------------------------|----------|-----------|-----------|--|
| Classic Jacuzzi® hydromassage                     | 6        | 6         | 6         |  |
| Back massage with rotating microjets              | 10       | 10        | 10        |  |
| Fixed microjets                                   | 4        | 4         | 4         |  |
| Aquasystem <sup>®</sup>                           |          | 3.00-4100 | 0.35-47 E |  |
| FEATURES                                          |          |           |           |  |
| Mechanical or electronic tapware                  | 0        | 0         | 0         |  |
| Remote control - Sanitising system                | •        |           | •         |  |
| Heater - Underwater spotlight                     |          |           | •         |  |
| Light along the perimeter integrated in the panel |          |           |           |  |
| Headrest (Technogel®)                             | 3        | 3         | 3         |  |
| Panels                                            | 0        | 0         | 0         |  |