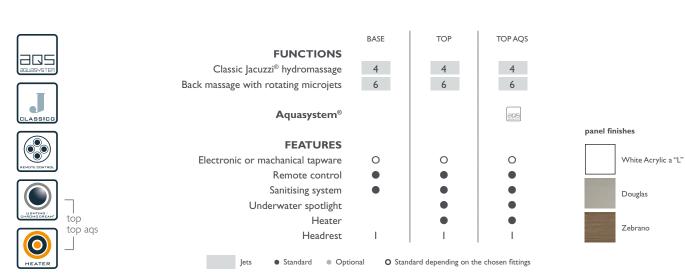

### **CLASSIC JACUZZI MASSAGE**

**Original patented wellness.** The timeless Jacuzzi® whirlpool technology, with jets inclined at 30° and adjustable in any direction, which stimulate and tone the entire body including the legs, down to the soles of the feet. A progressively intense action, in a centripetal direction, which involves all the muscle groups, releasing, energising and finally relaxing the body.

### **AQUASYSTEM**

The soul is included in the hydromassage. Thanks to exclusive Jacuzzi® technology, the hydromassage has levels of customisation never seen before: just the gentle touch of a finger will activate the preferred program. SILENCE, relaxation is complete, the muscles release all the tension, in a delicate, gentle and silent way. BREATH, hydromassage at a slow and harmonious pace which puts you in sync with your breathing, for unimaginable, deep psychological wellness. RENEW, to renew the vital tone, reinvigorate your body, clear your thoughts, drive away contractures and stiffness: this is the hydromassage that varies intensity in a gradual sequence to provide toning and relaxation. DREAM, an extraordinary mix of gentleness and toning, in a dream sequence which in a gradual and cyclical way changes from a light caress of water to a beneficial embrace.

#### HEATER

**Like the spa.** The time and the quality of every experience in your whirlpool bath can be enhanced by choosing our heating system. Thanks to the heater, available as optional or as standard depending on the models, the water temperature is kept constant for the entire duration of the bath, recreating the true feeling of the spa.

### **HEADREST**

Head and neck, the focus of wellness. Jacuzzi® comfort for all the senses and taking into account every detail. Even the position of the neck is important to enjoy a perfect hydromassage session. The head must be perfectly relaxed: this is why Technogel® or EVA headrests are the ideal solution. These soft, antibacterial materials that hold their shape are a luxury must-have for total wellness.

### Sanitising system

An optional system with electronic controls integrated into the control panel. To activate it, press the appropriate button for 4 seconds, a precautionary measure to prevent accidental starting of the sanitisation cycle. The process takes 10 minutes, is fully automatic and uses a liquid disinfectant.