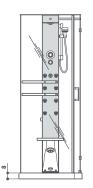

### folia

corner/built-in 150 × 90 × 60h cm design IED Centro Ricerche

| FUNCTIONS                                                        | JET | DUO |  |
|------------------------------------------------------------------|-----|-----|--|
| Rotating hydromassage Twist Jets - Fixed hydromassage Hydro Jets | 8   | 8   |  |
| Air jets                                                         |     | -11 |  |
|                                                                  |     |     |  |
| FEATURES                                                         |     |     |  |
| Mechanical tapware                                               | 0   | 0   |  |
| Lumina electronic control panel                                  | •   | •   |  |
| Sanitising system                                                | 0   | 0   |  |
| Headrest                                                         | 1   | 1   |  |
| Single panel                                                     | 0   | 0   |  |
|                                                                  |     |     |  |