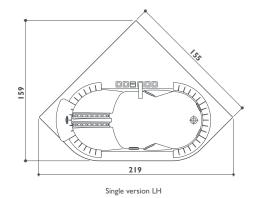

## whirlpool baths

| Model Shape  AQUASOUL EXTRA Rect AQUASOUL DOUBLE Rect AQUASOUL LOUNGE Rect AQUASOUL OFFSET Offset AQUASOUL CORNER 155 Corne AQUASOUL CORNER 140 Corne AURA PLUS Rect AURA UNO Rect AURA CORNER 160 Corne  J.SHA MI Rect J.SHA MI Rect J.SHA MI CORNER Corne NOVA Rounde NOVA Rounde NOVA CORNER Corne OPALIA Oval  SHARP EXTRA Rect  SHARP DOUBLE Rect | - 145/155<br>- 130/140<br>- 180<br>- 160<br>- 140<br>- 180<br>- 155                |                                                                 | 60<br>57<br>57<br>57<br>57<br>57<br>66<br>66<br>60 | • • • • • Built-in | * • • • • • • • • • • • • • • • • • • • | • Wall | Freestanding | 3<br>2<br>1<br>1<br>2<br>1      | 6<br>4<br>4<br>4<br>4<br>6<br>5 | 10 Rotating jets + Fixed jets 3 3 6 3 7 3 3 8 6 7 9 9 9 9 9 9 9 9 9 9 9 9 9 9 9 9 9 9 | shiatsu                                 | shoulders | back       | loins | hips<br>thighs |
|--------------------------------------------------------------------------------------------------------------------------------------------------------------------------------------------------------------------------------------------------------------------------------------------------------------------------------------------------------|------------------------------------------------------------------------------------|-----------------------------------------------------------------|----------------------------------------------------|--------------------|-----------------------------------------|--------|--------------|---------------------------------|---------------------------------|---------------------------------------------------------------------------------------|-----------------------------------------|-----------|------------|-------|----------------|
| AQUASOUL DOUBLE Rect AQUASOUL LOUNGE Rect AQUASOUL Rect AQUASOUL OFFSET Offset AQUASOUL CORNER 155 Corne AQUASOUL CORNER 140 Corne AURA PLUS Rect AURA UNO Rect AURA CORNER 160 Corne  J.SHA MI Rect J.SHA MI Rect NOVA Rounde NOVA CORNER Corne OPALIA Oval  SHARP EXTRA Rect  SHARP DOUBLE Rect                                                      | 190<br>180<br>170<br>150<br>- 145/155<br>- 130/140<br>180<br>- 160<br>- 140<br>180 | 90<br>80<br>70<br>100<br>145/155<br>130/140<br>150<br>90<br>160 | 57<br>57<br>57<br>57<br>57<br>57<br>66<br>66<br>60 | •                  | • • • • • • • • • • • • • • • • • • • • |        |              | 3<br>2<br>1<br>1<br>2<br>1<br>2 | 6<br>4<br>4<br>4<br>4<br>4<br>5 | 6<br>3<br>3<br>3<br>6<br>3<br>7<br>3                                                  |                                         | •         | •          | •     |                |
| AQUASOUL DOUBLE Rect AQUASOUL LOUNGE Rect AQUASOUL Rect AQUASOUL OFFSET Offset AQUASOUL CORNER 155 Corne AQUASOUL CORNER 140 Corne AURA PLUS Rect AURA UNO Rect AURA CORNER 160 Corne J.SHA MI Rect J.SHA MI Rect NOVA Rounde NOVA CORNER Corne OPALIA Oval SHARP EXTRA Rect SHARP DOUBLE Rect                                                         | 190<br>180<br>170<br>150<br>- 145/155<br>- 130/140<br>180<br>- 160<br>- 140<br>180 | 90<br>80<br>70<br>100<br>145/155<br>130/140<br>150<br>90<br>160 | 57<br>57<br>57<br>57<br>57<br>57<br>66<br>66<br>60 | •                  | •                                       |        |              | 2<br>                           | 4<br>4<br>4<br>4<br>4<br>6<br>5 | 6<br>3<br>3<br>3<br>6<br>3<br>7<br>3                                                  |                                         | •         | •          | •     |                |
| AQUASOUL LOUNGE Rect AQUASOUL Rect AQUASOUL OFFSET Offset AQUASOUL CORNER 155 Corne AQUASOUL CORNER 140 Corne AURA PLUS Rect AURA UNO Rect AURA CORNER 160 Corne  AURA CORNER 140 Corne  J.SHA MI Rect J.SHA MI CORNER Corne NOVA Rounde NOVA CORNER Corne OPALIA Oval  SHARP EXTRA Rect  SHARP DOUBLE Rect                                            | 180<br>170<br>150<br>- 145/155<br>- 130/140<br>180<br>- 160<br>- 140<br>180        | 80<br>70<br>100<br>145/155<br>130/140<br>150<br>90<br>160       | 57<br>57<br>57<br>57<br>57<br>66<br>66<br>60       | •                  | •                                       |        |              |                                 | 4<br>4<br>4<br>4<br>6<br>5      | 3<br>3<br>3<br>6<br>3<br>7<br>3                                                       |                                         | •         | •          | •     |                |
| AQUASOUL OFFSET Offset AQUASOUL OFFSET Offset AQUASOUL CORNER 155 Corne AQUASOUL CORNER 140 Corne AURA PLUS Rect AURA UNO Rect AURA CORNER 160 Corne  J.SHA MI Rect J.SHA MI CORNER Corne NOVA Rounde NOVA CORNER Corne OPALIA Oval  SHARP EXTRA Rect  SHARP DOUBLE Rect                                                                               | 170<br>150<br>- 145/155<br>- 130/140<br>180<br>- 160<br>- 140<br>180<br>- 155      | 70<br>100<br>145/155<br>130/140<br>150<br>90<br>160             | 57<br>57<br>57<br>57<br>66<br>66<br>60             | •                  | •                                       |        |              | 1<br>2<br>1                     | 4<br>4<br>4<br>6<br>5           | 3<br>3<br>6<br>3<br>7<br>3                                                            |                                         | •         | •          | •     | •              |
| AQUASOUL OFFSET Offset AQUASOUL CORNER 155 Corne AQUASOUL CORNER 140 Corne AURA PLUS Rect AURA UNO Rect AURA CORNER 160 Corne  AURA CORNER 140 Corne  J.SHA MI Rect J.SHA MI Rect NOVA Rounde NOVA CORNER Corne OPALIA Oval  SHARP EXTRA Rect  SHARP DOUBLE Rect                                                                                       | 150<br>- 145/155<br>- 130/140<br>180<br>180<br>- 160<br>- 140<br>180<br>- 155      | 100<br>145/155<br>130/140<br>150<br>90<br>160                   | 57<br>57<br>57<br>66<br>66<br>60<br>60             | •                  | •                                       |        |              | 1<br>2<br>1                     | 4 4 6 5                         | 3<br>6<br>3<br>7<br>3                                                                 |                                         | •         | •          | •     | •              |
| AQUASOUL CORNER 155 Corne AQUASOUL CORNER 140 Corne AURA PLUS Rect AURA UNO Rect  AURA CORNER 160 Corne  AURA CORNER 140 Corne  J.SHA MI Rect J.SHA MI CORNER Corne  NOVA Rounde  NOVA CORNER Corne  OPALIA Oval  SHARP EXTRA Rect  SHARP DOUBLE Rect                                                                                                  | - 145/155<br>- 130/140<br>- 180<br>- 160<br>- 140<br>- 180<br>- 155                | 145/155<br>130/140<br>150<br>90<br>160<br>140                   | 57<br>57<br>66<br>66<br>60<br>60                   | •                  | •                                       | •      |              | 1<br>2<br>1                     | 4 6 5                           | 6<br>3<br>7<br>3                                                                      |                                         | •         | •          | •     | •              |
| AQUASOUL CORNER 140 Corne AURA PLUS Rect AURA UNO Rect  AURA CORNER 160 Corne  AURA CORNER 140 Corne  J.SHA MI Rect J.SHA MI CORNER Corne  NOVA Rounde  NOVA CORNER Corne  OPALIA Oval  SHARP EXTRA Rect  SHARP DOUBLE Rect                                                                                                                            | - 130/140<br>180<br>180<br>- 160<br>- 140<br>180<br>- 155                          | 130/140<br>150<br>90<br>160<br>140                              | 57<br>66<br>66<br>60<br>60                         | •                  | •*                                      | •      |              | 1<br>2<br>1                     | 6 5                             | 3<br>7<br>3                                                                           |                                         | •         | •          | •     | •              |
| AURA PLUS Rect AURA UNO Rect AURA CORNER 160 Corne AURA CORNER 140 Corne  J.SHA MI Rect J.SHA MI CORNER Corne NOVA Rounde NOVA CORNER Corne OPALIA Oval  SHARP EXTRA Rect SHARP DOUBLE Rect                                                                                                                                                            | 180<br>180<br>- 160<br>- 140<br>180<br>- 155                                       | 150<br>90<br>160<br>140                                         | 66<br>66<br>60<br>60                               | •                  | •*                                      | •      |              | 3                               | 6                               | 7<br>3<br>10                                                                          |                                         | •         | •          | •     | •              |
| AURA UNO Rect  AURA CORNER 160 Corne  AURA CORNER 140 Corne  J.SHA MI Rect  J.SHA MI CORNER Corne  NOVA Rounde  NOVA CORNER Corne  OPALIA Oval  SHARP EXTRA Rect  SHARP DOUBLE Rect                                                                                                                                                                    | 180<br>- 160<br>- 140<br>- 180<br>- 155                                            | 90<br>160<br>140                                                | 66<br>60<br>60                                     |                    | •*                                      | •      |              | 3                               | 6                               | 10                                                                                    |                                         | •         | •          | •     | •              |
| AURA CORNER 160 Corne  AURA CORNER 140 Corne  J.SHA MI Rect  J.SHA MI CORNER Corne  NOVA Rounde  NOVA CORNER Corne  OPALIA Oval  SHARP EXTRA Rect  SHARP DOUBLE Rect                                                                                                                                                                                   | - 140<br>- 140<br>- 180<br>- 155                                                   | 160<br>140<br>90                                                | 60<br>60                                           | •                  | •*                                      | •      |              | 3                               | 6                               | 10                                                                                    |                                         | •         | •          | •     | •              |
| AURA CORNER 140 Corne  J.SHA MI Rect J.SHA MI CORNER Corne  NOVA Rounde  NOVA CORNER Corne  OPALIA Oval  SHARP EXTRA Rect  SHARP DOUBLE Rect                                                                                                                                                                                                           | 140<br>180                                                                         | 140<br>90                                                       | 60                                                 | •                  | •*                                      | •      |              |                                 | :                               | •                                                                                     |                                         | •         | •          | •     | •              |
| J.SHA MI Rect J.SHA MI CORNER Corne NOVA Rounde NOVA CORNER Corne OPALIA Oval SHARP EXTRA Rect SHARP DOUBLE Rect                                                                                                                                                                                                                                       | 180<br>- 155                                                                       | 90                                                              | 60                                                 | •                  | •*                                      | •      |              | 1                               | 5                               | 3                                                                                     |                                         | •         | •          | •     | •              |
| J.SHA MI CORNER Corne  NOVA Rounde  NOVA CORNER Corne  OPALIA Oval  SHARP EXTRA Rect  SHARP DOUBLE Rect                                                                                                                                                                                                                                                | 155                                                                                |                                                                 |                                                    |                    | •                                       | •      | :            | :                               |                                 |                                                                                       |                                         | :         |            |       |                |
| NOVA Rounde NOVA CORNER Corne OPALIA Oval SHARP EXTRA Rect SHARP DOUBLE Rect                                                                                                                                                                                                                                                                           | 🗄                                                                                  | 155                                                             | 60                                                 | :                  |                                         | •      | :            | <u> </u>                        | 4                               | :                                                                                     | •                                       | •         | :          | : -   | •              |
| NOVA CORNER Corne OPALIA Oval SHARP EXTRA Rect SHARP DOUBLE Rect                                                                                                                                                                                                                                                                                       | d 180                                                                              | :                                                               |                                                    |                    | : •                                     |        | :            | ī                               | 4                               |                                                                                       | •                                       | •         | •          | •     | •              |
| OPALIA Oval  SHARP EXTRA Rect  SHARP DOUBLE Rect                                                                                                                                                                                                                                                                                                       |                                                                                    |                                                                 | 63*/66*                                            | •                  | :                                       |        | •            | 3                               | 4                               | 6                                                                                     |                                         | •         | •          | •     | •              |
| SHARP EXTRA Rect SHARP DOUBLE Rect                                                                                                                                                                                                                                                                                                                     | 160                                                                                | 160                                                             | 63*/66*                                            | :                  | •                                       |        | :            | 3                               | 4                               | 6                                                                                     | : · · · · · · · · · · · · · · · · · · · | •         | •          | •     | :              |
| SHARP DOUBLE Rect                                                                                                                                                                                                                                                                                                                                      | 190                                                                                | 110                                                             | 60*/63*                                            | •                  |                                         |        |              | 2                               | 6                               | :                                                                                     |                                         | :         | :          | •     | •              |
|                                                                                                                                                                                                                                                                                                                                                        | 200                                                                                | 150                                                             | 65                                                 | •                  | •                                       | •      | •            | 2 + I<br>lounge                 | 3                               | 22                                                                                    |                                         | •         | •          | •     | •              |
| SHARP 75 Rect                                                                                                                                                                                                                                                                                                                                          | 190                                                                                | 90                                                              | 57                                                 | •                  | •                                       | •      |              | 2                               | 5                               | 14                                                                                    |                                         | •         | •          | •     | •              |
| •                                                                                                                                                                                                                                                                                                                                                      | 170                                                                                | 75                                                              | 57                                                 | •                  | •                                       | •      |              | l<br>                           | 4                               | 6                                                                                     |                                         | •         | •          |       | •              |
| SHARP 70 Rect                                                                                                                                                                                                                                                                                                                                          | 170                                                                                | 70                                                              | 57                                                 | •                  | •                                       | •      | •            | ı                               | 4                               | 6                                                                                     | •                                       | •         | •          | :     | •              |
| ENERGY 180x80 Rect                                                                                                                                                                                                                                                                                                                                     | 180                                                                                | 80                                                              | 57                                                 | •                  | •                                       | •      | :            | ī                               | 2                               | 2+2                                                                                   |                                         | :         | •          | :     | •              |
| ENERGY 170×70 Rect                                                                                                                                                                                                                                                                                                                                     | 170                                                                                | 70                                                              | 57                                                 | •                  | •                                       | •      | :            | Ι                               | 2                               | 2+2                                                                                   |                                         | :         | •          | :     | •              |
| VERSA 160x70 Rect                                                                                                                                                                                                                                                                                                                                      | 160                                                                                | 70                                                              | 60                                                 | •                  | •                                       |        | :            | ı                               | :                               | 8+12                                                                                  |                                         | :         | :          | :     | •              |
| FOLIA Rect                                                                                                                                                                                                                                                                                                                                             | 150                                                                                | 90                                                              | 60                                                 | •                  | •                                       | •      | :            | Ι                               | :                               | 8+11                                                                                  |                                         | :         | :          | :     | •              |
| UMA Corne                                                                                                                                                                                                                                                                                                                                              | 130                                                                                | 130                                                             | 60                                                 | •                  | •                                       | •      | :            | i I                             | :                               | 8+12                                                                                  | · · · · · · · · · · · · · · · · · · ·   | :         | :          | :     | •              |
| ELIPSA Oval                                                                                                                                                                                                                                                                                                                                            | 210                                                                                | 100                                                             | 57                                                 | •                  | :                                       |        | :            | 2                               | 6                               | :                                                                                     | · · · · · · · · · · · · · · · · · · ·   | :         | :          | •     | •              |
| GEMINI Rounde                                                                                                                                                                                                                                                                                                                                          | :                                                                                  |                                                                 | 57                                                 | •                  |                                         |        |              | 2                               | 6                               | 12                                                                                    |                                         | •         | •          |       | •              |
| HEXIS Rect                                                                                                                                                                                                                                                                                                                                             | 180                                                                                | 80                                                              | 57                                                 | •                  | •                                       | •      | :            | : <u>-</u>                      | 4                               | 4                                                                                     | :                                       | •         |            | ::    | •              |
| MAXIMA Corne                                                                                                                                                                                                                                                                                                                                           |                                                                                    |                                                                 | · · · · · · · · · · · · · · · · · · ·              | · : · · · · ·      | : <del>.</del>                          |        | :            | :                               |                                 | :                                                                                     | :                                       | :         | : <u>.</u> |       | .: <u>.</u>    |
| CELTIA Corne                                                                                                                                                                                                                                                                                                                                           |                                                                                    | 165                                                             | 86                                                 | :                  | •                                       | :      | :            | 2 + I<br>lounge                 | 6                               | 13                                                                                    | •<br>•<br>•                             |           | :          | . •   | •              |