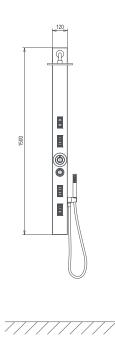

### folia

corner/built-in 150 × 90 × 60h cm design IED Centro Ricerche

| FUNCTIONS                                                        | JET | DUO |  |
|------------------------------------------------------------------|-----|-----|--|
| Rotating hydromassage Twist Jets - Fixed hydromassage Hydro Jets | 8   | 8   |  |
| Air jets                                                         |     | -11 |  |
|                                                                  |     |     |  |
| FEATURES                                                         |     |     |  |
| Mechanical tapware                                               | 0   | 0   |  |
| Lumina electronic control panel                                  | •   | •   |  |
| Sanitising system                                                | 0   | 0   |  |
| Headrest                                                         | 1   | 1   |  |
| Single panel                                                     | 0   | 0   |  |
|                                                                  |     |     |  |