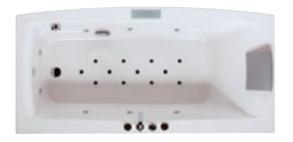

## aquasoul extra

Freestanding/built-in  $190 \times 150 \times 60$ h cm design Carlo Urbinati

base top

| FUNCTIONS                                         | FRIENDLY | BASE      | TOP       |  |
|---------------------------------------------------|----------|-----------|-----------|--|
| Classic Jacuzzi® hydromassage                     | 6        | 6         | 6         |  |
| Back massage with rotating microjets              | 10       | 10        | 10        |  |
| Fixed microjets                                   | 4        | 4         | 4         |  |
| Aquasystem <sup>®</sup>                           |          | 3.00-4100 | 0.35-47 E |  |
| FEATURES                                          |          |           |           |  |
| Mechanical or electronic tapware                  | 0        | 0         | 0         |  |
| Remote control - Sanitising system                | •        |           | •         |  |
| Heater - Underwater spotlight                     |          |           | •         |  |
| Light along the perimeter integrated in the panel |          |           |           |  |
| Headrest (Technogel®)                             | 3        | 3         | 3         |  |
| Panels                                            | 0        | 0         | 0         |  |