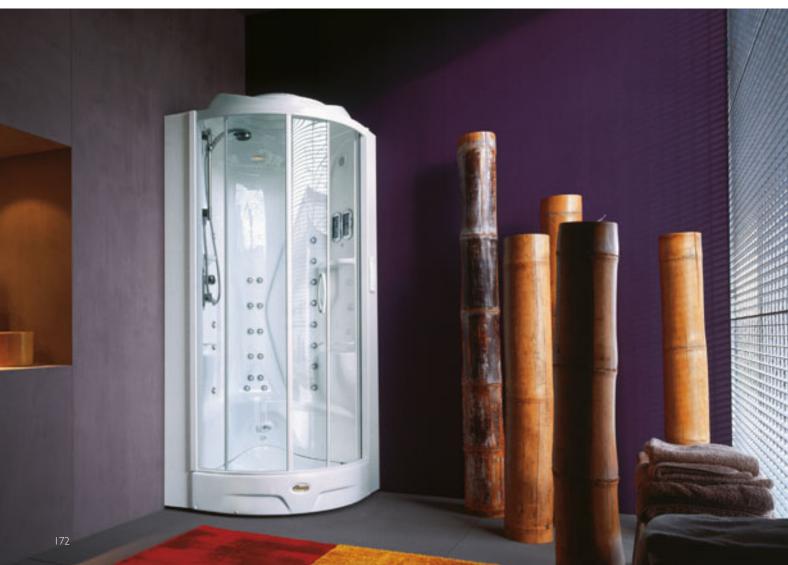

|     |      |      |       |
| Single-lever mixer tap                               | 0   | 0    | 0    |       |
| Thermostatic mixer                                   | 0   | 0    | 0    | •     |
| 3 functions hand held shower + sliding rod           |     | •    | •    | •     |
| Container for aromatic essences                      |     | •    | •    | •     |
| Electronic descaling system                          |     | •    | •    | •     |
| Lieuti onic descaning system                         |     | _    |      |       |
| Radio                                                |     |      | •    | •     |
| · .                                                  | •   | •    | •    | •     |



Standard

Optional

O Standard depending on the chosen fittings



## flexa thema square

corner single version  $90 \times 90 \times 214/227h$  cm design Synthesis Design











### flexa tower

corner single version  $90 \times 90 \times 232 \text{h cm}$ design Synthesis Design









#### **Functions**

Vertical and back hydromassage - variable (Body Jet)

- Raindrop shower head
  - Back Cascade

ELT8

24

0

0

•

- Shoulder Cascade
  - Scottish Shower
- Power Fall Cascade
  - Steam bath
  - Aromatherapy

#### **Features**

Single-lever mixer tap

- Thermostatic mixer
- 3 functions hand held shower + sliding rod
  - Container for aromatic essences
    - Electronic descaling system
      - Radio
      - Roof
      - Alarm

Standard

Optional

O Standard depending on the chosen fittings





play 120 play 100 play 90 play sphere





#### The vi