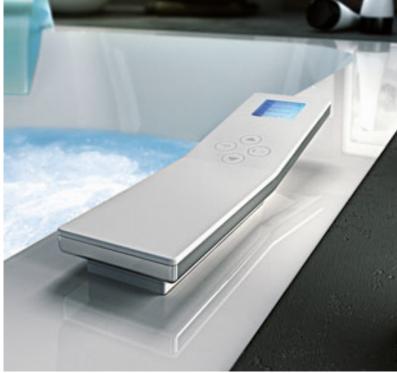

### **REMOTE CONTROL**

With just the click of a button. The remote control for the Jacuzzi® whirlpool bath is a sophisticated electronics management centre, which works in a simple and intuitive way. Result

of the most advanced Jacuzzi<sup>®</sup> technology, it is possible to turn on the bath at a distance, prepare the hydromassage, choose programs, methods and intensity, include or exclude the jets.