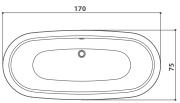

RES**

- "L" shaped front panel wavy or plain
  - Steel frame with Adjustable feet
    - Overflow
    - Click clack waste
- To be combined with floor standing tapware





### time

freestanding 175 x 85 x 64/86h cm design Jacuzzi UK



#### **FEATURES**

- "L" shaped front panel wavy or plain
  - Cast idron claw feet
    - Overflow
    - Click clack waste
- To be combined with floor standing tapware

Standard

Optional Standard depending on the chosen fittings



### asti

freestanding  $170 \times 75 \times 62$ h cm design Jacuzzi UK



### **FEATURES**

- 5 mm double layer acrylic shell Steel frame with adjustable feet
  - - Overflow Pop up lever
      - •
- To be combined with floor standing tapware



### darcy

freestanding  $170 \times 75 \times 60 \text{h cm}$ design Jacuzzi UK





#### **FEATURES**

- 5 mm double layer acrylic shell
  - Cast idron claw feet
    - Overflow
    - Click clack waste
- To be combined with floor standing tapware
- Standard Optional O Standard depending on the chosen fittings



### nova design

freestanding/built-in Ø180 x 63/66h cm design Carlo Urbinati

#### **Distinctive aesthetics**

Nova, with its extraordinary capacity, is ready to welcome your body in a regenerating embrace and transform your bath into an experience of luxurious relaxation.

### **Choose your version**

Free standing: will give you the emotion of a unique bath, with perfect lines, in which you'll look forward to immerse yourself every day. Built-in: you can choose the material of the frame according to your aesthetic preferences or your furnishing needs.

### **R