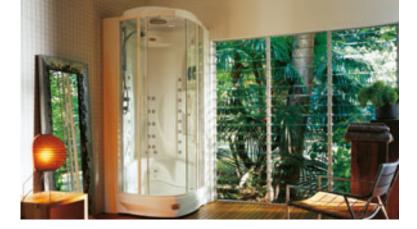

frame finishes

Corian® glacier

#### **FEATURES**

Electronic or machanical tapware Remote control

- Sanitising system + Underwater spotlight

  - Headrest
  - Overflow rim
  - Corian® frame
- Light along the perimeter integrated in the frame  $\ensuremath{\mathbf{O}}$  Standard depending on the chosen fittings

Corian® glacier

Jets

• Standard • Optional

### aura corner 160 corian®

built-in  $164 \times 164 \times 60 \text{h cm}$ design Carlo Urbinati