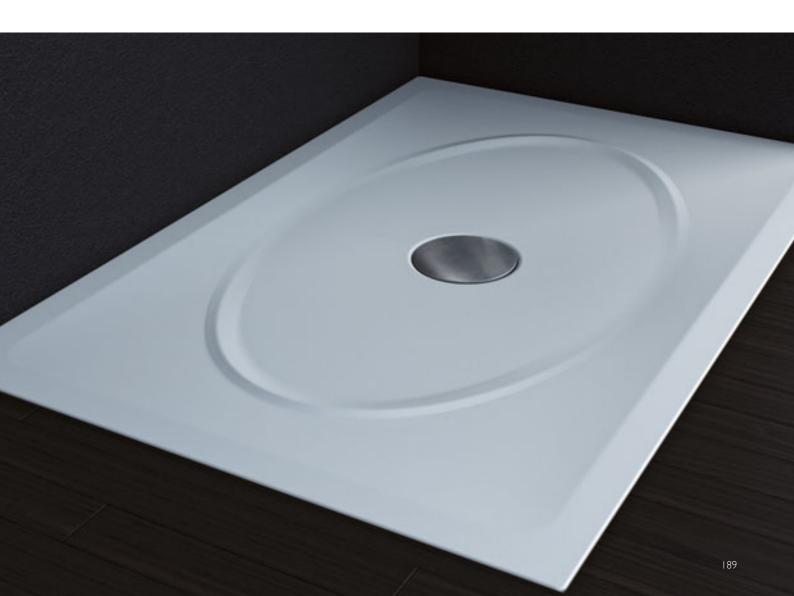

### sharp double

corner/built-in/niche/wall  $190 \times 90 \times 57$ h cm design Carlo Urbinati

panel finishes

"L" shaped white acrylic

Douglas

Zebrano

|                                      | BASE         | ТОР                  | TOP AQS           |
|--------------------------------------|--------------|----------------------|-------------------|
| FUNCTIONS                            |              |                      |                   |
| Classic Jacuzzi® hydromassage        | 5            | 5                    | 5                 |
| Back massage with rotating microjets | 14           | 14                   | 14                |
|                                      |              |                      |                   |
| <b>A</b> quasystem <sup>®</sup>      |              |                      | 355               |
|                                      |              |                      |                   |
| FEATURES                             |              |                      |                   |
| Electronic or machanical tapware     | 0            | 0                    | 0                 |
| Remote control                       |              | •                    | •                 |
| Sanitising system                    |              | •                    | •                 |
| Underwater spotlight                 |              | •                    | •                 |
| Heater                               |              | •                    | •                 |
| Seats                                | 2            | 2                    | 2                 |
| Headrest                             | 2            | 2                    | 2                 |
| Jets ● Standard ● Option             | onal O Stand | dard depending on th | e chosen fittings |

### sharp 70

corner/built-in/niche/wall  $170 \times 70 \times 57h$  cm design Carlo Urbinati

energy 180 energy 170