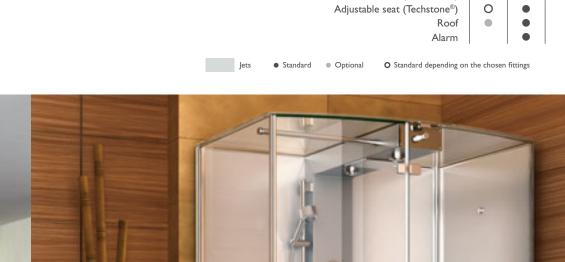

ydromassage (Body jet) | 8  | 8  |
| Aqua feeling: raindrop shower head        | •  | •  |
| Enerjet: tropical shower                  | •  |    |
| Enerjet: pulsating massage                | •  | •  |
| Enerjet: shower rain                      | •  | •  |
| Steam bath                                |    | •  |
| Aromatherapy                              |    | •  |
| Features                                  |    |    |
| Thermostatic mixer                        | •  | •  |
| Container for aromatic essences           |    | •  |
| Limescale-prevention membrane for spouts  | •  | •  |
| Electronic descaling system               |    | •  |
| Glass panels against the wall             | 0  | 0  |
| Shelves (Techstone®)                      |    |    |



shower panel finishes

aluminium





corner LH-RH I  $20 \times 75 \times 222 h$  cm design Carlo Urbinati









| Functions                                 | TB |
|-------------------------------------------|----|
| Vertical and back hydromassage (Body jet) | 8  |
| Aqua feeling: raindrop shower head        | •  |
| Enerjet: tropical shower                  | •  |
| Enerjet: pulsating massage                | •  |
| Enerjet: shower rain                      | •  |
| Steam bath                                |    |
| Aromatherapy                              |    |
| Features                                  |    |
| Thermostatic mixer                        | •  |
| Container for aromatic essences           |    |
| imescale-prevention membrane for spouts   |    |

Thermostatic mixer
Container for aromatic essences
es