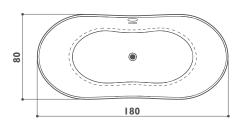

th at fittings Central width at top edge Water volume (at the overflow level) |        |
| Average water quantity for hydromassage  Electric power supply                                                            |          | 240<br>220/240 V - 50 Hz | 175<br>220/240 V - 50 Hz |                | Average water quantity for hydromassage Electric power supply                                                         | 2      |







O Standard depending on the chosen fittings

\* Freestanding version only



freestanding

### infinito

### **FEATURES**

Techstone®

Integrated overflow drain Click clack waste

To be combined with floor standing tapware

**VERSIONS** 

single version

INSTALLATION

freestanding

### **EXTERNAL DIMENSION**

 Length
 cm
 180

 Width
 cm
 80

 Height
 cm
 54/63,5



Standard

Optional





freestanding

### embrace cabriolet

freestanding

### **FEATURES**

- 5 mm double layer acrylic shell Steel frame
  - Adjustable feet
  - Click clack waste
    - Overflow
- To be combined with floor standing tapware
  - **VERSIONS**
  - INSTALLATION
- single version

freestanding

- single version

freestanding

### **EXTERNAL DIMENSION**

| Length | cm | 175   | 155   |
|--------|----|-------|-------|
| Width  | cm | 83    | 81    |
| Height | cm | 57/64 | 62/81 |



Standard

Optional





freestanding

### time

### **FEATURES**

- 5 mm double layer acrylic shell with reinforced rim
  - Cast idron claw feet
    - Overflow
    - Click clack waste
  - To be combined with floor standing tapware

**VERSIONS** single version

INSTALLATION freestanding

### EXTERNAL