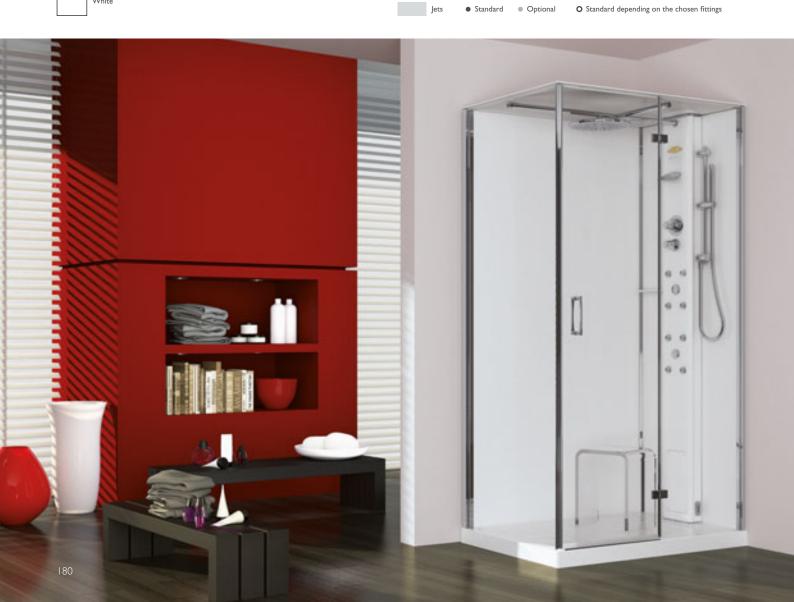

frame finishes

Corian® glacier

#### **FEATURES**

Electronic or machanical tapware Remote control

- Sanitising system + Underwater spotlight

  - Headrest
  - Overflow rim
  - Corian® frame
- Light along the perimeter integrated in the frame  $\ensuremath{\mathbf{O}}$  Standard depending on the chosen fittings

Corian® glacier

Jets

• Standard • Optional

### aura corner 160 corian®

built-in  $164 \times 164 \times 60 \text{h cm}$ design Carlo Urbinati