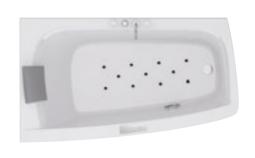

## aquasoul double

corner/built-in  $190 \times 90 \times 57h$  cm design Carlo Urbinati

| FUNCTIONS                                         | FRIENDLY | BASE               | TOP         |  |
|---------------------------------------------------|----------|--------------------|-------------|--|
| Classic Jacuzzi® hydromassage                     | 4        | 4                  | 4           |  |
| Back massage with rotating microjets              | 6        | 6                  | 6           |  |
| <b>A</b> quasystem <sup>®</sup>                   |          | 355<br>(0.400-110) | 20.00 et 20 |  |
| FEATURES                                          |          |                    |             |  |
| Mechanical or electronic tapware                  | 0        | 0                  | 0           |  |
| Remote control - Sanitising system                | •        |                    |             |  |
| Heater - Underwater spotlight                     |          |                    | •           |  |
| Light along the perimeter integrated in the panel |          |                    |             |  |
| Headrest (Technogel®)                             | 2        | 2                  | 2           |  |
| Single "J" shaped panel                           | 0        | 0                  | 0           |  |