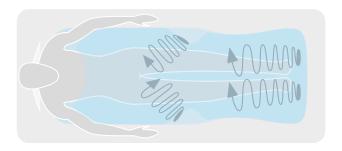

#### How it works

Hydromassage is form of "external crenotherapy". It is carried out with special jets of water issued at certain pressures. The jets are oriented in a centripetal direction, i.e. from the sole of the foot to the chest, to facilitate the circulation of the blood return. This centrality of the water jets in therapeutic terms explains why their orientation is one of the key factors to the Jacuzzi® hydromassage.

In fact, hydromassage baths are designed with particular attention to the positioning of the jets, which should not be random placed but specifically considered together with the internal ergonomics of the bath, to maximise the effects of the hydrotherapy. The design of the bath, a key element of a good hydromassage, is also the result of careful research. |acuzzi® baths are deeper than traditional baths, with ergonomic bottoms and sides that better accommodate all body shapes and allow proper immersion of the body and better water circulation. The Jacuzzi® hydromassage is based on the physical principle of the Venturi effect, which creates a perfect mixture of air and water. For hydromassage to be done properly, the jets must have an important characteristic: to be inclined at 30° to allow for a proper massage active from the surface to the core (the perpendicular jets may be too energetic) and to be adjustable in any direction, to ensure maximum personalisation.

### Inspired by you and targeted where it matters most.

The Jacuzzi® jets are the result of 50 years of research and innovations: in synergy with the powerful hydromassage pump, releasing a mixture of air and water which is highly effective on the vital points of the body. Inclined at 30° and adjustable in any direction, they hit all the muscle groups of the body in the correct direction. The plantar and lateral jets stimulate the whole body, eliminating fatigue and tension, while the rotating dorsal microjets massage the entire back.