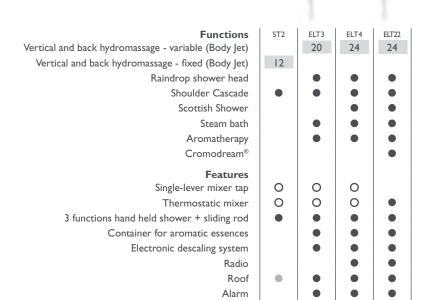

reat freedom of movement: indulging in a moment devoted to hydro relax is even more fun and gives psychological wellness with no restrictions.

#### The triumph of multifunctionality

Together with the steam bath and the Scottish shower, it is possible to activate the aromatherapy and the fantastic Cromodream®, which allows you to choose between six basic colours that are spread directly onto the body with the water jet, with a shower effect of colour which stimulates vitality and acts on psycho-physical wellness. Even the cascade Power fall has a spectacular effect and gives great benefit to all the muscles that run from the top of the head and arrive at the base of the neck.

### flexa thema 120

corner LH-RH 120/126  $\times$  75/85  $\times$  214/227h cm design Synthesis Design









Optional

 $\ensuremath{\mathbf{O}}$  Standard depending on the chosen fittings

Standard



### flexa thema 100

corner LH-RH  $100/105 \times 75/85 \times 214/227h$  cm design Synthesis Design









Optional

 $\ensuremath{\mathbf{O}}$  Standard depending on the chosen fittings



Jets

Standard

### flexa thema round

corner single version  $90 \times 90 \times 214/227h$  cm design Synthesis Design









| Functions                                            | ST2 | ELT3 | ELT4 | ELT22 |
|------------------------------------------------------|-----|------|------|-------|
| Vertical and back hydromassage - variable (Body Jet) |     | 20   | 24   | 24    |
| Vertical and back hydromassage - fixed (Body Jet)    | 12  |      |      |       |
| Raindrop shower head