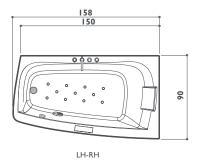

#### AIR

**Lightness and fun in the whirlpool.** A vitalizing and energizing formula: thousands of fine bubbles that caress the body giving it energy and vitality. Due to the location of the jets on the bottom of the bath it is possible.