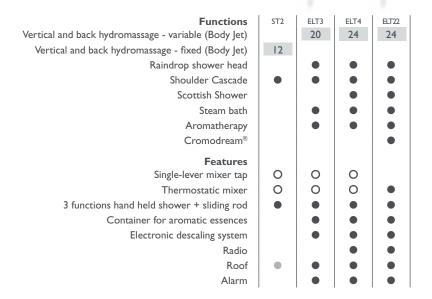

#### 143 Steam and Shower cabins

- 146 The fourth dimension of wellness
- 148 Functions and emotions
- 150 Frame
- 156  $\Omega$ mega
- 160 Mynima
- 168 Flexa
- 176 Play

### 183 Shower space

- 186 Compose the space dedicated to wellness
- 188 Moove shower trays
- 190 start! shower trays
- 194 start! enclosures
- 204 Shower panels
- 214 Caleidos shower heads