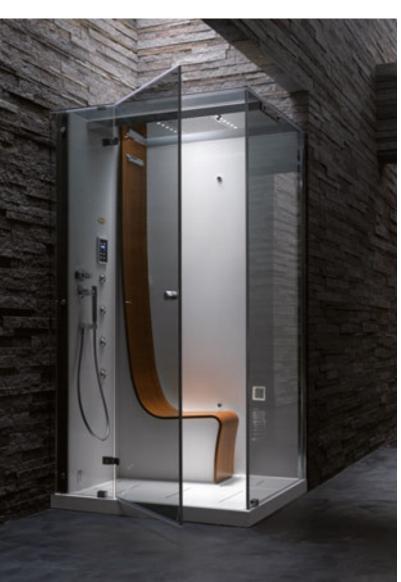

#### The first and only Shiatsu hydromassage in water

The unique J-Sha hydromassage system has a parallel row of 32 jets on the side of the bath in correspondence with the "vu" meridian. Coming out of these in succession are microjets of water orientated so as to reach all of the dorsal and lumbar points of the meridian, with the same gradual pressure as the fingers of a masseur. The pressure is governed by a complex electro-hydraulic system that produces a real flow of water, working as a progressive "rolling" of pressures: which is exactly what happens with Shiatsu.

 $\ensuremath{\mathbf{O}}$  Standard depending on the chosen fittings

#### Every feature is exquisite

Everything in Nova speaks the Jacuzzi® language of beauty and self-care. From the optional underwater light, to the tap units, to the removable hand shower and to the frame which can be customised with exquisite materials: Wenge, Teak, White Carrara marble, Absolute Black granite and Medea Stone.