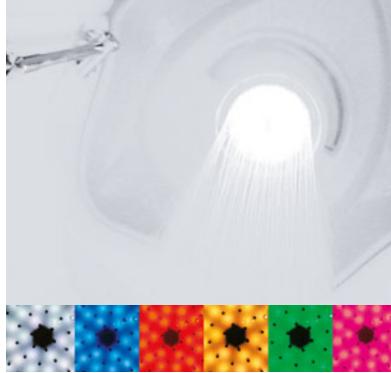

### **LIGHTING - CROMODREAM®**

The eye also wants its share of wellness. Our senses are not only physical, but also emotional. The Jacuzzi® lighting systems make the hydromassage moment more emotional, especially in the dark, illuminating the water. The Cromodream® function, together with the hydromassage, provides an authentic chromotherapy session in accordance with the mood and the need of the moment, for total wellness that involves the body, the senses and the mind.