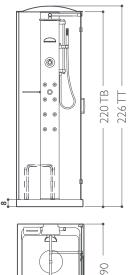

and back hydromassage | 8  | 8  |
| Raindrop shower head           |    | •  |
| Shower Cascade                 |    | •  |
| Steam bath                     |    | •  |
| Aromatherapy                   |    | •  |
|                                |    |    |
| Features                       |    |    |
| Single-lever mixer tap         | 0  | 0  |
| Thermostatic mixer             | 0  | 0  |
| Hand held shower               |    | •  |
| Duckboard                      |    | •  |
| Adjustable seat                |    | •  |
| Roof                           |    | •  |
| Electronic descaling system    |    | •  |
|                                |    |    |
| Alarm                          |    |    |





## play 90

corner LH-RH  $90 \times 70 \times 220/226 h \text{ cm}$ design Jacuzzi®





|    | 06 |
|----|----|
| 70 |    |

| Functions                        | TB | TT |
|----------------------------------|----|----|
| Vertical and back hydromassage   | 8  | 8  |
| Raindrop shower head             | •  | •  |
| Shower Cascade                   | •  | •  |
| Steam bath                       |    | •  |
| Aromatherapy                     |    | •  |
|                                  |    |    |
| Features                         |    |    |
| Single-lever mixer tap           | 0  | 0  |
| Thermostatic mixer               | 0  | 0  |
| Hand held shower                 | •  | •  |
| Duckboard                        |    |    |
| Adjustable seat                  |    | •  |
|                                  |    |    |
| Roof                             |    |    |
| Roof