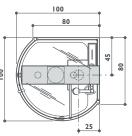

#### The first and only Shiatsu hydromassage in water

The unique J-Sha hydromassage system has a parallel row of 32 jets on the side of the bath in correspondence with the "vu" meridian. Coming out of these in succession are microjets of water orientated so as to reach all of the dorsal and lumbar points of the meridian, with the same gradual pressure as the fingers of a masseur. The pressure is governed by a complex electro-hydraulic system that produces a real flow of water, working as a progressive "rolling" of pressures: which is exactly what happens with Shiatsu.

 $\ensuremath{\mathbf{O}}$  Standard depending on the chosen fittings

#### Every feature is exquisite

Everything in Nova speaks the Jacuzzi® language of beauty and self-care. From the optional underwater light, to the tap units, to the removable hand shower and to the frame which can be customised with exquisite materials: Wenge, Teak, White Carrara marble, Absolute Black granite and Medea Stone.

#### Aesthetics come as standard

The tapware unit matches the aesthetic line of Opalia, as well as the finishing of the edge, customisable in Teak, Wenge, White Carrara marble, Absolute Black granite and Medea stone.

### opalia corian®

built-in 195 × 115 × 63h cm design Jacuzzi®