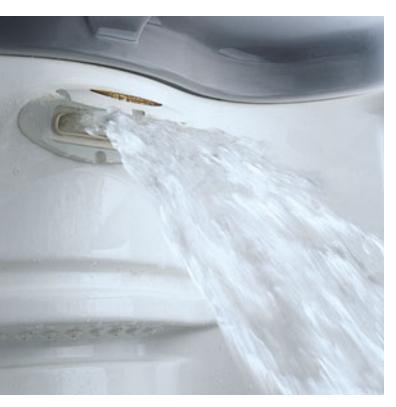

### Inspired by you and targeted where it matters most.

The Jacuzzi® jets are the result of 50 years of research and innovations: in synergy with the powerful hydromassage pump, releasing a mixture of air and water which is highly effective on the vital points of the body. Inclined at 30° and adjustable in any direction, they hit all the muscle groups of the body in the correct direction. The plantar and lateral jets stimulate the whole body, eliminating fatigue and tension, while the rotating dorsal microjets massage the entire back.

### LOINS

All the pressure, which is sometimes unbearable, accumulating on a daily basis in the lower part of the pelvis is alleviated and released in the water thanks to the action of a single large jet positioned in the centre of the Jacuzzi® hydromassage bath, providing immediate relief and rest.