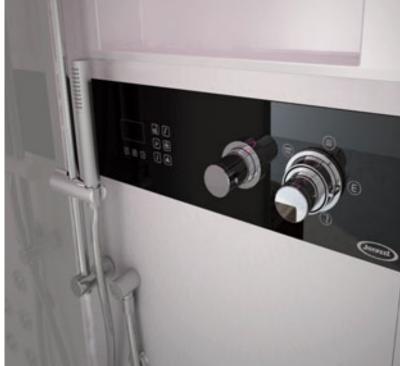

### **REMOTE CONTROL**

With just the click of a button. The remote control for the Jacuzzi® whirlpool bath is a sophisticated electronics management centre, which works in a simple and intuitive way. Result

of the most advanced Jacuzzi<sup>®</sup> technology, it is possible to turn on the bath at a distance, prepare the hydromassage, choose programs, methods and intensity, include or exclude the jets.

### **SWITCH**

Control of the jets is in your hands. This is what really makes the Jacuzzi® hydromassage unique. With our hydromassage system there is nothing standard: everybody is different, as such the needs and conditions are different. The Switch function allows you to control which jets to activate, on which muscle groups to focus, passing easily from one group of jets to the other.