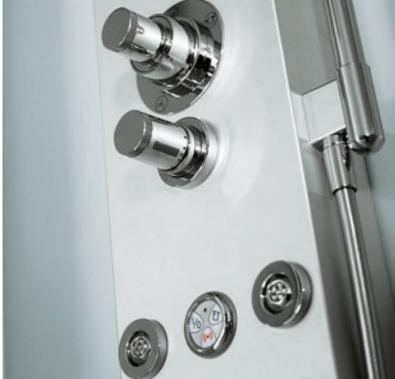

### Inspired by you and targeted where it matters most.

The Jacuzzi® jets are the result of 50 years of research and innovations: in synergy with the powerful hydromassage pump, releasing a mixture of air and water which is highly effective on the vital points of the body. Inclined at 30° and adjustable in any direction, they hit all the muscle groups of the body in the correct direction. The plantar and lateral jets stimulate the whole body, eliminating fatigue and tension, while the rotating dorsal microjets massage the entire back.

### **SHOULDERS**

The build-up of tension in your shoulders, often leave you feeling of discomfort and muscle stiffness. The Jacuzzi® jets installed at the upper part of the baths and shower columns, work specifically on these muscles, relaxing them, and releasing fatigue and tension.

### **BACK**

Sitting in the same position for a long time at work, carrying loads, fatigue or walking too much, can create back pains which can be strong and accumulate

stress that also affects posture. The rotating lumbar jets and in particular those that are inspired by shiatsu massage apply a constant and continuous pressure in this very important area of the body, relaxing, toning and relieving pain.