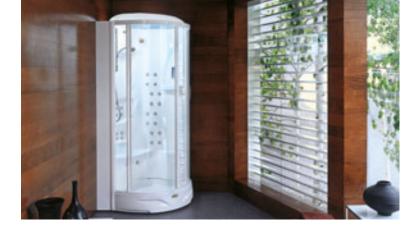

frame finishes

Corian® glacier

#### **FEATURES**

Electronic or machanical tapware Remote control

- Sanitising system + Underwater spotlight

  - Headrest
  - Overflow rim
  - Corian® frame
- Light along the perimeter integrated in the frame  $\ensuremath{\mathbf{O}}$  Standard depending on the chosen fittings

Corian® glacier

Jets

• Standard • Optional

### aura corner 160 corian®

built-in  $164 \times 164 \times 60 \text{h cm}$ design Carlo Urbinati