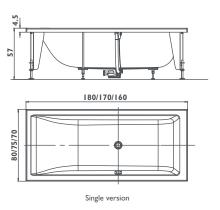

## non-jetted baths

130 Link

132 Amea Twin Premium

133 J-twin Premium

twin versions