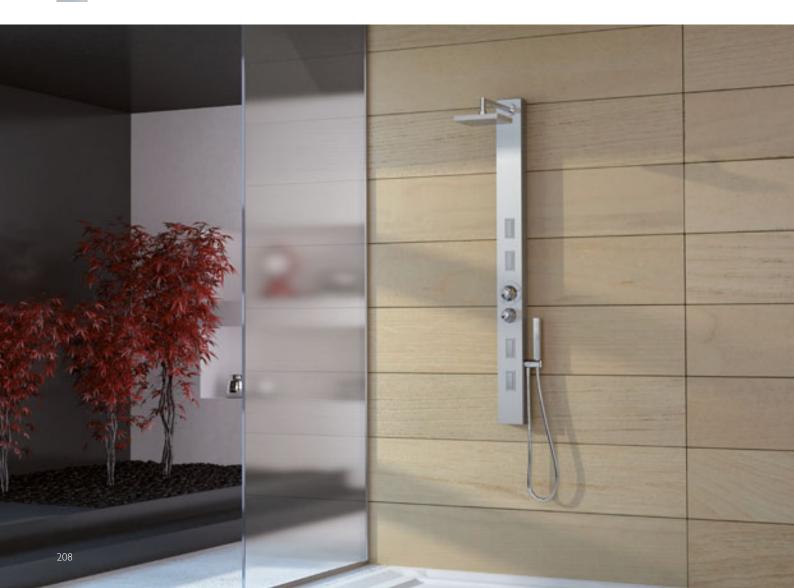

### folia

corner/built-in 150 × 90 × 60h cm design IED Centro Ricerche

| FUNCTIONS                                                        | JET | DUO |  |
|------------------------------------------------------------------|-----|-----|--|
| Rotating hydromassage Twist Jets - Fixed hydromassage Hydro Jets | 8   | 8   |  |
| Air jets                                                         |     | -11 |  |
|                                                                  |     |     |  |
| FEATURES                                                         |     |     |  |
| Mechanical tapware                                               | 0   | 0   |  |
| Lumina electronic control panel                                  | •   | •   |  |
| Sanitising system                                                | 0   | 0   |  |
| Headrest                                                         | 1   | 1   |  |
| Single panel                                                     | 0   | 0   |  |
|                                                                  |     |     |  |

### uma

corner/built-in  $130/145 \times 130/145 \times 60 h \ cm$  design IED Centro Ricerche

| FUNCTIONS                                                        | JET | DUO |
|------------------------------------------------------------------|-----|-----|
| Rotating hydromassage Twist Jets - Fixed hydromassage Hydro Jets | 8   | 8   |
| Air jets                                                         |     | 12  |
|                                                                  |     |     |
| FEATURES                                                         |     |     |
| Mechanical tapware                                               | 0   | 0   |
| Lumina electronic control panel                                  | •   | •   |
| Sanitising system                                                | 0   | 0   |
| Headrest                                                         | - 1 | 1   |
| Single panel                                                     | 0   | 0   |

## classic

elipsa gemini hexis maxima celtia

#### Classic design and balance of shapes and volumes Elegant synthesis of unique design and technology for the Jacuzzi® hydromassage, the baths from the Classic line offer top performance and unique aesthetics.

#### A classic for wellness

All equipped with the classic Jacuzzi® hydromassage, the Classic baths offer a targeted and deep treatment that involves all the muscles of the body. A complete hydromassage to enjoy in total relaxation thanks to the comfort of the ergonomic headrest.