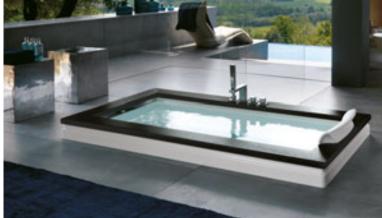

freestanding

### **EXTERNAL DIMENSION**

| Length | cm | 170 | 170 |
|--------|----|-----|-----|
| Width  | cm | 70  | 75  |
| Height | cm | 62  | 60  |

single version



Standard

Optional







built-in nova design freestanding

### **FEATURES**

Mechanical tapware
Electronic tapware
O
Headrest
3
Light along the perimeter integrated in the panel (freestanding)

### **WOOD FRAME FINISHES**

Teak O Wenge O

#### **STONE FRAME FINISHES**

White Carrara marble O
Medea stone O
Absolute black granite O

PANELS O

**VERSIONS** single version

Ø180

**INSTALLATION** freestanding, built-in

### **EXTERNAL DIMENSION**

Height cm 63/66

INSIDE DIMENSION

Length at top edge cm 144

Central width at top edge cm 155

Water volume (at the overflow level) litres 510

Length



Standard

Optional





| _    |      | 111 |   |
|------|------|-----|---|
| tree | stan | dın | Ø |

## anima design | aura uno design

built-in

|                                                   |    | _                      |             |                                                                                               |
|---------------------------------------------------|----|------------------------|-------------|-----------------------------------------------------------------------------------------------|
| <b>FEATURES</b> Mechanical tapware Waste Headrest |    | O<br>O<br>2            | 0<br>0<br>0 | FEATURES  Mechanical tapware  Hand held shower/filler with diverter  Hot/cold knobs  Diverter |
| <b>EXTERNAL FRAME FINISHES</b> Teak Wenge         |    | 0                      | 0