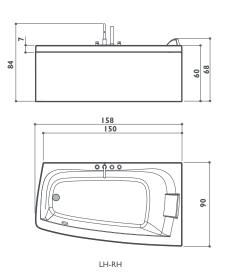

## whirlpool baths

- IIO Infinito
- III Embrance
- 112 Cabriolet
- II3 Time
- II4 Asti
- 115 Darcy
- 116 Nova Design
- 118 Anima Design
- 119 Aura Uno Design
- **120** Moove
- **121** Versa 160
- **122** Folia
- **123** Uma