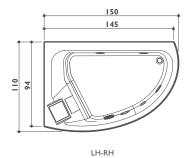

## whirlpool baths

| Model Shape  AQUASOUL EXTRA Rect AQUASOUL DOUBLE Rect AQUASOUL LOUNGE Rect AQUASOUL OFFSET Offset AQUASOUL CORNER 155 Corne AQUASOUL CORNER 140 Corne AURA PLUS Rect AURA UNO Rect AURA CORNER 160 Corne  J.SHA MI Rect J.SHA MI Rect J.SHA MI CORNER Corne NOVA Rounde NOVA Rounde NOVA CORNER Corne OPALIA Oval  SHARP EXTRA Rect  SHARP DOUBLE Rect | - 145/155<br>- 130/140<br>- 180<br>- 160<br>- 140<br>- 180<br>- 155                |                                                                 | 60<br>57<br>57<br>57<br>57<br>57<br>66<br>66<br>60 | • • • • • Built-in | * • • • • • • • • • • • • • • • • • • • | • Wall | Freestanding | 3<br>2<br>1<br>1<br>2<br>1      | 6<br>4<br>4<br>4<br>4<br>6<br>5 | 10 Rotating jets + Fixed jets 3 3 6 3 7 3 3 8 6 7 9 9 9 9 9 9 9 9 9 9 9 9 9 9 9 9 9 9 | shiatsu                                 | shoulders | back       | loins | hips<br>thighs |
|--------------------------------------------------------------------------------------------------------------------------------------------------------------------------------------------------------------------------------------------------------------------------------------------------------------------------------------------------------|------------------------------------------------------------------------------------|-----------------------------------------------------------------|----------------------------------------------------|--------------------|-----------------------------------------|--------|--------------|---------------------------------|---------------------------------|---------------------------------------------------------------------------------------|-----------------------------------------|-----------|------------|-------|----------------|
| AQUASOUL DOUBLE Rect AQUASOUL LOUNGE Rect AQUASOUL Rect AQUASOUL OFFSET Offset AQUASOUL CORNER 155 Corne AQUASOUL CORNER 140 Corne AURA PLUS Rect AURA UNO Rect AURA CORNER 160 Corne  J.SHA MI Rect J.SHA MI Rect NOVA Rounde NOVA CORNER Corne OPALIA Oval  SHARP EXTRA Rect  SHARP DOUBLE Rect                                                      | 190<br>180<br>170<br>150<br>- 145/155<br>- 130/140<br>180<br>- 160<br>- 140<br>180 | 90<br>80<br>70<br>100<br>145/155<br>130/140<br>150<br>90<br>160 | 57<br>57<br>57<br>57<br>57<br>57<br>66<br>66<br>60 | •                  | • • • • • • • • • • • • • • • • • • • • |        |              | 3<br>2<br>1<br>1<br>2<br>1<br>2 | 6<br>4<br>4<br>4<br>4<br>4<br>5 | 6<br>3<br>3<br>3<br>6<br>3<br>7<br>3                                                  |                                         | •         | •          | •     |                |
| AQUASOUL DOUBLE Rect AQUASOUL LOUNGE Rect AQUASOUL Rect AQUASOUL OFFSET Offset AQUASOUL CORNER 155 Corne AQUASOUL CORNER 140 Corne AURA PLUS Rect AURA UNO Rect AURA CORNER 160 Corne J.SHA MI Rect J.SHA MI Rect NOVA Rounde NOVA CORNER Corne OPALIA Oval SHARP EXTRA Rect SHARP DOUBLE Rect                                                         | 190<br>180<br>170<br>150<br>- 145/155<br>- 130/140<br>180<br>- 160<br>- 140<br>180 | 90<br>80<br>70<br>100<br>145/155<br>130/140<br>150<br>90<br>160 | 57<br>57<br>57<br>57<br>57<br>57<br>66<br>66<br>60 | •                  | •                                       |        |              | 2<br>                           | 4<br>4<br>4<br>4<br>4<br>6<br>5 | 6<br>3<br>3<br>3<br>6<br>3<br>7<br>3                                                  |                                         | •         | •          | •     |                |
| AQUASOUL LOUNGE Rect AQUASOUL Rect AQUASOUL OFFSET Offset AQUASOUL CORNER 155 Corne AQUASOUL CORNER 140 Corne AURA PLUS Rect AURA UNO Rect AURA CORNER 160 Corne  AURA CORNER 140 Corne  J.SHA MI Rect J.SHA MI CORNER Corne NOVA Rounde NOVA CORNER Corne OPALIA Oval  SHARP EXTRA Rect  SHARP DOUBLE Rect                                            | 180<br>170<br>150<br>- 145/155<br>- 130/140<br>180<br>- 160<br>- 140<br>180        | 80<br>70<br>100<br>145/155<br>130/140<br>150<br>90<br>160       | 57<br>57<br>57<br>57<br>57<br>66<br>66<br>60       | •                  | •                                       |        |              |                                 | 4<br>4<br>4<br>4<br>6<br>5      | 3<br>3<br>3<br>6<br>3<br>7<br>3                                                       |                                         | •         | •          | •     |                |
| AQUASOUL OFFSET Offset AQUASOUL OFFSET Offset AQUASOUL CORNER 155 Corne AQUASOUL CORNER 140 Corne AURA PLUS Rect AURA UNO Rect AURA CORNER 160 Corne  J.SHA MI Rect J.SHA MI CORNER Corne NOVA Rounde NOVA CORNER Corne OPALIA Oval  SHARP EXTRA Rect  SHARP DOUBLE Rect                                                                               | 170<br>150<br>- 145/155<br>- 130/140<br>180<br>- 160<br>- 140<br>180<br>- 155      | 70<br>100<br>145/155<br>130/140<br>150<br>90<br>160             | 57<br>57<br>57<br>57<br>66<br>66<br>60             | •                  | •                                       |        |              | 1<br>2<br>1                     | 4<br>4<br>4<br>6<br>5           | 3<br>3<br>6<br>3<br>7<br>3                                                            |                                         | •         | •          | •     | •              |
| AQUASOUL OFFSET Offset AQUASOUL CORNER 155 Corne AQUASOUL CORNER 140 Corne AURA PLUS Rect AURA UNO Rect AURA CORNER 160 Corne  AURA CORNER 140 Corne  J.SHA MI Rect J.SHA MI Rect NOVA Rounde NOVA CORNER Corne OPALIA Oval  SHARP EXTRA Rect  SHARP DOUBLE Rect                                                                                       | 150<br>- 145/155<br>- 130/140<br>180<br>180<br>- 160<br>- 140<br>180<br>- 155      | 100<br>145/155<br>130/140<br>150<br>90<br>160                   | 57<br>57<br>57<br>66<br>66<br>60<br>60             | •                  | •                                       |        |              | 1<br>2<br>1                     | 4 4 6 5                         | 3<br>6<br>3<br>7<br>3                                                                 |                                         | •         | •          | •     | •              |
| AQUASOUL CORNER 155 Corne AQUASOUL CORNER 140 Corne AURA PLUS Rect AURA UNO Rect  AURA CORNER 160 Corne  AURA CORNER 140 Corne  J.SHA MI Rect J.SHA MI CORNER Corne  NOVA Rounde  NOVA CORNER Corne  OPALIA Oval  SHARP EXTRA Rect  SHARP DOUBLE Rect                                                                                                  | - 145/155<br>- 130/140<br>- 180<br>- 160<br>- 140<br>- 180<br>- 155                | 145/155<br>130/140<br>150<br>90<br>160<br>140                   | 57<br>57<br>66<br>66<br>60<br>60                   | •                  | •                                       | •      |              | 1<br>2<br>1                     | 4 6 5                           | 6<br>3<br>7<br>3                                                                      |                                         | •         | •          | •     | •              |
| AQUASOUL CORNER 140 Corne AURA PLUS Rect AURA UNO Rect  AURA CORNER 160 Corne  AURA CORNER 140 Corne  J.SHA MI Rect J.SHA MI CORNER Corne  NOVA Rounde  NOVA CORNER Corne  OPALIA Oval  SHARP EXTRA Rect  SHARP DOUBLE Rect                                                                                                                            | - 130/140<br>180<br>180<br>- 160<br>- 140<br>180<br>- 155                          | 130/140<br>150<br>90<br>160<br>140                              | 57<br>66<br>66<br>60<br>60                         | •                  | •*                                      | •      |              | 1<br>2<br>1                     | 6 5                             | 3<br>7<br>3                                                                           |                                         | •         | •          | •     | •              |
| AURA PLUS Rect AURA UNO Rect AURA CORNER 160 Corne AURA CORNER 140 Corne  J.SHA MI Rect J.SHA MI CORNER Corne NOVA Rounde NOVA CORNER Corne OPALIA Oval  SHARP EXTRA Rect SHARP DOUBLE Rect                                                                                                                                                            | 180<br>180<br>- 160<br>- 140<br>180<br>- 155                                       | 150<br>90<br>160<br>140                                         | 66<br>66<br>60<br>60                               | •                  | •*                                      | •      |              | 3                               | 6                               | 7<br>3<br>10                                                                          |                                         | •         | •          | •     | •              |
| AURA UNO Rect  AURA CORNER 160 Corne  AURA CORNER 140 Corne  J.SHA MI Rect  J.SHA MI CORNER Corne  NOVA Rounde  NOVA CORNER Corne  OPALIA Oval  SHARP EXTRA Rect  SHARP DOUBLE Rect                                                                                                                                                                    | 180<br>- 160<br>- 140<br>- 180<br>- 155                                            | 90<br>160<br>140                                                | 66<br>60<br>60                                     |                    | •*                                      | •      |              | 3                               | 6                               | 10                                                                                    |                                         | •         | •          | •     | •              |
| AURA CORNER 160 Corne  AURA CORNER 140 Corne  J.SHA MI Rect  J.SHA MI CORNER Corne  NOVA Rounde  NOVA CORNER Corne  OPALIA Oval  SHARP EXTRA Rect  SHARP DOUBLE Rect                                                                                                                                                                                   | - 140<br>- 140<br>- 180<br>- 155                                                   | 160<br>140<br>90                                                | 60<br>60                                           | •                  | •*                                      | •      |              | 3                               | 6                               | 10                                                                                    |                                         | •         | •          | •     | •              |
| AURA CORNER 140 Corne  J.SHA MI Rect J.SHA MI CORNER Corne  NOVA Rounde  NOVA CORNER Corne  OPALIA Oval  SHARP EXTRA Rect  SHARP DOUBLE Rect                                                                                                                                                                                                           | 140<br>180                                                                         | 140<br>90                                                       | 60                                                 | •                  | •*                                      | •      |              |                                 | :                               | •                                                                                     |                                         | •         | •          | •     | •              |
| J.SHA MI Rect J.SHA MI CORNER Corne NOVA Rounde NOVA CORNER Corne OPALIA Oval SHARP EXTRA Rect SHARP DOUBLE Rect                                                                                                                                                                                                                                       | 180<br>- 155                                                                       | 90                                                              | 60                                                 | •                  | •*                                      | •      |              | 1                               | 5                               | 3                                                                                     |                                         | •         | •          | •     | •              |
| J.SHA MI CORNER Corne  NOVA Rounde  NOVA CORNER Corne  OPALIA Oval  SHARP EXTRA Rect  SHARP DOUBLE Rect                                                                                                                                                                                                                                                | 155                                                                                |                                                                 |                                                    |                    | •                                       | •      | :            | :                               |                                 |                                                                                       |                                         | :         |            |       |                |
| NOVA Rounde NOVA CORNER Corne OPALIA Oval SHARP EXTRA Rect SHARP DOUBLE Rect                                                                                                                                                                                                                                                                           | 🗄                                                                                  | 155                                                             | 60                                                 | :                  |                                         | •      | :            | <u> </u>                        | 4                               | :                                                                                     | •                                       | •         | :          | : -   | •              |
| NOVA CORNER Corne OPALIA Oval SHARP EXTRA Rect SHARP DOUBLE Rect                                                                                                                                                                                                                                                                                       | d 180                                                                              | :                                                               |                                                    |                    | : •                                     |        | :            | ī                               | 4                               |                                                                                       | •                                       | •         | •          | •     | •              |
| OPALIA Oval  SHARP EXTRA Rect  SHARP DOUBLE Rect                                                                                                                                                                                                                                                                                                       |                                                                                    |                                                                 | 63*/66*                                            | •                  | :                                       |        | •            | 3                               | 4                               | 6                                                                                     |                                         | •         | •          | •     | •              |
| SHARP EXTRA Rect SHARP DOUBLE Rect                                                                                                                                                                                                                                                                                                                     | 160                                                                                | 160                                                             | 63*/66*                                            | :                  | •                                       |        | :            | 3                               | 4                               | 6                                                                                     | : · · · · · · · · · · · · · · · · · · · | •         | •          | •     | :              |
| SHARP DOUBLE Rect                                                                                                                                                                                                                                                                                                                                      | 190                                                                                | 110                                                             | 60*/63*                                            | •                  |                                         |        |              | 2                               | 6                               | :                                                                                     |                                         | :         | :          | •     | •              |
|                                                                                                                                                                                                                                                                                                                                                        | 200                                                                                | 150                                                             | 65                                                 | •                  | •                                       | •      | •            | 2 + I<br>lounge                 | 3                               | 22                                                                                    |                                         | •         | •          | •     | •              |
| SHARP 75 Rect                                                                                                                                                                                                                                                                                                                                          | 190                                                                                | 90                                                              | 57                                                 | •                  | •                                       | •      |              | 2                               | 5                               | 14                                                                                    |                                         | •         | •          | •     | •              |
| •                                                                                                                                                                                                                                                                                                                                                      | 170                                                                                | 75                                                              | 57                                                 | •                  | •                                       | •      |              | l<br>                           | 4                               | 6                                                                                     |                                         | •         | •          |       | •              |
| SHARP 70 Rect                                                                                                                                                                                                                                                                                                                                          | 170                                                                                | 70                                                              | 57                                                 | •                  | •                                       | •      | •            | ı                               | 4                               | 6                                                                                     | •                                       | •         | •          | :     | •              |
| ENERGY 180x80 Rect                                                                                                                                                                                                                                                                                                                                     | 180                                                                                | 80                                                              | 57                                                 | •                  | •                                       | •      | :            | ī                               | 2                               | 2+2                                                                                   |                                         | :         | •          | :     | •              |
| ENERGY 170×70 Rect                                                                                                                                                                                                                                                                                                                                     | 170                                                                                | 70                                                              | 57                                                 | •                  | •                                       | •      | :            | Ι                               | 2                               | 2+2                                                                                   |                                         | :         | •          | :     | •              |
| VERSA 160x70 Rect                                                                                                                                                                                                                                                                                                                                      | 160                                                                                | 70                                                              | 60                                                 | •                  | •                                       |        | :            | ı                               | :                               | 8+12                                                                                  |                                         | :         | :          | :     | •              |
| FOLIA Rect                                                                                                                                                                                                                                                                                                                                             | 150                                                                                | 90                                                              | 60                                                 | •                  | •                                       | •      | :            | Ι                               | :                               | 8+11                                                                                  |                                         | :         | :          | :     | •              |
| UMA Corne                                                                                                                                                                                                                                                                                                                                              | 130                                                                                | 130                                                             | 60                                                 | •                  | •                                       | •      | :            | i I                             | :                               | 8+12                                                                                  | · · · · · · · · · · · · · · · · · · ·   | :         | :          | :     | •              |
| ELIPSA Oval                                                                                                                                                                                                                                                                                                                                            | 210                                                                                | 100                                                             | 57                                                 | •                  | :                                       |        | :            | 2                               | 6                               | :                                                                                     | · · · · · · · · · · · · · · · · · · ·   | :         | :          | •     | •              |
| GEMINI Rounde                                                                                                                                                                                                                                                                                                                                          | :                                                                                  |                                                                 | 57                                                 | •                  |                                         |        |              | 2                               | 6                               | 12                                                                                    |                                         | •         | •          |       | •              |
| HEXIS Rect                                                                                                                                                                                                                                                                                                                                             | 180                                                                                | 80                                                              | 57                                                 | •                  | •                                       | •      | :            | : <u>-</u>                      | 4                               | 4                                                                                     | :                                       | •         |            | ::    | •              |
| MAXIMA Corne                                                                                                                                                                                                                                                                                                                                           |                                                                                    |                                                                 | · · · · · · · · · · · · · · · · · · ·              | · : · · · · ·      | : <del>.</del>                          |        | :            | :                               |                                 | :                                                                                     | :                                       | :         | : <u>.</u> |       | .: <u>.</u>    |
| CELTIA Corne                                                                                                                                                                                                                                                                                                                                           |                                                                                    | 165                                                             | 86                                                 | :                  | •                                       | :      | :            | 2 + I<br>lounge                 | 6                               | 13                                                                                    | •<br>•<br>•                             |           | :          | . •   | •              |