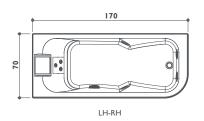

## whirlpool baths

| Model Shape  AQUASOUL EXTRA Rect AQUASOUL DOUBLE Rect AQUASOUL LOUNGE Rect AQUASOUL OFFSET Offset AQUASOUL CORNER 155 Corne AQUASOUL CORNER 140 Corne AURA PLUS Rect AURA UNO Rect AURA CORNER 160 Corne  J.SHA MI Rect J.SHA MI Rect J.SHA MI CORNER Corne NOVA Rounde NOVA Rounde NOVA CORNER Corne OPALIA Oval  SHARP EXTRA Rect  SHARP DOUBLE Rect | - 145/155<br>- 130/140<br>- 180<br>- 160<br>- 140<br>- 180<br>- 155                |                                                                 | 60<br>57<br>57<br>57<br>57<br>57<br>66<br>66<br>60 | • • • • • Built-in | * • • • • • • • • • • • • • • • • • • • | • Wall | Freestanding | 3<br>2<br>1<br>1<br>2<br>1      | 6<br>4<br>4<br>4<br>4<br>6<br>5 | 10 Rotating jets + Fixed jets 3 3 6 3 7 3 3 8 6 7 9 9 9 9 9 9 9 9 9 9 9 9 9 9 9 9 9 9 | shiatsu                                 | shoulders | back       | loins | hips<br>thighs |
|--------------------------------------------------------------------------------------------------------------------------------------------------------------------------------------------------------------------------------------------------------------------------------------------------------------------------------------------------------|------------------------------------------------------------------------------------|-----------------------------------------------------------------|----------------------------------------------------|--------------------|-----------------------------------------|--------|--------------|---------------------------------|---------------------------------|---------------------------------------------------------------------------------------|-----------------------------------------|-----------|------------|-------|----------------|
| AQUASOUL DOUBLE Rect AQUASOUL LOUNGE Rect AQUASOUL Rect AQUASOUL OFFSET Offset AQUASOUL CORNER 155 Corne AQUASOUL CORNER 140 Corne AURA PLUS Rect AURA UNO Rect AURA CORNER 160 Corne  J.SHA MI Rect J.SHA MI Rect NOVA Rounde NOVA CORNER Corne OPALIA Oval  SHARP EXTRA Rect  SHARP DOUBLE Rect                                                      | 190<br>180<br>170<br>150<br>- 145/155<br>- 130/140<br>180<br>- 160<br>- 140<br>180 | 90<br>80<br>70<br>100<br>145/155<br>130/140<br>150<br>90<br>160 | 57<br>57<br>57<br>57<br>57<br>57<br>66<br>66<br>60 | •                  | • • • • • • • • • • • • • • • • • • • • |        |              | 3<br>2<br>1<br>1<br>2<br>1<br>2 | 6<br>4<br>4<br>4<br>4<br>4<br>5 | 6<br>3<br>3<br>3<br>6<br>3<br>7<br>3                                                  |                                         | •         | •          | •     |                |
| AQUASOUL DOUBLE Rect AQUASOUL LOUNGE Rect AQUASOUL Rect AQUASOUL OFFSET Offset AQUASOUL CORNER 155 Corne AQUASOUL CORNER 140 Corne AURA PLUS Rect AURA UNO Rect AURA CORNER 160 Corne J.SHA MI Rect J.SHA MI Rect NOVA Rounde NOVA CORNER Corne OPALIA Oval SHARP EXTRA Rect SHARP DOUBLE Rect                                                         | 190<br>180<br>170<br>150<br>- 145/155<br>- 130/140<br>180<br>- 160<br>- 140<br>180 | 90<br>80<br>70<br>100<br>145/155<br>130/140<br>150<br>90<br>160 | 57<br>57<br>57<br>57<br>57<br>57<br>66<br>66<br>60 | •                  | •                                       |        |              | 2<br>                           | 4<br>4<br>4<br>4<br>4<br>6<br>5 | 6<br>3<br>3<br>3<br>6<br>3<br>7<br>3                                                  |                                         | •         | •          | •     |                |
| AQUASOUL LOUNGE Rect AQUASOUL Rect AQUASOUL OFFSET Offset AQUASOUL CORNER 155 Corne AQUASOUL CORNER 140 Corne AURA PLUS Rect AURA UNO Rect AURA CORNER 160 Corne  AURA CORNER 140 Corne  J.SHA MI Rect J.SHA MI CORNER Corne NOVA Rounde NOVA CORNER Corne OPALIA Oval  SHARP EXTRA Rect  SHARP DOUBLE Rect                                            | 180<br>170<br>150<br>- 145/155<br>- 130/140<br>180<br>- 160<br>- 140<br>180        | 80<br>70<br>100<br>145/155<br>130/140<br>150<br>90<br>160       | 57<br>57<br>57<br>57<br>57<br>66<br>66<br>60       | •                  | •                                       |        |              |                                 | 4<br>4<br>4<br>4<br>6<br>5      | 3<br>3<br>3<br>6<br>3<br>7<br>3                                                       |                                         | •         | •          | •     |                |
| AQUASOUL OFFSET Offset AQUASOUL OFFSET Offset AQUASOUL CORNER 155 Corne AQUASOUL CORNER 140 Corne AURA PLUS Rect AURA UNO Rect AURA CORNER 160 Corne  J.SHA MI Rect J.SHA MI CORNER Corne NOVA Rounde NOVA CORNER Corne OPALIA Oval  SHARP EXTRA Rect  SHARP DOUBLE Rect                                                                               | 170<br>150<br>- 145/155<br>- 130/140<br>180<br>- 160<br>- 140<br>180<br>- 155      | 70<br>100<br>145/155<br>130/140<br>150<br>90<br>160             | 57<br>57<br>57<br>57<br>66<br>66<br>60             | •                  | •                                       |        |              | 1<br>2<br>1                     | 4<br>4<br>4<br>6<br>5           | 3<br>3<br>6<br>3<br>7<br>3                                                            |                                         | •         | •          | •     | •              |
| AQUASOUL OFFSET Offset AQUASOUL CORNER 155 Corne AQUASOUL CORNER 140 Corne AURA PLUS Rect AURA UNO Rect AURA CORNER 160 Corne  AURA CORNER 140 Corne  J.SHA MI Rect J.SHA MI Rect NOVA Rounde NOVA CORNER Corne OPALIA Oval  SHARP EXTRA Rect  SHARP DOUBLE Rect                                                                                       | 150<br>- 145/155<br>- 130/140<br>180<br>180<br>- 160<br>- 140<br>180<br>- 155      | 100<br>145/155<br>130/140<br>150<br>90<br>160                   | 57<br>57<br>57<br>66<br>66<br>60<br>60             | •                  | •                                       |        |              | 1<br>2<br>1                     | 4 4 6 5                         | 3<br>6<br>3<br>7<br>3                                                                 |                                         | •         | •          | •     | •              |
| AQUASOUL CORNER 155 Corne AQUASOUL CORNER 140 Corne AURA PLUS Rect AURA UNO Rect  AURA CORNER 160 Corne  AURA CORNER 140 Corne  J.SHA MI Rect J.SHA MI CORNER Corne  NOVA Rounde  NOVA CORNER Corne  OPALIA Oval  SHARP EXTRA Rect  SHARP DOUBLE Rect                                                                                                  | - 145/155<br>- 130/140<br>- 180<br>- 160<br>- 140<br>- 180<br>- 155                | 145/155<br>130/140<br>150<br>90<br>160<br>140                   | 57<br>57<br>66<br>66<br>60<br>60                   | •                  | •                                       | •      |              | 1<br>2<br>1                     | 4 6 5                           | 6<br>3<br>7<br>3                                                                      |                                         | •         | •          | •     | •              |
| AQUASOUL CORNER 140 Corne AURA PLUS Rect AURA UNO Rect  AURA CORNER 160 Corne  AURA CORNER 140 Corne  J.SHA MI Rect J.SHA MI CORNER Corne  NOVA Rounde  NOVA CORNER Corne  OPALIA Oval  SHARP EXTRA Rect  SHARP DOUBLE Rect                                                                                                                            | - 130/140<br>180<br>180<br>- 160<br>- 140<br>180<br>- 155                          | 130/140<br>150<br>90<br>160<br>140                              | 57<br>66<br>66<br>60<br>60                         | •                  | •*                                      | •      |              | 1<br>2<br>1                     | 6 5                             | 3<br>7<br>3                                                                           |                                         | •         | •          | •     | •              |
| AURA PLUS Rect AURA UNO Rect AURA CORNER 160 Corne AURA CORNER 140 Corne  J.SHA MI Rect J.SHA MI CORNER Corne NOVA Rounde NOVA CORNER Corne OPALIA Oval  SHARP EXTRA Rect SHARP DOUBLE Rect                                                                                                                                                            | 180<br>180<br>- 160<br>- 140<br>180<br>- 155                                       | 150<br>90<br>160<br>140                                         | 66<br>66<br>60<br>60                               | •                  | •*                                      | •      |              | 3                               | 6                               | 7<br>3<br>10                                                                          |                                         | •         | •          | •     | •              |
| AURA UNO Rect  AURA CORNER 160 Corne  AURA CORNER 140 Corne  J.SHA MI Rect  J.SHA MI CORNER Corne  NOVA Rounde  NOVA CORNER Corne  OPALIA Oval  SHARP EXTRA Rect  SHARP DOUBLE Rect                                                                                                                                                                    | 180<br>- 160<br>- 140<br>- 180<br>- 155                                            | 90<br>160<br>140                                                | 66<br>60<br>60                                     |                    | •*                                      | •      |              | 3                               | 6                               | 10                                                                                    |                                         | •         | •          | •     | •              |
| AURA CORNER 160 Corne  AURA CORNER 140 Corne  J.SHA MI Rect  J.SHA MI CORNER Corne  NOVA Rounde  NOVA CORNER Corne  OPALIA Oval  SHARP EXTRA Rect  SHARP DOUBLE Rect                                                                                                                                                                                   | - 140<br>- 140<br>- 180<br>- 155                                                   | 160<br>140<br>90                                                | 60<br>60                                           | •                  | •*                                      | •      |              | 3                               | 6                               | 10                                                                                    |                                         | •         | •          | •     | •              |
| AURA CORNER 140 Corne  J.SHA MI Rect J.SHA MI CORNER Corne  NOVA Rounde  NOVA CORNER Corne  OPALIA Oval  SHARP EXTRA Rect  SHARP DOUBLE Rect                                                                                                                                                                                                           | 140<br>180                                                                         | 140<br>90                                                       | 60                                                 | •                  | •*                                      | •      |              |                                 | :                               | •                                                                                     |                                         | •         | •          | •     | •              |
| J.SHA MI Rect J.SHA MI CORNER Corne NOVA Rounde NOVA CORNER Corne OPALIA Oval SHARP EXTRA Rect SHARP DOUBLE Rect                                                                                                                                                                                                                                       | 180<br>- 155                                                                       | 90                                                              | 60                                                 | •                  | •*                                      | •      |              | 1                               | 5                               | 3                                                                                     |                                         | •         | •          | •     | •              |
| J.SHA MI CORNER Corne  NOVA Rounde  NOVA CORNER Corne  OPALIA Oval  SHARP EXTRA Rect  SHARP DOUBLE Rect                                                                                                                                                                                                                                                | 155                                                                                |                                                                 |                                                    |                    | •                                       | •      | :            | :                               |                                 |                                                                                       |                                         | :         |            |       |                |
| NOVA Rounde NOVA CORNER Corne OPALIA Oval SHARP EXTRA Rect SHARP DOUBLE Rect                                                                                                                                                                                                                                                                           | 🗄                                                                                  | 155                                                             | 60                                                 | :                  |                                         | •      | :            | <u> </u>                        | 4                               | :                                                                                     | •                                       | •         | :          | : -   | •              |
| NOVA CORNER Corne OPALIA Oval SHARP EXTRA Rect SHARP DOUBLE Rect                                                                                                                                                                                                                                                                                       | d 180                                                                              | :                                                               |                                                    |                    | : •                                     |        | :            | ī                               | 4                               |                                                                                       | •                                       | •         | •          | •     | •              |
| OPALIA Oval  SHARP EXTRA Rect  SHARP DOUBLE Rect                                                                                                                                                                                                                                                                                                       |                                                                                    |                                                                 | 63*/66*                                            | •                  | :                                       |        | •            | 3                               | 4                               | 6                                                                                     |                                         | •         | •          | •     | •              |
| SHARP EXTRA Rect SHARP DOUBLE Rect                                                                                                                                                                                                                                                                                                                     | 160                                                                                | 160                                                             | 63*/66*                                            | :                  | •                                       |        | :            | 3                               | 4                               | 6                                                                                     | : · · · · · · · · · · · · · · · · · · · | •         | •          | •     | :              |
| SHARP DOUBLE Rect                                                                                                                                                                                                                                                                                                                                      | 190                                                                                | 110                                                             | 60*/63*                                            | •                  |                                         |        |              | 2                               | 6                               | :                                                                                     |                                         | :         | :          | •     | •              |
|                                                                                                                                                                                                                                                                                                                                                        | 200                                                                                | 150                                                             | 65                                                 | •                  | •                                       | •      | •            | 2 + I<br>lounge                 | 3                               | 22                                                                                    |                                         | •         | •          | •     | •              |
| SHARP 75 Rect                                                                                                                                                                                                                                                                                                                                          | 190                                                                                | 90                                                              | 57                                                 | •                  | •                                       | •      |              | 2                               | 5                               | 14                                                                                    |                                         | •         | •          | •     | •              |
| •                                                                                                                                                                                                                                                                                                                                                      | 170                                                                                | 75                                                              | 57                                                 | •                  | •                                       | •      |              | l<br>                           | 4                               | 6                                                                                     |                                         | •         | •          |       | •              |
| SHARP 70 Rect                                                                                                                                                                                                                                                                                                                                          | 170                                                                                | 70                                                              | 57                                                 | •                  | •                                       | •      | •            | ı                               | 4                               | 6                                                                                     | •                                       | •         | •          | :     | •              |
| ENERGY 180x80 Rect                                                                                                                                                                                                                                                                                                                                     | 180                                                                                | 80                                                              | 57                                                 | •                  | •                                       | •      | :            | ī                               | 2                               | 2+2                                                                                   |                                         | :         | •          | :     | •              |
| ENERGY 170×70 Rect                                                                                                                                                                                                                                                                                                                                     | 170                                                                                | 70                                                              | 57                                                 | •                  | •                                       | •      | :            | Ι                               | 2                               | 2+2                                                                                   |                                         | :         | •          | :     | •              |
| VERSA 160x70 Rect                                                                                                                                                                                                                                                                                                                                      | 160                                                                                | 70                                                              | 60                                                 | •                  | •                                       |        | :            | ı                               | :                               | 8+12                                                                                  |                                         | :         | :          | :     | •              |
| FOLIA Rect                                                                                                                                                                                                                                                                                                                                             | 150                                                                                | 90                                                              | 60                                                 | •                  | •                                       | •      | :            | Ι                               | :                               | 8+11                                                                                  |                                         | :         | :          | :     | •              |
| UMA Corne                                                                                                                                                                                                                                                                                                                                              | 130                                                                                | 130                                                             | 60                                                 | •                  | •                                       | •      | :            | i I                             | :                               | 8+12                                                                                  | · · · · · · · · · · · · · · · · · · ·   | :         | :          | :     | •              |
| ELIPSA Oval                                                                                                                                                                                                                                                                                                                                            | 210                                                                                | 100                                                             | 57                                                 | •                  | :                                       |        | :            | 2                               | 6                               | :                                                                                     | · · · · · · · · · · · · · · · · · · ·   | :         | :          | •     | •              |
| GEMINI Rounde                                                                                                                                                                                                                                                                                                                                          | :                                                                                  |                                                                 | 57                                                 | •                  |                                         |        |              | 2                               | 6                               | 12                                                                                    |                                         | •         | •          |       | •              |
| HEXIS Rect                                                                                                                                                                                                                                                                                                                                             | 180                                                                                | 80                                                              | 57                                                 | •                  | •                                       | •      | :            | : <u>-</u>                      | 4                               | 4                                                                                     | :                                       | •         |            | ::    | •              |
| MAXIMA Corne                                                                                                                                                                                                                                                                                                                                           |                                                                                    |                                                                 | · · · · · · · · · · · · · · · · · · ·              | · : · · · · ·      | : <del>.</del>                          |        | :            | :                               |                                 | :                                                                                     | :                                       | :         | : <u>.</u> |       | .: <u>.</u>    |
| CELTIA Corne                                                                                                                                                                                                                                                                                                                                           |                                                                                    | 165                                                             | 86                                                 | :                  | •                                       | :      | :            | 2 + I<br>lounge                 | 6                               | 13                                                                                    | •<br>•<br>•                             |           | :          | . •   | •              |