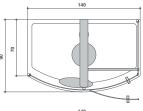

0 x 80 cm 120 x 80 cm



start! 90 120 x 90 cm 140 x 90 cm 160 x 90 cm



## start! enclosures



## **Maximum transparency**

Start! is the large range of 6 mm thick glass panels including hinged doors and walk-in versions. Their main characteristic is the maximization of transparent surfaces combined with the minimization of the frames. This gives your dedicated shower space light and unique style, enhanced by the Jacuzzi® Crystal Clear treatment.

## Integrated shower system

The Start! enclosure are available with a built-in shower system with raindrop shower head, cascade shower and hand shower with three functions.



## start! 70

corner

LH - RH

 $140 \times 70 \times 205$ h cm walk in

 $140 \times 70 \times 205$ h cm

 $120 \times 70 \times 205$ h cm

design Carlo Urbinati













chiusura doccia + paretina doccia

#### **Functions**

- Raindrop shower head (30 cm)
  - Shower cascade

0

Hand held shower

#### **Features**

Single-lever or thermostatic mixer tap

Standard

Optional

- Shower diverter
- Shelves (Techstone®)
- O Standard depending on the chosen fittings

shower panel finishes



Anodized aluminium



## start! 80

corner LH - RH  $120 \times 80 \times 205 h$  cm  $100 \times 80 \times 205 h$  cm design Carlo Urbinati











enclosure + shower panel

#### **Functions**

- Raindrop shower head (30 cm)
  - Shower cascade
  - Hand held shower

#### **Features**

0

- Single-lever or thermostatic mixer tap
  - Shower diverter
  - Shelves (Techstone®)
- Standard Optional
- O Standard depending on the chosen fittings





## start! 90

corner

LH