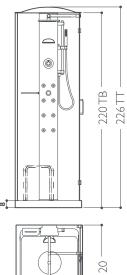

#### The first and only Shiatsu hydromassage in water

The unique J-Sha hydromassage system has a parallel row of 32 jets on the side of the bath in correspondence with the "vu" meridian. Coming out of these in succession are microjets of water orientated so as to reach all of the dorsal and lumbar points of the meridian, with the same gradual pressure as the fingers of a masseur. The pressure is governed by a complex electro-hydraulic system that produces a real flow of water, working as a progressive "rolling" of pressures: which is exactly what happens with Shiatsu.

 $\ensuremath{\mathbf{O}}$  Standard depending on the chosen fittings

#### Every feature is exquisite

Everything in Nova speaks the Jacuzzi® language of beauty and self-care. From the optional underwater light, to the tap units, to the removable hand shower and to the frame which can be customised with exquisite materials: Wenge, Teak, White Carrara marble, Absolute Black granite and Medea Stone.

#### Aesthetics come as standard

The tapware unit matches the aesthetic line of Opalia, as well as the finishing of the edge, customisable in Teak, Wenge, White Carrara marble, Absolute Black granite and Medea stone.

### opalia corian®

built-in 195 × 115 × 63h cm design Jacuzzi®