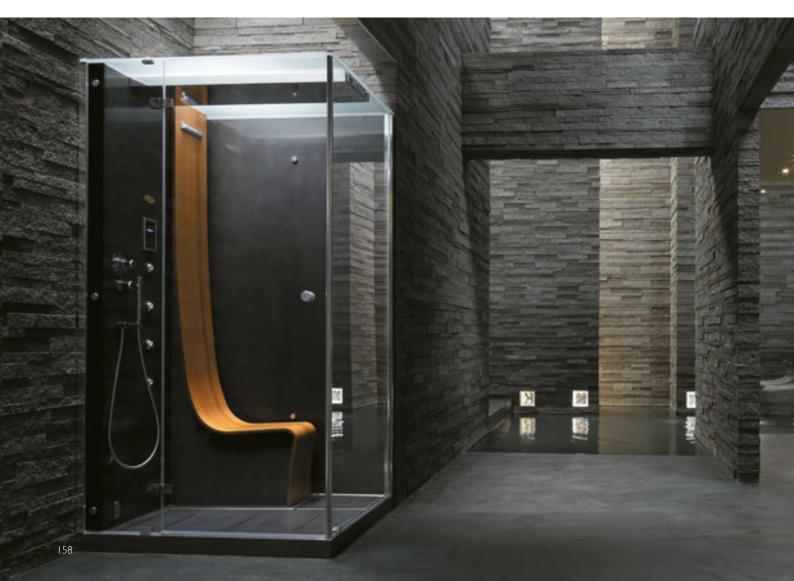

#### 143 Steam and Shower cabins

- 146 The fourth dimension of wellness
- 148 Functions and emotions
- 150 Frame
- 156  $\Omega$ mega
- 160 Mynima
- 168 Flexa
- 176 Play

### Shower and steam bath

A shower is conducive to a good mood thanks to its invigorating antidepressant effect. It is useful in the treatment of skin imperfections such as orange peel skin and cellulite because the water jet ensures nerve stimulation which affects the tissue. There are various types of shower: filiform, the most commonly used with the jet perpendicular to the body from above; Scottish, alternating jets of water from 26° to 40° C; vertical jets that target the various parts of the body. The steam bath consists of a bath of dry steam in an environment saturated with hot air at 40-50° with humidity of 100%. The steam can also be combined with chromotherapy and aromatherapy. There are numerous benefits, including improved blood and lymphatic circulation, it favours oxygenation and purification through the elimination of toxins and helps respiratory, liver, kidney and intestine functions work at their best.