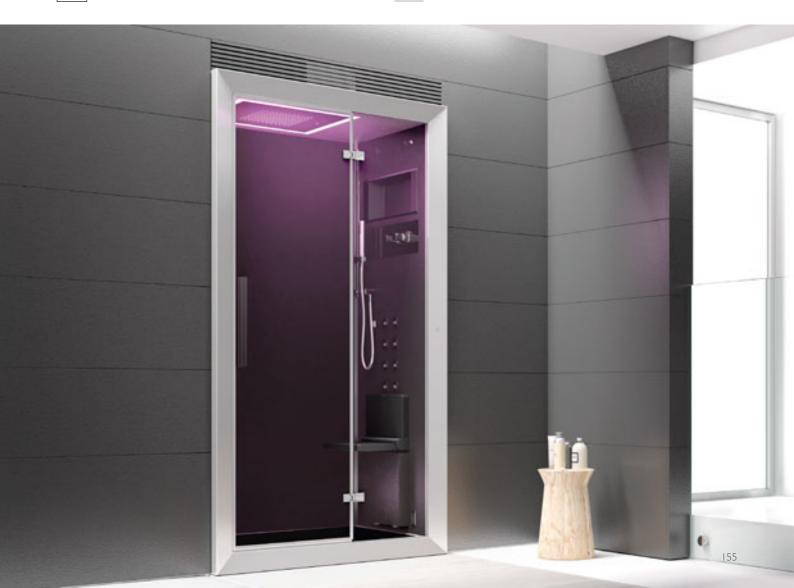

#### The first and only Shiatsu hydromassage in water

The unique J-Sha hydromassage system has a parallel row of 32 jets on the side of the bath in correspondence with the "vu" meridian. Coming out of these in succession are microjets of water orientated so as to reach all of the dorsal and lumbar points of the meridian, with the same gradual pressure as the fingers of a masseur. The pressure is governed by a complex electro-hydraulic system that produces a real flow of water, working as a progressive "rolling" of pressures: which is exactly what happens with Shiatsu.