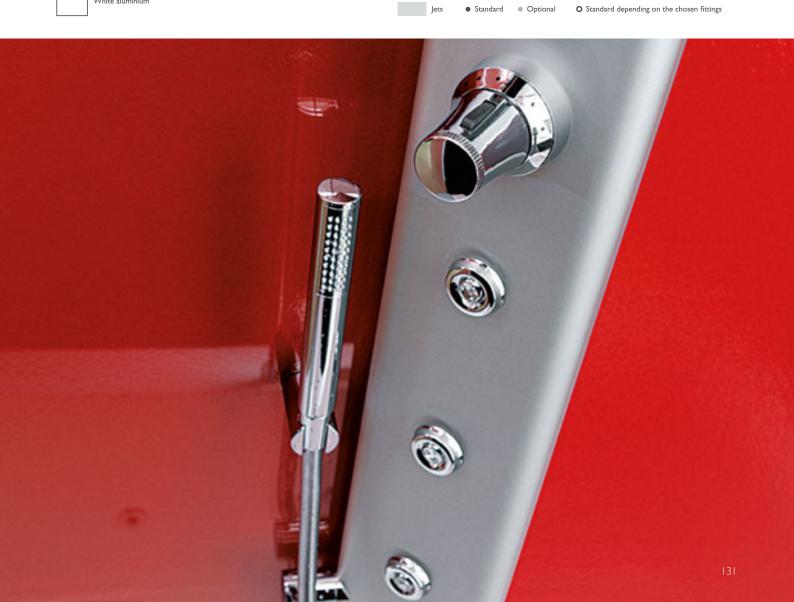

### **REMOTE CONTROL**

With just the click of a button. The remote control for the Jacuzzi® whirlpool bath is a sophisticated electronics management centre, which works in a simple and intuitive way. Result

of the most advanced Jacuzzi<sup>®</sup> technology, it is possible to turn on the bath at a distance, prepare the hydromassage, choose programs, methods and intensity, include or exclude the jets.

### **SWITCH**

Control of the jets is in your hands. This is what really makes the Jacuzzi® hydromassage unique. With our hydromassage system there is nothing standard: everybody is different, as such the needs and conditions are different. The Switch function allows you to control which jets to activate, on which muscle groups to focus, passing easily from one group of jets to the other.