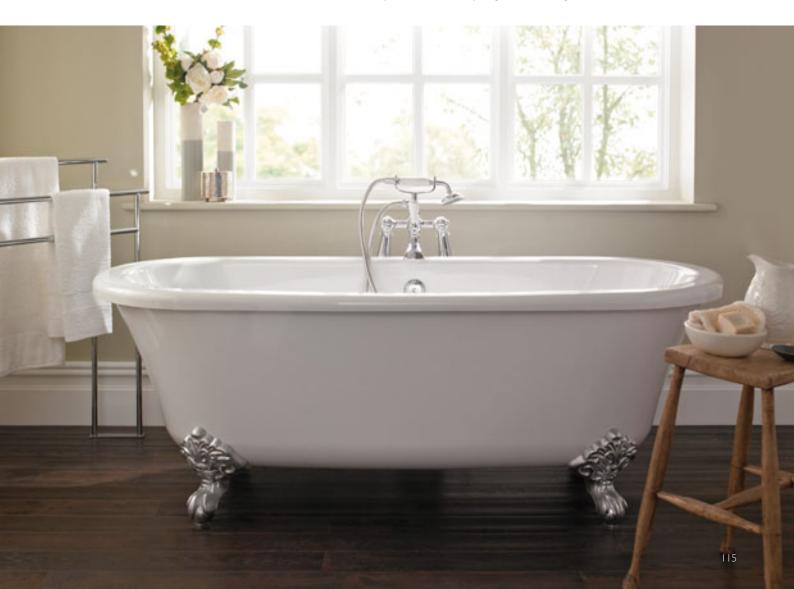

i UK



#### **FEATURES**

- "L" shaped front panel wavy or plain
  - Cast idron claw feet
    - Overflow
    - Click clack waste
- To be combined with floor standing tapware

Standard

Optional Standard depending on the chosen fittings



### asti

freestanding  $170 \times 75 \times 62$ h cm design Jacuzzi UK



### **FEATURES**

- 5 mm double layer acrylic shell Steel frame with adjustable feet
  - - Overflow Pop up lever
      - •
- To be combined with floor standing tapware



### darcy

freestanding  $170 \times 75 \times 60 \text{h cm}$ design Jacuzzi UK





#### **FEATURES**

- 5 mm double layer acrylic shell
  - Cast idron claw feet
    - Overflow
    - Click clack waste
- To be combined with floor standing tapware
- Standard Optional O Standard depending on the chosen fittings



### nova design

freestanding/built-in Ø180 x 63/66h cm design Carlo Urbinati

#### **Distinctive aesthetics**

Nova, with its extraordinary capacity, is ready to welcome your body in a regenerating embrace and transform your bath into an experience of luxurious relaxation.

### **Choose your version**

Free standing: will give you the emotion of a unique bath, with perfect lines, in which you'll look forward to immerse yourself every day. Built-in: you can choose the material of the frame according to your aesthetic preferences or your furnishing needs.

### **Refined details**

Admire the exquisite details like the electronic tapware unit in chrome-plated steel, with practical shower head, the optional perimeter light kit and three elegant headrests which inspire moments of sharing.