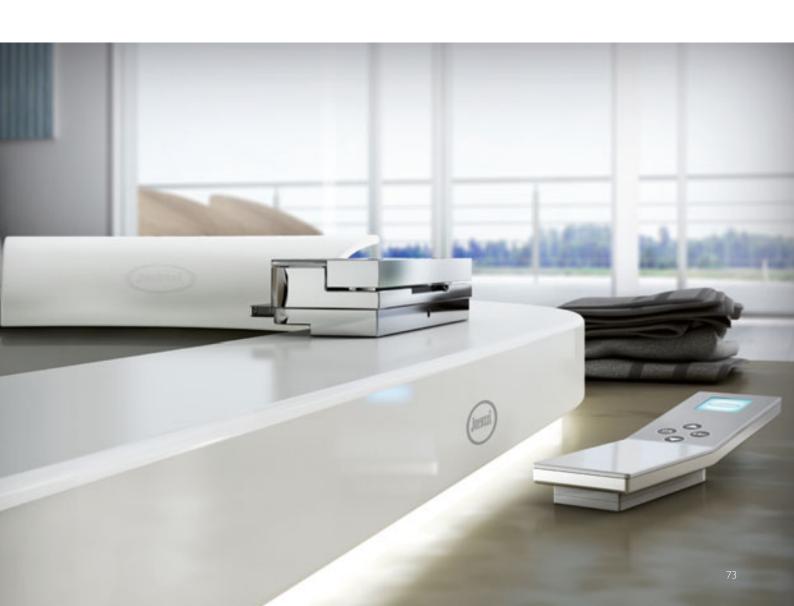

### **REMOTE CONTROL**

With just the click of a button. The remote control for the Jacuzzi® whirlpool bath is a sophisticated electronics management centre, which works in a simple and intuitive way. Result

of the most advanced Jacuzzi<sup>®</sup> technology, it is possible to turn on the bath at a distance, prepare the hydromassage, choose programs, methods and intensity, include or exclude the jets.

### **LIGHTING - CROMODREAM®**

The eye also wants its share of wellness. Our senses are not only physical, but also emotional. The Jacuzzi® lighting systems make the hydromassage moment more emotional, especially in the dark, illuminating the water. The Cromodream® function, together with the hydromassage, provides an authentic chromotherapy session in accordance with the mood and the need of the moment, for total wellness that involves the body, the senses and the mind.

#### HEATER

**Like the spa.** The time and the quality of every experience in your whirlpool bath can be enhanced by choosing our heating system. Thanks to the heater, available as optional or as standard depending on the models, the water temperature is kept constant for the entire duration of the bath, recreating the true feeling of the spa.

### **SWITCH**

Control of the jets is in your hands. This is what really makes the Jacuzzi® hydromassage unique. With our hydromassage system there is nothing standard: everybody is different, as such the needs and conditions are different. The Switch function allows you to control which jets to activate, on which muscle groups to focus, passing easily from one group of jets to the other.