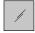

ither the seat on the right or with the seat on the left of the control panel and the shower.

#### Prestige in all the senses

Each shower is numbered and bears the signature of Pininfarina. The sinuous line of the seat is in perfect harmony with the innovative aesthetic lines of  $\Omega$ mega which accomodates the body, making the shower a moment of complete comfort. The details are carefully researched, from the thermostatic mixer to the Crystal Clear treatment, to the function diverter: everything is the result of careful thought aimed at offering the most complete experience that you can have in a steam and shower cabin.

## $\Omega$ mega

corner LH-RH 120 × 100 × 225h cm design Pininfarina



#### wall finishes



Black



Vhite

#### glass finishes

/

Transparent for black cabin



Obscured for white cabin











#### **Functions**

Vertical and back hydromassage Raindrop shower head

Steam bath

Aromatherapy

SkinTouch cascade

#### **Features**

Thermostatic mixer

Electronic controls

Container for aromatic essences

Limescale-prevention membrane for spouts

Electronic descaling system

Shelves (Blackstone)

Adjustable seat (teak finish)

Roof (tempered glass)

Interior lighting

Draining duckboard

Alarm

4

Jets

Standard Optional O Standard depending on the chosen fittings





mynima 140 wall mynima 140 mynima 120 mynima 90 mynima 80 sphere





#### Transparent design

Agile and gentle lines, high volumes, large glass panels, high-quality materials, elegance and refinement: Mynima is the expression of a design that dedicates the art of minimalism to eve