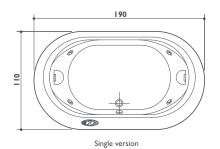

## aquasoul extra

Freestanding/built-in  $190 \times 150 \times 60$ h cm design Carlo Urbinati

base top

| FUNCTIONS                                         | FRIENDLY | BASE      | TOP       |  |
|---------------------------------------------------|----------|-----------|-----------|--|
| Classic Jacuzzi® hydromassage                     | 6        | 6         | 6         |  |
| Back massage with rotating microjets              | 10       | 10        | 10        |  |
| Fixed microjets                                   | 4        | 4         | 4         |  |
| Aquasystem <sup>®</sup>                           |          | 3.00-4100 | 0.35-47 E |  |
| FEATURES                                          |          |           |           |  |
| Mechanical or electronic tapware                  | 0        | 0         | 0         |  |
| Remote control - Sanitising system                | •        |           | •         |  |
| Heater - Underwater spotlight                     |          |           | •         |  |
| Light along the perimeter integrated in the panel |          |           |           |  |
| Headrest (Technogel®)                             | 3        | 3         | 3         |  |
| Panels                                            | 0        | 0         | 0         |  |