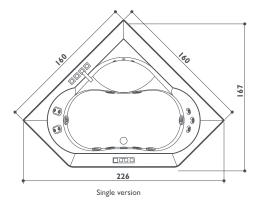

## whirlpool baths

| Model Shape  AQUASOUL EXTRA Rect AQUASOUL DOUBLE Rect AQUASOUL LOUNGE Rect AQUASOUL OFFSET Offset AQUASOUL CORNER 155 Corne AQUASOUL CORNER 140 Corne AURA PLUS Rect AURA UNO Rect AURA CORNER 160 Corne  J.SHA MI Rect J.SHA MI Rect J.SHA MI CORNER Corne NOVA Rounde NOVA Rounde NOVA CORNER Corne OPALIA Oval  SHARP EXTRA Rect  SHARP DOUBLE Rect | - 145/155<br>- 130/140<br>- 180<br>- 160<br>- 140<br>- 180<br>- 155                |                                                                 | 60<br>57<br>57<br>57<br>57<br>57<br>66<br>66<br>60 | • • • • • Built-in | * • • • • • • • • • • • • • • • • • • • | • Wall | Freestanding | 3<br>2<br>1<br>1<br>2<br>1      | 6<br>4<br>4<br>4<br>4<br>6<br>5 | 10 Rotating jets + Fixed jets 3 3 6 3 7 3 3 8 6 7 9 9 9 9 9 9 9 9 9 9 9 9 9 9 9 9 9 9 | shiatsu                                 | shoulders | back       | loins | hips<br>thighs |
|--------------------------------------------------------------------------------------------------------------------------------------------------------------------------------------------------------------------------------------------------------------------------------------------------------------------------------------------------------|------------------------------------------------------------------------------------|-----------------------------------------------------------------|----------------------------------------------------|--------------------|-----------------------------------------|--------|--------------|---------------------------------|---------------------------------|---------------------------------------------------------------------------------------|-----------------------------------------|-----------|------------|-------|----------------|
| AQUASOUL DOUBLE Rect AQUASOUL LOUNGE Rect AQUASOUL Rect AQUASOUL OFFSET Offset AQUASOUL CORNER 155 Corne AQUASOUL CORNER 140 Corne AURA PLUS Rect AURA UNO Rect AURA CORNER 160 Corne  J.SHA MI Rect J.SHA MI Rect NOVA Rounde NOVA CORNER Corne OPALIA Oval  SHARP EXTRA Rect  SHARP DOUBLE Rect                                                      | 190<br>180<br>170<br>150<br>- 145/155<br>- 130/140<br>180<br>- 160<br>- 140<br>180 | 90<br>80<br>70<br>100<br>145/155<br>130/140<br>150<br>90<br>160 | 57<br>57<br>57<br>57<br>57<br>57<br>66<br>66<br>60 | •                  | • • • • • • • • • • • • • • • • • • • • |        |              | 3<br>2<br>1<br>1<br>2<br>1<br>2 | 6<br>4<br>4<br>4<br>4<br>4<br>5 | 6<br>3<br>3<br>3<br>6<br>3<br>7<br>3                                                  |                                         | •         | •          | •     |                |
| AQUASOUL DOUBLE Rect AQUASOUL LOUNGE Rect AQUASOUL Rect AQUASOUL OFFSET Offset AQUASOUL CORNER 155 Corne AQUASOUL CORNER 140 Corne AURA PLUS Rect AURA UNO Rect AURA CORNER 160 Corne J.SHA MI Rect J.SHA MI Rect NOVA Rounde NOVA CORNER Corne OPALIA Oval SHARP EXTRA Rect SHARP DOUBLE Rect                                                         | 190<br>180<br>170<br>150<br>- 145/155<br>- 130/140<br>180<br>- 160<br>- 140<br>180 | 90<br>80<br>70<br>100<br>145/155<br>130/140<br>150<br>90<br>160 | 57<br>57<br>57<br>57<br>57<br>57<br>66<br>66<br>60 | •                  | •                                       |        |              | 2<br>                           | 4<br>4<br>4<br>4<br>4<br>6<br>5 | 6<br>3<br>3<br>3<br>6<br>3<br>7<br>3                                                  |                                         | •         | •          | •     |                |
| AQUASOUL LOUNGE Rect AQUASOUL Rect AQUASOUL OFFSET Offset AQUASOUL CORNER 155 Corne AQUASOUL CORNER 140 Corne AURA PLUS Rect AURA UNO Rect AURA CORNER 160 Corne  AURA CORNER 140 Corne  J.SHA MI Rect J.SHA MI CORNER Corne NOVA Rounde NOVA CORNER Corne OPALIA Oval  SHARP EXTRA Rect  SHARP DOUBLE Rect                                            | 180<br>170<br>150<br>- 145/155<br>- 130/140<br>180<br>- 160<br>- 140<br>180        | 80<br>70<br>100<br>145/155<br>130/140<br>150<br>90<br>160       | 57<br>57<br>57<br>57<br>57<br>66<br>66<br>60       | •                  | •                                       |        |              |                                 | 4<br>4<br>4<br>4<br>6<br>5      | 3<br>3<br>3<br>6<br>3<br>7<br>3                                                       |                                         | •         | •          | •     |                |
| AQUASOUL OFFSET Offset AQUASOUL OFFSET Offset AQUASOUL CORNER 155 Corne AQUASOUL CORNER 140 Corne AURA PLUS Rect AURA UNO Rect AURA CORNER 160 Corne  J.SHA MI Rect J.SHA MI CORNER Corne NOVA Rounde NOVA CORNER Corne OPALIA Oval  SHARP EXTRA Rect  SHARP DOUBLE Rect                                                                               | 170<br>150<br>- 145/155<br>- 130/140<br>180<br>- 160<br>- 140<br>180<br>- 155      | 70<br>100<br>145/155<br>130/140<br>150<br>90<br>160             | 57<br>57<br>57<br>57<br>66<br>66<br>60             | •                  | •                                       |        |              | 1<br>2<br>1                     | 4<br>4<br>4<br>6<br>5           | 3<br>3<br>6<br>3<br>7<br>3                                                            |                                         | •         | •          | •     | •              |
| AQUASOUL OFFSET Offset AQUASOUL CORNER 155 Corne AQUASOUL CORNER 140 Corne AURA PLUS Rect AURA UNO Rect AURA CORNER 160 Corne  AURA CORNER 140 Corne  J.SHA MI Rect J.SHA MI Rect NOVA Rounde NOVA CORNER Corne OPALIA Oval  SHARP EXTRA Rect  SHARP DOUBLE Rect                                                                                       | 150<br>- 145/155<br>- 130/140<br>180<br>180<br>- 160<br>- 140<br>180<br>- 155      | 100<br>145/155<br>130/140<br>150<br>90<br>160                   | 57<br>57<br>57<br>66<br>66<br>60<br>60             | •                  | •                                       |        |              | 1<br>2<br>1                     | 4 4 6 5                         | 3<br>6<br>3<br>7<br>3                                                                 |                                         | •         | •          | •     | •              |
| AQUASOUL CORNER 155 Corne AQUASOUL CORNER 140 Corne AURA PLUS Rect AURA UNO Rect  AURA CORNER 160 Corne  AURA CORNER 140 Corne  J.SHA MI Rect J.SHA MI CORNER Corne  NOVA Rounde  NOVA CORNER Corne  OPALIA Oval  SHARP EXTRA Rect  SHARP DOUBLE Rect                                                                                                  | - 145/155<br>- 130/140<br>- 180<br>- 160<br>- 140<br>- 180<br>- 155                | 145/155<br>130/140<br>150<br>90<br>160<br>140                   | 57<br>57<br>66<br>66<br>60<br>60                   | •                  | •                                       | •      |              | 1<br>2<br>1                     | 4 6 5                           | 6<br>3<br>7<br>3                                                                      |                                         | •         | •          | •     | •              |
| AQUASOUL CORNER 140 Corne AURA PLUS Rect AURA UNO Rect  AURA CORNER 160 Corne  AURA CORNER 140 Corne  J.SHA MI Rect J.SHA MI CORNER Corne  NOVA Rounde  NOVA CORNER Corne  OPALIA Oval  SHARP EXTRA Rect  SHARP DOUBLE Rect                                                                                                                            | - 130/140<br>180<br>180<br>- 160<br>- 140<br>180<br>- 155                          | 130/140<br>150<br>90<br>160<br>140                              | 57<br>66<br>66<br>60<br>60                         | •                  | •*                                      | •      |              | 1<br>2<br>1                     | 6 5                             | 3<br>7<br>3                                                                           |                                         | •         | •          | •     | •              |
| AURA PLUS Rect AURA UNO Rect AURA CORNER 160 Corne AURA CORNER 140 Corne  J.SHA MI Rect J.SHA MI CORNER Corne NOVA Rounde NOVA CORNER Corne OPALIA Oval  SHARP EXTRA Rect SHARP DOUBLE Rect                                                                                                                                                            | 180<br>180<br>- 160<br>- 140<br>180<br>- 155                                       | 150<br>90<br>160<br>140                                         | 66<br>66<br>60<br>60                               | •                  | •*                                      | •      |              | 3                               | 6                               | 7<br>3<br>10                                                                          |                                         | •         | •          | •     | •              |
| AURA UNO Rect  AURA CORNER 160 Corne  AURA CORNER 140 Corne  J.SHA MI Rect  J.SHA MI CORNER Corne  NOVA Rounde  NOVA CORNER Corne  OPALIA Oval  SHARP EXTRA Rect  SHARP DOUBLE Rect                                                                                                                                                                    | 180<br>- 160<br>- 140<br>- 180<br>- 155                                            | 90<br>160<br>140                                                | 66<br>60<br>60                                     |                    | •*                                      | •      |              | 3                               | 6                               | 10                                                                                    |                                         | •         | •          | •     | •              |
| AURA CORNER 160 Corne  AURA CORNER 140 Corne  J.SHA MI Rect  J.SHA MI CORNER Corne  NOVA Rounde  NOVA CORNER Corne  OPALIA Oval  SHARP EXTRA Rect  SHARP DOUBLE Rect                                                                                                                                                                                   | - 140<br>- 140<br>- 180<br>- 155                                                   | 160<br>140<br>90                                                | 60<br>60                                           | •                  | •*                                      | •      |              | 3                               | 6                               | 10                                                                                    |                                         | •         | •          | •     | •              |
| AURA CORNER 140 Corne  J.SHA MI Rect J.SHA MI CORNER Corne  NOVA Rounde  NOVA CORNER Corne  OPALIA Oval  SHARP EXTRA Rect  SHARP DOUBLE Rect                                                                                                                                                                                                           | 140<br>180                                                                         | 140<br>90                                                       | 60                                                 | •                  | •*                                      | •      |              |                                 | :                               | •                                                                                     |                                         | •         | •          | •     | •              |
| J.SHA MI Rect J.SHA MI CORNER Corne NOVA Rounde NOVA CORNER Corne OPALIA Oval SHARP EXTRA Rect SHARP DOUBLE Rect                                                                                                                                                                                                                                       | 180<br>- 155                                                                       | 90                                                              | 60                                                 | •                  | •*                                      | •      |              | 1                               | 5                               | 3                                                                                     |                                         | •         | •          | •     | •              |
| J.SHA MI CORNER Corne  NOVA Rounde  NOVA CORNER Corne  OPALIA Oval  SHARP EXTRA Rect  SHARP DOUBLE Rect                                                                                                                                                                                                                                                | 155                                                                                |                                                                 |                                                    |                    | •                                       | •      | :            | :                               |                                 |                                                                                       |                                         | :         |            |       |                |
| NOVA Rounde NOVA CORNER Corne OPALIA Oval SHARP EXTRA Rect SHARP DOUBLE Rect                                                                                                                                                                                                                                                                           | 🗄                                                                                  | 155                                                             | 60                                                 | :                  |                                         | •      | :            | <u> </u>                        | 4                               | :                                                                                     | •                                       | •         | :          | : -   | •              |
| NOVA CORNER Corne OPALIA Oval SHARP EXTRA Rect SHARP DOUBLE Rect                                                                                                                                                                                                                                                                                       | d 180                                                                              | :                                                               |                                                    |                    | : •                                     |        | :            | ī                               | 4                               |                                                                                       | •                                       | •         | •          | •     | •              |
| OPALIA Oval  SHARP EXTRA Rect  SHARP DOUBLE Rect                                                                                                                                                                                                                                                                                                       |                                                                                    |                                                                 | 63*/66*                                            | •                  | :                                       |        | •            | 3                               | 4                               | 6                                                                                     |                                         | •         | •          | •     | •              |
| SHARP EXTRA Rect SHARP DOUBLE Rect                                                                                                                                                                                                                                                                                                                     | 160                                                                                | 160                                                             | 63*/66*                                            | :                  | •                                       |        | :            | 3                               | 4                               | 6                                                                                     | : · · · · · · · · · · · · · · · · · · · | •         | •          | •     | :              |
| SHARP DOUBLE Rect                                                                                                                                                                                                                                                                                                                                      | 190                                                                                | 110                                                             | 60*/63*                                            | •                  |                                         |        |              | 2                               | 6                               | :                                                                                     |                                         | :         | :          | •     | •              |
|                                                                                                                                                                                                                                                                                                                                                        | 200                                                                                | 150                                                             | 65                                                 | •                  | •                                       | •      | •            | 2 + I<br>lounge                 | 3                               | 22                                                                                    |                                         | •         | •          | •     | •              |
| SHARP 75 Rect                                                                                                                                                                                                                                                                                                                                          | 190                                                                                | 90                                                              | 57                                                 | •                  | •                                       | •      |              | 2                               | 5                               | 14                                                                                    |                                         | •         | •          | •     | •              |
| •                                                                                                                                                                                                                                                                                                                                                      | 170                                                                                | 75                                                              | 57                                                 | •                  | •                                       | •      |              | l<br>                           | 4                               | 6                                                                                     |                                         | •         | •          |       | •              |
| SHARP 70 Rect                                                                                                                                                                                                                                                                                                                                          | 170                                                                                | 70                                                              | 57                                                 | •                  | •                                       | •      | •            | ı                               | 4                               | 6                                                                                     | •                                       | •         | •          | :     | •              |
| ENERGY 180x80 Rect                                                                                                                                                                                                                                                                                                                                     | 180                                                                                | 80                                                              | 57                                                 | •                  | •                                       | •      | :            | ī                               | 2                               | 2+2                                                                                   |                                         | :         | •          | :     | •              |
| ENERGY 170×70 Rect                                                                                                                                                                                                                                                                                                                                     | 170                                                                                | 70                                                              | 57                                                 | •                  | •                                       | •      | :            | Ι                               | 2                               | 2+2                                                                                   |                                         | :         | •          | :     | •              |
| VERSA 160x70 Rect                                                                                                                                                                                                                                                                                                                                      | 160                                                                                | 70                                                              | 60                                                 | •                  | •                                       |        | :            | ı                               | :                               | 8+12                                                                                  |                                         | :         | :          | :     | •              |
| FOLIA Rect                                                                                                                                                                                                                                                                                                                                             | 150                                                                                | 90                                                              | 60                                                 | •                  | •                                       | •      | :            | Ι                               | :                               | 8+11                                                                                  |                                         | :         | :          | :     | •              |
| UMA Corne                                                                                                                                                                                                                                                                                                                                              | 130                                                                                | 130                                                             | 60                                                 | •                  | •                                       | •      | :            | i I                             | :                               | 8+12                                                                                  | · · · · · · · · · · · · · · · · · · ·   | :         | :          | :     | •              |
| ELIPSA Oval                                                                                                                                                                                                                                                                                                                                            | 210                                                                                | 100                                                             | 57                                                 | •                  | :                                       |        | :            | 2                               | 6                               | :                                                                                     | · · · · · · · · · · · · · · · · · · ·   | :         | :          | •     | •              |
| GEMINI Rounde                                                                                                                                                                                                                                                                                                                                          | :                                                                                  |                                                                 | 57                                                 | •                  |                                         |        |              | 2                               | 6                               | 12                                                                                    |                                         | •         | •          |       | •              |
| HEXIS Rect                                                                                                                                                                                                                                                                                                                                             | 180                                                                                | 80                                                              | 57                                                 | •                  | •                                       | •      | :            | : <u>-</u>                      | 4                               | 4                                                                                     | :                                       | •         |            | ::    | •              |
| MAXIMA Corne                                                                                                                                                                                                                                                                                                                                           |                                                                                    |                                                                 | · · · · · · · · · · · · · · · · · · ·              | · : · · · · ·      | : <del>.</del>                          |        | :            | :                               |                                 | :                                                                                     | :                                       | :         | : <u>.</u> |       | .: <u>.</u>    |
| CELTIA Corne                                                                                                                                                                                                                                                                                                                                           |                                                                                    | 165                                                             | 86                                                 | :                  | •                                       | :      | :            | 2 + I<br>lounge                 | 6                               | 13                                                                                    | •<br>•<br>•                             |           | :          | . •   | •              |