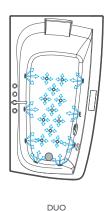

In fact, hydromassage baths are designed with particular attention to the positioning of the jets, which should not be random placed but specifically considered together with the internal ergonomics of the bath, to maximise the effects of the hydrotherapy. The design of the bath, a key element of a good hydromassage, is also the result of careful research. |acuzzi® baths are deeper than traditional baths, with ergonomic bottoms and sides that better accommodate all body shapes and allow proper immersion of the body and better water circulation. The Jacuzzi® hydromassage is based on the physical principle of the Venturi effect, which creates a perfect mixture of air and water. For hydromassage to be done properly, the jets must have an important characteristic: to be inclined at 30° to allow for a proper massage active from the surface to the core (the perpendicular jets may be too energetic) and to be adjustable in any direction, to ensure maximum personalisation.

The authentic Jacuzzi® hydromassage has jets inclined at 30°, which can be positioned in any direction.