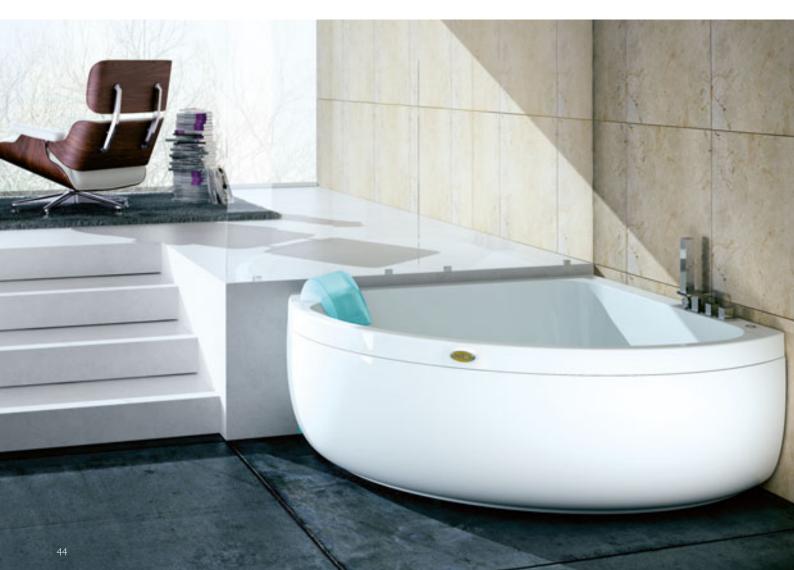

In fact, hydromassage baths are designed with particular attention to the positioning of the jets, which should not be random placed but specifically considered together with the internal ergonomics of the bath, to maximise the effects of the hydrotherapy. The design of the bath, a key element of a good hydromassage, is also the result of careful research. |acuzzi® baths are deeper than traditional baths, with ergonomic bottoms and sides that better accommodate all body shapes and allow proper immersion of the body and better water circulation. The Jacuzzi® hydromassage is based on the physical principle of the Venturi effect, which creates a perfect mixture of air and water. For hydromassage to be done properly, the jets must have an important characteristic: to be inclined at 30° to allow for a proper massage active from the surface to the core (the perpendicular jets may be too energetic) and to be adjustable in any direction, to ensure maximum personalisation.

The authentic Jacuzzi® hydromassage has jets inclined at 30°, which can be positioned in any direction.