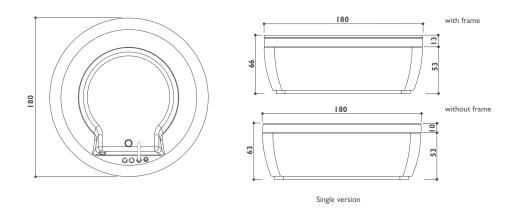

### nova design

freestanding/built-in Ø180 x 63/66h cm design Carlo Urbinati

#### **Distinctive aesthetics**

Nova, with its extraordinary capacity, is ready to welcome your body in a regenerating embrace and transform your bath into an experience of luxurious relaxation.

### **Choose your version**

Free standing: will give you the emotion of a unique bath, with perfect lines, in which you'll look forward to immerse yourself every day. Built-in: you can choose the material of the frame according to your aesthetic preferences or your furnishing needs.

### **Refined details**

Admire the exquisite details like the electronic tapware unit in chrome-plated steel, with practical shower head, the optional perimeter light kit and three elegant headrests which inspire moments of sharing.









### anima design

Freestanding/built-in  $190 \times 100 \times 60$ h cm design Groove



Single version

**FEATURES** 

Mechanical tapware

Headrest Wood frame support

Panels

0

2

0

frame finishes

Wen

vveng

Teak

Standard

Optional

O Standard depending on the chosen fittings



### aura uno design

built-in  $180 \times 90 \times 66 \text{h cm}$  design Carlo Urbinati







### moove

corner/built-in/wall/niche  $180\times80 - 170\times75 - 170\times70 - 160\times70 - 57h~cm$  design Marco Piva



#### **FEATURES**

Gloss or mat shell finishes

0

To be combined with mechanical tapware

"L" shaped panel - wavy or plain Overflow drain

• Standard • C

Optional

O Standard depending on the chosen fittings



### versa 160

corner/built-in/wall/niche  $160 \times 70/76 \times