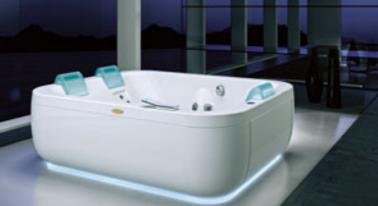

## aquasoul

aquasoul extra aquasoul double aquasoul lounge aquasoul aquasoul offset aquasoul corner 155 aquasoul corner 140

#### Revive the body and spirit

The essence of the Aquasoul family is to offer an experience of complete renewal, relaxation and rejuvenation. The heart of Aquasoul is an exclusive technology that allows you to customise the hydromassage as you want, in every detail, depending on the mood of the moment.

## aquasoul extra

Freestanding/built-in  $190 \times 150 \times 60$ h cm design Carlo Urbinati

base top

| FUNCTIONS                                         | FRIENDLY | BASE      | TOP       |  |
|---------------------------------------------------|----------|-----------|-----------|--|
| Classic Jacuzzi® hydromassage                     | 6        | 6         | 6         |  |
| Back massage with rotating microjets              | 10       | 10        | 10        |  |
| Fixed microjets                                   | 4        | 4         | 4         |  |
| Aquasystem <sup>®</sup>                           |          | 3.00-4100 | 0.35-47 E |  |
| FEATURES                                          |          |           |           |  |
| Mechanical or electronic tapware                  | 0        | 0         | 0         |  |
| Remote control - Sanitising system                | •        |           | •         |  |
| Heater - Underwater spotlight                     |          |           | •         |  |
| Light along the perimeter integrated in the panel |          |           |           |  |
| Headrest (Technogel®)                             | 3        | 3         | 3         |  |
| Panels                                            | 0        | 0         | 0         |  |