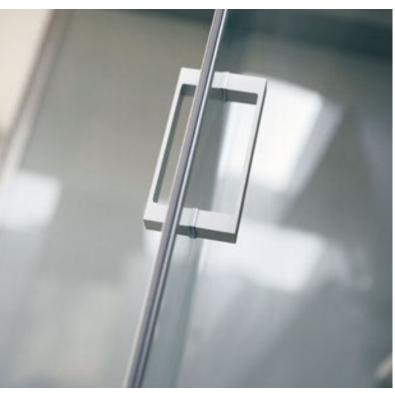

### The unique nature of the Jacuzzi® design

### **Reinforced structure**

The shell of Jacuzzi® bath is protected by a uniform layer of fibreglass, applied over the entire surface. The bottom is further reinforced by a chipboard panel that is 2 cm thick, firmly anchored in a sturdy metal frame.