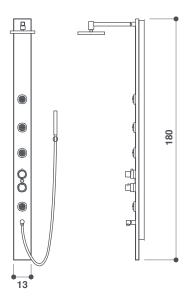

### folia

corner/built-in 150 × 90 × 60h cm design IED Centro Ricerche

| FUNCTIONS                                                        | JET | DUO |  |
|------------------------------------------------------------------|-----|-----|--|
| Rotating hydromassage Twist Jets - Fixed hydromassage Hydro Jets | 8   | 8   |  |
| Air jets                                                         |     | -11 |  |
|                                                                  |     |     |  |
| FEATURES                                                         |     |     |  |
| Mechanical tapware                                               | 0   | 0   |  |
| Lumina electronic control panel                                  | •   | •   |  |
| Sanitising system                                                | 0   | 0   |  |
| Headrest                                                         | 1   | 1   |  |
| Single panel                                                     | 0   | 0   |  |
|                                                                  |     |     |  |