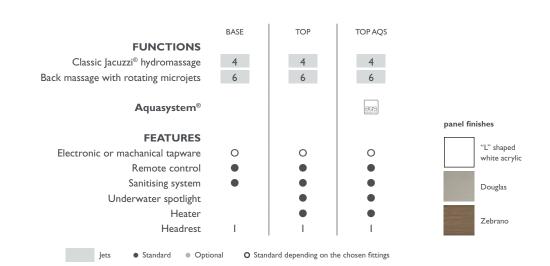

### **CLASSIC JACUZZI MASSAGE**

**Original patented wellness.** The timeless Jacuzzi® whirlpool technology, with jets inclined at 30° and adjustable in any direction, which stimulate and tone the entire body including the legs, down to the soles of the feet. A progressively intense action, in a centripetal direction, which involves all the muscle groups, releasing, energising and finally relaxing the body.

### **AQUASYSTEM**

The soul is included in the hydromassage. Thanks to exclusive Jacuzzi® technology, the hydromassage has levels of customisation never seen before: just the gentle touch of a finger will activate the preferred program. SILENCE, relaxation is complete, the muscles release all the tension, in a delicate, gentle and silent way. BREATH, hydromassage at a slow and harmonious pace which puts you in sync with your breathing, for unimaginable, deep psychological wellness. RENEW, to renew the vital tone, reinvigorate your body, clear your thoughts, drive away contractures and stiffness: this is the hydromassage that varies intensity in a gradual sequence to provide toning and relaxation. DREAM, an extraordinary mix of gentleness and toning, in a dream sequence which in a gradual and cyclical way changes from a light caress of water to a beneficial embrace.

#### HEATER

**Like the spa.** The time and the quality of every experience in your whirlpool bath can be enhanced by choosing our heating system. Thanks to the heater, available as optional or as standard depending on the models, the water temperature is kept constant for the entire duration of the bath, recreating the true feeling of the spa.

### **HEADREST**

Head and neck, the focus of wellness. Jacuzzi® comfort for all the senses and taking into account every detail. Even the position of the neck is important to enjoy a perfect hydromassage session. The head must be perfectly relaxed: this is why Technogel® or EVA headrests are the ideal solution. These soft, antibacterial materials that hold their shape are a luxury must-have for total wellness.

### Sanitising system

An optional system with electronic controls integrated into the control panel. To activate it, press the appropriate button for 4 seconds, a precautionary measure to prevent accidental starting of the sanitisation cycle. The process takes 10 minutes, is fully automatic and uses a liquid disinfectant.