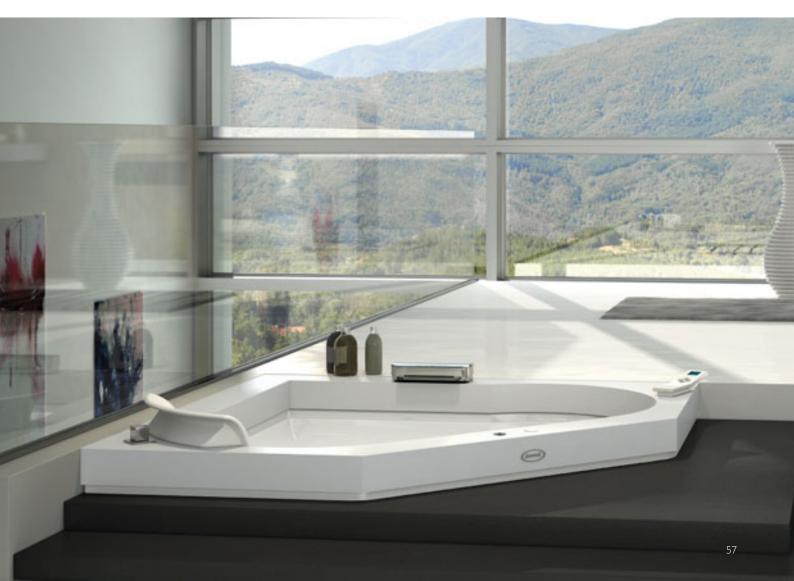

AIR MASSAGE
The skin also wants to be involved

In addition to being extremely pleasant and gentle on the body, the blowing of air contributes to the oxygenation of the water, revitalising skin cells and promoting the radiance of the skin.

### Choose your Jacuzzi® whirlpool bath