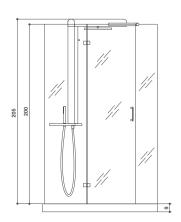

uminium







**Functions** Raindrop shower head (30 cm)

Shower cascade

Hand held shower

0

#### **Features**

Single-lever or thermostatic mixer tap

Shower diverter

Shelves (Techstone®)

 $\ensuremath{\mathbf{O}}$  Standard depending on the chosen fittings Standard Optional







## start! 90 double

corner LH - RH  $160 \times 90 \times 205 h$  cm design Carlo Urbinati



enclosure + shower panel



shower panel finishes

Anodized aluminium



Functions

Raindrop shower head (30 cm)

Shower cascade 2

Hand held shower

2

**F**eatures

Single-lever or thermostatic mixer tap

ostatic mixer tap
Shower diverter

Shelves (Techstone®)

• Standard

Optional



## start! 90 round

corner LH - RH  $90 \times 90 \times 205 h \text{ cm}$ design Carlo Urbinati



enclosure + shower panel







#### **Functions**

Raindrop shower head (30 cm)

Shower cascade

0

Hand held shower

#### **Features**

Single-lever or thermostatic mixer tap

Shower diverter

Shelves (Techstone®)

Standard

Optional

 $\ensuremath{\mathbf{O}}$  Standard depending on the chosen fittings





|            |               | shower trays start! |           |        |        |        |        |        | shower trays moove |       |             |               |        |        |        |        |        |
|------------|---------------|---------------------|-----------|--------|--------|--------|--------|--------|--------------------|-------|-------------|---------------|--------|--------|--------|--------|--------|
|            |               | 120×70/80           | 140×70/90 | 100×80 | 120×80 | 120×9