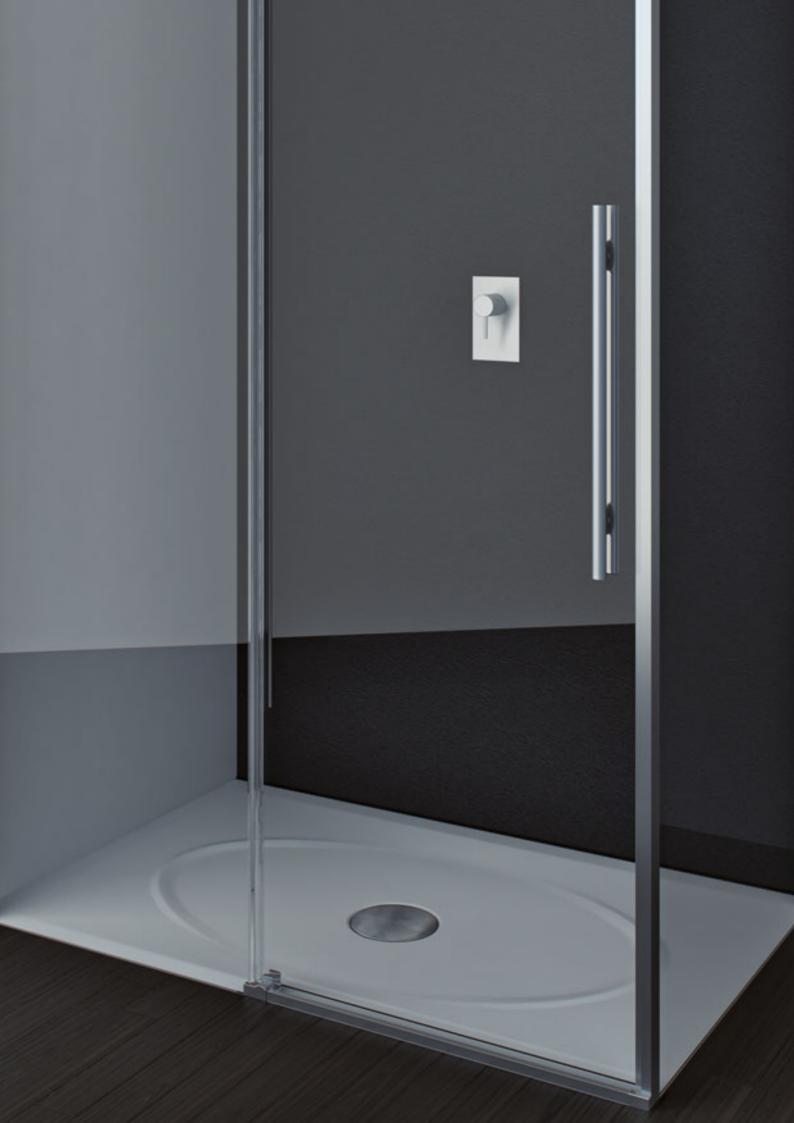

### sharp double

corner/built-in/niche/wall  $190 \times 90 \times 57$ h cm design Carlo Urbinati

panel finishes

"L" shaped white acrylic

Douglas

Zebrano

|                                      | BASE         | ТОР                  | TOP AQS           |
|--------------------------------------|--------------|----------------------|-------------------|
| FUNCTIONS                            |              |                      |                   |
| Classic Jacuzzi® hydromassage        | 5            | 5                    | 5                 |
| Back massage with rotating microjets | 14           | 14                   | 14                |
|                                      |              |                      |                   |
| <b>A</b> quasystem <sup>®</sup>      |              |                      | 355               |
|                                      |              |                      |                   |
| FEATURES                             |              |                      |                   |
| Electronic or machanical tapware     | 0            | 0                    | 0                 |
| Remote control                       |              | •                    | •                 |
| Sanitising system                    |              | •                    | •                 |
| Underwater spotlight                 |              | •                    | •                 |
| Heater                               |              | •                    | •                 |
| Seats                                | 2            | 2                    | 2                 |
| Headrest                             | 2            | 2                    | 2                 |
| Jets ● Standard ● Option             | onal O Stand | dard depending on th | e chosen fittings |

### sharp 70

corner/built-in/niche/wall  $170 \times 70 \times 57h$  cm design Carlo Urbinati

energy 180 energy 170

### A perfect synthesis of uniqueness of the shape and functionality

Energy offers everyone the perfect experience of the authentic, deep, beneficial Jacuzzi® hydromassage for areas of the body, aimed at the back, legs and feet. The side jets are adjustable through 30° to get the maximum benefit. The internal comfort is the result of clever ergonomics, the headrest is comfortable and welcoming.