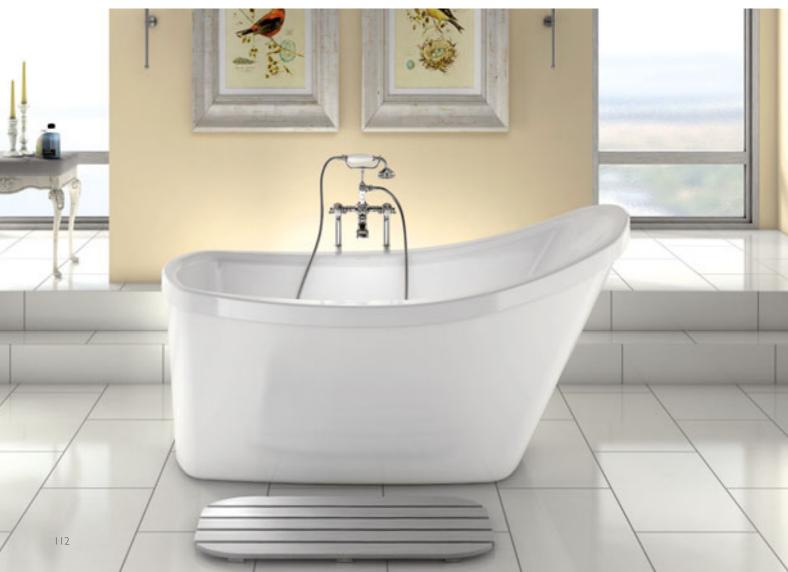

#### **Exclusivity and refinement for wellness**

Unique solutions and exquisite materials: Aura offers, in an exceptional frame, the maximum in Jacuzzi® wellness. The seat is equipped with the classic Jacuzzi® hydromassage and also with the lumbar hydromassage. Its adjustable jets invigorate, revitalise, releasing tensions and contractures, promoting circulation.