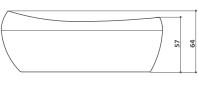

## whirlpool baths

- IIO Infinito
- III Embrance
- 112 Cabriolet
- II3 Time
- II4 Asti
- 115 Darcy
- 116 Nova Design
- 118 Anima Design
- 119 Aura Uno Design
- **120** Moove
- **121** Versa 160
- **122** Folia
- **123** Uma