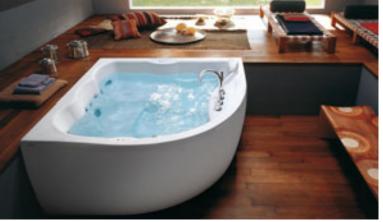

### Your oasis of wellness

A whirlpool bath, or a Jacuzzi® steam and shower cabin, becomes the centre of the domestic space dedicated to self-care. A place where you can forget the hectic nature of everyday life, where the bathing ritual is enriched by value and pleasure, where technology combines with design to meet your needs, whatever they are, and always offer you the best.

## whirlpool baths

Behind the characteristics of each of our whirlpool bath models, there are your desires and the needs of your body. They are the highest expression of Jacuzzi® know-how and in their hearts beats the technology that has made our brand unique in the world, to offer you a unique experience.

Many different versions and types of installation, back to wall, centrally positioned, built-in or corner: from the most classic to the most versatile, all Jacuzzi® baths personalise your bathroom and are a perfect fit, thanks to the collaboration of the best contemporary designers that work with us. Each line has its own story to tell and its own unique characteristics, to provide you with the experience you are looking for.