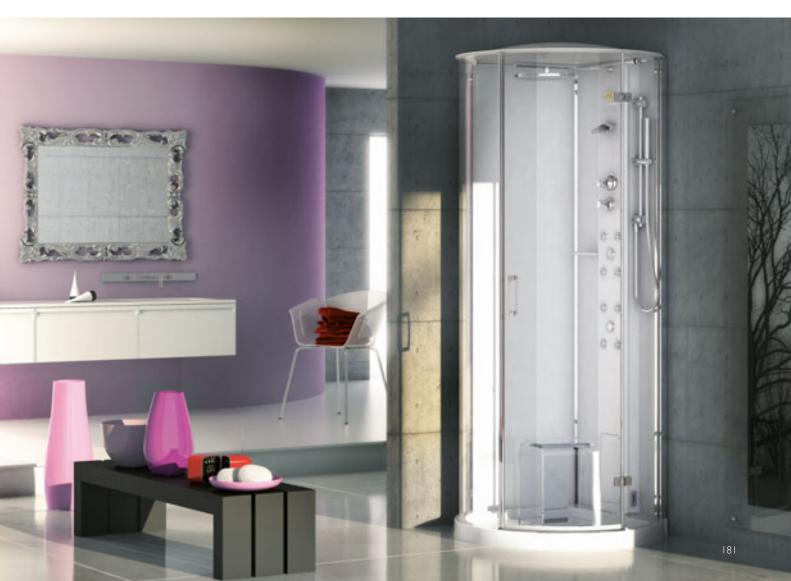

### 3

Light along the perimeter integrated in the frame

j-sha mi j-sha mi corner

#### The first and only Shiatsu hydromassage in water

The unique J-Sha hydromassage system has a parallel row of 32 jets on the side of the bath in correspondence with the "vu" meridian. Coming out of these in succession are microjets of water orientated so as to reach all of the dorsal and lumbar points of the meridian, with the same gradual pressure as the fingers of a masseur. The pressure is governed by a complex electro-hydraulic system that produces a real flow of water, working as a progressive "rolling" of pressures: which is exactly what happens with Shiatsu.