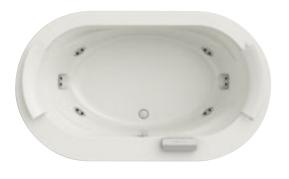

## aquasoul extra

Freestanding/built-in  $190 \times 150 \times 60$ h cm design Carlo Urbinati

base top

| FUNCTIONS                                         | FRIENDLY | BASE      | TOP       |  |
|---------------------------------------------------|----------|-----------|-----------|--|
| Classic Jacuzzi® hydromassage                     | 6        | 6         | 6         |  |
| Back massage with rotating microjets              | 10       | 10        | 10        |  |
| Fixed microjets                                   | 4        | 4         | 4         |  |
| Aquasystem <sup>®</sup>                           |          | 3.00-4100 | 0.35-47 E |  |
| FEATURES                                          |          |           |           |  |
| Mechanical or electronic tapware                  | 0        | 0         | 0         |  |
| Remote control - Sanitising system                | •        |           | •         |  |
| Heater - Underwater spotlight                     |          |           | •         |  |
| Light along the perimeter integrated in the panel |          |           |           |  |
| Headrest (Technogel®)                             | 3        | 3         | 3         |  |
| Panels                                            | 0        | 0         | 0         |  |