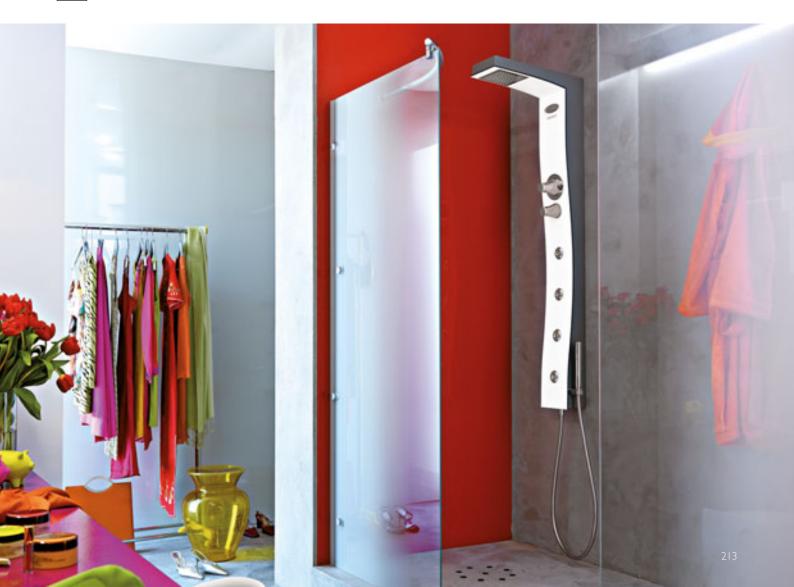

### folia

corner/built-in 150 × 90 × 60h cm design IED Centro Ricerche

| FUNCTIONS                                                        | JET | DUO |  |
|------------------------------------------------------------------|-----|-----|--|
| Rotating hydromassage Twist Jets - Fixed hydromassage Hydro Jets | 8   | 8   |  |
| Air jets                                                         |     | -11 |  |
|                                                                  |     |     |  |
| FEATURES                                                         |     |     |  |
| Mechanical tapware                                               | 0   | 0   |  |
| Lumina electronic control panel                                  | •   | •   |  |
| Sanitising system                                                | 0   | 0   |  |
| Headrest                                                         | 1   | 1   |  |
| Single panel                                                     | 0   | 0   |  |
|                                                                  |     |     |  |