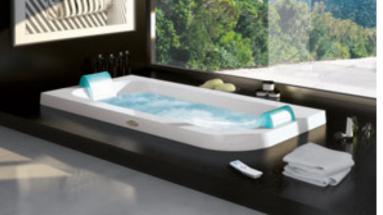

## aquasoul

aquasoul extra aquasoul double aquasoul lounge aquasoul aquasoul offset aquasoul corner 155 aquasoul corner 140

#### Revive the body and spirit

The essence of the Aquasoul family is to offer an experience of complete renewal, relaxation and rejuvenation. The heart of Aquasoul is an exclusive technology that allows you to customise the hydromassage as you want, in every detail, depending on the mood of the moment.

## aquasoul double

corner/built-in  $190 \times 90 \times 57h$  cm design Carlo Urbinati

| FUNCTIONS                                         | FRIENDLY | BASE               | TOP         |  |
|---------------------------------------------------|----------|--------------------|-------------|--|
| Classic Jacuzzi® hydromassage                     | 4        | 4                  | 4           |  |
| Back massage with rotating microjets              | 6        | 6                  | 6           |  |
| <b>A</b> quasystem <sup>®</sup>                   |          | 355<br>(0.400-110) | 20.00 et 20 |  |
| FEATURES                                          |          |                    |             |  |
| Mechanical or electronic tapware                  | 0        | 0                  | 0           |  |
| Remote control - Sanitising system                | •        |                    |             |  |
| Heater - Underwater spotlight                     |          |                    | •           |  |
| Light along the perimeter integrated in the panel |          |                    |             |  |
| Headrest (Technogel®)                             | 2        | 2                  | 2           |  |
| Single "J" shaped panel                           | 0        | 0                  | 0           |  |