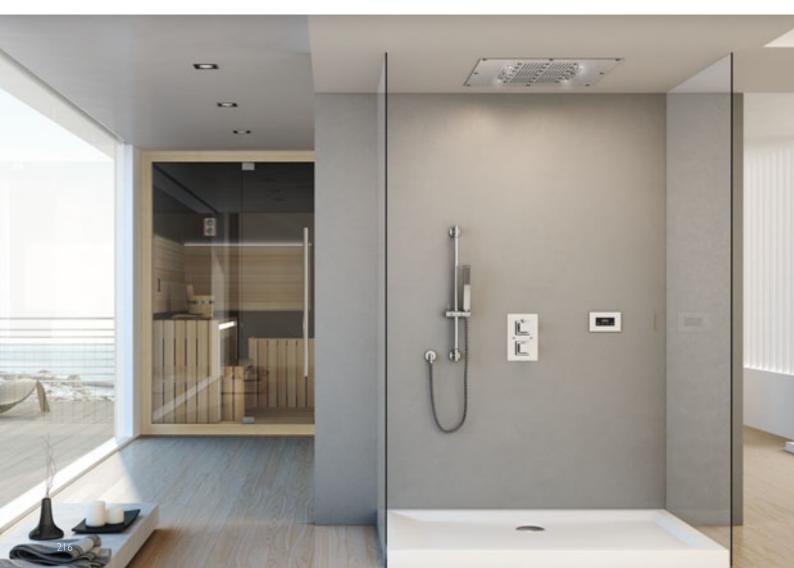

urns the Space Shower into a paradise of wellness to be lived to the full.

To be cradled by the raindrop jet or caressed by millions of tiny drops by just selecting the vapourising option. There are two touch-screen interfaces, basic and top model, which are available for the command centre and allow the Caleidos functions to be controlled with a simple touch.

### Details of style and functionality

Pure and decisive lines for a Shower Space that responds to personal desires and taste: the square aesthetic of the tap unit generates a unique effect with design of the shower head. All Caleidos shower heads have side jets and a thermostatic mixer to transform the shower moment into a authentic wellness treatment.

### caleidos

built-in design Jacuzzi®









45 X 25 cm 60 x 45 cm









|                                      | CALEIDOS<br>35X35 CM 45X45 CM<br>45X25 CM 60X45 CM |     | CALE<br>60X6 | IDOS<br>0 CM |
|--------------------------------------|----------------------------------------------------|-----|--------------|--------------|
|                                      | BASE                                               | TOP | BASE         | TOP          |
| Features                             |                                                    |     |              |              |
| Raindrop shower                      | •                                                  | •   | •            | •            |
| Complete and central raindrop shower |                                                    |     | •            | •            |
| Nebulization