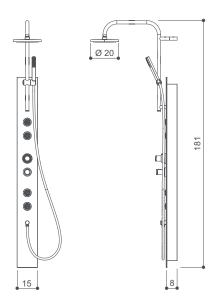

# gemini

built-in Ø180 x 57h cm design Carlo Urbinati

top

| FUNCTIONS                                | BASE | TOP |
|------------------------------------------|------|-----|
| Classic Jacuzzi® hydromassage            | 6    | 6   |
| Back massage with rotating microjets     | 12   | 12  |
|                                          |      |     |
| FEATURES                                 |      |     |
| Mechanical tapware                       | 2    | 2   |
| Sanitising system + Underwater spotlight |      | •   |
| Headrest                                 | - 1  | ı   |
| Handle                                   | 2    | 2   |
|                                          |      |     |