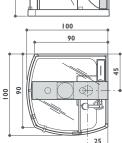

## aquasoul extra

Freestanding/built-in  $190 \times 150 \times 60$ h cm design Carlo Urbinati

base top

| FUNCTIONS                                         | FRIENDLY | BASE      | TOP       |  |
|---------------------------------------------------|----------|-----------|-----------|--|
| Classic Jacuzzi® hydromassage                     | 6        | 6         | 6         |  |
| Back massage with rotating microjets              | 10       | 10        | 10        |  |
| Fixed microjets                                   | 4        | 4         | 4         |  |
| Aquasystem <sup>®</sup>                           |          | 3.00-4100 | 0.35-47 E |  |
| FEATURES                                          |          |           |           |  |
| Mechanical or electronic tapware                  | 0        | 0         | 0         |  |
| Remote control - Sanitising system                | •        |           | •         |  |
| Heater - Underwater spotlight                     |          |           | •         |  |
| Light along the perimeter integrated in the panel |          |           |           |  |
| Headrest (Technogel®)                             | 3        | 3         | 3         |  |
| Panels                                            | 0        | 0         | 0         |  |