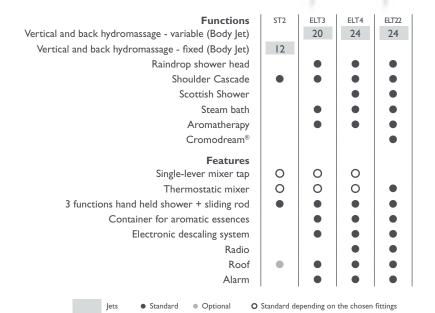

0    | 0    |       |
| Thermostatic mixer                                   | 0   | 0    | 0    | •     |
| 3 functions hand held shower + sliding rod           |     | •    | •    | •     |
| Container for aromatic essences                      |     | •    | •    | •     |
| Electronic descaling system                          |     | •    | •    | •     |
| Lieuti onic descaning system                         |     | _    |      |       |
| Radio                                                |     |      | •    | •     |
| · .                                                  | •   | •    | •    | •     |



Standard

Optional

O Standard depending on the chosen fittings



## flexa thema square

corner single version  $90 \times 90 \times 214/227h$  cm design Synthesis Design











### flexa tower

corner single version  $90 \times 90 \times 232 \text{h cm}$ design Synthesis Design









#### **Functions**

Vertical and back hydromassage - variable (Body Jet)

- Raindrop shower head
  - Back Cascade

ELT8

24

0

0

•

- Shoulder Cascade
  - Scottish Shower
- Power Fall Cascade
  - Steam bath
  - Aromatherapy

#### **Features**

Single-lever mixer tap

- Thermostatic mixer
- 3 functions hand held shower + sliding rod
  - Container for aromatic essences
    - Electronic descaling system
      - Radio
      - Roof
      - Alarm

Standard

Optional

O Standard depending on the chosen fittings





play 120 play 100 play 90 play sphere





#### The vitality shower

Play is the shower cabin that offers the opportunity to experience the world of the Jacuzzi® hydrom