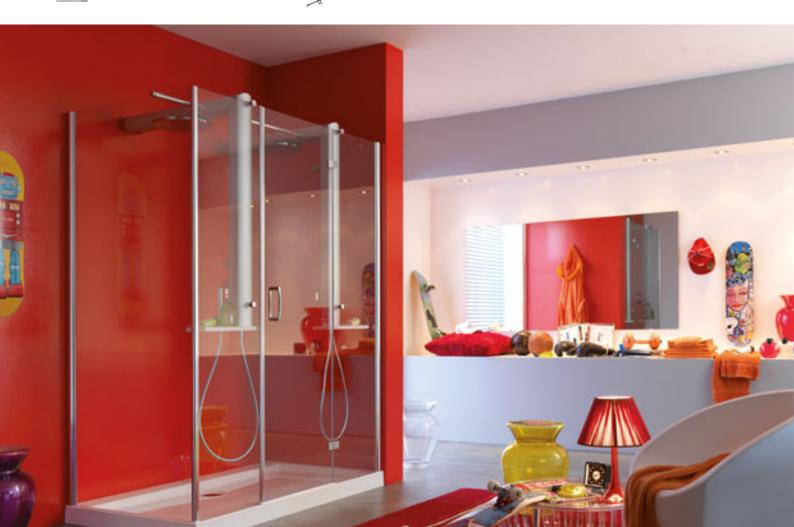

n

 $140 \times 90 \times 205$ h cm

 $120 \times 90 \times 205$ h cm

design Carlo Urbinati



shower panel finishes

Anodized aluminium







**Functions** Raindrop shower head (30 cm)

Shower cascade

Hand held shower

0

#### **Features**

Single-lever or thermostatic mixer tap

Shower diverter

Shelves (Techstone®)

 $\ensuremath{\mathbf{O}}$  Standard depending on the chosen fittings Standard Optional







## start! 90 double

corner LH - RH  $160 \times 90 \times 205 h$  cm design Carlo Urbinati



enclosure + shower panel



shower panel finishes

Anodized aluminium



Functions

Raindrop shower head (30 cm)

Shower cascade 2

Hand held shower

2

**F**eatures

Single-lever or thermostatic mixer tap

ostatic mixer tap
Shower diverter

Shelves (Techstone®)

• Standard

Optional



## start! 90 round

corner LH - RH  $90 \times 90 \times 205 h \text{ cm}$ design Carlo Urbinati



enclosure + shower panel







#### **Functions**

Raindrop shower head (30 cm)

Shower cascade

0

Hand held shower

#### **Features**

Single-lever or thermostatic mixer tap

Shower diverter

Shelves (Techstone®)

Standard

Optional

 $\ensuremath{\mathbf{O}}$  Standard depending on the chosen fittings





|            |               | shower trays start! |           |        |        |        |        |        | shower trays moove |       |             |               |        |        |        |        |        |
|------------|---------------|---------------------|-----------|--------|--------|--------|--------|--------|--------------------|-------|-------------|---------------|----