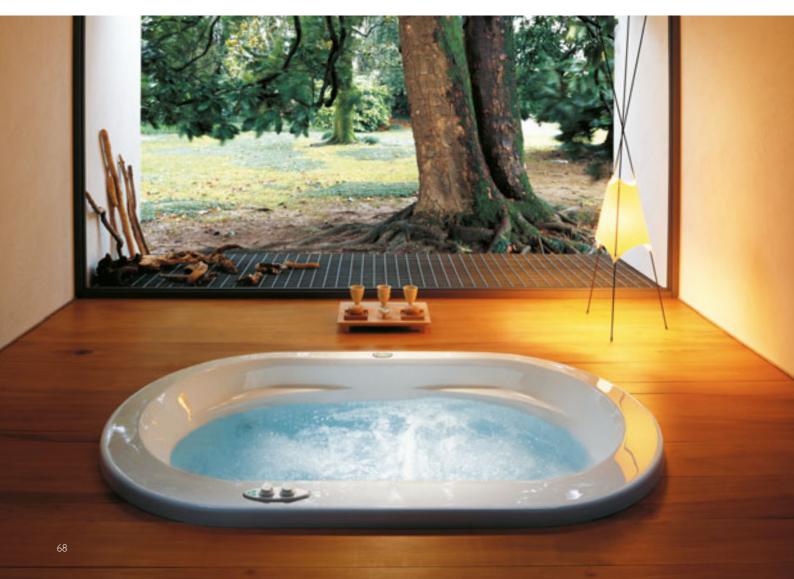

### Choose your Jacuzzi® whirlpool bath

### **CLASSIC JACUZZI MASSAGE**

**Original patented wellness.** The timeless Jacuzzi® whirlpool technology, with jets inclined at 30° and adjustable in any direction, which stimulate and tone the entire body including the legs, down to the soles of the feet. A progressively intense action, in a centripetal direction, which involves all the muscle groups, releasing, energising and finally relaxing the body.

### **AQUASYSTEM**

The soul is included in the hydromassage. Thanks to exclusive Jacuzzi® technology, the hydromassage has levels of customisation never seen before: just the gentle touch of a finger will activate the preferred program. SILENCE, relaxation is complete, the muscles release all the tension, in a delicate, gentle and silent way. BREATH, hydromassage at a slow and harmonious pace which puts you in sync with your breathing, for unimaginable, deep psychological wellness. RENEW, to renew the vital tone, reinvigorate your body, clear your thoughts, drive away contractures and stiffness: this is the hydromassage that varies intensity in a gradual sequence to provide toning and relaxation. DREAM, an extraordinary mix of gentleness and toning, in a dream sequence which in a gradual and cyclical way changes from a light caress of water to a beneficial embrace.

### **SHIATSU**

Hydromassage on the meridians of the body. An exclusive hydromassage system, patented by Jacuzzi®, provided with two parallel rows of 32 jets, placed just in correspondence of the "vu" meridian which, according to Chinese medicine, sends energy from the back to the whole body. The microjets of water are orientated so as to hit and activate all the cervical, dorsal and lumbar points, with the same gradual pressure as the fingers of a masseur. The pressure is governed by a complex electro-hydraulic system that produces a real flow of water, even a progressive "rolling" of pressures: which is exactly what happens with Shiatsu. The treatment can be performed in two ways: from the bottom upwards (toning) and from top downwards (relaxing).

#### AIR

**Lightness and fun in the whirlpool.** A vitalizing and energizing formula: thousands of fine bubbles that caress the body giving it energy and vitality. Due to the location of the jets on the bottom of the bath it is possible.