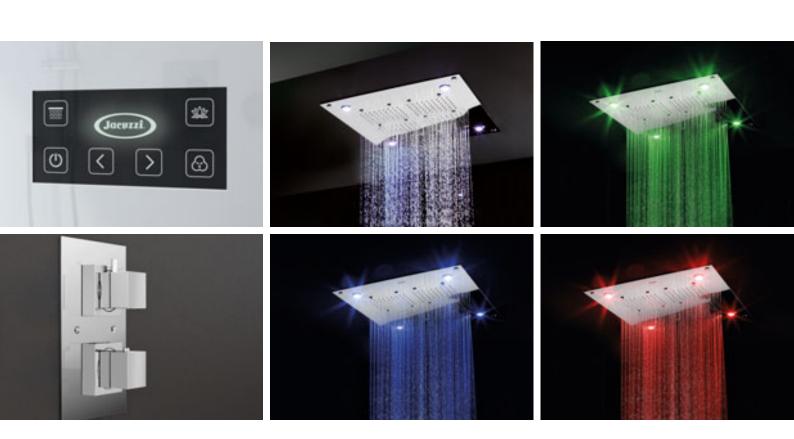

# gemini

built-in Ø180 x 57h cm design Carlo Urbinati

top

| FUNCTIONS                                | BASE | TOP |
|------------------------------------------|------|-----|
| Classic Jacuzzi® hydromassage            | 6    | 6   |
| Back massage with rotating microjets     | 12   | 12  |
|                                          |      |     |
| FEATURES                                 |      |     |
| Mechanical tapware                       | 2    | 2   |
| Sanitising system + Underwater spotlight |      | •   |
| Headrest                                 | - 1  | ı   |
| Handle                                   | 2    | 2   |
|                                          |      |     |