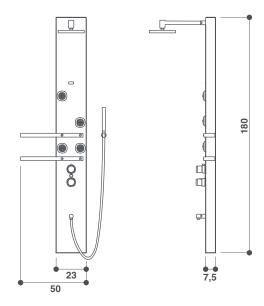

### folia

corner/built-in 150 × 90 × 60h cm design IED Centro Ricerche

| FUNCTIONS                                                        | JET | DUO |  |
|------------------------------------------------------------------|-----|-----|--|
| Rotating hydromassage Twist Jets - Fixed hydromassage Hydro Jets | 8   | 8   |  |
| Air jets                                                         |     | -11 |  |
|                                                                  |     |     |  |
| FEATURES                                                         |     |     |  |
| Mechanical tapware                                               | 0   | 0   |  |
| Lumina electronic control panel                                  | •   | •   |  |
| Sanitising system                                                | 0   | 0   |  |
| Headrest                                                         | 1   | 1   |  |
| Single panel                                                     | 0   | 0   |  |
|                                                                  |     |     |  |

### uma

corner/built-in  $130/145 \times 130/145 \times 60 h \ cm$  design IED Centro Ricerche

| FUNCTIONS                                                        | JET | DUO |
|------------------------------------------------------------------|-----|-----|
| Rotating hydromassage Twist Jets - Fixed hydromassage Hydro Jets | 8   | 8   |
| Air jets                                                         |     | 12  |
|                                                                  |     |     |
| FEATURES                                                         |     |     |
| Mechanical tapware                                               | 0   | 0   |
| Lumina electronic control panel                                  | •   | •   |
| Sanitising system                                                | 0   | 0   |
| Headrest                                                         | - 1 | 1   |
| Single panel                                                     | 0   | 0   |

## classic

elipsa gemini hexis maxima celtia

#### Classic design and balance of shapes and volumes Elegant synthesis of unique design and technology for the Jacuzzi® hydromassage, the baths from the Classic line offer top performance and unique aesthetics.

#### A classic for wellness

All equipped with the classic Jacuzzi® hydromassage, the Classic baths offer a targeted and deep treatment that involves all the muscles of the body. A complete hydromassage to enjoy in total relaxation thanks to the comfort of the ergonomic headrest.