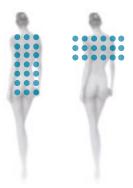

### **SHOULDERS**

The build-up of tension in your shoulders, often leave you feeling of discomfort and muscle stiffness. The Jacuzzi® jets installed at the upper part of the baths and shower columns, work specifically on these muscles, relaxing them, and releasing fatigue and tension.

### **BACK**

Sitting in the same position for a long time at work, carrying loads, fatigue or walking too much, can create back pains which can be strong and accumulate

stress that also affects posture. The rotating lumbar jets and in particular those that are inspired by shiatsu massage apply a constant and continuous pressure in this very important area of the body, relaxing, toning and relieving pain.

### LOINS

All the pressure, which is sometimes unbearable, accumulating on a daily basis in the lower part of the pelvis is alleviated and released in the water thanks to the action of a single large jet positioned in the centre of the Jacuzzi® hydromassage bath, providing immediate relief and rest.

### **HIPS-THIGHS-KNEES**

This area of the body is very important for circulation, often with our posture, the fact of often working sat down for long periods, slows the circulation, creating tension and swelling. Jacuzzi® has positioned the jets at just the right height to stimulate the circulation of blood and relieve discomfort.

### **LEGS - FEET**

It is difficult to imagine the levels of stress, load and tension our feet, ankles and calves are subjected to every day. Every step, every flight of stairs, all the loads we carry, put pressure on this area of our body. Moreover, the soles of the feet are connected, by extension, to the entire body. The two Jacuzzi® jets positioned at the height of the feet, not only restore strength and relieve fatigue, but reactivate the blood flow and stimulate a beneficial flow of energy throughout the body.