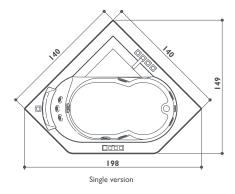

times 150 \times 66 \text{h cm}$ design Carlo Urbinati

















Optional

Standard

Jets

#### aura uno

built-in 180 × 90 × 66h cm design Carlo Urbinati











#### **FUNCTIONS**

**FEATURES** 

Overflow rim

Mechanical tapware

Classic Jacuzzi® hydromassage Back massage with rotating microjets

Sanitising system + Underwater spotlight

3

0

Headrest Marble or wood frame 0

frame finishes







White Carrara marble



Medea stone



Absolute black granite



Optional

O Standard depending on the chosen fittings



### aura corner 160

corner/built-in  $160 \times 160 \times 60 \text{h cm}$ design Carlo Urbinati













• Standard • Optional



O Standard depending on the chosen fittings





### aura corner 140

corner/built-in 140 × 140 × 60h cm design Carlo Urbinati











#### FUNCTIONS

Classic Jacuzzi® hydromassage Back massage with rotating microjets

### 5

#### **FEATURES**

Mechanical tapware

 $\ensuremath{\mathbf{O}}$  Standard depending on the chosen fittings



Sanitising system + Underwater spotlight

Overflow rim Headrest

Marble or wood frame O

Corner panel (wood finishes wengè or teak/acrylic)

• Standard • Optional

Jets



frame finishes



Absolute black granite



## aura corian®

aura plus corian<sup>®</sup> aura uno corian<sup>®</sup> aura corner 160 corian<sup>®</sup> aura corner 140 corian<sup>®</sup>





#### A unique material

Corian® is a material patented by DuPont™ with extraordinary aesthetic characteristics. Resistant to light, heat, water and any other pressures, it remains unchanged over time and combines extraordi