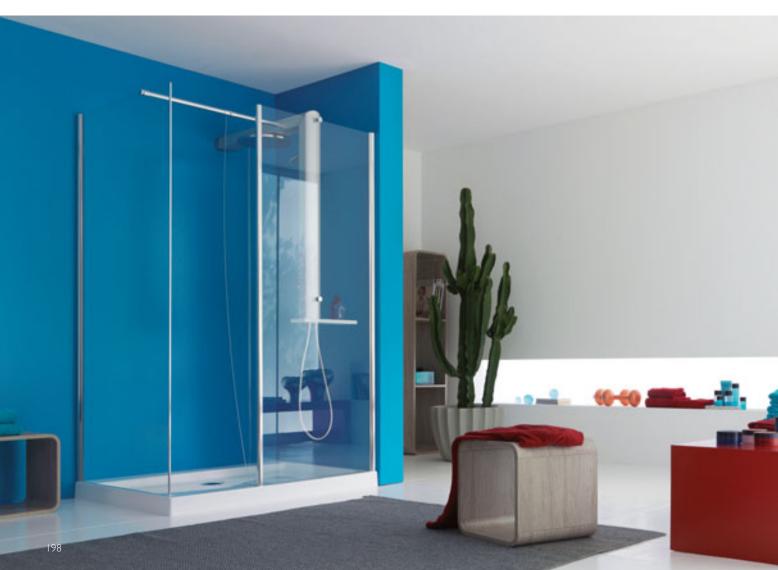

#### **FEATURES**

Electronic or machanical tapware Remote control

- Sanitising system + Underwater spotlight

  - Headrest
  - Overflow rim
  - Corian® frame
- Light along the perimeter integrated in the frame  $\ensuremath{\mathbf{O}}$  Standard depending on the chosen fittings

Corian® glacier

Jets

• Standard • Optional

### aura corner 160 corian®

built-in  $164 \times 164 \times 60 \text{h cm}$ design Carlo Urbinati