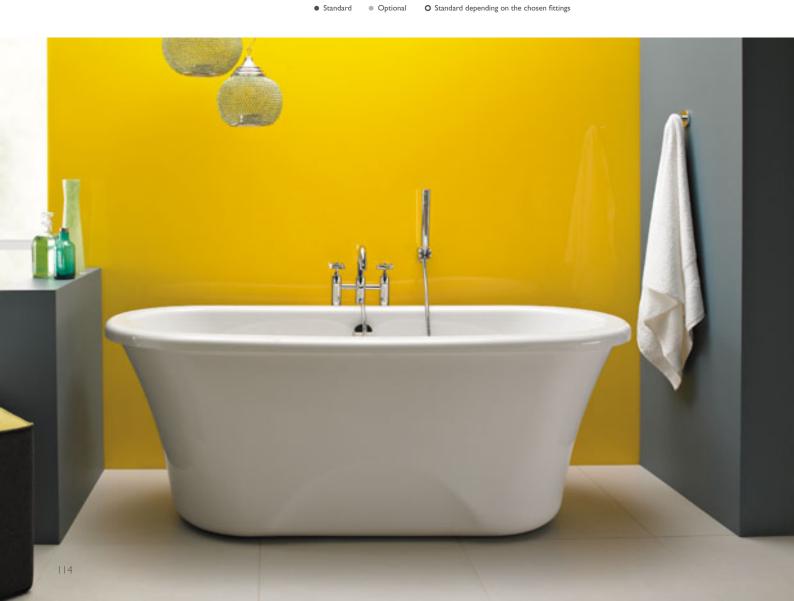

#### **Absolute comfort**

The headrest made of EVA, a soft, non-toxic and antibacterial material, with its original design is studied to fully accommodate the neck, even in "total immersion", ensuring maximum comfort and stimulating the vital areas of the neck and shoulders. Everything in Aura is elegant, the draining command is hidden under the rim, the hand shower is removable and the electronic control panel manages all the functions.