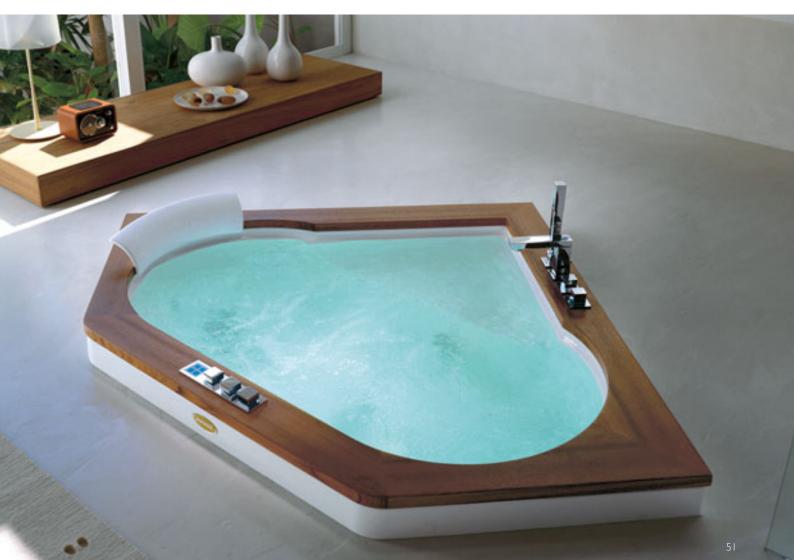

### Choose your Jacuzzi® whirlpool bath

#### TOP

Elegance, the centre of attention. The sophistication and refinement of the Jacuzzi® design is also found in the details and can be harmonised with any environment. The ergonomic shape of the baths are enhanced by the possibility of luxurious customisations with the highest quality materials. It is possible to choose from Teak or Wenge wood finishes, white Carrara marble or Absolute Black granite, Medea stone and the exclusive and prestigious Corian®, in which an attractive luminous frame is inserted.

### **PANELS**

**Prestigious materials.** Jacuzzi® comfort for all the senses and taking into account every detail. The whirlpool baths are beautiful and elegant and, depending on the model, are finished with panelling made from exclusive materials.