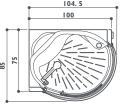

steam bath and the Scottish shower, it is possible to activate the aromatherapy and the fantastic Cromodream®, which allows you to choose between six basic colours that are spread directly onto the body with the water jet, with a shower effect of colour which stimulates vitality and acts on psycho-physical wellness. Even the cascade Power fall has a spectacular effect and gives great benefit to all the muscles that run from the top of the head and arrive at the base of the neck.

### flexa thema 120

corner LH-RH 120/126  $\times$  75/85  $\times$  214/227h cm design Synthesis Design









Optional

 $\ensuremath{\mathbf{O}}$  Standard depending on the chosen fittings

Standard



### flexa thema 100

corner LH-RH  $100/105 \times 75/85 \times 214/227h$  cm design Synthesis Design









Optional

 $\ensuremath{\mathbf{O}}$  Standard depending on the chosen fittings



Jets

Standard

### flexa thema round

corner single version  $90 \times 90 \times 214/227h$  cm design Synthesis Design









| Functions                                            | ST2 | ELT3 | ELT4 | ELT22 |
|------------------------------------------------------|-----|------|------|-------|
| Vertical and back hydromassage - variable (Body Jet) |     | 20   | 24   | 24    |
| Vertical and back hydromassage - fixed (Body Jet)    | 12  |      |      |       |
| Raindrop shower head                                 |     | •    | •    | •     |
| Shoulder Cascade                                     | •   | •    | •    | •     |
| Scottish Shower                                      |     |      | •