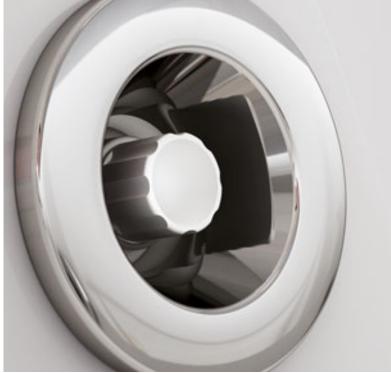

### **SWITCH**

Control of the jets is in your hands. This is what really makes the Jacuzzi® hydromassage unique. With our hydromassage system there is nothing standard: everybody is different, as such the needs and conditions are different. The Switch function allows you to control which jets to activate, on which muscle groups to focus, passing easily from one group of jets to the other.