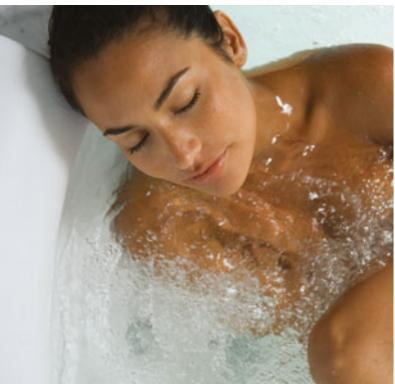

### **Hydrotherapy**

Hydrotherapy uses showers and bathrooms completely or partially to heat or refresh the body. Water, at certain temperatures, in the form of steam or under the pressure of a jet, can relieve muscle tension produced by stress and anxiety. Hot

water is used in physical therapy to accelerate muscle recovery after injuries and relieve pain. The targeted jets of water (such as those caused by Jacuzzi® nozzles inclined at 30°) generate a deep massage through relaxing micro-bubbles and offer different types of hydrotherapy massage to improve circulation and promote the release of endorphins.

### **Hydromassage**

Created from the combination of water, heat and air. The water reduces the weight of the body mass by 90%, loosening the tension of muscles and joints. The heat dilates blood vessels improving the flow of blood. The air released from the jets as well as relaxing the muscles relieves nervous pressure. Hydromassage can be done with thermal waters, but not necessarily: the principle of action, in fact, does not rely so much on the quality of the water, as its temperature and its movement. Its aim is to awaken the natural self-healing mechanisms of the body. In fact, the thermal stimulus is the main factor of hydrotherapy: a first reaction, which occurs at the skin level, is followed by a second that reaches the internal bodily tissues, connected to the surface through the nerve pathways. Acting on the local concentration of blood, it is possible to put the body area to be treated into a state of equilibrium.

### Shower and steam bath

A shower is conducive to a good mood thanks to its invigorating antidepressant effect. It is useful in the treatment of skin imperfections such as orange peel skin and cellulite because the water jet ensures nerve stimulation which affects the tissue. There are various types of shower: filiform, the most commonly used with the jet perpendicular to the body from above; Scottish, alternating jets of water from 26° to 40° C; vertical jets that target the various parts of the body. The steam bath consists of a bath of dry steam in an environment saturated with hot air at 40-50° with humidity of 100%. The steam can also be combined with chromotherapy and aromatherapy. There are numerous benefits, including improved blood and lymphatic circulation, it favours oxygenation and purification through the elimination of toxins and helps respiratory, liver, kidney and intestine functions work at their best.