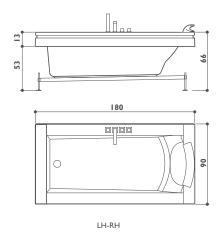

## non-jetted baths

130 Link

132 Amea Twin Premium

133 J-twin Premium

twin versions

### aura corner 140

corner/built-in 140 × 140 × 60h cm design Carlo Urbinati