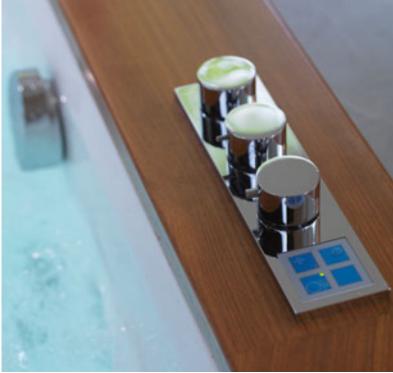

### **REMOTE CONTROL**

With just the click of a button. The remote control for the Jacuzzi® whirlpool bath is a sophisticated electronics management centre, which works in a simple and intuitive way. Result

of the most advanced Jacuzzi<sup>®</sup> technology, it is possible to turn on the bath at a distance, prepare the hydromassage, choose programs, methods and intensity, include or exclude the jets.

### **LIGHTING - CROMODREAM®**

The eye also wants its share of wellness. Our senses are not only physical, but also emotional. The Jacuzzi® lighting systems make the hydromassage moment more emotional, especially in the dark, illuminating the water. The Cromodream® function, together with the hydromassage, provides an authentic chromotherapy session in accordance with the mood and the need of the moment, for total wellness that involves the body, the senses and the mind.

### **SWITCH**

Control of the jets is in your hands. This is what really makes the Jacuzzi® hydromassage unique. With our hydromassage system there is nothing standard: everybody is different, as such the needs and conditions are different. The Switch function allows you to control which jets to activate, on which muscle groups to focus, passing easily from one group of jets to the other.