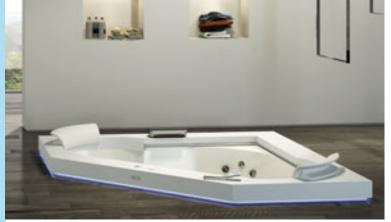

## aquasoul

aquasoul extra aquasoul double aquasoul lounge aquasoul aquasoul offset aquasoul corner 155 aquasoul corner 140

#### Revive the body and spirit

The essence of the Aquasoul family is to offer an experience of complete renewal, relaxation and rejuvenation. The heart of Aquasoul is an exclusive technology that allows you to customise the hydromassage as you want, in every detail, depending on the mood of the moment.

#### The perfect marriage of aesthetics and functionality

In addition to offering total relaxation and comfort beyond imagination, all the Aquasoul models have luxurious details, refined lines and rounded shapes. Operation and the choice of functions are immediate, performed by the elegant electronic remote control which is activated with the touch of a finger. Particularly striking is the effect created by the Led floor lighting: the bath seems to rise from the ground, magically as if suspended over the light.

## aquasoul extra

Freestanding/built-in  $190 \times 150 \times 60$ h cm design Carlo Urbinati

base top

| FUNCTIONS                                         | FRIENDLY | BASE      | TOP       |  |
|---------------------------------------------------|----------|-----------|-----------|--|
| Classic Jacuzzi® hydromassage                     | 6        | 6         | 6         |  |
| Back massage with rotating microjets              | 10       | 10        | 10        |  |
| Fixed microjets                                   | 4        | 4         | 4         |  |
| Aquasystem <sup>®</sup>                           |          | 3.00-4100 | 0.35-47 E |  |
| FEATURES                                          |          |           |           |  |
| Mechanical or electronic tapware                  | 0        | 0         | 0         |  |
| Remote control - Sanitising system                | •        |           | •         |  |
| Heater - Underwater spotlight                     |          |           | •         |  |
| Light along the perimeter integrated in the panel |          |           |           |  |
| Headrest (Technogel®)                             | 3        | 3         | 3         |  |
| Panels                                            | 0        | 0         | 0         |  |