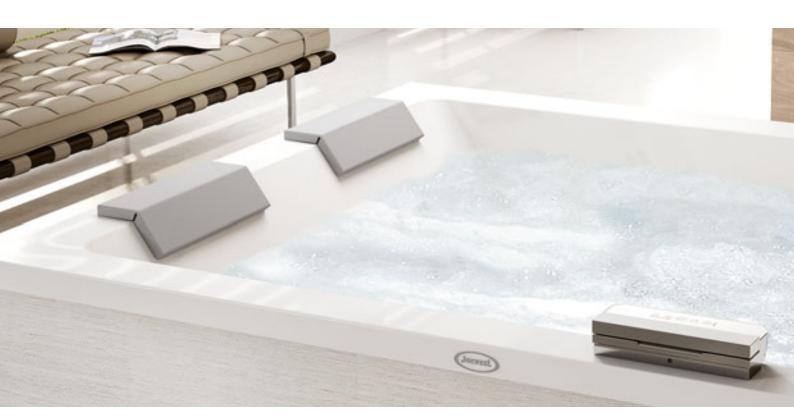

### **HEADREST**

Head and neck, the focus of wellness. Jacuzzi® comfort for all the senses and taking into account every detail. Even the position of the neck is important to enjoy a perfect hydromassage session. The head must be perfectly relaxed: this is why Technogel® or EVA headrests are the ideal solution. These soft, antibacterial materials that hold their shape are a luxury must-have for total wellness.

#### COLOURS

**The nuances of design.** Even the colour becomes an element to personalise your Jacuzzi<sup>®</sup> bath, matching the bathroom, the interior decoration and your personal taste.

#### TOP

Elegance, the centre of attention. The sophistication and refinement of the Jacuzzi® design is also found in the details and can be harmonised with any environment. The ergonomic shape of the baths are enhanced by the possibility of luxurious customisations with the highest quality materials. It is possible to choose from Teak or Wenge wood finishes, white Carrara marble or Absolute Black granite, Medea stone and the exclusive and prestigious Corian®, in which an attractive luminous frame is inserted.

### **PANELS**

**Prestigious materials.** Jacuzzi® comfort for all the senses and taking into account every detail. The whirlpool baths are beautiful and elegant and, depending on the model, are finished with panelling made from exclusive materials.