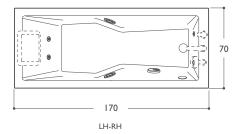

e with rotating jets | 2    | 2    | 2         |
| Feet massage                    | 2    | 2    | 2         |
| Cromodream®                     |      | •    | •         |
|                                 |      |      |           |
| FEATURES                        |      |      |           |
| Mechanical tapware              | 0    | 0    | 0         |
| Touch controls                  | •    | •    | •         |
| Courtesy light                  |      | •    | •         |
| Headrest                        |      | •    | •         |
| Sanitising system               |      |      | •         |

 $\ensuremath{\mathbf{O}}$  Standard depending on the chosen fittings

• Standard • Optional

Jets







## energy 170

corner/built-in/niche/wall  $170 \times 70 \times 57h$  cm design EMO





|                                 | BASE | FARO | DISI+FARO |
|---------------------------------|------|------|-----------|
| FUNCTIONS                       |      |      |           |
| Classic Jacuzzi® hydromassage   | 2    | 2    | 2         |
| Back massage with rotating jets | 2    | 2    | 2         |
| Feet massage                    | 2    | 2    | 2         |
| Cromodream <sup>®</sup>         |      | •    | •         |
| FEATURES                        |      |      |           |
| Mechanical tapware              | 0    | 0    | 0         |
| Touch controls                  |      | •    | •         |
| Courtesy light                  |      | •    | •         |
| Headrest                        |      | •    |           |
| Sanitising system               |      |      | •