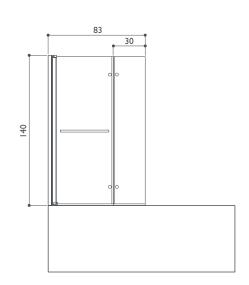

|       |             |               |        |        |        |        |        |
|            | 160x90 wi     |                     |           |        |        |        |        | •      |                    |       |             |               |        |        |        |        |        |
|            | 160x90 double |                     |           |        |        |        |        | •      |                    |       |             |               |        |        |        |        | •      |
|            | 90x90 round   |                     |           |        |        |        |        |        | •                  |       |             |               |        |        |        |        |        |



## fit

single version LH - RH 83 × 140h cm design Jacuzzi













## shower panels



## The immediacy of the shower with the functions of hydromassage

The shower panels complete your Jacuzzi® Shower Space. Characterized by a minimalist style, offering an idea of lightness, compactness and multifunctionality. The element that makes them unique is the large shower head. They are versatile and give you the maximum freedom of installation in any environment. Equipped with vertical Jacuzzi® hydromassage with invigorating Body Jets, these panels are fitted with a hand shower. Thanks to technological and shape research and exclusive experimentation with styles and functions, Jacuzzi® combines cutting-edge materials with contemporary design, giving life to an experience that goes beyond the concept of the shower to deliver all the regeneration, cre