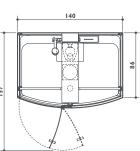

### sharp double

corner/built-in/niche/wall  $190 \times 90 \times 57$ h cm design Carlo Urbinati

panel finishes

"L" shaped white acrylic

Douglas

Zebrano

|                                      | BASE         | ТОР                  | TOP AQS           |
|--------------------------------------|--------------|----------------------|-------------------|
| FUNCTIONS                            |              |                      |                   |
| Classic Jacuzzi® hydromassage        | 5            | 5                    | 5                 |
| Back massage with rotating microjets | 14           | 14                   | 14                |
|                                      |              |                      |                   |
| <b>A</b> quasystem <sup>®</sup>      |              |                      | 355               |
|                                      |              |                      |                   |
| FEATURES                             |              |                      |                   |
| Electronic or machanical tapware     | 0            | 0                    | 0                 |
| Remote control                       |              | •                    | •                 |
| Sanitising system                    |              | •                    | •                 |
| Underwater spotlight                 |              | •                    | •                 |
| Heater                               |              | •                    | •                 |
| Seats                                | 2            | 2                    | 2                 |
| Headrest                             | 2            | 2                    | 2                 |
| Jets ● Standard ● Option             | onal O Stand | dard depending on th | e chosen fittings |

### sharp 70

corner/built-in/niche/wall  $170 \times 70 \times 57h$  cm design Carlo Urbinati

energy 180 energy 170

### A perfect synthesis of uniqueness of the shape and functionality

Energy offers everyone the perfect experience of the authentic, deep, beneficial Jacuzzi® hydromassage for areas of the body, aimed at the back, legs and feet. The side jets are adjustable through 30° to get the maximum benefit. The internal comfort is the result of clever ergonomics, the headrest is comfortable and welcoming.

 $\ensuremath{\mathbf{O}}$  Standard depending on the chosen fittings

• Standard • Optional

Jets