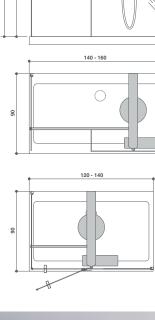

### sharp double

corner/built-in/niche/wall  $190 \times 90 \times 57$ h cm design Carlo Urbinati

panel finishes

"L" shaped white acrylic

Douglas

Zebrano

|                                      | BASE         | ТОР                  | TOP AQS           |
|--------------------------------------|--------------|----------------------|-------------------|
| FUNCTIONS                            |              |                      |                   |
| Classic Jacuzzi® hydromassage        | 5            | 5                    | 5                 |
| Back massage with rotating microjets | 14           | 14                   | 14                |
|                                      |              |                      |                   |
| <b>A</b> quasystem <sup>®</sup>      |              |                      | 355               |
|                                      |              |                      |                   |
| FEATURES                             |              |                      |                   |
| Electronic or machanical tapware     | 0            | 0                    | 0                 |
| Remote control                       |              | •                    | •                 |
| Sanitising system                    |              | •                    | •                 |
| Underwater spotlight                 |              | •                    | •                 |
| Heater                               |              | •                    | •                 |
| Seats                                | 2            | 2                    | 2                 |
| Headrest                             | 2            | 2                    | 2                 |
| Jets ● Standard ● Option             | onal O Stand | dard depending on th | e chosen fittings |

### sharp 70

corner/built-in/niche/wall  $170 \times 70 \times 57h$  cm design Carlo Urbinati

energy 180 energy 170

### A perfect synthesis of uniqueness of the shape and functionality

Energy offers everyone the perfect experience of the authentic, deep, beneficial Jacuzzi® hydromassage for areas of the body, aimed at the back, legs and feet. The side jets are adjustable through 30° to get the maximum benefit. The internal comfort is the result of clever ergonomics, the headrest is comfortable and welcoming.

 $\ensuremath{\mathbf{O}}$  Standard depending on the chosen fittings

• Standard • Optional

Jets