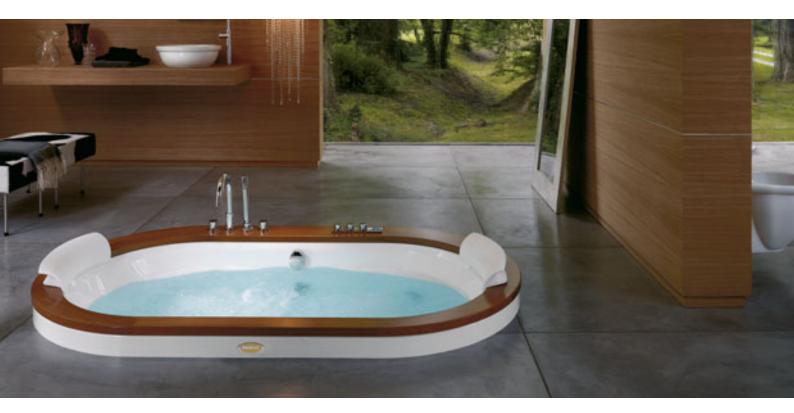

|
| Electronic or machanical tapware                  | 0    | 0   | 0               |
| Remote control - Sanitising system                | •    |     | •               |
| Heater - Underwater spotlight                     |      |     |                 |
| Light along the perimeter integrated in the panel |      |     |                 |
| Headrest                                          | 3    | 3   | 3               |
| Wood or marble frame                              | 0    | 0   | 0               |
| Single panel                                      | •    | •   | •               |
|                                                   | 1    | 1   | '               |

StandardOptional

 $\ensuremath{\mathbf{O}}$  Standard depending on the chosen fittings







opalia wood/stone



#### The softness of design

This is a line of whirlpool baths that tells a unique story, both in terms of its style and its technology. Every detail of the Opalia range is refined, the finish is exquisite, the hydromassage comes from the powerful Jacuzzi® jets positioned to envelop the whole body in a beneficial embrace.

#### A visual experience too

During the hydromassage, the water is illuminated! The underwater light, provided as standard with the Wood and Stone versions, makes the relaxation more complete and the self-care more emotional. The sanitising system, which comes as standard for some versions, provides the security of complete hygiene.





#### Functionality and technology at your fingertips

The electronic control panel gives you control over the hydromassage programs