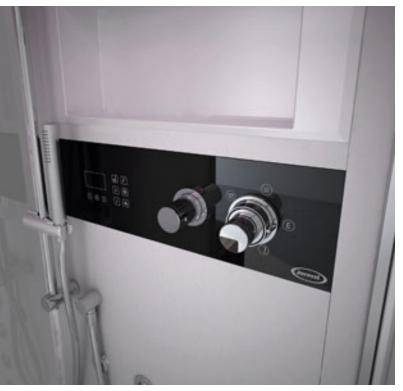

### **REMOTE CONTROL**

With just the click of a button. The remote control for the Jacuzzi® whirlpool bath is a sophisticated electronics management centre, which works in a simple and intuitive way. Result

of the most advanced Jacuzzi<sup>®</sup> technology, it is possible to turn on the bath at a distance, prepare the hydromassage, choose programs, methods and intensity, include or exclude the jets.

### **SWITCH**

Control of the jets is in your hands. This is what really makes the Jacuzzi® hydromassage unique. With our hydromassage system there is nothing standard: everybody is different, as such the needs and conditions are different. The Switch function allows you to control which jets to activate, on which muscle groups to focus, passing easily from one group of jets to the other.