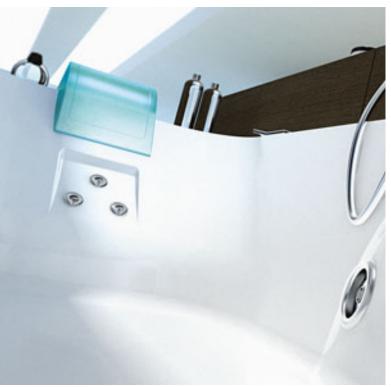

### Inspired by you and targeted where it matters most.

The Jacuzzi® jets are the result of 50 years of research and innovations: in synergy with the powerful hydromassage pump, releasing a mixture of air and water which is highly effective on the vital points of the body. Inclined at 30° and adjustable in any direction, they hit all the muscle groups of the body in the correct direction. The plantar and lateral jets stimulate the whole body, eliminating fatigue and tension, while the rotating dorsal microjets massage the entire back.

### LOINS

All the pressure, which is sometimes unbearable, accumulating on a daily basis in the lower part of the pelvis is alleviated and released in the water thanks to the action of a single large jet positioned in the centre of the Jacuzzi® hydromassage bath, providing immediate relief and rest.

### **HIPS-THIGHS-KNEES**

This area of the body is very important for circulation, often with our posture, the fact of often working sat down for long periods, slows the circulation, creating tension and swelling. Jacuzzi® has positioned the jets at just the right height to stimulate the circulation of blood and relieve discomfort.

### **LEGS - FEET**

It is difficult to imagine the levels of stress, load and tension our feet, ankles and calves are subjected to every day. Every step, every flight of stairs, all the loads we carry, put pressure on this area of our body. Moreover, the soles of the feet are connected, by extension, to the entire body. The two Jacuzzi® jets positioned at the height of the feet, not only restore strength and relieve fatigue, but reactivate the blood flow and stimulate a beneficial flow of energy throughout the body.