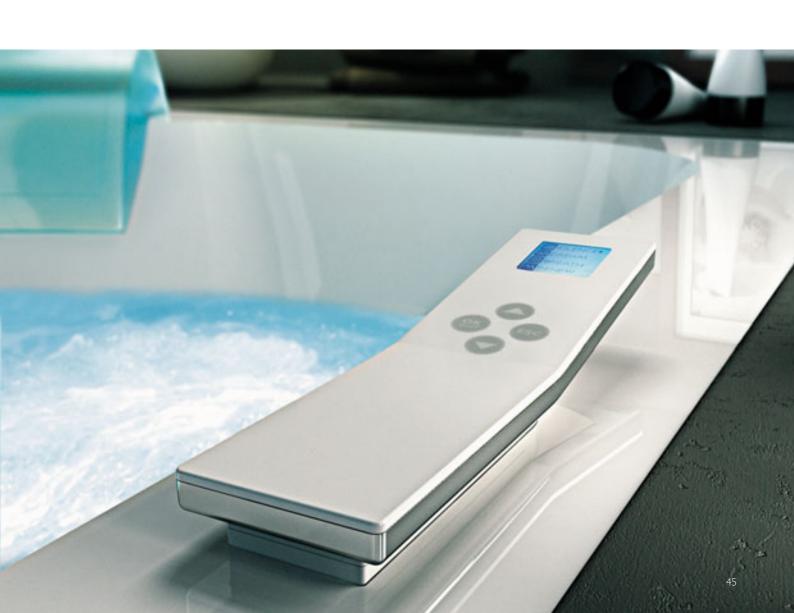

### **REMOTE CONTROL**

With just the click of a button. The remote control for the Jacuzzi® whirlpool bath is a sophisticated electronics management centre, which works in a simple and intuitive way. Result

of the most advanced Jacuzzi<sup>®</sup> technology, it is possible to turn on the bath at a distance, prepare the hydromassage, choose programs, methods and intensity, include or exclude the jets.