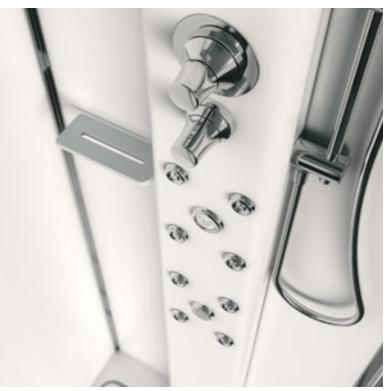

### **SHIATSU**

Hydromassage on the meridians of the body. An exclusive hydromassage system, patented by Jacuzzi®, provided with two parallel rows of 32 jets, placed just in correspondence of the "vu" meridian which, according to Chinese medicine, sends energy from the back to the whole body. The microjets of water are orientated so as to hit and activate all the cervical, dorsal and lumbar points, with the same gradual pressure as the fingers of a masseur. The pressure is governed by a complex electro-hydraulic system that produces a real flow of water, even a progressive "rolling" of pressures: which is exactly what happens with Shiatsu. The treatment can be performed in two ways: from the bottom upwards (toning) and from top downwards (relaxing).

### aura corner 160 corian®

built-in  $164 \times 164 \times 60 \text{h cm}$ design Carlo Urbinati