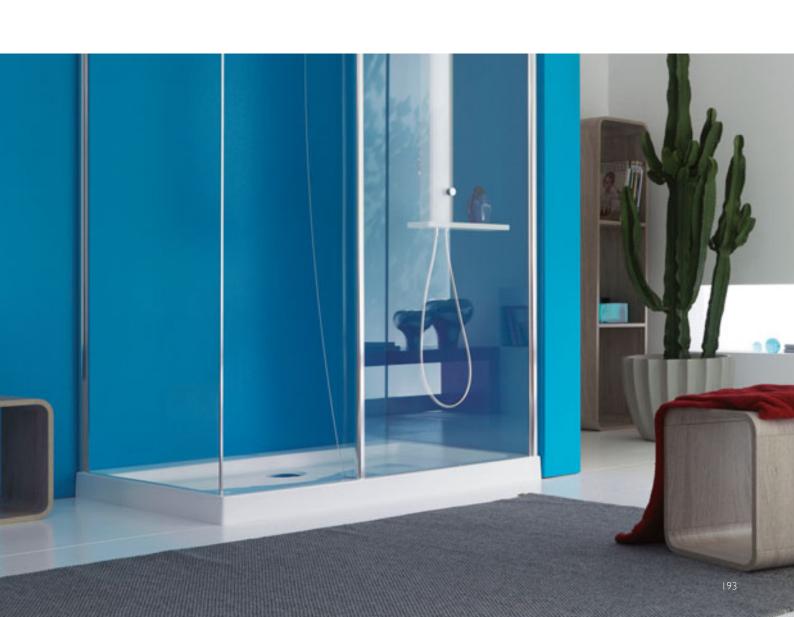

### 183 Shower space

- 186 Compose the space dedicated to wellness
- 188 Moove shower trays
- 190 start! shower trays
- 194 start! enclosures
- 204 Shower panels
- 214 Caleidos shower heads

### sharp double

corner/built-in/niche/wall  $190 \times 90 \times 57$ h cm design Carlo Urbinati

panel finishes

"L" shaped white acrylic

Douglas

Zebrano

|                                      | BASE         | ТОР                  | TOP AQS           |
|--------------------------------------|--------------|----------------------|-------------------|
| FUNCTIONS                            |              |                      |                   |
| Classic Jacuzzi® hydromassage        | 5            | 5                    | 5                 |
| Back massage with rotating microjets | 14           | 14                   | 14                |
|                                      |              |                      |                   |
| <b>A</b> quasystem <sup>®</sup>      |              |                      | 355               |
|                                      |              |                      |                   |
| FEATURES                             |              |                      |                   |
| Electronic or machanical tapware     | 0            | 0                    | 0                 |
| Remote control                       |              | •                    | •                 |
| Sanitising system                    |              | •                    | •                 |
| Underwater spotlight                 |              | •                    | •                 |
| Heater                               |              | •                    | •                 |
| Seats                                | 2            | 2                    | 2                 |
| Headrest                             | 2            | 2                    | 2                 |
| Jets ● Standard ● Option             | onal O Stand | dard depending on th | e chosen fittings |

### sharp 70

corner/built-in/niche/wall  $170 \times 70 \times 57h$  cm design Carlo Urbinati

energy 180 energy 170