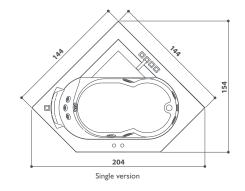

## aquasoul extra

Freestanding/built-in  $190 \times 150 \times 60$ h cm design Carlo Urbinati

base top

| FUNCTIONS                                         | FRIENDLY | BASE      | TOP       |  |
|---------------------------------------------------|----------|-----------|-----------|--|
| Classic Jacuzzi® hydromassage                     | 6        | 6         | 6         |  |
| Back massage with rotating microjets              | 10       | 10        | 10        |  |
| Fixed microjets                                   | 4        | 4         | 4         |  |
| Aquasystem <sup>®</sup>                           |          | 3.00-4100 | 0.35-47 E |  |
| FEATURES                                          |          |           |           |  |
| Mechanical or electronic tapware                  | 0        | 0         | 0         |  |
| Remote control - Sanitising system                | •        |           | •         |  |
| Heater - Underwater spotlight                     |          |           | •         |  |
| Light along the perimeter integrated in the panel |          |           |           |  |
| Headrest (Technogel®)                             | 3        | 3         | 3         |  |
| Panels                                            | 0        | 0         | 0         |  |