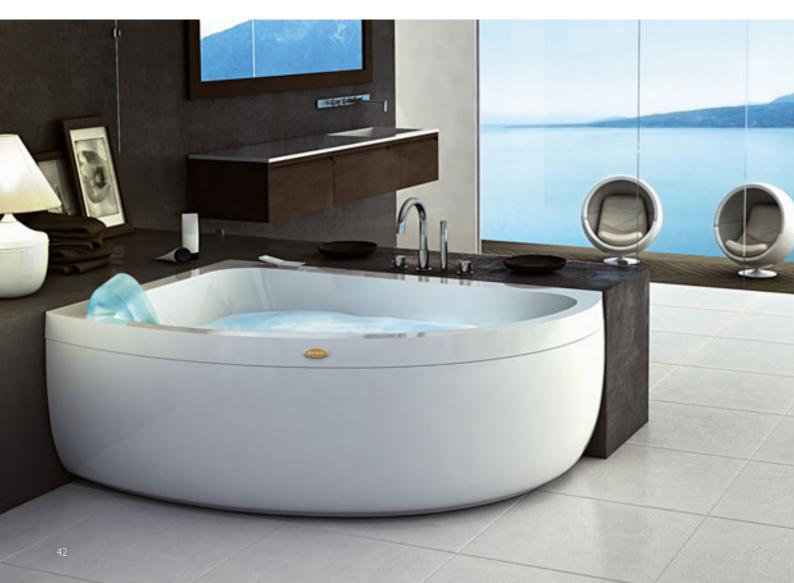

Many different versions and types of installation, back to wall, centrally positioned, built-in or corner: from the most classic to the most versatile, all Jacuzzi® baths personalise your bathroom and are a perfect fit, thanks to the collaboration of the best contemporary designers that work with us. Each line has its own story to tell and its own unique characteristics, to provide you with the experience you are looking for.

#### Revive the body and spirit

The essence of the Aquasoul family is to offer an experience of complete renewal, relaxation and rejuvenation. The heart of Aquasoul is an exclusive technology that allows you to customise the hydromassage as you want, in every detail, depending on the mood of the moment.

#### The perfect marriage of aesthetics and functionality

In addition to offering total relaxation and comfort beyond imagination, all the Aquasoul models have luxurious details, refined lines and rounded shapes. Operation and the choice of functions are immediate, performed by the elegant electronic remote control which is activated with the touch of a finger. Particularly striking is the effect created by the Led floor lighting: the bath seems to rise from the ground, magically as if suspended over the light.