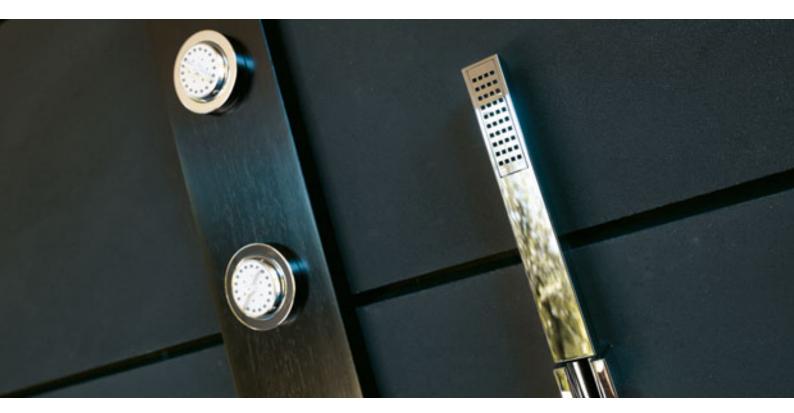

# gemini

built-in Ø180 x 57h cm design Carlo Urbinati

top

| FUNCTIONS                                | BASE | TOP |
|------------------------------------------|------|-----|
| Classic Jacuzzi® hydromassage            | 6    | 6   |
| Back massage with rotating microjets     | 12   | 12  |
|                                          |      |     |
| FEATURES                                 |      |     |
| Mechanical tapware                       | 2    | 2   |
| Sanitising system + Underwater spotlight |      | •   |
| Headrest                                 | - 1  | ı   |
| Handle                                   | 2    | 2   |
|                                          |      |     |