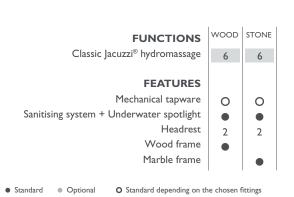

r the hydromassage programs in a simple and intuitive way. The dual ergonomic headrest blends in with the aesthetics of Opalia and offers optimal comfort. It comes as standard with the Wood and Stone versions.

#### Aesthetics come as standard

The tapware unit matches the aesthetic line of Opalia, as well as the finishing of the edge, customisable in Teak, Wenge, White Carrara marble, Absolute Black granite and Medea stone.

## opalia

built-in 190 x 110 x 60h cm design Jacuzzi®









optional

Jets

Standard

Optional



Classic Jacuzzi® hydromassage

#### **FEATURES**

Mechanical tapware

O Standard depending on the chosen fittings

0

Sanitising system + Underwater spotlight



## opalia wood/stone

built-in 190 × 110 × 63h cm design Jacuzzi®





| CLASSICO |  |
|----------|--|









Standard

Optional

# opalia corian®

opalia corian®



#### A unique material

Corian® is a material patented by DuPont™ with extraordinary aesthetic characteristics. Resistant to light, heat, water and any other pressures, it remains unchanged over time and combines extraordinary hardness, similar to stone, with great flexibility and versatility of design.

#### Prestige to any room

The Corian® gives a special feeling to the soft and sensuous shape of Opalia. Its translucency brings out the edge of the bath and thanks to the spectacular LED perimeter lights, it creates a very exciting suspended effect, especially in the dark.





The maximum in Jacuzzi® wellness
The remote control allows you to decide on the hydromassage programs in a simple and intuitive way. The two ergonomic h