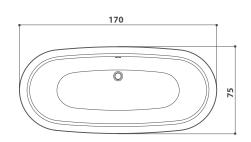

## aquasoul extra

Freestanding/built-in  $190 \times 150 \times 60$ h cm design Carlo Urbinati

base top

| FUNCTIONS                                         | FRIENDLY | BASE      | TOP       |  |
|---------------------------------------------------|----------|-----------|-----------|--|
| Classic Jacuzzi® hydromassage                     | 6        | 6         | 6         |  |
| Back massage with rotating microjets              | 10       | 10        | 10        |  |
| Fixed microjets                                   | 4        | 4         | 4         |  |
| Aquasystem <sup>®</sup>                           |          | 3.00-4100 | 0.35-47 E |  |
| FEATURES                                          |          |           |           |  |
| Mechanical or electronic tapware                  | 0        | 0         | 0         |  |
| Remote control - Sanitising system                | •        |           | •         |  |
| Heater - Underwater spotlight                     |          |           | •         |  |
| Light along the perimeter integrated in the panel |          |           |           |  |
| Headrest (Technogel®)                             | 3        | 3         | 3         |  |
| Panels                                            | 0        | 0         | 0         |  |