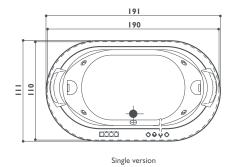

## whirlpool baths

| Model Shape  AQUASOUL EXTRA Rect AQUASOUL DOUBLE Rect AQUASOUL LOUNGE Rect AQUASOUL OFFSET Offset AQUASOUL CORNER 155 Corne AQUASOUL CORNER 140 Corne AURA PLUS Rect AURA UNO Rect AURA CORNER 160 Corne  J.SHA MI Rect J.SHA MI Rect J.SHA MI CORNER Corne NOVA Rounde NOVA Rounde NOVA CORNER Corne OPALIA Oval  SHARP EXTRA Rect  SHARP DOUBLE Rect | - 145/155<br>- 130/140<br>- 180<br>- 160<br>- 140<br>- 180<br>- 155                |                                                                 | 60<br>57<br>57<br>57<br>57<br>57<br>66<br>66<br>60 | • • • • • Built-in | * • • • • • • • • • • • • • • • • • • • | • Wall | Freestanding | 3<br>2<br>1<br>1<br>2<br>1      | 6<br>4<br>4<br>4<br>4<br>6<br>5 | 10 Rotating jets + Fixed jets 3 3 6 3 7 3 3 8 6 7 9 9 9 9 9 9 9 9 9 9 9 9 9 9 9 9 9 9 | shiatsu                                 | shoulders | back       | loins | hips<br>thighs |
|--------------------------------------------------------------------------------------------------------------------------------------------------------------------------------------------------------------------------------------------------------------------------------------------------------------------------------------------------------|------------------------------------------------------------------------------------|-----------------------------------------------------------------|----------------------------------------------------|--------------------|-----------------------------------------|--------|--------------|---------------------------------|---------------------------------|---------------------------------------------------------------------------------------|-----------------------------------------|-----------|------------|-------|----------------|
| AQUASOUL DOUBLE Rect AQUASOUL LOUNGE Rect AQUASOUL Rect AQUASOUL OFFSET Offset AQUASOUL CORNER 155 Corne AQUASOUL CORNER 140 Corne AURA PLUS Rect AURA UNO Rect AURA CORNER 160 Corne  J.SHA MI Rect J.SHA MI Rect NOVA Rounde NOVA CORNER Corne OPALIA Oval  SHARP EXTRA Rect  SHARP DOUBLE Rect                                                      | 190<br>180<br>170<br>150<br>- 145/155<br>- 130/140<br>180<br>- 160<br>- 140<br>180 | 90<br>80<br>70<br>100<br>145/155<br>130/140<br>150<br>90<br>160 | 57<br>57<br>57<br>57<br>57<br>57<br>66<br>66<br>60 | •                  | • • • • • • • • • • • • • • • • • • • • |        |              | 3<br>2<br>1<br>1<br>2<br>1<br>2 | 6<br>4<br>4<br>4<br>4<br>4<br>5 | 6<br>3<br>3<br>3<br>6<br>3<br>7<br>3                                                  |                                         | •         | •          | •     |                |
| AQUASOUL DOUBLE Rect AQUASOUL LOUNGE Rect AQUASOUL Rect AQUASOUL OFFSET Offset AQUASOUL CORNER 155 Corne AQUASOUL CORNER 140 Corne AURA PLUS Rect AURA UNO Rect AURA CORNER 160 Corne J.SHA MI Rect J.SHA MI Rect NOVA Rounde NOVA CORNER Corne OPALIA Oval SHARP EXTRA Rect SHARP DOUBLE Rect                                                         | 190<br>180<br>170<br>150<br>- 145/155<br>- 130/140<br>180<br>- 160<br>- 140<br>180 | 90<br>80<br>70<br>100<br>145/155<br>130/140<br>150<br>90<br>160 | 57<br>57<br>57<br>57<br>57<br>57<br>66<br>66<br>60 | •                  | •                                       |        |              | 2<br>                           | 4<br>4<br>4<br>4<br>4<br>6<br>5 | 6<br>3<br>3<br>3<br>6<br>3<br>7<br>3                                                  |                                         | •         | •          | •     |                |
| AQUASOUL LOUNGE Rect AQUASOUL Rect AQUASOUL OFFSET Offset AQUASOUL CORNER 155 Corne AQUASOUL CORNER 140 Corne AURA PLUS Rect AURA UNO Rect AURA CORNER 160 Corne  AURA CORNER 140 Corne  J.SHA MI Rect J.SHA MI CORNER Corne NOVA Rounde NOVA CORNER Corne OPALIA Oval  SHARP EXTRA Rect  SHARP DOUBLE Rect                                            | 180<br>170<br>150<br>- 145/155<br>- 130/140<br>180<br>- 160<br>- 140<br>180        | 80<br>70<br>100<br>145/155<br>130/140<br>150<br>90<br>160       | 57<br>57<br>57<br>57<br>57<br>66<br>66<br>60       | •                  | •                                       |        |              |                                 | 4<br>4<br>4<br>4<br>6<br>5      | 3<br>3<br>3<br>6<br>3<br>7<br>3                                                       |                                         | •         | •          | •     |                |
| AQUASOUL OFFSET Offset AQUASOUL OFFSET Offset AQUASOUL CORNER 155 Corne AQUASOUL CORNER 140 Corne AURA PLUS Rect AURA UNO Rect AURA CORNER 160 Corne  J.SHA MI Rect J.SHA MI CORNER Corne NOVA Rounde NOVA CORNER Corne OPALIA Oval  SHARP EXTRA Rect  SHARP DOUBLE Rect                                                                               | 170<br>150<br>- 145/155<br>- 130/140<br>180<br>- 160<br>- 140<br>180<br>- 155      | 70<br>100<br>145/155<br>130/140<br>150<br>90<br>160             | 57<br>57<br>57<br>57<br>66<br>66<br>60             | •                  | •                                       |        |              | 1<br>2<br>1                     | 4<br>4<br>4<br>6<br>5           | 3<br>3<br>6<br>3<br>7<br>3                                                            |                                         | •         | •          | •     | •              |
| AQUASOUL OFFSET Offset AQUASOUL CORNER 155 Corne AQUASOUL CORNER 140 Corne AURA PLUS Rect AURA UNO Rect AURA CORNER 160 Corne  AURA CORNER 140 Corne  J.SHA MI Rect J.SHA MI Rect NOVA Rounde NOVA CORNER Corne OPALIA Oval  SHARP EXTRA Rect  SHARP DOUBLE Rect                                                                                       | 150<br>- 145/155<br>- 130/140<br>180<br>180<br>- 160<br>- 140<br>180<br>- 155      | 100<br>145/155<br>130/140<br>150<br>90<br>160                   | 57<br>57<br>57<br>66<br>66<br>60<br>60             | •                  | •                                       |        |              | 1<br>2<br>1                     | 4 4 6 5                         | 3<br>6<br>3<br>7<br>3                                                                 |                                         | •         | •          | •     | •              |
| AQUASOUL CORNER 155 Corne AQUASOUL CORNER 140 Corne AURA PLUS Rect AURA UNO Rect  AURA CORNER 160 Corne  AURA CORNER 140 Corne  J.SHA MI Rect J.SHA MI CORNER Corne  NOVA Rounde  NOVA CORNER Corne  OPALIA Oval  SHARP EXTRA Rect  SHARP DOUBLE Rect                                                                                                  | - 145/155<br>- 130/140<br>- 180<br>- 160<br>- 140<br>- 180<br>- 155                | 145/155<br>130/140<br>150<br>90<br>160<br>140                   | 57<br>57<br>66<br>66<br>60<br>60                   | •                  | •                                       | •      |              | 1<br>2<br>1                     | 4 6 5                           | 6<br>3<br>7<br>3                                                                      |                                         | •         | •          | •     | •              |
| AQUASOUL CORNER 140 Corne AURA PLUS Rect AURA UNO Rect  AURA CORNER 160 Corne  AURA CORNER 140 Corne  J.SHA MI Rect J.SHA MI CORNER Corne  NOVA Rounde  NOVA CORNER Corne  OPALIA Oval  SHARP EXTRA Rect  SHARP DOUBLE Rect                                                                                                                            | - 130/140<br>180<br>180<br>- 160<br>- 140<br>180<br>- 155                          | 130/140<br>150<br>90<br>160<br>140                              | 57<br>66<br>66<br>60<br>60                         | •                  | •*                                      | •      |              | 1<br>2<br>1                     | 6 5                             | 3<br>7<br>3                                                                           |                                         | •         | •          | •     | •              |
| AURA PLUS Rect AURA UNO Rect AURA CORNER 160 Corne AURA CORNER 140 Corne  J.SHA MI Rect J.SHA MI CORNER Corne NOVA Rounde NOVA CORNER Corne OPALIA Oval  SHARP EXTRA Rect SHARP DOUBLE Rect                                                                                                                                                            | 180<br>180<br>- 160<br>- 140<br>180<br>- 155                                       | 150<br>90<br>160<br>140                                         | 66<br>66<br>60<br>60                               | •                  | •*                                      | •      |              | 3                               | 6                               | 7<br>3<br>10                                                                          |                                         | •         | •          | •     | •              |
| AURA UNO Rect  AURA CORNER 160 Corne  AURA CORNER 140 Corne  J.SHA MI Rect  J.SHA MI CORNER Corne  NOVA Rounde  NOVA CORNER Corne  OPALIA Oval  SHARP EXTRA Rect  SHARP DOUBLE Rect                                                                                                                                                                    | 180<br>- 160<br>- 140<br>- 180<br>- 155                                            | 90<br>160<br>140                                                | 66<br>60<br>60                                     |                    | •*                                      | •      |              | 3                               | 6                               | 10                                                                                    |                                         | •         | •          | •     | •              |
| AURA CORNER 160 Corne  AURA CORNER 140 Corne  J.SHA MI Rect  J.SHA MI CORNER Corne  NOVA Rounde  NOVA CORNER Corne  OPALIA Oval  SHARP EXTRA Rect  SHARP DOUBLE Rect                                                                                                                                                                                   | - 140<br>- 140<br>- 180<br>- 155                                                   | 160<br>140<br>90                                                | 60<br>60                                           | •                  | •*                                      | •      |              | 3                               | 6                               | 10                                                                                    |                                         | •         | •          | •     | •              |
| AURA CORNER 140 Corne  J.SHA MI Rect J.SHA MI CORNER Corne  NOVA Rounde  NOVA CORNER Corne  OPALIA Oval  SHARP EXTRA Rect  SHARP DOUBLE Rect                                                                                                                                                                                                           | 140<br>180                                                                         | 140<br>90                                                       | 60                                                 | •                  | •*                                      | •      |              |                                 | :                               | •                                                                                     |                                         | •         | •          | •     | •              |
| J.SHA MI Rect J.SHA MI CORNER Corne NOVA Rounde NOVA CORNER Corne OPALIA Oval SHARP EXTRA Rect SHARP DOUBLE Rect                                                                                                                                                                                                                                       | 180<br>- 155                                                                       | 90                                                              | 60                                                 | •                  | •*                                      | •      |              | 1                               | 5                               | 3                                                                                     |                                         | •         | •          | •     | •              |
| J.SHA MI CORNER Corne  NOVA Rounde  NOVA CORNER Corne  OPALIA Oval  SHARP EXTRA Rect  SHARP DOUBLE Rect                                                                                                                                                                                                                                                | 155                                                                                |                                                                 |                                                    |                    | •                                       | •      | :            | :                               |                                 |                                                                                       |                                         | :         |            |       |                |
| NOVA Rounde NOVA CORNER Corne OPALIA Oval SHARP EXTRA Rect SHARP DOUBLE Rect                                                                                                                                                                                                                                                                           | 🗄                                                                                  | 155                                                             | 60                                                 | :                  |                                         | •      | :            | <u> </u>                        | 4                               | :                                                                                     | •                                       | •         | :          | : -   | •              |
| NOVA CORNER Corne OPALIA Oval SHARP EXTRA Rect SHARP DOUBLE Rect                                                                                                                                                                                                                                                                                       | d 180                                                                              | :                                                               |                                                    |                    | : •                                     |        | :            | ī                               | 4                               |                                                                                       | •                                       | •         | •          | •     | •              |
| OPALIA Oval  SHARP EXTRA Rect  SHARP DOUBLE Rect                                                                                                                                                                                                                                                                                                       |                                                                                    |                                                                 | 63*/66*                                            | •                  | :                                       |        | •            | 3                               | 4                               | 6                                                                                     |                                         | •         | •          | •     | •              |
| SHARP EXTRA Rect SHARP DOUBLE Rect                                                                                                                                                                                                                                                                                                                     | 160                                                                                | 160                                                             | 63*/66*                                            | :                  | •                                       |        | :            | 3                               | 4                               | 6                                                                                     | : · · · · · · · · · · · · · · · · · · · | •         | •          | •     | :              |
| SHARP DOUBLE Rect                                                                                                                                                                                                                                                                                                                                      | 190                                                                                | 110                                                             | 60*/63*                                            | •                  |                                         |        |              | 2                               | 6                               | :                                                                                     |                                         | :         | :          | •     | •              |
|                                                                                                                                                                                                                                                                                                                                                        | 200                                                                                | 150                                                             | 65                                                 | •                  | •                                       | •      | •            | 2 + I<br>lounge                 | 3                               | 22                                                                                    |                                         | •         | •          | •     | •              |
| SHARP 75 Rect                                                                                                                                                                                                                                                                                                                                          | 190                                                                                | 90                                                              | 57                                                 | •                  | •                                       | •      |              | 2                               | 5                               | 14                                                                                    |                                         | •         | •          | •     | •              |
| •                                                                                                                                                                                                                                                                                                                                                      | 170                                                                                | 75                                                              | 57                                                 | •                  | •                                       | •      |              | l<br>                           | 4                               | 6                                                                                     |                                         | •         | •          |       | •              |
| SHARP 70 Rect                                                                                                                                                                                                                                                                                                                                          | 170                                                                                | 70                                                              | 57                                                 | •                  | •                                       | •      | •            | ı                               | 4                               | 6                                                                                     | •                                       | •         | •          | :     | •              |
| ENERGY 180x80 Rect                                                                                                                                                                                                                                                                                                                                     | 180                                                                                | 80                                                              | 57                                                 | •                  | •                                       | •      | :            | ī                               | 2                               | 2+2                                                                                   |                                         | :         | •          | :     | •              |
| ENERGY 170×70 Rect                                                                                                                                                                                                                                                                                                                                     | 170                                                                                | 70                                                              | 57                                                 | •                  | •                                       | •      | :            | Ι                               | 2                               | 2+2                                                                                   |                                         | :         | •          | :     | •              |
| VERSA 160x70 Rect                                                                                                                                                                                                                                                                                                                                      | 160                                                                                | 70                                                              | 60                                                 | •                  | •                                       |        | :            | ı                               | :                               | 8+12                                                                                  |                                         | :         | :          | :     | •              |
| FOLIA Rect                                                                                                                                                                                                                                                                                                                                             | 150                                                                                | 90                                                              | 60                                                 | •                  | •                                       | •      | :            | Ι                               | :                               | 8+11                                                                                  |                                         | :         | :          | :     | •              |
| UMA Corne                                                                                                                                                                                                                                                                                                                                              | 130                                                                                | 130                                                             | 60                                                 | •                  | •                                       | •      | :            | i I                             | :                               | 8+12                                                                                  | · · · · · · · · · · · · · · · · · · ·   | :         | :          | :     | •              |
| ELIPSA Oval                                                                                                                                                                                                                                                                                                                                            | 210                                                                                | 100                                                             | 57                                                 | •                  | :                                       |        | :            | 2                               | 6                               | :                                                                                     | · · · · · · · · · · · · · · · · · · ·   | :         | :          | •     | •              |
| GEMINI Rounde                                                                                                                                                                                                                                                                                                                                          | :                                                                                  |                                                                 | 57                                                 | •                  |                                         |        |              | 2                               | 6                               | 12                                                                                    |                                         | •         | •          |       | •              |
| HEXIS Rect                                                                                                                                                                                                                                                                                                                                             | 180                                                                                | 80                                                              | 57                                                 | •                  | •                                       | •      | :            | : <u>-</u>                      | 4                               | 4                                                                                     | :                                       | •         |            | ::    | •              |
| MAXIMA Corne                                                                                                                                                                                                                                                                                                                                           |                                                                                    |                                                                 | · · · · · · · · · · · · · · · · · · ·              | · : · · · · ·      | : <del>.</del>                          |        | :            | :                               |                                 | :                                                                                     | :                                       | :         | : <u>.</u> |       | .: <u>.</u>    |
| CELTIA Corne                                                                                                                                                                                                                                                                                                                                           |                                                                                    | 165                                                             | 86                                                 | :                  | •                                       | :      | :            | 2 + I<br>lounge                 | 6                               | 13                                                                                    | •<br>•<br>•                             |           | :          | . •   | •              |