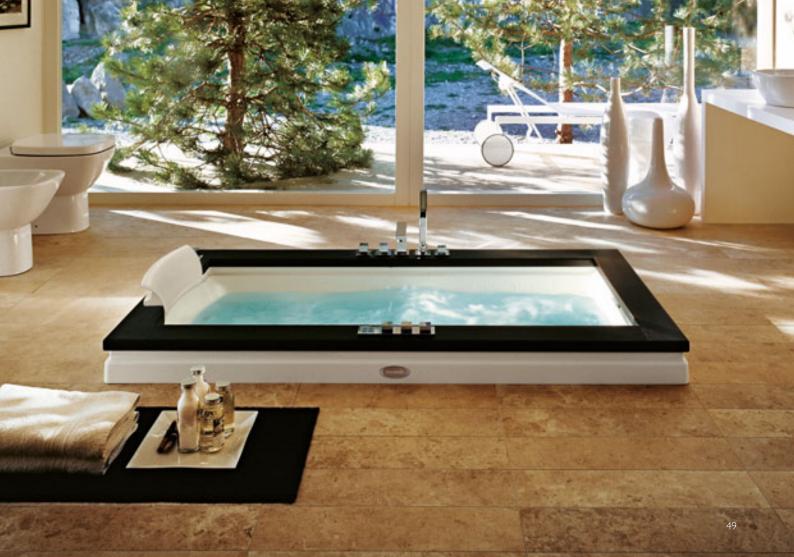

### Choose your Jacuzzi® whirlpool bath

### **CLASSIC JACUZZI MASSAGE**

**Original patented wellness.** The timeless Jacuzzi® whirlpool technology, with jets inclined at 30° and adjustable in any direction, which stimulate and tone the entire body including the legs, down to the soles of the feet. A progressively intense action, in a centripetal direction, which involves all the muscle groups, releasing, energising and finally relaxing the body.

### **HEADREST**

Head and neck, the focus of wellness. Jacuzzi® comfort for all the senses and taking into account every detail. Even the position of the neck is important to enjoy a perfect hydromassage session. The head must be perfectly relaxed: this is why Technogel® or EVA headrests are the ideal solution. These soft, antibacterial materials that hold their shape are a luxury must-have for total wellness.

#### COLOURS

**The nuances of design.** Even the colour becomes an element to personalise your Jacuzzi<sup>®</sup> bath, matching the bathroom, the interior decoration and your personal taste.

#### TOP

Elegance, the centre of attention. The sophistication and refinement of the Jacuzzi® design is also found in the details and can be harmonised with any environment. The ergonomic shape of the baths are enhanced by the possibility of luxurious customisations with the highest quality materials. It is possible to choose from Teak or Wenge wood finishes, white Carrara marble or Absolute Black granite, Medea stone and the exclusive and prestigious Corian®, in which an attractive luminous frame is inserted.

### **PANELS**

**Prestigious materials.** Jacuzzi® comfort for all the senses and taking into account every detail. The whirlpool baths are beautiful and elegant and, depending on the model, are finished with panelling made from exclusive materials.