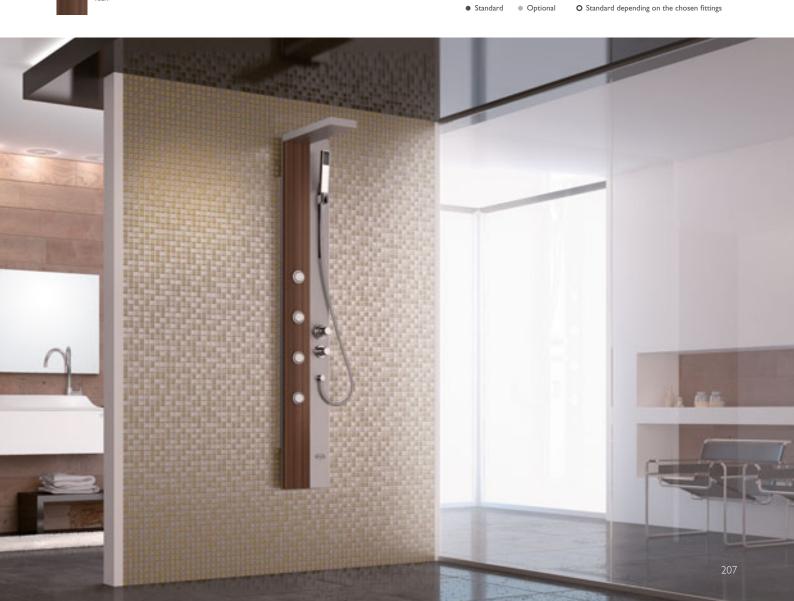

### folia

corner/built-in 150 × 90 × 60h cm design IED Centro Ricerche

| FUNCTIONS                                                        | JET | DUO |  |
|------------------------------------------------------------------|-----|-----|--|
| Rotating hydromassage Twist Jets - Fixed hydromassage Hydro Jets | 8   | 8   |  |
| Air jets                                                         |     | -11 |  |
|                                                                  |     |     |  |
| FEATURES                                                         |     |     |  |
| Mechanical tapware                                               | 0   | 0   |  |
| Lumina electronic control panel                                  | •   | •   |  |
| Sanitising system                                                | 0   | 0   |  |
| Headrest                                                         | 1   | 1   |  |
| Single panel                                                     | 0   | 0   |  |
|                                                                  |     |     |  |

# gemini

built-in Ø180 x 57h cm design Carlo Urbinati

top

| FUNCTIONS                                | BASE | TOP |
|------------------------------------------|------|-----|
| Classic Jacuzzi® hydromassage            | 6    | 6   |
| Back massage with rotating microjets     | 12   | 12  |
|                                          |      |     |
| FEATURES                                 |      |     |
| Mechanical tapware                       | 2    | 2   |
| Sanitising system + Underwater spotlight |      | •   |
| Headrest                                 | - 1  | ı   |
| Handle                                   | 2    | 2   |
|                                          |      |     |