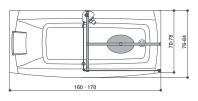

Many different versions and types of installation, back to wall, centrally positioned, built-in or corner: from the most classic to the most versatile, all Jacuzzi® baths personalise your bathroom and are a perfect fit, thanks to the collaboration of the best contemporary designers that work with us. Each line has its own story to tell and its own unique characteristics, to provide you with the experience you are looking for.

## whirlpool baths

| Model Shape  AQUASOUL EXTRA Rect AQUASOUL DOUBLE Rect AQUASOUL LOUNGE Rect AQUASOUL OFFSET Offset AQUASOUL CORNER 155 Corne AQUASOUL CORNER 140 Corne AURA PLUS Rect AURA UNO Rect AURA CORNER 160 Corne  J.SHA MI Rect J.SHA MI Rect J.SHA MI CORNER Corne NOVA Rounde NOVA Rounde NOVA CORNER Corne OPALIA Oval  SHARP EXTRA Rect  SHARP DOUBLE Rect | - 145/155<br>- 130/140<br>- 180<br>- 160<br>- 140<br>- 180<br>- 155                |                                                                 | 60<br>57<br>57<br>57<br>57<br>57<br>66<br>66<br>60 | • • • • • Built-in | * • • • • • • • • • • • • • • • • • • • | • Wall | Freestanding | 3<br>2<br>1<br>1<br>2<br>1      | 6<br>4<br>4<br>4<br>4<br>6<br>5 | 10 Rotating jets + Fixed jets 3 3 6 3 7 3 3 8 6 7 9 9 9 9 9 9 9 9 9 9 9 9 9 9 9 9 9 9 | shiatsu                                 | shoulders | back       | loins | hips<br>thighs |
|--------------------------------------------------------------------------------------------------------------------------------------------------------------------------------------------------------------------------------------------------------------------------------------------------------------------------------------------------------|------------------------------------------------------------------------------------|-----------------------------------------------------------------|----------------------------------------------------|--------------------|-----------------------------------------|--------|--------------|---------------------------------|---------------------------------|---------------------------------------------------------------------------------------|-----------------------------------------|-----------|------------|-------|----------------|
| AQUASOUL DOUBLE Rect AQUASOUL LOUNGE Rect AQUASOUL Rect AQUASOUL OFFSET Offset AQUASOUL CORNER 155 Corne AQUASOUL CORNER 140 Corne AURA PLUS Rect AURA UNO Rect AURA CORNER 160 Corne  J.SHA MI Rect J.SHA MI Rect NOVA Rounde NOVA CORNER Corne OPALIA Oval  SHARP EXTRA Rect  SHARP DOUBLE Rect                                                      | 190<br>180<br>170<br>150<br>- 145/155<br>- 130/140<br>180<br>- 160<br>- 140<br>180 | 90<br>80<br>70<br>100<br>145/155<br>130/140<br>150<br>90<br>160 | 57<br>57<br>57<br>57<br>57<br>57<br>66<br>66<br>60 | •                  | • • • • • • • • • • • • • • • • • • • • |        |              | 3<br>2<br>1<br>1<br>2<br>1<br>2 | 6<br>4<br>4<br>4<br>4<br>4<br>5 | 6<br>3<br>3<br>3<br>6<br>3<br>7<br>3                                                  |                                         | •         | •          | •     |                |
| AQUASOUL DOUBLE Rect AQUASOUL LOUNGE Rect AQUASOUL Rect AQUASOUL OFFSET Offset AQUASOUL CORNER 155 Corne AQUASOUL CORNER 140 Corne AURA PLUS Rect AURA UNO Rect AURA CORNER 160 Corne J.SHA MI Rect J.SHA MI Rect NOVA Rounde NOVA CORNER Corne OPALIA Oval SHARP EXTRA Rect SHARP DOUBLE Rect                                                         | 190<br>180<br>170<br>150<br>- 145/155<br>- 130/140<br>180<br>- 160<br>- 140<br>180 | 90<br>80<br>70<br>100<br>145/155<br>130/140<br>150<br>90<br>160 | 57<br>57<br>57<br>57<br>57<br>57<br>66<br>66<br>60 | •                  | •                                       |        |              | 2<br>                           | 4<br>4<br>4<br>4<br>4<br>6<br>5 | 6<br>3<br>3<br>3<br>6<br>3<br>7<br>3                                                  |                                         | •         | •          | •     |                |
| AQUASOUL LOUNGE Rect AQUASOUL Rect AQUASOUL OFFSET Offset AQUASOUL CORNER 155 Corne AQUASOUL CORNER 140 Corne AURA PLUS Rect AURA UNO Rect AURA CORNER 160 Corne  AURA CORNER 140 Corne  J.SHA MI Rect J.SHA MI CORNER Corne NOVA Rounde NOVA CORNER Corne OPALIA Oval  SHARP EXTRA Rect  SHARP DOUBLE Rect                                            | 180<br>170<br>150<br>- 145/155<br>- 130/140<br>180<br>- 160<br>- 140<br>180        | 80<br>70<br>100<br>145/155<br>130/140<br>150<br>90<br>160       | 57<br>57<br>57<br>57<br>57<br>66<br>66<br>60       | •                  | •                                       |        |              |                                 | 4<br>4<br>4<br>4<br>6<br>5      | 3<br>3<br>3<br>6<br>3<br>7<br>3                                                       |                                         | •         | •          | •     |                |
| AQUASOUL OFFSET Offset AQUASOUL OFFSET Offset AQUASOUL CORNER 155 Corne AQUASOUL CORNER 140 Corne AURA PLUS Rect AURA UNO Rect AURA CORNER 160 Corne  J.SHA MI Rect J.SHA MI CORNER Corne NOVA Rounde NOVA CORNER Corne OPALIA Oval  SHARP EXTRA Rect  SHARP DOUBLE Rect                                                                               | 170<br>150<br>- 145/155<br>- 130/140<br>180<br>- 160<br>- 140<br>180<br>- 155      | 70<br>100<br>145/155<br>130/140<br>150<br>90<br>160             | 57<br>57<br>57<br>57<br>66<br>66<br>60             | •                  | •                                       |        |              | 1<br>2<br>1                     | 4<br>4<br>4<br>6<br>5           | 3<br>3<br>6<br>3<br>7<br>3                                                            |                                         | •         | •          | •     | •              |
| AQUASOUL OFFSET Offset AQUASOUL CORNER 155 Corne AQUASOUL CORNER 140 Corne AURA PLUS Rect AURA UNO Rect AURA CORNER 160 Corne  AURA CORNER 140 Corne  J.SHA MI Rect J.SHA MI Rect NOVA Rounde NOVA CORNER Corne OPALIA Oval  SHARP EXTRA Rect  SHARP DOUBLE Rect                                                                                       | 150<br>- 145/155<br>- 130/140<br>180<br>180<br>- 160<br>- 140<br>180<br>- 155      | 100<br>145/155<br>130/140<br>150<br>90<br>160                   | 57<br>57<br>57<br>66<br>66<br>60<br>60             | •                  | •                                       |        |              | 1<br>2<br>1                     | 4 4 6 5                         | 3<br>6<br>3<br>7<br>3                                                                 |                                         | •         | •          | •     | •              |
| AQUASOUL CORNER 155 Corne AQUASOUL CORNER 140 Corne AURA PLUS Rect AURA UNO Rect  AURA CORNER 160 Corne  AURA CORNER 140 Corne  J.SHA MI Rect J.SHA MI CORNER Corne  NOVA Rounde  NOVA CORNER Corne  OPALIA Oval  SHARP EXTRA Rect  SHARP DOUBLE Rect                                                                                                  | - 145/155<br>- 130/140<br>- 180<br>- 160<br>- 140<br>- 180<br>- 155                | 145/155<br>130/140<br>150<br>90<br>160<br>140                   | 57<br>57<br>66<br>66<br>60<br>60                   | •                  | •                                       | •      |              | 1<br>2<br>1                     | 4 6 5                           | 6<br>3<br>7<br>3                                                                      |                                         | •         | •          | •     | •              |
| AQUASOUL CORNER 140 Corne AURA PLUS Rect AURA UNO Rect  AURA CORNER 160 Corne  AURA CORNER 140 Corne  J.SHA MI Rect J.SHA MI CORNER Corne  NOVA Rounde  NOVA CORNER Corne  OPALIA Oval  SHARP EXTRA Rect  SHARP DOUBLE Rect                                                                                                                            | - 130/140<br>180<br>180<br>- 160<br>- 140<br>180<br>- 155                          | 130/140<br>150<br>90<br>160<br>140                              | 57<br>66<br>66<br>60<br>60                         | •                  | •*                                      | •      |              | 1<br>2<br>1                     | 6 5                             | 3<br>7<br>3                                                                           |                                         | •         | •          | •     | •              |
| AURA PLUS Rect AURA UNO Rect AURA CORNER 160 Corne AURA CORNER 140 Corne  J.SHA MI Rect J.SHA MI CORNER Corne NOVA Rounde NOVA CORNER Corne OPALIA Oval  SHARP EXTRA Rect SHARP DOUBLE Rect                                                                                                                                                            | 180<br>180<br>- 160<br>- 140<br>180<br>- 155                                       | 150<br>90<br>160<br>140                                         | 66<br>66<br>60<br>60                               | •                  | •*                                      | •      |              | 3                               | 6                               | 7<br>3<br>10                                                                          |                                         | •         | •          | •     | •              |
| AURA UNO Rect  AURA CORNER 160 Corne  AURA CORNER 140 Corne  J.SHA MI Rect  J.SHA MI CORNER Corne  NOVA Rounde  NOVA CORNER Corne  OPALIA Oval  SHARP EXTRA Rect  SHARP DOUBLE Rect                                                                                                                                                                    | 180<br>- 160<br>- 140<br>- 180<br>- 155                                            | 90<br>160<br>140                                                | 66<br>60<br>60                                     |                    | •*                                      | •      |              | 3                               | 6                               | 10                                                                                    |                                         | •         | •          | •     | •              |
| AURA CORNER 160 Corne  AURA CORNER 140 Corne  J.SHA MI Rect  J.SHA MI CORNER Corne  NOVA Rounde  NOVA CORNER Corne  OPALIA Oval  SHARP EXTRA Rect  SHARP DOUBLE Rect                                                                                                                                                                                   | - 140<br>- 140<br>- 180<br>- 155                                                   | 160<br>140<br>90                                                | 60<br>60                                           | •                  | •*                                      | •      |              | 3                               | 6                               | 10                                                                                    |                                         | •         | •          | •     | •              |
| AURA CORNER 140 Corne  J.SHA MI Rect J.SHA MI CORNER Corne  NOVA Rounde  NOVA CORNER Corne  OPALIA Oval  SHARP EXTRA Rect  SHARP DOUBLE Rect                                                                                                                                                                                                           | 140<br>180                                                                         | 140<br>90                                                       | 60                                                 | •                  | •*                                      | •      |              |                                 | :                               | •                                                                                     |                                         | •         | •          | •     | •              |
| J.SHA MI Rect J.SHA MI CORNER Corne NOVA Rounde NOVA CORNER Corne OPALIA Oval SHARP EXTRA Rect SHARP DOUBLE Rect                                                                                                                                                                                                                                       | 180<br>- 155                                                                       | 90                                                              | 60                                                 | •                  | •*                                      | •      |              | 1                               | 5                               | 3                                                                                     |                                         | •         | •          | •     | •              |
| J.SHA MI CORNER Corne  NOVA Rounde  NOVA CORNER Corne  OPALIA Oval  SHARP EXTRA Rect  SHARP DOUBLE Rect                                                                                                                                                                                                                                                | 155                                                                                |                                                                 |                                                    |                    | •                                       | •      | :            | :                               |                                 |                                                                                       |                                         | :         |            |       |                |
| NOVA Rounde NOVA CORNER Corne OPALIA Oval SHARP EXTRA Rect SHARP DOUBLE Rect                                                                                                                                                                                                                                                                           | 🗄                                                                                  | 155                                                             | 60                                                 | :                  |                                         | •      | :            | <u> </u>                        | 4                               | :                                                                                     | •                                       | •         | :          | : -   | •              |
| NOVA CORNER Corne OPALIA Oval SHARP EXTRA Rect SHARP DOUBLE Rect                                                                                                                                                                                                                                                                                       | d 180                                                                              | :                                                               |                                                    |                    | : •                                     |        | :            | ī                               | 4                               |                                                                                       | •                                       | •         | •          | •     | •              |
| OPALIA Oval  SHARP EXTRA Rect  SHARP DOUBLE Rect                                                                                                                                                                                                                                                                                                       |                                                                                    |                                                                 | 63*/66*                                            | •                  | :                                       |        | •            | 3                               | 4                               | 6                                                                                     |                                         | •         | •          | •     | •              |
| SHARP EXTRA Rect SHARP DOUBLE Rect                                                                                                                                                                                                                                                                                                                     | 160                                                                                | 160                                                             | 63*/66*                                            | :                  | •                                       |        | :            | 3                               | 4                               | 6                                                                                     | : · · · · · · · · · · · · · · · · · · · | •         | •          | •     | :              |
| SHARP DOUBLE Rect                                                                                                                                                                                                                                                                                                                                      | 190                                                                                | 110                                                             | 60*/63*                                            | •                  |                                         |        |              | 2                               | 6                               | :                                                                                     |                                         | :         | :          | •     | •              |
|                                                                                                                                                                                                                                                                                                                                                        | 200                                                                                | 150                                                             | 65                                                 | •                  | •                                       | •      | •            | 2 + I<br>lounge                 | 3                               | 22                                                                                    |                                         | •         | •          | •     | •              |
| SHARP 75 Rect                                                                                                                                                                                                                                                                                                                                          | 190                                                                                | 90                                                              | 57                                                 | •                  | •                                       | •      |              | 2                               | 5                               | 14                                                                                    |                                         | •         | •          | •     | •              |
| •                                                                                                                                                                                                                                                                                                                                                      | 170                                                                                | 75                                                              | 57                                                 | •                  | •                                       | •      |              | l<br>                           | 4                               | 6                                                                                     |                                         | •         | •          |       | •              |
| SHARP 70 Rect                                                                                                                                                                                                                                                                                                                                          | 170                                                                                | 70                                                              | 57                                                 | •                  | •                                       | •      | •            | ı                               | 4                               | 6                                                                                     | •                                       | •         | •          | :     | •              |
| ENERGY 180x80 Rect                                                                                                                                                                                                                                                                                                                                     | 180                                                                                | 80                                                              | 57                                                 | •                  | •                                       | •      | :            | ī                               | 2                               | 2+2                                                                                   |                                         | :         | •          | :     | •              |
| ENERGY 170×70 Rect                                                                                                                                                                                                                                                                                                                                     | 170                                                                                | 70                                                              | 57                                                 | •                  | •                                       | •      | :            | Ι                               | 2                               | 2+2                                                                                   |                                         | :         | •          | :     | •              |
| VERSA 160x70 Rect                                                                                                                                                                                                                                                                                                                                      | 160                                                                                | 70                                                              | 60                                                 | •                  | •                                       |        | :            | ı                               | :                               | 8+12                                                                                  |                                         | :         | :          | :     | •              |
| FOLIA Rect                                                                                                                                                                                                                                                                                                                                             | 150                                                                                | 90                                                              | 60                                                 | •                  | •                                       | •      | :            | Ι                               | :                               | 8+11                                                                                  |                                         | :         | :          | :     | •              |
| UMA Corne                                                                                                                                                                                                                                                                                                                                              | 130                                                                                | 130                                                             | 60                                                 | •                  | •                                       | •      | :            | i I                             | :                               | 8+12                                                                                  | · · · · · · · · · · · · · · · · · · ·   | :         | :          | :     | •              |
| ELIPSA Oval                                                                                                                                                                                                                                                                                                                                            | 210                                                                                | 100                                                             | 57                                                 | •                  | :                                       |        | :            | 2                               | 6                               | :                                                                                     | · · · · · · · · · · · · · · · · · · ·   | :         | :          | •     | •              |
| GEMINI Rounde                                                                                                                                                                                                                                                                                                                                          | :                                                                                  |                                                                 | 57                                                 | •                  |                                         |        |              | 2                               | 6                               | 12                                                                                    |                                         | •         | •          |       | •              |
| HEXIS Rect                                                                                                                                                                                                                                                                                                                                             | 180                                                                                | 80                                                              | 57                                                 | •                  | •                                       | •      | :            | : <u>-</u>                      | 4                               | 4                                                                                     | :                                       | •         |            | ::    | •              |
| MAXIMA Corne                                                                                                                                                                                                                                                                                                                                           |                                                                                    |                                                                 | · · · · · · · · · · · · · · · · · · ·              | · : · · · · ·      | : <del>.</del>                          |        | :            | :                               |                                 | :                                                                                     | :                                       | :         | : <u>.</u> |       | .: <u>.</u>    |
| CELTIA Corne                                                                                                                                                                                                                                                                                                                                           |                                                                                    | 165                                                             | 86                                                 | :                  | •                                       | :      | :            | 2 + I<br>lounge                 | 6                               | 13                                                                                    | •<br>•<br>•                             |           | :          | . •   | •              |