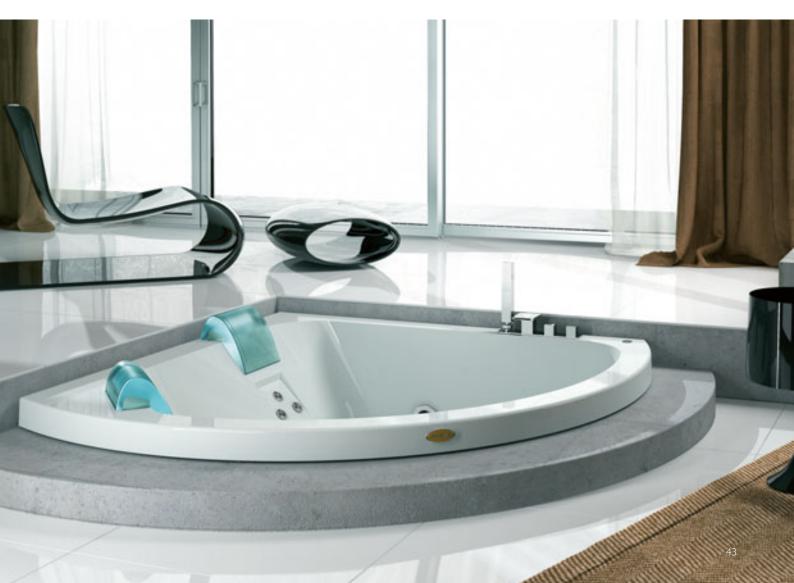

### Choose your Jacuzzi® whirlpool bath

### **CLASSIC JACUZZI MASSAGE**

**Original patented wellness.** The timeless Jacuzzi® whirlpool technology, with jets inclined at 30° and adjustable in any direction, which stimulate and tone the entire body including the legs, down to the soles of the feet. A progressively intense action, in a centripetal direction, which involves all the muscle groups, releasing, energising and finally relaxing the body.

### **AQUASYSTEM**

The soul is included in the hydromassage. Thanks to exclusive Jacuzzi® technology, the hydromassage has levels of customisation never seen before: just the gentle touch of a finger will activate the preferred program. SILENCE, relaxation is complete, the muscles release all the tension, in a delicate, gentle and silent way. BREATH, hydromassage at a slow and harmonious pace which puts you in sync with your breathing, for unimaginable, deep psychological wellness. RENEW, to renew the vital tone, reinvigorate your body, clear your thoughts, drive away contractures and stiffness: this is the hydromassage that varies intensity in a gradual sequence to provide toning and relaxation. DREAM, an extraordinary mix of gentleness and toning, in a dream sequence which in a gradual and cyclical way changes from a light caress of water to a beneficial embrace.

### **SHIATSU**

Hydromassage on the meridians of the body. An exclusive hydromassage system, patented by Jacuzzi®, provided with two parallel rows of 32 jets, placed just in correspondence of the "vu" meridian which, according to Chinese medicine, sends energy from the back to the whole body. The microjets of water are orientated so as to hit and activate all the cervical, dorsal and lumbar points, with the same gradual pressure as the fingers of a masseur. The pressure is governed by a complex electro-hydraulic system that produces a real flow of water, even a progressive "rolling" of pressures: which is exactly what happens with Shiatsu. The treatment can be performed in two ways: from the bottom upwards (toning) and from top downwards (relaxing).

#### AIR

**Lightness and fun in the whirlpool.** A vitalizing and energizing formula: thousands of fine bubbles that caress the body giving it energy and vitality. Due to the location of the jets on the bottom of the bath it is possible.