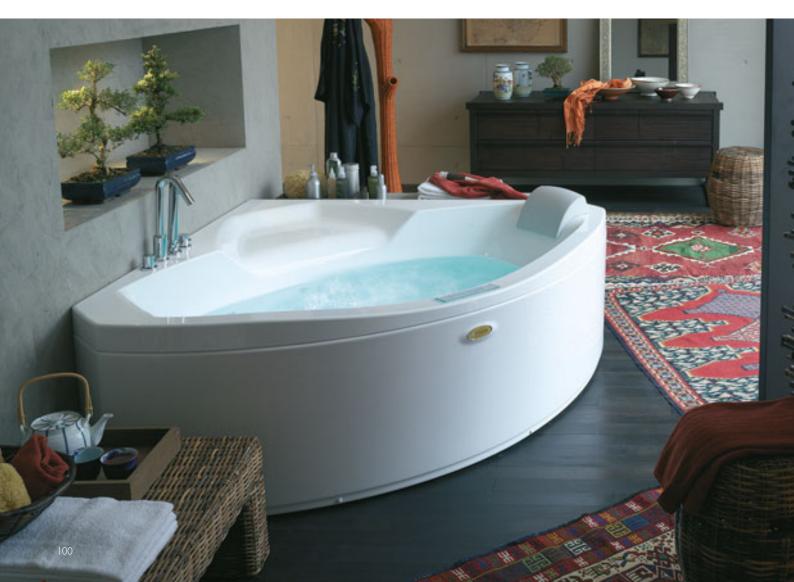

### Choose your Jacuzzi® whirlpool bath

### **CLASSIC JACUZZI MASSAGE**

**Original patented wellness.** The timeless Jacuzzi® whirlpool technology, with jets inclined at 30° and adjustable in any direction, which stimulate and tone the entire body including the legs, down to the soles of the feet. A progressively intense action, in a centripetal direction, which involves all the muscle groups, releasing, energising and finally relaxing the body.

### **AQUASYSTEM**

The soul is included in the hydromassage. Thanks to exclusive Jacuzzi® technology, the hydromassage has levels of customisation never seen before: just the gentle touch of a finger will activate the preferred program. SILENCE, relaxation is complete, the muscles release all the tension, in a delicate, gentle and silent way. BREATH, hydromassage at a slow and harmonious pace which puts you in sync with your breathing, for unimaginable, deep psychological wellness. RENEW, to renew the vital tone, reinvigorate your body, clear your thoughts, drive away contractures and stiffness: this is the hydromassage that varies intensity in a gradual sequence to provide toning and relaxation. DREAM, an extraordinary mix of gentleness and toning, in a dream sequence which in a gradual and cyclical way changes from a light caress of water to a beneficial embrace.

### **SHIATSU**

Hydromassage on the meridians of the body. An exclusive hydromassage system, patented by Jacuzzi®, provided with two parallel rows of 32 jets, placed just in correspondence of the "vu" meridian which, according to Chinese medicine, sends energy from the back to the whole body. The microjets of water are orientated so as to hit and activate all the cervical, dorsal and lumbar points, with the same gradual pressure as the fingers of a masseur. The pressure is governed by a complex electro-hydraulic system that produces a real flow of water, even a progressive "rolling" of pressures: which is exactly what happens with Shiatsu. The treatment can be performed in two ways: from the bottom upwards (toning) and from top downwards (relaxing).

#### AIR

**Lightness and fun in the whirlpool.** A vitalizing and energizing formula: thousands of fine bubbles that caress the body giving it energy and vitality. Due to the location of the jets on the bottom of the bath it is possible.