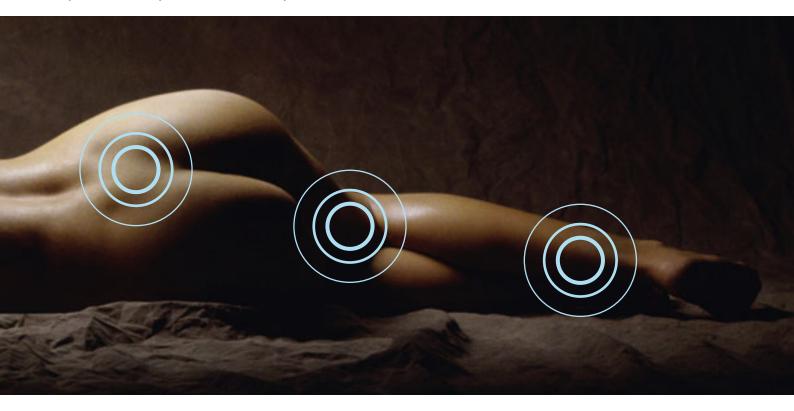

### Inspired by you and targeted where it matters most.

The Jacuzzi® jets are the result of 50 years of research and innovations: in synergy with the powerful hydromassage pump, releasing a mixture of air and water which is highly effective on the vital points of the body. Inclined at 30° and adjustable in any direction, they hit all the muscle groups of the body in the correct direction. The plantar and lateral jets stimulate the whole body, eliminating fatigue and tension, while the rotating dorsal microjets massage the entire back.

### **SHOULDERS**

The build-up of tension in your shoulders, often leave you feeling of discomfort and muscle stiffness. The Jacuzzi® jets installed at the upper part of the baths and shower columns, work specifically on these muscles, relaxing them, and releasing fatigue and tension.

### **BACK**

Sitting in the same position for a long time at work, carrying loads, fatigue or walking too much, can create back pains which can be strong and accumulate

stress that also affects posture. The rotating lumbar jets and in particular those that are inspired by shiatsu massage apply a constant and continuous pressure in this very important area of the body, relaxing, toning and relieving pain.

### LOINS

All the pressure, which is sometimes unbearable, accumulating on a daily basis in the lower part of the pelvis is alleviated and released in the water thanks to the action of a single large jet positioned in the centre of the Jacuzzi® hydromassage bath, providing immediate relief and rest.