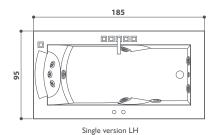

t is also equipped with lumbar hydromassage. Its directable jets invigorate, revitalise, releasing tensions and contractures, promoting circulation, while the underwater lighting creates an exciting atmosphere.

## aura plus corian®

built-in  $185 \times 155 \times 66 \text{h cm}$  design Carlo Urbinati













#### **FUNCTIONS**

 $\label{eq:Classic Jacuzzi} \textbf{Classic Jacuzzi}^{\text{$\mathbb{B}$}} \ \textbf{hydromassage}$  Back massage with rotating microjets



#### **FEATURES**

Electronic or machanical tapware Remote control

0

Sanitising system + Underwater spotlight

ater •

Headrest 2

Overflow rim

Corian® frame
Light along the perimeter integrated in the frame

frame finishes

Corian® glacier



### aura uno corian®

built-in 185 × 95 × 66h cm design Carlo Urbinati













#### **FUNCTIONS**

Classic Jacuzzi® hydromassage Back massage with rotating microjets

### 3

#### **FEATURES**

Electronic or machanical tapware Remote control



- Sanitising system + Underwater spotlight

  - Headrest
  - Overflow rim
  - Corian® frame
- Light along the perimeter integrated in the frame  $\ensuremath{\mathbf{O}}$  Standard depending on the chosen fittings





Corian® glacier



Jets

• Standard • Optional

### aura corner 160 corian®

built-in  $164 \times 164 \times 60 \text{h cm}$ design Carlo Urbinati













#### **FUNCTIONS**

Classic Jacuzzi® hydromassage Back massage with rotating microjets



#### **FEATURES**

Electronic or machanical tapware Remote control 0

- Sanitising system + Underwater spotlight

  - Headrest
  - 2 Overflow rim
  - Cor