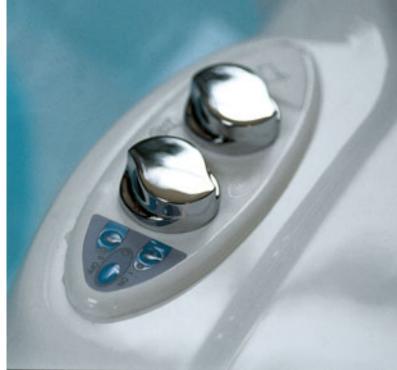

### **REMOTE CONTROL**

With just the click of a button. The remote control for the Jacuzzi® whirlpool bath is a sophisticated electronics management centre, which works in a simple and intuitive way. Result

of the most advanced Jacuzzi<sup>®</sup> technology, it is possible to turn on the bath at a distance, prepare the hydromassage, choose programs, methods and intensity, include or exclude the jets.

### **SWITCH**

Control of the jets is in your hands. This is what really makes the Jacuzzi® hydromassage unique. With our hydromassage system there is nothing standard: everybody is different, as such the needs and conditions are different. The Switch function allows you to control which jets to activate, on which muscle groups to focus, passing easily from one group of jets to the other.