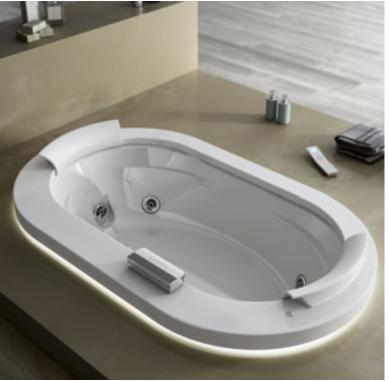

#### Revive the body and spirit

The essence of the Aquasoul family is to offer an experience of complete renewal, relaxation and rejuvenation. The heart of Aquasoul is an exclusive technology that allows you to customise the hydromassage as you want, in every detail, depending on the mood of the moment.

### Only the people who invented the hydromassage could reinvent it

Aquasystem® is the new Jacuzzi® revolution: with a simple press of a button on the remote control, you can choose from four types of wellness – Silence, Breath, Renew, Dream – in tune with your mood, according to the needs of every single moment.

#### Accommodating the body completely

By precisely studying the ergonomics and internal depth, Aquasoul baths allow you to immerse yourself in the water up to your shoulders, optimising the effects of the Jacuzzi® hydromassage. Every detail is taken care of and the exquisite materials, such as the Technogel® headrest, a material that is very soft, are welcoming and comfortable, with antibacterial properties.

#### The perfect marriage of aesthetics and functionality

In addition to offering total relaxation and comfort beyond imagination, all the Aquasoul models have luxurious details, refined lines and rounded shapes. Operation and the choice of functions are immediate, performed by the elegant electronic remote control which is activated with the touch of a finger. Particularly striking is the effect created by the Led floor lighting: the bath seems to rise from the ground, magically as if suspended over the light.