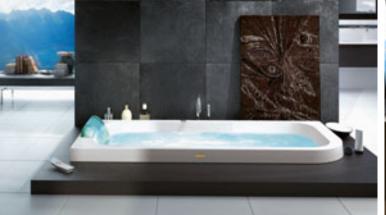

### Choose your Jacuzzi® whirlpool bath

### **CLASSIC JACUZZI MASSAGE**

**Original patented wellness.** The timeless Jacuzzi® whirlpool technology, with jets inclined at 30° and adjustable in any direction, which stimulate and tone the entire body including the legs, down to the soles of the feet. A progressively intense action, in a centripetal direction, which involves all the muscle groups, releasing, energising and finally relaxing the body.

### The unique nature of the Jacuzzi® design