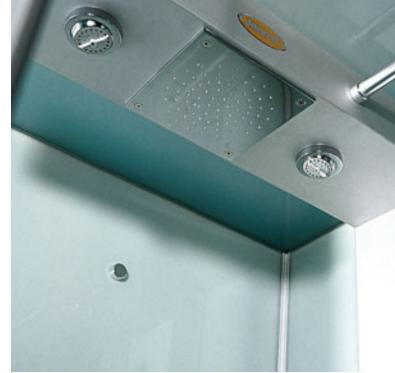

### Shower and steam bath

A shower is conducive to a good mood thanks to its invigorating antidepressant effect. It is useful in the treatment of skin imperfections such as orange peel skin and cellulite because the water jet ensures nerve stimulation which affects the tissue. There are various types of shower: filiform, the most commonly used with the jet perpendicular to the body from above; Scottish, alternating jets of water from 26° to 40° C; vertical jets that target the various parts of the body. The steam bath consists of a bath of dry steam in an environment saturated with hot air at 40-50° with humidity of 100%. The steam can also be combined with chromotherapy and aromatherapy. There are numerous benefits, including improved blood and lymphatic circulation, it favours oxygenation and purification through the elimination of toxins and helps respiratory, liver, kidney and intestine functions work at their best.