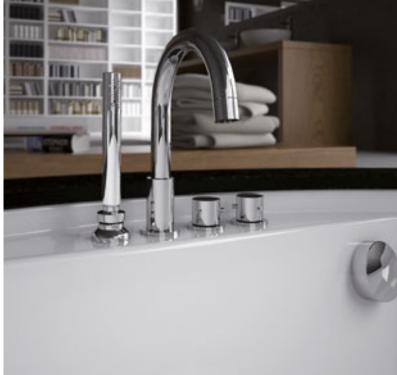

### **REMOTE CONTROL**

With just the click of a button. The remote control for the Jacuzzi® whirlpool bath is a sophisticated electronics management centre, which works in a simple and intuitive way. Result

of the most advanced Jacuzzi<sup>®</sup> technology, it is possible to turn on the bath at a distance, prepare the hydromassage, choose programs, methods and intensity, include or exclude the jets.

### **LIGHTING - CROMODREAM®**

The eye also wants its share of wellness. Our senses are not only physical, but also emotional. The Jacuzzi® lighting systems make the hydromassage moment more emotional, especially in the dark, illuminating the water. The Cromodream® function, together with the hydromassage, provides an authentic chromotherapy session in accordance with the mood and the need of the moment, for total wellness that involves the body, the senses and the mind.

#### HEATER

**Like the spa.** The time and the quality of every experience in your whirlpool bath can be enhanced by choosing our heating system. Thanks to the heater, available as optional or as standard depending on the models, the water temperature is kept constant for the entire duration of the bath, recreating the true feeling of the spa.

### **SWITCH**

Control of the jets is in your hands. This is what really makes the Jacuzzi® hydromassage unique. With our hydromassage system there is nothing standard: everybody is different, as such the needs and conditions are different. The Switch function allows you to control which jets to activate, on which muscle groups to focus, passing easily from one group of jets to the other.