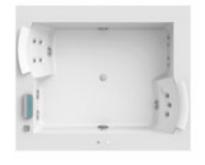

## aquasoul extra

Freestanding/built-in  $190 \times 150 \times 60$ h cm design Carlo Urbinati

base top

| FUNCTIONS                                         | FRIENDLY | BASE      | TOP       |  |
|---------------------------------------------------|----------|-----------|-----------|--|
| Classic Jacuzzi® hydromassage                     | 6        | 6         | 6         |  |
| Back massage with rotating microjets              | 10       | 10        | 10        |  |
| Fixed microjets                                   | 4        | 4         | 4         |  |
| Aquasystem <sup>®</sup>                           |          | 3.00-4100 | 0.35-47 E |  |
| FEATURES                                          |          |           |           |  |
| Mechanical or electronic tapware                  | 0        | 0         | 0         |  |
| Remote control - Sanitising system                | •        |           | •         |  |
| Heater - Underwater spotlight                     |          |           | •         |  |
| Light along the perimeter integrated in the panel |          |           |           |  |
| Headrest (Technogel®)                             | 3        | 3         | 3         |  |
| Panels                                            | 0        | 0         | 0         |  |