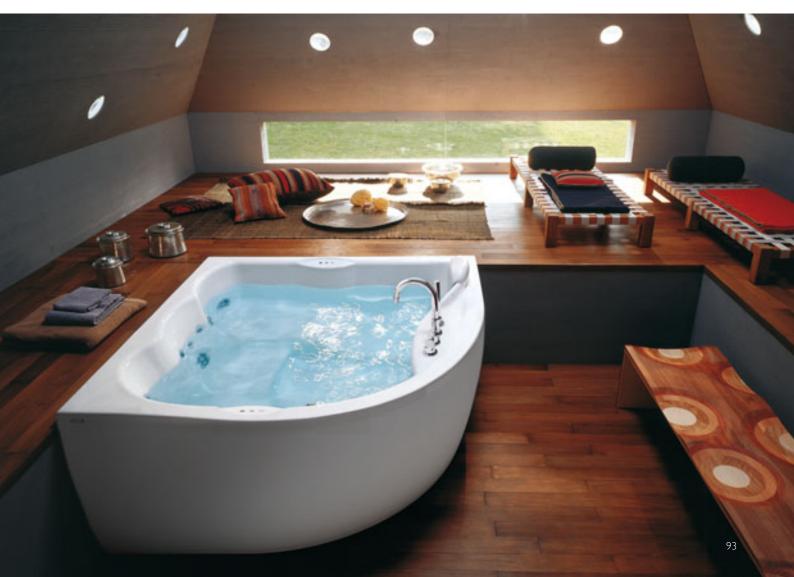

## non-jetted baths

130 Link

132 Amea Twin Premium

133 J-twin Premium

twin versions

## whirlpool baths

Behind the characteristics of each of our whirlpool bath models, there are your desires and the needs of your body. They are the highest expression of Jacuzzi® know-how and in their hearts beats the technology that has made our brand unique in the world, to offer you a unique experience.

Many different versions and types of installation, back to wall, centrally positioned, built-in or corner: from the most classic to the most versatile, all Jacuzzi® baths personalise your bathroom and are a perfect fit, thanks to the collaboration of the best contemporary designers that work with us. Each line has its own story to tell and its own unique characteristics, to provide you with the experience you are looking for.