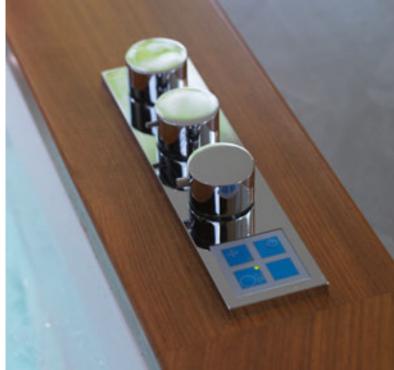

### **REMOTE CONTROL**

With just the click of a button. The remote control for the Jacuzzi® whirlpool bath is a sophisticated electronics management centre, which works in a simple and intuitive way. Result

of the most advanced Jacuzzi<sup>®</sup> technology, it is possible to turn on the bath at a distance, prepare the hydromassage, choose programs, methods and intensity, include or exclude the jets.