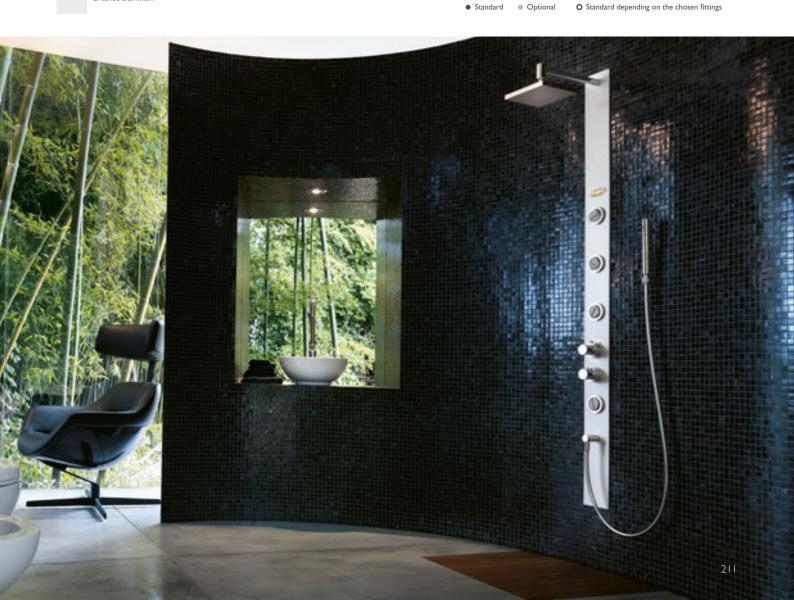

### folia

corner/built-in 150 × 90 × 60h cm design IED Centro Ricerche

| FUNCTIONS                                                        | JET | DUO |  |
|------------------------------------------------------------------|-----|-----|--|
| Rotating hydromassage Twist Jets - Fixed hydromassage Hydro Jets | 8   | 8   |  |
| Air jets                                                         |     | -11 |  |
|                                                                  |     |     |  |
| FEATURES                                                         |     |     |  |
| Mechanical tapware                                               | 0   | 0   |  |
| Lumina electronic control panel                                  | •   | •   |  |
| Sanitising system                                                | 0   | 0   |  |
| Headrest                                                         | 1   | 1   |  |
| Single panel                                                     | 0   | 0   |  |
|                                                                  |     |     |  |