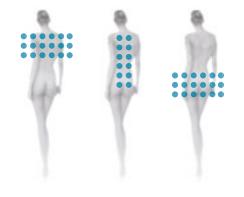

### **SHOULDERS**

The build-up of tension in your shoulders, often leave you feeling of discomfort and muscle stiffness. The Jacuzzi® jets installed at the upper part of the baths and shower columns, work specifically on these muscles, relaxing them, and releasing fatigue and tension.

### **BACK**

Sitting in the same position for a long time at work, carrying loads, fatigue or walking too much, can create back pains which can be strong and accumulate

stress that also affects posture. The rotating lumbar jets and in particular those that are inspired by shiatsu massage apply a constant and continuous pressure in this very important area of the body, relaxing, toning and relieving pain.

### LOINS

All the pressure, which is sometimes unbearable, accumulating on a daily basis in the lower part of the pelvis is alleviated and released in the water thanks to the action of a single large jet positioned in the centre of the Jacuzzi® hydromassage bath, providing immediate relief and rest.

### **HIPS-THIGHS-KNEES**

This area of the body is very important for circulation, often with our posture, the fact of often working sat down for long periods, slows the circulation, creating tension and swelling. Jacuzzi® has positioned the jets at just the right height to stimulate the circulation of blood and relieve discomfort.

### **LEGS - FEET**

It is difficult to imagine the levels of stress, load and tension our feet, ankles and calves are subjected to every day. Every step, every flight of stairs, all the loads we carry, put pressure on this area of our body. Moreover, the soles of the feet are connected, by extension, to the entire body. The two Jacuzzi® jets positioned at the height of the feet, not only restore strength and relieve fatigue, but reactivate the blood flow and stimulate a beneficial flow of energy throughout the body.