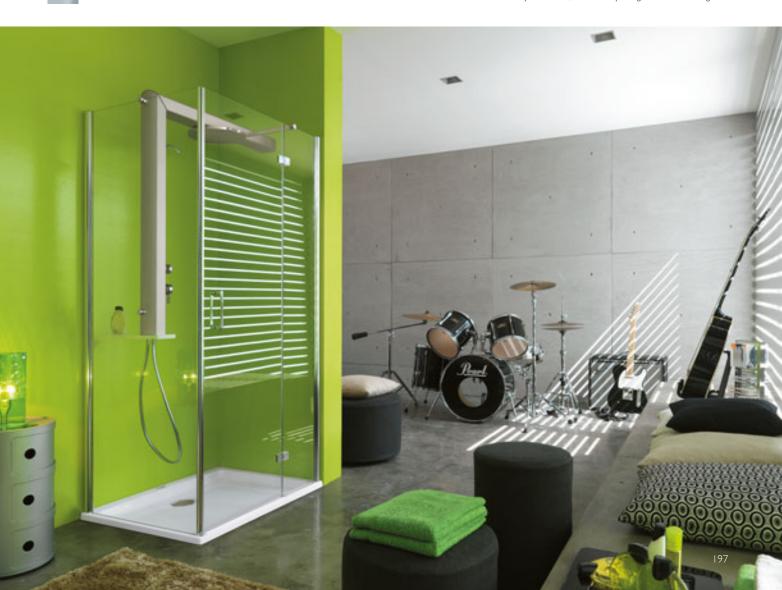

esign Carlo Urbinati













chiusura doccia + paretina doccia

#### **Functions**

- Raindrop shower head (30 cm)
  - Shower cascade

0

Hand held shower

#### **Features**

Single-lever or thermostatic mixer tap

Standard

Optional

- Shower diverter
- Shelves (Techstone®)
- O Standard depending on the chosen fittings

shower panel finishes



Anodized aluminium



## start! 80

corner LH - RH  $120 \times 80 \times 205 h$  cm  $100 \times 80 \times 205 h$  cm design Carlo Urbinati











enclosure + shower panel

#### **Functions**

- Raindrop shower head (30 cm)
  - Shower cascade
  - Hand held shower

#### **Features**

0

- Single-lever or thermostatic mixer tap
  - Shower diverter
  - Shelves (Techstone®)
- Standard Optional
- O Standard depending on the chosen fittings





## start! 90

corner

LH - RH

 $160 \times 90 \times 205$ h cm walk in

 $140 \times 90 \times 205$ h cm walk in

 $140 \times 90 \times 205$ h cm

 $120 \times 90 \times 205$ h cm

design Carlo Urbinati



shower panel finishes

Anodized aluminium







**Functions** Raindrop shower head (30 cm)

Shower cascade

Hand held shower

0

#### **Features**

Single-lever or thermostatic mixer tap

Shower diverter

Shelves (Techstone®)

 $\ensuremath{\mathbf{O}}$  Standard depending on the chosen fittings Standard Optional







## start! 90 double

corner LH - RH  $160 \times 90 \times 205 h$  cm design Carlo Urbinati



enclosure + shower panel



shower panel finishes

Anodized aluminium



Functions

Raindrop shower head (30 cm)

Shower cascade 2

Hand held shower

2

**F**eatures

Singl