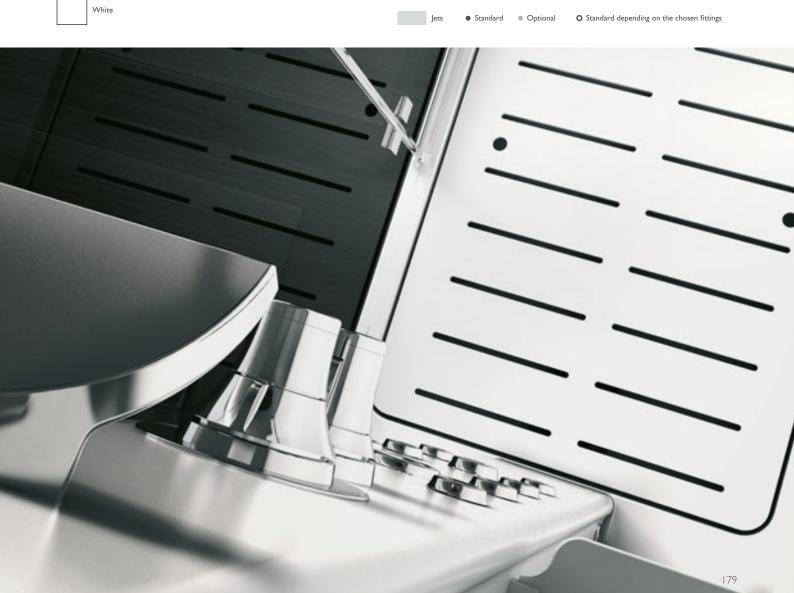

#### The first and only Shiatsu hydromassage in water

The unique J-Sha hydromassage system has a parallel row of 32 jets on the side of the bath in correspondence with the "vu" meridian. Coming out of these in succession are microjets of water orientated so as to reach all of the dorsal and lumbar points of the meridian, with the same gradual pressure as the fingers of a masseur. The pressure is governed by a complex electro-hydraulic system that produces a real flow of water, working as a progressive "rolling" of pressures: which is exactly what happens with Shiatsu.

 $\ensuremath{\mathbf{O}}$  Standard depending on the chosen fittings

#### Every feature is exquisite

Everything in Nova speaks the Jacuzzi® language of beauty and self-care. From the optional underwater light, to the tap units, to the removable hand shower and to the frame which can be customised with exquisite materials: Wenge, Teak, White Carrara marble, Absolute Black granite and Medea Stone.

#### Aesthetics come as standard

The tapware unit matches the aesthetic line of Opalia, as well as the finishing of the edge, customisable in Teak, Wenge, White Carrara marble, Absolute Black granite and Medea stone.

### opalia corian®

built-in 195 × 115 × 63h cm design Jacuzzi®