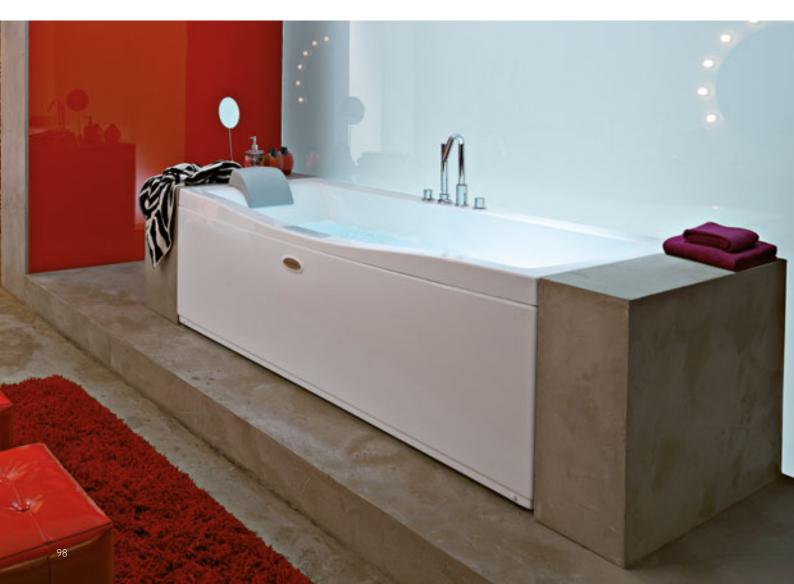

#### AIR

**Lightness and fun in the whirlpool.** A vitalizing and energizing formula: thousands of fine bubbles that caress the body giving it energy and vitality. Due to the location of the jets on the bottom of the bath it is possible.