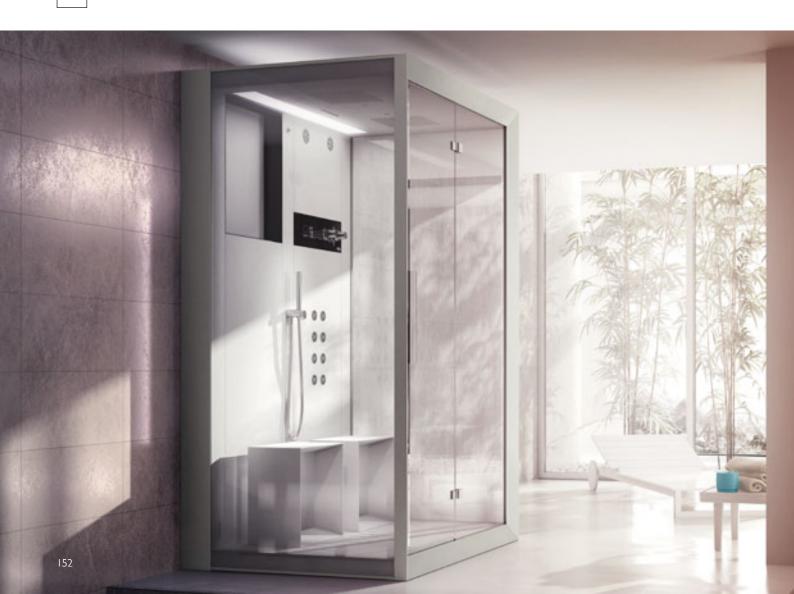

#### 143 Steam and Shower cabins

- 146 The fourth dimension of wellness
- 148 Functions and emotions
- 150 Frame
- 156  $\Omega$ mega
- 160 Mynima
- 168 Flexa
- 176 Play

### 3

Light along the perimeter integrated in the frame

j-sha mi j-sha mi corner

#### The first and only Shiatsu hydromassage in water

The unique J-Sha hydromassage system has a parallel row of 32 jets on the side of the bath in correspondence with the "vu" meridian. Coming out of these in succession are microjets of water orientated so as to reach all of the dorsal and lumbar points of the meridian, with the same gradual pressure as the fingers of a masseur. The pressure is governed by a complex electro-hydraulic system that produces a real flow of water, working as a progressive "rolling" of pressures: which is exactly what happens with Shiatsu.