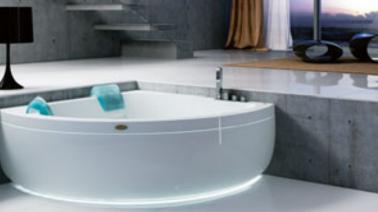

## aquasoul

aquasoul extra aquasoul double aquasoul lounge aquasoul aquasoul offset aquasoul corner 155 aquasoul corner 140

#### Revive the body and spirit

The essence of the Aquasoul family is to offer an experience of complete renewal, relaxation and rejuvenation. The heart of Aquasoul is an exclusive technology that allows you to customise the hydromassage as you want, in every detail, depending on the mood of the moment.

#### The perfect marriage of aesthetics and functionality

In addition to offering total relaxation and comfort beyond imagination, all the Aquasoul models have luxurious details, refined lines and rounded shapes. Operation and the choice of functions are immediate, performed by the elegant electronic remote control which is activated with the touch of a finger. Particularly striking is the effect created by the Led floor lighting: the bath seems to rise from the ground, magically as if suspended over the light.