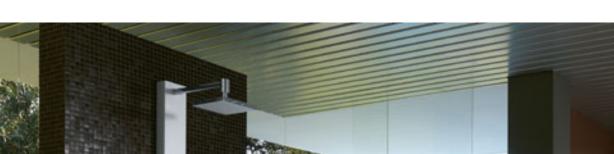

### folia

corner/built-in 150 × 90 × 60h cm design IED Centro Ricerche

| FUNCTIONS                                                        | JET | DUO |  |
|------------------------------------------------------------------|-----|-----|--|
| Rotating hydromassage Twist Jets - Fixed hydromassage Hydro Jets | 8   | 8   |  |
| Air jets                                                         |     | -11 |  |
|                                                                  |     |     |  |
| FEATURES                                                         |     |     |  |
| Mechanical tapware                                               | 0   | 0   |  |
| Lumina electronic control panel                                  | •   | •   |  |
| Sanitising system                                                | 0   | 0   |  |
| Headrest                                                         | 1   | 1   |  |
| Single panel                                                     | 0   | 0   |  |
|                                                                  |     |     |  |