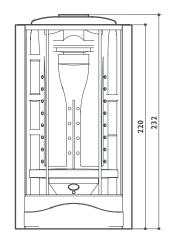

#### The first and only Shiatsu hydromassage in water

The unique J-Sha hydromassage system has a parallel row of 32 jets on the side of the bath in correspondence with the "vu" meridian. Coming out of these in succession are microjets of water orientated so as to reach all of the dorsal and lumbar points of the meridian, with the same gradual pressure as the fingers of a masseur. The pressure is governed by a complex electro-hydraulic system that produces a real flow of water, working as a progressive "rolling" of pressures: which is exactly what happens with Shiatsu.

 $\ensuremath{\mathbf{O}}$  Standard depending on the chosen fittings

#### Every feature is exquisite

Everything in Nova speaks the Jacuzzi® language of beauty and self-care. From the optional underwater light, to the tap units, to the removable hand shower and to the frame which can be customised with exquisite materials: Wenge, Teak, White Carrara marble, Absolute Black granite and Medea Stone.

#### Aesthetics come as standard

The tapware unit matches the aesthetic line of Opalia, as well as the finishing of the edge, customisable in Teak, Wenge, White Carrara marble, Absolute Black granite and Medea stone.

### opalia corian®

built-in 195 × 115 × 63h cm design Jacuzzi®