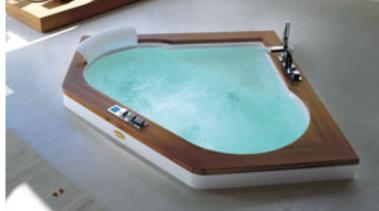

#### TOP

Elegance, the centre of attention. The sophistication and refinement of the Jacuzzi® design is also found in the details and can be harmonised with any environment. The ergonomic shape of the baths are enhanced by the possibility of luxurious customisations with the highest quality materials. It is possible to choose from Teak or Wenge wood finishes, white Carrara marble or Absolute Black granite, Medea stone and the exclusive and prestigious Corian®, in which an attractive luminous frame is inserted.

### **PANELS**

**Prestigious materials.** Jacuzzi® comfort for all the senses and taking into account every detail. The whirlpool baths are beautiful and elegant and, depending on the model, are finished with panelling made from exclusive materials.