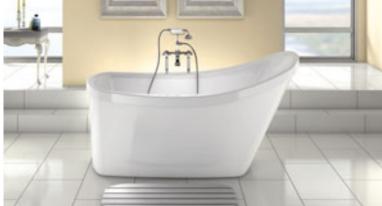

### Choose your Jacuzzi® whirlpool bath

### **CLASSIC JACUZZI MASSAGE**

**Original patented wellness.** The timeless Jacuzzi® whirlpool technology, with jets inclined at 30° and adjustable in any direction, which stimulate and tone the entire body including the legs, down to the soles of the feet. A progressively intense action, in a centripetal direction, which involves all the muscle groups, releasing, energising and finally relaxing the body.