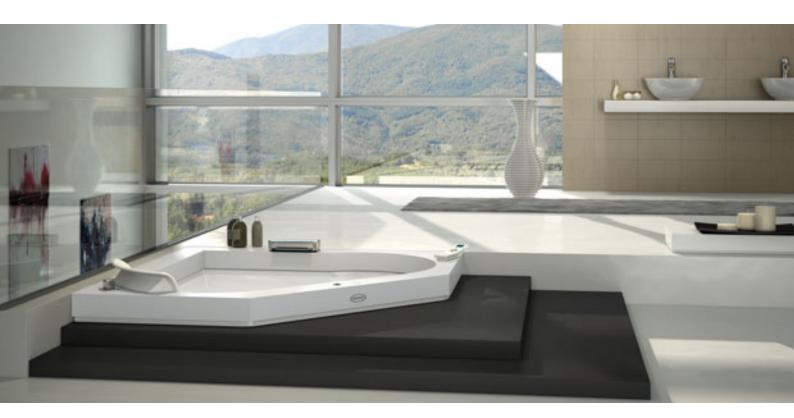

### Choose your Jacuzzi® whirlpool bath

## whirlpool baths

Behind the characteristics of each of our whirlpool bath models, there are your desires and the needs of your body. They are the highest expression of Jacuzzi® know-how and in their hearts beats the technology that has made our brand unique in the world, to offer you a unique experience.

Many different versions and types of installation, back to wall, centrally positioned, built-in or corner: from the most classic to the most versatile, all Jacuzzi® baths personalise your bathroom and are a perfect fit, thanks to the collaboration of the best contemporary designers that work with us. Each line has its own story to tell and its own unique characteristics, to provide you with the experience you are looking for.