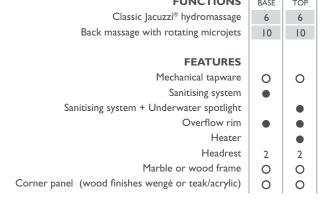

## non-jetted baths

130 Link

132 Amea Twin Premium

133 J-twin Premium

twin versions

## whirlpool baths

Behind the characteristics of each of our whirlpool bath models, there are your desires and the needs of your body. They are the highest expression of Jacuzzi® know-how and in their hearts beats the technology that has made our brand unique in the world, to offer you a unique experience.

Many different versions and types of installation, back to wall, centrally positioned, built-in or corner: from the most classic to the most versatile, all Jacuzzi® baths personalise your bathroom and are a perfect fit, thanks to the collaboration of the best contemporary designers that work with us. Each line has its own story to tell and its own unique characteristics, to provide you with the experience you are looking for.