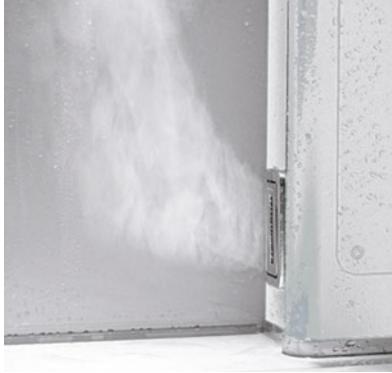

#### **FEATURES**

Electronic or machanical tapware Remote control

- Sanitising system + Underwater spotlight

  - Headrest
  - Overflow rim
  - Corian® frame
- Light along the perimeter integrated in the frame  $\ensuremath{\mathbf{O}}$  Standard depending on the chosen fittings

Corian® glacier

Jets

• Standard • Optional

### aura corner 160 corian®

built-in  $164 \times 164 \times 60 \text{h cm}$ design Carlo Urbinati