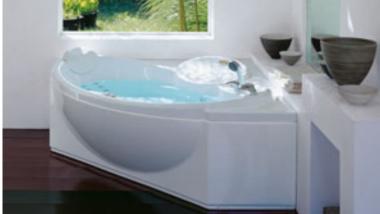

## aquasoul

aquasoul extra aquasoul double aquasoul lounge aquasoul aquasoul offset aquasoul corner 155 aquasoul corner 140

#### Revive the body and spirit

The essence of the Aquasoul family is to offer an experience of complete renewal, relaxation and rejuvenation. The heart of Aquasoul is an exclusive technology that allows you to customise the hydromassage as you want, in every detail, depending on the mood of the moment.

#### Accommodating the body completely

By precisely studying the ergonomics and internal depth, Aquasoul baths allow you to immerse yourself in the water up to your shoulders, optimising the effects of the Jacuzzi® hydromassage. Every detail is taken care of and the exquisite materials, such as the Technogel® headrest, a material that is very soft, are welcoming and comfortable, with antibacterial properties.

#### The perfect marriage of aesthetics and functionality

In addition to offering total relaxation and comfort beyond imagination, all the Aquasoul models have luxurious details, refined lines and rounded shapes. Operation and the choice of functions are immediate, performed by the elegant electronic remote control which is activated with the touch of a finger. Particularly striking is the effect created by the Led floor lighting: the bath seems to rise from the ground, magically as if suspended over the light.