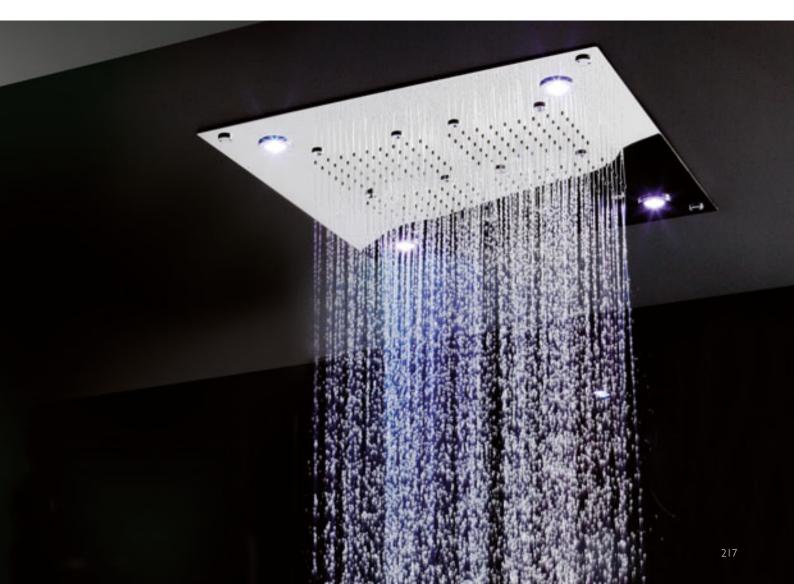

# gemini

built-in Ø180 x 57h cm design Carlo Urbinati

top

| FUNCTIONS                                | BASE | TOP |
|------------------------------------------|------|-----|
| Classic Jacuzzi® hydromassage            | 6    | 6   |
| Back massage with rotating microjets     | 12   | 12  |
|                                          |      |     |
| FEATURES                                 |      |     |
| Mechanical tapware                       | 2    | 2   |
| Sanitising system + Underwater spotlight |      | •   |
| Headrest                                 | - 1  | ı   |
| Handle                                   | 2    | 2   |
|                                          |      |     |