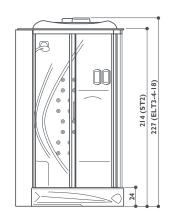

rs great freedom of movement: indulging in a moment devoted to hydro relax is even more fun and gives psychological wellness with no restrictions.

#### The triumph of multifunctionality

Together with the steam bath and the Scottish shower, it is possible to activate the aromatherapy and the fantastic Cromodream®, which allows you to choose between six basic colours that are spread directly onto the body with the water jet, with a shower effect of colour which stimulates vitality and acts on psycho-physical wellness. Even the cascade Power fall has a spectacular effect and gives great benefit to all the muscles that run from the top of the head and arrive at the base of the neck.

### flexa thema 120

corner LH-RH 120/126  $\times$  75/85  $\times$  214/227h cm design Synthesis Design









Optional

 $\ensuremath{\mathbf{O}}$  Standard depending on the chosen fittings

Standard



### flexa thema 100

corner LH-RH  $100/105 \times 75/85 \times 214/227h$  cm design Synthesis Design









Optional

 $\ensuremath{\mathbf{O}}$  Standard depending on the chosen fittings



Jets

Standard

### flexa thema round

corner single version  $90 \times 90 \times 214/227h$  cm design Synthesis Design









| Functions                                            | ST2 | ELT3 | ELT4 | ELT22 |
|------------------------------------------------------|-----|------|------|-------|
| Vertical and back hydromassage - variable (Body Jet) |     | 20   | 24   | 24    |
| Vertical and back hydromassage - fixed (Body Jet)    | 12  |      |      |       |
| Raindrop shower head