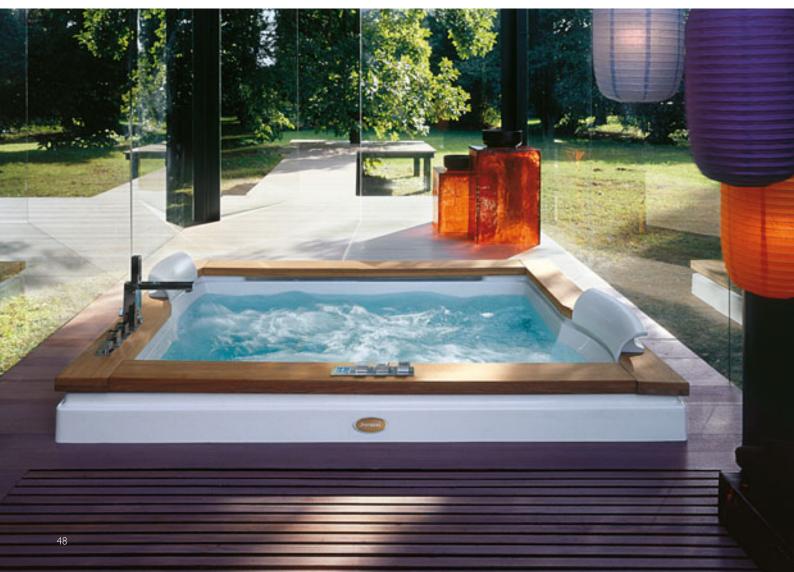

d antibacterial material, with its original design is studied to fully accommodate the neck, even in "total immersion", ensuring maximum comfort and stimulating the vital areas of the neck and shoulders. Everything in Aura is elegant, the draining command is hidden under the rim, the hand shower is removable and the electronic control panel manages all the functions.

#### Immerse yourself in light

The underwater lighting creates an exciting atmosphere and an intimate and reinvigorating experience. The heater keeps the water temperature constant, ensuring maximum comfort. The exclusive system of Jacuzzi® sanitation, included in the top versions, allows correct and constant water hygiene.

### aura plus

built-in  $180 \times 150 \times 66 \text{h cm}$ design Carlo Urbinati

















Optional

Standard

Jets

#### aura uno

built-in 180 × 90 × 66h cm design Carlo Urbinati











#### **FUNCTIONS**

**FEATURES** 

Overflow rim

Mechanical tapware

Classic Jacuzzi® hydromassage Back massage with rotating microjets

Sanitising system + Underwater spotlight

3

0

Headrest Marble or wood frame 0

frame finishes







White Carrara marble



Medea stone



Absolute black granite



Optional

O Standard depending on the chosen fittings



### aura corner 160

corner/built-in  $160 \times 160 \times 60 \text{h cm}$ design Carlo Urbinati













• Standard • Optional



O Standard depending on the chosen fittings





### aura corner 140

corner/built-in 140 × 140 × 60h cm design Carlo Urbinati











#### FUNCTIONS

Classic Jacuzzi® hydromassage Back massage w