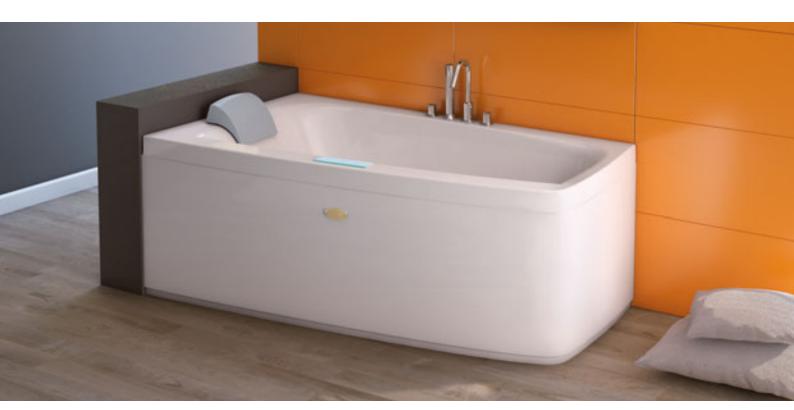

#### Revive the body and spirit

The essence of the Aquasoul family is to offer an experience of complete renewal, relaxation and rejuvenation. The heart of Aquasoul is an exclusive technology that allows you to customise the hydromassage as you want, in every detail, depending on the mood of the moment.

#### Accommodating the body completely

By precisely studying the ergonomics and internal depth, Aquasoul baths allow you to immerse yourself in the water up to your shoulders, optimising the effects of the Jacuzzi® hydromassage. Every detail is taken care of and the exquisite materials, such as the Technogel® headrest, a material that is very soft, are welcoming and comfortable, with antibacterial properties.

#### The perfect marriage of aesthetics and functionality

In addition to offering total relaxation and comfort beyond imagination, all the Aquasoul models have luxurious details, refined lines and rounded shapes. Operation and the choice of functions are immediate, performed by the elegant electronic remote control which is activated with the touch of a finger. Particularly striking is the effect created by the Led floor lighting: the bath seems to rise from the ground, magically as if suspended over the light.