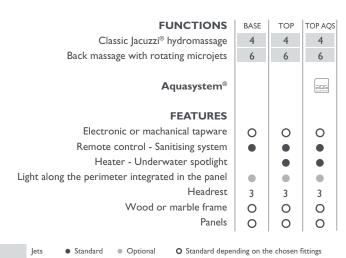

### **CLASSIC JACUZZI MASSAGE**

**Original patented wellness.** The timeless Jacuzzi® whirlpool technology, with jets inclined at 30° and adjustable in any direction, which stimulate and tone the entire body including the legs, down to the soles of the feet. A progressively intense action, in a centripetal direction, which involves all the muscle groups, releasing, energising and finally relaxing the body.

### **AQUASYSTEM**

The soul is included in the hydromassage. Thanks to exclusive Jacuzzi® technology, the hydromassage has levels of customisation never seen before: just the gentle touch of a finger will activate the preferred program. SILENCE, relaxation is complete, the muscles release all the tension, in a delicate, gentle and silent way. BREATH, hydromassage at a slow and harmonious pace which puts you in sync with your breathing, for unimaginable, deep psychological wellness. RENEW, to renew the vital tone, reinvigorate your body, clear your thoughts, drive away contractures and stiffness: this is the hydromassage that varies intensity in a gradual sequence to provide toning and relaxation. DREAM, an extraordinary mix of gentleness and toning, in a dream sequence which in a gradual and cyclical way changes from a light caress of water to a beneficial embrace.

#### HEATER

**Like the spa.** The time and the quality of every experience in your whirlpool bath can be enhanced by choosing our heating system. Thanks to the heater, available as optional or as standard depending on the models, the water temperature is kept constant for the entire duration of the bath, recreating the true feeling of the spa.

### **HEADREST**

Head and neck, the focus of wellness. Jacuzzi® comfort for all the senses and taking into account every detail. Even the position of the neck is important to enjoy a perfect hydromassage session. The head must be perfectly relaxed: this is why Technogel® or EVA headrests are the ideal solution. These soft, antibacterial materials that hold their shape are a luxury must-have for total wellness.

### **PANELS**

**Prestigious materials.** Jacuzzi® comfort for all the senses and taking into account every detail. The whirlpool baths are beautiful and elegant and, depending on the model, are finished with panelling made from exclusive materials.

### Sanitising system

An optional system with electronic controls integrated into the control panel. To activate it, press the appropriate button for 4 seconds, a precautionary measure to prevent accidental starting of the sanitisation cycle. The process takes 10 minutes, is fully automatic and uses a liquid disinfectant.