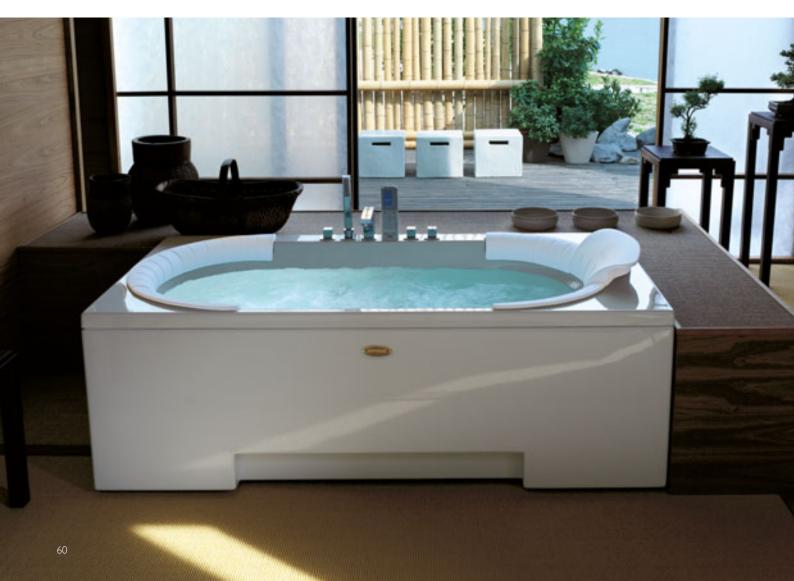

### Choose your Jacuzzi® whirlpool bath

### **CLASSIC JACUZZI MASSAGE**

**Original patented wellness.** The timeless Jacuzzi® whirlpool technology, with jets inclined at 30° and adjustable in any direction, which stimulate and tone the entire body including the legs, down to the soles of the feet. A progressively intense action, in a centripetal direction, which involves all the muscle groups, releasing, energising and finally relaxing the body.

### **AQUASYSTEM**

The soul is included in the hydromassage. Thanks to exclusive Jacuzzi® technology, the hydromassage has levels of customisation never seen before: just the gentle touch of a finger will activate the preferred program. SILENCE, relaxation is complete, the muscles release all the tension, in a delicate, gentle and silent way. BREATH, hydromassage at a slow and harmonious pace which puts you in sync with your breathing, for unimaginable, deep psychological wellness. RENEW, to renew the vital tone, reinvigorate your body, clear your thoughts, drive away contractures and stiffness: this is the hydromassage that varies intensity in a gradual sequence to provide toning and relaxation. DREAM, an extraordinary mix of gentleness and toning, in a dream sequence which in a gradual and cyclical way changes from a light caress of water to a beneficial embrace.

### **SHIATSU**

Hydromassage on the meridians of the body. An exclusive hydromassage system, patented by Jacuzzi®, provided with two parallel rows of 32 jets, placed just in correspondence of the "vu" meridian which, according to Chinese medicine, sends energy from the back to the whole body. The microjets of water are orientated so as to hit and activate all the cervical, dorsal and lumbar points, with the same gradual pressure as the fingers of a masseur. The pressure is governed by a complex electro-hydraulic system that produces a real flow of water, even a progressive "rolling" of pressures: which is exactly what happens with Shiatsu. The treatment can be performed in two ways: from the bottom upwards (toning) and from top downwards (relaxing).

#### AIR

**Lightness and fun in the whirlpool.** A vitalizing and energizing formula: thousands of fine bubbles that caress the body giving it energy and vitality. Due to the location of the jets on the bottom of the bath it is possible.