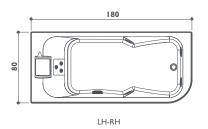

## aquasoul extra

Freestanding/built-in  $190 \times 150 \times 60$ h cm design Carlo Urbinati

base top

| FUNCTIONS                                         | FRIENDLY | BASE      | TOP       |  |
|---------------------------------------------------|----------|-----------|-----------|--|
| Classic Jacuzzi® hydromassage                     | 6        | 6         | 6         |  |
| Back massage with rotating microjets              | 10       | 10        | 10        |  |
| Fixed microjets                                   | 4        | 4         | 4         |  |
| Aquasystem <sup>®</sup>                           |          | 3.00-4100 | 0.35-47 E |  |
| FEATURES                                          |          |           |           |  |
| Mechanical or electronic tapware                  | 0        | 0         | 0         |  |
| Remote control - Sanitising system                | •        |           | •         |  |
| Heater - Underwater spotlight                     |          |           | •         |  |
| Light along the perimeter integrated in the panel |          |           |           |  |
| Headrest (Technogel®)                             | 3        | 3         | 3         |  |
| Panels                                            | 0        | 0         | 0         |  |