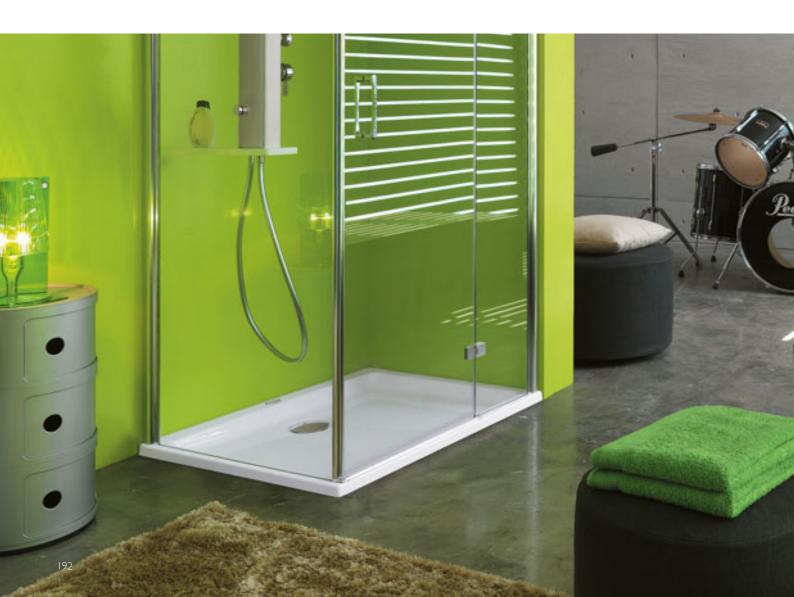

### 183 Shower space

- 186 Compose the space dedicated to wellness
- 188 Moove shower trays
- 190 start! shower trays
- 194 start! enclosures
- 204 Shower panels
- 214 Caleidos shower heads

### sharp double

corner/built-in/niche/wall  $190 \times 90 \times 57$ h cm design Carlo Urbinati

panel finishes

"L" shaped white acrylic

Douglas

Zebrano

|                                      | BASE         | ТОР                  | TOP AQS           |
|--------------------------------------|--------------|----------------------|-------------------|
| FUNCTIONS                            |              |                      |                   |
| Classic Jacuzzi® hydromassage        | 5            | 5                    | 5                 |
| Back massage with rotating microjets | 14           | 14                   | 14                |
|                                      |              |                      |                   |
| <b>A</b> quasystem <sup>®</sup>      |              |                      | 355               |
|                                      |              |                      |                   |
| FEATURES                             |              |                      |                   |
| Electronic or machanical tapware     | 0            | 0                    | 0                 |
| Remote control                       |              | •                    | •                 |
| Sanitising system                    |              | •                    | •                 |
| Underwater spotlight                 |              | •                    | •                 |
| Heater                               |              | •                    | •                 |
| Seats                                | 2            | 2                    | 2                 |
| Headrest                             | 2            | 2                    | 2                 |
| Jets ● Standard ● Option             | onal O Stand | dard depending on th | e chosen fittings |

### sharp 70

corner/built-in/niche/wall  $170 \times 70 \times 57h$  cm design Carlo Urbinati

energy 180 energy 170