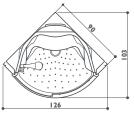

#### The first and only Shiatsu hydromassage in water

The unique J-Sha hydromassage system has a parallel row of 32 jets on the side of the bath in correspondence with the "vu" meridian. Coming out of these in succession are microjets of water orientated so as to reach all of the dorsal and lumbar points of the meridian, with the same gradual pressure as the fingers of a masseur. The pressure is governed by a complex electro-hydraulic system that produces a real flow of water, working as a progressive "rolling" of pressures: which is exactly what happens with Shiatsu.