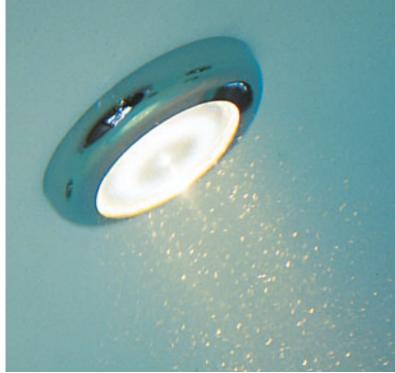

### **LIGHTING - CROMODREAM®**

The eye also wants its share of wellness. Our senses are not only physical, but also emotional. The Jacuzzi® lighting systems make the hydromassage moment more emotional, especially in the dark, illuminating the water. The Cromodream® function, together with the hydromassage, provides an authentic chromotherapy session in accordance with the mood and the need of the moment, for total wellness that involves the body, the senses and the mind.