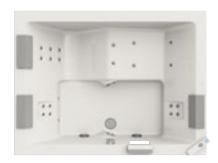

## aquasoul double

corner/built-in  $190 \times 90 \times 57h$  cm design Carlo Urbinati

| FUNCTIONS                                         | FRIENDLY | BASE               | TOP         |  |
|---------------------------------------------------|----------|--------------------|-------------|--|
| Classic Jacuzzi® hydromassage                     | 4        | 4                  | 4           |  |
| Back massage with rotating microjets              | 6        | 6                  | 6           |  |
| <b>A</b> quasystem <sup>®</sup>                   |          | 355<br>(0.400-110) | 20.00 et 20 |  |
| FEATURES                                          |          |                    |             |  |
| Mechanical or electronic tapware                  | 0        | 0                  | 0           |  |
| Remote control - Sanitising system                | •        |                    |             |  |
| Heater - Underwater spotlight                     |          |                    | •           |  |
| Light along the perimeter integrated in the panel |          |                    |             |  |
| Headrest (Technogel®)                             | 2        | 2                  | 2           |  |
| Single "J" shaped panel                           | 0        | 0                  | 0           |  |