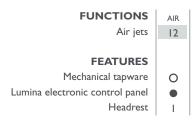

#### AIR

**Lightness and fun in the whirlpool.** A vitalizing and energizing formula: thousands of fine bubbles that caress the body giving it energy and vitality. Due to the location of the jets on the bottom of the bath it is possible.

### **HEADREST**

Head and neck, the focus of wellness. Jacuzzi® comfort for all the senses and taking into account every detail. Even the position of the neck is important to enjoy a perfect hydromassage session. The head must be perfectly relaxed: this is why Technogel® or EVA headrests are the ideal solution. These soft, antibacterial materials that hold their shape are a luxury must-have for total wellness.