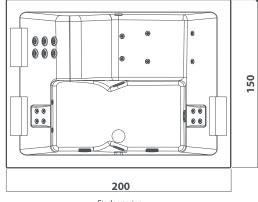

## whirlpool baths

| Model Shape  AQUASOUL EXTRA Rect AQUASOUL DOUBLE Rect AQUASOUL LOUNGE Rect AQUASOUL OFFSET Offset AQUASOUL CORNER 155 Corne AQUASOUL CORNER 140 Corne AURA PLUS Rect AURA UNO Rect AURA CORNER 160 Corne  J.SHA MI Rect J.SHA MI Rect J.SHA MI CORNER Corne NOVA Rounde NOVA Rounde NOVA CORNER Corne OPALIA Oval  SHARP EXTRA Rect  SHARP DOUBLE Rect | - 145/155<br>- 130/140<br>- 180<br>- 160<br>- 140<br>- 180<br>- 155                |                                                                 | 60<br>57<br>57<br>57<br>57<br>57<br>66<br>66<br>60 | • • • • • Built-in | * • • • • • • • • • • • • • • • • • • • | • Wall | Freestanding | 3<br>2<br>1<br>1<br>2<br>1      | 6<br>4<br>4<br>4<br>4<br>6<br>5 | 10 Rotating jets + Fixed jets 3 3 6 3 7 3 3 8 6 7 9 9 9 9 9 9 9 9 9 9 9 9 9 9 9 9 9 9 | shiatsu                                 | shoulders | back       | loins | hips<br>thighs |
|--------------------------------------------------------------------------------------------------------------------------------------------------------------------------------------------------------------------------------------------------------------------------------------------------------------------------------------------------------|------------------------------------------------------------------------------------|-----------------------------------------------------------------|----------------------------------------------------|--------------------|-----------------------------------------|--------|--------------|---------------------------------|---------------------------------|---------------------------------------------------------------------------------------|-----------------------------------------|-----------|------------|-------|----------------|
| AQUASOUL DOUBLE Rect AQUASOUL LOUNGE Rect AQUASOUL Rect AQUASOUL OFFSET Offset AQUASOUL CORNER 155 Corne AQUASOUL CORNER 140 Corne AURA PLUS Rect AURA UNO Rect AURA CORNER 160 Corne  J.SHA MI Rect J.SHA MI Rect NOVA Rounde NOVA CORNER Corne OPALIA Oval  SHARP EXTRA Rect  SHARP DOUBLE Rect                                                      | 190<br>180<br>170<br>150<br>- 145/155<br>- 130/140<br>180<br>- 160<br>- 140<br>180 | 90<br>80<br>70<br>100<br>145/155<br>130/140<br>150<br>90<br>160 | 57<br>57<br>57<br>57<br>57<br>57<br>66<br>66<br>60 | •                  | • • • • • • • • • • • • • • • • • • • • |        |              | 3<br>2<br>1<br>1<br>2<br>1<br>2 | 6<br>4<br>4<br>4<br>4<br>4<br>5 | 6<br>3<br>3<br>3<br>6<br>3<br>7<br>3                                                  |                                         | •         | •          | •     |                |
| AQUASOUL DOUBLE Rect AQUASOUL LOUNGE Rect AQUASOUL Rect AQUASOUL OFFSET Offset AQUASOUL CORNER 155 Corne AQUASOUL CORNER 140 Corne AURA PLUS Rect AURA UNO Rect AURA CORNER 160 Corne J.SHA MI Rect J.SHA MI Rect NOVA Rounde NOVA CORNER Corne OPALIA Oval SHARP EXTRA Rect SHARP DOUBLE Rect                                                         | 190<br>180<br>170<br>150<br>- 145/155<br>- 130/140<br>180<br>- 160<br>- 140<br>180 | 90<br>80<br>70<br>100<br>145/155<br>130/140<br>150<br>90<br>160 | 57<br>57<br>57<br>57<br>57<br>57<br>66<br>66<br>60 | •                  | •                                       |        |              | 2<br>                           | 4<br>4<br>4<br>4<br>4<br>6<br>5 | 6<br>3<br>3<br>3<br>6<br>3<br>7<br>3                                                  |                                         | •         | •          | •     |                |
| AQUASOUL LOUNGE Rect AQUASOUL Rect AQUASOUL OFFSET Offset AQUASOUL CORNER 155 Corne AQUASOUL CORNER 140 Corne AURA PLUS Rect AURA UNO Rect AURA CORNER 160 Corne  AURA CORNER 140 Corne  J.SHA MI Rect J.SHA MI CORNER Corne NOVA Rounde NOVA CORNER Corne OPALIA Oval  SHARP EXTRA Rect  SHARP DOUBLE Rect                                            | 180<br>170<br>150<br>- 145/155<br>- 130/140<br>180<br>- 160<br>- 140<br>180        | 80<br>70<br>100<br>145/155<br>130/140<br>150<br>90<br>160       | 57<br>57<br>57<br>57<br>57<br>66<br>66<br>60       | •                  | •                                       |        |              |                                 | 4<br>4<br>4<br>4<br>6<br>5      | 3<br>3<br>3<br>6<br>3<br>7<br>3                                                       |                                         | •         | •          | •     |                |
| AQUASOUL OFFSET Offset AQUASOUL OFFSET Offset AQUASOUL CORNER 155 Corne AQUASOUL CORNER 140 Corne AURA PLUS Rect AURA UNO Rect AURA CORNER 160 Corne  J.SHA MI Rect J.SHA MI CORNER Corne NOVA Rounde NOVA CORNER Corne OPALIA Oval  SHARP EXTRA Rect  SHARP DOUBLE Rect                                                                               | 170<br>150<br>- 145/155<br>- 130/140<br>180<br>- 160<br>- 140<br>180<br>- 155      | 70<br>100<br>145/155<br>130/140<br>150<br>90<br>160             | 57<br>57<br>57<br>57<br>66<br>66<br>60             | •                  | •                                       |        |              | 1<br>2<br>1                     | 4<br>4<br>4<br>6<br>5           | 3<br>3<br>6<br>3<br>7<br>3                                                            |                                         | •         | •          | •     | •              |
| AQUASOUL OFFSET Offset AQUASOUL CORNER 155 Corne AQUASOUL CORNER 140 Corne AURA PLUS Rect AURA UNO Rect AURA CORNER 160 Corne  AURA CORNER 140 Corne  J.SHA MI Rect J.SHA MI Rect NOVA Rounde NOVA CORNER Corne OPALIA Oval  SHARP EXTRA Rect  SHARP DOUBLE Rect                                                                                       | 150<br>- 145/155<br>- 130/140<br>180<br>180<br>- 160<br>- 140<br>180<br>- 155      | 100<br>145/155<br>130/140<br>150<br>90<br>160                   | 57<br>57<br>57<br>66<br>66<br>60<br>60             | •                  | •                                       |        |              | 1<br>2<br>1                     | 4 4 6 5                         | 3<br>6<br>3<br>7<br>3                                                                 |                                         | •         | •          | •     | •              |
| AQUASOUL CORNER 155 Corne AQUASOUL CORNER 140 Corne AURA PLUS Rect AURA UNO Rect  AURA CORNER 160 Corne  AURA CORNER 140 Corne  J.SHA MI Rect J.SHA MI CORNER Corne  NOVA Rounde  NOVA CORNER Corne  OPALIA Oval  SHARP EXTRA Rect  SHARP DOUBLE Rect                                                                                                  | - 145/155<br>- 130/140<br>- 180<br>- 160<br>- 140<br>- 180<br>- 155                | 145/155<br>130/140<br>150<br>90<br>160<br>140                   | 57<br>57<br>66<br>66<br>60<br>60                   | •                  | •                                       | •      |              | 1<br>2<br>1                     | 4 6 5                           | 6<br>3<br>7<br>3                                                                      |                                         | •         | •          | •     | •              |
| AQUASOUL CORNER 140 Corne AURA PLUS Rect AURA UNO Rect  AURA CORNER 160 Corne  AURA CORNER 140 Corne  J.SHA MI Rect J.SHA MI CORNER Corne  NOVA Rounde  NOVA CORNER Corne  OPALIA Oval  SHARP EXTRA Rect  SHARP DOUBLE Rect                                                                                                                            | - 130/140<br>180<br>180<br>- 160<br>- 140<br>180<br>- 155                          | 130/140<br>150<br>90<br>160<br>140                              | 57<br>66<br>66<br>60<br>60                         | •                  | •*                                      | •      |              | 1<br>2<br>1                     | 6 5                             | 3<br>7<br>3                                                                           |                                         | •         | •          | •     | •              |
| AURA PLUS Rect AURA UNO Rect AURA CORNER 160 Corne AURA CORNER 140 Corne  J.SHA MI Rect J.SHA MI CORNER Corne NOVA Rounde NOVA CORNER Corne OPALIA Oval  SHARP EXTRA Rect SHARP DOUBLE Rect                                                                                                                                                            | 180<br>180<br>- 160<br>- 140<br>180<br>- 155                                       | 150<br>90<br>160<br>140                                         | 66<br>66<br>60<br>60                               | •                  | •*                                      | •      |              | 3                               | 6                               | 7<br>3<br>10                                                                          |                                         | •         | •          | •     | •              |
| AURA UNO Rect  AURA CORNER 160 Corne  AURA CORNER 140 Corne  J.SHA MI Rect  J.SHA MI CORNER Corne  NOVA Rounde  NOVA CORNER Corne  OPALIA Oval  SHARP EXTRA Rect  SHARP DOUBLE Rect                                                                                                                                                                    | 180<br>- 160<br>- 140<br>- 180<br>- 155                                            | 90<br>160<br>140                                                | 66<br>60<br>60                                     |                    | •*                                      | •      |              | 3                               | 6                               | 10                                                                                    |                                         | •         | •          | •     | •              |
| AURA CORNER 160 Corne  AURA CORNER 140 Corne  J.SHA MI Rect  J.SHA MI CORNER Corne  NOVA Rounde  NOVA CORNER Corne  OPALIA Oval  SHARP EXTRA Rect  SHARP DOUBLE Rect                                                                                                                                                                                   | - 140<br>- 140<br>- 180<br>- 155                                                   | 160<br>140<br>90                                                | 60<br>60                                           | •                  | •*                                      | •      |              | 3                               | 6                               | 10                                                                                    |                                         | •         | •          | •     | •              |
| AURA CORNER 140 Corne  J.SHA MI Rect J.SHA MI CORNER Corne  NOVA Rounde  NOVA CORNER Corne  OPALIA Oval  SHARP EXTRA Rect  SHARP DOUBLE Rect                                                                                                                                                                                                           | 140<br>180                                                                         | 140<br>90                                                       | 60                                                 | •                  | •*                                      | •      |              |                                 | :                               | •                                                                                     |                                         | •         | •          | •     | •              |
| J.SHA MI Rect J.SHA MI CORNER Corne NOVA Rounde NOVA CORNER Corne OPALIA Oval SHARP EXTRA Rect SHARP DOUBLE Rect                                                                                                                                                                                                                                       | 180<br>- 155                                                                       | 90                                                              | 60                                                 | •                  | •*                                      | •      |              | 1                               | 5                               | 3                                                                                     |                                         | •         | •          | •     | •              |
| J.SHA MI CORNER Corne  NOVA Rounde  NOVA CORNER Corne  OPALIA Oval  SHARP EXTRA Rect  SHARP DOUBLE Rect                                                                                                                                                                                                                                                | 155                                                                                |                                                                 |                                                    |                    | •                                       | •      | :            | :                               |                                 |                                                                                       |                                         | :         |            |       |                |
| NOVA Rounde NOVA CORNER Corne OPALIA Oval SHARP EXTRA Rect SHARP DOUBLE Rect                                                                                                                                                                                                                                                                           | 🗄                                                                                  | 155                                                             | 60                                                 | :                  |                                         | •      | :            | <u> </u>                        | 4                               | :                                                                                     | •                                       | •         | :          | : -   | •              |
| NOVA CORNER Corne OPALIA Oval SHARP EXTRA Rect SHARP DOUBLE Rect                                                                                                                                                                                                                                                                                       | d 180                                                                              | :                                                               |                                                    |                    | : •                                     |        | :            | ī                               | 4                               |                                                                                       | •                                       | •         | •          | •     | •              |
| OPALIA Oval  SHARP EXTRA Rect  SHARP DOUBLE Rect                                                                                                                                                                                                                                                                                                       |                                                                                    |                                                                 | 63*/66*                                            | •                  | :                                       |        | •            | 3                               | 4                               | 6                                                                                     |                                         | •         | •          | •     | •              |
| SHARP EXTRA Rect SHARP DOUBLE Rect                                                                                                                                                                                                                                                                                                                     | 160                                                                                | 160                                                             | 63*/66*                                            | :                  | •                                       |        | :            | 3                               | 4                               | 6                                                                                     | : · · · · · · · · · · · · · · · · · · · | •         | •          | •     | :              |
| SHARP DOUBLE Rect                                                                                                                                                                                                                                                                                                                                      | 190                                                                                | 110                                                             | 60*/63*                                            | •                  |                                         |        |              | 2                               | 6                               | :                                                                                     |                                         | :         | :          | •     | •              |
|                                                                                                                                                                                                                                                                                                                                                        | 200                                                                                | 150                                                             | 65                                                 | •                  | •                                       | •      | •            | 2 + I<br>lounge                 | 3                               | 22                                                                                    |                                         | •         | •          | •     | •              |
| SHARP 75 Rect                                                                                                                                                                                                                                                                                                                                          | 190                                                                                | 90                                                              | 57                                                 | •                  | •                                       | •      |              | 2                               | 5                               | 14                                                                                    |                                         | •         | •          | •     | •              |
| •                                                                                                                                                                                                                                                                                                                                                      | 170                                                                                | 75                                                              | 57                                                 | •                  | •                                       | •      |              | l<br>                           | 4                               | 6                                                                                     |                                         | •         | •          |       | •              |
| SHARP 70 Rect                                                                                                                                                                                                                                                                                                                                          | 170                                                                                | 70                                                              | 57                                                 | •                  | •                                       | •      | •            | ı                               | 4                               | 6                                                                                     | •                                       | •         | •          | :     | •              |
| ENERGY 180x80 Rect                                                                                                                                                                                                                                                                                                                                     | 180                                                                                | 80                                                              | 57                                                 | •                  | •                                       | •      | :            | ī                               | 2                               | 2+2                                                                                   |                                         | :         | •          | :     | •              |
| ENERGY 170×70 Rect                                                                                                                                                                                                                                                                                                                                     | 170                                                                                | 70                                                              | 57                                                 | •                  | •                                       | •      | :            | Ι                               | 2                               | 2+2                                                                                   |                                         | :         | •          | :     | •              |
| VERSA 160x70 Rect                                                                                                                                                                                                                                                                                                                                      | 160                                                                                | 70                                                              | 60                                                 | •                  | •                                       |        | :            | ı                               | :                               | 8+12                                                                                  |                                         | :         | :          | :     | •              |
| FOLIA Rect                                                                                                                                                                                                                                                                                                                                             | 150                                                                                | 90                                                              | 60                                                 | •                  | •                                       | •      | :            | Ι                               | :                               | 8+11                                                                                  |                                         | :         | :          | :     | •              |
| UMA Corne                                                                                                                                                                                                                                                                                                                                              | 130                                                                                | 130                                                             | 60                                                 | •                  | •                                       | •      | :            | i I                             | :                               | 8+12                                                                                  | · · · · · · · · · · · · · · · · · · ·   | :         | :          | :     | •              |
| ELIPSA Oval                                                                                                                                                                                                                                                                                                                                            | 210                                                                                | 100                                                             | 57                                                 | •                  | :                                       |        | :            | 2                               | 6                               | :                                                                                     | · · · · · · · · · · · · · · · · · · ·   | :         | :          | •     | •              |
| GEMINI Rounde                                                                                                                                                                                                                                                                                                                                          | :                                                                                  |                                                                 | 57                                                 | •                  |                                         |        |              | 2                               | 6                               | 12                                                                                    |                                         | •         | •          |       | •              |
| HEXIS Rect                                                                                                                                                                                                                                                                                                                                             | 180                                                                                | 80                                                              | 57                                                 | •                  | •                                       | •      | :            | : <u>-</u>                      | 4                               | 4                                                                                     | :                                       | •         |            | ::    | •              |
| MAXIMA Corne                                                                                                                                                                                                                                                                                                                                           |                                                                                    |                                                                 | · · · · · · · · · · · · · · · · · · ·              | · : · · · · ·      | : <del>.</del>                          |        | :            | :                               |                                 | :                                                                                     | :                                       | :         | : <u>.</u> |       | .: <u>.</u>    |
| CELTIA Corne                                                                                                                                                                                                                                                                                                                                           |                                                                                    | 165                                                             | 86                                                 | :                  | •                                       | :      | :            | 2 + I<br>lounge                 | 6                               | 13                                                                                    | •<br>•<br>•                             |           | :          | . •   | •              |