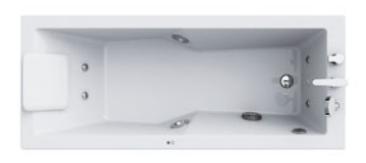

## aquasoul double

corner/built-in  $190 \times 90 \times 57h$  cm design Carlo Urbinati

| FUNCTIONS                                         | FRIENDLY | BASE               | TOP         |  |
|---------------------------------------------------|----------|--------------------|-------------|--|
| Classic Jacuzzi® hydromassage                     | 4        | 4                  | 4           |  |
| Back massage with rotating microjets              | 6        | 6                  | 6           |  |
| <b>A</b> quasystem <sup>®</sup>                   |          | 355<br>(0.400-110) | 20.00 et 20 |  |
| FEATURES                                          |          |                    |             |  |
| Mechanical or electronic tapware                  | 0        | 0                  | 0           |  |
| Remote control - Sanitising system                | •        |                    |             |  |
| Heater - Underwater spotlight                     |          |                    | •           |  |
| Light along the perimeter integrated in the panel |          |                    |             |  |
| Headrest (Technogel®)                             | 2        | 2                  | 2           |  |
| Single "J" shaped panel                           | 0        | 0                  | 0           |  |