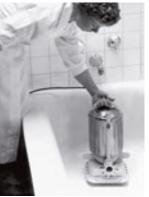

Each idea led to another idea. Until 1956, when Candido made a virtue of necessity. In order to relieve the pain from the severe rheumatoid arthritis of his youngest child, he created the first submersible pump for the bathtub. The J-300® was born, a jet pump that synthesizes the curative effects of hydrotherapy. 1968 was the year of change. Candido's design was reworked by his nephew Roy, who designed a bath with integrated jets and a hydromassage system. The basis of every Jacuzzi® model.