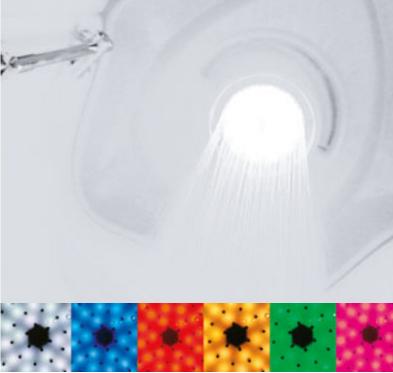

### **LIGHTING - CROMODREAM®**

The eye also wants its share of wellness. Our senses are not only physical, but also emotional. The Jacuzzi® lighting systems make the hydromassage moment more emotional, especially in the dark, illuminating the water. The Cromodream® function, together with the hydromassage, provides an authentic chromotherapy session in accordance with the mood and the need of the moment, for total wellness that involves the body, the senses and the mind.