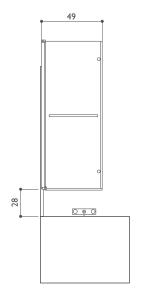

|       |             |               |        |        |        |        |        |
|            | 160x90 wi     |                     |           |        |        |        |        | •      |                    |       |             |               |        |        |        |        |        |
|            | 160x90 double |                     |           |        |        |        |        | •      |                    |       |             |               |        |        |        |        | •      |
|            | 90x90 round   |                     |           |        |        |        |        |        | •                  |       |             |               |        |        |        |        |        |



## fit

single version LH - RH 83 × 140h cm design Jacuzzi













## shower panels



## The immediacy of the shower with the functions of hydromassage

The shower panels complete your Jacuzzi® Shower Space. Characterized by a minimalist style, offering an idea of lightness, compactness and multifunctionality. The element that makes them unique is the large shower head. They are versatile and give you the maximum freedom of installation in any environment. Equipped with vertical Jacuzzi® hydromassage with invigorating Body Jets, these panels are fitted with a hand shower. Thanks to technological and shape research and exclusive experimentation with styles and functions, Jacuzzi® combines cutting-edge materials with contemporary design, giving life to an experience that goes beyond the concept of the shower to deliver all the regeneration, creat