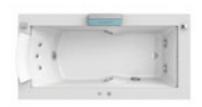

## aquasoul double

corner/built-in  $190 \times 90 \times 57h$  cm design Carlo Urbinati

| FUNCTIONS                                         | FRIENDLY | BASE               | TOP         |  |
|---------------------------------------------------|----------|--------------------|-------------|--|
| Classic Jacuzzi® hydromassage                     | 4        | 4                  | 4           |  |
| Back massage with rotating microjets              | 6        | 6                  | 6           |  |
| <b>A</b> quasystem <sup>®</sup>                   |          | 355<br>(0.400-110) | 20.00 et 20 |  |
| FEATURES                                          |          |                    |             |  |
| Mechanical or electronic tapware                  | 0        | 0                  | 0           |  |
| Remote control - Sanitising system                | •        |                    |             |  |
| Heater - Underwater spotlight                     |          |                    | •           |  |
| Light along the perimeter integrated in the panel |          |                    |             |  |
| Headrest (Technogel®)                             | 2        | 2                  | 2           |  |
| Single "J" shaped panel                           | 0        | 0                  | 0           |  |