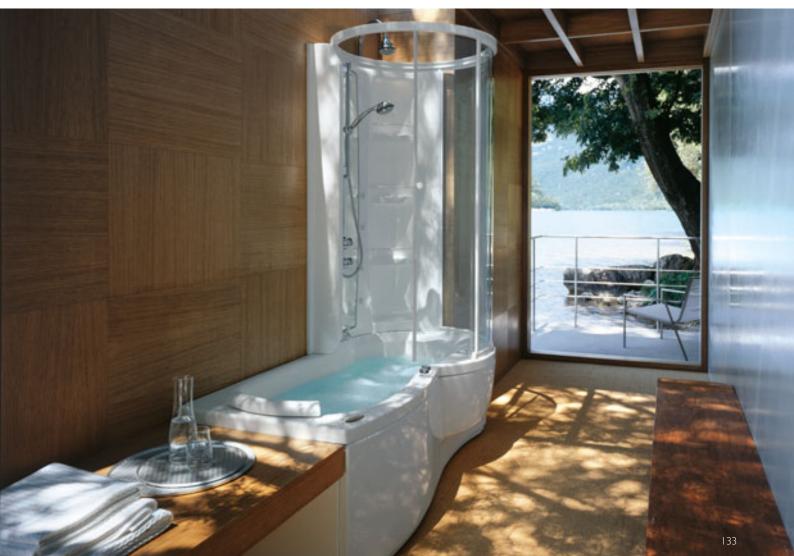

### aura corner 160 corian®

built-in  $164 \times 164 \times 60 \text{h cm}$ design Carlo Urbinati