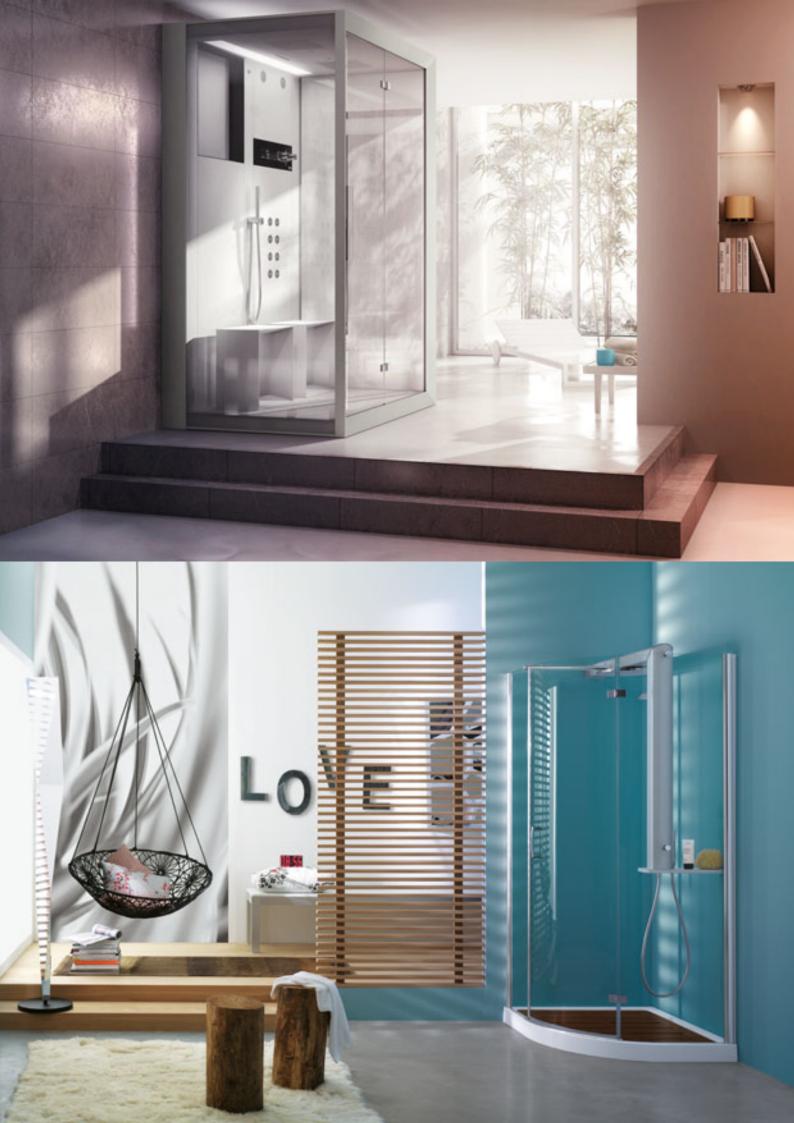

Light along the perimeter integrated in the frame

• Standard • Optional

frame finishes

Corian® glacier

#### Electronics and multi-sensory experience

The remote control operates all the Sharp functions. Every detail is taken care of, from the ergonomic Technogel® headrest, to the refinement of the underwater light, and the heater (Top and Top AQS versions).