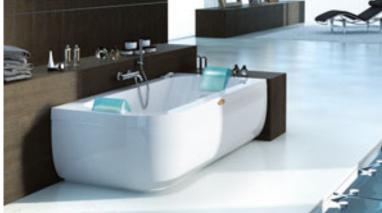

## aquasoul

aquasoul extra aquasoul double aquasoul lounge aquasoul aquasoul offset aquasoul corner 155 aquasoul corner 140

#### Revive the body and spirit

The essence of the Aquasoul family is to offer an experience of complete renewal, relaxation and rejuvenation. The heart of Aquasoul is an exclusive technology that allows you to customise the hydromassage as you want, in every detail, depending on the mood of the moment.

## aquasoul lounge

corner/built-in  $180 \times 80 \times 57 \text{h cm}$  design Carlo Urbinati

| FUNCTIONS                                         | FRIENDLY | BASE            | TOP           |
|---------------------------------------------------|----------|-----------------|---------------|
| Classic Jacuzzi® hydromassage                     | 4        | 4               | 4             |
| Back massage with rotating microjets              | 3        | 3               | 3             |
| <b>A</b> quasystem <sup>®</sup>                   |          | 355<br>6,004 to | 235<br>0.8973 |
| FEATURES                                          |          |                 |               |
| Mechanical or electronic tapware                  | 0        | 0               | 0             |
| Remote control - Sanitising system                | •        |                 | •             |
| Heater - Underwater spotlight                     |          |                 | •             |
| Light along the perimeter integrated in the panel |          |                 |               |
| Headrest (Technogel®)                             | I        | 1               | I             |
| Single "J" shaped panel                           | 0        | 0               | 0             |