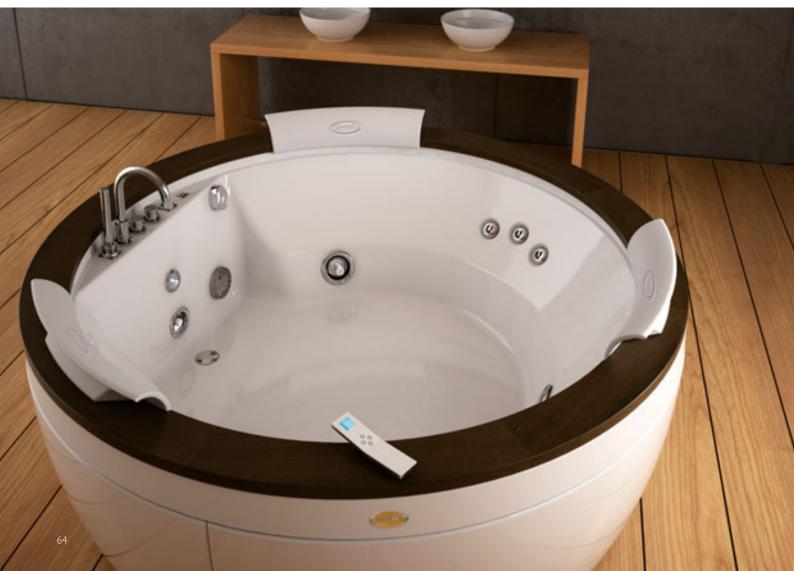

Nova speaks the Jacuzzi® language of beauty and self-care. From the optional underwater light, to the tap units, to the removable hand shower and to the frame which can be customised with exquisite materials: Wenge, Teak, White Carrara marble, Absolute Black granite and Medea Stone.

#### A remote control for wellness

Nova offers maximum performance with maximum ease. A simple touch of the remote control activates all its functions, from the optional heater, to the sanitising system as standard, and the exclusive Aquasystem technology, to customise the hydromassage at any time based on the wellness experience you require.

#### nova

freestanding/built-in  $\emptyset$  180  $\times$  63h cm without frame  $\emptyset$  180  $\times$  66h cm with frame design Carlo Urbinati

















### nova corner

corner

 $160 \times 160 \times 63h$  cm without frame  $160 \times 160 \times 66h$  cm with frame design Carlo Urbinati















| FUNCTIONS                                         | BASE | TOP | TOP AQS         |
|---------------------------------------------------|------|-----|-----------------|
| Classic Jacuzzi® hydromassage                     | 4    | 4   | 4               |
| Back massage with rotating microjets              | 6    | 6   | 6               |
| <b>A</b> quasystem®                               |      |     | 305<br>0.00-710 |
| FEATURES                                          |      |     |                 |
| Electronic or machanical tapware                  | 0    | 0   | 0               |
| Remote control - Sanitising system