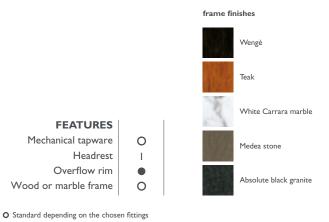

#### TOP

Elegance, the centre of attention. The sophistication and refinement of the Jacuzzi® design is also found in the details and can be harmonised with any environment. The ergonomic shape of the baths are enhanced by the possibility of luxurious customisations with the highest quality materials. It is possible to choose from Teak or Wenge wood finishes, white Carrara marble or Absolute Black granite, Medea stone and the exclusive and prestigious Corian®, in which an attractive luminous frame is inserted.