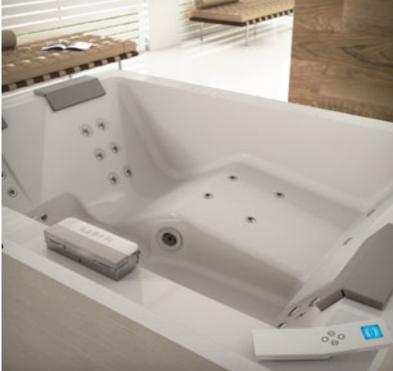

# Jacuzzi<sup>®</sup> jets give a powerful and targeted massage

### Inspired by you and targeted where it matters most.

The Jacuzzi® jets are the result of 50 years of research and innovations: in synergy with the powerful hydromassage pump, releasing a mixture of air and water which is highly effective on the vital points of the body. Inclined at 30° and adjustable in any direction, they hit all the muscle groups of the body in the correct direction. The plantar and lateral jets stimulate the whole body, eliminating fatigue and tension, while the rotating dorsal microjets massage the entire back.

### **REMOTE CONTROL**

With just the click of a button. The remote control for the Jacuzzi® whirlpool bath is a sophisticated electronics management centre, which works in a simple and intuitive way. Result

of the most advanced Jacuzzi<sup>®</sup> technology, it is possible to turn on the bath at a distance, prepare the hydromassage, choose programs, methods and intensity, include or exclude the jets.