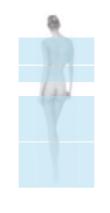

#### How it works

Hydromassage is form of "external crenotherapy". It is carried out with special jets of water issued at certain pressures. The jets are oriented in a centripetal direction, i.e. from the sole of the foot to the chest, to facilitate the circulation of the blood return. This centrality of the water jets in therapeutic terms explains why their orientation is one of the key factors to the Jacuzzi® hydromassage.

In fact, hydromassage baths are designed with particular attention to the positioning of the jets, which should not be random placed but specifically considered together with the internal ergonomics of the bath, to maximise the effects of the hydrotherapy. The design of the bath, a key element of a good hydromassage, is also the result of careful research. |acuzzi® baths are deeper than traditional baths, with ergonomic bottoms and sides that better accommodate all body shapes and allow proper immersion of the body and better water circulation. The Jacuzzi® hydromassage is based on the physical principle of the Venturi effect, which creates a perfect mixture of air and water. For hydromassage to be done properly, the jets must have an important characteristic: to be inclined at 30° to allow for a proper massage active from the surface to the core (the perpendicular jets may be too energetic) and to be adjustable in any direction, to ensure maximum personalisation.

### Inspired by you and targeted where it matters most.

The Jacuzzi® jets are the result of 50 years of research and innovations: in synergy with the powerful hydromassage pump, releasing a mixture of air and water which is highly effective on the vital points of the body. Inclined at 30° and adjustable in any direction, they hit all the muscle groups of the body in the correct direction. The plantar and lateral jets stimulate the whole body, eliminating fatigue and tension, while the rotating dorsal microjets massage the entire back.

### **SHOULDERS**

The build-up of tension in your shoulders, often leave you feeling of discomfort and muscle stiffness. The Jacuzzi® jets installed at the upper part of the baths and shower columns, work specifically on these muscles, relaxing them, and releasing fatigue and tension.

### **BACK**

Sitting in the same position for a long time at work, carrying loads, fatigue or walking too much, can create back pains which can be strong and accumulate

stress that also affects posture. The rotating lumbar jets and in particular those that are inspired by shiatsu massage apply a constant and continuous pressure in this very important area of the body, relaxing, toning and relieving pain.

### LOINS

All the pressure, which is sometimes unbearable, accumulating on a daily basis in the lower part of the pelvis is alleviated and released in the water thanks to the action of a single large jet positioned in the centre of the Jacuzzi® hydromassage bath, providing immediate relief and rest.

### **HIPS-THIGHS-KNEES**

This area of the body is very important for circulation, often with our posture, the fact of often working sat down for long periods, slows the circulation, creating tension and swelling. Jacuzzi® has positioned the jets at just the right height to stimulate the circulation of blood and relieve discomfort.

### **LEGS - FEET**

It is difficult to imagine the levels of stress, load and tension our feet, ankles and calves are subjected to every day. Every step, every flight of stairs, all the loads we carry, put pressure on this area of our body. Moreover, the soles of the feet are connected, by extension, to the entire body. The two Jacuzzi® jets positioned at the height of the feet, not only restore strength and relieve fatigue, but reactivate the blood flow and stimulate a beneficial flow of energy throughout the body.