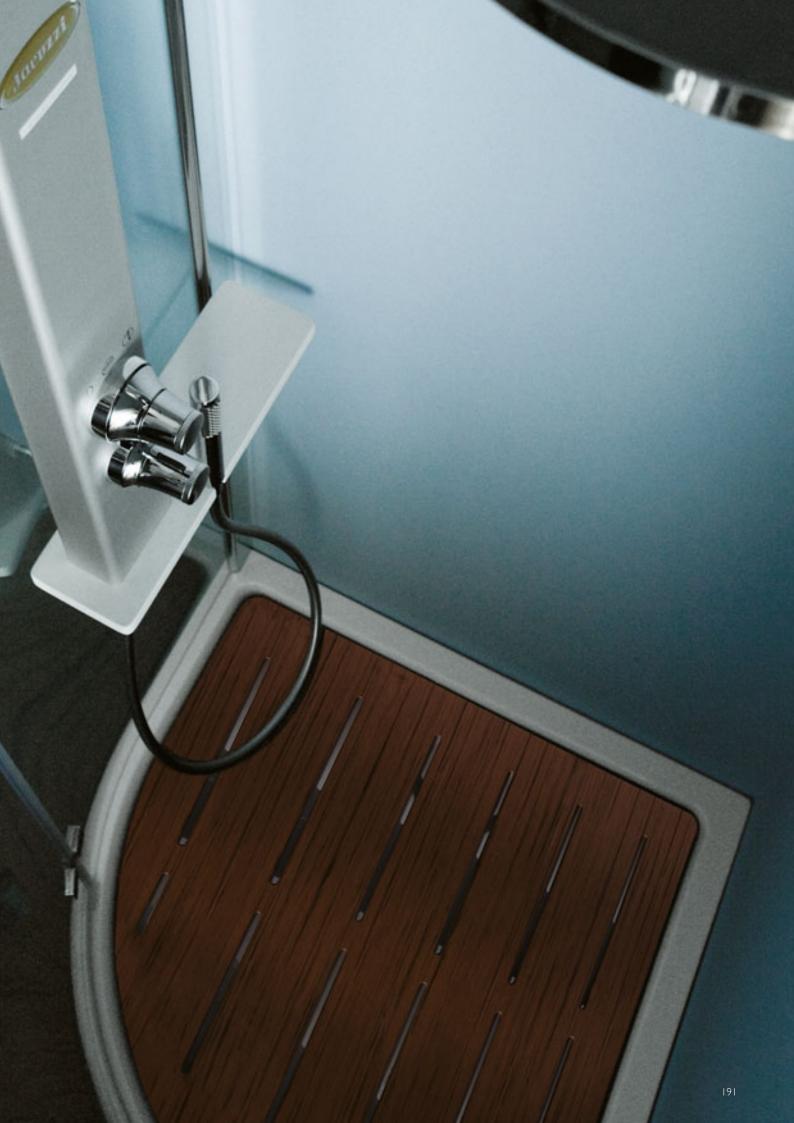

### A perfect synthesis of uniqueness of the shape and functionality

Energy offers everyone the perfect experience of the authentic, deep, beneficial Jacuzzi® hydromassage for areas of the body, aimed at the back, legs and feet. The side jets are adjustable through 30° to get the maximum benefit. The internal comfort is the result of clever ergonomics, the headrest is comfortable and welcoming.