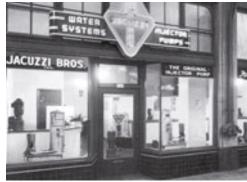

## To create is to dream. This is how Jacuzzi® was born

Each of us has a dream. The history of Jacuzzi® began here. From the creativity, the energy, the ability to anticipate what people's dreams will be. And then, make them come true. Over a century ago, Francesco, Rachele and Valeriano Jacuzzi, left Italy to seek their fortune, and headed for California. Within a few years, Gelindo, Candido, Giocondo and Giuseppe had joined them to found Jacuzzi Bros. The year was 1915 and a story that was out of the ordinary was beginning to take shape, the result of ability and resourcefulness, ingenuity and innovative spirit.

From this point the story tells of evolution and steady growth aimed at wellness for people. A model that has overcome geographical boundaries, but remains firmly anchored to the roots and the innovative spirit that still remains the most important asset of the Jacuzzi® brand with its more than 250 international patents, it is an example of excellence in the development of technologically advanced products with unique design.