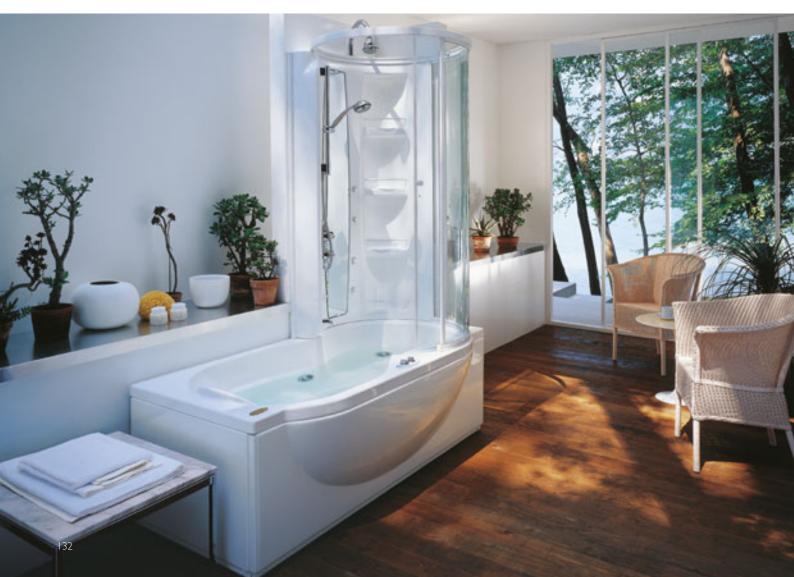

### aura corner 160 corian®

built-in  $164 \times 164 \times 60 \text{h cm}$ design Carlo Urbinati