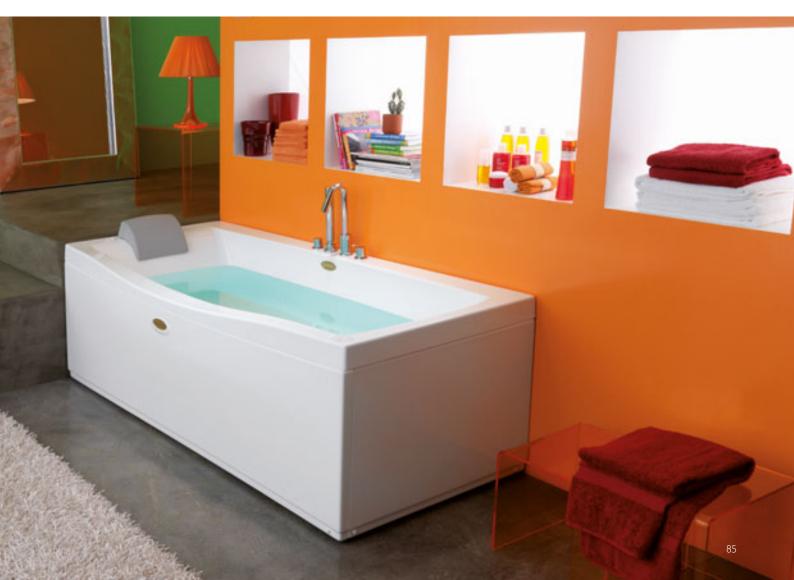

r>8 | DUO 8 |
|----------------------------------------------------------------------------|----------|-------|
| Air jets                                                                   |          | 12    |
| FEATURES                                                                   |          |       |
| Mechanical tapware                                                         | 0        | 0     |
| Lumina electronic control panel                                            | •        | •     |
| Sanitising system                                                          | 0        | 0     |
| Headrest                                                                   | I        | ı     |

 $\ensuremath{\mathbf{O}}$  Standard depending on the chosen fittings

StandardOptional

Jets







### folia

corner/built-in 150 × 90 × 60h cm design IED Centro Ricerche





| FUNCTIONS                                                        | JET | DUO |  |
|------------------------------------------------------------------|-----|-----|--|
| Rotating hydromassage Twist Jets - Fixed hydromassage Hydro Jets | 8   | 8   |  |
| Air jets                                                         |     | -11 |  |
|                                                                  |     |     |  |
| FEATURES                                                         |     |     |  |
| Mechanical tapware                                               | 0   | 0   |  |
| Lumina electronic control panel                                  | •   | •   |  |
| Sanitising system