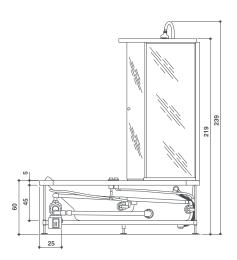

### Auto draining system

The hydraulic system of the Jacuzzi® whirlpool bath has an inclination designed to prevent the stagnation of water, in order to maintain optimal hygiene.

### The jets and the power

The pump drives the hydromassage system and must have sufficient power to ensure continuous water circulation in an energetic and controlled way. This is why the Jacuzzi® jets are so powerful and beneficial.

### **Dry Run Protection**

A special device that protects the hydraulic system prevents the pump from operating when the bath is empty or has an insufficient water level. An additional guarantee of durability and reliability for Jacuzzi® whirlpool baths.

### Ideal depth

The internal depth of the bath is essential to ensure the proper execution of the hydromassage, which is why Jacuzzi® baths, thanks to clever ergonomics, have the ideal depth to immerse the body completely without using excessive amounts of water.

### **Reinforced structure**

The shell of Jacuzzi® bath is protected by a uniform layer of fibreglass, applied over the entire surface. The bottom is further reinforced by a chipboard panel that is 2 cm thick, firmly anchored in a sturdy metal frame.

### Sanitising system

An optional system with electronic controls integrated into the control panel. To activate it, press the appropriate button for 4 seconds, a precautionary measure to prevent accidental starting of the sanitisation cycle. The process takes 10 minutes, is fully automatic and uses a liquid disinfectant.