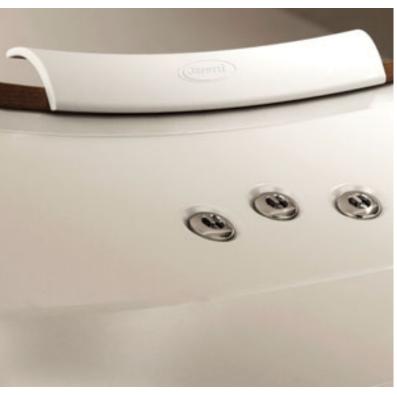

### Inspired by you and targeted where it matters most.

The Jacuzzi® jets are the result of 50 years of research and innovations: in synergy with the powerful hydromassage pump, releasing a mixture of air and water which is highly effective on the vital points of the body. Inclined at 30° and adjustable in any direction, they hit all the muscle groups of the body in the correct direction. The plantar and lateral jets stimulate the whole body, eliminating fatigue and tension, while the rotating dorsal microjets massage the entire back.

### **SWITCH**

Control of the jets is in your hands. This is what really makes the Jacuzzi® hydromassage unique. With our hydromassage system there is nothing standard: everybody is different, as such the needs and conditions are different. The Switch function allows you to control which jets to activate, on which muscle groups to focus, passing easily from one group of jets to the other.