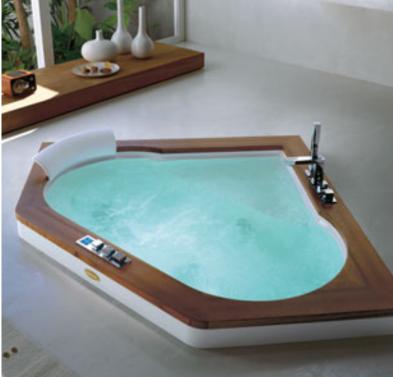

### Choose your Jacuzzi® whirlpool bath

### **CLASSIC JACUZZI MASSAGE**

**Original patented wellness.** The timeless Jacuzzi® whirlpool technology, with jets inclined at 30° and adjustable in any direction, which stimulate and tone the entire body including the legs, down to the soles of the feet. A progressively intense action, in a centripetal direction, which involves all the muscle groups, releasing, energising and finally relaxing the body.

## The details that make a difference

| tandard colours - baths | Special colours - baths |
|-------------------------|-------------------------|
| White                   | Black*                  |
|                         | Pergamon*               |
|                         | Champagne*              |
|                         | Mat colours - baths     |
|                         | Edelweiss*              |

#### TOP

Elegance, the centre of attention. The sophistication and refinement of the Jacuzzi® design is also found in the details and can be harmonised with any environment. The ergonomic shape of the baths are enhanced by the possibility of luxurious customisations with the highest quality materials. It is possible to choose from Teak or Wenge wood finishes, white Carrara marble or Absolute Black granite, Medea stone and the exclusive and prestigious Corian®, in which an attractive luminous frame is inserted.