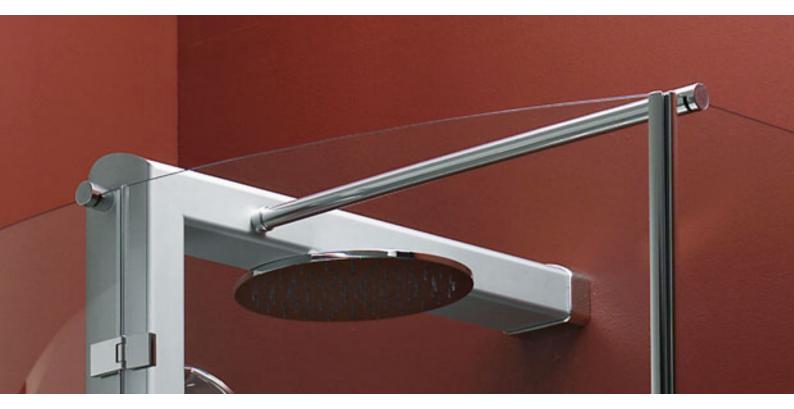

#### **FEATURES**

Electronic or machanical tapware Remote control

- Sanitising system + Underwater spotlight

  - Headrest
  - Overflow rim
  - Corian® frame
- Light along the perimeter integrated in the frame  $\ensuremath{\mathbf{O}}$  Standard depending on the chosen fittings

Corian® glacier

Jets

• Standard • Optional

### aura corner 160 corian®

built-in  $164 \times 164 \times 60 \text{h cm}$ design Carlo Urbinati