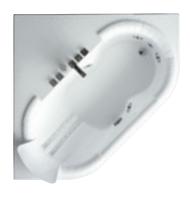

## aquasoul

aquasoul extra aquasoul double aquasoul lounge aquasoul aquasoul offset aquasoul corner 155 aquasoul corner 140

#### Revive the body and spirit

The essence of the Aquasoul family is to offer an experience of complete renewal, relaxation and rejuvenation. The heart of Aquasoul is an exclusive technology that allows you to customise the hydromassage as you want, in every detail, depending on the mood of the moment.

## aquasoul double

corner/built-in  $190 \times 90 \times 57h$  cm design Carlo Urbinati

| FUNCTIONS                                         | FRIENDLY | BASE               | TOP         |  |
|---------------------------------------------------|----------|--------------------|-------------|--|
| Classic Jacuzzi® hydromassage                     | 4        | 4                  | 4           |  |
| Back massage with rotating microjets              | 6        | 6                  | 6           |  |
| <b>A</b> quasystem <sup>®</sup>                   |          | 355<br>(0.400-110) | 20.00 et 20 |  |
| FEATURES                                          |          |                    |             |  |
| Mechanical or electronic tapware                  | 0        | 0                  | 0           |  |
| Remote control - Sanitising system                | •        |                    |             |  |
| Heater - Underwater spotlight                     |          |                    | •           |  |
| Light along the perimeter integrated in the panel |          |                    |             |  |
| Headrest (Technogel®)                             | 2        | 2                  | 2           |  |
| Single "J" shaped panel                           | 0        | 0                  | 0           |  |