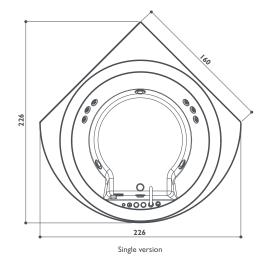

## aquasoul extra

Freestanding/built-in  $190 \times 150 \times 60$ h cm design Carlo Urbinati

base top

| FUNCTIONS                                         | FRIENDLY | BASE      | TOP       |  |
|---------------------------------------------------|----------|-----------|-----------|--|
| Classic Jacuzzi® hydromassage                     | 6        | 6         | 6         |  |
| Back massage with rotating microjets              | 10       | 10        | 10        |  |
| Fixed microjets                                   | 4        | 4         | 4         |  |
| Aquasystem <sup>®</sup>                           |          | 3.00-4100 | 0.35-47 E |  |
| FEATURES                                          |          |           |           |  |
| Mechanical or electronic tapware                  | 0        | 0         | 0         |  |
| Remote control - Sanitising system                | •        |           | •         |  |
| Heater - Underwater spotlight                     |          |           | •         |  |
| Light along the perimeter integrated in the panel |          |           |           |  |
| Headrest (Technogel®)                             | 3        | 3         | 3         |  |
| Panels                                            | 0        | 0         | 0         |  |