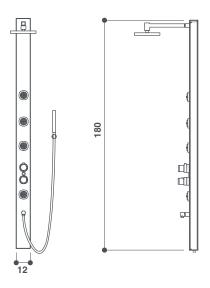

### folia

corner/built-in 150 × 90 × 60h cm design IED Centro Ricerche

| FUNCTIONS                                                        | JET | DUO |  |
|------------------------------------------------------------------|-----|-----|--|
| Rotating hydromassage Twist Jets - Fixed hydromassage Hydro Jets | 8   | 8   |  |
| Air jets                                                         |     | -11 |  |
|                                                                  |     |     |  |
| FEATURES                                                         |     |     |  |
| Mechanical tapware                                               | 0   | 0   |  |
| Lumina electronic control panel                                  | •   | •   |  |
| Sanitising system                                                | 0   | 0   |  |
| Headrest                                                         | 1   | 1   |  |
| Single panel                                                     | 0   | 0   |  |
|                                                                  |     |     |  |

### uma

corner/built-in  $130/145 \times 130/145 \times 60 h \ cm$  design IED Centro Ricerche

| FUNCTIONS                                                        | JET | DUO |
|------------------------------------------------------------------|-----|-----|
| Rotating hydromassage Twist Jets - Fixed hydromassage Hydro Jets | 8   | 8   |
| Air jets                                                         |     | 12  |
|                                                                  |     |     |
| FEATURES                                                         |     |     |
| Mechanical tapware                                               | 0   | 0   |
| Lumina electronic control panel                                  | •   | •   |
| Sanitising system                                                | 0   | 0   |
| Headrest                                                         | - 1 | 1   |
| Single panel                                                     | 0   | 0   |

## classic

elipsa gemini hexis maxima celtia

#### Classic design and balance of shapes and volumes Elegant synthesis of unique design and technology for the Jacuzzi® hydromassage, the baths from the Classic line offer top performance and unique aesthetics.

#### A classic for wellness

All equipped with the classic Jacuzzi® hydromassage, the Classic baths offer a targeted and deep treatment that involves all the muscles of the body. A complete hydromassage to enjoy in total relaxation thanks to the comfort of the ergonomic headrest.