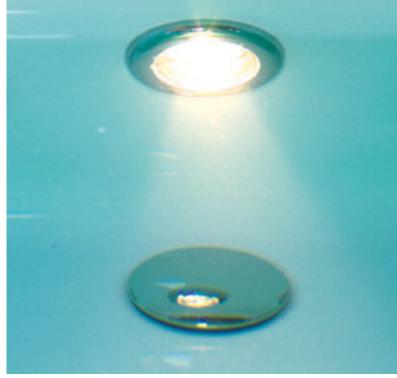

### **LIGHTING - CROMODREAM®**

The eye also wants its share of wellness. Our senses are not only physical, but also emotional. The Jacuzzi® lighting systems make the hydromassage moment more emotional, especially in the dark, illuminating the water. The Cromodream® function, together with the hydromassage, provides an authentic chromotherapy session in accordance with the mood and the need of the moment, for total wellness that involves the body, the senses and the mind.