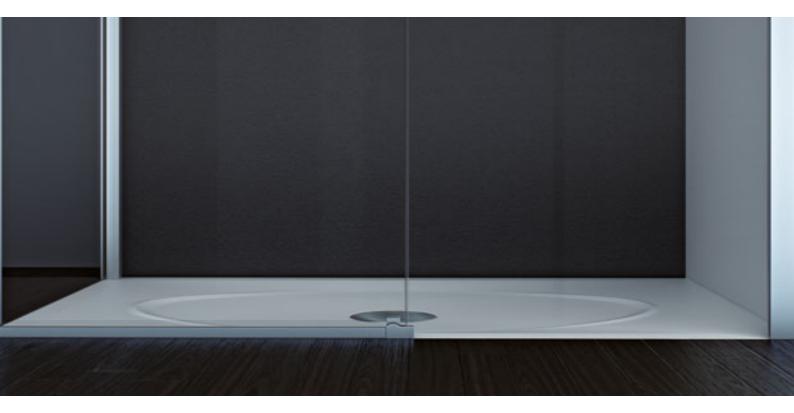

### sharp double

corner/built-in/niche/wall  $190 \times 90 \times 57$ h cm design Carlo Urbinati

panel finishes

"L" shaped white acrylic

Douglas

Zebrano

|                                      | BASE         | ТОР                  | TOP AQS           |
|--------------------------------------|--------------|----------------------|-------------------|
| FUNCTIONS                            |              |                      |                   |
| Classic Jacuzzi® hydromassage        | 5            | 5                    | 5                 |
| Back massage with rotating microjets | 14           | 14                   | 14                |
|                                      |              |                      |                   |
| <b>A</b> quasystem <sup>®</sup>      |              |                      | 355               |
|                                      |              |                      |                   |
| FEATURES                             |              |                      |                   |
| Electronic or machanical tapware     | 0            | 0                    | 0                 |
| Remote control                       |              | •                    | •                 |
| Sanitising system                    |              | •                    | •                 |
| Underwater spotlight                 |              | •                    | •                 |
| Heater                               |              | •                    | •                 |
| Seats                                | 2            | 2                    | 2                 |
| Headrest                             | 2            | 2                    | 2                 |
| Jets ● Standard ● Option             | onal O Stand | dard depending on th | e chosen fittings |

### sharp 70

corner/built-in/niche/wall  $170 \times 70 \times 57h$  cm design Carlo Urbinati

energy 180 energy 170