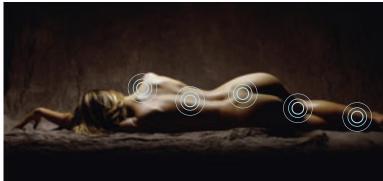

# Jacuzzi<sup>®</sup> jets give a powerful and targeted massage

### Inspired by you and targeted where it matters most.

The Jacuzzi® jets are the result of 50 years of research and innovations: in synergy with the powerful hydromassage pump, releasing a mixture of air and water which is highly effective on the vital points of the body. Inclined at 30° and adjustable in any direction, they hit all the muscle groups of the body in the correct direction. The plantar and lateral jets stimulate the whole body, eliminating fatigue and tension, while the rotating dorsal microjets massage the entire back.

### **SHOULDERS**

The build-up of tension in your shoulders, often leave you feeling of discomfort and muscle stiffness. The Jacuzzi® jets installed at the upper part of the baths and shower columns, work specifically on these muscles, relaxing them, and releasing fatigue and tension.

### **BACK**

Sitting in the same position for a long time at work, carrying loads, fatigue or walking too much, can create back pains which can be strong and accumulate

stress that also affects posture. The rotating lumbar jets and in particular those that are inspired by shiatsu massage apply a constant and continuous pressure in this very important area of the body, relaxing, toning and relieving pain.

### LOINS

All the pressure, which is sometimes unbearable, accumulating on a daily basis in the lower part of the pelvis is alleviated and released in the water thanks to the action of a single large jet positioned in the centre of the Jacuzzi® hydromassage bath, providing immediate relief and rest.

### **HIPS-THIGHS-KNEES**

This area of the body is very important for circulation, often with our posture, the fact of often working sat down for long periods, slows the circulation, creating tension and swelling. Jacuzzi® has positioned the jets at just the right height to stimulate the circulation of blood and relieve discomfort.

### **LEGS - FEET**

It is difficult to imagine the levels of stress, load and tension our feet, ankles and calves are subjected to every day. Every step, every flight of stairs, all the loads we carry, put pressure on this area of our body. Moreover, the soles of the feet are connected, by extension, to the entire body. The two Jacuzzi® jets positioned at the height of the feet, not only restore strength and relieve fatigue, but reactivate the blood flow and stimulate a beneficial flow of energy throughout the body.