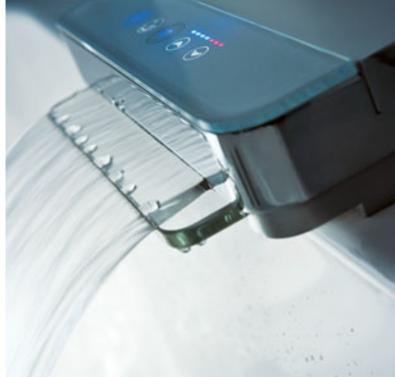

# Jacuzzi<sup>®</sup> jets give a powerful and targeted massage

### Inspired by you and targeted where it matters most.

The Jacuzzi® jets are the result of 50 years of research and innovations: in synergy with the powerful hydromassage pump, releasing a mixture of air and water which is highly effective on the vital points of the body. Inclined at 30° and adjustable in any direction, they hit all the muscle groups of the body in the correct direction. The plantar and lateral jets stimulate the whole body, eliminating fatigue and tension, while the rotating dorsal microjets massage the entire back.

AIR MASSAGE
The skin also wants to be involved

In addition to being extremely pleasant and gentle on the body, the blowing of air contributes to the oxygenation of the water, revitalising skin cells and promoting the radiance of the skin.