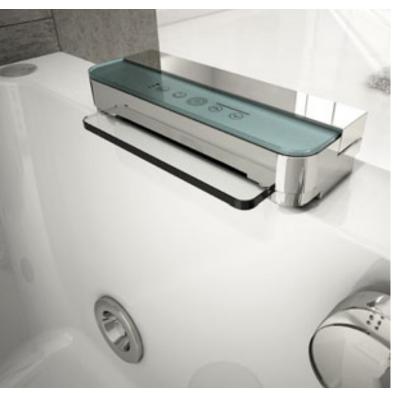

### **REMOTE CONTROL**

With just the click of a button. The remote control for the Jacuzzi® whirlpool bath is a sophisticated electronics management centre, which works in a simple and intuitive way. Result

of the most advanced Jacuzzi<sup>®</sup> technology, it is possible to turn on the bath at a distance, prepare the hydromassage, choose programs, methods and intensity, include or exclude the jets.

### **SWITCH**

Control of the jets is in your hands. This is what really makes the Jacuzzi® hydromassage unique. With our hydromassage system there is nothing standard: everybody is different, as such the needs and conditions are different. The Switch function allows you to control which jets to activate, on which muscle groups to focus, passing easily from one group of jets to the other.