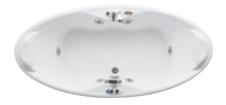

### Choose your Jacuzzi® whirlpool bath

### **CLASSIC JACUZZI MASSAGE**

**Original patented wellness.** The timeless Jacuzzi® whirlpool technology, with jets inclined at 30° and adjustable in any direction, which stimulate and tone the entire body including the legs, down to the soles of the feet. A progressively intense action, in a centripetal direction, which involves all the muscle groups, releasing, energising and finally relaxing the body.

### **AQUASYSTEM**

The soul is included in the hydromassage. Thanks to exclusive Jacuzzi® technology, the hydromassage has levels of customisation never seen before: just the gentle touch of a finger will activate the preferred program. SILENCE, relaxation is complete, the muscles release all the tension, in a delicate, gentle and silent way. BREATH, hydromassage at a slow and harmonious pace which puts you in sync with your breathing, for unimaginable, deep psychological wellness. RENEW, to renew the vital tone, reinvigorate your body, clear your thoughts, drive away contractures and stiffness: this is the hydromassage that varies intensity in a gradual sequence to provide toning and relaxation. DREAM, an extraordinary mix of gentleness and toning, in a dream sequence which in a gradual and cyclical way changes from a light caress of water to a beneficial embrace.

### **SHIATSU**

Hydromassage on the meridians of the body. An exclusive hydromassage system, patented by Jacuzzi®, provided with two parallel rows of 32 jets, placed just in correspondence of the "vu" meridian which, according to Chinese medicine, sends energy from the back to the whole body. The microjets of water are orientated so as to hit and activate all the cervical, dorsal and lumbar points, with the same gradual pressure as the fingers of a masseur. The pressure is governed by a complex electro-hydraulic system that produces a real flow of water, even a progressive "rolling" of pressures: which is exactly what happens with Shiatsu. The treatment can be performed in two ways: from the bottom upwards (toning) and from top downwards (relaxing).

#### AIR

**Lightness and fun in the whirlpool.** A vitalizing and energizing formula: thousands of fine bubbles that caress the body giving it energy and vitality. Due to the location of the jets on the bottom of the bath it is possible.