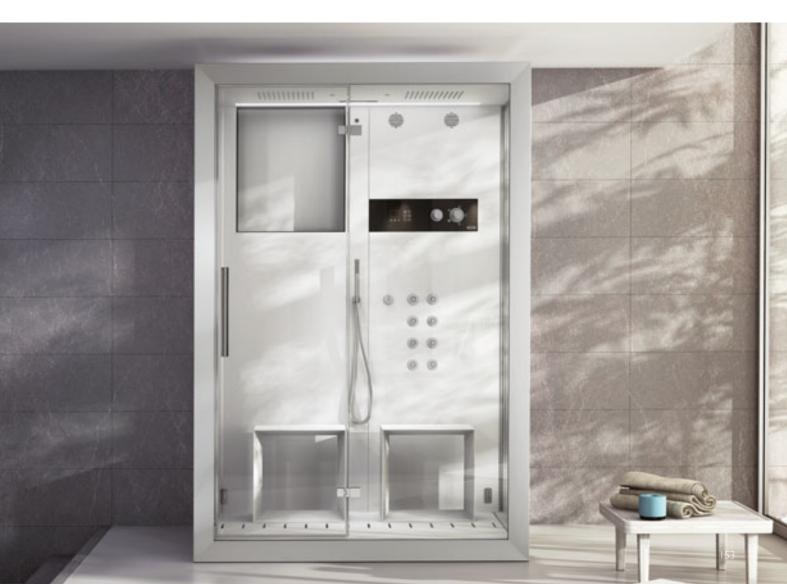

#### 143 Steam and Shower cabins

- 146 The fourth dimension of wellness
- 148 Functions and emotions
- 150 Frame
- 156  $\Omega$ mega
- 160 Mynima
- 168 Flexa
- 176 Play

### 3

Light along the perimeter integrated in the frame

j-sha mi j-sha mi corner

#### The first and only Shiatsu hydromassage in water

The unique J-Sha hydromassage system has a parallel row of 32 jets on the side of the bath in correspondence with the "vu" meridian. Coming out of these in succession are microjets of water orientated so as to reach all of the dorsal and lumbar points of the meridian, with the same gradual pressure as the fingers of a masseur. The pressure is governed by a complex electro-hydraulic system that produces a real flow of water, working as a progressive "rolling" of pressures: which is exactly what happens with Shiatsu.