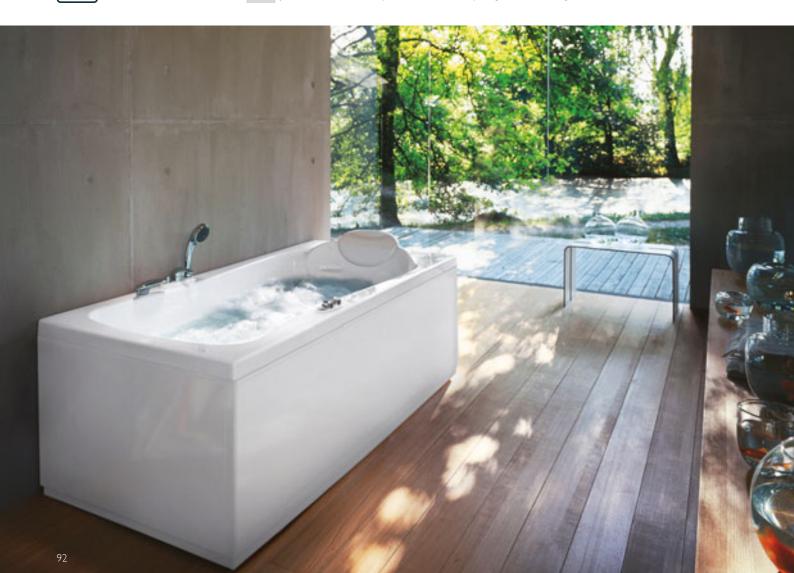

## non-jetted baths

130 Link

132 Amea Twin Premium

133 J-twin Premium

twin versions

## whirlpool baths

Behind the characteristics of each of our whirlpool bath models, there are your desires and the needs of your body. They are the highest expression of Jacuzzi® know-how and in their hearts beats the technology that has made our brand unique in the world, to offer you a unique experience.

Many different versions and types of installation, back to wall, centrally positioned, built-in or corner: from the most classic to the most versatile, all Jacuzzi® baths personalise your bathroom and are a perfect fit, thanks to the collaboration of the best contemporary designers that work with us. Each line has its own story to tell and its own unique characteristics, to provide you with the experience you are looking for.