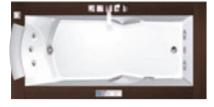

### **CLASSIC JACUZZI MASSAGE**

**Original patented wellness.** The timeless Jacuzzi® whirlpool technology, with jets inclined at 30° and adjustable in any direction, which stimulate and tone the entire body including the legs, down to the soles of the feet. A progressively intense action, in a centripetal direction, which involves all the muscle groups, releasing, energising and finally relaxing the body.

### Inspired by you and targeted where it matters most.

The Jacuzzi® jets are the result of 50 years of research and innovations: in synergy with the powerful hydromassage pump, releasing a mixture of air and water which is highly effective on the vital points of the body. Inclined at 30° and adjustable in any direction, they hit all the muscle groups of the body in the correct direction. The plantar and lateral jets stimulate the whole body, eliminating fatigue and tension, while the rotating dorsal microjets massage the entire back.