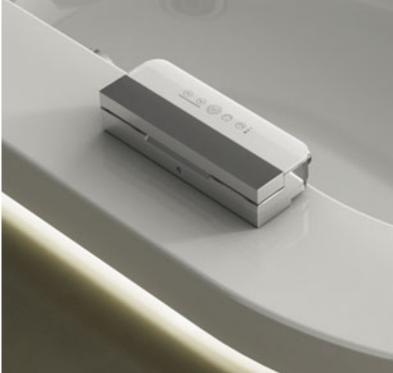

### **REMOTE CONTROL**

With just the click of a button. The remote control for the Jacuzzi® whirlpool bath is a sophisticated electronics management centre, which works in a simple and intuitive way. Result

of the most advanced Jacuzzi<sup>®</sup> technology, it is possible to turn on the bath at a distance, prepare the hydromassage, choose programs, methods and intensity, include or exclude the jets.

### **SWITCH**

Control of the jets is in your hands. This is what really makes the Jacuzzi® hydromassage unique. With our hydromassage system there is nothing standard: everybody is different, as such the needs and conditions are different. The Switch function allows you to control which jets to activate, on which muscle groups to focus, passing easily from one group of jets to the other.