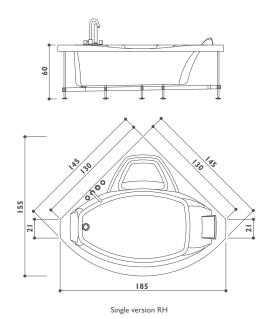

## whirlpool baths

- IIO Infinito
- III Embrance
- 112 Cabriolet
- II3 Time
- II4 Asti
- 115 Darcy
- 116 Nova Design
- 118 Anima Design
- 119 Aura Uno Design
- **120** Moove
- **121** Versa 160
- **122** Folia
- **123** Uma