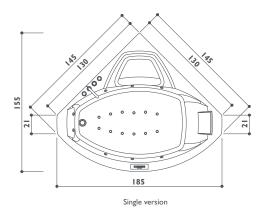

## whirlpool baths

| Model Shape  AQUASOUL EXTRA Rect AQUASOUL DOUBLE Rect AQUASOUL LOUNGE Rect AQUASOUL OFFSET Offset AQUASOUL CORNER 155 Corne AQUASOUL CORNER 140 Corne AURA PLUS Rect AURA UNO Rect AURA CORNER 160 Corne  J.SHA MI Rect J.SHA MI Rect J.SHA MI CORNER Corne NOVA Rounde NOVA Rounde NOVA CORNER Corne OPALIA Oval  SHARP EXTRA Rect  SHARP DOUBLE Rect | - 145/155<br>- 130/140<br>- 180<br>- 160<br>- 140<br>- 180<br>- 155                |                                                                 | 60<br>57<br>57<br>57<br>57<br>57<br>66<br>66<br>60 | • • • • • Built-in | * • • • • • • • • • • • • • • • • • • • | • Wall | Freestanding | 3<br>2<br>1<br>1<br>2<br>1      | 6<br>4<br>4<br>4<br>4<br>6<br>5 | 10 Rotating jets + Fixed jets 3 3 6 3 7 3 3 8 6 7 9 9 9 9 9 9 9 9 9 9 9 9 9 9 9 9 9 9 | shiatsu                                 | shoulders | back       | loins | hips<br>thighs |
|--------------------------------------------------------------------------------------------------------------------------------------------------------------------------------------------------------------------------------------------------------------------------------------------------------------------------------------------------------|------------------------------------------------------------------------------------|-----------------------------------------------------------------|----------------------------------------------------|--------------------|-----------------------------------------|--------|--------------|---------------------------------|---------------------------------|---------------------------------------------------------------------------------------|-----------------------------------------|-----------|------------|-------|----------------|
| AQUASOUL DOUBLE Rect AQUASOUL LOUNGE Rect AQUASOUL Rect AQUASOUL OFFSET Offset AQUASOUL CORNER 155 Corne AQUASOUL CORNER 140 Corne AURA PLUS Rect AURA UNO Rect AURA CORNER 160 Corne  J.SHA MI Rect J.SHA MI Rect NOVA Rounde NOVA CORNER Corne OPALIA Oval  SHARP EXTRA Rect  SHARP DOUBLE Rect                                                      | 190<br>180<br>170<br>150<br>- 145/155<br>- 130/140<br>180<br>- 160<br>- 140<br>180 | 90<br>80<br>70<br>100<br>145/155<br>130/140<br>150<br>90<br>160 | 57<br>57<br>57<br>57<br>57<br>57<br>66<br>66<br>60 | •                  | • • • • • • • • • • • • • • • • • • • • |        |              | 3<br>2<br>1<br>1<br>2<br>1<br>2 | 6<br>4<br>4<br>4<br>4<br>4<br>5 | 6<br>3<br>3<br>3<br>6<br>3<br>7<br>3                                                  |                                         | •         | •          | •     |                |
| AQUASOUL DOUBLE Rect AQUASOUL LOUNGE Rect AQUASOUL Rect AQUASOUL OFFSET Offset AQUASOUL CORNER 155 Corne AQUASOUL CORNER 140 Corne AURA PLUS Rect AURA UNO Rect AURA CORNER 160 Corne J.SHA MI Rect J.SHA MI Rect NOVA Rounde NOVA CORNER Corne OPALIA Oval SHARP EXTRA Rect SHARP DOUBLE Rect                                                         | 190<br>180<br>170<br>150<br>- 145/155<br>- 130/140<br>180<br>- 160<br>- 140<br>180 | 90<br>80<br>70<br>100<br>145/155<br>130/140<br>150<br>90<br>160 | 57<br>57<br>57<br>57<br>57<br>57<br>66<br>66<br>60 | •                  | •                                       |        |              | 2<br>                           | 4<br>4<br>4<br>4<br>4<br>6<br>5 | 6<br>3<br>3<br>3<br>6<br>3<br>7<br>3                                                  |                                         | •         | •          | •     |                |
| AQUASOUL LOUNGE Rect AQUASOUL Rect AQUASOUL OFFSET Offset AQUASOUL CORNER 155 Corne AQUASOUL CORNER 140 Corne AURA PLUS Rect AURA UNO Rect AURA CORNER 160 Corne  AURA CORNER 140 Corne  J.SHA MI Rect J.SHA MI CORNER Corne NOVA Rounde NOVA CORNER Corne OPALIA Oval  SHARP EXTRA Rect  SHARP DOUBLE Rect                                            | 180<br>170<br>150<br>- 145/155<br>- 130/140<br>180<br>- 160<br>- 140<br>180        | 80<br>70<br>100<br>145/155<br>130/140<br>150<br>90<br>160       | 57<br>57<br>57<br>57<br>57<br>66<br>66<br>60       | •                  | •                                       |        |              |                                 | 4<br>4<br>4<br>4<br>6<br>5      | 3<br>3<br>3<br>6<br>3<br>7<br>3                                                       |                                         | •         | •          | •     |                |
| AQUASOUL OFFSET Offset AQUASOUL OFFSET Offset AQUASOUL CORNER 155 Corne AQUASOUL CORNER 140 Corne AURA PLUS Rect AURA UNO Rect AURA CORNER 160 Corne  J.SHA MI Rect J.SHA MI CORNER Corne NOVA Rounde NOVA CORNER Corne OPALIA Oval  SHARP EXTRA Rect  SHARP DOUBLE Rect                                                                               | 170<br>150<br>- 145/155<br>- 130/140<br>180<br>- 160<br>- 140<br>180<br>- 155      | 70<br>100<br>145/155<br>130/140<br>150<br>90<br>160             | 57<br>57<br>57<br>57<br>66<br>66<br>60             | •                  | •                                       |        |              | 1<br>2<br>1                     | 4<br>4<br>4<br>6<br>5           | 3<br>3<br>6<br>3<br>7<br>3                                                            |                                         | •         | •          | •     | •              |
| AQUASOUL OFFSET Offset AQUASOUL CORNER 155 Corne AQUASOUL CORNER 140 Corne AURA PLUS Rect AURA UNO Rect AURA CORNER 160 Corne  AURA CORNER 140 Corne  J.SHA MI Rect J.SHA MI Rect NOVA Rounde NOVA CORNER Corne OPALIA Oval  SHARP EXTRA Rect  SHARP DOUBLE Rect                                                                                       | 150<br>- 145/155<br>- 130/140<br>180<br>180<br>- 160<br>- 140<br>180<br>- 155      | 100<br>145/155<br>130/140<br>150<br>90<br>160                   | 57<br>57<br>57<br>66<br>66<br>60<br>60             | •                  | •                                       |        |              | 1<br>2<br>1                     | 4 4 6 5                         | 3<br>6<br>3<br>7<br>3                                                                 |                                         | •         | •          | •     | •              |
| AQUASOUL CORNER 155 Corne AQUASOUL CORNER 140 Corne AURA PLUS Rect AURA UNO Rect  AURA CORNER 160 Corne  AURA CORNER 140 Corne  J.SHA MI Rect J.SHA MI CORNER Corne  NOVA Rounde  NOVA CORNER Corne  OPALIA Oval  SHARP EXTRA Rect  SHARP DOUBLE Rect                                                                                                  | - 145/155<br>- 130/140<br>- 180<br>- 160<br>- 140<br>- 180<br>- 155                | 145/155<br>130/140<br>150<br>90<br>160<br>140                   | 57<br>57<br>66<br>66<br>60<br>60                   | •                  | •                                       | •      |              | 1<br>2<br>1                     | 4 6 5                           | 6<br>3<br>7<br>3                                                                      |                                         | •         | •          | •     | •              |
| AQUASOUL CORNER 140 Corne AURA PLUS Rect AURA UNO Rect  AURA CORNER 160 Corne  AURA CORNER 140 Corne  J.SHA MI Rect J.SHA MI CORNER Corne  NOVA Rounde  NOVA CORNER Corne  OPALIA Oval  SHARP EXTRA Rect  SHARP DOUBLE Rect                                                                                                                            | - 130/140<br>180<br>180<br>- 160<br>- 140<br>180<br>- 155                          | 130/140<br>150<br>90<br>160<br>140                              | 57<br>66<br>66<br>60<br>60                         | •                  | •*                                      | •      |              | 1<br>2<br>1                     | 6 5                             | 3<br>7<br>3                                                                           |                                         | •         | •          | •     | •              |
| AURA PLUS Rect AURA UNO Rect AURA CORNER 160 Corne AURA CORNER 140 Corne  J.SHA MI Rect J.SHA MI CORNER Corne NOVA Rounde NOVA CORNER Corne OPALIA Oval  SHARP EXTRA Rect SHARP DOUBLE Rect                                                                                                                                                            | 180<br>180<br>- 160<br>- 140<br>180<br>- 155                                       | 150<br>90<br>160<br>140                                         | 66<br>66<br>60<br>60                               | •                  | •*                                      | •      |              | 3                               | 6                               | 7<br>3<br>10                                                                          |                                         | •         | •          | •     | •              |
| AURA UNO Rect  AURA CORNER 160 Corne  AURA CORNER 140 Corne  J.SHA MI Rect  J.SHA MI CORNER Corne  NOVA Rounde  NOVA CORNER Corne  OPALIA Oval  SHARP EXTRA Rect  SHARP DOUBLE Rect                                                                                                                                                                    | 180<br>- 160<br>- 140<br>- 180<br>- 155                                            | 90<br>160<br>140                                                | 66<br>60<br>60                                     |                    | •*                                      | •      |              | 3                               | 6                               | 10                                                                                    |                                         | •         | •          | •     | •              |
| AURA CORNER 160 Corne  AURA CORNER 140 Corne  J.SHA MI Rect  J.SHA MI CORNER Corne  NOVA Rounde  NOVA CORNER Corne  OPALIA Oval  SHARP EXTRA Rect  SHARP DOUBLE Rect                                                                                                                                                                                   | - 140<br>- 140<br>- 180<br>- 155                                                   | 160<br>140<br>90                                                | 60<br>60                                           | •                  | •*                                      | •      |              | 3                               | 6                               | 10                                                                                    |                                         | •         | •          | •     | •              |
| AURA CORNER 140 Corne  J.SHA MI Rect J.SHA MI CORNER Corne  NOVA Rounde  NOVA CORNER Corne  OPALIA Oval  SHARP EXTRA Rect  SHARP DOUBLE Rect                                                                                                                                                                                                           | 140<br>180                                                                         | 140<br>90                                                       | 60                                                 | •                  | •*                                      | •      |              |                                 | :                               | •                                                                                     |                                         | •         | •          | •     | •              |
| J.SHA MI Rect J.SHA MI CORNER Corne NOVA Rounde NOVA CORNER Corne OPALIA Oval SHARP EXTRA Rect SHARP DOUBLE Rect                                                                                                                                                                                                                                       | 180<br>- 155                                                                       | 90                                                              | 60                                                 | •                  | •*                                      | •      |              | 1                               | 5                               | 3                                                                                     |                                         | •         | •          | •     | •              |
| J.SHA MI CORNER Corne  NOVA Rounde  NOVA CORNER Corne  OPALIA Oval  SHARP EXTRA Rect  SHARP DOUBLE Rect                                                                                                                                                                                                                                                | 155                                                                                |                                                                 |                                                    |                    | •                                       | •      | :            | :                               |                                 |                                                                                       |                                         | :         |            |       |                |
| NOVA Rounde NOVA CORNER Corne OPALIA Oval SHARP EXTRA Rect SHARP DOUBLE Rect                                                                                                                                                                                                                                                                           | 🗄                                                                                  | 155                                                             | 60                                                 | :                  |                                         | •      | :            | <u> </u>                        | 4                               | :                                                                                     | •                                       | •         | :          | : -   | •              |
| NOVA CORNER Corne OPALIA Oval SHARP EXTRA Rect SHARP DOUBLE Rect                                                                                                                                                                                                                                                                                       | d 180                                                                              | :                                                               |                                                    |                    | : •                                     |        | :            | ī                               | 4                               |                                                                                       | •                                       | •         | •          | •     | •              |
| OPALIA Oval  SHARP EXTRA Rect  SHARP DOUBLE Rect                                                                                                                                                                                                                                                                                                       |                                                                                    |                                                                 | 63*/66*                                            | •                  | :                                       |        | •            | 3                               | 4                               | 6                                                                                     |                                         | •         | •          | •     | •              |
| SHARP EXTRA Rect SHARP DOUBLE Rect                                                                                                                                                                                                                                                                                                                     | 160                                                                                | 160                                                             | 63*/66*                                            | :                  | •                                       |        | :            | 3                               | 4                               | 6                                                                                     | : · · · · · · · · · · · · · · · · · · · | •         | •          | •     | :              |
| SHARP DOUBLE Rect                                                                                                                                                                                                                                                                                                                                      | 190                                                                                | 110                                                             | 60*/63*                                            | •                  |                                         |        |              | 2                               | 6                               | :                                                                                     |                                         | :         | :          | •     | •              |
|                                                                                                                                                                                                                                                                                                                                                        | 200                                                                                | 150                                                             | 65                                                 | •                  | •                                       | •      | •            | 2 + I<br>lounge                 | 3                               | 22                                                                                    |                                         | •         | •          | •     | •              |
| SHARP 75 Rect                                                                                                                                                                                                                                                                                                                                          | 190                                                                                | 90                                                              | 57                                                 | •                  | •                                       | •      |              | 2                               | 5                               | 14                                                                                    |                                         | •         | •          | •     | •              |
| •                                                                                                                                                                                                                                                                                                                                                      | 170                                                                                | 75                                                              | 57                                                 | •                  | •                                       | •      |              | l<br>                           | 4                               | 6                                                                                     |                                         | •         | •          |       | •              |
| SHARP 70 Rect                                                                                                                                                                                                                                                                                                                                          | 170                                                                                | 70                                                              | 57                                                 | •                  | •                                       | •      | •            | ı                               | 4                               | 6                                                                                     | •                                       | •         | •          | :     | •              |
| ENERGY 180x80 Rect                                                                                                                                                                                                                                                                                                                                     | 180                                                                                | 80                                                              | 57                                                 | •                  | •                                       | •      | :            | ī                               | 2                               | 2+2                                                                                   |                                         | :         | •          | :     | •              |
| ENERGY 170×70 Rect                                                                                                                                                                                                                                                                                                                                     | 170                                                                                | 70                                                              | 57                                                 | •                  | •                                       | •      | :            | Ι                               | 2                               | 2+2                                                                                   |                                         | :         | •          | :     | •              |
| VERSA 160x70 Rect                                                                                                                                                                                                                                                                                                                                      | 160                                                                                | 70                                                              | 60                                                 | •                  | •                                       |        | :            | ı                               | :                               | 8+12                                                                                  |                                         | :         | :          | :     | •              |
| FOLIA Rect                                                                                                                                                                                                                                                                                                                                             | 150                                                                                | 90                                                              | 60                                                 | •                  | •                                       | •      | :            | Ι                               | :                               | 8+11                                                                                  |                                         | :         | :          | :     | •              |
| UMA Corne                                                                                                                                                                                                                                                                                                                                              | 130                                                                                | 130                                                             | 60                                                 | •                  | •                                       | •      | :            | i I                             | :                               | 8+12                                                                                  | · · · · · · · · · · · · · · · · · · ·   | :         | :          | :     | •              |
| ELIPSA Oval                                                                                                                                                                                                                                                                                                                                            | 210                                                                                | 100                                                             | 57                                                 | •                  | :                                       |        | :            | 2                               | 6                               | :                                                                                     | · · · · · · · · · · · · · · · · · · ·   | :         | :          | •     | •              |
| GEMINI Rounde                                                                                                                                                                                                                                                                                                                                          | :                                                                                  |                                                                 | 57                                                 | •                  |                                         |        |              | 2                               | 6                               | 12                                                                                    |                                         | •         | •          |       | •              |
| HEXIS Rect                                                                                                                                                                                                                                                                                                                                             | 180                                                                                | 80                                                              | 57                                                 | •                  | •                                       | •      | :            | : <u>-</u>                      | 4                               | 4                                                                                     | :                                       | •         |            | ::    | •              |
| MAXIMA Corne                                                                                                                                                                                                                                                                                                                                           |                                                                                    |                                                                 | · · · · · · · · · · · · · · · · · · ·              | · : · · · · ·      | : <del>.</del>                          |        | :            | :                               |                                 | :                                                                                     | :                                       | :         | : <u>.</u> |       | .: <u>.</u>    |
| CELTIA Corne                                                                                                                                                                                                                                                                                                                                           |                                                                                    | 165                                                             | 86                                                 | :                  | •                                       | :      | :            | 2 + I<br>lounge                 | 6                               | 13                                                                                    | •<br>•<br>•                             |           | :          | . •   | •              |