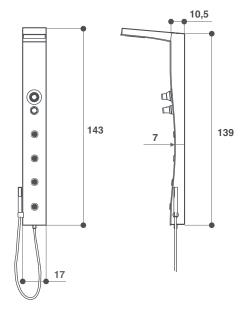

ydromassage Enerjet - (vaporised/pulsating/continuous)

Thermostatic mixer

Limescale-prevention membrane for spouts

• Standard • Optional



## es built-in

built-in 12 × 180h cm design Jacuzzi®



### **Functions**

- Raindrop shower head
  - Hand held shower
- Vertical hydromassage Enerjet (vaporised/pulsating/continuous)
  - 4

- Thermostatic mixer
- Limescale-prevention membrane for spouts

Brushed aluminium

shower panel finishes



## ios

built-in  $13 \times 180 h \text{ cm}$ design Jacuzzi®



### **Functions**

Raindrop shower head

Hand held shower

4

Vertical hydromassage Enerjet - (vaporised/pulsating/continuous)

Thermostatic mixer

Limescale-prevention membrane for spouts

• Standard • Optional







## rei

wall  $17 \times 143 \text{h cm}$  design IED centro ricerche



## shower panel finishes

Lila

White

## **Functions**

Raindrop shower head Hand held shower Vertical hydromassage

## 4

### **Features**

Shower diverter
Single-lever mixer tap
Thermostatic mixer

0

• Standard • Optional • Standard depending on the chosen fittings



## caleidos shower heads



## A new sensory system

Caleidos is the shower system created by Jacuzzi® to provide a multi-sensory experience and total wellness. Feelings and innovative experimentation surprise and guide you along a path of relaxation and emotions. Thanks to the Jacuzzi® Cromodream® function, flowing streams of coloured light run over the body together with the water, offering a complete treatment of chromotherapy: relaxing with blue, energetic with red, balancing and harmonising with green.

### The ben