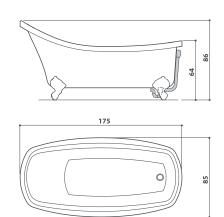

ed
  - Click clack waste
- To be combined with floor standing tapware

  - To be combined with Infinito basin
- Standard
  - Optional
- $\ensuremath{\mathbf{O}}$  Standard depending on the chosen fittings



### embrace

freestanding  $175 \times 83 \times 57/64 h \text{ cm}$ design Jacuzzi UK





#### **FEATURES**

- 5 mm double layer acrylic shell
- Steel frame with Adjustable feet
  - Overflow

  - Click clack waste
- To be combined with floor standing tapware
- Standard



### cabriolet

freestanding 155 x 81 x 62/81h cm design Jacuzzi UK



#### **FEATURES**

- "L" shaped front panel wavy or plain
  - Steel frame with Adjustable feet
    - Overflow
    - Click clack waste
- To be combined with floor standing tapware





### time

freestanding 175 x 85 x 64/86h cm design Jacuzzi UK



#### **FEATURES**

- "L" shaped front panel wavy or plain
  - Cast idron claw feet
    - Overflow
    - Click clack waste
- To be combined with floor standing tapware

Standard

Optional Standard depending on the chosen fittings



### asti

freestanding  $170 \times 75 \times 62$ h cm design Jacuzzi UK



### **FEATURES**

- 5 mm double layer acrylic shell Steel frame with adjustable feet
  - - Overflow Pop up lever
      - •
- To be combined with floor standing tapware



### darcy

freestanding  $170 \times 75 \times 60 \text{h cm}$ design Jacuzzi UK





#### **FEATURES**

- 5 mm double layer acrylic shell
  - Cast idron claw feet
    - Overflow
    - Click clack waste
- To be combined with floor standing tapware
- Standard Optional O Standard depending on the chosen fittings



###