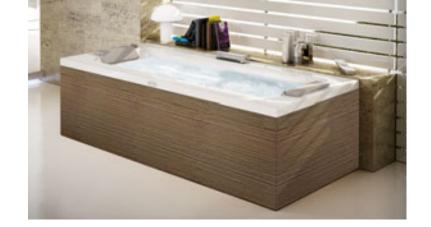

## aquasoul lounge

corner/built-in  $180 \times 80 \times 57 \text{h cm}$  design Carlo Urbinati

| FUNCTIONS                                         | FRIENDLY | BASE            | TOP           |
|---------------------------------------------------|----------|-----------------|---------------|
| Classic Jacuzzi® hydromassage                     | 4        | 4               | 4             |
| Back massage with rotating microjets              | 3        | 3               | 3             |
| <b>A</b> quasystem <sup>®</sup>                   |          | 355<br>6,004 to | 235<br>0.8973 |
| FEATURES                                          |          |                 |               |
| Mechanical or electronic tapware                  | 0        | 0               | 0             |
| Remote control - Sanitising system                | •        |                 | •             |
| Heater - Underwater spotlight                     |          |                 | •             |
| Light along the perimeter integrated in the panel |          |                 |               |
| Headrest (Technogel®)                             | I        | 1               | I             |
| Single "J" shaped panel                           | 0        | 0               | 0             |