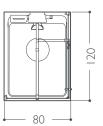

### sharp 70

corner/built-in/niche/wall  $170 \times 70 \times 57h$  cm design Carlo Urbinati

energy 180 energy 170

### A perfect synthesis of uniqueness of the shape and functionality

Energy offers everyone the perfect experience of the authentic, deep, beneficial Jacuzzi® hydromassage for areas of the body, aimed at the back, legs and feet. The side jets are adjustable through 30° to get the maximum benefit. The internal comfort is the result of clever ergonomics, the headrest is comfortable and welcoming.

 $\ensuremath{\mathbf{O}}$  Standard depending on the chosen fittings

• Standard • Optional

Jets