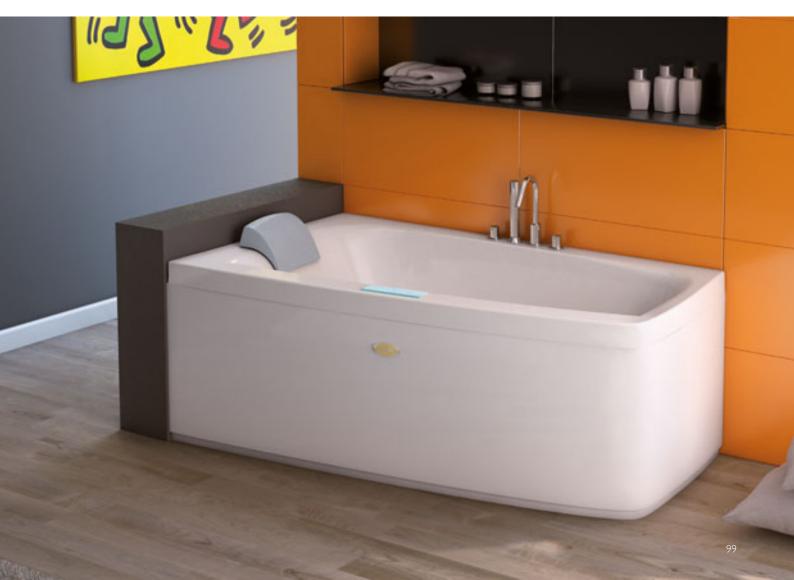

| AIR |
|----------------------------------|-----|
| Air jets                         | 8   |
|                                  |     |
| FEATURES                         |     |
| Mechanical tapware               | 0   |
| "L" shaped panel - wavy or plain |     |





### versa 160

corner/built-in/wall/niche  $160 \times 70 \times 60$  h cm design IED Centro Ricerche



LH-RH





 $\ensuremath{\mathbf{O}}$  Standard depending on the chosen fittings





• Standard • Optional

### folia

corner/built-in  $150 \times 90 \times 60$ h cm design IED Centro Ricerche





#### **FUNCTIONS**

Air jets

-11

#### **FEATURES**

Mechanical tapware

0

Lumina electronic control panel Headrest • 1

Single panel

0









 $\ensuremath{\mathbf{O}}$  Standard depending on the chosen fittings



### uma

corner/built-in  $130/145 \times 130/145 \times 60 h \ cm$  design IED Centro Ricerche





Single version RH

#### **FUNCTIONS**

Air jets

AIR 12

#### **FEATURES**

Mechanical tapware

0

Lumina electronic control panel Headrest • 1

Single panel

0

















# non-jetted baths

The exclusivity of Jacuzzi®, also without hydromassage. Comfort, character, cutting-edge design, for refined aesthetics that personalises any environment and allows you to enjoy the bath experience in an exquisite way. If you want to immerse yourself in the world of Jacuzzi® emotions, choose between the models that may become the centre of your moments for relaxation. Some are made without hydromassage, Jacuzzi® creations with unique design and unique style. Other models are from the most prest