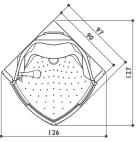

#### The first and only Shiatsu hydromassage in water

The unique J-Sha hydromassage system has a parallel row of 32 jets on the side of the bath in correspondence with the "vu" meridian. Coming out of these in succession are microjets of water orientated so as to reach all of the dorsal and lumbar points of the meridian, with the same gradual pressure as the fingers of a masseur. The pressure is governed by a complex electro-hydraulic system that produces a real flow of water, working as a progressive "rolling" of pressures: which is exactly what happens with Shiatsu.

 $\ensuremath{\mathbf{O}}$  Standard depending on the chosen fittings

#### Every feature is exquisite

Everything in Nova speaks the Jacuzzi® language of beauty and self-care. From the optional underwater light, to the tap units, to the removable hand shower and to the frame which can be customised with exquisite materials: Wenge, Teak, White Carrara marble, Absolute Black granite and Medea Stone.

#### Aesthetics come as standard

The tapware unit matches the aesthetic line of Opalia, as well as the finishing of the edge, customisable in Teak, Wenge, White Carrara marble, Absolute Black granite and Medea stone.

### opalia corian®

built-in 195 × 115 × 63h cm design Jacuzzi®