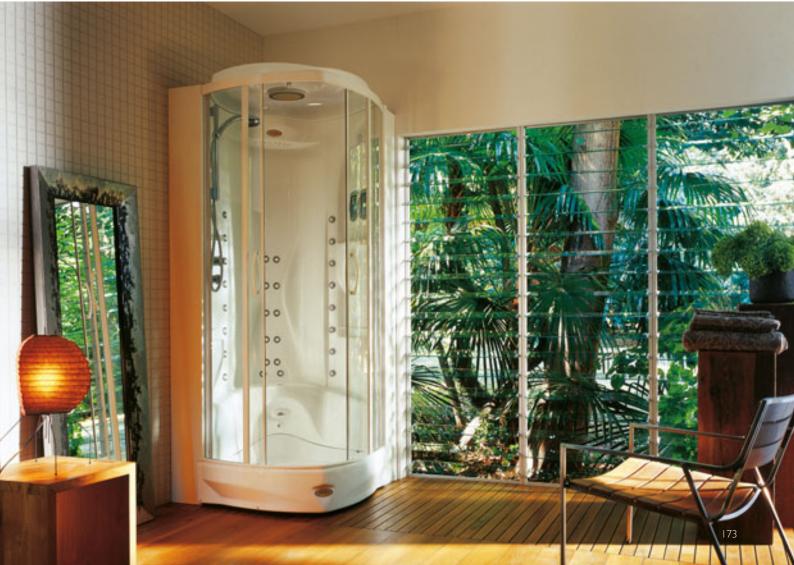

### 3

Light along the perimeter integrated in the frame

j-sha mi j-sha mi corner