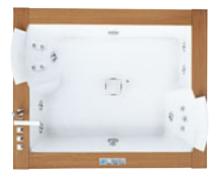

### **CLASSIC JACUZZI MASSAGE**

**Original patented wellness.** The timeless Jacuzzi® whirlpool technology, with jets inclined at 30° and adjustable in any direction, which stimulate and tone the entire body including the legs, down to the soles of the feet. A progressively intense action, in a centripetal direction, which involves all the muscle groups, releasing, energising and finally relaxing the body.

### Inspired by you and targeted where it matters most.

The Jacuzzi® jets are the result of 50 years of research and innovations: in synergy with the powerful hydromassage pump, releasing a mixture of air and water which is highly effective on the vital points of the body. Inclined at 30° and adjustable in any direction, they hit all the muscle groups of the body in the correct direction. The plantar and lateral jets stimulate the whole body, eliminating fatigue and tension, while the rotating dorsal microjets massage the entire back.

### **SHOULDERS**

The build-up of tension in your shoulders, often leave you feeling of discomfort and muscle stiffness. The Jacuzzi® jets installed at the upper part of the baths and shower columns, work specifically on these muscles, relaxing them, and releasing fatigue and tension.

### **BACK**

Sitting in the same position for a long time at work, carrying loads, fatigue or walking too much, can create back pains which can be strong and accumulate

stress that also affects posture. The rotating lumbar jets and in particular those that are inspired by shiatsu massage apply a constant and continuous pressure in this very important area of the body, relaxing, toning and relieving pain.

### LOINS

All the pressure, which is sometimes unbearable, accumulating on a daily basis in the lower part of the pelvis is alleviated and released in the water thanks to the action of a single large jet positioned in the centre of the Jacuzzi® hydromassage bath, providing immediate relief and rest.

### **HIPS-THIGHS-KNEES**

This area of the body is very important for circulation, often with our posture, the fact of often working sat down for long periods, slows the circulation, creating tension and swelling. Jacuzzi® has positioned the jets at just the right height to stimulate the circulation of blood and relieve discomfort.

### **LEGS - FEET**

It is difficult to imagine the levels of stress, load and tension our feet, ankles and calves are subjected to every day. Every step, every flight of stairs, all the loads we carry, put pressure on this area of our body. Moreover, the soles of the feet are connected, by extension, to the entire body. The two Jacuzzi® jets positioned at the height of the feet, not only restore strength and relieve fatigue, but reactivate the blood flow and stimulate a beneficial flow of energy throughout the body.