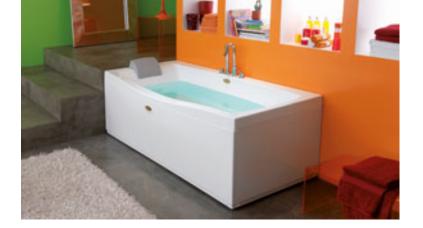

#### Revive the body and spirit

The essence of the Aquasoul family is to offer an experience of complete renewal, relaxation and rejuvenation. The heart of Aquasoul is an exclusive technology that allows you to customise the hydromassage as you want, in every detail, depending on the mood of the moment.

### Only the people who invented the hydromassage could reinvent it

Aquasystem® is the new Jacuzzi® revolution: with a simple press of a button on the remote control, you can choose from four types of wellness – Silence, Breath, Renew, Dream – in tune with your mood, according to the needs of every single moment.

#### Accommodating the body completely

By precisely studying the ergonomics and internal depth, Aquasoul baths allow you to immerse yourself in the water up to your shoulders, optimising the effects of the Jacuzzi® hydromassage. Every detail is taken care of and the exquisite materials, such as the Technogel® headrest, a material that is very soft, are welcoming and comfortable, with antibacterial properties.

#### The perfect marriage of aesthetics and functionality

In addition to offering total relaxation and comfort beyond imagination, all the Aquasoul models have luxurious details, refined lines and rounded shapes. Operation and the choice of functions are immediate, performed by the elegant electronic remote control which is activated with the touch of a finger. Particularly striking is the effect created by the Led floor lighting: the bath seems to rise from the ground, magically as if suspended over the light.