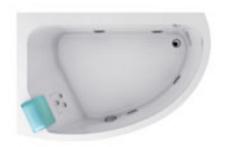

## aquasoul double

corner/built-in  $190 \times 90 \times 57h$  cm design Carlo Urbinati

| FUNCTIONS                                         | FRIENDLY | BASE               | TOP         |  |
|---------------------------------------------------|----------|--------------------|-------------|--|
| Classic Jacuzzi® hydromassage                     | 4        | 4                  | 4           |  |
| Back massage with rotating microjets              | 6        | 6                  | 6           |  |
| <b>A</b> quasystem <sup>®</sup>                   |          | 355<br>(0.400-110) | 20.00 et 20 |  |
| FEATURES                                          |          |                    |             |  |
| Mechanical or electronic tapware                  | 0        | 0                  | 0           |  |
| Remote control - Sanitising system                | •        |                    |             |  |
| Heater - Underwater spotlight                     |          |                    | •           |  |
| Light along the perimeter integrated in the panel |          |                    |             |  |
| Headrest (Technogel®)                             | 2        | 2                  | 2           |  |
| Single "J" shaped panel                           | 0        | 0                  | 0           |  |