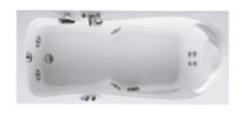

### **CLASSIC JACUZZI MASSAGE**

**Original patented wellness.** The timeless Jacuzzi® whirlpool technology, with jets inclined at 30° and adjustable in any direction, which stimulate and tone the entire body including the legs, down to the soles of the feet. A progressively intense action, in a centripetal direction, which involves all the muscle groups, releasing, energising and finally relaxing the body.

### **AQUASYSTEM**

The soul is included in the hydromassage. Thanks to exclusive Jacuzzi® technology, the hydromassage has levels of customisation never seen before: just the gentle touch of a finger will activate the preferred program. SILENCE, relaxation is complete, the muscles release all the tension, in a delicate, gentle and silent way. BREATH, hydromassage at a slow and harmonious pace which puts you in sync with your breathing, for unimaginable, deep psychological wellness. RENEW, to renew the vital tone, reinvigorate your body, clear your thoughts, drive away contractures and stiffness: this is the hydromassage that varies intensity in a gradual sequence to provide toning and relaxation. DREAM, an extraordinary mix of gentleness and toning, in a dream sequence which in a gradual and cyclical way changes from a light caress of water to a beneficial embrace.