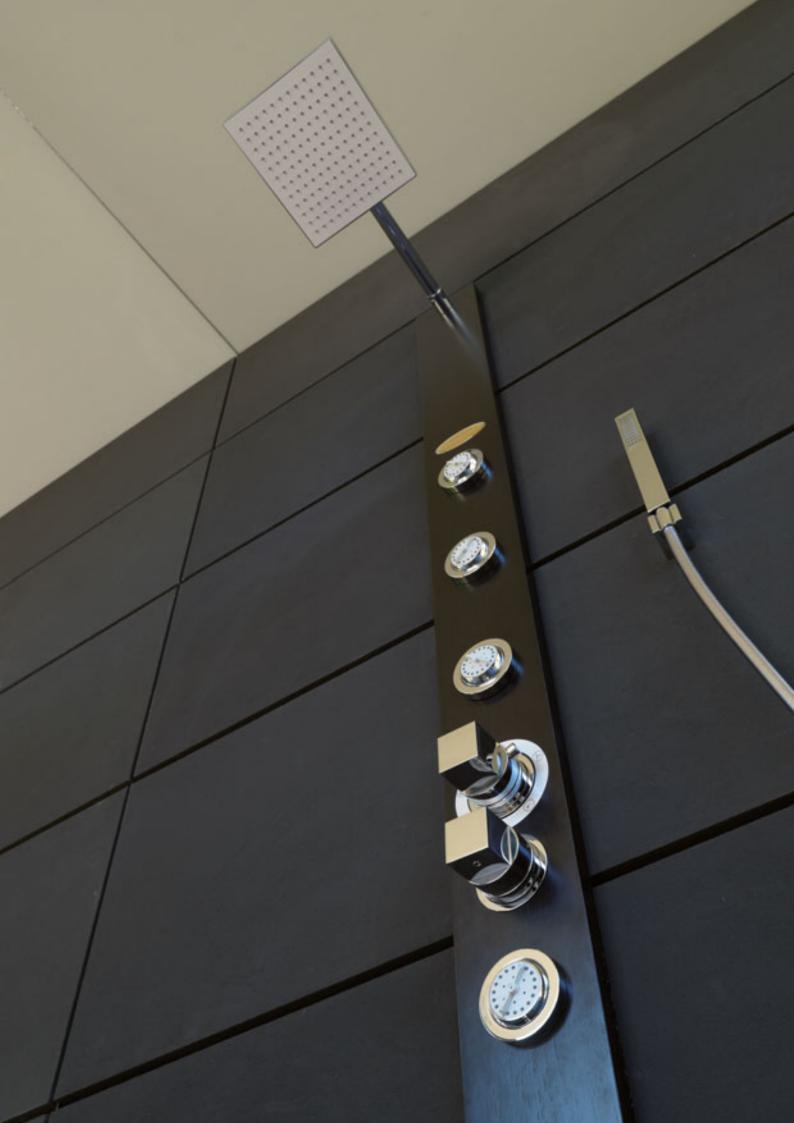

# gemini

built-in Ø180 x 57h cm design Carlo Urbinati

top

| FUNCTIONS                                | BASE | TOP |
|------------------------------------------|------|-----|
| Classic Jacuzzi® hydromassage            | 6    | 6   |
| Back massage with rotating microjets     | 12   | 12  |
|                                          |      |     |
| FEATURES                                 |      |     |
| Mechanical tapware                       | 2    | 2   |
| Sanitising system + Underwater spotlight |      | •   |
| Headrest                                 | - 1  | ı   |
| Handle                                   | 2    | 2   |
|                                          |      |     |