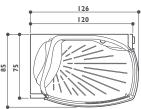

great freedom of movement: indulging in a moment devoted to hydro relax is even more fun and gives psychological wellness with no restrictions.

#### The triumph of multifunctionality

Together with the steam bath and the Scottish shower, it is possible to activate the aromatherapy and the fantastic Cromodream®, which allows you to choose between six basic colours that are spread directly onto the body with the water jet, with a shower effect of colour which stimulates vitality and acts on psycho-physical wellness. Even the cascade Power fall has a spectacular effect and gives great benefit to all the muscles that run from the top of the head and arrive at the base of the neck.

### flexa thema 120

corner LH-RH 120/126  $\times$  75/85  $\times$  214/227h cm design Synthesis Design









Optional

 $\ensuremath{\mathbf{O}}$  Standard depending on the chosen fittings

Standard



### flexa thema 100

corner LH-RH  $100/105 \times 75/85 \times 214/227h$  cm design Synthesis Design









Optional

 $\ensuremath{\mathbf{O}}$  Standard depending on the chosen fittings



Jets

Standard

### flexa thema round

corner single version  $90 \times 90 \times 214/227h$  cm design Synthesis Design









| Functions                                            | ST2 | ELT3 | ELT4 | ELT22 |
|------------------------------------------------------|-----|------|------|-------|
| Vertical and back hydromassage - variable (Body Jet) |     | 20   | 24   | 24    |
| Vertical and back hydromassage - fixed (Body Jet)    | 12  |      |      |       |
| Raindrop shower head