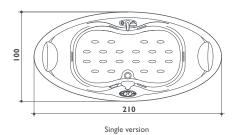

## whirlpool baths

| Model Shape  AQUASOUL EXTRA Rect AQUASOUL DOUBLE Rect AQUASOUL LOUNGE Rect AQUASOUL OFFSET Offset AQUASOUL CORNER 155 Corne AQUASOUL CORNER 140 Corne AURA PLUS Rect AURA UNO Rect AURA CORNER 160 Corne  J.SHA MI Rect J.SHA MI Rect J.SHA MI CORNER Corne NOVA Rounde NOVA Rounde NOVA CORNER Corne OPALIA Oval  SHARP EXTRA Rect  SHARP DOUBLE Rect | - 145/155<br>- 130/140<br>- 180<br>- 160<br>- 140<br>- 180<br>- 155                |                                                                 | 60<br>57<br>57<br>57<br>57<br>57<br>66<br>66<br>60 | • • • • • Built-in | * • • • • • • • • • • • • • • • • • • • | • Wall | Freestanding | 3<br>2<br>1<br>1<br>2<br>1      | 6<br>4<br>4<br>4<br>4<br>6<br>5 | 10 Rotating jets + Fixed jets 3 3 6 3 7 3 3 8 6 7 9 9 9 9 9 9 9 9 9 9 9 9 9 9 9 9 9 9 | shiatsu                                 | shoulders | back       | loins | hips<br>thighs |
|--------------------------------------------------------------------------------------------------------------------------------------------------------------------------------------------------------------------------------------------------------------------------------------------------------------------------------------------------------|------------------------------------------------------------------------------------|-----------------------------------------------------------------|----------------------------------------------------|--------------------|-----------------------------------------|--------|--------------|---------------------------------|---------------------------------|---------------------------------------------------------------------------------------|-----------------------------------------|-----------|------------|-------|----------------|
| AQUASOUL DOUBLE Rect AQUASOUL LOUNGE Rect AQUASOUL Rect AQUASOUL OFFSET Offset AQUASOUL CORNER 155 Corne AQUASOUL CORNER 140 Corne AURA PLUS Rect AURA UNO Rect AURA CORNER 160 Corne  J.SHA MI Rect J.SHA MI Rect NOVA Rounde NOVA CORNER Corne OPALIA Oval  SHARP EXTRA Rect  SHARP DOUBLE Rect                                                      | 190<br>180<br>170<br>150<br>- 145/155<br>- 130/140<br>180<br>- 160<br>- 140<br>180 | 90<br>80<br>70<br>100<br>145/155<br>130/140<br>150<br>90<br>160 | 57<br>57<br>57<br>57<br>57<br>57<br>66<br>66<br>60 | •                  | • • • • • • • • • • • • • • • • • • • • |        |              | 3<br>2<br>1<br>1<br>2<br>1<br>2 | 6<br>4<br>4<br>4<br>4<br>4<br>5 | 6<br>3<br>3<br>3<br>6<br>3<br>7<br>3                                                  |                                         | •         | •          | •     |                |
| AQUASOUL DOUBLE Rect AQUASOUL LOUNGE Rect AQUASOUL Rect AQUASOUL OFFSET Offset AQUASOUL CORNER 155 Corne AQUASOUL CORNER 140 Corne AURA PLUS Rect AURA UNO Rect AURA CORNER 160 Corne J.SHA MI Rect J.SHA MI Rect NOVA Rounde NOVA CORNER Corne OPALIA Oval SHARP EXTRA Rect SHARP DOUBLE Rect                                                         | 190<br>180<br>170<br>150<br>- 145/155<br>- 130/140<br>180<br>- 160<br>- 140<br>180 | 90<br>80<br>70<br>100<br>145/155<br>130/140<br>150<br>90<br>160 | 57<br>57<br>57<br>57<br>57<br>57<br>66<br>66<br>60 | •                  | •                                       |        |              | 2<br>                           | 4<br>4<br>4<br>4<br>4<br>6<br>5 | 6<br>3<br>3<br>3<br>6<br>3<br>7<br>3                                                  |                                         | •         | •          | •     |                |
| AQUASOUL LOUNGE Rect AQUASOUL Rect AQUASOUL OFFSET Offset AQUASOUL CORNER 155 Corne AQUASOUL CORNER 140 Corne AURA PLUS Rect AURA UNO Rect AURA CORNER 160 Corne  AURA CORNER 140 Corne  J.SHA MI Rect J.SHA MI CORNER Corne NOVA Rounde NOVA CORNER Corne OPALIA Oval  SHARP EXTRA Rect  SHARP DOUBLE Rect                                            | 180<br>170<br>150<br>- 145/155<br>- 130/140<br>180<br>- 160<br>- 140<br>180        | 80<br>70<br>100<br>145/155<br>130/140<br>150<br>90<br>160       | 57<br>57<br>57<br>57<br>57<br>66<br>66<br>60       | •                  | •                                       |        |              |                                 | 4<br>4<br>4<br>4<br>6<br>5      | 3<br>3<br>3<br>6<br>3<br>7<br>3                                                       |                                         | •         | •          | •     |                |
| AQUASOUL OFFSET Offset AQUASOUL OFFSET Offset AQUASOUL CORNER 155 Corne AQUASOUL CORNER 140 Corne AURA PLUS Rect AURA UNO Rect AURA CORNER 160 Corne  J.SHA MI Rect J.SHA MI CORNER Corne NOVA Rounde NOVA CORNER Corne OPALIA Oval  SHARP EXTRA Rect  SHARP DOUBLE Rect                                                                               | 170<br>150<br>- 145/155<br>- 130/140<br>180<br>- 160<br>- 140<br>180<br>- 155      | 70<br>100<br>145/155<br>130/140<br>150<br>90<br>160             | 57<br>57<br>57<br>57<br>66<br>66<br>60             | •                  | •                                       |        |              | 1<br>2<br>1                     | 4<br>4<br>4<br>6<br>5           | 3<br>3<br>6<br>3<br>7<br>3                                                            |                                         | •         | •          | •     | •              |
| AQUASOUL OFFSET Offset AQUASOUL CORNER 155 Corne AQUASOUL CORNER 140 Corne AURA PLUS Rect AURA UNO Rect AURA CORNER 160 Corne  AURA CORNER 140 Corne  J.SHA MI Rect J.SHA MI Rect NOVA Rounde NOVA CORNER Corne OPALIA Oval  SHARP EXTRA Rect  SHARP DOUBLE Rect                                                                                       | 150<br>- 145/155<br>- 130/140<br>180<br>180<br>- 160<br>- 140<br>180<br>- 155      | 100<br>145/155<br>130/140<br>150<br>90<br>160                   | 57<br>57<br>57<br>66<br>66<br>60<br>60             | •                  | •                                       |        |              | 1<br>2<br>1                     | 4 4 6 5                         | 3<br>6<br>3<br>7<br>3                                                                 |                                         | •         | •          | •     | •              |
| AQUASOUL CORNER 155 Corne AQUASOUL CORNER 140 Corne AURA PLUS Rect AURA UNO Rect  AURA CORNER 160 Corne  AURA CORNER 140 Corne  J.SHA MI Rect J.SHA MI CORNER Corne  NOVA Rounde  NOVA CORNER Corne  OPALIA Oval  SHARP EXTRA Rect  SHARP DOUBLE Rect                                                                                                  | - 145/155<br>- 130/140<br>- 180<br>- 160<br>- 140<br>- 180<br>- 155                | 145/155<br>130/140<br>150<br>90<br>160<br>140                   | 57<br>57<br>66<br>66<br>60<br>60                   | •                  | •                                       | •      |              | 1<br>2<br>1                     | 4 6 5                           | 6<br>3<br>7<br>3                                                                      |                                         | •         | •          | •     | •              |
| AQUASOUL CORNER 140 Corne AURA PLUS Rect AURA UNO Rect  AURA CORNER 160 Corne  AURA CORNER 140 Corne  J.SHA MI Rect J.SHA MI CORNER Corne  NOVA Rounde  NOVA CORNER Corne  OPALIA Oval  SHARP EXTRA Rect  SHARP DOUBLE Rect                                                                                                                            | - 130/140<br>180<br>180<br>- 160<br>- 140<br>180<br>- 155                          | 130/140<br>150<br>90<br>160<br>140                              | 57<br>66<br>66<br>60<br>60                         | •                  | •*                                      | •      |              | 1<br>2<br>1                     | 6 5                             | 3<br>7<br>3                                                                           |                                         | •         | •          | •     | •              |
| AURA PLUS Rect AURA UNO Rect AURA CORNER 160 Corne AURA CORNER 140 Corne  J.SHA MI Rect J.SHA MI CORNER Corne NOVA Rounde NOVA CORNER Corne OPALIA Oval  SHARP EXTRA Rect SHARP DOUBLE Rect                                                                                                                                                            | 180<br>180<br>- 160<br>- 140<br>180<br>- 155                                       | 150<br>90<br>160<br>140                                         | 66<br>66<br>60<br>60                               | •                  | •*                                      | •      |              | 3                               | 6                               | 7<br>3<br>10                                                                          |                                         | •         | •          | •     | •              |
| AURA UNO Rect  AURA CORNER 160 Corne  AURA CORNER 140 Corne  J.SHA MI Rect  J.SHA MI CORNER Corne  NOVA Rounde  NOVA CORNER Corne  OPALIA Oval  SHARP EXTRA Rect  SHARP DOUBLE Rect                                                                                                                                                                    | 180<br>- 160<br>- 140<br>- 180<br>- 155                                            | 90<br>160<br>140                                                | 66<br>60<br>60                                     |                    | •*                                      | •      |              | 3                               | 6                               | 10                                                                                    |                                         | •         | •          | •     | •              |
| AURA CORNER 160 Corne  AURA CORNER 140 Corne  J.SHA MI Rect  J.SHA MI CORNER Corne  NOVA Rounde  NOVA CORNER Corne  OPALIA Oval  SHARP EXTRA Rect  SHARP DOUBLE Rect                                                                                                                                                                                   | - 140<br>- 140<br>- 180<br>- 155                                                   | 160<br>140<br>90                                                | 60<br>60                                           | •                  | •*                                      | •      |              | 3                               | 6                               | 10                                                                                    |                                         | •         | •          | •     | •              |
| AURA CORNER 140 Corne  J.SHA MI Rect J.SHA MI CORNER Corne  NOVA Rounde  NOVA CORNER Corne  OPALIA Oval  SHARP EXTRA Rect  SHARP DOUBLE Rect                                                                                                                                                                                                           | 140<br>180                                                                         | 140<br>90                                                       | 60                                                 | •                  | •*                                      | •      |              |                                 | :                               | •                                                                                     |                                         | •         | •          | •     | •              |
| J.SHA MI Rect J.SHA MI CORNER Corne NOVA Rounde NOVA CORNER Corne OPALIA Oval SHARP EXTRA Rect SHARP DOUBLE Rect                                                                                                                                                                                                                                       | 180<br>- 155                                                                       | 90                                                              | 60                                                 | •                  | •*                                      | •      |              | 1                               | 5                               | 3                                                                                     |                                         | •         | •          | •     | •              |
| J.SHA MI CORNER Corne  NOVA Rounde  NOVA CORNER Corne  OPALIA Oval  SHARP EXTRA Rect  SHARP DOUBLE Rect                                                                                                                                                                                                                                                | 155                                                                                |                                                                 |                                                    |                    | •                                       | •      | :            | :                               |                                 |                                                                                       |                                         | :         |            |       |                |
| NOVA Rounde NOVA CORNER Corne OPALIA Oval SHARP EXTRA Rect SHARP DOUBLE Rect                                                                                                                                                                                                                                                                           | 🗄                                                                                  | 155                                                             | 60                                                 | :                  |                                         | •      | :            | <u> </u>                        | 4                               | :                                                                                     | •                                       | •         | :          | : -   | •              |
| NOVA CORNER Corne OPALIA Oval SHARP EXTRA Rect SHARP DOUBLE Rect                                                                                                                                                                                                                                                                                       | d 180                                                                              | :                                                               |                                                    |                    | : •                                     |        | :            | ī                               | 4                               |                                                                                       | •                                       | •         | •          | •     | •              |
| OPALIA Oval  SHARP EXTRA Rect  SHARP DOUBLE Rect                                                                                                                                                                                                                                                                                                       |                                                                                    |                                                                 | 63*/66*                                            | •                  | :                                       |        | •            | 3                               | 4                               | 6                                                                                     |                                         | •         | •          | •     | •              |
| SHARP EXTRA Rect SHARP DOUBLE Rect                                                                                                                                                                                                                                                                                                                     | 160                                                                                | 160                                                             | 63*/66*                                            | :                  | •                                       |        | :            | 3                               | 4                               | 6                                                                                     | : · · · · · · · · · · · · · · · · · · · | •         | •          | •     | :              |
| SHARP DOUBLE Rect                                                                                                                                                                                                                                                                                                                                      | 190                                                                                | 110                                                             | 60*/63*                                            | •                  |                                         |        |              | 2                               | 6                               | :                                                                                     |                                         | :         | :          | •     | •              |
|                                                                                                                                                                                                                                                                                                                                                        | 200                                                                                | 150                                                             | 65                                                 | •                  | •                                       | •      | •            | 2 + I<br>lounge                 | 3                               | 22                                                                                    |                                         | •         | •          | •     | •              |
| SHARP 75 Rect                                                                                                                                                                                                                                                                                                                                          | 190                                                                                | 90                                                              | 57                                                 | •                  | •                                       | •      |              | 2                               | 5                               | 14                                                                                    |                                         | •         | •          | •     | •              |
| •                                                                                                                                                                                                                                                                                                                                                      | 170                                                                                | 75                                                              | 57                                                 | •                  | •                                       | •      |              | l<br>                           | 4                               | 6                                                                                     |                                         | •         | •          |       | •              |
| SHARP 70 Rect                                                                                                                                                                                                                                                                                                                                          | 170                                                                                | 70                                                              | 57                                                 | •                  | •                                       | •      | •            | ı                               | 4                               | 6                                                                                     | •                                       | •         | •          | :     | •              |
| ENERGY 180x80 Rect                                                                                                                                                                                                                                                                                                                                     | 180                                                                                | 80                                                              | 57                                                 | •                  | •                                       | •      | :            | ī                               | 2                               | 2+2                                                                                   |                                         | :         | •          | :     | •              |
| ENERGY 170×70 Rect                                                                                                                                                                                                                                                                                                                                     | 170                                                                                | 70                                                              | 57                                                 | •                  | •                                       | •      | :            | Ι                               | 2                               | 2+2                                                                                   |                                         | :         | •          | :     | •              |
| VERSA 160x70 Rect                                                                                                                                                                                                                                                                                                                                      | 160                                                                                | 70                                                              | 60                                                 | •                  | •                                       |        | :            | ı                               | :                               | 8+12                                                                                  |                                         | :         | :          | :     | •              |
| FOLIA Rect                                                                                                                                                                                                                                                                                                                                             | 150                                                                                | 90                                                              | 60                                                 | •                  | •                                       | •      | :            | Ι                               | :                               | 8+11                                                                                  |                                         | :         | :          | :     | •              |
| UMA Corne                                                                                                                                                                                                                                                                                                                                              | 130                                                                                | 130                                                             | 60                                                 | •                  | •                                       | •      | :            | i I                             | :                               | 8+12                                                                                  | · · · · · · · · · · · · · · · · · · ·   | :         | :          | :     | •              |
| ELIPSA Oval                                                                                                                                                                                                                                                                                                                                            | 210                                                                                | 100                                                             | 57                                                 | •                  | :                                       |        | :            | 2                               | 6                               | :                                                                                     | · · · · · · · · · · · · · · · · · · ·   | :         | :          | •     | •              |
| GEMINI Rounde                                                                                                                                                                                                                                                                                                                                          | :                                                                                  |                                                                 | 57                                                 | •                  |                                         |        |              | 2                               | 6                               | 12                                                                                    |                                         | •         | •          |       | •              |
| HEXIS Rect                                                                                                                                                                                                                                                                                                                                             | 180                                                                                | 80                                                              | 57                                                 | •                  | •                                       | •      | :            | : <u>-</u>                      | 4                               | 4                                                                                     | :                                       | •         |            | ::    | •              |
| MAXIMA Corne                                                                                                                                                                                                                                                                                                                                           |                                                                                    |                                                                 | · · · · · · · · · · · · · · · · · · ·              | · : · · · · ·      | : <del>.</del>                          |        | :            | :                               |                                 | :                                                                                     | :                                       | :         | : <u>.</u> |       | .: <u>.</u>    |
| CELTIA Corne                                                                                                                                                                                                                                                                                                                                           |                                                                                    | 165                                                             | 86                                                 | :                  | •                                       | :      | :            | 2 + I<br>lounge                 | 6                               | 13                                                                                    | •<br>•<br>•                             |           | :          | . •   | •              |