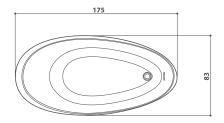

## whirlpool baths

| Model Shape  AQUASOUL EXTRA Rect AQUASOUL DOUBLE Rect AQUASOUL LOUNGE Rect AQUASOUL OFFSET Offset AQUASOUL CORNER 155 Corne AQUASOUL CORNER 140 Corne AURA PLUS Rect AURA UNO Rect AURA CORNER 160 Corne  J.SHA MI Rect J.SHA MI Rect J.SHA MI CORNER Corne NOVA Rounde NOVA Rounde NOVA CORNER Corne OPALIA Oval  SHARP EXTRA Rect  SHARP DOUBLE Rect | - 145/155<br>- 130/140<br>- 180<br>- 160<br>- 140<br>- 180<br>- 155                |                                                                 | 60<br>57<br>57<br>57<br>57<br>57<br>66<br>66<br>60 | • • • • • Built-in | * • • • • • • • • • • • • • • • • • • • | • Wall | Freestanding | 3<br>2<br>1<br>1<br>2<br>1      | 6<br>4<br>4<br>4<br>4<br>6<br>5 | 10 Rotating jets + Fixed jets 3 3 6 3 7 3 3 8 6 7 9 9 9 9 9 9 9 9 9 9 9 9 9 9 9 9 9 9 | shiatsu                                 | shoulders | back       | loins | hips<br>thighs |
|--------------------------------------------------------------------------------------------------------------------------------------------------------------------------------------------------------------------------------------------------------------------------------------------------------------------------------------------------------|------------------------------------------------------------------------------------|-----------------------------------------------------------------|----------------------------------------------------|--------------------|-----------------------------------------|--------|--------------|---------------------------------|---------------------------------|---------------------------------------------------------------------------------------|-----------------------------------------|-----------|------------|-------|----------------|
| AQUASOUL DOUBLE Rect AQUASOUL LOUNGE Rect AQUASOUL Rect AQUASOUL OFFSET Offset AQUASOUL CORNER 155 Corne AQUASOUL CORNER 140 Corne AURA PLUS Rect AURA UNO Rect AURA CORNER 160 Corne  J.SHA MI Rect J.SHA MI Rect NOVA Rounde NOVA CORNER Corne OPALIA Oval  SHARP EXTRA Rect  SHARP DOUBLE Rect                                                      | 190<br>180<br>170<br>150<br>- 145/155<br>- 130/140<br>180<br>- 160<br>- 140<br>180 | 90<br>80<br>70<br>100<br>145/155<br>130/140<br>150<br>90<br>160 | 57<br>57<br>57<br>57<br>57<br>57<br>66<br>66<br>60 | •                  | • • • • • • • • • • • • • • • • • • • • |        |              | 3<br>2<br>1<br>1<br>2<br>1<br>2 | 6<br>4<br>4<br>4<br>4<br>4<br>5 | 6<br>3<br>3<br>3<br>6<br>3<br>7<br>3                                                  |                                         | •         | •          | •     |                |
| AQUASOUL DOUBLE Rect AQUASOUL LOUNGE Rect AQUASOUL Rect AQUASOUL OFFSET Offset AQUASOUL CORNER 155 Corne AQUASOUL CORNER 140 Corne AURA PLUS Rect AURA UNO Rect AURA CORNER 160 Corne J.SHA MI Rect J.SHA MI Rect NOVA Rounde NOVA CORNER Corne OPALIA Oval SHARP EXTRA Rect SHARP DOUBLE Rect                                                         | 190<br>180<br>170<br>150<br>- 145/155<br>- 130/140<br>180<br>- 160<br>- 140<br>180 | 90<br>80<br>70<br>100<br>145/155<br>130/140<br>150<br>90<br>160 | 57<br>57<br>57<br>57<br>57<br>57<br>66<br>66<br>60 | •                  | •                                       |        |              | 2<br>                           | 4<br>4<br>4<br>4<br>4<br>6<br>5 | 6<br>3<br>3<br>3<br>6<br>3<br>7<br>3                                                  |                                         | •         | •          | •     |                |
| AQUASOUL LOUNGE Rect AQUASOUL Rect AQUASOUL OFFSET Offset AQUASOUL CORNER 155 Corne AQUASOUL CORNER 140 Corne AURA PLUS Rect AURA UNO Rect AURA CORNER 160 Corne  AURA CORNER 140 Corne  J.SHA MI Rect J.SHA MI CORNER Corne NOVA Rounde NOVA CORNER Corne OPALIA Oval  SHARP EXTRA Rect  SHARP DOUBLE Rect                                            | 180<br>170<br>150<br>- 145/155<br>- 130/140<br>180<br>- 160<br>- 140<br>180        | 80<br>70<br>100<br>145/155<br>130/140<br>150<br>90<br>160       | 57<br>57<br>57<br>57<br>57<br>66<br>66<br>60       | •                  | •                                       |        |              |                                 | 4<br>4<br>4<br>4<br>6<br>5      | 3<br>3<br>3<br>6<br>3<br>7<br>3                                                       |                                         | •         | •          | •     |                |
| AQUASOUL OFFSET Offset AQUASOUL OFFSET Offset AQUASOUL CORNER 155 Corne AQUASOUL CORNER 140 Corne AURA PLUS Rect AURA UNO Rect AURA CORNER 160 Corne  J.SHA MI Rect J.SHA MI CORNER Corne NOVA Rounde NOVA CORNER Corne OPALIA Oval  SHARP EXTRA Rect  SHARP DOUBLE Rect                                                                               | 170<br>150<br>- 145/155<br>- 130/140<br>180<br>- 160<br>- 140<br>180<br>- 155      | 70<br>100<br>145/155<br>130/140<br>150<br>90<br>160             | 57<br>57<br>57<br>57<br>66<br>66<br>60             | •                  | •                                       |        |              | 1<br>2<br>1                     | 4<br>4<br>4<br>6<br>5           | 3<br>3<br>6<br>3<br>7<br>3                                                            |                                         | •         | •          | •     | •              |
| AQUASOUL OFFSET Offset AQUASOUL CORNER 155 Corne AQUASOUL CORNER 140 Corne AURA PLUS Rect AURA UNO Rect AURA CORNER 160 Corne  AURA CORNER 140 Corne  J.SHA MI Rect J.SHA MI Rect NOVA Rounde NOVA CORNER Corne OPALIA Oval  SHARP EXTRA Rect  SHARP DOUBLE Rect                                                                                       | 150<br>- 145/155<br>- 130/140<br>180<br>180<br>- 160<br>- 140<br>180<br>- 155      | 100<br>145/155<br>130/140<br>150<br>90<br>160                   | 57<br>57<br>57<br>66<br>66<br>60<br>60             | •                  | •                                       |        |              | 1<br>2<br>1                     | 4 4 6 5                         | 3<br>6<br>3<br>7<br>3                                                                 |                                         | •         | •          | •     | •              |
| AQUASOUL CORNER 155 Corne AQUASOUL CORNER 140 Corne AURA PLUS Rect AURA UNO Rect  AURA CORNER 160 Corne  AURA CORNER 140 Corne  J.SHA MI Rect J.SHA MI CORNER Corne  NOVA Rounde  NOVA CORNER Corne  OPALIA Oval  SHARP EXTRA Rect  SHARP DOUBLE Rect                                                                                                  | - 145/155<br>- 130/140<br>- 180<br>- 160<br>- 140<br>- 180<br>- 155                | 145/155<br>130/140<br>150<br>90<br>160<br>140                   | 57<br>57<br>66<br>66<br>60<br>60                   | •                  | •                                       | •      |              | 1<br>2<br>1                     | 4 6 5                           | 6<br>3<br>7<br>3                                                                      |                                         | •         | •          | •     | •              |
| AQUASOUL CORNER 140 Corne AURA PLUS Rect AURA UNO Rect  AURA CORNER 160 Corne  AURA CORNER 140 Corne  J.SHA MI Rect J.SHA MI CORNER Corne  NOVA Rounde  NOVA CORNER Corne  OPALIA Oval  SHARP EXTRA Rect  SHARP DOUBLE Rect                                                                                                                            | - 130/140<br>180<br>180<br>- 160<br>- 140<br>180<br>- 155                          | 130/140<br>150<br>90<br>160<br>140                              | 57<br>66<br>66<br>60<br>60                         | •                  | •*                                      | •      |              | 1<br>2<br>1                     | 6 5                             | 3<br>7<br>3                                                                           |                                         | •         | •          | •     | •              |
| AURA PLUS Rect AURA UNO Rect AURA CORNER 160 Corne AURA CORNER 140 Corne  J.SHA MI Rect J.SHA MI CORNER Corne NOVA Rounde NOVA CORNER Corne OPALIA Oval  SHARP EXTRA Rect SHARP DOUBLE Rect                                                                                                                                                            | 180<br>180<br>- 160<br>- 140<br>180<br>- 155                                       | 150<br>90<br>160<br>140                                         | 66<br>66<br>60<br>60                               | •                  | •*                                      | •      |              | 3                               | 6                               | 7<br>3<br>10                                                                          |                                         | •         | •          | •     | •              |
| AURA UNO Rect  AURA CORNER 160 Corne  AURA CORNER 140 Corne  J.SHA MI Rect  J.SHA MI CORNER Corne  NOVA Rounde  NOVA CORNER Corne  OPALIA Oval  SHARP EXTRA Rect  SHARP DOUBLE Rect                                                                                                                                                                    | 180<br>- 160<br>- 140<br>- 180<br>- 155                                            | 90<br>160<br>140                                                | 66<br>60<br>60                                     |                    | •*                                      | •      |              | 3                               | 6                               | 10                                                                                    |                                         | •         | •          | •     | •              |
| AURA CORNER 160 Corne  AURA CORNER 140 Corne  J.SHA MI Rect  J.SHA MI CORNER Corne  NOVA Rounde  NOVA CORNER Corne  OPALIA Oval  SHARP EXTRA Rect  SHARP DOUBLE Rect                                                                                                                                                                                   | - 140<br>- 140<br>- 180<br>- 155                                                   | 160<br>140<br>90                                                | 60<br>60                                           | •                  | •*                                      | •      |              | 3                               | 6                               | 10                                                                                    |                                         | •         | •          | •     | •              |
| AURA CORNER 140 Corne  J.SHA MI Rect J.SHA MI CORNER Corne  NOVA Rounde  NOVA CORNER Corne  OPALIA Oval  SHARP EXTRA Rect  SHARP DOUBLE Rect                                                                                                                                                                                                           | 140<br>180                                                                         | 140<br>90                                                       | 60                                                 | •                  | •*                                      | •      |              |                                 | :                               | •                                                                                     |                                         | •         | •          | •     | •              |
| J.SHA MI Rect J.SHA MI CORNER Corne NOVA Rounde NOVA CORNER Corne OPALIA Oval SHARP EXTRA Rect SHARP DOUBLE Rect                                                                                                                                                                                                                                       | 180<br>- 155                                                                       | 90                                                              | 60                                                 | •                  | •*                                      | •      |              | 1                               | 5                               | 3                                                                                     |                                         | •         | •          | •     | •              |
| J.SHA MI CORNER Corne  NOVA Rounde  NOVA CORNER Corne  OPALIA Oval  SHARP EXTRA Rect  SHARP DOUBLE Rect                                                                                                                                                                                                                                                | 155                                                                                |                                                                 |                                                    |                    | •                                       | •      | :            | :                               |                                 |                                                                                       |                                         | :         |            |       |                |
| NOVA Rounde NOVA CORNER Corne OPALIA Oval SHARP EXTRA Rect SHARP DOUBLE Rect                                                                                                                                                                                                                                                                           | 🗄                                                                                  | 155                                                             | 60                                                 | :                  |                                         | •      | :            | <u> </u>                        | 4                               | :                                                                                     | •                                       | •         | :          | : -   | •              |
| NOVA CORNER Corne OPALIA Oval SHARP EXTRA Rect SHARP DOUBLE Rect                                                                                                                                                                                                                                                                                       | d 180                                                                              | :                                                               |                                                    |                    | : •                                     |        | :            | ī                               | 4                               |                                                                                       | •                                       | •         | •          | •     | •              |
| OPALIA Oval  SHARP EXTRA Rect  SHARP DOUBLE Rect                                                                                                                                                                                                                                                                                                       |                                                                                    |                                                                 | 63*/66*                                            | •                  | :                                       |        | •            | 3                               | 4                               | 6                                                                                     |                                         | •         | •          | •     | •              |
| SHARP EXTRA Rect SHARP DOUBLE Rect                                                                                                                                                                                                                                                                                                                     | 160                                                                                | 160                                                             | 63*/66*                                            | :                  | •                                       |        | :            | 3                               | 4                               | 6                                                                                     | : · · · · · · · · · · · · · · · · · · · | •         | •          | •     | :              |
| SHARP DOUBLE Rect                                                                                                                                                                                                                                                                                                                                      | 190                                                                                | 110                                                             | 60*/63*                                            | •                  |                                         |        |              | 2                               | 6                               | :                                                                                     |                                         | :         | :          | •     | •              |
|                                                                                                                                                                                                                                                                                                                                                        | 200                                                                                | 150                                                             | 65                                                 | •                  | •                                       | •      | •            | 2 + I<br>lounge                 | 3                               | 22                                                                                    |                                         | •         | •          | •     | •              |
| SHARP 75 Rect                                                                                                                                                                                                                                                                                                                                          | 190                                                                                | 90                                                              | 57                                                 | •                  | •                                       | •      |              | 2                               | 5                               | 14                                                                                    |                                         | •         | •          | •     | •              |
| •                                                                                                                                                                                                                                                                                                                                                      | 170                                                                                | 75                                                              | 57                                                 | •                  | •                                       | •      |              | l<br>                           | 4                               | 6                                                                                     |                                         | •         | •          |       | •              |
| SHARP 70 Rect                                                                                                                                                                                                                                                                                                                                          | 170                                                                                | 70                                                              | 57                                                 | •                  | •                                       | •      | •            | ı                               | 4                               | 6                                                                                     | •                                       | •         | •          | :     | •              |
| ENERGY 180x80 Rect                                                                                                                                                                                                                                                                                                                                     | 180                                                                                | 80                                                              | 57                                                 | •                  | •                                       | •      | :            | ī                               | 2                               | 2+2                                                                                   |                                         | :         | •          | :     | •              |
| ENERGY 170×70 Rect                                                                                                                                                                                                                                                                                                                                     | 170                                                                                | 70                                                              | 57                                                 | •                  | •                                       | •      | :            | Ι                               | 2                               | 2+2                                                                                   |                                         | :         | •          | :     | •              |
| VERSA 160x70 Rect                                                                                                                                                                                                                                                                                                                                      | 160                                                                                | 70                                                              | 60                                                 | •                  | •                                       |        | :            | ı                               | :                               | 8+12                                                                                  |                                         | :         | :          | :     | •              |
| FOLIA Rect                                                                                                                                                                                                                                                                                                                                             | 150                                                                                | 90                                                              | 60                                                 | •                  | •                                       | •      | :            | Ι                               | :                               | 8+11                                                                                  |                                         | :         | :          | :     | •              |
| UMA Corne                                                                                                                                                                                                                                                                                                                                              | 130                                                                                | 130                                                             | 60                                                 | •                  | •                                       | •      | :            | i I                             | :                               | 8+12                                                                                  | · · · · · · · · · · · · · · · · · · ·   | :         | :          | :     | •              |
| ELIPSA Oval                                                                                                                                                                                                                                                                                                                                            | 210                                                                                | 100                                                             | 57                                                 | •                  | :                                       |        | :            | 2                               | 6                               | :                                                                                     | · · · · · · · · · · · · · · · · · · ·   | :         | :          | •     | •              |
| GEMINI Rounde                                                                                                                                                                                                                                                                                                                                          | :                                                                                  |                                                                 | 57                                                 | •                  |                                         |        |              | 2                               | 6                               | 12                                                                                    |                                         | •         | •          |       | •              |
| HEXIS Rect                                                                                                                                                                                                                                                                                                                                             | 180                                                                                | 80                                                              | 57                                                 | •                  | •                                       | •      | :            | : <u>-</u>                      | 4                               | 4                                                                                     | :                                       | •         |            | ::    | •              |
| MAXIMA Corne                                                                                                                                                                                                                                                                                                                                           |                                                                                    |                                                                 | · · · · · · · · · · · · · · · · · · ·              | · : · · · · ·      | : <del>.</del>                          |        | :            | :                               |                                 | :                                                                                     | :                                       | :         | : <u>.</u> |       | .: <u>.</u>    |
| CELTIA Corne                                                                                                                                                                                                                                                                                                                                           |                                                                                    | 165                                                             | 86                                                 | :                  | •                                       | :      | :            | 2 + I<br>lounge                 | 6                               | 13                                                                                    | •<br>•<br>•                             |           | :          | . •   | •              |