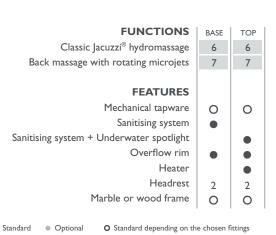

c and antibacterial material, with its original design is studied to fully accommodate the neck, even in "total immersion", ensuring maximum comfort and stimulating the vital areas of the neck and shoulders. Everything in Aura is elegant, the draining command is hidden under the rim, the hand shower is removable and the electronic control panel manages all the functions.

#### Immerse yourself in light

The underwater lighting creates an exciting atmosphere and an intimate and reinvigorating experience. The heater keeps the water temperature constant, ensuring maximum comfort. The exclusive system of Jacuzzi® sanitation, included in the top versions, allows correct and constant water hygiene.

### aura plus

built-in  $180 \times 150 \times 66 \text{h cm}$ design Carlo Urbinati

















Optional

Standard

Jets

#### aura uno

built-in 180 × 90 × 66h cm design Carlo Urbinati











#### **FUNCTIONS**

**FEATURES** 

Overflow rim

Mechanical tapware

Classic Jacuzzi® hydromassage Back massage with rotating microjets

Sanitising system + Underwater spotlight

3

0

Headrest Marble or wood frame 0

frame finishes







White Carrara marble



Medea stone



Absolute black granite



Optional

O Standard depending on the chosen fittings



### aura corner 160

corner/built-in  $160 \times 160 \times 60 \text{h cm}$ design Carlo Urbinati













• Standard • Optional



O Standard depending on the chosen fittings





### aura corner 140

corner/built-in 140 × 140 × 60h cm design Carlo Urbinati











#### FUNCTIONS

Classic Jacuzzi® hydromassage Back massa