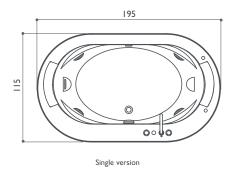

## whirlpool baths

| Model Shape  AQUASOUL EXTRA Rect AQUASOUL DOUBLE Rect AQUASOUL LOUNGE Rect AQUASOUL OFFSET Offset AQUASOUL CORNER 155 Corne AQUASOUL CORNER 140 Corne AURA PLUS Rect AURA UNO Rect AURA CORNER 160 Corne  J.SHA MI Rect J.SHA MI Rect J.SHA MI CORNER Corne NOVA Rounde NOVA Rounde NOVA CORNER Corne OPALIA Oval  SHARP EXTRA Rect  SHARP DOUBLE Rect | - 145/155<br>- 130/140<br>- 180<br>- 160<br>- 140<br>- 180<br>- 155                |                                                                 | 60<br>57<br>57<br>57<br>57<br>57<br>66<br>66<br>60 | • • • • • Built-in | * • • • • • • • • • • • • • • • • • • • | • Wall | Freestanding | 3<br>2<br>1<br>1<br>2<br>1      | 6<br>4<br>4<br>4<br>4<br>6<br>5 | 10 Rotating jets + Fixed jets 3 3 6 3 7 3 3 8 6 7 9 9 9 9 9 9 9 9 9 9 9 9 9 9 9 9 9 9 | shiatsu                                 | shoulders | back       | loins | hips<br>thighs |
|--------------------------------------------------------------------------------------------------------------------------------------------------------------------------------------------------------------------------------------------------------------------------------------------------------------------------------------------------------|------------------------------------------------------------------------------------|-----------------------------------------------------------------|----------------------------------------------------|--------------------|-----------------------------------------|--------|--------------|---------------------------------|---------------------------------|---------------------------------------------------------------------------------------|-----------------------------------------|-----------|------------|-------|----------------|
| AQUASOUL DOUBLE Rect AQUASOUL LOUNGE Rect AQUASOUL Rect AQUASOUL OFFSET Offset AQUASOUL CORNER 155 Corne AQUASOUL CORNER 140 Corne AURA PLUS Rect AURA UNO Rect AURA CORNER 160 Corne  J.SHA MI Rect J.SHA MI Rect NOVA Rounde NOVA CORNER Corne OPALIA Oval  SHARP EXTRA Rect  SHARP DOUBLE Rect                                                      | 190<br>180<br>170<br>150<br>- 145/155<br>- 130/140<br>180<br>- 160<br>- 140<br>180 | 90<br>80<br>70<br>100<br>145/155<br>130/140<br>150<br>90<br>160 | 57<br>57<br>57<br>57<br>57<br>57<br>66<br>66<br>60 | •                  | • • • • • • • • • • • • • • • • • • • • |        |              | 3<br>2<br>1<br>1<br>2<br>1<br>2 | 6<br>4<br>4<br>4<br>4<br>4<br>5 | 6<br>3<br>3<br>3<br>6<br>3<br>7<br>3                                                  |                                         | •         | •          | •     |                |
| AQUASOUL DOUBLE Rect AQUASOUL LOUNGE Rect AQUASOUL Rect AQUASOUL OFFSET Offset AQUASOUL CORNER 155 Corne AQUASOUL CORNER 140 Corne AURA PLUS Rect AURA UNO Rect AURA CORNER 160 Corne J.SHA MI Rect J.SHA MI Rect NOVA Rounde NOVA CORNER Corne OPALIA Oval SHARP EXTRA Rect SHARP DOUBLE Rect                                                         | 190<br>180<br>170<br>150<br>- 145/155<br>- 130/140<br>180<br>- 160<br>- 140<br>180 | 90<br>80<br>70<br>100<br>145/155<br>130/140<br>150<br>90<br>160 | 57<br>57<br>57<br>57<br>57<br>57<br>66<br>66<br>60 | •                  | •                                       |        |              | 2<br>                           | 4<br>4<br>4<br>4<br>4<br>6<br>5 | 6<br>3<br>3<br>3<br>6<br>3<br>7<br>3                                                  |                                         | •         | •          | •     |                |
| AQUASOUL LOUNGE Rect AQUASOUL Rect AQUASOUL OFFSET Offset AQUASOUL CORNER 155 Corne AQUASOUL CORNER 140 Corne AURA PLUS Rect AURA UNO Rect AURA CORNER 160 Corne  AURA CORNER 140 Corne  J.SHA MI Rect J.SHA MI CORNER Corne NOVA Rounde NOVA CORNER Corne OPALIA Oval  SHARP EXTRA Rect  SHARP DOUBLE Rect                                            | 180<br>170<br>150<br>- 145/155<br>- 130/140<br>180<br>- 160<br>- 140<br>180        | 80<br>70<br>100<br>145/155<br>130/140<br>150<br>90<br>160       | 57<br>57<br>57<br>57<br>57<br>66<br>66<br>60       | •                  | •                                       |        |              |                                 | 4<br>4<br>4<br>4<br>6<br>5      | 3<br>3<br>3<br>6<br>3<br>7<br>3                                                       |                                         | •         | •          | •     |                |
| AQUASOUL OFFSET Offset AQUASOUL OFFSET Offset AQUASOUL CORNER 155 Corne AQUASOUL CORNER 140 Corne AURA PLUS Rect AURA UNO Rect AURA CORNER 160 Corne  J.SHA MI Rect J.SHA MI CORNER Corne NOVA Rounde NOVA CORNER Corne OPALIA Oval  SHARP EXTRA Rect  SHARP DOUBLE Rect                                                                               | 170<br>150<br>- 145/155<br>- 130/140<br>180<br>- 160<br>- 140<br>180<br>- 155      | 70<br>100<br>145/155<br>130/140<br>150<br>90<br>160             | 57<br>57<br>57<br>57<br>66<br>66<br>60             | •                  | •                                       |        |              | 1<br>2<br>1                     | 4<br>4<br>4<br>6<br>5           | 3<br>3<br>6<br>3<br>7<br>3                                                            |                                         | •         | •          | •     | •              |
| AQUASOUL OFFSET Offset AQUASOUL CORNER 155 Corne AQUASOUL CORNER 140 Corne AURA PLUS Rect AURA UNO Rect AURA CORNER 160 Corne  AURA CORNER 140 Corne  J.SHA MI Rect J.SHA MI Rect NOVA Rounde NOVA CORNER Corne OPALIA Oval  SHARP EXTRA Rect  SHARP DOUBLE Rect                                                                                       | 150<br>- 145/155<br>- 130/140<br>180<br>180<br>- 160<br>- 140<br>180<br>- 155      | 100<br>145/155<br>130/140<br>150<br>90<br>160                   | 57<br>57<br>57<br>66<br>66<br>60<br>60             | •                  | •                                       |        |              | 1<br>2<br>1                     | 4 4 6 5                         | 3<br>6<br>3<br>7<br>3                                                                 |                                         | •         | •          | •     | •              |
| AQUASOUL CORNER 155 Corne AQUASOUL CORNER 140 Corne AURA PLUS Rect AURA UNO Rect  AURA CORNER 160 Corne  AURA CORNER 140 Corne  J.SHA MI Rect J.SHA MI CORNER Corne  NOVA Rounde  NOVA CORNER Corne  OPALIA Oval  SHARP EXTRA Rect  SHARP DOUBLE Rect                                                                                                  | - 145/155<br>- 130/140<br>- 180<br>- 160<br>- 140<br>- 180<br>- 155                | 145/155<br>130/140<br>150<br>90<br>160<br>140                   | 57<br>57<br>66<br>66<br>60<br>60                   | •                  | •                                       | •      |              | 1<br>2<br>1                     | 4 6 5                           | 6<br>3<br>7<br>3                                                                      |                                         | •         | •          | •     | •              |
| AQUASOUL CORNER 140 Corne AURA PLUS Rect AURA UNO Rect  AURA CORNER 160 Corne  AURA CORNER 140 Corne  J.SHA MI Rect J.SHA MI CORNER Corne  NOVA Rounde  NOVA CORNER Corne  OPALIA Oval  SHARP EXTRA Rect  SHARP DOUBLE Rect                                                                                                                            | - 130/140<br>180<br>180<br>- 160<br>- 140<br>180<br>- 155                          | 130/140<br>150<br>90<br>160<br>140                              | 57<br>66<br>66<br>60<br>60                         | •                  | •*                                      | •      |              | 1<br>2<br>1                     | 6 5                             | 3<br>7<br>3                                                                           |                                         | •         | •          | •     | •              |
| AURA PLUS Rect AURA UNO Rect AURA CORNER 160 Corne AURA CORNER 140 Corne  J.SHA MI Rect J.SHA MI CORNER Corne NOVA Rounde NOVA CORNER Corne OPALIA Oval  SHARP EXTRA Rect SHARP DOUBLE Rect                                                                                                                                                            | 180<br>180<br>- 160<br>- 140<br>180<br>- 155                                       | 150<br>90<br>160<br>140                                         | 66<br>66<br>60<br>60                               | •                  | •*                                      | •      |              | 3                               | 6                               | 7<br>3<br>10                                                                          |                                         | •         | •          | •     | •              |
| AURA UNO Rect  AURA CORNER 160 Corne  AURA CORNER 140 Corne  J.SHA MI Rect  J.SHA MI CORNER Corne  NOVA Rounde  NOVA CORNER Corne  OPALIA Oval  SHARP EXTRA Rect  SHARP DOUBLE Rect                                                                                                                                                                    | 180<br>- 160<br>- 140<br>- 180<br>- 155                                            | 90<br>160<br>140                                                | 66<br>60<br>60                                     |                    | •*                                      | •      |              | 3                               | 6                               | 10                                                                                    |                                         | •         | •          | •     | •              |
| AURA CORNER 160 Corne  AURA CORNER 140 Corne  J.SHA MI Rect  J.SHA MI CORNER Corne  NOVA Rounde  NOVA CORNER Corne  OPALIA Oval  SHARP EXTRA Rect  SHARP DOUBLE Rect                                                                                                                                                                                   | - 140<br>- 140<br>- 180<br>- 155                                                   | 160<br>140<br>90                                                | 60<br>60                                           | •                  | •*                                      | •      |              | 3                               | 6                               | 10                                                                                    |                                         | •         | •          | •     | •              |
| AURA CORNER 140 Corne  J.SHA MI Rect J.SHA MI CORNER Corne  NOVA Rounde  NOVA CORNER Corne  OPALIA Oval  SHARP EXTRA Rect  SHARP DOUBLE Rect                                                                                                                                                                                                           | 140<br>180                                                                         | 140<br>90                                                       | 60                                                 | •                  | •*                                      | •      |              |                                 | :                               | •                                                                                     |                                         | •         | •          | •     | •              |
| J.SHA MI Rect J.SHA MI CORNER Corne NOVA Rounde NOVA CORNER Corne OPALIA Oval SHARP EXTRA Rect SHARP DOUBLE Rect                                                                                                                                                                                                                                       | 180<br>- 155                                                                       | 90                                                              | 60                                                 | •                  | •*                                      | •      |              | 1                               | 5                               | 3                                                                                     |                                         | •         | •          | •     | •              |
| J.SHA MI CORNER Corne  NOVA Rounde  NOVA CORNER Corne  OPALIA Oval  SHARP EXTRA Rect  SHARP DOUBLE Rect                                                                                                                                                                                                                                                | 155                                                                                |                                                                 |                                                    |                    | •                                       | •      | :            | :                               |                                 |                                                                                       |                                         | :         |            |       |                |
| NOVA Rounde NOVA CORNER Corne OPALIA Oval SHARP EXTRA Rect SHARP DOUBLE Rect                                                                                                                                                                                                                                                                           | 🗄                                                                                  | 155                                                             | 60                                                 | :                  |                                         | •      | :            | <u> </u>                        | 4                               | :                                                                                     | •                                       | •         | :          | : -   | •              |
| NOVA CORNER Corne OPALIA Oval SHARP EXTRA Rect SHARP DOUBLE Rect                                                                                                                                                                                                                                                                                       | d 180                                                                              | :                                                               |                                                    |                    | : •                                     |        | :            | ī                               | 4                               |                                                                                       | •                                       | •         | •          | •     | •              |
| OPALIA Oval  SHARP EXTRA Rect  SHARP DOUBLE Rect                                                                                                                                                                                                                                                                                                       |                                                                                    |                                                                 | 63*/66*                                            | •                  | :                                       |        | •            | 3                               | 4                               | 6                                                                                     |                                         | •         | •          | •     | •              |
| SHARP EXTRA Rect SHARP DOUBLE Rect                                                                                                                                                                                                                                                                                                                     | 160                                                                                | 160                                                             | 63*/66*                                            | :                  | •                                       |        | :            | 3                               | 4                               | 6                                                                                     | : · · · · · · · · · · · · · · · · · · · | •         | •          | •     | :              |
| SHARP DOUBLE Rect                                                                                                                                                                                                                                                                                                                                      | 190                                                                                | 110                                                             | 60*/63*                                            | •                  |                                         |        |              | 2                               | 6                               | :                                                                                     |                                         | :         | :          | •     | •              |
|                                                                                                                                                                                                                                                                                                                                                        | 200                                                                                | 150                                                             | 65                                                 | •                  | •                                       | •      | •            | 2 + I<br>lounge                 | 3                               | 22                                                                                    |                                         | •         | •          | •     | •              |
| SHARP 75 Rect                                                                                                                                                                                                                                                                                                                                          | 190                                                                                | 90                                                              | 57                                                 | •                  | •                                       | •      |              | 2                               | 5                               | 14                                                                                    |                                         | •         | •          | •     | •              |
| •                                                                                                                                                                                                                                                                                                                                                      | 170                                                                                | 75                                                              | 57                                                 | •                  | •                                       | •      |              | l<br>                           | 4                               | 6                                                                                     |                                         | •         | •          |       | •              |
| SHARP 70 Rect                                                                                                                                                                                                                                                                                                                                          | 170                                                                                | 70                                                              | 57                                                 | •                  | •                                       | •      | •            | ı                               | 4                               | 6                                                                                     | •                                       | •         | •          | :     | •              |
| ENERGY 180x80 Rect                                                                                                                                                                                                                                                                                                                                     | 180                                                                                | 80                                                              | 57                                                 | •                  | •                                       | •      | :            | ī                               | 2                               | 2+2                                                                                   |                                         | :         | •          | :     | •              |
| ENERGY 170×70 Rect                                                                                                                                                                                                                                                                                                                                     | 170                                                                                | 70                                                              | 57                                                 | •                  | •                                       | •      | :            | Ι                               | 2                               | 2+2                                                                                   |                                         | :         | •          | :     | •              |
| VERSA 160x70 Rect                                                                                                                                                                                                                                                                                                                                      | 160                                                                                | 70                                                              | 60                                                 | •                  | •                                       |        | :            | ı                               | :                               | 8+12                                                                                  |                                         | :         | :          | :     | •              |
| FOLIA Rect                                                                                                                                                                                                                                                                                                                                             | 150                                                                                | 90                                                              | 60                                                 | •                  | •                                       | •      | :            | Ι                               | :                               | 8+11                                                                                  |                                         | :         | :          | :     | •              |
| UMA Corne                                                                                                                                                                                                                                                                                                                                              | 130                                                                                | 130                                                             | 60                                                 | •                  | •                                       | •      | :            | i I                             | :                               | 8+12                                                                                  | · · · · · · · · · · · · · · · · · · ·   | :         | :          | :     | •              |
| ELIPSA Oval                                                                                                                                                                                                                                                                                                                                            | 210                                                                                | 100                                                             | 57                                                 | •                  | :                                       |        | :            | 2                               | 6                               | :                                                                                     | · · · · · · · · · · · · · · · · · · ·   | :         | :          | •     | •              |
| GEMINI Rounde                                                                                                                                                                                                                                                                                                                                          | :                                                                                  |                                                                 | 57                                                 | •                  |                                         |        |              | 2                               | 6                               | 12                                                                                    |                                         | •         | •          |       | •              |
| HEXIS Rect                                                                                                                                                                                                                                                                                                                                             | 180                                                                                | 80                                                              | 57                                                 | •                  | •                                       | •      | :            | : <u>-</u>                      | 4                               | 4                                                                                     | :                                       | •         |            | ::    | •              |
| MAXIMA Corne                                                                                                                                                                                                                                                                                                                                           |                                                                                    |                                                                 | · · · · · · · · · · · · · · · · · · ·              | · : · · · · ·      | : <del>.</del>                          |        | :            | :                               |                                 | :                                                                                     | :                                       | :         | : <u>.</u> |       | .: <u>.</u>    |
| CELTIA Corne                                                                                                                                                                                                                                                                                                                                           |                                                                                    | 165                                                             | 86                                                 | :                  | •                                       | :      | :            | 2 + I<br>lounge                 | 6                               | 13                                                                                    | •<br>•<br>•                             |           | :          | . •   | •              |