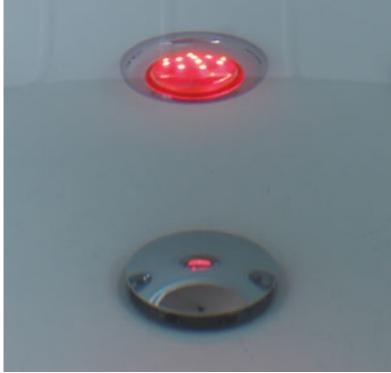

### **LIGHTING - CROMODREAM®**

The eye also wants its share of wellness. Our senses are not only physical, but also emotional. The Jacuzzi® lighting systems make the hydromassage moment more emotional, especially in the dark, illuminating the water. The Cromodream® function, together with the hydromassage, provides an authentic chromotherapy session in accordance with the mood and the need of the moment, for total wellness that involves the body, the senses and the mind.