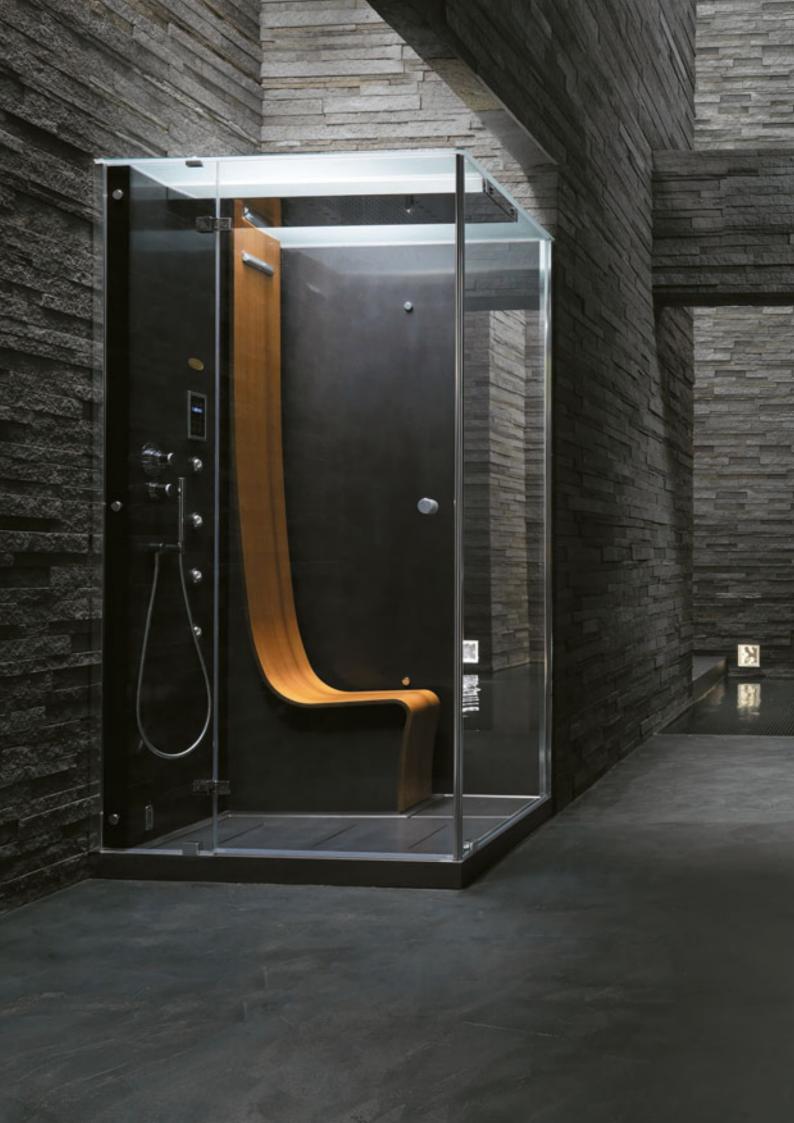

#### 143 Steam and Shower cabins

- 146 The fourth dimension of wellness
- 148 Functions and emotions
- 150 Frame
- 156  $\Omega$ mega
- 160 Mynima
- 168 Flexa
- 176 Play

Light along the perimeter integrated in the frame

j-sha mi j-sha mi corner

#### The first and only Shiatsu hydromassage in water

The unique J-Sha hydromassage system has a parallel row of 32 jets on the side of the bath in correspondence with the "vu" meridian. Coming out of these in succession are microjets of water orientated so as to reach all of the dorsal and lumbar points of the meridian, with the same gradual pressure as the fingers of a masseur. The pressure is governed by a complex electro-hydraulic system that produces a real flow of water, working as a progressive "rolling" of pressures: which is exactly what happens with Shiatsu.