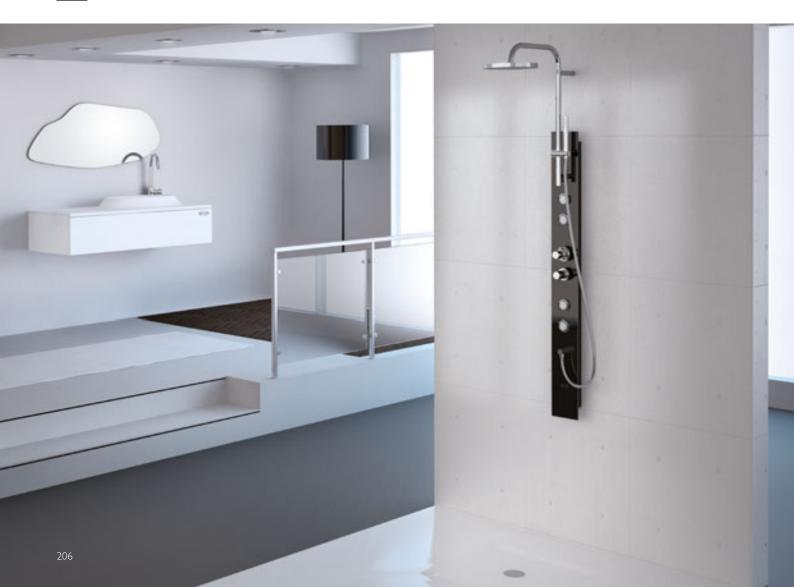

### folia

corner/built-in 150 × 90 × 60h cm design IED Centro Ricerche

| FUNCTIONS                                                        | JET | DUO |  |
|------------------------------------------------------------------|-----|-----|--|
| Rotating hydromassage Twist Jets - Fixed hydromassage Hydro Jets | 8   | 8   |  |
| Air jets                                                         |     | -11 |  |
|                                                                  |     |     |  |
| FEATURES                                                         |     |     |  |
| Mechanical tapware                                               | 0   | 0   |  |
| Lumina electronic control panel                                  | •   | •   |  |
| Sanitising system                                                | 0   | 0   |  |
| Headrest                                                         | 1   | 1   |  |
| Single panel                                                     | 0   | 0   |  |
|                                                                  |     |     |  |

# gemini

built-in Ø180 x 57h cm design Carlo Urbinati

top

| FUNCTIONS                                | BASE | TOP |
|------------------------------------------|------|-----|
| Classic Jacuzzi® hydromassage            | 6    | 6   |
| Back massage with rotating microjets     | 12   | 12  |
|                                          |      |     |
| FEATURES                                 |      |     |
| Mechanical tapware                       | 2    | 2   |
| Sanitising system + Underwater spotlight |      | •   |
| Headrest                                 | - 1  | ı   |
| Handle                                   | 2    | 2   |
|                                          |      |     |