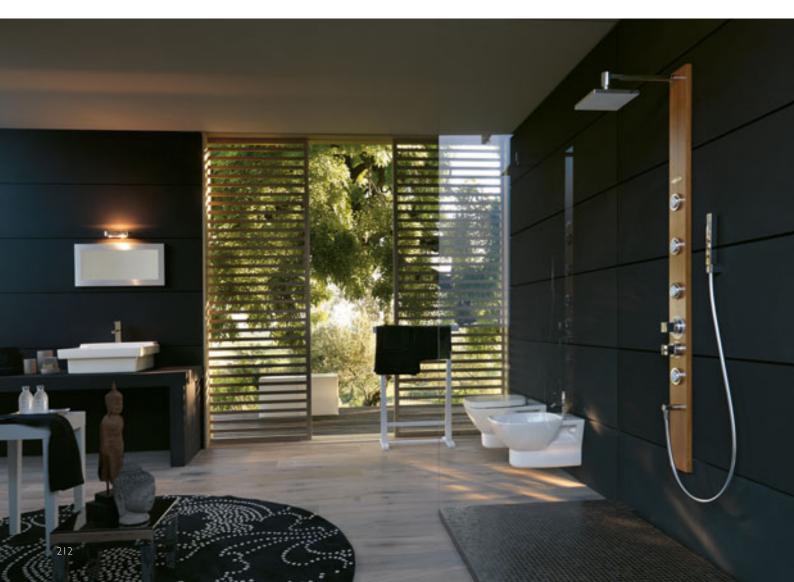

### **Functions**

Raindrop shower head

Hand held shower

4

Vertical hydromassage Enerjet - (vaporised/pulsating/continuous)

Thermostatic mixer

Limescale-prevention membrane for spouts

• Standard • Optional



## es built-in

built-in 12 × 180h cm design Jacuzzi®



### **Functions**

- Raindrop shower head
  - Hand held shower
- Vertical hydromassage Enerjet (vaporised/pulsating/continuous)
  - 4

- Thermostatic mixer
- Limescale-prevention membrane for spouts

Brushed aluminium

shower panel finishes



## ios

built-in  $13 \times 180 h \text{ cm}$ design Jacuzzi®



### **Functions**

Raindrop shower head

Hand held shower

4

Vertical hydromassage Enerjet - (vaporised/pulsating/continuous)

Thermostatic mixer

Limescale-prevention membrane for spouts

• Standard • Optional







## rei

wall  $17 \times 143 \text{h cm}$  design IED centro ricerche



## shower panel finishes

Lila

White

## **Functions**

Raindrop shower head Hand held shower Vertical hydromassage

## 4

### **Features**

Shower diverter
Single-lever mixer tap
Thermostatic mixer

0

• Standard • Optional • Standard depending on the chosen fittings



## caleidos shower heads



## A new sensory system

Caleidos is the shower system created by Jacuzzi® to provide a multi-sensory experience and total wellness. Feelings and innovative experimentation surprise and guide you along a path of relaxation and emotions. Thanks to the Jacuzzi® Cromodream® function, flowing streams of coloured light run over the body together with the water, offering a complete treatment of chromotherapy: relaxing with blu