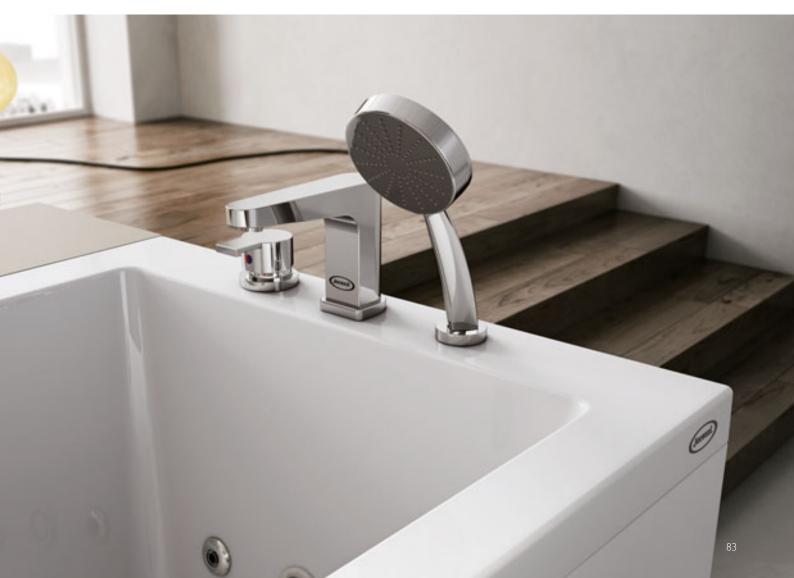

# Jacuzzi<sup>®</sup> jets give a powerful and targeted massage

### Inspired by you and targeted where it matters most.

The Jacuzzi® jets are the result of 50 years of research and innovations: in synergy with the powerful hydromassage pump, releasing a mixture of air and water which is highly effective on the vital points of the body. Inclined at 30° and adjustable in any direction, they hit all the muscle groups of the body in the correct direction. The plantar and lateral jets stimulate the whole body, eliminating fatigue and tension, while the rotating dorsal microjets massage the entire back.

### **REMOTE CONTROL**

With just the click of a button. The remote control for the Jacuzzi® whirlpool bath is a sophisticated electronics management centre, which works in a simple and intuitive way. Result

of the most advanced Jacuzzi<sup>®</sup> technology, it is possible to turn on the bath at a distance, prepare the hydromassage, choose programs, methods and intensity, include or exclude the jets.

#### HEATER

**Like the spa.** The time and the quality of every experience in your whirlpool bath can be enhanced by choosing our heating system. Thanks to the heater, available as optional or as standard depending on the models, the water temperature is kept constant for the entire duration of the bath, recreating the true feeling of the spa.