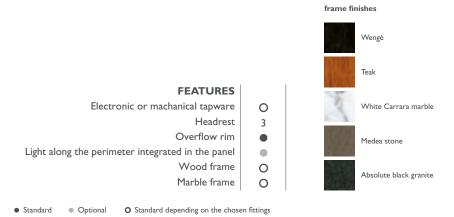

### **HEADREST**

Head and neck, the focus of wellness. Jacuzzi® comfort for all the senses and taking into account every detail. Even the position of the neck is important to enjoy a perfect hydromassage session. The head must be perfectly relaxed: this is why Technogel® or EVA headrests are the ideal solution. These soft, antibacterial materials that hold their shape are a luxury must-have for total wellness.

#### TOP

Elegance, the centre of attention. The sophistication and refinement of the Jacuzzi® design is also found in the details and can be harmonised with any environment. The ergonomic shape of the baths are enhanced by the possibility of luxurious customisations with the highest quality materials. It is possible to choose from Teak or Wenge wood finishes, white Carrara marble or Absolute Black granite, Medea stone and the exclusive and prestigious Corian®, in which an attractive luminous frame is inserted.

### **PANELS**

**Prestigious materials.** Jacuzzi® comfort for all the senses and taking into account every detail. The whirlpool baths are beautiful and elegant and, depending on the model, are finished with panelling made from exclusive materials.