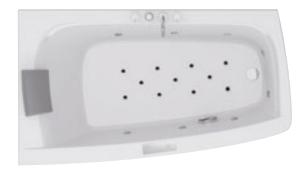

## aquasoul double

corner/built-in  $190 \times 90 \times 57h$  cm design Carlo Urbinati

| FUNCTIONS                                         | FRIENDLY | BASE               | TOP         |  |
|---------------------------------------------------|----------|--------------------|-------------|--|
| Classic Jacuzzi® hydromassage                     | 4        | 4                  | 4           |  |
| Back massage with rotating microjets              | 6        | 6                  | 6           |  |
| <b>A</b> quasystem <sup>®</sup>                   |          | 355<br>(0.400-110) | 20.00 et 20 |  |
| FEATURES                                          |          |                    |             |  |
| Mechanical or electronic tapware                  | 0        | 0                  | 0           |  |
| Remote control - Sanitising system                | •        |                    |             |  |
| Heater - Underwater spotlight                     |          |                    | •           |  |
| Light along the perimeter integrated in the panel |          |                    |             |  |
| Headrest (Technogel®)                             | 2        | 2                  | 2           |  |
| Single "J" shaped panel                           | 0        | 0                  | 0           |  |