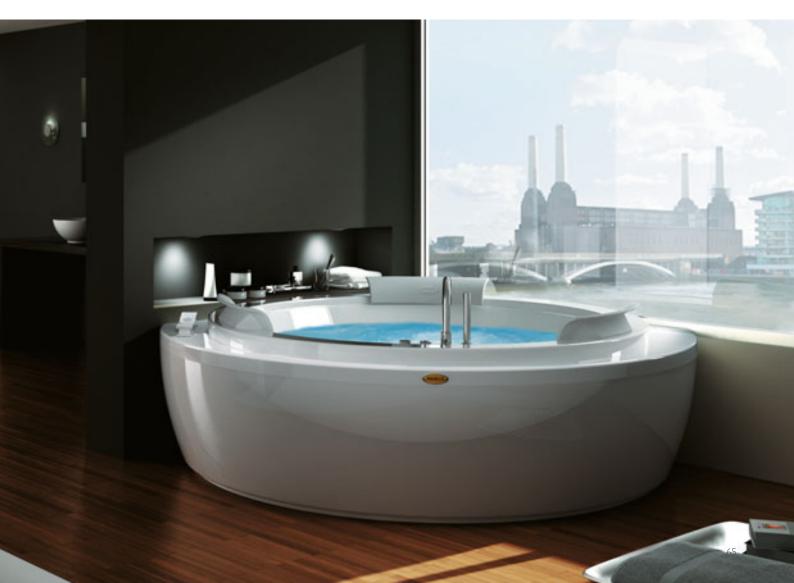

|     |                 |
| Electronic or machanical tapware                  | 0    | 0   | 0               |
| Remote control - Sanitising system                | •    |     | •               |
| Heater - Underwater spotlight                     |      |     |                 |
| Light along the perimeter integrated in the panel |      |     |                 |
| Headrest                                          | 3    | 3   | 3               |
| Wood or marble frame                              | 0    | 0   | 0               |
| Single panel                                      | •    | •   | •               |
|                                                   | 1    | 1   | '               |

StandardOptional

 $\ensuremath{\mathbf{O}}$  Standard depending on the chosen fittings







opalia wood/stone



#### The softness of design

This is a line of whirlpool baths that tells a unique story, both in terms of its style and its technology. Every detail of the Opalia range is refined, the finish is exquisite, the hydromassage comes from the powerful Jacuzzi® jets positioned to envelop the whole body in a beneficial embrace.

#### A visual experience too

During the hydromassage, the water is illuminated! The underwater light, provided as standard with the Wood and Stone versions, makes the relaxation more complete and the self-care more emotional. The sanitising system, which comes as standard for some versions, provides the security of complete hygiene.





#### Functionality and technology at your fingertips

The electronic control panel gives you control over the