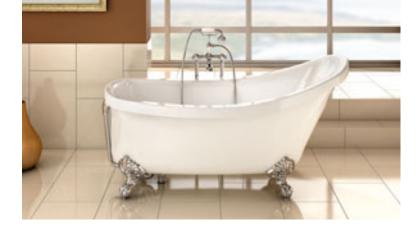

### infinito

### **FEATURES**

Techstone®

Integrated overflow drain Click clack waste

To be combined with floor standing tapware

**VERSIONS** 

single version

INSTALLATION

freestanding

### **EXTERNAL DIMENSION**

 Length
 cm
 180

 Width
 cm
 80

 Height
 cm
 54/63,5



Standard

Optional





freestanding

### embrace cabriolet

freestanding

### **FEATURES**

- 5 mm double layer acrylic shell Steel frame
  - Adjustable feet
  - Click clack waste
    - Overflow
- To be combined with floor standing tapware
  - **VERSIONS**
  - INSTALLATION
- single version

freestanding

- single version

freestanding

### **EXTERNAL DIMENSION**

| Length | cm | 175   | 155   |
|--------|----|-------|-------|
| Width  | cm | 83    | 81    |
| Height | cm | 57/64 | 62/81 |



Standard

Optional





freestanding

### time

### **FEATURES**

- 5 mm double layer acrylic shell with reinforced rim
  - Cast idron claw feet
    - Overflow
    - Click clack waste
  - To be combined with floor standing tapware

**VERSIONS** single version

INSTALLATION freestanding

### EXTERNAL DIMENSION

 Length
 cm
 175

 Width
 cm
 85

 Height
 cm
 64/86



Standard

Optional





asti darcy freestanding freestanding

### **FEATURES**

- 5 mm double layer acrylic shell Steel frame
  - Adjustable feet
  - Cast idron claw feet
  - Overflow
    - Pop up lever

    - Click clack waste
- To be combined with floor standing tapware

**VERSIONS** 

INSTALLATION

single version

freestanding freestanding

### **EXTERNAL DIMENSION**

| Length | cm | 170 | 170 |
|--------|----|-----|-----|
| Width  | cm | 70  | 75