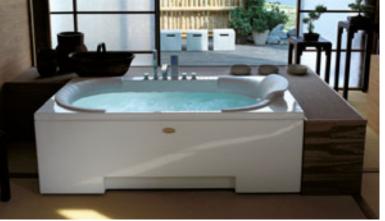

## aquasoul

aquasoul extra aquasoul double aquasoul lounge aquasoul aquasoul offset aquasoul corner 155 aquasoul corner 140

#### Revive the body and spirit

The essence of the Aquasoul family is to offer an experience of complete renewal, relaxation and rejuvenation. The heart of Aquasoul is an exclusive technology that allows you to customise the hydromassage as you want, in every detail, depending on the mood of the moment.

#### The perfect marriage of aesthetics and functionality

In addition to offering total relaxation and comfort beyond imagination, all the Aquasoul models have luxurious details, refined lines and rounded shapes. Operation and the choice of functions are immediate, performed by the elegant electronic remote control which is activated with the touch of a finger. Particularly striking is the effect created by the Led floor lighting: the bath seems to rise from the ground, magically as if suspended over the light.