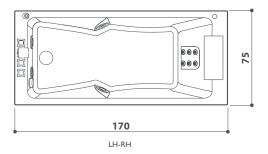

## whirlpool baths

| Model Shape  AQUASOUL EXTRA Rect AQUASOUL DOUBLE Rect AQUASOUL LOUNGE Rect AQUASOUL OFFSET Offset AQUASOUL CORNER 155 Corne AQUASOUL CORNER 140 Corne AURA PLUS Rect AURA UNO Rect AURA CORNER 160 Corne  J.SHA MI Rect J.SHA MI Rect J.SHA MI CORNER Corne NOVA Rounde NOVA Rounde NOVA CORNER Corne OPALIA Oval  SHARP EXTRA Rect  SHARP DOUBLE Rect | - 145/155<br>- 130/140<br>- 180<br>- 160<br>- 140<br>- 180<br>- 155                |                                                                 | 60<br>57<br>57<br>57<br>57<br>57<br>66<br>66<br>60 | • • • • • Built-in | * • • • • • • • • • • • • • • • • • • • | • Wall | Freestanding | 3<br>2<br>1<br>1<br>2<br>1      | 6<br>4<br>4<br>4<br>4<br>6<br>5 | 10 Rotating jets + Fixed jets 3 3 6 3 7 3 3 8 6 7 9 9 9 9 9 9 9 9 9 9 9 9 9 9 9 9 9 9 | shiatsu                                 | shoulders | back       | loins | hips<br>thighs |
|--------------------------------------------------------------------------------------------------------------------------------------------------------------------------------------------------------------------------------------------------------------------------------------------------------------------------------------------------------|------------------------------------------------------------------------------------|-----------------------------------------------------------------|----------------------------------------------------|--------------------|-----------------------------------------|--------|--------------|---------------------------------|---------------------------------|---------------------------------------------------------------------------------------|-----------------------------------------|-----------|------------|-------|----------------|
| AQUASOUL DOUBLE Rect AQUASOUL LOUNGE Rect AQUASOUL Rect AQUASOUL OFFSET Offset AQUASOUL CORNER 155 Corne AQUASOUL CORNER 140 Corne AURA PLUS Rect AURA UNO Rect AURA CORNER 160 Corne  J.SHA MI Rect J.SHA MI Rect NOVA Rounde NOVA CORNER Corne OPALIA Oval  SHARP EXTRA Rect  SHARP DOUBLE Rect                                                      | 190<br>180<br>170<br>150<br>- 145/155<br>- 130/140<br>180<br>- 160<br>- 140<br>180 | 90<br>80<br>70<br>100<br>145/155<br>130/140<br>150<br>90<br>160 | 57<br>57<br>57<br>57<br>57<br>57<br>66<br>66<br>60 | •                  | • • • • • • • • • • • • • • • • • • • • |        |              | 3<br>2<br>1<br>1<br>2<br>1<br>2 | 6<br>4<br>4<br>4<br>4<br>4<br>5 | 6<br>3<br>3<br>3<br>6<br>3<br>7<br>3                                                  |                                         | •         | •          | •     |                |
| AQUASOUL DOUBLE Rect AQUASOUL LOUNGE Rect AQUASOUL Rect AQUASOUL OFFSET Offset AQUASOUL CORNER 155 Corne AQUASOUL CORNER 140 Corne AURA PLUS Rect AURA UNO Rect AURA CORNER 160 Corne J.SHA MI Rect J.SHA MI Rect NOVA Rounde NOVA CORNER Corne OPALIA Oval SHARP EXTRA Rect SHARP DOUBLE Rect                                                         | 190<br>180<br>170<br>150<br>- 145/155<br>- 130/140<br>180<br>- 160<br>- 140<br>180 | 90<br>80<br>70<br>100<br>145/155<br>130/140<br>150<br>90<br>160 | 57<br>57<br>57<br>57<br>57<br>57<br>66<br>66<br>60 | •                  | •                                       |        |              | 2<br>                           | 4<br>4<br>4<br>4<br>4<br>6<br>5 | 6<br>3<br>3<br>3<br>6<br>3<br>7<br>3                                                  |                                         | •         | •          | •     |                |
| AQUASOUL LOUNGE Rect AQUASOUL Rect AQUASOUL OFFSET Offset AQUASOUL CORNER 155 Corne AQUASOUL CORNER 140 Corne AURA PLUS Rect AURA UNO Rect AURA CORNER 160 Corne  AURA CORNER 140 Corne  J.SHA MI Rect J.SHA MI CORNER Corne NOVA Rounde NOVA CORNER Corne OPALIA Oval  SHARP EXTRA Rect  SHARP DOUBLE Rect                                            | 180<br>170<br>150<br>- 145/155<br>- 130/140<br>180<br>- 160<br>- 140<br>180        | 80<br>70<br>100<br>145/155<br>130/140<br>150<br>90<br>160       | 57<br>57<br>57<br>57<br>57<br>66<br>66<br>60       | •                  | •                                       |        |              |                                 | 4<br>4<br>4<br>4<br>6<br>5      | 3<br>3<br>3<br>6<br>3<br>7<br>3                                                       |                                         | •         | •          | •     |                |
| AQUASOUL OFFSET Offset AQUASOUL OFFSET Offset AQUASOUL CORNER 155 Corne AQUASOUL CORNER 140 Corne AURA PLUS Rect AURA UNO Rect AURA CORNER 160 Corne  J.SHA MI Rect J.SHA MI CORNER Corne NOVA Rounde NOVA CORNER Corne OPALIA Oval  SHARP EXTRA Rect  SHARP DOUBLE Rect                                                                               | 170<br>150<br>- 145/155<br>- 130/140<br>180<br>- 160<br>- 140<br>180<br>- 155      | 70<br>100<br>145/155<br>130/140<br>150<br>90<br>160             | 57<br>57<br>57<br>57<br>66<br>66<br>60             | •                  | •                                       |        |              | 1<br>2<br>1                     | 4<br>4<br>4<br>6<br>5           | 3<br>3<br>6<br>3<br>7<br>3                                                            |                                         | •         | •          | •     | •              |
| AQUASOUL OFFSET Offset AQUASOUL CORNER 155 Corne AQUASOUL CORNER 140 Corne AURA PLUS Rect AURA UNO Rect AURA CORNER 160 Corne  AURA CORNER 140 Corne  J.SHA MI Rect J.SHA MI Rect NOVA Rounde NOVA CORNER Corne OPALIA Oval  SHARP EXTRA Rect  SHARP DOUBLE Rect                                                                                       | 150<br>- 145/155<br>- 130/140<br>180<br>180<br>- 160<br>- 140<br>180<br>- 155      | 100<br>145/155<br>130/140<br>150<br>90<br>160                   | 57<br>57<br>57<br>66<br>66<br>60<br>60             | •                  | •                                       |        |              | 1<br>2<br>1                     | 4 4 6 5                         | 3<br>6<br>3<br>7<br>3                                                                 |                                         | •         | •          | •     | •              |
| AQUASOUL CORNER 155 Corne AQUASOUL CORNER 140 Corne AURA PLUS Rect AURA UNO Rect  AURA CORNER 160 Corne  AURA CORNER 140 Corne  J.SHA MI Rect J.SHA MI CORNER Corne  NOVA Rounde  NOVA CORNER Corne  OPALIA Oval  SHARP EXTRA Rect  SHARP DOUBLE Rect                                                                                                  | - 145/155<br>- 130/140<br>- 180<br>- 160<br>- 140<br>- 180<br>- 155                | 145/155<br>130/140<br>150<br>90<br>160<br>140                   | 57<br>57<br>66<br>66<br>60<br>60                   | •                  | •                                       | •      |              | 1<br>2<br>1                     | 4 6 5                           | 6<br>3<br>7<br>3                                                                      |                                         | •         | •          | •     | •              |
| AQUASOUL CORNER 140 Corne AURA PLUS Rect AURA UNO Rect  AURA CORNER 160 Corne  AURA CORNER 140 Corne  J.SHA MI Rect J.SHA MI CORNER Corne  NOVA Rounde  NOVA CORNER Corne  OPALIA Oval  SHARP EXTRA Rect  SHARP DOUBLE Rect                                                                                                                            | - 130/140<br>180<br>180<br>- 160<br>- 140<br>180<br>- 155                          | 130/140<br>150<br>90<br>160<br>140                              | 57<br>66<br>66<br>60<br>60                         | •                  | •*                                      | •      |              | 1<br>2<br>1                     | 6 5                             | 3<br>7<br>3                                                                           |                                         | •         | •          | •     | •              |
| AURA PLUS Rect AURA UNO Rect AURA CORNER 160 Corne AURA CORNER 140 Corne  J.SHA MI Rect J.SHA MI CORNER Corne NOVA Rounde NOVA CORNER Corne OPALIA Oval  SHARP EXTRA Rect SHARP DOUBLE Rect                                                                                                                                                            | 180<br>180<br>- 160<br>- 140<br>180<br>- 155                                       | 150<br>90<br>160<br>140                                         | 66<br>66<br>60<br>60                               | •                  | •*                                      | •      |              | 3                               | 6                               | 7<br>3<br>10                                                                          |                                         | •         | •          | •     | •              |
| AURA UNO Rect  AURA CORNER 160 Corne  AURA CORNER 140 Corne  J.SHA MI Rect  J.SHA MI CORNER Corne  NOVA Rounde  NOVA CORNER Corne  OPALIA Oval  SHARP EXTRA Rect  SHARP DOUBLE Rect                                                                                                                                                                    | 180<br>- 160<br>- 140<br>- 180<br>- 155                                            | 90<br>160<br>140                                                | 66<br>60<br>60                                     |                    | •*                                      | •      |              | 3                               | 6                               | 10                                                                                    |                                         | •         | •          | •     | •              |
| AURA CORNER 160 Corne  AURA CORNER 140 Corne  J.SHA MI Rect  J.SHA MI CORNER Corne  NOVA Rounde  NOVA CORNER Corne  OPALIA Oval  SHARP EXTRA Rect  SHARP DOUBLE Rect                                                                                                                                                                                   | - 140<br>- 140<br>- 180<br>- 155                                                   | 160<br>140<br>90                                                | 60<br>60                                           | •                  | •*                                      | •      |              | 3                               | 6                               | 10                                                                                    |                                         | •         | •          | •     | •              |
| AURA CORNER 140 Corne  J.SHA MI Rect J.SHA MI CORNER Corne  NOVA Rounde  NOVA CORNER Corne  OPALIA Oval  SHARP EXTRA Rect  SHARP DOUBLE Rect                                                                                                                                                                                                           | 140<br>180                                                                         | 140<br>90                                                       | 60                                                 | •                  | •*                                      | •      |              |                                 | :                               | •                                                                                     |                                         | •         | •          | •     | •              |
| J.SHA MI Rect J.SHA MI CORNER Corne NOVA Rounde NOVA CORNER Corne OPALIA Oval SHARP EXTRA Rect SHARP DOUBLE Rect                                                                                                                                                                                                                                       | 180<br>- 155                                                                       | 90                                                              | 60                                                 | •                  | •*                                      | •      |              | 1                               | 5                               | 3                                                                                     |                                         | •         | •          | •     | •              |
| J.SHA MI CORNER Corne  NOVA Rounde  NOVA CORNER Corne  OPALIA Oval  SHARP EXTRA Rect  SHARP DOUBLE Rect                                                                                                                                                                                                                                                | 155                                                                                |                                                                 |                                                    |                    | •                                       | •      | :            | :                               |                                 |                                                                                       |                                         | :         |            |       |                |
| NOVA Rounde NOVA CORNER Corne OPALIA Oval SHARP EXTRA Rect SHARP DOUBLE Rect                                                                                                                                                                                                                                                                           | 🗄                                                                                  | 155                                                             | 60                                                 | :                  |                                         | •      | :            | <u> </u>                        | 4                               | :                                                                                     | •                                       | •         | :          | : -   | •              |
| NOVA CORNER Corne OPALIA Oval SHARP EXTRA Rect SHARP DOUBLE Rect                                                                                                                                                                                                                                                                                       | d 180                                                                              | :                                                               |                                                    |                    | : •                                     |        | :            | ī                               | 4                               |                                                                                       | •                                       | •         | •          | •     | •              |
| OPALIA Oval  SHARP EXTRA Rect  SHARP DOUBLE Rect                                                                                                                                                                                                                                                                                                       |                                                                                    |                                                                 | 63*/66*                                            | •                  | :                                       |        | •            | 3                               | 4                               | 6                                                                                     |                                         | •         | •          | •     | •              |
| SHARP EXTRA Rect SHARP DOUBLE Rect                                                                                                                                                                                                                                                                                                                     | 160                                                                                | 160                                                             | 63*/66*                                            | :                  | •                                       |        | :            | 3                               | 4                               | 6                                                                                     | : · · · · · · · · · · · · · · · · · · · | •         | •          | •     | :              |
| SHARP DOUBLE Rect                                                                                                                                                                                                                                                                                                                                      | 190                                                                                | 110                                                             | 60*/63*                                            | •                  |                                         |        |              | 2                               | 6                               | :                                                                                     |                                         | :         | :          | •     | •              |
|                                                                                                                                                                                                                                                                                                                                                        | 200                                                                                | 150                                                             | 65                                                 | •                  | •                                       | •      | •            | 2 + I<br>lounge                 | 3                               | 22                                                                                    |                                         | •         | •          | •     | •              |
| SHARP 75 Rect                                                                                                                                                                                                                                                                                                                                          | 190                                                                                | 90                                                              | 57                                                 | •                  | •                                       | •      |              | 2                               | 5                               | 14                                                                                    |                                         | •         | •          | •     | •              |
| •                                                                                                                                                                                                                                                                                                                                                      | 170                                                                                | 75                                                              | 57                                                 | •                  | •                                       | •      |              | l<br>                           | 4                               | 6                                                                                     |                                         | •         | •          |       | •              |
| SHARP 70 Rect                                                                                                                                                                                                                                                                                                                                          | 170                                                                                | 70                                                              | 57                                                 | •                  | •                                       | •      | •            | ı                               | 4                               | 6                                                                                     | •                                       | •         | •          | :     | •              |
| ENERGY 180x80 Rect                                                                                                                                                                                                                                                                                                                                     | 180                                                                                | 80                                                              | 57                                                 | •                  | •                                       | •      | :            | ī                               | 2                               | 2+2                                                                                   |                                         | :         | •          | :     | •              |
| ENERGY 170×70 Rect                                                                                                                                                                                                                                                                                                                                     | 170                                                                                | 70                                                              | 57                                                 | •                  | •                                       | •      | :            | Ι                               | 2                               | 2+2                                                                                   |                                         | :         | •          | :     | •              |
| VERSA 160x70 Rect                                                                                                                                                                                                                                                                                                                                      | 160                                                                                | 70                                                              | 60                                                 | •                  | •                                       |        | :            | ı                               | :                               | 8+12                                                                                  |                                         | :         | :          | :     | •              |
| FOLIA Rect                                                                                                                                                                                                                                                                                                                                             | 150                                                                                | 90                                                              | 60                                                 | •                  | •                                       | •      | :            | Ι                               | :                               | 8+11                                                                                  |                                         | :         | :          | :     | •              |
| UMA Corne                                                                                                                                                                                                                                                                                                                                              | 130                                                                                | 130                                                             | 60                                                 | •                  | •                                       | •      | :            | i I                             | :                               | 8+12                                                                                  | · · · · · · · · · · · · · · · · · · ·   | :         | :          | :     | •              |
| ELIPSA Oval                                                                                                                                                                                                                                                                                                                                            | 210                                                                                | 100                                                             | 57                                                 | •                  | :                                       |        | :            | 2                               | 6                               | :                                                                                     | · · · · · · · · · · · · · · · · · · ·   | :         | :          | •     | •              |
| GEMINI Rounde                                                                                                                                                                                                                                                                                                                                          | :                                                                                  |                                                                 | 57                                                 | •                  |                                         |        |              | 2                               | 6                               | 12                                                                                    |                                         | •         | •          |       | •              |
| HEXIS Rect                                                                                                                                                                                                                                                                                                                                             | 180                                                                                | 80                                                              | 57                                                 | •                  | •                                       | •      | :            | : <u>-</u>                      | 4                               | 4                                                                                     | :                                       | •         |            | ::    | •              |
| MAXIMA Corne                                                                                                                                                                                                                                                                                                                                           |                                                                                    |                                                                 | · · · · · · · · · · · · · · · · · · ·              | · : · · · · ·      | : <del>.</del>                          |        | :            | :                               |                                 | :                                                                                     | :                                       | :         | : <u>.</u> |       | .: <u>.</u>    |
| CELTIA Corne                                                                                                                                                                                                                                                                                                                                           |                                                                                    | 165                                                             | 86                                                 | :                  | •                                       | :      | :            | 2 + I<br>lounge                 | 6                               | 13                                                                                    | •<br>•<br>•                             |           | :          | . •   | •              |