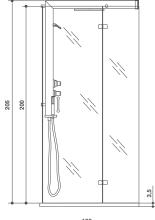

ower system

The Start! enclosure are available with a built-in shower system with raindrop shower head, cascade shower and hand shower with three functions.



## start! 70

corner

LH - RH

 $140 \times 70 \times 205$ h cm walk in

 $140 \times 70 \times 205$ h cm

 $120 \times 70 \times 205$ h cm

design Carlo Urbinati













chiusura doccia + paretina doccia

#### **Functions**

- Raindrop shower head (30 cm)
  - Shower cascade

0

Hand held shower

#### **Features**

Single-lever or thermostatic mixer tap

Standard

Optional

- Shower diverter
- Shelves (Techstone®)
- O Standard depending on the chosen fittings

shower panel finishes



Anodized aluminium



## start! 80

corner LH - RH  $120 \times 80 \times 205 h$  cm  $100 \times 80 \times 205 h$  cm design Carlo Urbinati











enclosure + shower panel

#### **Functions**

- Raindrop shower head (30 cm)
  - Shower cascade
  - Hand held shower

#### **Features**

0

- Single-lever or thermostatic mixer tap
  - Shower diverter
  - Shelves (Techstone®)
- Standard Optional
- O Standard depending on the chosen fittings





## start! 90

corner

LH - RH

 $160 \times 90 \times 205$ h cm walk in

 $140 \times 90 \times 205$ h cm walk in

 $140 \times 90 \times 205$ h cm

 $120 \times 90 \times 205$ h cm

design Carlo Urbinati



shower panel finishes

Anodized aluminium







**Functions** Raindrop shower head (30 cm)

Shower cascade

Hand held shower

0

#### **Features**

Single-lever or thermostatic mixer tap

Shower diverter

Shelves (Techstone®)

 $\ensuremath{\mathbf{O}}$  Standard depending on the chose