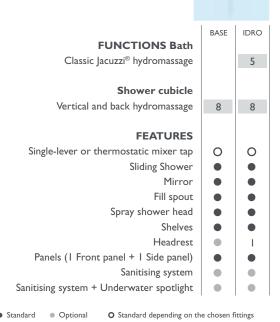

### aura corner 160 corian®

built-in  $164 \times 164 \times 60 \text{h cm}$ design Carlo Urbinati