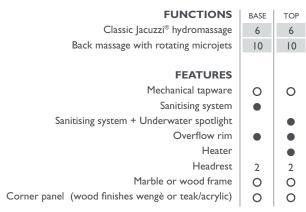

## non-jetted baths

130 Link

132 Amea Twin Premium

133 J-twin Premium

twin versions

## whirlpool baths

Behind the characteristics of each of our whirlpool bath models, there are your desires and the needs of your body. They are the highest expression of Jacuzzi® know-how and in their hearts beats the technology that has made our brand unique in the world, to offer you a unique experience.

Many different versions and types of installation, back to wall, centrally positioned, built-in or corner: from the most classic to the most versatile, all Jacuzzi® baths personalise your bathroom and are a perfect fit, thanks to the collaboration of the best contemporary designers that work with us. Each line has its own story to tell and its own unique characteristics, to provide you with the experience you are looking for.