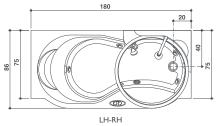

## whirlpool baths

| Model Shape  AQUASOUL EXTRA Rect AQUASOUL DOUBLE Rect AQUASOUL LOUNGE Rect AQUASOUL OFFSET Offset AQUASOUL CORNER 155 Corne AQUASOUL CORNER 140 Corne AURA PLUS Rect AURA UNO Rect AURA CORNER 160 Corne  J.SHA MI Rect J.SHA MI Rect J.SHA MI CORNER Corne NOVA Rounde NOVA Rounde NOVA CORNER Corne OPALIA Oval  SHARP EXTRA Rect  SHARP DOUBLE Rect | - 145/155<br>- 130/140<br>- 180<br>- 160<br>- 140<br>- 180<br>- 155                |                                                                 | 60<br>57<br>57<br>57<br>57<br>57<br>66<br>66<br>60 | • • • • • Built-in | * • • • • • • • • • • • • • • • • • • • | • Wall | Freestanding | 3<br>2<br>1<br>1<br>2<br>1      | 6<br>4<br>4<br>4<br>4<br>6<br>5 | 10 Rotating jets + Fixed jets 3 3 6 3 7 3 3 8 6 7 9 9 9 9 9 9 9 9 9 9 9 9 9 9 9 9 9 9 | shiatsu                                 | shoulders | back       | loins | hips<br>thighs |
|--------------------------------------------------------------------------------------------------------------------------------------------------------------------------------------------------------------------------------------------------------------------------------------------------------------------------------------------------------|------------------------------------------------------------------------------------|-----------------------------------------------------------------|----------------------------------------------------|--------------------|-----------------------------------------|--------|--------------|---------------------------------|---------------------------------|---------------------------------------------------------------------------------------|-----------------------------------------|-----------|------------|-------|----------------|
| AQUASOUL DOUBLE Rect AQUASOUL LOUNGE Rect AQUASOUL Rect AQUASOUL OFFSET Offset AQUASOUL CORNER 155 Corne AQUASOUL CORNER 140 Corne AURA PLUS Rect AURA UNO Rect AURA CORNER 160 Corne  J.SHA MI Rect J.SHA MI Rect NOVA Rounde NOVA CORNER Corne OPALIA Oval  SHARP EXTRA Rect  SHARP DOUBLE Rect                                                      | 190<br>180<br>170<br>150<br>- 145/155<br>- 130/140<br>180<br>- 160<br>- 140<br>180 | 90<br>80<br>70<br>100<br>145/155<br>130/140<br>150<br>90<br>160 | 57<br>57<br>57<br>57<br>57<br>57<br>66<br>66<br>60 | •                  | • • • • • • • • • • • • • • • • • • • • |        |              | 3<br>2<br>1<br>1<br>2<br>1<br>2 | 6<br>4<br>4<br>4<br>4<br>4<br>5 | 6<br>3<br>3<br>3<br>6<br>3<br>7<br>3                                                  |                                         | •         | •          | •     |                |
| AQUASOUL DOUBLE Rect AQUASOUL LOUNGE Rect AQUASOUL Rect AQUASOUL OFFSET Offset AQUASOUL CORNER 155 Corne AQUASOUL CORNER 140 Corne AURA PLUS Rect AURA UNO Rect AURA CORNER 160 Corne J.SHA MI Rect J.SHA MI Rect NOVA Rounde NOVA CORNER Corne OPALIA Oval SHARP EXTRA Rect SHARP DOUBLE Rect                                                         | 190<br>180<br>170<br>150<br>- 145/155<br>- 130/140<br>180<br>- 160<br>- 140<br>180 | 90<br>80<br>70<br>100<br>145/155<br>130/140<br>150<br>90<br>160 | 57<br>57<br>57<br>57<br>57<br>57<br>66<br>66<br>60 | •                  | •                                       |        |              | 2<br>                           | 4<br>4<br>4<br>4<br>4<br>6<br>5 | 6<br>3<br>3<br>3<br>6<br>3<br>7<br>3                                                  |                                         | •         | •          | •     |                |
| AQUASOUL LOUNGE Rect AQUASOUL Rect AQUASOUL OFFSET Offset AQUASOUL CORNER 155 Corne AQUASOUL CORNER 140 Corne AURA PLUS Rect AURA UNO Rect AURA CORNER 160 Corne  AURA CORNER 140 Corne  J.SHA MI Rect J.SHA MI CORNER Corne NOVA Rounde NOVA CORNER Corne OPALIA Oval  SHARP EXTRA Rect  SHARP DOUBLE Rect                                            | 180<br>170<br>150<br>- 145/155<br>- 130/140<br>180<br>- 160<br>- 140<br>180        | 80<br>70<br>100<br>145/155<br>130/140<br>150<br>90<br>160       | 57<br>57<br>57<br>57<br>57<br>66<br>66<br>60       | •                  | •                                       |        |              |                                 | 4<br>4<br>4<br>4<br>6<br>5      | 3<br>3<br>3<br>6<br>3<br>7<br>3                                                       |                                         | •         | •          | •     |                |
| AQUASOUL OFFSET Offset AQUASOUL OFFSET Offset AQUASOUL CORNER 155 Corne AQUASOUL CORNER 140 Corne AURA PLUS Rect AURA UNO Rect AURA CORNER 160 Corne  J.SHA MI Rect J.SHA MI CORNER Corne NOVA Rounde NOVA CORNER Corne OPALIA Oval  SHARP EXTRA Rect  SHARP DOUBLE Rect                                                                               | 170<br>150<br>- 145/155<br>- 130/140<br>180<br>- 160<br>- 140<br>180<br>- 155      | 70<br>100<br>145/155<br>130/140<br>150<br>90<br>160             | 57<br>57<br>57<br>57<br>66<br>66<br>60             | •                  | •                                       |        |              | 1<br>2<br>1                     | 4<br>4<br>4<br>6<br>5           | 3<br>3<br>6<br>3<br>7<br>3                                                            |                                         | •         | •          | •     | •              |
| AQUASOUL OFFSET Offset AQUASOUL CORNER 155 Corne AQUASOUL CORNER 140 Corne AURA PLUS Rect AURA UNO Rect AURA CORNER 160 Corne  AURA CORNER 140 Corne  J.SHA MI Rect J.SHA MI Rect NOVA Rounde NOVA CORNER Corne OPALIA Oval  SHARP EXTRA Rect  SHARP DOUBLE Rect                                                                                       | 150<br>- 145/155<br>- 130/140<br>180<br>180<br>- 160<br>- 140<br>180<br>- 155      | 100<br>145/155<br>130/140<br>150<br>90<br>160                   | 57<br>57<br>57<br>66<br>66<br>60<br>60             | •                  | •                                       |        |              | 1<br>2<br>1                     | 4 4 6 5                         | 3<br>6<br>3<br>7<br>3                                                                 |                                         | •         | •          | •     | •              |
| AQUASOUL CORNER 155 Corne AQUASOUL CORNER 140 Corne AURA PLUS Rect AURA UNO Rect  AURA CORNER 160 Corne  AURA CORNER 140 Corne  J.SHA MI Rect J.SHA MI CORNER Corne  NOVA Rounde  NOVA CORNER Corne  OPALIA Oval  SHARP EXTRA Rect  SHARP DOUBLE Rect                                                                                                  | - 145/155<br>- 130/140<br>- 180<br>- 160<br>- 140<br>- 180<br>- 155                | 145/155<br>130/140<br>150<br>90<br>160<br>140                   | 57<br>57<br>66<br>66<br>60<br>60                   | •                  | •                                       | •      |              | 1<br>2<br>1                     | 4 6 5                           | 6<br>3<br>7<br>3                                                                      |                                         | •         | •          | •     | •              |
| AQUASOUL CORNER 140 Corne AURA PLUS Rect AURA UNO Rect  AURA CORNER 160 Corne  AURA CORNER 140 Corne  J.SHA MI Rect J.SHA MI CORNER Corne  NOVA Rounde  NOVA CORNER Corne  OPALIA Oval  SHARP EXTRA Rect  SHARP DOUBLE Rect                                                                                                                            | - 130/140<br>180<br>180<br>- 160<br>- 140<br>180<br>- 155                          | 130/140<br>150<br>90<br>160<br>140                              | 57<br>66<br>66<br>60<br>60                         | •                  | •*                                      | •      |              | 1<br>2<br>1                     | 6 5                             | 3<br>7<br>3                                                                           |                                         | •         | •          | •     | •              |
| AURA PLUS Rect AURA UNO Rect AURA CORNER 160 Corne AURA CORNER 140 Corne  J.SHA MI Rect J.SHA MI CORNER Corne NOVA Rounde NOVA CORNER Corne OPALIA Oval  SHARP EXTRA Rect SHARP DOUBLE Rect                                                                                                                                                            | 180<br>180<br>- 160<br>- 140<br>180<br>- 155                                       | 150<br>90<br>160<br>140                                         | 66<br>66<br>60<br>60                               | •                  | •*                                      | •      |              | 3                               | 6                               | 7<br>3<br>10                                                                          |                                         | •         | •          | •     | •              |
| AURA UNO Rect  AURA CORNER 160 Corne  AURA CORNER 140 Corne  J.SHA MI Rect  J.SHA MI CORNER Corne  NOVA Rounde  NOVA CORNER Corne  OPALIA Oval  SHARP EXTRA Rect  SHARP DOUBLE Rect                                                                                                                                                                    | 180<br>- 160<br>- 140<br>- 180<br>- 155                                            | 90<br>160<br>140                                                | 66<br>60<br>60                                     |                    | •*                                      | •      |              | 3                               | 6                               | 10                                                                                    |                                         | •         | •          | •     | •              |
| AURA CORNER 160 Corne  AURA CORNER 140 Corne  J.SHA MI Rect  J.SHA MI CORNER Corne  NOVA Rounde  NOVA CORNER Corne  OPALIA Oval  SHARP EXTRA Rect  SHARP DOUBLE Rect                                                                                                                                                                                   | - 140<br>- 140<br>- 180<br>- 155                                                   | 160<br>140<br>90                                                | 60<br>60                                           | •                  | •*                                      | •      |              | 3                               | 6                               | 10                                                                                    |                                         | •         | •          | •     | •              |
| AURA CORNER 140 Corne  J.SHA MI Rect J.SHA MI CORNER Corne  NOVA Rounde  NOVA CORNER Corne  OPALIA Oval  SHARP EXTRA Rect  SHARP DOUBLE Rect                                                                                                                                                                                                           | 140<br>180                                                                         | 140<br>90                                                       | 60                                                 | •                  | •*                                      | •      |              |                                 | :                               | •                                                                                     |                                         | •         | •          | •     | •              |
| J.SHA MI Rect J.SHA MI CORNER Corne NOVA Rounde NOVA CORNER Corne OPALIA Oval SHARP EXTRA Rect SHARP DOUBLE Rect                                                                                                                                                                                                                                       | 180<br>- 155                                                                       | 90                                                              | 60                                                 | •                  | •*                                      | •      |              | 1                               | 5                               | 3                                                                                     |                                         | •         | •          | •     | •              |
| J.SHA MI CORNER Corne  NOVA Rounde  NOVA CORNER Corne  OPALIA Oval  SHARP EXTRA Rect  SHARP DOUBLE Rect                                                                                                                                                                                                                                                | 155                                                                                |                                                                 |                                                    |                    | •                                       | •      | :            | :                               |                                 |                                                                                       |                                         | :         |            |       |                |
| NOVA Rounde NOVA CORNER Corne OPALIA Oval SHARP EXTRA Rect SHARP DOUBLE Rect                                                                                                                                                                                                                                                                           | 🗄                                                                                  | 155                                                             | 60                                                 | :                  |                                         | •      | :            | <u> </u>                        | 4                               | :                                                                                     | •                                       | •         | :          | : -   | •              |
| NOVA CORNER Corne OPALIA Oval SHARP EXTRA Rect SHARP DOUBLE Rect                                                                                                                                                                                                                                                                                       | d 180                                                                              | :                                                               |                                                    |                    | : •                                     |        | :            | ī                               | 4                               |                                                                                       | •                                       | •         | •          | •     | •              |
| OPALIA Oval  SHARP EXTRA Rect  SHARP DOUBLE Rect                                                                                                                                                                                                                                                                                                       |                                                                                    |                                                                 | 63*/66*                                            | •                  | :                                       |        | •            | 3                               | 4                               | 6                                                                                     |                                         | •         | •          | •     | •              |
| SHARP EXTRA Rect SHARP DOUBLE Rect                                                                                                                                                                                                                                                                                                                     | 160                                                                                | 160                                                             | 63*/66*                                            | :                  | •                                       |        | :            | 3                               | 4                               | 6                                                                                     | : · · · · · · · · · · · · · · · · · · · | •         | •          | •     | :              |
| SHARP DOUBLE Rect                                                                                                                                                                                                                                                                                                                                      | 190                                                                                | 110                                                             | 60*/63*                                            | •                  |                                         |        |              | 2                               | 6                               | :                                                                                     |                                         | :         | :          | •     | •              |
|                                                                                                                                                                                                                                                                                                                                                        | 200                                                                                | 150                                                             | 65                                                 | •                  | •                                       | •      | •            | 2 + I<br>lounge                 | 3                               | 22                                                                                    |                                         | •         | •          | •     | •              |
| SHARP 75 Rect                                                                                                                                                                                                                                                                                                                                          | 190                                                                                | 90                                                              | 57                                                 | •                  | •                                       | •      |              | 2                               | 5                               | 14                                                                                    |                                         | •         | •          | •     | •              |
| •                                                                                                                                                                                                                                                                                                                                                      | 170                                                                                | 75                                                              | 57                                                 | •                  | •                                       | •      |              | l<br>                           | 4                               | 6                                                                                     |                                         | •         | •          |       | •              |
| SHARP 70 Rect                                                                                                                                                                                                                                                                                                                                          | 170                                                                                | 70                                                              | 57                                                 | •                  | •                                       | •      | •            | ı                               | 4                               | 6                                                                                     | •                                       | •         | •          | :     | •              |
| ENERGY 180x80 Rect                                                                                                                                                                                                                                                                                                                                     | 180                                                                                | 80                                                              | 57                                                 | •                  | •                                       | •      | :            | ī                               | 2                               | 2+2                                                                                   |                                         | :         | •          | :     | •              |
| ENERGY 170×70 Rect                                                                                                                                                                                                                                                                                                                                     | 170                                                                                | 70                                                              | 57                                                 | •                  | •                                       | •      | :            | Ι                               | 2                               | 2+2                                                                                   |                                         | :         | •          | :     | •              |
| VERSA 160x70 Rect                                                                                                                                                                                                                                                                                                                                      | 160                                                                                | 70                                                              | 60                                                 | •                  | •                                       |        | :            | ı                               | :                               | 8+12                                                                                  |                                         | :         | :          | :     | •              |
| FOLIA Rect                                                                                                                                                                                                                                                                                                                                             | 150                                                                                | 90                                                              | 60                                                 | •                  | •                                       | •      | :            | Ι                               | :                               | 8+11                                                                                  |                                         | :         | :          | :     | •              |
| UMA Corne                                                                                                                                                                                                                                                                                                                                              | 130                                                                                | 130                                                             | 60                                                 | •                  | •                                       | •      | :            | i I                             | :                               | 8+12                                                                                  | · · · · · · · · · · · · · · · · · · ·   | :         | :          | :     | •              |
| ELIPSA Oval                                                                                                                                                                                                                                                                                                                                            | 210                                                                                | 100                                                             | 57                                                 | •                  | :                                       |        | :            | 2                               | 6                               | :                                                                                     | · · · · · · · · · · · · · · · · · · ·   | :         | :          | •     | •              |
| GEMINI Rounde                                                                                                                                                                                                                                                                                                                                          | :                                                                                  |                                                                 | 57                                                 | •                  |                                         |        |              | 2                               | 6                               | 12                                                                                    |                                         | •         | •          |       | •              |
| HEXIS Rect                                                                                                                                                                                                                                                                                                                                             | 180                                                                                | 80                                                              | 57                                                 | •                  | •                                       | •      | :            | : <u>-</u>                      | 4                               | 4                                                                                     | :                                       | •         |            | ::    | •              |
| MAXIMA Corne                                                                                                                                                                                                                                                                                                                                           |                                                                                    |                                                                 | · · · · · · · · · · · · · · · · · · ·              | · : · · · · ·      | : <del>.</del>                          |        | :            | :                               |                                 | :                                                                                     | :                                       | :         | : <u>.</u> |       | .: <u>.</u>    |
| CELTIA Corne                                                                                                                                                                                                                                                                                                                                           |                                                                                    | 165                                                             | 86                                                 | :                  | •                                       | :      | :            | 2 + I<br>lounge                 | 6                               | 13                                                                                    | •<br>•<br>•                             |           | :          | . •   | •              |