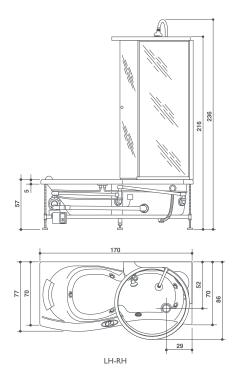

### aura corner 160 corian®

built-in  $164 \times 164 \times 60 \text{h cm}$ design Carlo Urbinati