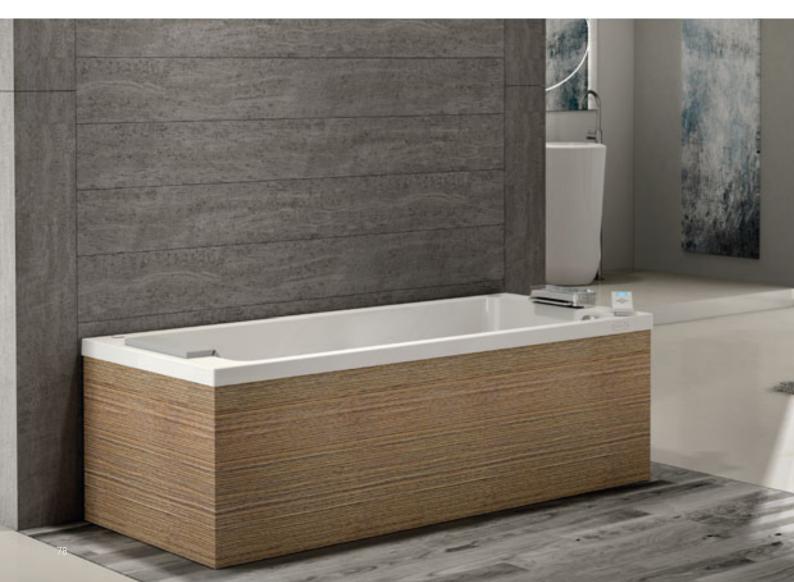

#### TOP

Elegance, the centre of attention. The sophistication and refinement of the Jacuzzi® design is also found in the details and can be harmonised with any environment. The ergonomic shape of the baths are enhanced by the possibility of luxurious customisations with the highest quality materials. It is possible to choose from Teak or Wenge wood finishes, white Carrara marble or Absolute Black granite, Medea stone and the exclusive and prestigious Corian®, in which an attractive luminous frame is inserted.

### **PANELS**

**Prestigious materials.** Jacuzzi® comfort for all the senses and taking into account every detail. The whirlpool baths are beautiful and elegant and, depending on the model, are finished with panelling made from exclusive materials.