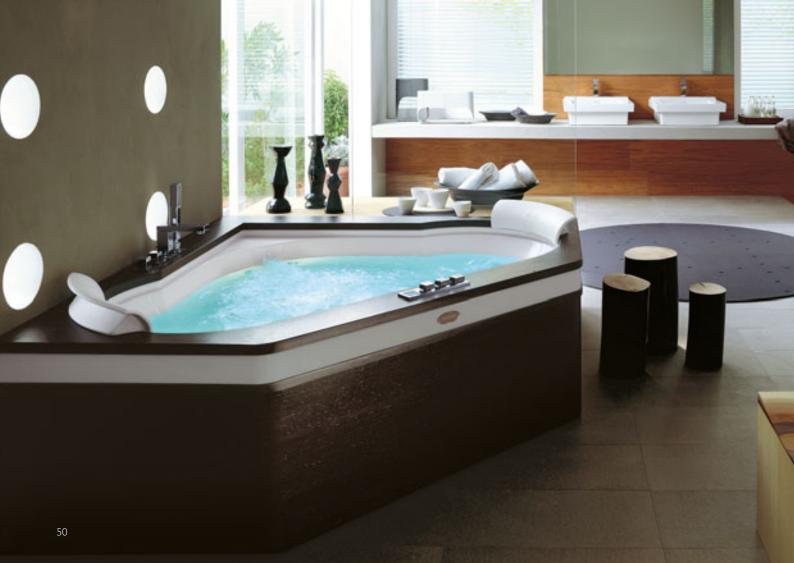

## whirlpool baths

Behind the characteristics of each of our whirlpool bath models, there are your desires and the needs of your body. They are the highest expression of Jacuzzi® know-how and in their hearts beats the technology that has made our brand unique in the world, to offer you a unique experience.

Many different versions and types of installation, back to wall, centrally positioned, built-in or corner: from the most classic to the most versatile, all Jacuzzi® baths personalise your bathroom and are a perfect fit, thanks to the collaboration of the best contemporary designers that work with us. Each line has its own story to tell and its own unique characteristics, to provide you with the experience you are looking for.