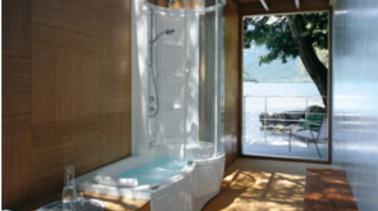

#### A unique material

Corian® is a material patented by DuPont™ with extraordinary aesthetic characteristics. Resistant to light, heat, water and any other pressures, it remains unchanged over time and combines extraordinary hardness, similar to stone, with great flexibility and versatility of design.

#### The maximum in Jacuzzi® wellness

The seat is also equipped with lumbar hydromassage. Its directable jets invigorate, revitalise, releasing tensions and contractures, promoting circulation, while the underwater lighting creates an exciting atmosphere.

#### **FUNCTIONS**

 $\label{eq:Classic Jacuzzi} \textbf{Classic Jacuzzi}^{\text{$\mathbb{B}$}} \ \textbf{hydromassage}$  Back massage with rotating microjets

#### **FEATURES**

Electronic or machanical tapware Remote control

0

Sanitising system + Underwater spotlight

ater •

Headrest 2

Overflow rim

Corian® frame
Light along the perimeter integrated in the frame