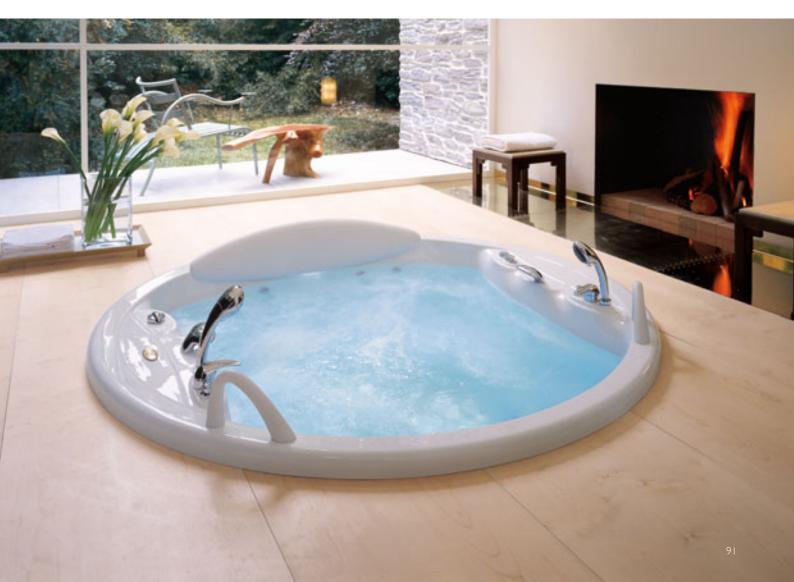

### Your oasis of wellness

A whirlpool bath, or a Jacuzzi® steam and shower cabin, becomes the centre of the domestic space dedicated to self-care. A place where you can forget the hectic nature of everyday life, where the bathing ritual is enriched by value and pleasure, where technology combines with design to meet your needs, whatever they are, and always offer you the best.

### Choose your Jacuzzi® whirlpool bath

## whirlpool baths

Behind the characteristics of each of our whirlpool bath models, there are your desires and the needs of your body. They are the highest expression of Jacuzzi® know-how and in their hearts beats the technology that has made our brand unique in the world, to offer you a unique experience.