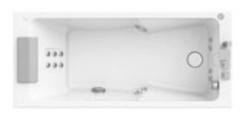

## aquasoul extra

Freestanding/built-in  $190 \times 150 \times 60$ h cm design Carlo Urbinati

base top

| FUNCTIONS                                         | FRIENDLY | BASE      | TOP       |  |
|---------------------------------------------------|----------|-----------|-----------|--|
| Classic Jacuzzi® hydromassage                     | 6        | 6         | 6         |  |
| Back massage with rotating microjets              | 10       | 10        | 10        |  |
| Fixed microjets                                   | 4        | 4         | 4         |  |
| Aquasystem <sup>®</sup>                           |          | 3.00-4100 | 0.35-47 E |  |
| FEATURES                                          |          |           |           |  |
| Mechanical or electronic tapware                  | 0        | 0         | 0         |  |
| Remote control - Sanitising system                | •        |           | •         |  |
| Heater - Underwater spotlight                     |          |           | •         |  |
| Light along the perimeter integrated in the panel |          |           |           |  |
| Headrest (Technogel®)                             | 3        | 3         | 3         |  |
| Panels                                            | 0        | 0         | 0         |  |