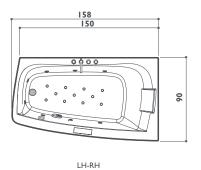

----------------|----------|-------|
| Air jets                                                                   |          | 12    |
| FEATURES                                                                   |          |       |
| Mechanical tapware                                                         | 0        | 0     |
| Lumina electronic control panel                                            | •        | •     |
| Sanitising system                                                          | 0        | 0     |
| Headrest                                                                   | I        | ı     |

 $\ensuremath{\mathbf{O}}$  Standard depending on the chosen fittings

StandardOptional

Jets







### folia

corner/built-in 150 × 90 × 60h cm design IED Centro Ricerche





| FUNCTIONS                                                        | JET | DUO |  |
|------------------------------------------------------------------|-----|-----|--|
| Rotating hydromassage Twist Jets - Fixed hydromassage Hydro Jets | 8   | 8   |  |
| Air jets                                                         |     | -11 |  |
|                                                                  |     |     |  |
| FEATURES                                                         |     |     |  |
| Mechanical tapware                                               | 0   | 0   |  |
| Lumina electronic control panel                                  | •   | •   |  |
| Sanitising system                                                | 0   | 0   |  |
| Headrest