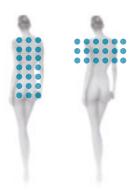

### Inspired by you and targeted where it matters most.

The Jacuzzi® jets are the result of 50 years of research and innovations: in synergy with the powerful hydromassage pump, releasing a mixture of air and water which is highly effective on the vital points of the body. Inclined at 30° and adjustable in any direction, they hit all the muscle groups of the body in the correct direction. The plantar and lateral jets stimulate the whole body, eliminating fatigue and tension, while the rotating dorsal microjets massage the entire back.

### **SHOULDERS**

The build-up of tension in your shoulders, often leave you feeling of discomfort and muscle stiffness. The Jacuzzi® jets installed at the upper part of the baths and shower columns, work specifically on these muscles, relaxing them, and releasing fatigue and tension.

### **BACK**

Sitting in the same position for a long time at work, carrying loads, fatigue or walking too much, can create back pains which can be strong and accumulate

stress that also affects posture. The rotating lumbar jets and in particular those that are inspired by shiatsu massage apply a constant and continuous pressure in this very important area of the body, relaxing, toning and relieving pain.