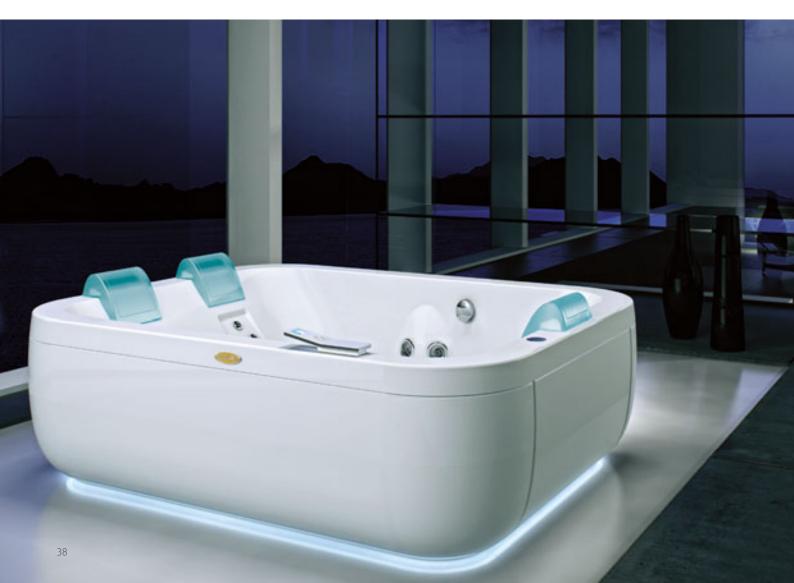

## aquasoul

aquasoul extra aquasoul double aquasoul lounge aquasoul aquasoul offset aquasoul corner 155 aquasoul corner 140

#### Revive the body and spirit

The essence of the Aquasoul family is to offer an experience of complete renewal, relaxation and rejuvenation. The heart of Aquasoul is an exclusive technology that allows you to customise the hydromassage as you want, in every detail, depending on the mood of the moment.

### Only the people who invented the hydromassage could reinvent it

Aquasystem® is the new Jacuzzi® revolution: with a simple press of a button on the remote control, you can choose from four types of wellness – Silence, Breath, Renew, Dream – in tune with your mood, according to the needs of every single moment.

#### Accommodating the body completely

By precisely studying the ergonomics and internal depth, Aquasoul baths allow you to immerse yourself in the water up to your shoulders, optimising the effects of the Jacuzzi® hydromassage. Every detail is taken care of and the exquisite materials, such as the Technogel® headrest, a material that is very soft, are welcoming and comfortable, with antibacterial properties.

#### The perfect marriage of aesthetics and functionality

In addition to offering total relaxation and comfort beyond imagination, all the Aquasoul models have luxurious details, refined lines and rounded shapes. Operation and the choice of functions are immediate, performed by the elegant electronic remote control which is activated with the touch of a finger. Particularly striking is the effect created by the Led floor lighting: the bath seems to rise from the ground, magically as if suspended over the light.

## aquasoul extra

Freestanding/built-in  $190 \times 150 \times 60$ h cm design Carlo Urbinati

base top

| FUNCTIONS                                         | FRIENDLY | BASE      | TOP       |  |
|---------------------------------------------------|----------|-----------|-----------|--|
| Classic Jacuzzi® hydromassage                     | 6        | 6         | 6         |  |
| Back massage with rotating microjets              | 10       | 10        | 10        |  |
| Fixed microjets                                   | 4        | 4         | 4         |  |
| Aquasystem <sup>®</sup>                           |          | 3.00-4100 | 0.35-47 E |  |
| FEATURES                                          |          |           |           |  |
| Mechanical or electronic tapware                  | 0        | 0         | 0         |  |
| Remote control - Sanitising system                | •        |           | •         |  |
| Heater - Underwater spotlight                     |          |           | •         |  |
| Light along the perimeter integrated in the panel |          |           |           |  |
| Headrest (Technogel®)                             | 3        | 3         | 3         |  |
| Panels                                            | 0        | 0         | 0         |  |