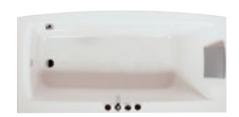

## aquasoul extra

Freestanding/built-in  $190 \times 150 \times 60$ h cm design Carlo Urbinati

base top

| FUNCTIONS                                         | FRIENDLY | BASE      | TOP       |  |
|---------------------------------------------------|----------|-----------|-----------|--|
| Classic Jacuzzi® hydromassage                     | 6        | 6         | 6         |  |
| Back massage with rotating microjets              | 10       | 10        | 10        |  |
| Fixed microjets                                   | 4        | 4         | 4         |  |
| Aquasystem <sup>®</sup>                           |          | 3.00-4100 | 0.35-47 E |  |
| FEATURES                                          |          |           |           |  |
| Mechanical or electronic tapware                  | 0        | 0         | 0         |  |
| Remote control - Sanitising system                | •        |           | •         |  |
| Heater - Underwater spotlight                     |          |           | •         |  |
| Light along the perimeter integrated in the panel |          |           |           |  |
| Headrest (Technogel®)                             | 3        | 3         | 3         |  |
| Panels                                            | 0        | 0         | 0         |  |