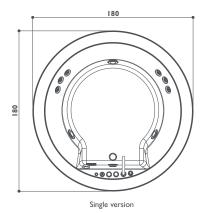

## non-jetted baths

130 Link

132 Amea Twin Premium

133 J-twin Premium

twin versions