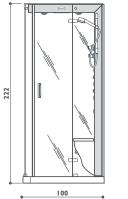

### folia

corner/built-in 150 × 90 × 60h cm design IED Centro Ricerche

| FUNCTIONS                                                        | JET | DUO |  |
|------------------------------------------------------------------|-----|-----|--|
| Rotating hydromassage Twist Jets - Fixed hydromassage Hydro Jets | 8   | 8   |  |
| Air jets                                                         |     | -11 |  |
|                                                                  |     |     |  |
| FEATURES                                                         |     |     |  |
| Mechanical tapware                                               | 0   | 0   |  |
| Lumina electronic control panel                                  | •   | •   |  |
| Sanitising system                                                | 0   | 0   |  |
| Headrest                                                         | 1   | 1   |  |
| Single panel                                                     | 0   | 0   |  |
|                                                                  |     |     |  |