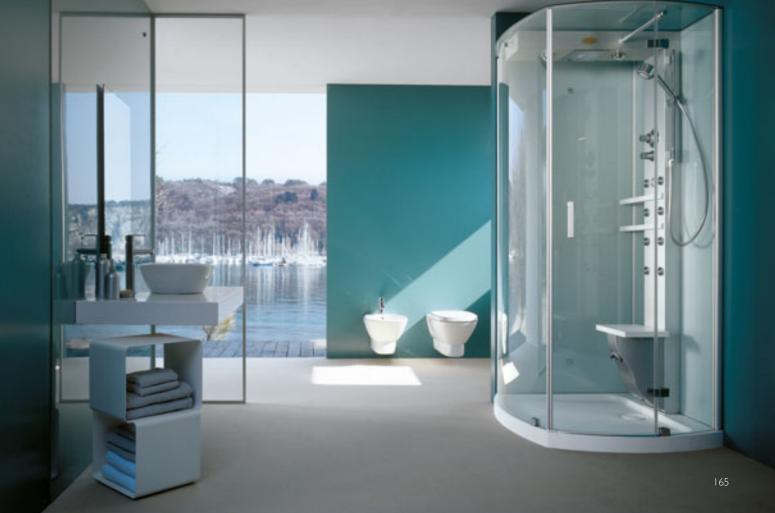

### Your oasis of wellness

A whirlpool bath, or a Jacuzzi® steam and shower cabin, becomes the centre of the domestic space dedicated to self-care. A place where you can forget the hectic nature of everyday life, where the bathing ritual is enriched by value and pleasure, where technology combines with design to meet your needs, whatever they are, and always offer you the best.

#### 143 Steam and Shower cabins

- 146 The fourth dimension of wellness
- 148 Functions and emotions
- 150 Frame
- 156  $\Omega$ mega
- 160 Mynima
- 168 Flexa
- 176 Play