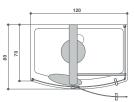

80 cm 120 x 80 cm



start! 90 120 x 90 cm 140 x 90 cm 160 x 90 cm



## start! enclosures



## **Maximum transparency**

Start! is the large range of 6 mm thick glass panels including hinged doors and walk-in versions. Their main characteristic is the maximization of transparent surfaces combined with the minimization of the frames. This gives your dedicated shower space light and unique style, enhanced by the Jacuzzi® Crystal Clear treatment.

## Integrated shower system

The Start! enclosure are available with a built-in shower system with raindrop shower head, cascade shower and hand shower with three functions.



## start! 70

corner

LH - RH

 $140 \times 70 \times 205$ h cm walk in

 $140 \times 70 \times 205$ h cm

 $120 \times 70 \times 205$ h cm

design Carlo Urbinati













chiusura doccia + paretina doccia

#### **Functions**

- Raindrop shower head (30 cm)
  - Shower cascade

0

Hand held shower

#### **Features**

Single-lever or thermostatic mixer tap

Standard

Optional

- Shower diverter
- Shelves (Techstone®)
- O Standard depending on the chosen fittings

shower panel finishes



Anodized aluminium



## start! 80

corner LH - RH  $120 \times 80 \times 205 h$  cm  $100 \times 80 \times 205 h$  cm design Carlo Urbinati











enclosure + shower panel

#### **Functions**

- Raindrop shower head (30 cm)
  - Shower cascade
  - Hand held shower

#### **Features**

0

- Single-lever or thermostatic mixer tap
  - Shower diverter
  - Shelves (Techstone®)
- Standard Optional
- O Standard depending on the chosen fittings





## start! 90

corner

LH - R