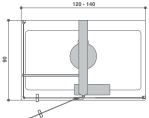

- Shelves (Techstone®)
- O Standard depending on the chosen fittings

shower panel finishes



Anodized aluminium



## start! 80

corner LH - RH  $120 \times 80 \times 205 h$  cm  $100 \times 80 \times 205 h$  cm design Carlo Urbinati











enclosure + shower panel

#### **Functions**

- Raindrop shower head (30 cm)
  - Shower cascade
  - Hand held shower

#### **Features**

0

- Single-lever or thermostatic mixer tap
  - Shower diverter
  - Shelves (Techstone®)
- Standard Optional
- O Standard depending on the chosen fittings





## start! 90

corner

LH - RH

 $160 \times 90 \times 205$ h cm walk in

 $140 \times 90 \times 205$ h cm walk in

 $140 \times 90 \times 205$ h cm

 $120 \times 90 \times 205$ h cm

design Carlo Urbinati



shower panel finishes

Anodized aluminium







**Functions** Raindrop shower head (30 cm)

Shower cascade

Hand held shower

0

#### **Features**

Single-lever or thermostatic mixer tap

Shower diverter

Shelves (Techstone®)

 $\ensuremath{\mathbf{O}}$  Standard depending on the chosen fittings Standard Optional







## start! 90 double

corner LH - RH  $160 \times 90 \times 205 h$  cm design Carlo Urbinati



enclosure + shower panel



shower panel finishes

Anodized aluminium



Functions

Raindrop shower head (30 cm)

Shower cascade 2

Hand held shower

2

**F**eatures

Single-lever or thermostatic mixer tap

ostatic mixer tap
Shower diverter

Shelves (Techstone®)

• Standard

Optional



## start! 90 round

corner LH - RH  $90 \times 90 \times 205 h \text{ cm}$ design Carlo Urbinati



enclosure + shower panel







#### **Fu