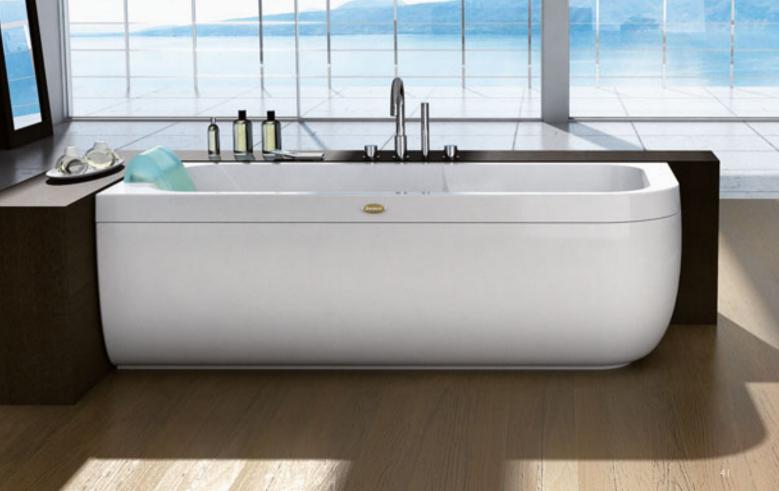

### Choose your Jacuzzi® whirlpool bath

### **CLASSIC JACUZZI MASSAGE**

**Original patented wellness.** The timeless Jacuzzi® whirlpool technology, with jets inclined at 30° and adjustable in any direction, which stimulate and tone the entire body including the legs, down to the soles of the feet. A progressively intense action, in a centripetal direction, which involves all the muscle groups, releasing, energising and finally relaxing the body.

## The details that make a difference

| tandard colours - baths | Special colours - baths |
|-------------------------|-------------------------|
| White                   | Black*                  |
|                         | Pergamon*               |
|                         | Champagne*              |
|                         | Mat colours - baths     |
|                         | Edelweiss*              |

#### TOP

Elegance, the centre of attention. The sophistication and refinement of the Jacuzzi® design is also found in the details and can be harmonised with any environment. The ergonomic shape of the baths are enhanced by the possibility of luxurious customisations with the highest quality materials. It is possible to choose from Teak or Wenge wood finishes, white Carrara marble or Absolute Black granite, Medea stone and the exclusive and prestigious Corian®, in which an attractive luminous frame is inserted.

### **PANELS**

**Prestigious materials.** Jacuzzi® comfort for all the senses and taking into account every detail. The whirlpool baths are beautiful and elegant and, depending on the model, are finished with panelling made from exclusive materials.