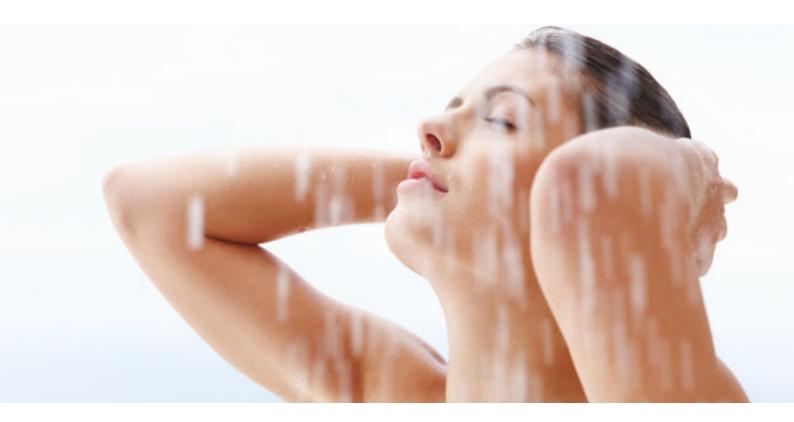

## Hydromassage: domestic hydrotherapy

#### How it works

Hydromassage is form of "external crenotherapy". It is carried out with special jets of water issued at certain pressures. The jets are oriented in a centripetal direction, i.e. from the sole of the foot to the chest, to facilitate the circulation of the blood return. This centrality of the water jets in therapeutic terms explains why their orientation is one of the key factors to the Jacuzzi® hydromassage.

In fact, hydromassage baths are designed with particular attention to the positioning of the jets, which should not be random placed but specifically considered together with the internal ergonomics of the bath, to maximise the effects of the hydrotherapy. The design of the bath, a key element of a good hydromassage, is also the result of careful research. |acuzzi® baths are deeper than traditional baths, with ergonomic bottoms and sides that better accommodate all body shapes and allow proper immersion of the body and better water circulation. The Jacuzzi® hydromassage is based on the physical principle of the Venturi effect, which creates a perfect mixture of air and water. For hydromassage to be done properly, the jets must have an important characteristic: to be inclined at 30° to allow for a proper massage active from the surface to the core (the perpendicular jets may be too energetic) and to be adjustable in any direction, to ensure maximum personalisation.