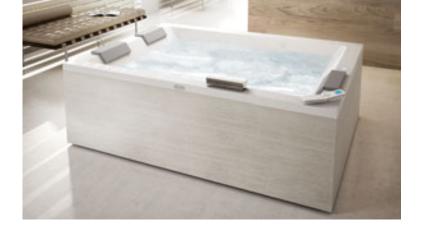

#### Revive the body and spirit

The essence of the Aquasoul family is to offer an experience of complete renewal, relaxation and rejuvenation. The heart of Aquasoul is an exclusive technology that allows you to customise the hydromassage as you want, in every detail, depending on the mood of the moment.

### Only the people who invented the hydromassage could reinvent it

Aquasystem® is the new Jacuzzi® revolution: with a simple press of a button on the remote control, you can choose from four types of wellness – Silence, Breath, Renew, Dream – in tune with your mood, according to the needs of every single moment.

#### Accommodating the body completely

By precisely studying the ergonomics and internal depth, Aquasoul baths allow you to immerse yourself in the water up to your shoulders, optimising the effects of the Jacuzzi® hydromassage. Every detail is taken care of and the exquisite materials, such as the Technogel® headrest, a material that is very soft, are welcoming and comfortable, with antibacterial properties.

#### The perfect marriage of aesthetics and functionality

In addition to offering total relaxation and comfort beyond imagination, all the Aquasoul models have luxurious details, refined lines and rounded shapes. Operation and the choice of functions are immediate, performed by the elegant electronic remote control which is activated with the touch of a finger. Particularly striking is the effect created by the Led floor lighting: the bath seems to rise from the ground, magically as if suspended over the light.