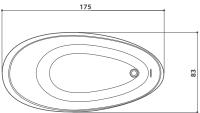

## whirlpool baths

- IIO Infinito
- III Embrance
- 112 Cabriolet
- II3 Time
- II4 Asti
- 115 Darcy
- 116 Nova Design
- 118 Anima Design
- 119 Aura Uno Design
- **120** Moove
- **121** Versa 160
- **122** Folia
- **123** Uma