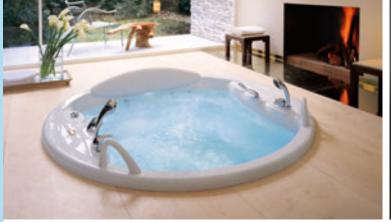

### Choose your Jacuzzi® whirlpool bath

### **CLASSIC JACUZZI MASSAGE**

**Original patented wellness.** The timeless Jacuzzi® whirlpool technology, with jets inclined at 30° and adjustable in any direction, which stimulate and tone the entire body including the legs, down to the soles of the feet. A progressively intense action, in a centripetal direction, which involves all the muscle groups, releasing, energising and finally relaxing the body.

### **AQUASYSTEM**

The soul is included in the hydromassage. Thanks to exclusive Jacuzzi® technology, the hydromassage has levels of customisation never seen before: just the gentle touch of a finger will activate the preferred program. SILENCE, relaxation is complete, the muscles release all the tension, in a delicate, gentle and silent way. BREATH, hydromassage at a slow and harmonious pace which puts you in sync with your breathing, for unimaginable, deep psychological wellness. RENEW, to renew the vital tone, reinvigorate your body, clear your thoughts, drive away contractures and stiffness: this is the hydromassage that varies intensity in a gradual sequence to provide toning and relaxation. DREAM, an extraordinary mix of gentleness and toning, in a dream sequence which in a gradual and cyclical way changes from a light caress of water to a beneficial embrace.

### **SHIATSU**

Hydromassage on the meridians of the body. An exclusive hydromassage system, patented by Jacuzzi®, provided with two parallel rows of 32 jets, placed just in correspondence of the "vu" meridian which, according to Chinese medicine, sends energy from the back to the whole body. The microjets of water are orientated so as to hit and activate all the cervical, dorsal and lumbar points, with the same gradual pressure as the fingers of a masseur. The pressure is governed by a complex electro-hydraulic system that produces a real flow of water, even a progressive "rolling" of pressures: which is exactly what happens with Shiatsu. The treatment can be performed in two ways: from the bottom upwards (toning) and from top downwards (relaxing).

#### AIR

**Lightness and fun in the whirlpool.** A vitalizing and energizing formula: thousands of fine bubbles that caress the body giving it energy and vitality. Due to the location of the jets on the bottom of the bath it is possible.