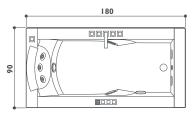

## aquasoul extra

Freestanding/built-in  $190 \times 150 \times 60$ h cm design Carlo Urbinati

base top

| FUNCTIONS                                         | FRIENDLY | BASE      | TOP       |  |
|---------------------------------------------------|----------|-----------|-----------|--|
| Classic Jacuzzi® hydromassage                     | 6        | 6         | 6         |  |
| Back massage with rotating microjets              | 10       | 10        | 10        |  |
| Fixed microjets                                   | 4        | 4         | 4         |  |
| Aquasystem <sup>®</sup>                           |          | 3.00-4100 | 0.35-47 E |  |
| FEATURES                                          |          |           |           |  |
| Mechanical or electronic tapware                  | 0        | 0         | 0         |  |
| Remote control - Sanitising system                | •        |           | •         |  |
| Heater - Underwater spotlight                     |          |           | •         |  |
| Light along the perimeter integrated in the panel |          |           |           |  |
| Headrest (Technogel®)                             | 3        | 3         | 3         |  |
| Panels                                            | 0        | 0         | 0         |  |