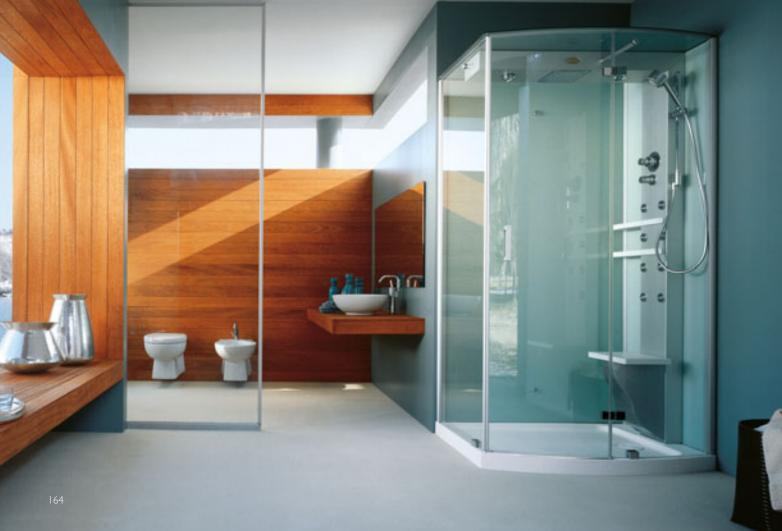

#### **FEATURES**

Electronic or machanical tapware Remote control

- Sanitising system + Underwater spotlight

  - Headrest
  - Overflow rim
  - Corian® frame
- Light along the perimeter integrated in the frame  $\ensuremath{\mathbf{O}}$  Standard depending on the chosen fittings

Corian® glacier

Jets

• Standard • Optional

### aura corner 160 corian®

built-in  $164 \times 164 \times 60 \text{h cm}$ design Carlo Urbinati