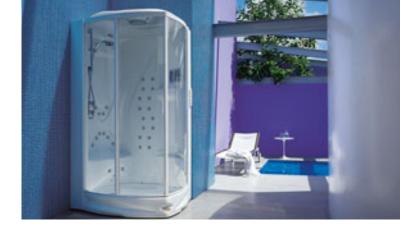

frame finishes

Corian® glacier

#### **FEATURES**

Electronic or machanical tapware Remote control

- Sanitising system + Underwater spotlight

  - Headrest
  - Overflow rim
  - Corian® frame
- Light along the perimeter integrated in the frame  $\ensuremath{\mathbf{O}}$  Standard depending on the chosen fittings

Corian® glacier

Jets

• Standard • Optional

### aura corner 160 corian®

built-in  $164 \times 164 \times 60 \text{h cm}$ design Carlo Urbinati