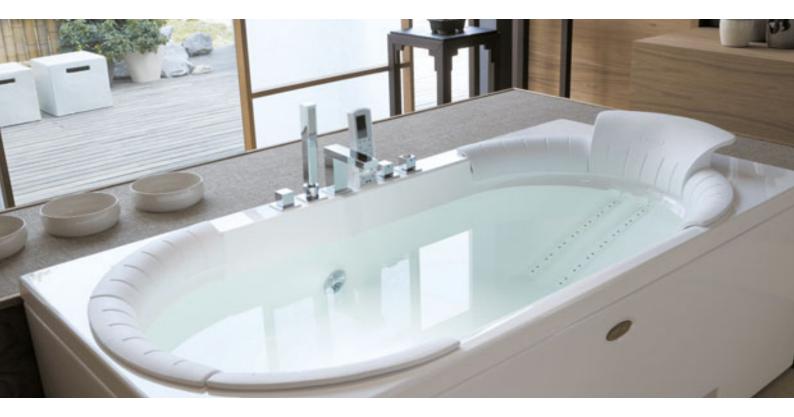

### **HEADREST**

Head and neck, the focus of wellness. Jacuzzi® comfort for all the senses and taking into account every detail. Even the position of the neck is important to enjoy a perfect hydromassage session. The head must be perfectly relaxed: this is why Technogel® or EVA headrests are the ideal solution. These soft, antibacterial materials that hold their shape are a luxury must-have for total wellness.

#### TOP

Elegance, the centre of attention. The sophistication and refinement of the Jacuzzi® design is also found in the details and can be harmonised with any environment. The ergonomic shape of the baths are enhanced by the possibility of luxurious customisations with the highest quality materials. It is possible to choose from Teak or Wenge wood finishes, white Carrara marble or Absolute Black granite, Medea stone and the exclusive and prestigious Corian®, in which an attractive luminous frame is inserted.

### **PANELS**

**Prestigious materials.** Jacuzzi® comfort for all the senses and taking into account every detail. The whirlpool baths are beautiful and elegant and, depending on the model, are finished with panelling made from exclusive materials.