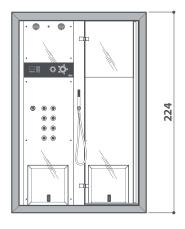

a real and deep hydrotherapy session.

#### Enter into another dimension

Frame fits seamlessly into the surrounding space thanks to the large frame that embeds the shower enclosure in any type of environment, not necessarily that of the bathroom, and perfectly symbolises the passage of a hectic and stressful life to a universe dedicated to self-care: Frame is the gateway to a small multi-sensory microcosm created to enjoy intimate moments while immersed in colours, sounds and scents. The shower tray and duckboard are made from Techstone, the handle is made of glass for maximum cleanliness and transparency and 8mm full-length glass panels are equipped with the Crystal Clear function.

### frame in 2

corner/niche/back-to-wall (LH only) LH - RH 150 × 110 × 224h cm design Mario Ferrarini









wall finishes









|                                                                                    | TOP         |
|------------------------------------------------------------------------------------|-------------|
| Functions                                                                          |             |
| Variable hydro-jets                                                                | 8           |
| Back/neck massage                                                                  | 4           |
| Lumbar hydromassage                                                                | 4           |
| Shiatsu hydromassage                                                               | 8           |
| Shower Cascade (1)