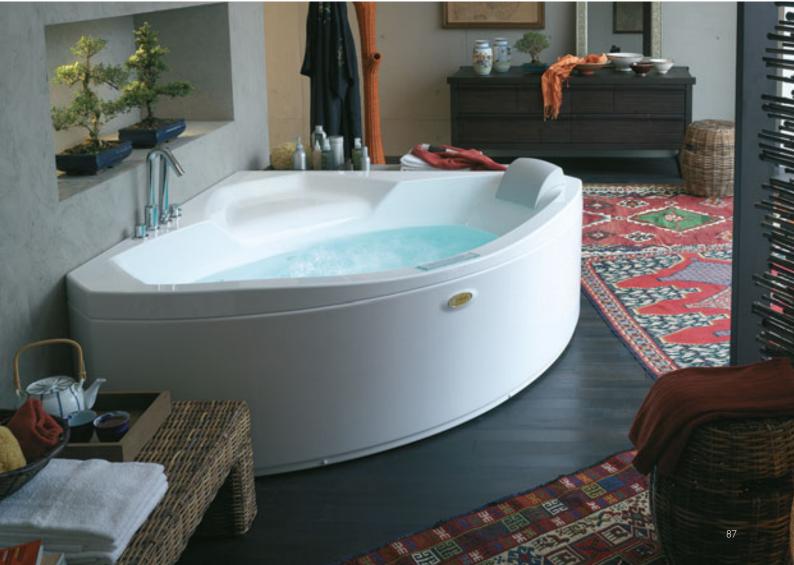

### Choose your Jacuzzi® whirlpool bath

### **CLASSIC JACUZZI MASSAGE**

**Original patented wellness.** The timeless Jacuzzi® whirlpool technology, with jets inclined at 30° and adjustable in any direction, which stimulate and tone the entire body including the legs, down to the soles of the feet. A progressively intense action, in a centripetal direction, which involves all the muscle groups, releasing, energising and finally relaxing the body.

### **AQUASYSTEM**

The soul is included in the hydromassage. Thanks to exclusive Jacuzzi® technology, the hydromassage has levels of customisation never seen before: just the gentle touch of a finger will activate the preferred program. SILENCE, relaxation is complete, the muscles release all the tension, in a delicate, gentle and silent way. BREATH, hydromassage at a slow and harmonious pace which puts you in sync with your breathing, for unimaginable, deep psychological wellness. RENEW, to renew the vital tone, reinvigorate your body, clear your thoughts, drive away contractures and stiffness: this is the hydromassage that varies intensity in a gradual sequence to provide toning and relaxation. DREAM, an extraordinary mix of gentleness and toning, in a dream sequence which in a gradual and cyclical way changes from a light caress of water to a beneficial embrace.

### **SHIATSU**

Hydromassage on the meridians of the body. An exclusive hydromassage system, patented by Jacuzzi®, provided with two parallel rows of 32 jets, placed just in correspondence of the "vu" meridian which, according to Chinese medicine, sends energy from the back to the whole body. The microjets of water are orientated so as to hit and activate all the cervical, dorsal and lumbar points, with the same gradual pressure as the fingers of a masseur. The pressure is governed by a complex electro-hydraulic system that produces a real flow of water, even a progressive "rolling" of pressures: which is exactly what happens with Shiatsu. The treatment can be performed in two ways: from the bottom upwards (toning) and from top downwards (relaxing).

#### AIR

**Lightness and fun in the whirlpool.** A vitalizing and energizing formula: thousands of fine bubbles that caress the body giving it energy and vitality. Due to the location of the jets on the bottom of the bath it is possible.