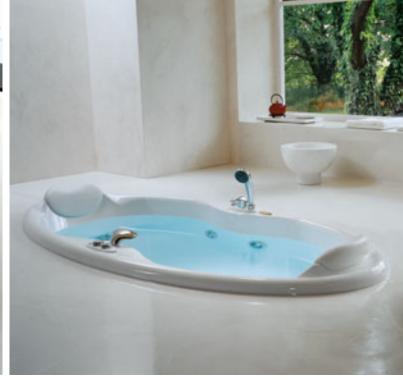

### Choose your Jacuzzi® whirlpool bath

### **CLASSIC JACUZZI MASSAGE**

**Original patented wellness.** The timeless Jacuzzi® whirlpool technology, with jets inclined at 30° and adjustable in any direction, which stimulate and tone the entire body including the legs, down to the soles of the feet. A progressively intense action, in a centripetal direction, which involves all the muscle groups, releasing, energising and finally relaxing the body.

### **AQUASYSTEM**

The soul is included in the hydromassage. Thanks to exclusive Jacuzzi® technology, the hydromassage has levels of customisation never seen before: just the gentle touch of a finger will activate the preferred program. SILENCE, relaxation is complete, the muscles release all the tension, in a delicate, gentle and silent way. BREATH, hydromassage at a slow and harmonious pace which puts you in sync with your breathing, for unimaginable, deep psychological wellness. RENEW, to renew the vital tone, reinvigorate your body, clear your thoughts, drive away contractures and stiffness: this is the hydromassage that varies intensity in a gradual sequence to provide toning and relaxation. DREAM, an extraordinary mix of gentleness and toning, in a dream sequence which in a gradual and cyclical way changes from a light caress of water to a beneficial embrace.

### **SHIATSU**

Hydromassage on the meridians of the body. An exclusive hydromassage system, patented by Jacuzzi®, provided with two parallel rows of 32 jets, placed just in correspondence of the "vu" meridian which, according to Chinese medicine, sends energy from the back to the whole body. The microjets of water are orientated so as to hit and activate all the cervical, dorsal and lumbar points, with the same gradual pressure as the fingers of a masseur. The pressure is governed by a complex electro-hydraulic system that produces a real flow of water, even a progressive "rolling" of pressures: which is exactly what happens with Shiatsu. The treatment can be performed in two ways: from the bottom upwards (toning) and from top downwards (relaxing).

#### AIR

**Lightness and fun in the whirlpool.** A vitalizing and energizing formula: thousands of fine bubbles that caress the body giving it energy and vitality. Due to the location of the jets on the bottom of the bath it is possible.