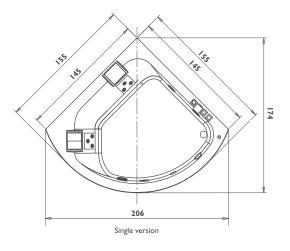

## aquasoul extra

Freestanding/built-in  $190 \times 150 \times 60$ h cm design Carlo Urbinati

base top

| FUNCTIONS                                         | FRIENDLY | BASE      | TOP       |  |
|---------------------------------------------------|----------|-----------|-----------|--|
| Classic Jacuzzi® hydromassage                     | 6        | 6         | 6         |  |
| Back massage with rotating microjets              | 10       | 10        | 10        |  |
| Fixed microjets                                   | 4        | 4         | 4         |  |
| Aquasystem <sup>®</sup>                           |          | 3.00-4100 | 0.35-47 E |  |
| FEATURES                                          |          |           |           |  |
| Mechanical or electronic tapware                  | 0        | 0         | 0         |  |
| Remote control - Sanitising system                | •        |           | •         |  |
| Heater - Underwater spotlight                     |          |           | •         |  |
| Light along the perimeter integrated in the panel |          |           |           |  |
| Headrest (Technogel®)                             | 3        | 3         | 3         |  |
| Panels                                            | 0        | 0         | 0         |  |