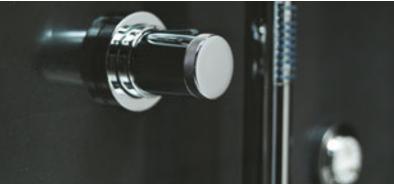

### **REMOTE CONTROL**

With just the click of a button. The remote control for the Jacuzzi® whirlpool bath is a sophisticated electronics management centre, which works in a simple and intuitive way. Result

of the most advanced Jacuzzi<sup>®</sup> technology, it is possible to turn on the bath at a distance, prepare the hydromassage, choose programs, methods and intensity, include or exclude the jets.

### **SWITCH**

Control of the jets is in your hands. This is what really makes the Jacuzzi® hydromassage unique. With our hydromassage system there is nothing standard: everybody is different, as such the needs and conditions are different. The Switch function allows you to control which jets to activate, on which muscle groups to focus, passing easily from one group of jets to the other.