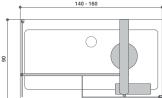

er
- Shelves (Techstone®)
- O Standard depending on the chosen fittings

shower panel finishes



Anodized aluminium



## start! 80

corner LH - RH  $120 \times 80 \times 205 h$  cm  $100 \times 80 \times 205 h$  cm design Carlo Urbinati











enclosure + shower panel

#### **Functions**

- Raindrop shower head (30 cm)
  - Shower cascade
  - Hand held shower

#### **Features**

0

- Single-lever or thermostatic mixer tap
  - Shower diverter
  - Shelves (Techstone®)
- Standard Optional
- O Standard depending on the chosen fittings





## start! 90

corner

LH - RH

 $160 \times 90 \times 205$ h cm walk in

 $140 \times 90 \times 205$ h cm walk in

 $140 \times 90 \times 205$ h cm

 $120 \times 90 \times 205$ h cm

design Carlo Urbinati



shower panel finishes

Anodized aluminium







**Functions** Raindrop shower head (30 cm)

Shower cascade

Hand held shower

0

#### **Features**

Single-lever or thermostatic mixer tap

Shower diverter

Shelves (Techstone®)

 $\ensuremath{\mathbf{O}}$  Standard depending on the chosen fittings Standard Optional







## start! 90 double

corner LH - RH  $160 \times 90 \times 205 h$  cm design Carlo Urbinati



enclosure + shower panel



shower panel finishes

Anodized aluminium



Functions

Raindrop shower head (30 cm)

Shower cascade 2

Hand held shower

2

**F**eatures

Single-lever or thermostatic mixer tap

ostatic mixer tap
Shower diverter

Shelves (Techstone®)

• Standard

Optional



## start! 90 round

corner LH - RH  $90 \times 90 \times 205 h \text{ cm}$ design Carlo Urbinati



enclosure + shower panel







#### **