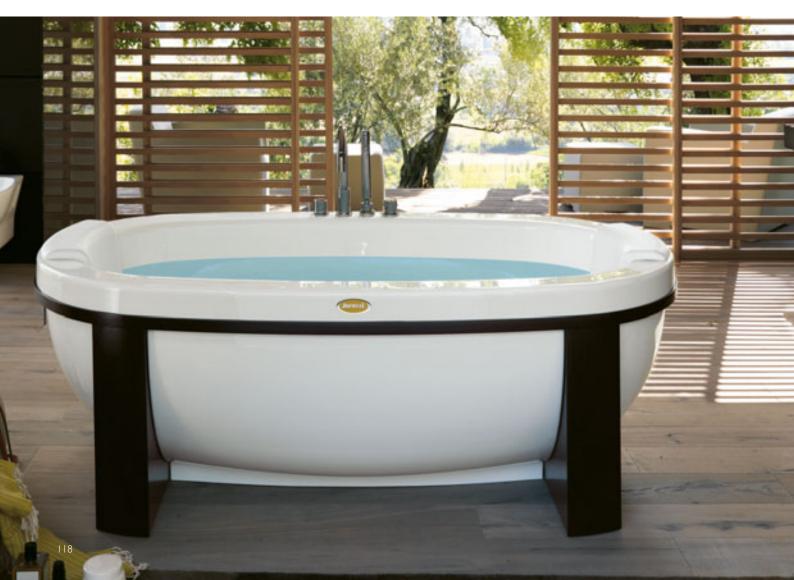

ur version**

Free standing: will give you the emotion of a unique bath, with perfect lines, in which you'll look forward to immerse yourself every day. Built-in: you can choose the material of the frame according to your aesthetic preferences or your furnishing needs.

### **Refined details**

Admire the exquisite details like the electronic tapware unit in chrome-plated steel, with practical shower head, the optional perimeter light kit and three elegant headrests which inspire moments of sharing.









### anima design

Freestanding/built-in  $190 \times 100 \times 60$ h cm design Groove



Single version

**FEATURES** 

Mechanical tapware

Headrest Wood frame support

Panels

0

2

0

frame finishes

Wen

vveng

Teak

Standard

Optional

O Standard depending on the chosen fittings



### aura uno design

built-in  $180 \times 90 \times 66 \text{h cm}$  design Carlo Urbinati







### moove

corner/built-in/wall/niche  $180\times80 - 170\times75 - 170\times70 - 160\times70 - 57h~cm$  design Marco Piva



#### **FEATURES**

Gloss or mat shell finishes

0

To be combined with mechanical tapware

"L" shaped panel - wavy or plain Overflow drain

• Standard • C

Optional

O Standard depending on the chosen fittings



### versa 160

corner/built-in/wall/niche  $160 \times 70/76 \times 60 \text{ h cm}$ design IED Centro Ricerche



### **FEATURES**

Mechanical tapware Headrest 0 1

Overflow drain



### folia

corner/built-in 150 × 90 × 60h cm design IED Centro Ricerche



### **FEATURES**

Mechanical tapware
Headrest

0

Overflow drain

• Standard • Optional • Standard de