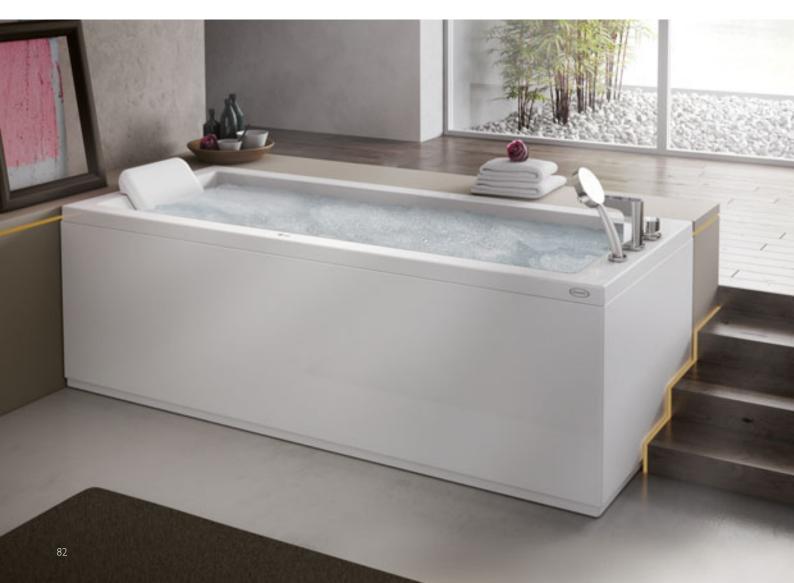

|
| Classic Jacuzzi® hydromassage   | 2    | 2    | 2         |
| Back massage with rotating jets | 2    | 2    | 2         |
| Feet massage                    | 2    | 2    | 2         |
| Cromodream®                     |      | •    | •         |
|                                 |      |      |           |
| FEATURES                        |      |      |           |
| Mechanical tapware              | 0    | 0    | 0         |
| Touch controls                  | •    | •    | •         |
| Courtesy light                  |      | •    | •         |
| Headrest                        |      | •    | •         |
| Sanitising system               |      |      | •         |

 $\ensuremath{\mathbf{O}}$  Standard depending on the chosen fittings

• Standard • Optional

Jets







## energy 170

corner/built-in/niche/wall  $170 \times 70 \times 57h$  cm design EMO





|                                 | BASE | FARO | DISI+FARO |
|---------------------------------|------|------|-----------|
| FUNCTIONS                       |      |      |           |
| Classic Jacuzzi® hydromassage   | 2    | 2    | 2         |
| Back massage with rotating jets | 2    | 2    | 2         |
| Feet massage                    | 2    | 2    | 2         |
| Cromodream <sup>®</sup>         |      | •    | •         |
| FEATURES                        |      |      |           |
| Mechanical tapware              | 0    | 0    | 0         |
| Touch controls                  |      | •    | •         |
| Courtesy light                  |      | •    | •         |
| Headrest