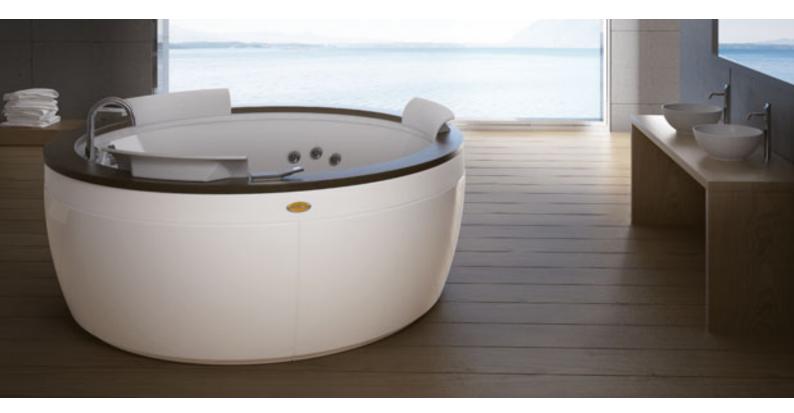

### Choose your Jacuzzi® whirlpool bath

### **CLASSIC JACUZZI MASSAGE**

**Original patented wellness.** The timeless Jacuzzi® whirlpool technology, with jets inclined at 30° and adjustable in any direction, which stimulate and tone the entire body including the legs, down to the soles of the feet. A progressively intense action, in a centripetal direction, which involves all the muscle groups, releasing, energising and finally relaxing the body.

### **HEADREST**

Head and neck, the focus of wellness. Jacuzzi® comfort for all the senses and taking into account every detail. Even the position of the neck is important to enjoy a perfect hydromassage session. The head must be perfectly relaxed: this is why Technogel® or EVA headrests are the ideal solution. These soft, antibacterial materials that hold their shape are a luxury must-have for total wellness.