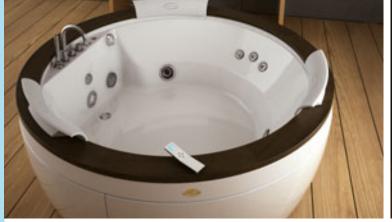

## aquasoul

aquasoul extra aquasoul double aquasoul lounge aquasoul aquasoul offset aquasoul corner 155 aquasoul corner 140

#### Revive the body and spirit

The essence of the Aquasoul family is to offer an experience of complete renewal, relaxation and rejuvenation. The heart of Aquasoul is an exclusive technology that allows you to customise the hydromassage as you want, in every detail, depending on the mood of the moment.

## aquasoul lounge

corner/built-in  $180 \times 80 \times 57 \text{h cm}$  design Carlo Urbinati

| FUNCTIONS                                         | FRIENDLY | BASE            | TOP           |
|---------------------------------------------------|----------|-----------------|---------------|
| Classic Jacuzzi® hydromassage                     | 4        | 4               | 4             |
| Back massage with rotating microjets              | 3        | 3               | 3             |
| <b>A</b> quasystem <sup>®</sup>                   |          | 355<br>6,004 to | 235<br>0.8973 |
| FEATURES                                          |          |                 |               |
| Mechanical or electronic tapware                  | 0        | 0               | 0             |
| Remote control - Sanitising system                | •        |                 | •             |
| Heater - Underwater spotlight                     |          |                 | •             |
| Light along the perimeter integrated in the panel |          |                 |               |
| Headrest (Technogel®)                             | I        | 1               | I             |
| Single "J" shaped panel                           | 0        | 0               | 0             |