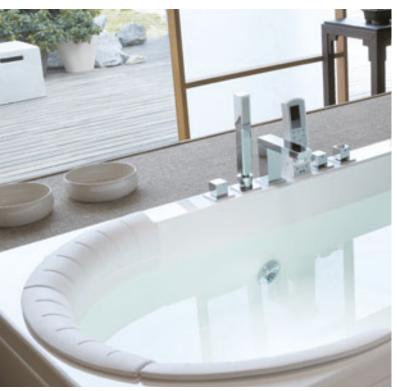

### 3.A unique construction system

Superior in terms of sturdiness, thanks to a structure reinforced with a robust metal frame, Jacuzzi® baths have the ideal inner depth and are equipped with a hydraulic self-draining system. Each bath is fitted with a Dry Run Protection device, which prevents the pump from operating when the bath is empty or has an insufficient water level. The high power of the pump, is such as to ensure intense and effective jets, and strong controlled water circulation. With the nozzles fully closed, it allows the bath to be used without hydromassage, ensuring maximum hygiene.

In fact, hydromassage baths are designed with particular attention to the positioning of the jets, which should not be random placed but specifically considered together with the internal ergonomics of the bath, to maximise the effects of the hydrotherapy. The design of the bath, a key element of a good hydromassage, is also the result of careful research. |acuzzi® baths are deeper than traditional baths, with ergonomic bottoms and sides that better accommodate all body shapes and allow proper immersion of the body and better water circulation. The Jacuzzi® hydromassage is based on the physical principle of the Venturi effect, which creates a perfect mixture of air and water. For hydromassage to be done properly, the jets must have an important characteristic: to be inclined at 30° to allow for a proper massage active from the surface to the core (the perpendicular jets may be too energetic) and to be adjustable in any direction, to ensure maximum personalisation.