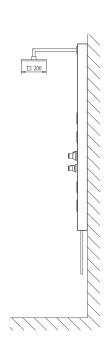

# gemini

built-in Ø180 x 57h cm design Carlo Urbinati

top

| FUNCTIONS                                | BASE | TOP |
|------------------------------------------|------|-----|
| Classic Jacuzzi® hydromassage            | 6    | 6   |
| Back massage with rotating microjets     | 12   | 12  |
|                                          |      |     |
| FEATURES                                 |      |     |
| Mechanical tapware                       | 2    | 2   |
| Sanitising system + Underwater spotlight |      | •   |
| Headrest                                 | - 1  | ı   |
| Handle                                   | 2    | 2   |
|                                          |      |     |