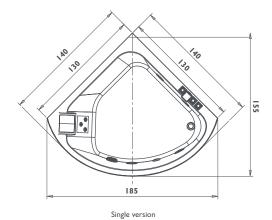

## whirlpool baths

| Model Shape  AQUASOUL EXTRA Rect AQUASOUL DOUBLE Rect AQUASOUL LOUNGE Rect AQUASOUL OFFSET Offset AQUASOUL CORNER 155 Corne AQUASOUL CORNER 140 Corne AURA PLUS Rect AURA UNO Rect AURA CORNER 160 Corne  J.SHA MI Rect J.SHA MI Rect J.SHA MI CORNER Corne NOVA Rounde NOVA Rounde NOVA CORNER Corne OPALIA Oval  SHARP EXTRA Rect  SHARP DOUBLE Rect | - 145/155<br>- 130/140<br>- 180<br>- 160<br>- 140<br>- 180<br>- 155                |                                                                 | 60<br>57<br>57<br>57<br>57<br>57<br>66<br>66<br>60 | • • • • • Built-in | * • • • • • • • • • • • • • • • • • • • | • Wall | Freestanding | 3<br>2<br>1<br>1<br>2<br>1      | 6<br>4<br>4<br>4<br>4<br>6<br>5 | 10 Rotating jets + Fixed jets 3 3 6 3 7 3 3 8 6 7 9 9 9 9 9 9 9 9 9 9 9 9 9 9 9 9 9 9 | shiatsu                                 | shoulders | back       | loins | hips<br>thighs |
|--------------------------------------------------------------------------------------------------------------------------------------------------------------------------------------------------------------------------------------------------------------------------------------------------------------------------------------------------------|------------------------------------------------------------------------------------|-----------------------------------------------------------------|----------------------------------------------------|--------------------|-----------------------------------------|--------|--------------|---------------------------------|---------------------------------|---------------------------------------------------------------------------------------|-----------------------------------------|-----------|------------|-------|----------------|
| AQUASOUL DOUBLE Rect AQUASOUL LOUNGE Rect AQUASOUL Rect AQUASOUL OFFSET Offset AQUASOUL CORNER 155 Corne AQUASOUL CORNER 140 Corne AURA PLUS Rect AURA UNO Rect AURA CORNER 160 Corne  J.SHA MI Rect J.SHA MI Rect NOVA Rounde NOVA CORNER Corne OPALIA Oval  SHARP EXTRA Rect  SHARP DOUBLE Rect                                                      | 190<br>180<br>170<br>150<br>- 145/155<br>- 130/140<br>180<br>- 160<br>- 140<br>180 | 90<br>80<br>70<br>100<br>145/155<br>130/140<br>150<br>90<br>160 | 57<br>57<br>57<br>57<br>57<br>57<br>66<br>66<br>60 | •                  | • • • • • • • • • • • • • • • • • • • • |        |              | 3<br>2<br>1<br>1<br>2<br>1<br>2 | 6<br>4<br>4<br>4<br>4<br>4<br>5 | 6<br>3<br>3<br>3<br>6<br>3<br>7<br>3                                                  |                                         | •         | •          | •     |                |
| AQUASOUL DOUBLE Rect AQUASOUL LOUNGE Rect AQUASOUL Rect AQUASOUL OFFSET Offset AQUASOUL CORNER 155 Corne AQUASOUL CORNER 140 Corne AURA PLUS Rect AURA UNO Rect AURA CORNER 160 Corne J.SHA MI Rect J.SHA MI Rect NOVA Rounde NOVA CORNER Corne OPALIA Oval SHARP EXTRA Rect SHARP DOUBLE Rect                                                         | 190<br>180<br>170<br>150<br>- 145/155<br>- 130/140<br>180<br>- 160<br>- 140<br>180 | 90<br>80<br>70<br>100<br>145/155<br>130/140<br>150<br>90<br>160 | 57<br>57<br>57<br>57<br>57<br>57<br>66<br>66<br>60 | •                  | •                                       |        |              | 2<br>                           | 4<br>4<br>4<br>4<br>4<br>6<br>5 | 6<br>3<br>3<br>3<br>6<br>3<br>7<br>3                                                  |                                         | •         | •          | •     |                |
| AQUASOUL LOUNGE Rect AQUASOUL Rect AQUASOUL OFFSET Offset AQUASOUL CORNER 155 Corne AQUASOUL CORNER 140 Corne AURA PLUS Rect AURA UNO Rect AURA CORNER 160 Corne  AURA CORNER 140 Corne  J.SHA MI Rect J.SHA MI CORNER Corne NOVA Rounde NOVA CORNER Corne OPALIA Oval  SHARP EXTRA Rect  SHARP DOUBLE Rect                                            | 180<br>170<br>150<br>- 145/155<br>- 130/140<br>180<br>- 160<br>- 140<br>180        | 80<br>70<br>100<br>145/155<br>130/140<br>150<br>90<br>160       | 57<br>57<br>57<br>57<br>57<br>66<br>66<br>60       | •                  | •                                       |        |              |                                 | 4<br>4<br>4<br>4<br>6<br>5      | 3<br>3<br>3<br>6<br>3<br>7<br>3                                                       |                                         | •         | •          | •     |                |
| AQUASOUL OFFSET Offset AQUASOUL OFFSET Offset AQUASOUL CORNER 155 Corne AQUASOUL CORNER 140 Corne AURA PLUS Rect AURA UNO Rect AURA CORNER 160 Corne  J.SHA MI Rect J.SHA MI CORNER Corne NOVA Rounde NOVA CORNER Corne OPALIA Oval  SHARP EXTRA Rect  SHARP DOUBLE Rect                                                                               | 170<br>150<br>- 145/155<br>- 130/140<br>180<br>- 160<br>- 140<br>180<br>- 155      | 70<br>100<br>145/155<br>130/140<br>150<br>90<br>160             | 57<br>57<br>57<br>57<br>66<br>66<br>60             | •                  | •                                       |        |              | 1<br>2<br>1                     | 4<br>4<br>4<br>6<br>5           | 3<br>3<br>6<br>3<br>7<br>3                                                            |                                         | •         | •          | •     | •              |
| AQUASOUL OFFSET Offset AQUASOUL CORNER 155 Corne AQUASOUL CORNER 140 Corne AURA PLUS Rect AURA UNO Rect AURA CORNER 160 Corne  AURA CORNER 140 Corne  J.SHA MI Rect J.SHA MI Rect NOVA Rounde NOVA CORNER Corne OPALIA Oval  SHARP EXTRA Rect  SHARP DOUBLE Rect                                                                                       | 150<br>- 145/155<br>- 130/140<br>180<br>180<br>- 160<br>- 140<br>180<br>- 155      | 100<br>145/155<br>130/140<br>150<br>90<br>160                   | 57<br>57<br>57<br>66<br>66<br>60<br>60             | •                  | •                                       |        |              | 1<br>2<br>1                     | 4 4 6 5                         | 3<br>6<br>3<br>7<br>3                                                                 |                                         | •         | •          | •     | •              |
| AQUASOUL CORNER 155 Corne AQUASOUL CORNER 140 Corne AURA PLUS Rect AURA UNO Rect  AURA CORNER 160 Corne  AURA CORNER 140 Corne  J.SHA MI Rect J.SHA MI CORNER Corne  NOVA Rounde  NOVA CORNER Corne  OPALIA Oval  SHARP EXTRA Rect  SHARP DOUBLE Rect                                                                                                  | - 145/155<br>- 130/140<br>- 180<br>- 160<br>- 140<br>- 180<br>- 155                | 145/155<br>130/140<br>150<br>90<br>160<br>140                   | 57<br>57<br>66<br>66<br>60<br>60                   | •                  | •                                       | •      |              | 1<br>2<br>1                     | 4 6 5                           | 6<br>3<br>7<br>3                                                                      |                                         | •         | •          | •     | •              |
| AQUASOUL CORNER 140 Corne AURA PLUS Rect AURA UNO Rect  AURA CORNER 160 Corne  AURA CORNER 140 Corne  J.SHA MI Rect J.SHA MI CORNER Corne  NOVA Rounde  NOVA CORNER Corne  OPALIA Oval  SHARP EXTRA Rect  SHARP DOUBLE Rect                                                                                                                            | - 130/140<br>180<br>180<br>- 160<br>- 140<br>180<br>- 155                          | 130/140<br>150<br>90<br>160<br>140                              | 57<br>66<br>66<br>60<br>60                         | •                  | •*                                      | •      |              | 1<br>2<br>1                     | 6 5                             | 3<br>7<br>3                                                                           |                                         | •         | •          | •     | •              |
| AURA PLUS Rect AURA UNO Rect AURA CORNER 160 Corne AURA CORNER 140 Corne  J.SHA MI Rect J.SHA MI CORNER Corne NOVA Rounde NOVA CORNER Corne OPALIA Oval  SHARP EXTRA Rect SHARP DOUBLE Rect                                                                                                                                                            | 180<br>180<br>- 160<br>- 140<br>180<br>- 155                                       | 150<br>90<br>160<br>140                                         | 66<br>66<br>60<br>60                               | •                  | •*                                      | •      |              | 3                               | 6                               | 7<br>3<br>10                                                                          |                                         | •         | •          | •     | •              |
| AURA UNO Rect  AURA CORNER 160 Corne  AURA CORNER 140 Corne  J.SHA MI Rect  J.SHA MI CORNER Corne  NOVA Rounde  NOVA CORNER Corne  OPALIA Oval  SHARP EXTRA Rect  SHARP DOUBLE Rect                                                                                                                                                                    | 180<br>- 160<br>- 140<br>- 180<br>- 155                                            | 90<br>160<br>140                                                | 66<br>60<br>60                                     |                    | •*                                      | •      |              | 3                               | 6                               | 10                                                                                    |                                         | •         | •          | •     | •              |
| AURA CORNER 160 Corne  AURA CORNER 140 Corne  J.SHA MI Rect  J.SHA MI CORNER Corne  NOVA Rounde  NOVA CORNER Corne  OPALIA Oval  SHARP EXTRA Rect  SHARP DOUBLE Rect                                                                                                                                                                                   | - 140<br>- 140<br>- 180<br>- 155                                                   | 160<br>140<br>90                                                | 60<br>60                                           | •                  | •*                                      | •      |              | 3                               | 6                               | 10                                                                                    |                                         | •         | •          | •     | •              |
| AURA CORNER 140 Corne  J.SHA MI Rect J.SHA MI CORNER Corne  NOVA Rounde  NOVA CORNER Corne  OPALIA Oval  SHARP EXTRA Rect  SHARP DOUBLE Rect                                                                                                                                                                                                           | 140<br>180                                                                         | 140<br>90                                                       | 60                                                 | •                  | •*                                      | •      |              |                                 | :                               | •                                                                                     |                                         | •         | •          | •     | •              |
| J.SHA MI Rect J.SHA MI CORNER Corne NOVA Rounde NOVA CORNER Corne OPALIA Oval SHARP EXTRA Rect SHARP DOUBLE Rect                                                                                                                                                                                                                                       | 180<br>- 155                                                                       | 90                                                              | 60                                                 | •                  | •*                                      | •      |              | 1                               | 5                               | 3                                                                                     |                                         | •         | •          | •     | •              |
| J.SHA MI CORNER Corne  NOVA Rounde  NOVA CORNER Corne  OPALIA Oval  SHARP EXTRA Rect  SHARP DOUBLE Rect                                                                                                                                                                                                                                                | 155                                                                                |                                                                 |                                                    |                    | •                                       | •      | :            | :                               |                                 |                                                                                       |                                         | :         |            |       |                |
| NOVA Rounde NOVA CORNER Corne OPALIA Oval SHARP EXTRA Rect SHARP DOUBLE Rect                                                                                                                                                                                                                                                                           | 🗄                                                                                  | 155                                                             | 60                                                 | :                  |                                         | •      | :            | <u> </u>                        | 4                               | :                                                                                     | •                                       | •         | :          | : -   | •              |
| NOVA CORNER Corne OPALIA Oval SHARP EXTRA Rect SHARP DOUBLE Rect                                                                                                                                                                                                                                                                                       | d 180                                                                              | :                                                               |                                                    |                    | : •                                     |        | :            | ī                               | 4                               |                                                                                       | •                                       | •         | •          | •     | •              |
| OPALIA Oval  SHARP EXTRA Rect  SHARP DOUBLE Rect                                                                                                                                                                                                                                                                                                       |                                                                                    |                                                                 | 63*/66*                                            | •                  | :                                       |        | •            | 3                               | 4                               | 6                                                                                     |                                         | •         | •          | •     | •              |
| SHARP EXTRA Rect SHARP DOUBLE Rect                                                                                                                                                                                                                                                                                                                     | 160                                                                                | 160                                                             | 63*/66*                                            | :                  | •                                       |        | :            | 3                               | 4                               | 6                                                                                     | : · · · · · · · · · · · · · · · · · · · | •         | •          | •     | :              |
| SHARP DOUBLE Rect                                                                                                                                                                                                                                                                                                                                      | 190                                                                                | 110                                                             | 60*/63*                                            | •                  |                                         |        |              | 2                               | 6                               | :                                                                                     |                                         | :         | :          | •     | •              |
|                                                                                                                                                                                                                                                                                                                                                        | 200                                                                                | 150                                                             | 65                                                 | •                  | •                                       | •      | •            | 2 + I<br>lounge                 | 3                               | 22                                                                                    |                                         | •         | •          | •     | •              |
| SHARP 75 Rect                                                                                                                                                                                                                                                                                                                                          | 190                                                                                | 90                                                              | 57                                                 | •                  | •                                       | •      |              | 2                               | 5                               | 14                                                                                    |                                         | •         | •          | •     | •              |
| •                                                                                                                                                                                                                                                                                                                                                      | 170                                                                                | 75                                                              | 57                                                 | •                  | •                                       | •      |              | l<br>                           | 4                               | 6                                                                                     |                                         | •         | •          |       | •              |
| SHARP 70 Rect                                                                                                                                                                                                                                                                                                                                          | 170                                                                                | 70                                                              | 57                                                 | •                  | •                                       | •      | •            | ı                               | 4                               | 6                                                                                     | •                                       | •         | •          | :     | •              |
| ENERGY 180x80 Rect                                                                                                                                                                                                                                                                                                                                     | 180                                                                                | 80                                                              | 57                                                 | •                  | •                                       | •      | :            | ī                               | 2                               | 2+2                                                                                   |                                         | :         | •          | :     | •              |
| ENERGY 170×70 Rect                                                                                                                                                                                                                                                                                                                                     | 170                                                                                | 70                                                              | 57                                                 | •                  | •                                       | •      | :            | Ι                               | 2                               | 2+2                                                                                   |                                         | :         | •          | :     | •              |
| VERSA 160x70 Rect                                                                                                                                                                                                                                                                                                                                      | 160                                                                                | 70                                                              | 60                                                 | •                  | •                                       |        | :            | ı                               | :                               | 8+12                                                                                  |                                         | :         | :          | :     | •              |
| FOLIA Rect                                                                                                                                                                                                                                                                                                                                             | 150                                                                                | 90                                                              | 60                                                 | •                  | •                                       | •      | :            | Ι                               | :                               | 8+11                                                                                  |                                         | :         | :          | :     | •              |
| UMA Corne                                                                                                                                                                                                                                                                                                                                              | 130                                                                                | 130                                                             | 60                                                 | •                  | •                                       | •      | :            | i I                             | :                               | 8+12                                                                                  | · · · · · · · · · · · · · · · · · · ·   | :         | :          | :     | •              |
| ELIPSA Oval                                                                                                                                                                                                                                                                                                                                            | 210                                                                                | 100                                                             | 57                                                 | •                  | :                                       |        | :            | 2                               | 6                               | :                                                                                     | · · · · · · · · · · · · · · · · · · ·   | :         | :          | •     | •              |
| GEMINI Rounde                                                                                                                                                                                                                                                                                                                                          | :                                                                                  |                                                                 | 57                                                 | •                  |                                         |        |              | 2                               | 6                               | 12                                                                                    |                                         | •         | •          |       | •              |
| HEXIS Rect                                                                                                                                                                                                                                                                                                                                             | 180                                                                                | 80                                                              | 57                                                 | •                  | •                                       | •      | :            | : <u>-</u>                      | 4                               | 4                                                                                     | :                                       | •         |            | ::    | •              |
| MAXIMA Corne                                                                                                                                                                                                                                                                                                                                           |                                                                                    |                                                                 | · · · · · · · · · · · · · · · · · · ·              | · : · · · · ·      | : <del>.</del>                          |        | :            | :                               |                                 | :                                                                                     | :                                       | :         | : <u>.</u> |       | .: <u>.</u>    |
| CELTIA Corne                                                                                                                                                                                                                                                                                                                                           |                                                                                    | 165                                                             | 86                                                 | :                  | •                                       | :      | :            | 2 + I<br>lounge                 | 6                               | 13                                                                                    | •<br>•<br>•                             |           | :          | . •   | •              |