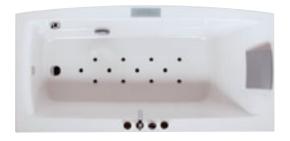

## aquasoul extra

Freestanding/built-in  $190 \times 150 \times 60$ h cm design Carlo Urbinati

base top

| FUNCTIONS                                         | FRIENDLY | BASE      | TOP       |  |
|---------------------------------------------------|----------|-----------|-----------|--|
| Classic Jacuzzi® hydromassage                     | 6        | 6         | 6         |  |
| Back massage with rotating microjets              | 10       | 10        | 10        |  |
| Fixed microjets                                   | 4        | 4         | 4         |  |
| Aquasystem <sup>®</sup>                           |          | 3.00-4100 | 0.35-47 E |  |
| FEATURES                                          |          |           |           |  |
| Mechanical or electronic tapware                  | 0        | 0         | 0         |  |
| Remote control - Sanitising system                | •        |           | •         |  |
| Heater - Underwater spotlight                     |          |           | •         |  |
| Light along the perimeter integrated in the panel |          |           |           |  |
| Headrest (Technogel®)                             | 3        | 3         | 3         |  |
| Panels                                            | 0        | 0         | 0         |  |