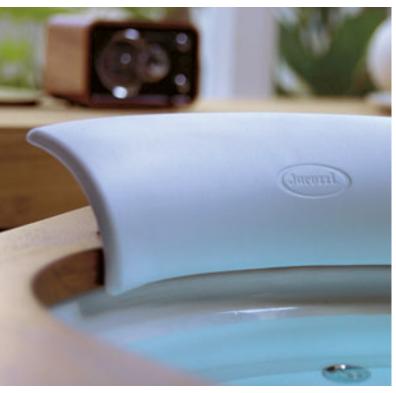

### **HEADREST**

Head and neck, the focus of wellness. Jacuzzi® comfort for all the senses and taking into account every detail. Even the position of the neck is important to enjoy a perfect hydromassage session. The head must be perfectly relaxed: this is why Technogel® or EVA headrests are the ideal solution. These soft, antibacterial materials that hold their shape are a luxury must-have for total wellness.