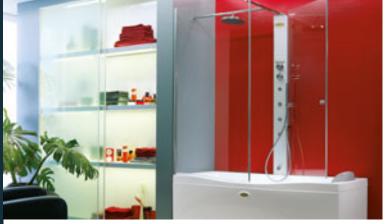

frame finishes

Corian® glacier

#### **FEATURES**

Electronic or machanical tapware Remote control

- Sanitising system + Underwater spotlight

  - Headrest
  - Overflow rim
  - Corian® frame
- Light along the perimeter integrated in the frame  $\ensuremath{\mathbf{O}}$  Standard depending on the chosen fittings

Corian® glacier

Jets

• Standard • Optional

### aura corner 160 corian®

built-in  $164 \times 164 \times 60 \text{h cm}$ design Carlo Urbinati