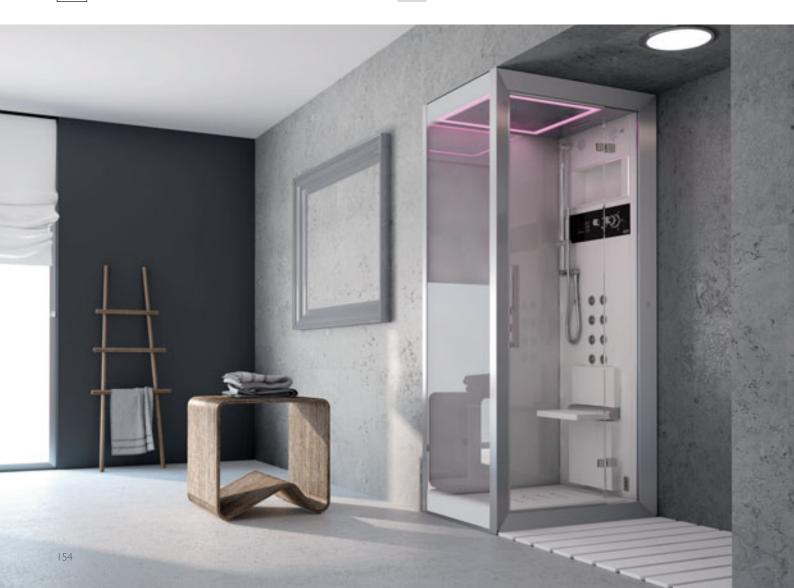

Light along the perimeter integrated in the frame

j-sha mi j-sha mi corner

#### The first and only Shiatsu hydromassage in water

The unique J-Sha hydromassage system has a parallel row of 32 jets on the side of the bath in correspondence with the "vu" meridian. Coming out of these in succession are microjets of water orientated so as to reach all of the dorsal and lumbar points of the meridian, with the same gradual pressure as the fingers of a masseur. The pressure is governed by a complex electro-hydraulic system that produces a real flow of water, working as a progressive "rolling" of pressures: which is exactly what happens with Shiatsu.