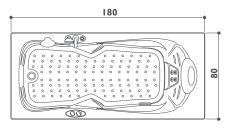

## aquasoul extra

Freestanding/built-in  $190 \times 150 \times 60$ h cm design Carlo Urbinati

base top

| FUNCTIONS                                         | FRIENDLY | BASE      | TOP       |  |
|---------------------------------------------------|----------|-----------|-----------|--|
| Classic Jacuzzi® hydromassage                     | 6        | 6         | 6         |  |
| Back massage with rotating microjets              | 10       | 10        | 10        |  |
| Fixed microjets                                   | 4        | 4         | 4         |  |
| Aquasystem <sup>®</sup>                           |          | 3.00-4100 | 0.35-47 E |  |
| FEATURES                                          |          |           |           |  |
| Mechanical or electronic tapware                  | 0        | 0         | 0         |  |
| Remote control - Sanitising system                | •        |           | •         |  |
| Heater - Underwater spotlight                     |          |           | •         |  |
| Light along the perimeter integrated in the panel |          |           |           |  |
| Headrest (Technogel®)                             | 3        | 3         | 3         |  |
| Panels                                            | 0        | 0         | 0         |  |