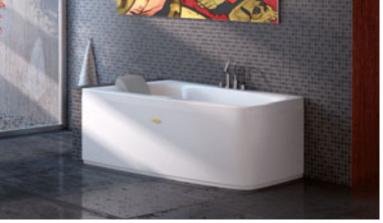

## aquasoul double

corner/built-in  $190 \times 90 \times 57h$  cm design Carlo Urbinati

| FUNCTIONS                                         | FRIENDLY | BASE               | TOP         |  |
|---------------------------------------------------|----------|--------------------|-------------|--|
| Classic Jacuzzi® hydromassage                     | 4        | 4                  | 4           |  |
| Back massage with rotating microjets              | 6        | 6                  | 6           |  |
| <b>A</b> quasystem <sup>®</sup>                   |          | 355<br>(0.400-110) | 20.00 et 20 |  |
| FEATURES                                          |          |                    |             |  |
| Mechanical or electronic tapware                  | 0        | 0                  | 0           |  |
| Remote control - Sanitising system                | •        |                    |             |  |
| Heater - Underwater spotlight                     |          |                    | •           |  |
| Light along the perimeter integrated in the panel |          |                    |             |  |
| Headrest (Technogel®)                             | 2        | 2                  | 2           |  |
| Single "J" shaped panel                           | 0        | 0                  | 0           |  |