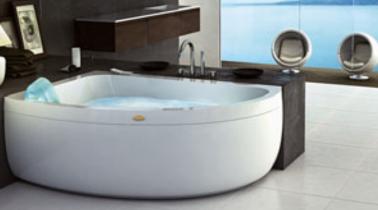

## aquasoul

aquasoul extra aquasoul double aquasoul lounge aquasoul aquasoul offset aquasoul corner 155 aquasoul corner 140

#### Revive the body and spirit

The essence of the Aquasoul family is to offer an experience of complete renewal, relaxation and rejuvenation. The heart of Aquasoul is an exclusive technology that allows you to customise the hydromassage as you want, in every detail, depending on the mood of the moment.

#### The perfect marriage of aesthetics and functionality

In addition to offering total relaxation and comfort beyond imagination, all the Aquasoul models have luxurious details, refined lines and rounded shapes. Operation and the choice of functions are immediate, performed by the elegant electronic remote control which is activated with the touch of a finger. Particularly striking is the effect created by the Led floor lighting: the bath seems to rise from the ground, magically as if suspended over the light.