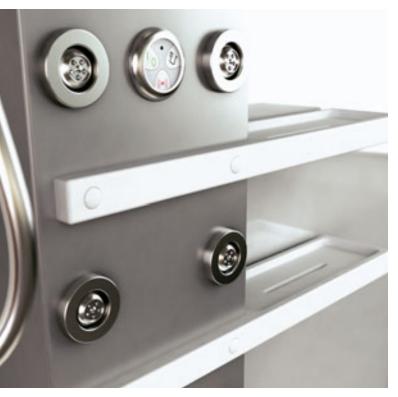

### **REMOTE CONTROL**

With just the click of a button. The remote control for the Jacuzzi® whirlpool bath is a sophisticated electronics management centre, which works in a simple and intuitive way. Result

of the most advanced Jacuzzi<sup>®</sup> technology, it is possible to turn on the bath at a distance, prepare the hydromassage, choose programs, methods and intensity, include or exclude the jets.

### **SWITCH**

Control of the jets is in your hands. This is what really makes the Jacuzzi® hydromassage unique. With our hydromassage system there is nothing standard: everybody is different, as such the needs and conditions are different. The Switch function allows you to control which jets to activate, on which muscle groups to focus, passing easily from one group of jets to the other.