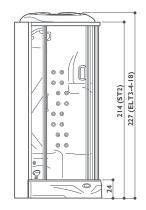

e steam bath and the Scottish shower, it is possible to activate the aromatherapy and the fantastic Cromodream®, which allows you to choose between six basic colours that are spread directly onto the body with the water jet, with a shower effect of colour which stimulates vitality and acts on psycho-physical wellness. Even the cascade Power fall has a spectacular effect and gives great benefit to all the muscles that run from the top of the head and arrive at the base of the neck.

### flexa thema 120

corner LH-RH 120/126  $\times$  75/85  $\times$  214/227h cm design Synthesis Design









Optional

 $\ensuremath{\mathbf{O}}$  Standard depending on the chosen fittings

Standard



### flexa thema 100

corner LH-RH  $100/105 \times 75/85 \times 214/227h$  cm design Synthesis Design









Optional

 $\ensuremath{\mathbf{O}}$  Standard depending on the chosen fittings



Jets

Standard

### flexa thema round

corner single version  $90 \times 90 \times 214/227h$  cm design Synthesis Design









| Functions                                            | ST2 | ELT3 | ELT4 | ELT22 |
|------------------------------------------------------|-----|------|------|-------|
| Vertical and back hydromassage - variable (Body Jet) |     | 20   | 24   | 24    |
| Vertical and back hydromassage - fixed (Body Jet)    | 12  |      |      |       |
| Raindrop shower head                                 |     | •    | •    | •     |
| Shoulder Cascade                                     | •   | •    | •    | •     |
| Scottish Shower                                      |     |      | •