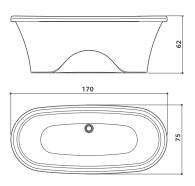

#### Complete personalisation

This is a range of baths with an original look, which is versatile and eclectic, fitting perfectly into any environment thanks to different versions and the possibility to choose the finish of the edge: Wenge, Teak, White Carrara marble, Absolute Black granite and Medea Stone.