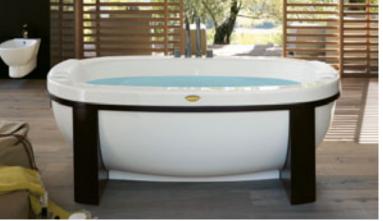

## aquasoul extra

Freestanding/built-in  $190 \times 150 \times 60$ h cm design Carlo Urbinati

base top

| FUNCTIONS                                         | FRIENDLY | BASE      | TOP       |  |
|---------------------------------------------------|----------|-----------|-----------|--|
| Classic Jacuzzi® hydromassage                     | 6        | 6         | 6         |  |
| Back massage with rotating microjets              | 10       | 10        | 10        |  |
| Fixed microjets                                   | 4        | 4         | 4         |  |
| Aquasystem <sup>®</sup>                           |          | 3.00-4100 | 0.35-47 E |  |
| FEATURES                                          |          |           |           |  |
| Mechanical or electronic tapware                  | 0        | 0         | 0         |  |
| Remote control - Sanitising system                | •        |           | •         |  |
| Heater - Underwater spotlight                     |          |           | •         |  |
| Light along the perimeter integrated in the panel |          |           |           |  |
| Headrest (Technogel®)                             | 3        | 3         | 3         |  |
| Panels                                            | 0        | 0         | 0         |  |