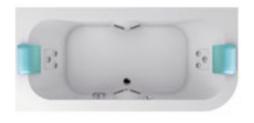

### **CLASSIC JACUZZI MASSAGE**

**Original patented wellness.** The timeless Jacuzzi® whirlpool technology, with jets inclined at 30° and adjustable in any direction, which stimulate and tone the entire body including the legs, down to the soles of the feet. A progressively intense action, in a centripetal direction, which involves all the muscle groups, releasing, energising and finally relaxing the body.

### **AQUASYSTEM**

The soul is included in the hydromassage. Thanks to exclusive Jacuzzi® technology, the hydromassage has levels of customisation never seen before: just the gentle touch of a finger will activate the preferred program. SILENCE, relaxation is complete, the muscles release all the tension, in a delicate, gentle and silent way. BREATH, hydromassage at a slow and harmonious pace which puts you in sync with your breathing, for unimaginable, deep psychological wellness. RENEW, to renew the vital tone, reinvigorate your body, clear your thoughts, drive away contractures and stiffness: this is the hydromassage that varies intensity in a gradual sequence to provide toning and relaxation. DREAM, an extraordinary mix of gentleness and toning, in a dream sequence which in a gradual and cyclical way changes from a light caress of water to a beneficial embrace.

### **SHIATSU**

Hydromassage on the meridians of the body. An exclusive hydromassage system, patented by Jacuzzi®, provided with two parallel rows of 32 jets, placed just in correspondence of the "vu" meridian which, according to Chinese medicine, sends energy from the back to the whole body. The microjets of water are orientated so as to hit and activate all the cervical, dorsal and lumbar points, with the same gradual pressure as the fingers of a masseur. The pressure is governed by a complex electro-hydraulic system that produces a real flow of water, even a progressive "rolling" of pressures: which is exactly what happens with Shiatsu. The treatment can be performed in two ways: from the bottom upwards (toning) and from top downwards (relaxing).

#### AIR

**Lightness and fun in the whirlpool.** A vitalizing and energizing formula: thousands of fine bubbles that caress the body giving it energy and vitality. Due to the location of the jets on the bottom of the bath it is possible.