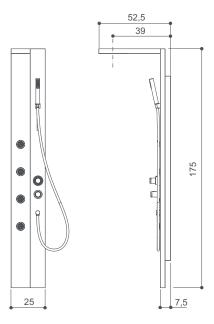

### folia

corner/built-in 150 × 90 × 60h cm design IED Centro Ricerche

| FUNCTIONS                                                        | JET | DUO |  |
|------------------------------------------------------------------|-----|-----|--|
| Rotating hydromassage Twist Jets - Fixed hydromassage Hydro Jets | 8   | 8   |  |
| Air jets                                                         |     | -11 |  |
|                                                                  |     |     |  |
| FEATURES                                                         |     |     |  |
| Mechanical tapware                                               | 0   | 0   |  |
| Lumina electronic control panel                                  | •   | •   |  |
| Sanitising system                                                | 0   | 0   |  |
| Headrest                                                         | 1   | 1   |  |
| Single panel                                                     | 0   | 0   |  |
|                                                                  |     |     |  |