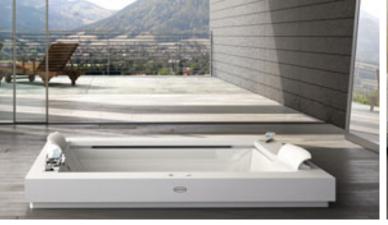

## aquasoul

aquasoul extra aquasoul double aquasoul lounge aquasoul aquasoul offset aquasoul corner 155 aquasoul corner 140

#### Revive the body and spirit

The essence of the Aquasoul family is to offer an experience of complete renewal, relaxation and rejuvenation. The heart of Aquasoul is an exclusive technology that allows you to customise the hydromassage as you want, in every detail, depending on the mood of the moment.

#### The perfect marriage of aesthetics and functionality

In addition to offering total relaxation and comfort beyond imagination, all the Aquasoul models have luxurious details, refined lines and rounded shapes. Operation and the choice of functions are immediate, performed by the elegant electronic remote control which is activated with the touch of a finger. Particularly striking is the effect created by the Led floor lighting: the bath seems to rise from the ground, magically as if suspended over the light.