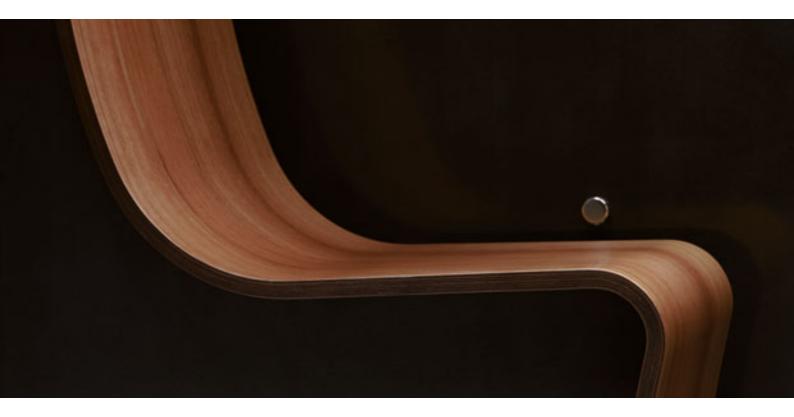

### The unique nature of the Jacuzzi® design

### **Reinforced structure**

The shell of Jacuzzi® bath is protected by a uniform layer of fibreglass, applied over the entire surface. The bottom is further reinforced by a chipboard panel that is 2 cm thick, firmly anchored in a sturdy metal frame.