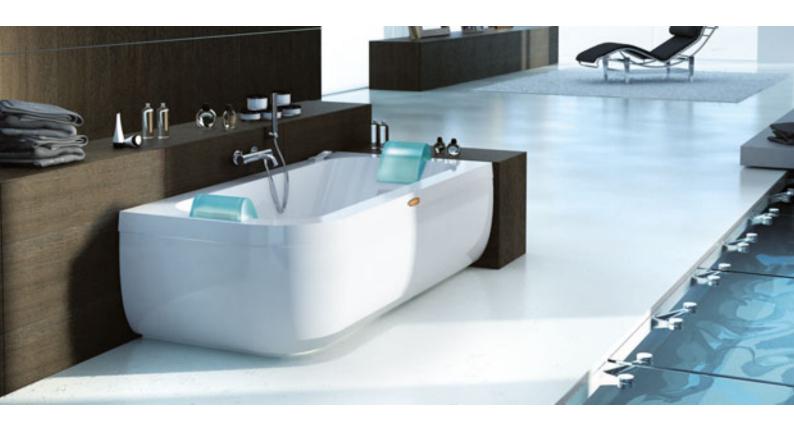

### Choose your Jacuzzi® whirlpool bath

### **CLASSIC JACUZZI MASSAGE**

**Original patented wellness.** The timeless Jacuzzi® whirlpool technology, with jets inclined at 30° and adjustable in any direction, which stimulate and tone the entire body including the legs, down to the soles of the feet. A progressively intense action, in a centripetal direction, which involves all the muscle groups, releasing, energising and finally relaxing the body.

### Accessories to wellness

### **REMOTE CONTROL**

With just the click of a button. The remote control for the Jacuzzi® whirlpool bath is a sophisticated electronics management centre, which works in a simple and intuitive way. Result

### **HEADREST**

Head and neck, the focus of wellness. Jacuzzi® comfort for all the senses and taking into account every detail. Even the position of the neck is important to enjoy a perfect hydromassage session. The head must be perfectly relaxed: this is why Technogel® or EVA headrests are the ideal solution. These soft, antibacterial materials that hold their shape are a luxury must-have for total wellness.