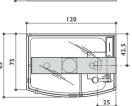

| •  | •  |
| Enerjet: tropical shower                  | •  |    |
| Enerjet: pulsating massage                | •  | •  |
| Enerjet: shower rain                      | •  | •  |
| Steam bath                                |    | •  |
| Aromatherapy                              |    | •  |
| Features                                  |    |    |
| Thermostatic mixer                        | •  | •  |
| Container for aromatic essences           |    | •  |
| Limescale-prevention membrane for spouts  | •  | •  |
| Electronic descaling system               |    | •  |
| Glass panels against the wall             | 0  | 0  |
| Shelves (Techstone®)                      |    |    |



shower panel finishes

aluminium





corner LH-RH I  $20 \times 75 \times 222 h$  cm design Carlo Urbinati









| Functions                                 | TB |
|-------------------------------------------|----|
| Vertical and back hydromassage (Body jet) | 8  |
| Aqua feeling: raindrop shower head        | •  |
| Enerjet: tropical shower                  | •  |
| Enerjet: pulsating massage                | •  |
| Enerjet: shower rain                      | •  |
| Steam bath                                |    |
| Aromatherapy                              |    |
| Features                                  |    |
| Thermostatic mixer                        | •  |
| Container for aromatic essences           |    |
| imescale-prevention membrane for spouts   |    |

Thermostatic mixer
Container for aromatic essences
escale-prevention membrane for spouts
Electronic descaling system
Glass panels