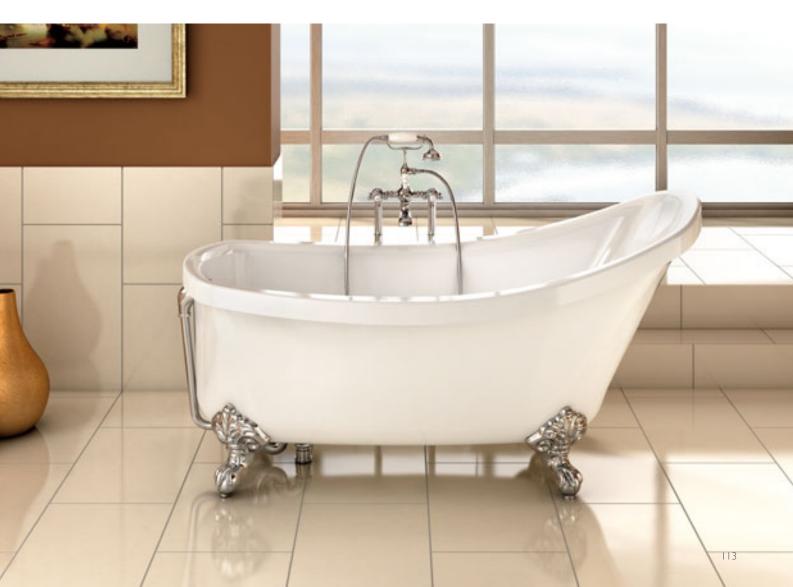

#### Complete personalisation

This is a range of baths with an original look, which is versatile and eclectic, fitting perfectly into any environment thanks to different versions and the possibility to choose the finish of the edge: Wenge, Teak, White Carrara marble, Absolute Black granite and Medea Stone.