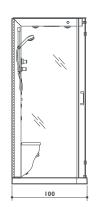

#### The first and only Shiatsu hydromassage in water

The unique J-Sha hydromassage system has a parallel row of 32 jets on the side of the bath in correspondence with the "vu" meridian. Coming out of these in succession are microjets of water orientated so as to reach all of the dorsal and lumbar points of the meridian, with the same gradual pressure as the fingers of a masseur. The pressure is governed by a complex electro-hydraulic system that produces a real flow of water, working as a progressive "rolling" of pressures: which is exactly what happens with Shiatsu.