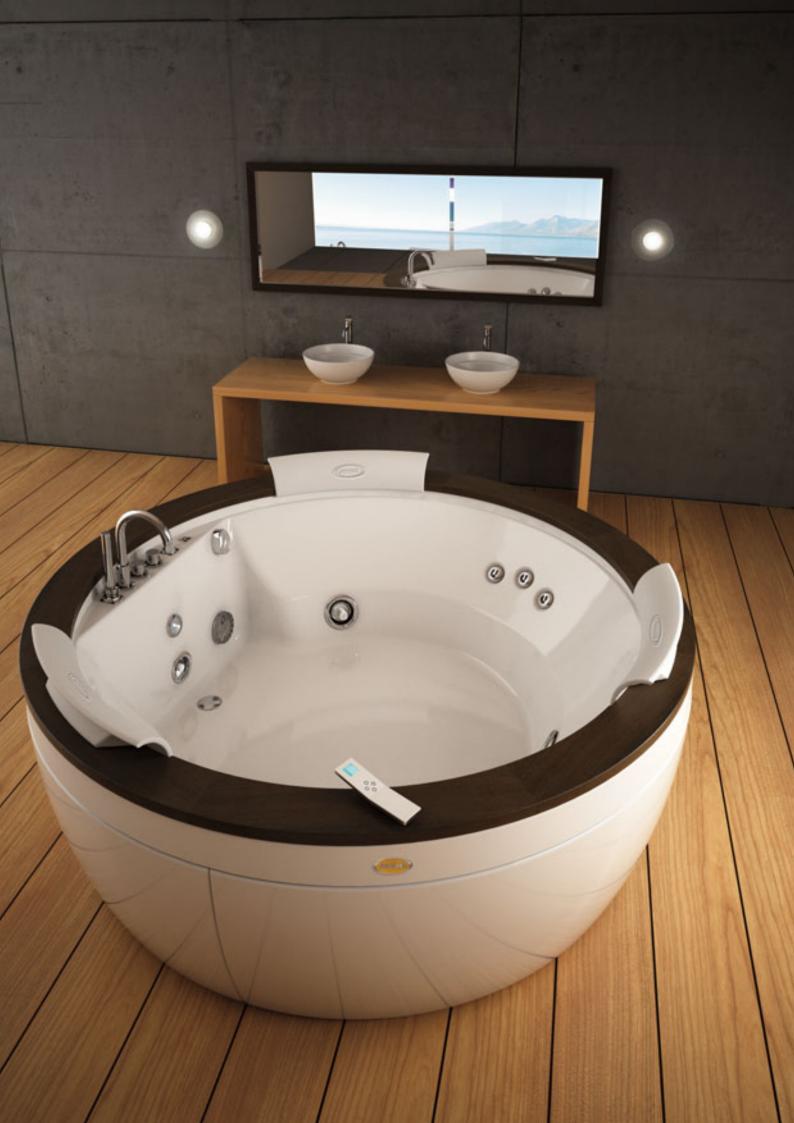

### Choose your Jacuzzi® whirlpool bath

### **CLASSIC JACUZZI MASSAGE**

**Original patented wellness.** The timeless Jacuzzi® whirlpool technology, with jets inclined at 30° and adjustable in any direction, which stimulate and tone the entire body including the legs, down to the soles of the feet. A progressively intense action, in a centripetal direction, which involves all the muscle groups, releasing, energising and finally relaxing the body.

### **REMOTE CONTROL**

With just the click of a button. The remote control for the Jacuzzi® whirlpool bath is a sophisticated electronics management centre, which works in a simple and intuitive way. Result

### **HEADREST**

Head and neck, the focus of wellness. Jacuzzi® comfort for all the senses and taking into account every detail. Even the position of the neck is important to enjoy a perfect hydromassage session. The head must be perfectly relaxed: this is why Technogel® or EVA headrests are the ideal solution. These soft, antibacterial materials that hold their shape are a luxury must-have for total wellness.