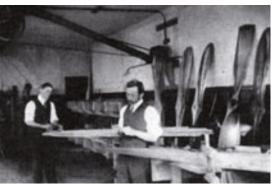

## To create is to dream. This is how Jacuzzi® was born

Each of us has a dream. The history of Jacuzzi® began here. From the creativity, the energy, the ability to anticipate what people's dreams will be. And then, make them come true. Over a century ago, Francesco, Rachele and Valeriano Jacuzzi, left Italy to seek their fortune, and headed for California. Within a few years, Gelindo, Candido, Giocondo and Giuseppe had joined them to found Jacuzzi Bros. The year was 1915 and a story that was out of the ordinary was beginning to take shape, the result of ability and resourcefulness, ingenuity and innovative spirit.

The first invention was a new concept for propeller design adopted by the United States Air Force, prologue of the first enclosed cabin monoplane patented in 1920. From here, a series of insights would open up new perspectives. From the invention of an irrigation pump that was a huge success with American farmers, to the creation of the Frostifugo, a high powered fan that blew warm air over crops to combat frost.