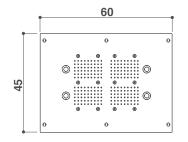

# gemini

built-in Ø180 x 57h cm design Carlo Urbinati

top

| FUNCTIONS                                | BASE | TOP |
|------------------------------------------|------|-----|
| Classic Jacuzzi® hydromassage            | 6    | 6   |
| Back massage with rotating microjets     | 12   | 12  |
|                                          |      |     |
| FEATURES                                 |      |     |
| Mechanical tapware                       | 2    | 2   |
| Sanitising system + Underwater spotlight |      | •   |
| Headrest                                 | - 1  | ı   |
| Handle                                   | 2    | 2   |
|                                          |      |     |