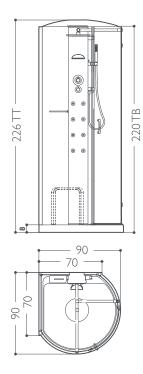

### sharp double

corner/built-in/niche/wall  $190 \times 90 \times 57$ h cm design Carlo Urbinati

panel finishes

"L" shaped white acrylic

Douglas

Zebrano

|                                      | BASE         | ТОР                  | TOP AQS           |
|--------------------------------------|--------------|----------------------|-------------------|
| FUNCTIONS                            |              |                      |                   |
| Classic Jacuzzi® hydromassage        | 5            | 5                    | 5                 |
| Back massage with rotating microjets | 14           | 14                   | 14                |
|                                      |              |                      |                   |
| <b>A</b> quasystem <sup>®</sup>      |              |                      | 355               |
|                                      |              |                      |                   |
| FEATURES                             |              |                      |                   |
| Electronic or machanical tapware     | 0            | 0                    | 0                 |
| Remote control                       |              | •                    | •                 |
| Sanitising system                    |              | •                    | •                 |
| Underwater spotlight                 |              | •                    | •                 |
| Heater                               |              | •                    | •                 |
| Seats                                | 2            | 2                    | 2                 |
| Headrest                             | 2            | 2                    | 2                 |
| Jets ● Standard ● Option             | onal O Stand | dard depending on th | e chosen fittings |

### sharp 70

corner/built-in/niche/wall  $170 \times 70 \times 57h$  cm design Carlo Urbinati

energy 180 energy 170

### A perfect synthesis of uniqueness of the shape and functionality

Energy offers everyone the perfect experience of the authentic, deep, beneficial Jacuzzi® hydromassage for areas of the body, aimed at the back, legs and feet. The side jets are adjustable through 30° to get the maximum benefit. The internal comfort is the result of clever ergonomics, the headrest is comfortable and welcoming.

 $\ensuremath{\mathbf{O}}$  Standard depending on the chosen fittings

• Standard • Optional

Jets