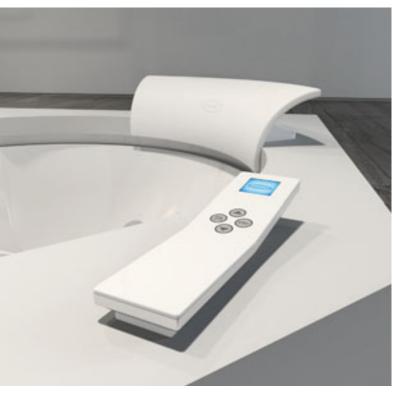

### **REMOTE CONTROL**

With just the click of a button. The remote control for the Jacuzzi® whirlpool bath is a sophisticated electronics management centre, which works in a simple and intuitive way. Result

of the most advanced Jacuzzi<sup>®</sup> technology, it is possible to turn on the bath at a distance, prepare the hydromassage, choose programs, methods and intensity, include or exclude the jets.