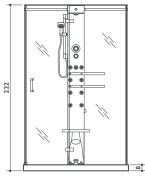

#### The first and only Shiatsu hydromassage in water

The unique J-Sha hydromassage system has a parallel row of 32 jets on the side of the bath in correspondence with the "vu" meridian. Coming out of these in succession are microjets of water orientated so as to reach all of the dorsal and lumbar points of the meridian, with the same gradual pressure as the fingers of a masseur. The pressure is governed by a complex electro-hydraulic system that produces a real flow of water, working as a progressive "rolling" of pressures: which is exactly what happens with Shiatsu.

 $\ensuremath{\mathbf{O}}$  Standard depending on the chosen fittings

#### Every feature is exquisite

Everything in Nova speaks the Jacuzzi® language of beauty and self-care. From the optional underwater light, to the tap units, to the removable hand shower and to the frame which can be customised with exquisite materials: Wenge, Teak, White Carrara marble, Absolute Black granite and Medea Stone.

#### Aesthetics come as standard

The tapware unit matches the aesthetic line of Opalia, as well as the finishing of the edge, customisable in Teak, Wenge, White Carrara marble, Absolute Black granite and Medea stone.

### opalia corian®

built-in 195 × 115 × 63h cm design Jacuzzi®