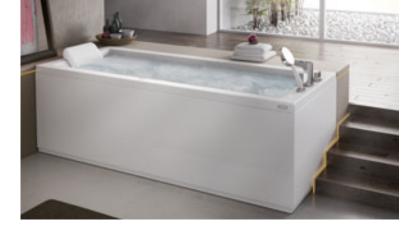

#### Revive the body and spirit

The essence of the Aquasoul family is to offer an experience of complete renewal, relaxation and rejuvenation. The heart of Aquasoul is an exclusive technology that allows you to customise the hydromassage as you want, in every detail, depending on the mood of the moment.

### Only the people who invented the hydromassage could reinvent it

Aquasystem® is the new Jacuzzi® revolution: with a simple press of a button on the remote control, you can choose from four types of wellness – Silence, Breath, Renew, Dream – in tune with your mood, according to the needs of every single moment.

#### Accommodating the body completely

By precisely studying the ergonomics and internal depth, Aquasoul baths allow you to immerse yourself in the water up to your shoulders, optimising the effects of the Jacuzzi® hydromassage. Every detail is taken care of and the exquisite materials, such as the Technogel® headrest, a material that is very soft, are welcoming and comfortable, with antibacterial properties.

#### The perfect marriage of aesthetics and functionality

In addition to offering total relaxation and comfort beyond imagination, all the Aquasoul models have luxurious details, refined lines and rounded shapes. Operation and the choice of functions are immediate, performed by the elegant electronic remote control which is activated with the touch of a finger. Particularly striking is the effect created by the Led floor lighting: the bath seems to rise from the ground, magically as if suspended over the light.