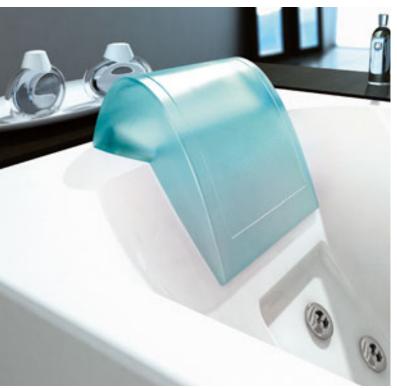

### **HEADREST**

Head and neck, the focus of wellness. Jacuzzi® comfort for all the senses and taking into account every detail. Even the position of the neck is important to enjoy a perfect hydromassage session. The head must be perfectly relaxed: this is why Technogel® or EVA headrests are the ideal solution. These soft, antibacterial materials that hold their shape are a luxury must-have for total wellness.