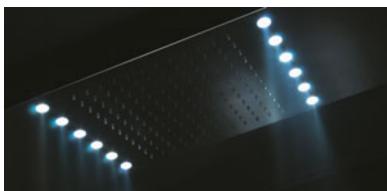

### **LIGHTING - CROMODREAM®**

The eye also wants its share of wellness. Our senses are not only physical, but also emotional. The Jacuzzi® lighting systems make the hydromassage moment more emotional, especially in the dark, illuminating the water. The Cromodream® function, together with the hydromassage, provides an authentic chromotherapy session in accordance with the mood and the need of the moment, for total wellness that involves the body, the senses and the mind.