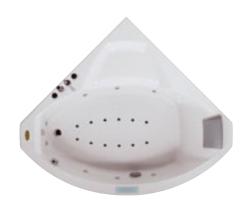

## aquasoul

aquasoul extra aquasoul double aquasoul lounge aquasoul aquasoul offset aquasoul corner 155 aquasoul corner 140

#### Revive the body and spirit

The essence of the Aquasoul family is to offer an experience of complete renewal, relaxation and rejuvenation. The heart of Aquasoul is an exclusive technology that allows you to customise the hydromassage as you want, in every detail, depending on the mood of the moment.

### Only the people who invented the hydromassage could reinvent it

Aquasystem® is the new Jacuzzi® revolution: with a simple press of a button on the remote control, you can choose from four types of wellness – Silence, Breath, Renew, Dream – in tune with your mood, according to the needs of every single moment.

#### Accommodating the body completely

By precisely studying the ergonomics and internal depth, Aquasoul baths allow you to immerse yourself in the water up to your shoulders, optimising the effects of the Jacuzzi® hydromassage. Every detail is taken care of and the exquisite materials, such as the Technogel® headrest, a material that is very soft, are welcoming and comfortable, with antibacterial properties.

#### The perfect marriage of aesthetics and functionality

In addition to offering total relaxation and comfort beyond imagination, all the Aquasoul models have luxurious details, refined lines and rounded shapes. Operation and the choice of functions are immediate, performed by the elegant electronic remote control which is activated with the touch of a finger. Particularly striking is the effect created by the Led floor lighting: the bath seems to rise from the ground, magically as if suspended over the light.