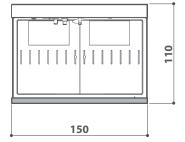

real and deep hydrotherapy session.

#### Enter into another dimension

Frame fits seamlessly into the surrounding space thanks to the large frame that embeds the shower enclosure in any type of environment, not necessarily that of the bathroom, and perfectly symbolises the passage of a hectic and stressful life to a universe dedicated to self-care: Frame is the gateway to a small multi-sensory microcosm created to enjoy intimate moments while immersed in colours, sounds and scents. The shower tray and duckboard are made from Techstone, the handle is made of glass for maximum cleanliness and transparency and 8mm full-length glass panels are equipped with the Crystal Clear function.

### frame in 2

corner/niche/back-to-wall (LH only) LH - RH 150 × 110 × 224h cm design Mario Ferrarini









wall finishes









|                                                                                    | TOP         |
|------------------------------------------------------------------------------------|-------------|
| Functions                                                                          |             |
| Variable hydro-jets                                                                | 8           |
| Back/neck massage                                                                  | 4           |
| Lumbar hydromassage                                                                | 4           |
| Shiatsu hydromassage                                                               | 8           |
| Shower Cascade (1)