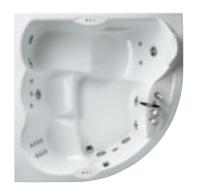

## aquasoul

aquasoul extra aquasoul double aquasoul lounge aquasoul aquasoul offset aquasoul corner 155 aquasoul corner 140

#### Revive the body and spirit

The essence of the Aquasoul family is to offer an experience of complete renewal, relaxation and rejuvenation. The heart of Aquasoul is an exclusive technology that allows you to customise the hydromassage as you want, in every detail, depending on the mood of the moment.

#### Accommodating the body completely

By precisely studying the ergonomics and internal depth, Aquasoul baths allow you to immerse yourself in the water up to your shoulders, optimising the effects of the Jacuzzi® hydromassage. Every detail is taken care of and the exquisite materials, such as the Technogel® headrest, a material that is very soft, are welcoming and comfortable, with antibacterial properties.