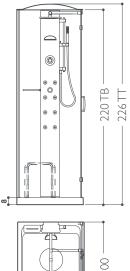

| •  | •  |  |
| Shower Cascade                 | •  | •  |  |
| Steam bath                     |    | •  |  |
| Aromatherapy                   |    | •  |  |
|                                |    |    |  |
| Features                       |    |    |  |
| Single-lever mixer tap         | 0  | 0  |  |
| Thermostatic mixer             | 0  | 0  |  |
| Hand held shower               | •  | •  |  |
| Duckboard                      |    |    |  |
| Adjustable seat                |    | •  |  |
| Roof                           |    | •  |  |
| Electronic descaling system    |    | •  |  |
| Alarm                          |    | •  |  |
|                                |    |    |  |

shower panel finishes

Aluminium

White



## play 100

corner LH-RH 100 × 75 × 220/226h cm design Jacuzzi®





|    | 001 |
|----|-----|
| 75 |     |

| Functions                      | TB | TT |
|--------------------------------|----|----|
| Vertical and back hydromassage | 8  | 8  |
| Raindrop shower head           |    | •  |
| Shower Cascade                 |    | •  |
| Steam bath                     |    | •  |
| Aromatherapy                   |    | •  |
|                                |    |    |
| Features                       |    |    |
| Single-lever mixer tap         | 0  | 0  |
| Thermostatic mixer             | 0  | 0  |
| Hand held shower               |    | •  |
| Duckboard                      |    | •  |
| Adjustable seat                |    | •  |
| Roof                           |    | •  |
| Electronic descaling system    |    | •  |
|                                |