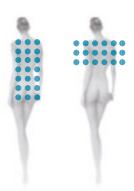

# Jacuzzi<sup>®</sup> jets give a powerful and targeted massage

### Inspired by you and targeted where it matters most.

The Jacuzzi® jets are the result of 50 years of research and innovations: in synergy with the powerful hydromassage pump, releasing a mixture of air and water which is highly effective on the vital points of the body. Inclined at 30° and adjustable in any direction, they hit all the muscle groups of the body in the correct direction. The plantar and lateral jets stimulate the whole body, eliminating fatigue and tension, while the rotating dorsal microjets massage the entire back.

### **SHOULDERS**

The build-up of tension in your shoulders, often leave you feeling of discomfort and muscle stiffness. The Jacuzzi® jets installed at the upper part of the baths and shower columns, work specifically on these muscles, relaxing them, and releasing fatigue and tension.

### **BACK**

Sitting in the same position for a long time at work, carrying loads, fatigue or walking too much, can create back pains which can be strong and accumulate

stress that also affects posture. The rotating lumbar jets and in particular those that are inspired by shiatsu massage apply a constant and continuous pressure in this very important area of the body, relaxing, toning and relieving pain.

### LOINS

All the pressure, which is sometimes unbearable, accumulating on a daily basis in the lower part of the pelvis is alleviated and released in the water thanks to the action of a single large jet positioned in the centre of the Jacuzzi® hydromassage bath, providing immediate relief and rest.

### **HIPS-THIGHS-KNEES**

This area of the body is very important for circulation, often with our posture, the fact of often working sat down for long periods, slows the circulation, creating tension and swelling. Jacuzzi® has positioned the jets at just the right height to stimulate the circulation of blood and relieve discomfort.

### **LEGS - FEET**

It is difficult to imagine the levels of stress, load and tension our feet, ankles and calves are subjected to every day. Every step, every flight of stairs, all the loads we carry, put pressure on this area of our body. Moreover, the soles of the feet are connected, by extension, to the entire body. The two Jacuzzi® jets positioned at the height of the feet, not only restore strength and relieve fatigue, but reactivate the blood flow and stimulate a beneficial flow of energy throughout the body.