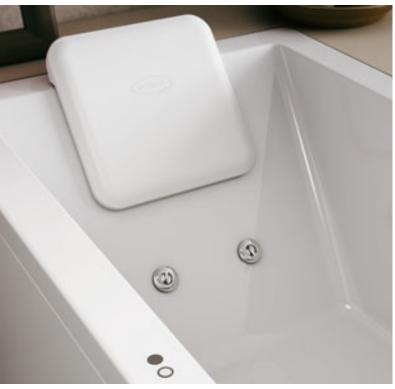

#### How it works

Hydromassage is form of "external crenotherapy". It is carried out with special jets of water issued at certain pressures. The jets are oriented in a centripetal direction, i.e. from the sole of the foot to the chest, to facilitate the circulation of the blood return. This centrality of the water jets in therapeutic terms explains why their orientation is one of the key factors to the Jacuzzi® hydromassage.

In fact, hydromassage baths are designed with particular attention to the positioning of the jets, which should not be random placed but specifically considered together with the internal ergonomics of the bath, to maximise the effects of the hydrotherapy. The design of the bath, a key element of a good hydromassage, is also the result of careful research. |acuzzi® baths are deeper than traditional baths, with ergonomic bottoms and sides that better accommodate all body shapes and allow proper immersion of the body and better water circulation. The Jacuzzi® hydromassage is based on the physical principle of the Venturi effect, which creates a perfect mixture of air and water. For hydromassage to be done properly, the jets must have an important characteristic: to be inclined at 30° to allow for a proper massage active from the surface to the core (the perpendicular jets may be too energetic) and to be adjustable in any direction, to ensure maximum personalisation.

The authentic Jacuzzi® hydromassage has jets inclined at 30°, which can be positioned in any direction.

### **HEADREST**

Head and neck, the focus of wellness. Jacuzzi® comfort for all the senses and taking into account every detail. Even the position of the neck is important to enjoy a perfect hydromassage session. The head must be perfectly relaxed: this is why Technogel® or EVA headrests are the ideal solution. These soft, antibacterial materials that hold their shape are a luxury must-have for total wellness.