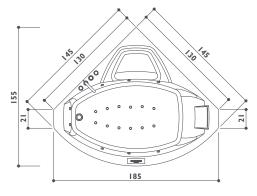

|                                  |     |
| FEATURES                         |     |
| Mechanical tapware               | 0   |
| "L" shaped panel - wavy or plain |     |





### versa 160

corner/built-in/wall/niche  $160 \times 70 \times 60$  h cm design IED Centro Ricerche



LH-RH





 $\ensuremath{\mathbf{O}}$  Standard depending on the chosen fittings





• Standard • Optional

### folia

corner/built-in  $150 \times 90 \times 60$ h cm design IED Centro Ricerche





#### **FUNCTIONS**

Air jets

-11

#### **FEATURES**

Mechanical tapware

0

Lumina electronic control panel Headrest • 1

Single panel

0









 $\ensuremath{\mathbf{O}}$  Standard depending on the chosen fittings



### uma

corner/built-in  $130/145 \times 130/145 \times 60 h \ cm$  design IED Centro Ricerche





Single version RH

#### **FUNCTIONS**

Air jets

AIR 12

#### **FEATURES**

Mechanical tapware

0

Lumina electronic control panel Headrest • 1

Single panel

0

















# non-jetted baths

The exclusivity of Jacuzzi®, also without hydromassage. Comfort, character, cutting-edge design, for refined aesthetics that personalises any environment and allows you to enjoy the bath experience in an exquisite way. If you want to immerse yourself in the world of Jacuzzi® emotions, choose between the models that may become the centre of your moments for relaxation. Some are made without hydromassage, Jacuzzi® creations with unique design and unique style. Other models are from the most prestigious collections in the non-jetted version, to provide you with the most exclusive materials such