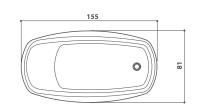

## whirlpool baths

| Model Shape  AQUASOUL EXTRA Rect AQUASOUL DOUBLE Rect AQUASOUL LOUNGE Rect AQUASOUL OFFSET Offset AQUASOUL CORNER 155 Corne AQUASOUL CORNER 140 Corne AURA PLUS Rect AURA UNO Rect AURA CORNER 160 Corne  J.SHA MI Rect J.SHA MI Rect J.SHA MI CORNER Corne NOVA Rounde NOVA Rounde NOVA CORNER Corne OPALIA Oval  SHARP EXTRA Rect  SHARP DOUBLE Rect | - 145/155<br>- 130/140<br>- 180<br>- 160<br>- 140<br>- 180<br>- 155                |                                                                 | 60<br>57<br>57<br>57<br>57<br>57<br>66<br>66<br>60 | • • • • • Built-in | * • • • • • • • • • • • • • • • • • • • | • Wall | Freestanding | 3<br>2<br>1<br>1<br>2<br>1      | 6<br>4<br>4<br>4<br>4<br>6<br>5 | 10 Rotating jets + Fixed jets 3 3 6 3 7 3 3 8 6 7 9 9 9 9 9 9 9 9 9 9 9 9 9 9 9 9 9 9 | shiatsu                                 | shoulders | back       | loins | hips<br>thighs |
|--------------------------------------------------------------------------------------------------------------------------------------------------------------------------------------------------------------------------------------------------------------------------------------------------------------------------------------------------------|------------------------------------------------------------------------------------|-----------------------------------------------------------------|----------------------------------------------------|--------------------|-----------------------------------------|--------|--------------|---------------------------------|---------------------------------|---------------------------------------------------------------------------------------|-----------------------------------------|-----------|------------|-------|----------------|
| AQUASOUL DOUBLE Rect AQUASOUL LOUNGE Rect AQUASOUL Rect AQUASOUL OFFSET Offset AQUASOUL CORNER 155 Corne AQUASOUL CORNER 140 Corne AURA PLUS Rect AURA UNO Rect AURA CORNER 160 Corne  J.SHA MI Rect J.SHA MI Rect NOVA Rounde NOVA CORNER Corne OPALIA Oval  SHARP EXTRA Rect  SHARP DOUBLE Rect                                                      | 190<br>180<br>170<br>150<br>- 145/155<br>- 130/140<br>180<br>- 160<br>- 140<br>180 | 90<br>80<br>70<br>100<br>145/155<br>130/140<br>150<br>90<br>160 | 57<br>57<br>57<br>57<br>57<br>57<br>66<br>66<br>60 | •                  | • • • • • • • • • • • • • • • • • • • • |        |              | 3<br>2<br>1<br>1<br>2<br>1<br>2 | 6<br>4<br>4<br>4<br>4<br>4<br>5 | 6<br>3<br>3<br>3<br>6<br>3<br>7<br>3                                                  |                                         | •         | •          | •     |                |
| AQUASOUL DOUBLE Rect AQUASOUL LOUNGE Rect AQUASOUL Rect AQUASOUL OFFSET Offset AQUASOUL CORNER 155 Corne AQUASOUL CORNER 140 Corne AURA PLUS Rect AURA UNO Rect AURA CORNER 160 Corne J.SHA MI Rect J.SHA MI Rect NOVA Rounde NOVA CORNER Corne OPALIA Oval SHARP EXTRA Rect SHARP DOUBLE Rect                                                         | 190<br>180<br>170<br>150<br>- 145/155<br>- 130/140<br>180<br>- 160<br>- 140<br>180 | 90<br>80<br>70<br>100<br>145/155<br>130/140<br>150<br>90<br>160 | 57<br>57<br>57<br>57<br>57<br>57<br>66<br>66<br>60 | •                  | •                                       |        |              | 2<br>                           | 4<br>4<br>4<br>4<br>4<br>6<br>5 | 6<br>3<br>3<br>3<br>6<br>3<br>7<br>3                                                  |                                         | •         | •          | •     |                |
| AQUASOUL LOUNGE Rect AQUASOUL Rect AQUASOUL OFFSET Offset AQUASOUL CORNER 155 Corne AQUASOUL CORNER 140 Corne AURA PLUS Rect AURA UNO Rect AURA CORNER 160 Corne  AURA CORNER 140 Corne  J.SHA MI Rect J.SHA MI CORNER Corne NOVA Rounde NOVA CORNER Corne OPALIA Oval  SHARP EXTRA Rect  SHARP DOUBLE Rect                                            | 180<br>170<br>150<br>- 145/155<br>- 130/140<br>180<br>- 160<br>- 140<br>180        | 80<br>70<br>100<br>145/155<br>130/140<br>150<br>90<br>160       | 57<br>57<br>57<br>57<br>57<br>66<br>66<br>60       | •                  | •                                       |        |              |                                 | 4<br>4<br>4<br>4<br>6<br>5      | 3<br>3<br>3<br>6<br>3<br>7<br>3                                                       |                                         | •         | •          | •     |                |
| AQUASOUL OFFSET Offset AQUASOUL OFFSET Offset AQUASOUL CORNER 155 Corne AQUASOUL CORNER 140 Corne AURA PLUS Rect AURA UNO Rect AURA CORNER 160 Corne  J.SHA MI Rect J.SHA MI CORNER Corne NOVA Rounde NOVA CORNER Corne OPALIA Oval  SHARP EXTRA Rect  SHARP DOUBLE Rect                                                                               | 170<br>150<br>- 145/155<br>- 130/140<br>180<br>- 160<br>- 140<br>180<br>- 155      | 70<br>100<br>145/155<br>130/140<br>150<br>90<br>160             | 57<br>57<br>57<br>57<br>66<br>66<br>60             | •                  | •                                       |        |              | 1<br>2<br>1                     | 4<br>4<br>4<br>6<br>5           | 3<br>3<br>6<br>3<br>7<br>3                                                            |                                         | •         | •          | •     | •              |
| AQUASOUL OFFSET Offset AQUASOUL CORNER 155 Corne AQUASOUL CORNER 140 Corne AURA PLUS Rect AURA UNO Rect AURA CORNER 160 Corne  AURA CORNER 140 Corne  J.SHA MI Rect J.SHA MI Rect NOVA Rounde NOVA CORNER Corne OPALIA Oval  SHARP EXTRA Rect  SHARP DOUBLE Rect                                                                                       | 150<br>- 145/155<br>- 130/140<br>180<br>180<br>- 160<br>- 140<br>180<br>- 155      | 100<br>145/155<br>130/140<br>150<br>90<br>160                   | 57<br>57<br>57<br>66<br>66<br>60<br>60             | •                  | •                                       |        |              | 1<br>2<br>1                     | 4 4 6 5                         | 3<br>6<br>3<br>7<br>3                                                                 |                                         | •         | •          | •     | •              |
| AQUASOUL CORNER 155 Corne AQUASOUL CORNER 140 Corne AURA PLUS Rect AURA UNO Rect  AURA CORNER 160 Corne  AURA CORNER 140 Corne  J.SHA MI Rect J.SHA MI CORNER Corne  NOVA Rounde  NOVA CORNER Corne  OPALIA Oval  SHARP EXTRA Rect  SHARP DOUBLE Rect                                                                                                  | - 145/155<br>- 130/140<br>- 180<br>- 160<br>- 140<br>- 180<br>- 155                | 145/155<br>130/140<br>150<br>90<br>160<br>140                   | 57<br>57<br>66<br>66<br>60<br>60                   | •                  | •                                       | •      |              | 1<br>2<br>1                     | 4 6 5                           | 6<br>3<br>7<br>3                                                                      |                                         | •         | •          | •     | •              |
| AQUASOUL CORNER 140 Corne AURA PLUS Rect AURA UNO Rect  AURA CORNER 160 Corne  AURA CORNER 140 Corne  J.SHA MI Rect J.SHA MI CORNER Corne  NOVA Rounde  NOVA CORNER Corne  OPALIA Oval  SHARP EXTRA Rect  SHARP DOUBLE Rect                                                                                                                            | - 130/140<br>180<br>180<br>- 160<br>- 140<br>180<br>- 155                          | 130/140<br>150<br>90<br>160<br>140                              | 57<br>66<br>66<br>60<br>60                         | •                  | •*                                      | •      |              | 1<br>2<br>1                     | 6 5                             | 3<br>7<br>3                                                                           |                                         | •         | •          | •     | •              |
| AURA PLUS Rect AURA UNO Rect AURA CORNER 160 Corne AURA CORNER 140 Corne  J.SHA MI Rect J.SHA MI CORNER Corne NOVA Rounde NOVA CORNER Corne OPALIA Oval  SHARP EXTRA Rect SHARP DOUBLE Rect                                                                                                                                                            | 180<br>180<br>- 160<br>- 140<br>180<br>- 155                                       | 150<br>90<br>160<br>140                                         | 66<br>66<br>60<br>60                               | •                  | •*                                      | •      |              | 3                               | 6                               | 7<br>3<br>10                                                                          |                                         | •         | •          | •     | •              |
| AURA UNO Rect  AURA CORNER 160 Corne  AURA CORNER 140 Corne  J.SHA MI Rect  J.SHA MI CORNER Corne  NOVA Rounde  NOVA CORNER Corne  OPALIA Oval  SHARP EXTRA Rect  SHARP DOUBLE Rect                                                                                                                                                                    | 180<br>- 160<br>- 140<br>- 180<br>- 155                                            | 90<br>160<br>140                                                | 66<br>60<br>60                                     |                    | •*                                      | •      |              | 3                               | 6                               | 10                                                                                    |                                         | •         | •          | •     | •              |
| AURA CORNER 160 Corne  AURA CORNER 140 Corne  J.SHA MI Rect  J.SHA MI CORNER Corne  NOVA Rounde  NOVA CORNER Corne  OPALIA Oval  SHARP EXTRA Rect  SHARP DOUBLE Rect                                                                                                                                                                                   | - 140<br>- 140<br>- 180<br>- 155                                                   | 160<br>140<br>90                                                | 60<br>60                                           | •                  | •*                                      | •      |              | 3                               | 6                               | 10                                                                                    |                                         | •         | •          | •     | •              |
| AURA CORNER 140 Corne  J.SHA MI Rect J.SHA MI CORNER Corne  NOVA Rounde  NOVA CORNER Corne  OPALIA Oval  SHARP EXTRA Rect  SHARP DOUBLE Rect                                                                                                                                                                                                           | 140<br>180                                                                         | 140<br>90                                                       | 60                                                 | •                  | •*                                      | •      |              |                                 | :                               | •                                                                                     |                                         | •         | •          | •     | •              |
| J.SHA MI Rect J.SHA MI CORNER Corne NOVA Rounde NOVA CORNER Corne OPALIA Oval SHARP EXTRA Rect SHARP DOUBLE Rect                                                                                                                                                                                                                                       | 180<br>- 155                                                                       | 90                                                              | 60                                                 | •                  | •*                                      | •      |              | 1                               | 5                               | 3                                                                                     |                                         | •         | •          | •     | •              |
| J.SHA MI CORNER Corne  NOVA Rounde  NOVA CORNER Corne  OPALIA Oval  SHARP EXTRA Rect  SHARP DOUBLE Rect                                                                                                                                                                                                                                                | 155                                                                                |                                                                 |                                                    |                    | •                                       | •      | :            | :                               |                                 |                                                                                       |                                         | :         |            |       |                |
| NOVA Rounde NOVA CORNER Corne OPALIA Oval SHARP EXTRA Rect SHARP DOUBLE Rect                                                                                                                                                                                                                                                                           | 🗄                                                                                  | 155                                                             | 60                                                 | :                  |                                         | •      | :            | <u> </u>                        | 4                               | :                                                                                     | •                                       | •         | :          | : -   | •              |
| NOVA CORNER Corne OPALIA Oval SHARP EXTRA Rect SHARP DOUBLE Rect                                                                                                                                                                                                                                                                                       | d 180                                                                              | :                                                               |                                                    |                    | : •                                     |        | :            | ī                               | 4                               |                                                                                       | •                                       | •         | •          | •     | •              |
| OPALIA Oval  SHARP EXTRA Rect  SHARP DOUBLE Rect                                                                                                                                                                                                                                                                                                       |                                                                                    |                                                                 | 63*/66*                                            | •                  | :                                       |        | •            | 3                               | 4                               | 6                                                                                     |                                         | •         | •          | •     | •              |
| SHARP EXTRA Rect SHARP DOUBLE Rect                                                                                                                                                                                                                                                                                                                     | 160                                                                                | 160                                                             | 63*/66*                                            | :                  | •                                       |        | :            | 3                               | 4                               | 6                                                                                     | : · · · · · · · · · · · · · · · · · · · | •         | •          | •     | :              |
| SHARP DOUBLE Rect                                                                                                                                                                                                                                                                                                                                      | 190                                                                                | 110                                                             | 60*/63*                                            | •                  |                                         |        |              | 2                               | 6                               | :                                                                                     |                                         | :         | :          | •     | •              |
|                                                                                                                                                                                                                                                                                                                                                        | 200                                                                                | 150                                                             | 65                                                 | •                  | •                                       | •      | •            | 2 + I<br>lounge                 | 3                               | 22                                                                                    |                                         | •         | •          | •     | •              |
| SHARP 75 Rect                                                                                                                                                                                                                                                                                                                                          | 190                                                                                | 90                                                              | 57                                                 | •                  | •                                       | •      |              | 2                               | 5                               | 14                                                                                    |                                         | •         | •          | •     | •              |
| •                                                                                                                                                                                                                                                                                                                                                      | 170                                                                                | 75                                                              | 57                                                 | •                  | •                                       | •      |              | l<br>                           | 4                               | 6                                                                                     |                                         | •         | •          |       | •              |
| SHARP 70 Rect                                                                                                                                                                                                                                                                                                                                          | 170                                                                                | 70                                                              | 57                                                 | •                  | •                                       | •      | •            | ı                               | 4                               | 6                                                                                     | •                                       | •         | •          | :     | •              |
| ENERGY 180x80 Rect                                                                                                                                                                                                                                                                                                                                     | 180                                                                                | 80                                                              | 57                                                 | •                  | •                                       | •      | :            | ī                               | 2                               | 2+2                                                                                   |                                         | :         | •          | :     | •              |
| ENERGY 170×70 Rect                                                                                                                                                                                                                                                                                                                                     | 170                                                                                | 70                                                              | 57                                                 | •                  | •                                       | •      | :            | Ι                               | 2                               | 2+2                                                                                   |                                         | :         | •          | :     | •              |
| VERSA 160x70 Rect                                                                                                                                                                                                                                                                                                                                      | 160                                                                                | 70                                                              | 60                                                 | •                  | •                                       |        | :            | ı                               | :                               | 8+12                                                                                  |                                         | :         | :          | :     | •              |
| FOLIA Rect                                                                                                                                                                                                                                                                                                                                             | 150                                                                                | 90                                                              | 60                                                 | •                  | •                                       | •      | :            | Ι                               | :                               | 8+11                                                                                  |                                         | :         | :          | :     | •              |
| UMA Corne                                                                                                                                                                                                                                                                                                                                              | 130                                                                                | 130                                                             | 60                                                 | •                  | •                                       | •      | :            | i I                             | :                               | 8+12                                                                                  | · · · · · · · · · · · · · · · · · · ·   | :         | :          | :     | •              |
| ELIPSA Oval                                                                                                                                                                                                                                                                                                                                            | 210                                                                                | 100                                                             | 57                                                 | •                  | :                                       |        | :            | 2                               | 6                               | :                                                                                     | · · · · · · · · · · · · · · · · · · ·   | :         | :          | •     | •              |
| GEMINI Rounde                                                                                                                                                                                                                                                                                                                                          | :                                                                                  |                                                                 | 57                                                 | •                  |                                         |        |              | 2                               | 6                               | 12                                                                                    |                                         | •         | •          |       | •              |
| HEXIS Rect                                                                                                                                                                                                                                                                                                                                             | 180                                                                                | 80                                                              | 57                                                 | •                  | •                                       | •      | :            | : <u>-</u>                      | 4                               | 4                                                                                     | :                                       | •         |            | ::    | •              |
| MAXIMA Corne                                                                                                                                                                                                                                                                                                                                           |                                                                                    |                                                                 | · · · · · · · · · · · · · · · · · · ·              | · : · · · · ·      | : <del>.</del>                          |        | :            | :                               |                                 | :                                                                                     | :                                       | :         | : <u>.</u> |       | .: <u>.</u>    |
| CELTIA Corne                                                                                                                                                                                                                                                                                                                                           |                                                                                    | 165                                                             | 86                                                 | :                  | •                                       | :      | :            | 2 + I<br>lounge                 | 6                               | 13                                                                                    | •<br>•<br>•                             |           | :          | . •   | •              |