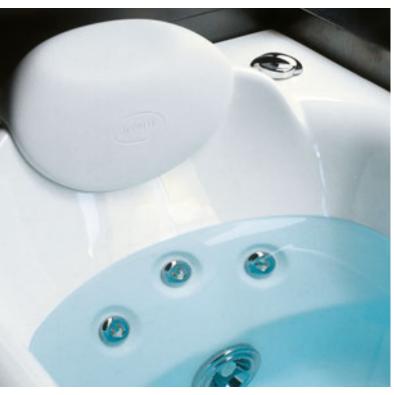

### **HEADREST**

Head and neck, the focus of wellness. Jacuzzi® comfort for all the senses and taking into account every detail. Even the position of the neck is important to enjoy a perfect hydromassage session. The head must be perfectly relaxed: this is why Technogel® or EVA headrests are the ideal solution. These soft, antibacterial materials that hold their shape are a luxury must-have for total wellness.

The authentic Jacuzzi® hydromassage has jets inclined at 30°, which can be positioned in any direction.

### Inspired by you and targeted where it matters most.

The Jacuzzi® jets are the result of 50 years of research and innovations: in synergy with the powerful hydromassage pump, releasing a mixture of air and water which is highly effective on the vital points of the body. Inclined at 30° and adjustable in any direction, they hit all the muscle groups of the body in the correct direction. The plantar and lateral jets stimulate the whole body, eliminating fatigue and tension, while the rotating dorsal microjets massage the entire back.