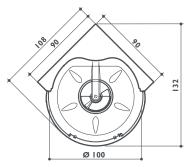

### sharp double

corner/built-in/niche/wall  $190 \times 90 \times 57$ h cm design Carlo Urbinati

panel finishes

"L" shaped white acrylic

Douglas

Zebrano

|                                      | BASE         | ТОР                  | TOP AQS           |
|--------------------------------------|--------------|----------------------|-------------------|
| FUNCTIONS                            |              |                      |                   |
| Classic Jacuzzi® hydromassage        | 5            | 5                    | 5                 |
| Back massage with rotating microjets | 14           | 14                   | 14                |
|                                      |              |                      |                   |
| <b>A</b> quasystem <sup>®</sup>      |              |                      | 355               |
|                                      |              |                      |                   |
| FEATURES                             |              |                      |                   |
| Electronic or machanical tapware     | 0            | 0                    | 0                 |
| Remote control                       |              | •                    | •                 |
| Sanitising system                    |              | •                    | •                 |
| Underwater spotlight                 |              | •                    | •                 |
| Heater                               |              | •                    | •                 |
| Seats                                | 2            | 2                    | 2                 |
| Headrest                             | 2            | 2                    | 2                 |
| Jets ● Standard ● Option             | onal O Stand | dard depending on th | e chosen fittings |

### sharp 70

corner/built-in/niche/wall  $170 \times 70 \times 57h$  cm design Carlo Urbinati

energy 180 energy 170

### A perfect synthesis of uniqueness of the shape and functionality

Energy offers everyone the perfect experience of the authentic, deep, beneficial Jacuzzi® hydromassage for areas of the body, aimed at the back, legs and feet. The side jets are adjustable through 30° to get the maximum benefit. The internal comfort is the result of clever ergonomics, the headrest is comfortable and welcoming.