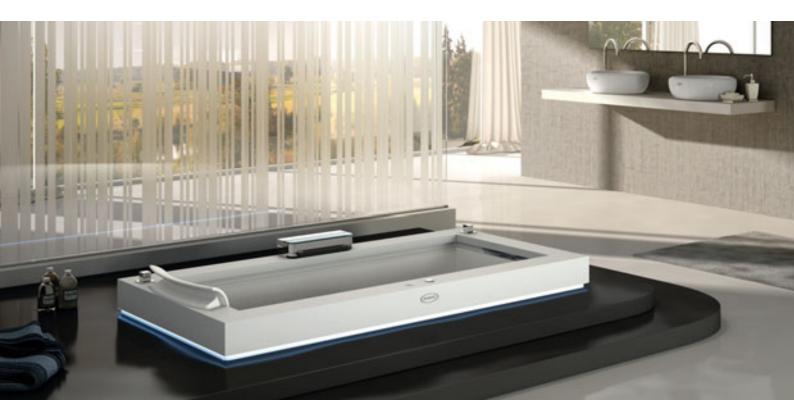

### Choose your Jacuzzi® whirlpool bath

### **CLASSIC JACUZZI MASSAGE**

**Original patented wellness.** The timeless Jacuzzi® whirlpool technology, with jets inclined at 30° and adjustable in any direction, which stimulate and tone the entire body including the legs, down to the soles of the feet. A progressively intense action, in a centripetal direction, which involves all the muscle groups, releasing, energising and finally relaxing the body.

### **AQUASYSTEM**

The soul is included in the hydromassage. Thanks to exclusive Jacuzzi® technology, the hydromassage has levels of customisation never seen before: just the gentle touch of a finger will activate the preferred program. SILENCE, relaxation is complete, the muscles release all the tension, in a delicate, gentle and silent way. BREATH, hydromassage at a slow and harmonious pace which puts you in sync with your breathing, for unimaginable, deep psychological wellness. RENEW, to renew the vital tone, reinvigorate your body, clear your thoughts, drive away contractures and stiffness: this is the hydromassage that varies intensity in a gradual sequence to provide toning and relaxation. DREAM, an extraordinary mix of gentleness and toning, in a dream sequence which in a gradual and cyclical way changes from a light caress of water to a beneficial embrace.

### **SHIATSU**

Hydromassage on the meridians of the body. An exclusive hydromassage system, patented by Jacuzzi®, provided with two parallel rows of 32 jets, placed just in correspondence of the "vu" meridian which, according to Chinese medicine, sends energy from the back to the whole body. The microjets of water are orientated so as to hit and activate all the cervical, dorsal and lumbar points, with the same gradual pressure as the fingers of a masseur. The pressure is governed by a complex electro-hydraulic system that produces a real flow of water, even a progressive "rolling" of pressures: which is exactly what happens with Shiatsu. The treatment can be performed in two ways: from the bottom upwards (toning) and from top downwards (relaxing).

#### AIR

**Lightness and fun in the whirlpool.** A vitalizing and energizing formula: thousands of fine bubbles that caress the body giving it energy and vitality. Due to the location of the jets on the bottom of the bath it is possible.