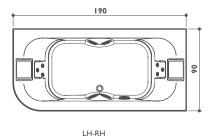

## aquasoul extra

Freestanding/built-in  $190 \times 150 \times 60$ h cm design Carlo Urbinati

base top

| FUNCTIONS                                         | FRIENDLY | BASE      | TOP       |  |
|---------------------------------------------------|----------|-----------|-----------|--|
| Classic Jacuzzi® hydromassage                     | 6        | 6         | 6         |  |
| Back massage with rotating microjets              | 10       | 10        | 10        |  |
| Fixed microjets                                   | 4        | 4         | 4         |  |
| Aquasystem <sup>®</sup>                           |          | 3.00-4100 | 0.35-47 E |  |
| FEATURES                                          |          |           |           |  |
| Mechanical or electronic tapware                  | 0        | 0         | 0         |  |
| Remote control - Sanitising system                | •        |           | •         |  |
| Heater - Underwater spotlight                     |          |           | •         |  |
| Light along the perimeter integrated in the panel |          |           |           |  |
| Headrest (Technogel®)                             | 3        | 3         | 3         |  |
| Panels                                            | 0        | 0         | 0         |  |