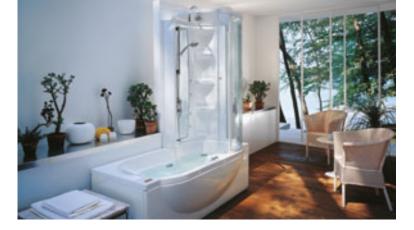

### 16 Baths

- 18 Hydromassage: domestic hydrotherapy
- 20 Jacuzzi® jets give a powerful and targeted massage
- 22 Choose your Jacuzzi® whirlpool bath
- 24 Accessories to wellness
- 26 The details that make a difference
- 28 The unique nature of the Jacuzzi® design

## Hydromassage: domestic hydrotherapy

#### How it works

Hydromassage is form of "external crenotherapy". It is carried out with special jets of water issued at certain pressures. The jets are oriented in a centripetal direction, i.e. from the sole of the foot to the chest, to facilitate the circulation of the blood return. This centrality of the water jets in therapeutic terms explains why their orientation is one of the key factors to the Jacuzzi® hydromassage.