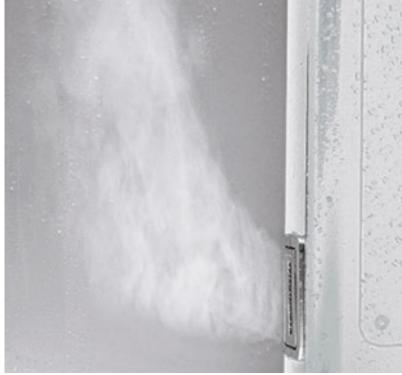

### Shower and steam bath

A shower is conducive to a good mood thanks to its invigorating antidepressant effect. It is useful in the treatment of skin imperfections such as orange peel skin and cellulite because the water jet ensures nerve stimulation which affects the tissue. There are various types of shower: filiform, the most commonly used with the jet perpendicular to the body from above; Scottish, alternating jets of water from 26° to 40° C; vertical jets that target the various parts of the body. The steam bath consists of a bath of dry steam in an environment saturated with hot air at 40-50° with humidity of 100%. The steam can also be combined with chromotherapy and aromatherapy. There are numerous benefits, including improved blood and lymphatic circulation, it favours oxygenation and purification through the elimination of toxins and helps respiratory, liver, kidney and intestine functions work at their best.

AIR MASSAGE
The skin also wants to be involved

In addition to being extremely pleasant and gentle on the body, the blowing of air contributes to the oxygenation of the water, revitalising skin cells and promoting the radiance of the skin.