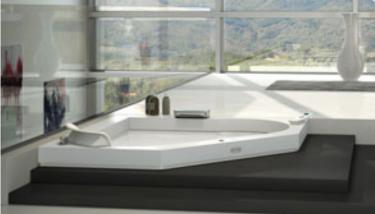

## aquasoul

aquasoul extra aquasoul double aquasoul lounge aquasoul aquasoul offset aquasoul corner 155 aquasoul corner 140

#### Revive the body and spirit

The essence of the Aquasoul family is to offer an experience of complete renewal, relaxation and rejuvenation. The heart of Aquasoul is an exclusive technology that allows you to customise the hydromassage as you want, in every detail, depending on the mood of the moment.

#### The perfect marriage of aesthetics and functionality

In addition to offering total relaxation and comfort beyond imagination, all the Aquasoul models have luxurious details, refined lines and rounded shapes. Operation and the choice of functions are immediate, performed by the elegant electronic remote control which is activated with the touch of a finger. Particularly striking is the effect created by the Led floor lighting: the bath seems to rise from the ground, magically as if suspended over the light.

## aquasoul extra

Freestanding/built-in  $190 \times 150 \times 60$ h cm design Carlo Urbinati

base top

| FUNCTIONS                                         | FRIENDLY | BASE      | TOP       |  |
|---------------------------------------------------|----------|-----------|-----------|--|
| Classic Jacuzzi® hydromassage                     | 6        | 6         | 6         |  |
| Back massage with rotating microjets              | 10       | 10        | 10        |  |
| Fixed microjets                                   | 4        | 4         | 4         |  |
| Aquasystem <sup>®</sup>                           |          | 3.00-4100 | 0.35-47 E |  |
| FEATURES                                          |          |           |           |  |
| Mechanical or electronic tapware                  | 0        | 0         | 0         |  |
| Remote control - Sanitising system                | •        |           | •         |  |
| Heater - Underwater spotlight                     |          |           | •         |  |
| Light along the perimeter integrated in the panel |          |           |           |  |
| Headrest (Technogel®)                             | 3        | 3         | 3         |  |
| Panels                                            | 0        | 0         | 0         |  |