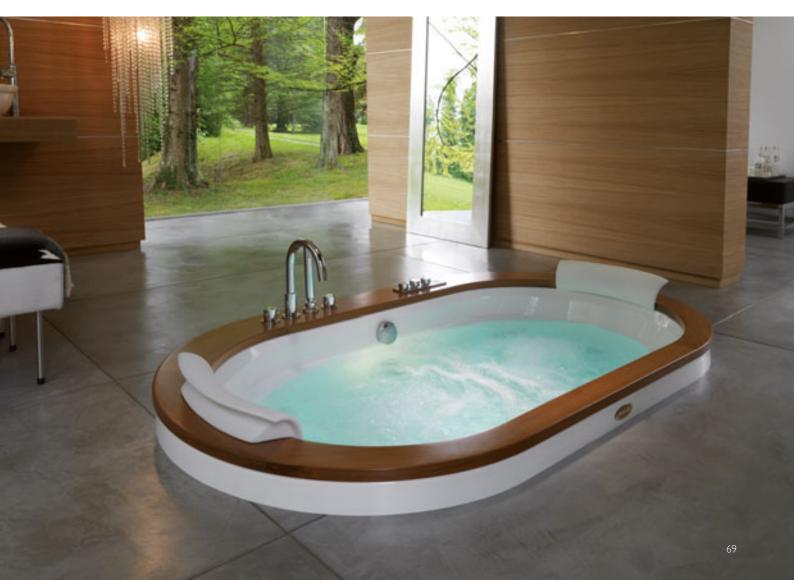

e hydromassage programs in a simple and intuitive way. The dual ergonomic headrest blends in with the aesthetics of Opalia and offers optimal comfort. It comes as standard with the Wood and Stone versions.

#### Aesthetics come as standard

The tapware unit matches the aesthetic line of Opalia, as well as the finishing of the edge, customisable in Teak, Wenge, White Carrara marble, Absolute Black granite and Medea stone.

## opalia

built-in 190 x 110 x 60h cm design Jacuzzi®









optional

Jets

Standard

Optional



Classic Jacuzzi® hydromassage

#### **FEATURES**

Mechanical tapware

O Standard depending on the chosen fittings

0

Sanitising system + Underwater spotlight



## opalia wood/stone

built-in 190 × 110 × 63h cm design Jacuzzi®





| CLASSICO |  |
|----------|--|









Standard

Optional

# opalia corian®

opalia corian®



#### A unique material

Corian® is a material patented by DuPont™ with extraordinary aesthetic characteristics. Resistant to light, heat, water and any other pressures, it remains unchanged over time and combines extraordinary hardness, similar to stone, with great flexibility and versatility of design.

#### Prestige to any room

The Corian® gives a special feeling to the soft and sensuous shape of Opalia. Its translucency brings out the edge of the bath and thanks to the spectacular LED perimeter lights, it creates a very exciting suspended effect, especially in the dark.





The maximum in Jacuzzi® wellness
The remote control allows you to decide on the hydromassage programs in a simple and intuitive way. The two ergonomic headr