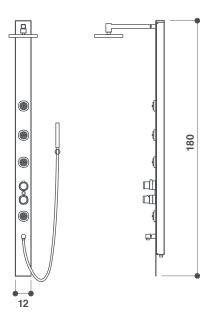

### folia

corner/built-in 150 × 90 × 60h cm design IED Centro Ricerche

| FUNCTIONS                                                        | JET | DUO |  |
|------------------------------------------------------------------|-----|-----|--|
| Rotating hydromassage Twist Jets - Fixed hydromassage Hydro Jets | 8   | 8   |  |
| Air jets                                                         |     | -11 |  |
|                                                                  |     |     |  |
| FEATURES                                                         |     |     |  |
| Mechanical tapware                                               | 0   | 0   |  |
| Lumina electronic control panel                                  | •   | •   |  |
| Sanitising system                                                | 0   | 0   |  |
| Headrest                                                         | 1   | 1   |  |
| Single panel                                                     | 0   | 0   |  |
|                                                                  |     |     |  |