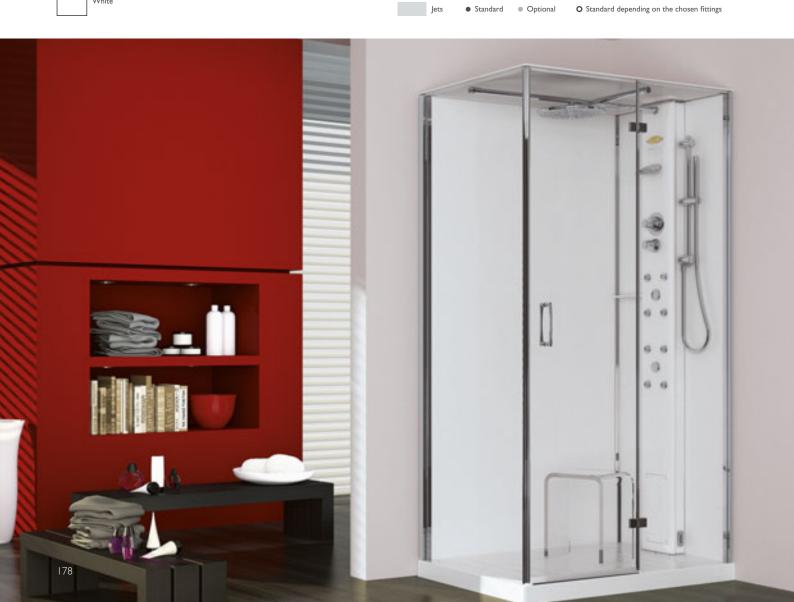

### folia

corner/built-in 150 × 90 × 60h cm design IED Centro Ricerche

| FUNCTIONS                                                        | JET | DUO |  |
|------------------------------------------------------------------|-----|-----|--|
| Rotating hydromassage Twist Jets - Fixed hydromassage Hydro Jets | 8   | 8   |  |
| Air jets                                                         |     | -11 |  |
|                                                                  |     |     |  |
| FEATURES                                                         |     |     |  |
| Mechanical tapware                                               | 0   | 0   |  |
| Lumina electronic control panel                                  | •   | •   |  |
| Sanitising system                                                | 0   | 0   |  |
| Headrest                                                         | 1   | 1   |  |
| Single panel                                                     | 0   | 0   |  |
|                                                                  |     |     |  |

# gemini

built-in Ø180 x 57h cm design Carlo Urbinati

top

| FUNCTIONS                                | BASE | TOP |
|------------------------------------------|------|-----|
| Classic Jacuzzi® hydromassage            | 6    | 6   |
| Back massage with rotating microjets     | 12   | 12  |
|                                          |      |     |
| FEATURES                                 |      |     |
| Mechanical tapware                       | 2    | 2   |
| Sanitising system + Underwater spotlight |      | •   |
| Headrest                                 | - 1  | ı   |
| Handle                                   | 2    | 2   |
|                                          |      |     |