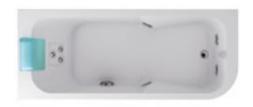

# Jacuzzi<sup>®</sup> jets give a powerful and targeted massage

### Inspired by you and targeted where it matters most.

The Jacuzzi® jets are the result of 50 years of research and innovations: in synergy with the powerful hydromassage pump, releasing a mixture of air and water which is highly effective on the vital points of the body. Inclined at 30° and adjustable in any direction, they hit all the muscle groups of the body in the correct direction. The plantar and lateral jets stimulate the whole body, eliminating fatigue and tension, while the rotating dorsal microjets massage the entire back.

### **SHOULDERS**

The build-up of tension in your shoulders, often leave you feeling of discomfort and muscle stiffness. The Jacuzzi® jets installed at the upper part of the baths and shower columns, work specifically on these muscles, relaxing them, and releasing fatigue and tension.

### **BACK**

Sitting in the same position for a long time at work, carrying loads, fatigue or walking too much, can create back pains which can be strong and accumulate

stress that also affects posture. The rotating lumbar jets and in particular those that are inspired by shiatsu massage apply a constant and continuous pressure in this very important area of the body, relaxing, toning and relieving pain.