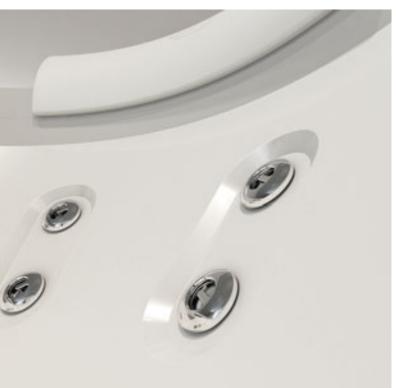

# Jacuzzi<sup>®</sup> jets give a powerful and targeted massage

### Inspired by you and targeted where it matters most.

The Jacuzzi® jets are the result of 50 years of research and innovations: in synergy with the powerful hydromassage pump, releasing a mixture of air and water which is highly effective on the vital points of the body. Inclined at 30° and adjustable in any direction, they hit all the muscle groups of the body in the correct direction. The plantar and lateral jets stimulate the whole body, eliminating fatigue and tension, while the rotating dorsal microjets massage the entire back.

### **LEGS - FEET**

It is difficult to imagine the levels of stress, load and tension our feet, ankles and calves are subjected to every day. Every step, every flight of stairs, all the loads we carry, put pressure on this area of our body. Moreover, the soles of the feet are connected, by extension, to the entire body. The two Jacuzzi® jets positioned at the height of the feet, not only restore strength and relieve fatigue, but reactivate the blood flow and stimulate a beneficial flow of energy throughout the body.