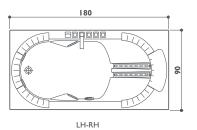

## aquasoul extra

Freestanding/built-in  $190 \times 150 \times 60$ h cm design Carlo Urbinati

base top

| FUNCTIONS                                         | FRIENDLY | BASE      | TOP       |  |
|---------------------------------------------------|----------|-----------|-----------|--|
| Classic Jacuzzi® hydromassage                     | 6        | 6         | 6         |  |
| Back massage with rotating microjets              | 10       | 10        | 10        |  |
| Fixed microjets                                   | 4        | 4         | 4         |  |
| Aquasystem <sup>®</sup>                           |          | 3.00-4100 | 0.35-47 E |  |
| FEATURES                                          |          |           |           |  |
| Mechanical or electronic tapware                  | 0        | 0         | 0         |  |
| Remote control - Sanitising system                | •        |           | •         |  |
| Heater - Underwater spotlight                     |          |           | •         |  |
| Light along the perimeter integrated in the panel |          |           |           |  |
| Headrest (Technogel®)                             | 3        | 3         | 3         |  |
| Panels                                            | 0        | 0         | 0         |  |