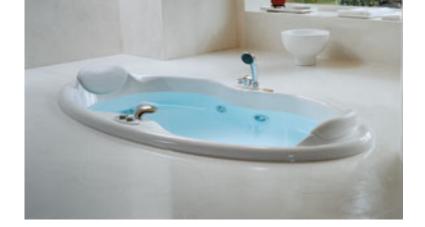

## aquasoul

aquasoul extra aquasoul double aquasoul lounge aquasoul aquasoul offset aquasoul corner 155 aquasoul corner 140

#### Revive the body and spirit

The essence of the Aquasoul family is to offer an experience of complete renewal, relaxation and rejuvenation. The heart of Aquasoul is an exclusive technology that allows you to customise the hydromassage as you want, in every detail, depending on the mood of the moment.

### Only the people who invented the hydromassage could reinvent it

Aquasystem® is the new Jacuzzi® revolution: with a simple press of a button on the remote control, you can choose from four types of wellness – Silence, Breath, Renew, Dream – in tune with your mood, according to the needs of every single moment.

#### Accommodating the body completely

By precisely studying the ergonomics and internal depth, Aquasoul baths allow you to immerse yourself in the water up to your shoulders, optimising the effects of the Jacuzzi® hydromassage. Every detail is taken care of and the exquisite materials, such as the Technogel® headrest, a material that is very soft, are welcoming and comfortable, with antibacterial properties.

#### The perfect marriage of aesthetics and functionality

In addition to offering total relaxation and comfort beyond imagination, all the Aquasoul models have luxurious details, refined lines and rounded shapes. Operation and the choice of functions are immediate, performed by the elegant electronic remote control which is activated with the touch of a finger. Particularly striking is the effect created by the Led floor lighting: the bath seems to rise from the ground, magically as if suspended over the light.