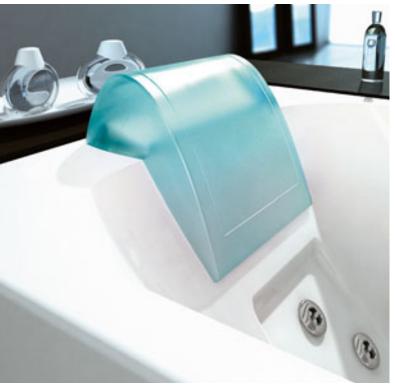

### **HEADREST**

Head and neck, the focus of wellness. Jacuzzi® comfort for all the senses and taking into account every detail. Even the position of the neck is important to enjoy a perfect hydromassage session. The head must be perfectly relaxed: this is why Technogel® or EVA headrests are the ideal solution. These soft, antibacterial materials that hold their shape are a luxury must-have for total wellness.