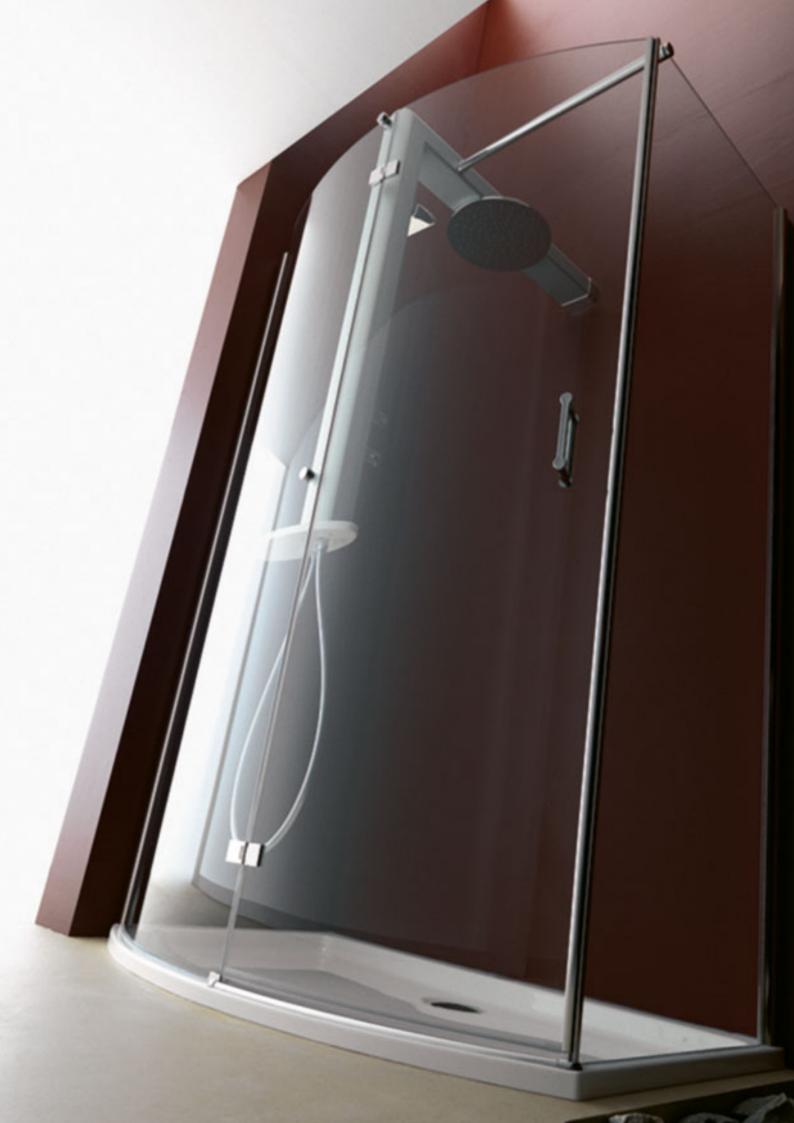

### sharp double

corner/built-in/niche/wall  $190 \times 90 \times 57$ h cm design Carlo Urbinati

panel finishes

"L" shaped white acrylic

Douglas

Zebrano

|                                      | BASE         | ТОР                  | TOP AQS           |
|--------------------------------------|--------------|----------------------|-------------------|
| FUNCTIONS                            |              |                      |                   |
| Classic Jacuzzi® hydromassage        | 5            | 5                    | 5                 |
| Back massage with rotating microjets | 14           | 14                   | 14                |
|                                      |              |                      |                   |
| <b>A</b> quasystem <sup>®</sup>      |              |                      | 355               |
|                                      |              |                      |                   |
| FEATURES                             |              |                      |                   |
| Electronic or machanical tapware     | 0            | 0                    | 0                 |
| Remote control                       |              | •                    | •                 |
| Sanitising system                    |              | •                    | •                 |
| Underwater spotlight                 |              | •                    | •                 |
| Heater                               |              | •                    | •                 |
| Seats                                | 2            | 2                    | 2                 |
| Headrest                             | 2            | 2                    | 2                 |
| Jets ● Standard ● Option             | onal O Stand | dard depending on th | e chosen fittings |

 $\ensuremath{\mathbf{O}}$  Standard depending on the chosen fittings

• Standard • Optional

Jets

# gemini

built-in Ø180 x 57h cm design Carlo Urbinati

top

| FUNCTIONS                                | BASE | TOP |
|------------------------------------------|------|-----|
| Classic Jacuzzi® hydromassage            | 6    | 6   |
| Back massage with rotating microjets     | 12   | 12  |
|                                          |      |     |
| FEATURES                                 |      |     |
| Mechanical tapware                       | 2    | 2   |
| Sanitising system + Underwater spotlight |      | •   |
| Headrest                                 | - 1  | ı   |
| Handle                                   | 2    | 2   |
|                                          |      |     |