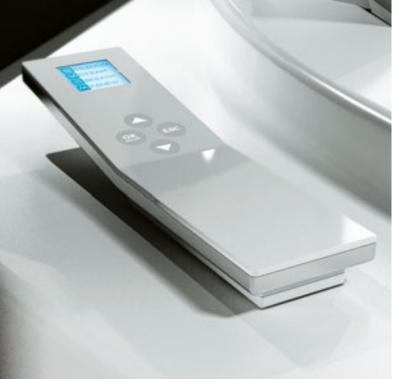

### **REMOTE CONTROL**

With just the click of a button. The remote control for the Jacuzzi® whirlpool bath is a sophisticated electronics management centre, which works in a simple and intuitive way. Result

of the most advanced Jacuzzi<sup>®</sup> technology, it is possible to turn on the bath at a distance, prepare the hydromassage, choose programs, methods and intensity, include or exclude the jets.