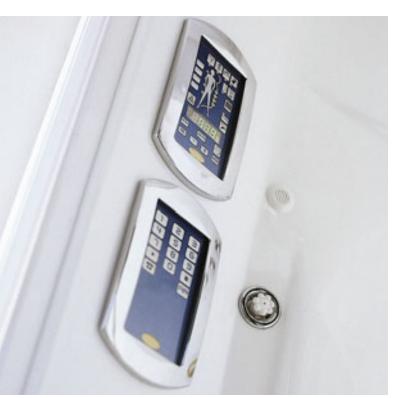

### **REMOTE CONTROL**

With just the click of a button. The remote control for the Jacuzzi® whirlpool bath is a sophisticated electronics management centre, which works in a simple and intuitive way. Result

of the most advanced Jacuzzi<sup>®</sup> technology, it is possible to turn on the bath at a distance, prepare the hydromassage, choose programs, methods and intensity, include or exclude the jets.

### **LIGHTING - CROMODREAM®**

The eye also wants its share of wellness. Our senses are not only physical, but also emotional. The Jacuzzi® lighting systems make the hydromassage moment more emotional, especially in the dark, illuminating the water. The Cromodream® function, together with the hydromassage, provides an authentic chromotherapy session in accordance with the mood and the need of the moment, for total wellness that involves the body, the senses and the mind.

#### HEATER

**Like the spa.** The time and the quality of every experience in your whirlpool bath can be enhanced by choosing our heating system. Thanks to the heater, available as optional or as standard depending on the models, the water temperature is kept constant for the entire duration of the bath, recreating the true feeling of the spa.

### **SWITCH**

Control of the jets is in your hands. This is what really makes the Jacuzzi® hydromassage unique. With our hydromassage system there is nothing standard: everybody is different, as such the needs and conditions are different. The Switch function allows you to control which jets to activate, on which muscle groups to focus, passing easily from one group of jets to the other.