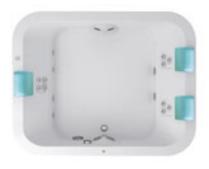

## aquasoul

aquasoul extra aquasoul double aquasoul lounge aquasoul aquasoul offset aquasoul corner 155 aquasoul corner 140

#### Revive the body and spirit

The essence of the Aquasoul family is to offer an experience of complete renewal, relaxation and rejuvenation. The heart of Aquasoul is an exclusive technology that allows you to customise the hydromassage as you want, in every detail, depending on the mood of the moment.

## aquasoul extra

Freestanding/built-in  $190 \times 150 \times 60$ h cm design Carlo Urbinati

base top

| FUNCTIONS                                         | FRIENDLY | BASE      | TOP       |  |
|---------------------------------------------------|----------|-----------|-----------|--|
| Classic Jacuzzi® hydromassage                     | 6        | 6         | 6         |  |
| Back massage with rotating microjets              | 10       | 10        | 10        |  |
| Fixed microjets                                   | 4        | 4         | 4         |  |
| Aquasystem <sup>®</sup>                           |          | 3.00-4100 | 0.35-47 E |  |
| FEATURES                                          |          |           |           |  |
| Mechanical or electronic tapware                  | 0        | 0         | 0         |  |
| Remote control - Sanitising system                | •        |           | •         |  |
| Heater - Underwater spotlight                     |          |           | •         |  |
| Light along the perimeter integrated in the panel |          |           |           |  |
| Headrest (Technogel®)                             | 3        | 3         | 3         |  |
| Panels                                            | 0        | 0         | 0         |  |