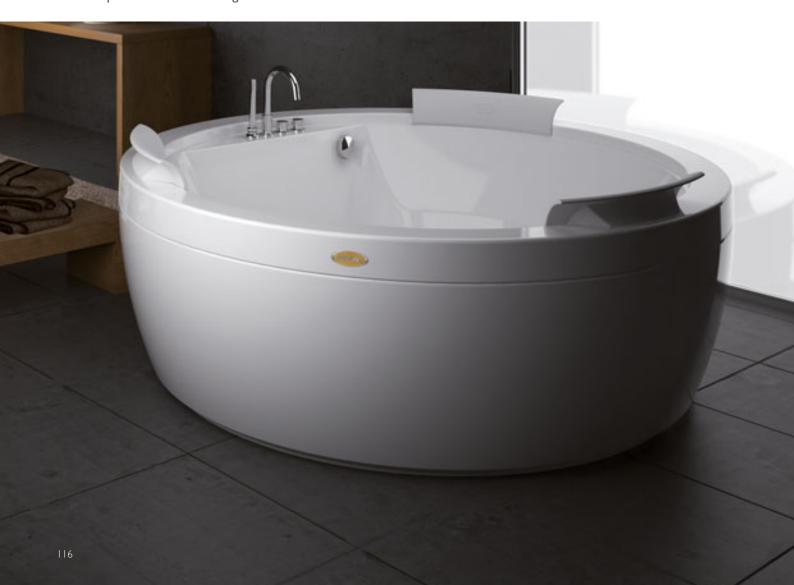

### nova design

freestanding/built-in Ø180 x 63/66h cm design Carlo Urbinati

#### **Distinctive aesthetics**

Nova, with its extraordinary capacity, is ready to welcome your body in a regenerating embrace and transform your bath into an experience of luxurious relaxation.

### **Choose your version**

Free standing: will give you the emotion of a unique bath, with perfect lines, in which you'll look forward to immerse yourself every day. Built-in: you can choose the material of the frame according to your aesthetic preferences or your furnishing needs.

### **Refined details**

Admire the exquisite details like the electronic tapware unit in chrome-plated steel, with practical shower head, the optional perimeter light kit and three elegant headrests which inspire moments of sharing.









### anima design

Freestanding/built-in  $190 \times 100 \times 60$ h cm design Groove



Single version

**FEATURES** 

Mechanical tapware

Headrest Wood frame support

Panels

0

2

0

frame finishes

Wen

vveng

Teak

Standard

Optional

O Standard depending on the chosen fittings



### aura uno design

built-in  $180 \times 90 \times 66 \text{h cm}$  design Carlo Urbinati







### moove

corner/built-in/wall/niche  $180\times80 - 170\times75 - 170\times70 - 160\times70 - 57h~cm$  design Marco Piva



#### **FEATURES**

Gloss or mat shell finishes

0

To be combined with mechanical tapware

"L" shaped panel - wavy or plain Overflow drain

• Standard • C

Optional

O Standard depending on the chosen fittings



### versa 160

corner/built-in/wall/niche  $160 \times 70/76 \time