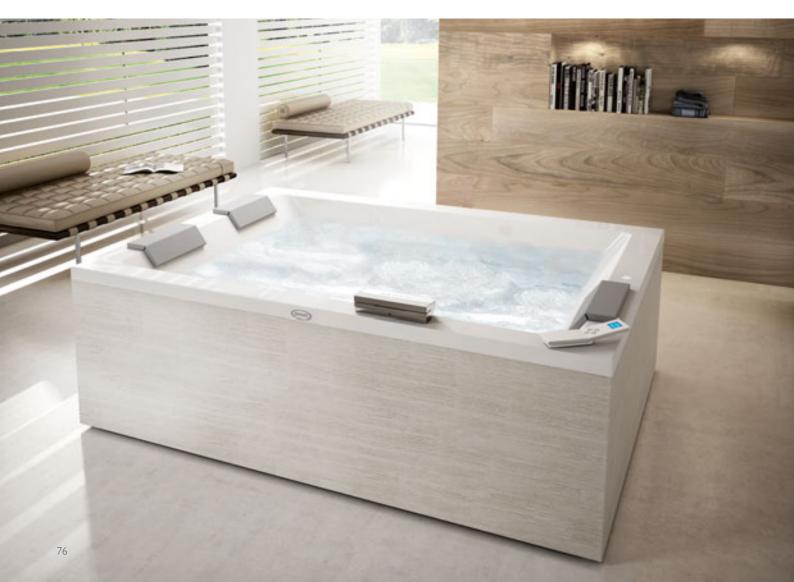

#### TOP

Elegance, the centre of attention. The sophistication and refinement of the Jacuzzi® design is also found in the details and can be harmonised with any environment. The ergonomic shape of the baths are enhanced by the possibility of luxurious customisations with the highest quality materials. It is possible to choose from Teak or Wenge wood finishes, white Carrara marble or Absolute Black granite, Medea stone and the exclusive and prestigious Corian®, in which an attractive luminous frame is inserted.

### **PANELS**

**Prestigious materials.** Jacuzzi® comfort for all the senses and taking into account every detail. The whirlpool baths are beautiful and elegant and, depending on the model, are finished with panelling made from exclusive materials.