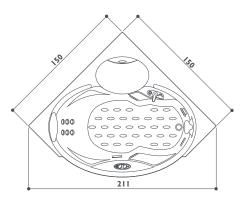

## aquasoul

aquasoul extra aquasoul double aquasoul lounge aquasoul aquasoul offset aquasoul corner 155 aquasoul corner 140