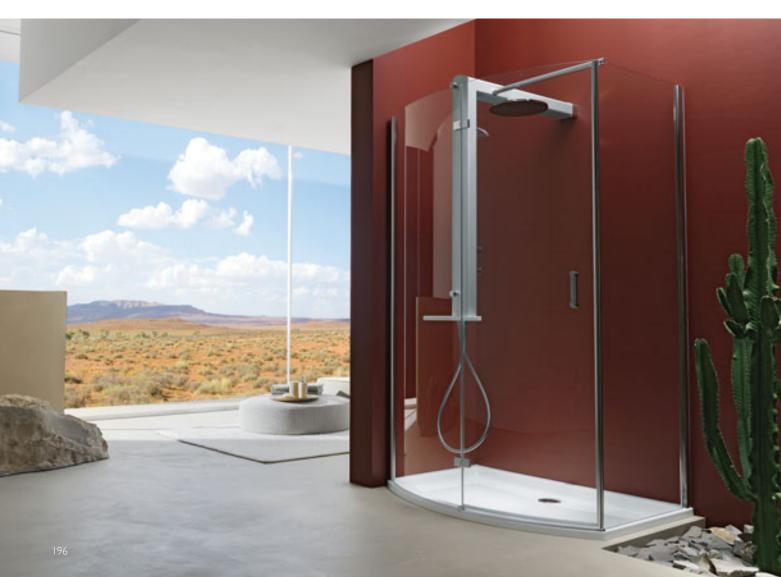

ives your dedicated shower space light and unique style, enhanced by the Jacuzzi® Crystal Clear treatment.

## Integrated shower system

The Start! enclosure are available with a built-in shower system with raindrop shower head, cascade shower and hand shower with three functions.



## start! 70

corner

LH - RH

 $140 \times 70 \times 205$ h cm walk in

 $140 \times 70 \times 205$ h cm

 $120 \times 70 \times 205$ h cm

design Carlo Urbinati













chiusura doccia + paretina doccia

#### **Functions**

- Raindrop shower head (30 cm)
  - Shower cascade

0

Hand held shower

#### **Features**

Single-lever or thermostatic mixer tap

Standard

Optional

- Shower diverter
- Shelves (Techstone®)
- O Standard depending on the chosen fittings

shower panel finishes



Anodized aluminium



## start! 80

corner LH - RH  $120 \times 80 \times 205 h$  cm  $100 \times 80 \times 205 h$  cm design Carlo Urbinati











enclosure + shower panel

#### **Functions**

- Raindrop shower head (30 cm)
  - Shower cascade
  - Hand held shower

#### **Features**

0

- Single-lever or thermostatic mixer tap
  - Shower diverter
  - Shelves (Techstone®)
- Standard Optional
- O Standard depending on the chosen fittings





## start! 90

corner

LH - RH

 $160 \times 90 \times 205$ h cm walk in

 $140 \times 90 \times 205$ h cm walk in

 $140 \times 90 \times 205$ h cm

 $120 \times 90 \times 205$ h cm

design Carlo Urbinati



shower panel finishes

Anodized aluminium







**Functions** Raindrop shower head (30 cm)

Shower cascade

Hand held shower

0

#### **Features**

Single-lever o