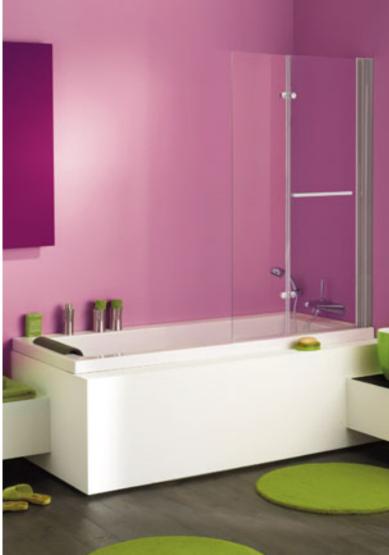

### folia

corner/built-in 150 × 90 × 60h cm design IED Centro Ricerche

| FUNCTIONS                                                        | JET | DUO |  |
|------------------------------------------------------------------|-----|-----|--|
| Rotating hydromassage Twist Jets - Fixed hydromassage Hydro Jets | 8   | 8   |  |
| Air jets                                                         |     | -11 |  |
|                                                                  |     |     |  |
| FEATURES                                                         |     |     |  |
| Mechanical tapware                                               | 0   | 0   |  |
| Lumina electronic control panel                                  | •   | •   |  |
| Sanitising system                                                | 0   | 0   |  |
| Headrest                                                         | 1   | 1   |  |
| Single panel                                                     | 0   | 0   |  |
|                                                                  |     |     |  |