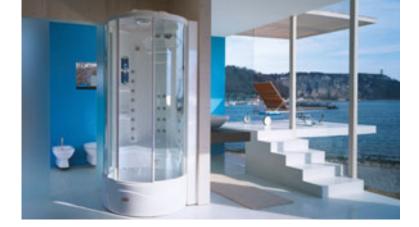

#### 143 Steam and Shower cabins

- 146 The fourth dimension of wellness
- 148 Functions and emotions
- 150 Frame
- 156  $\Omega$ mega
- 160 Mynima
- 168 Flexa
- 176 Play

## Hydromassage: domestic hydrotherapy

#### How it works

Hydromassage is form of "external crenotherapy". It is carried out with special jets of water issued at certain pressures. The jets are oriented in a centripetal direction, i.e. from the sole of the foot to the chest, to facilitate the circulation of the blood return. This centrality of the water jets in therapeutic terms explains why their orientation is one of the key factors to the Jacuzzi® hydromassage.