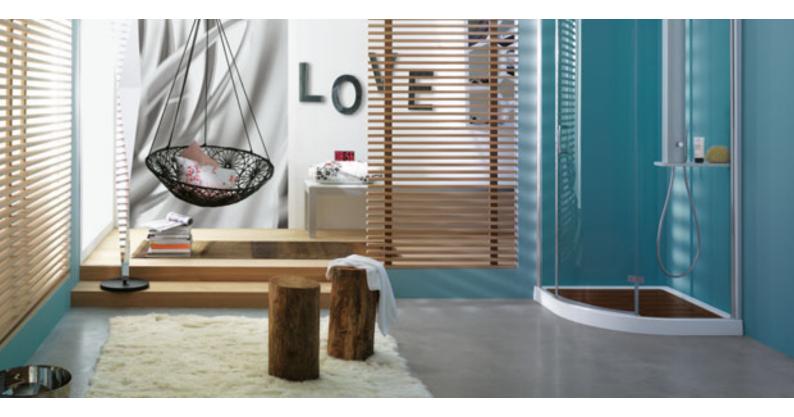

### sharp double

corner/built-in/niche/wall  $190 \times 90 \times 57$ h cm design Carlo Urbinati

panel finishes

"L" shaped white acrylic

Douglas

Zebrano

|                                      | BASE         | ТОР                  | TOP AQS           |
|--------------------------------------|--------------|----------------------|-------------------|
| FUNCTIONS                            |              |                      |                   |
| Classic Jacuzzi® hydromassage        | 5            | 5                    | 5                 |
| Back massage with rotating microjets | 14           | 14                   | 14                |
|                                      |              |                      |                   |
| <b>A</b> quasystem <sup>®</sup>      |              |                      | 355               |
|                                      |              |                      |                   |
| FEATURES                             |              |                      |                   |
| Electronic or machanical tapware     | 0            | 0                    | 0                 |
| Remote control                       |              | •                    | •                 |
| Sanitising system                    |              | •                    | •                 |
| Underwater spotlight                 |              | •                    | •                 |
| Heater                               |              | •                    | •                 |
| Seats                                | 2            | 2                    | 2                 |
| Headrest                             | 2            | 2                    | 2                 |
| Jets ● Standard ● Option             | onal O Stand | dard depending on th | e chosen fittings |

### sharp 70

corner/built-in/niche/wall  $170 \times 70 \times 57h$  cm design Carlo Urbinati

energy 180 energy 170

### A perfect synthesis of uniqueness of the shape and functionality

Energy offers everyone the perfect experience of the authentic, deep, beneficial Jacuzzi® hydromassage for areas of the body, aimed at the back, legs and feet. The side jets are adjustable through 30° to get the maximum benefit. The internal comfort is the result of clever ergonomics, the headrest is comfortable and welcoming.