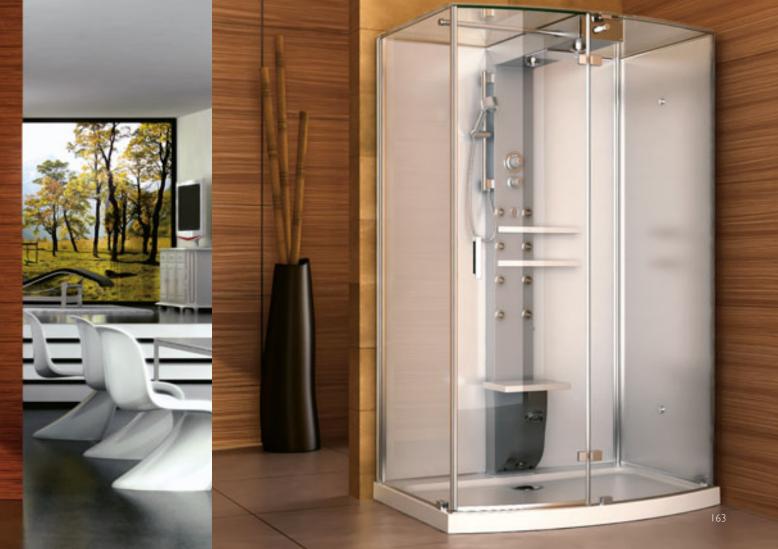

romassage (Body jet) | 8  | 8  |
| Aqua feeling: raindrop shower head        | •  | •  |
| Enerjet: tropical shower                  | •  |    |
| Enerjet: pulsating massage                | •  | •  |
| Enerjet: shower rain                      | •  | •  |
| Steam bath                                |    | •  |
| Aromatherapy                              |    | •  |
| Features                                  |    |    |
| Thermostatic mixer                        | •  | •  |
| Container for aromatic essences           |    | •  |
| Limescale-prevention membrane for spouts  | •  | •  |
| Electronic descaling system               |    | •  |
| Glass panels against the wall             | 0  | 0  |
| Shelves (Techstone®)                      |    |    |



shower panel finishes

aluminium





corner LH-RH I  $20 \times 75 \times 222 h$  cm design Carlo Urbinati









| Functions                                 | TB |
|-------------------------------------------|----|
| Vertical and back hydromassage (Body jet) | 8  |
| Aqua feeling: raindrop shower head        | •  |
| Enerjet: tropical shower                  | •  |
| Enerjet: pulsating massage                | •  |
| Enerjet: shower rain                      | •  |
| Steam bath                                |    |
| Aromatherapy                              |    |
| Features                                  |    |
| Thermostatic mixer                        | •  |
| Container for aromatic essences           |    |
| imescale-prevention membrane for spouts   |    |

Thermostatic mixer
Container for aromatic essences
esca