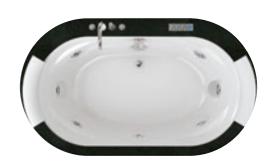

## aquasoul

aquasoul extra aquasoul double aquasoul lounge aquasoul aquasoul offset aquasoul corner 155 aquasoul corner 140

#### Revive the body and spirit

The essence of the Aquasoul family is to offer an experience of complete renewal, relaxation and rejuvenation. The heart of Aquasoul is an exclusive technology that allows you to customise the hydromassage as you want, in every detail, depending on the mood of the moment.

### Only the people who invented the hydromassage could reinvent it

Aquasystem® is the new Jacuzzi® revolution: with a simple press of a button on the remote control, you can choose from four types of wellness – Silence, Breath, Renew, Dream – in tune with your mood, according to the needs of every single moment.

#### Accommodating the body completely

By precisely studying the ergonomics and internal depth, Aquasoul baths allow you to immerse yourself in the water up to your shoulders, optimising the effects of the Jacuzzi® hydromassage. Every detail is taken care of and the exquisite materials, such as the Technogel® headrest, a material that is very soft, are welcoming and comfortable, with antibacterial properties.

#### The perfect marriage of aesthetics and functionality

In addition to offering total relaxation and comfort beyond imagination, all the Aquasoul models have luxurious details, refined lines and rounded shapes. Operation and the choice of functions are immediate, performed by the elegant electronic remote control which is activated with the touch of a finger. Particularly striking is the effect created by the Led floor lighting: the bath seems to rise from the ground, magically as if suspended over the light.