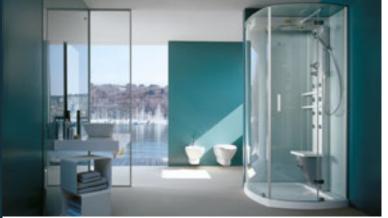

frame finishes

Corian® glacier

#### **FEATURES**

Electronic or machanical tapware Remote control

- Sanitising system + Underwater spotlight

  - Headrest
  - Overflow rim
  - Corian® frame
- Light along the perimeter integrated in the frame  $\ensuremath{\mathbf{O}}$  Standard depending on the chosen fittings

Corian® glacier

Jets

• Standard • Optional

### aura corner 160 corian®

built-in  $164 \times 164 \times 60 \text{h cm}$ design Carlo Urbinati