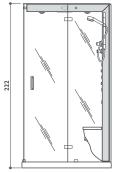

| •  | •  |
| Enerjet: tropical shower                  | •  |    |
| Enerjet: pulsating massage                | •  | •  |
| Enerjet: shower rain                      | •  | •  |
| Steam bath                                |    | •  |
| Aromatherapy                              |    | •  |
| Features                                  |    |    |
| Thermostatic mixer                        | •  | •  |
| Container for aromatic essences           |    | •  |
| Limescale-prevention membrane for spouts  | •  | •  |
| Electronic descaling system               |    | •  |
| Glass panels against the wall             | 0  | 0  |
| Shelves (Techstone®)                      |    |    |



shower panel finishes

aluminium





corner LH-RH I  $20 \times 75 \times 222 h$  cm design Carlo Urbinati









| Functions                                 | TB |
|-------------------------------------------|----|
| Vertical and back hydromassage (Body jet) | 8  |
| Aqua feeling: raindrop shower head        | •  |
| Enerjet: tropical shower                  | •  |
| Enerjet: pulsating massage                | •  |
| Enerjet: shower rain                      | •  |
| Steam bath                                |    |
| Aromatherapy                              |    |
| Features                                  |    |
| Thermostatic mixer                        | •  |
| Container for aromatic essences           |    |
| imescale-prevention membrane for spouts   |    |

Thermostatic mixer
Container for aromatic essences
escale-prevention membrane for spouts
Electronic descaling system
Glass panel