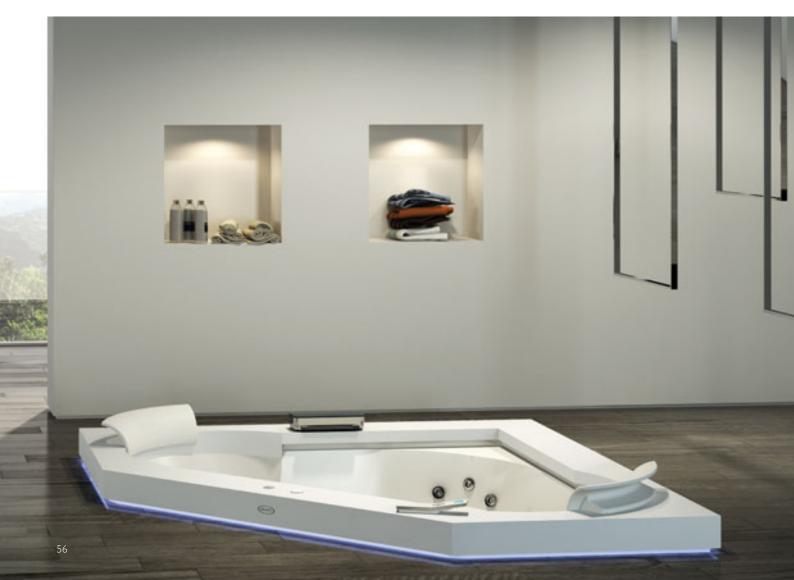

## aquasoul

aquasoul extra aquasoul double aquasoul lounge aquasoul aquasoul offset aquasoul corner 155 aquasoul corner 140

#### Revive the body and spirit

The essence of the Aquasoul family is to offer an experience of complete renewal, relaxation and rejuvenation. The heart of Aquasoul is an exclusive technology that allows you to customise the hydromassage as you want, in every detail, depending on the mood of the moment.

### Only the people who invented the hydromassage could reinvent it

Aquasystem® is the new Jacuzzi® revolution: with a simple press of a button on the remote control, you can choose from four types of wellness – Silence, Breath, Renew, Dream – in tune with your mood, according to the needs of every single moment.

#### Accommodating the body completely

By precisely studying the ergonomics and internal depth, Aquasoul baths allow you to immerse yourself in the water up to your shoulders, optimising the effects of the Jacuzzi® hydromassage. Every detail is taken care of and the exquisite materials, such as the Technogel® headrest, a material that is very soft, are welcoming and comfortable, with antibacterial properties.

#### The perfect marriage of aesthetics and functionality

In addition to offering total relaxation and comfort beyond imagination, all the Aquasoul models have luxurious details, refined lines and rounded shapes. Operation and the choice of functions are immediate, performed by the elegant electronic remote control which is activated with the touch of a finger. Particularly striking is the effect created by the Led floor lighting: the bath seems to rise from the ground, magically as if suspended over the light.