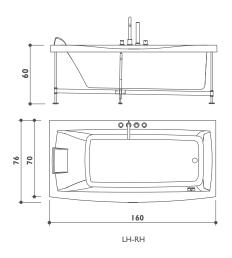

## whirlpool baths

- IIO Infinito
- III Embrance
- 112 Cabriolet
- II3 Time
- II4 Asti
- 115 Darcy
- 116 Nova Design
- 118 Anima Design
- 119 Aura Uno Design
- **120** Moove
- **121** Versa 160
- **122** Folia
- **123** Uma