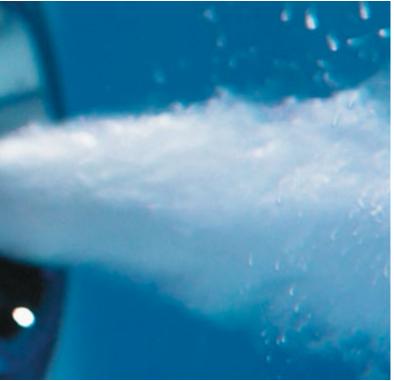

water is used in physical therapy to accelerate muscle recovery after injuries and relieve pain. The targeted jets of water (such as those caused by Jacuzzi® nozzles inclined at 30°) generate a deep massage through relaxing micro-bubbles and offer different types of hydrotherapy massage to improve circulation and promote the release of endorphins.

### **Hydromassage**

Created from the combination of water, heat and air. The water reduces the weight of the body mass by 90%, loosening the tension of muscles and joints. The heat dilates blood vessels improving the flow of blood. The air released from the jets as well as relaxing the muscles relieves nervous pressure. Hydromassage can be done with thermal waters, but not necessarily: the principle of action, in fact, does not rely so much on the quality of the water, as its temperature and its movement. Its aim is to awaken the natural self-healing mechanisms of the body. In fact, the thermal stimulus is the main factor of hydrotherapy: a first reaction, which occurs at the skin level, is followed by a second that reaches the internal bodily tissues, connected to the surface through the nerve pathways. Acting on the local concentration of blood, it is possible to put the body area to be treated into a state of equilibrium.

In fact, hydromassage baths are designed with particular attention to the positioning of the jets, which should not be random placed but specifically considered together with the internal ergonomics of the bath, to maximise the effects of the hydrotherapy. The design of the bath, a key element of a good hydromassage, is also the result of careful research. |acuzzi® baths are deeper than traditional baths, with ergonomic bottoms and sides that better accommodate all body shapes and allow proper immersion of the body and better water circulation. The Jacuzzi® hydromassage is based on the physical principle of the Venturi effect, which creates a perfect mixture of air and water. For hydromassage to be done properly, the jets must have an important characteristic: to be inclined at 30° to allow for a proper massage active from the surface to the core (the perpendicular jets may be too energetic) and to be adjustable in any direction, to ensure maximum personalisation.

### Inspired by you and targeted where it matters most.

The Jacuzzi® jets are the result of 50 years of research and innovations: in synergy with the powerful hydromassage pump, releasing a mixture of air and water which is highly effective on the vital points of the body. Inclined at 30° and adjustable in any direction, they hit all the muscle groups of the body in the correct direction. The plantar and lateral jets stimulate the whole body, eliminating fatigue and tension, while the rotating dorsal microjets massage the entire back.