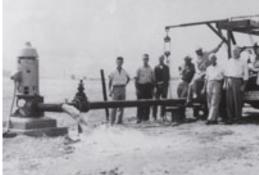

The first invention was a new concept for propeller design adopted by the United States Air Force, prologue of the first enclosed cabin monoplane patented in 1920. From here, a series of insights would open up new perspectives. From the invention of an irrigation pump that was a huge success with American farmers, to the creation of the Frostifugo, a high powered fan that blew warm air over crops to combat frost.

Each idea led to another idea. Until 1956, when Candido made a virtue of necessity. In order to relieve the pain from the severe rheumatoid arthritis of his youngest child, he created the first submersible pump for the bathtub. The J-300® was born, a jet pump that synthesizes the curative effects of hydrotherapy. 1968 was the year of change. Candido's design was reworked by his nephew Roy, who designed a bath with integrated jets and a hydromassage system. The basis of every Jacuzzi® model.