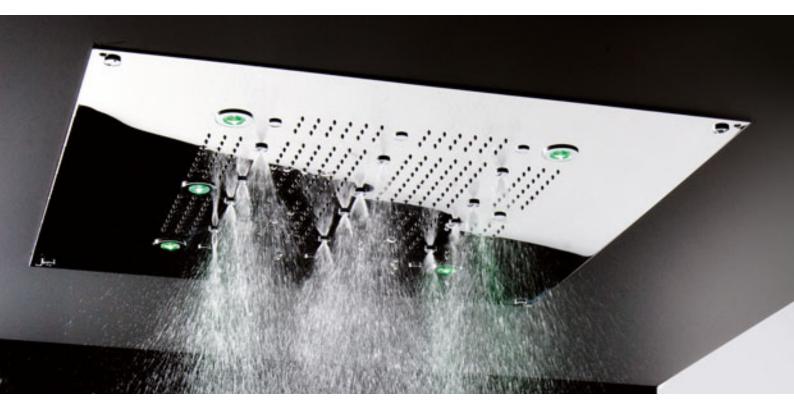

# gemini

built-in Ø180 x 57h cm design Carlo Urbinati

top

| FUNCTIONS                                | BASE | TOP |
|------------------------------------------|------|-----|
| Classic Jacuzzi® hydromassage            | 6    | 6   |
| Back massage with rotating microjets     | 12   | 12  |
|                                          |      |     |
| FEATURES                                 |      |     |
| Mechanical tapware                       | 2    | 2   |
| Sanitising system + Underwater spotlight |      | •   |
| Headrest                                 | - 1  | ı   |
| Handle                                   | 2    | 2   |
|                                          |      |     |