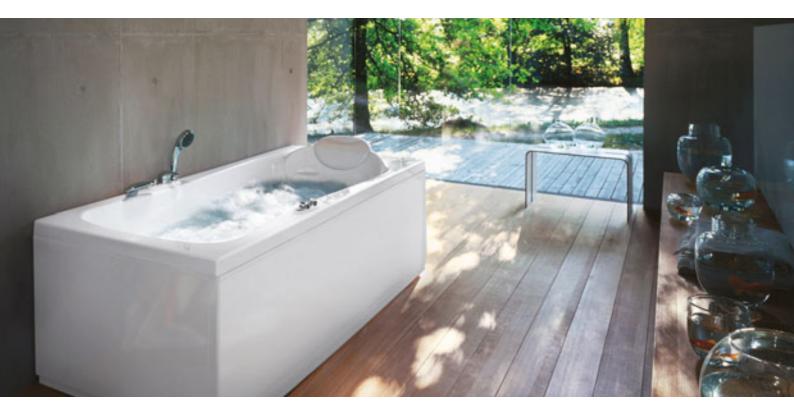

## Hydromassage: domestic hydrotherapy

#### How it works

Hydromassage is form of "external crenotherapy". It is carried out with special jets of water issued at certain pressures. The jets are oriented in a centripetal direction, i.e. from the sole of the foot to the chest, to facilitate the circulation of the blood return. This centrality of the water jets in therapeutic terms explains why their orientation is one of the key factors to the Jacuzzi® hydromassage.

In fact, hydromassage baths are designed with particular attention to the positioning of the jets, which should not be random placed but specifically considered together with the internal ergonomics of the bath, to maximise the effects of the hydrotherapy. The design of the bath, a key element of a good hydromassage, is also the result of careful research. |acuzzi® baths are deeper than traditional baths, with ergonomic bottoms and sides that better accommodate all body shapes and allow proper immersion of the body and better water circulation. The Jacuzzi® hydromassage is based on the physical principle of the Venturi effect, which creates a perfect mixture of air and water. For hydromassage to be done properly, the jets must have an important characteristic: to be inclined at 30° to allow for a proper massage active from the surface to the core (the perpendicular jets may be too energetic) and to be adjustable in any direction, to ensure maximum personalisation.

### Choose your Jacuzzi® whirlpool bath