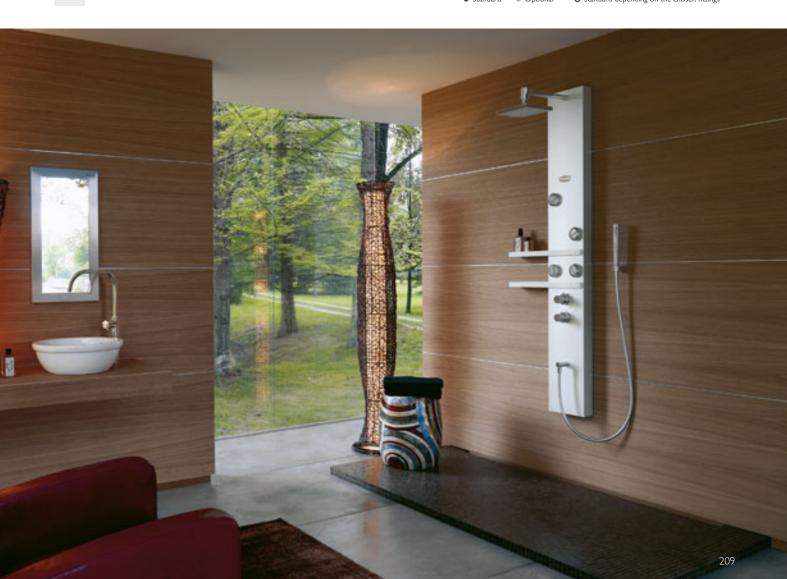

### folia

corner/built-in 150 × 90 × 60h cm design IED Centro Ricerche

| FUNCTIONS                                                        | JET | DUO |  |
|------------------------------------------------------------------|-----|-----|--|
| Rotating hydromassage Twist Jets - Fixed hydromassage Hydro Jets | 8   | 8   |  |
| Air jets                                                         |     | -11 |  |
|                                                                  |     |     |  |
| FEATURES                                                         |     |     |  |
| Mechanical tapware                                               | 0   | 0   |  |
| Lumina electronic control panel                                  | •   | •   |  |
| Sanitising system                                                | 0   | 0   |  |
| Headrest                                                         | 1   | 1   |  |
| Single panel                                                     | 0   | 0   |  |
|                                                                  |     |     |  |

### uma

corner/built-in  $130/145 \times 130/145 \times 60 h \ cm$  design IED Centro Ricerche

| FUNCTIONS                                                        | JET | DUO |
|------------------------------------------------------------------|-----|-----|
| Rotating hydromassage Twist Jets - Fixed hydromassage Hydro Jets | 8   | 8   |
| Air jets                                                         |     | 12  |
|                                                                  |     |     |
| FEATURES                                                         |     |     |
| Mechanical tapware                                               | 0   | 0   |
| Lumina electronic control panel                                  | •   | •   |
| Sanitising system                                                | 0   | 0   |
| Headrest                                                         | - 1 | 1   |
| Single panel                                                     | 0   | 0   |

## classic

elipsa gemini hexis maxima celtia

#### Classic design and balance of shapes and volumes Elegant synthesis of unique design and technology for the Jacuzzi® hydromassage, the baths from the Classic line offer top performance and unique aesthetics.

#### A classic for wellness

All equipped with the classic Jacuzzi® hydromassage, the Classic baths offer a targeted and deep treatment that involves all the muscles of the body. A complete hydromassage to enjoy in total relaxation thanks to the comfort of the ergonomic headrest.