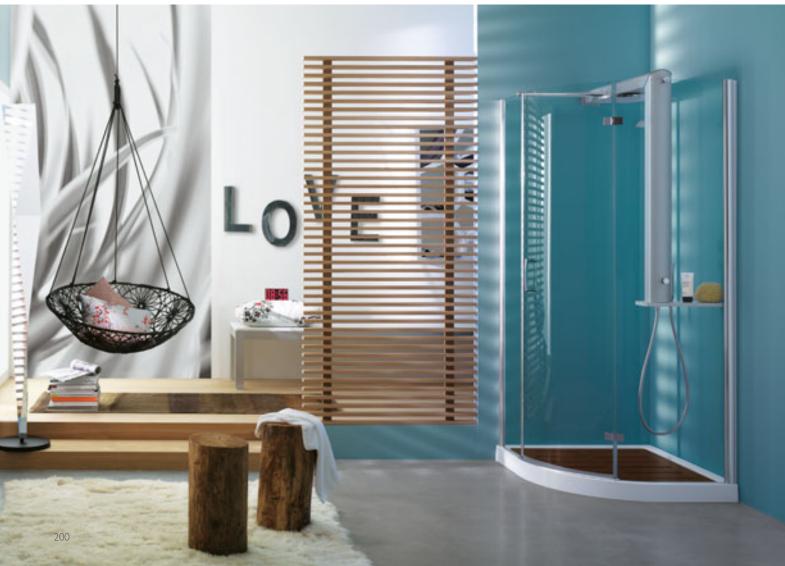

#### Electronics and multi-sensory experience

The remote control operates all the Sharp functions. Every detail is taken care of, from the ergonomic Technogel® headrest, to the refinement of the underwater light, and the heater (Top and Top AQS versions).

### sharp double

corner/built-in/niche/wall  $190 \times 90 \times 57$ h cm design Carlo Urbinati

panel finishes

"L" shaped white acrylic

Douglas

Zebrano

|                                      | BASE         | ТОР                  | TOP AQS           |
|--------------------------------------|--------------|----------------------|-------------------|
| FUNCTIONS                            |              |                      |                   |
| Classic Jacuzzi® hydromassage        | 5            | 5                    | 5                 |
| Back massage with rotating microjets | 14           | 14                   | 14                |
|                                      |              |                      |                   |
| <b>A</b> quasystem <sup>®</sup>      |              |                      | 355               |
|                                      |              |                      |                   |
| FEATURES                             |              |                      |                   |
| Electronic or machanical tapware     | 0            | 0                    | 0                 |
| Remote control                       |              | •                    | •                 |
| Sanitising system                    |              | •                    | •                 |
| Underwater spotlight                 |              | •                    | •                 |
| Heater                               |              | •                    | •                 |
| Seats                                | 2            | 2                    | 2                 |
| Headrest                             | 2            | 2                    | 2                 |
| Jets ● Standard ● Option             | onal O Stand | dard depending on th | e chosen fittings |

### sharp 70

corner/built-in/niche/wall  $170 \times 70 \times 57h$  cm design Carlo Urbinati

energy 180 energy 170

### A perfect synthesis of uniqueness of the shape and functionality

Energy offers everyone the perfect experience of the authentic, deep, beneficial Jacuzzi® hydromassage for areas of the body, aimed at the back, legs and feet. The side jets are adjustable through 30° to get the maximum benefit. The internal comfort is the result of clever ergonomics, the headrest is comfortable and welcoming.

 $\ensuremath{\mathbf{O}}$  Standard depending on the chosen fittings

• Standard • Optional

Jets

### folia

corner/built-in 150 × 90 × 60h cm design IED Centro Ricerche

| FUNCTIONS                                                        | JET | DUO |  |
|------------------------------------------------------------------|-----|-----|--|
| Rotating hydromassage Twist Jets - Fixed hydromassage Hydro Jets | 8   | 8   |  |
| Air jets                                                         |     | -11 |  |
|                                                                  |     |     |  |
| FEATURES                                                         |     |     |  |
| Mechanical tapware                                               | 0   | 0   |  |
| Lumina electronic control panel                                  | •   | •   |  |
| Sanitising system                                                | 0   | 0   |  |
| Headrest                                                         | 1   | 1   |  |
| Single panel                                                     | 0   | 0   |  |
|                                                                  |     |     |  |

# gemini

built-in Ø180 x 57h cm design Carlo Urbinati

top

| FUNCTIONS                                | BASE | TOP |
|------------------------------------------|------|-----|
| Classic Jacuzzi® hydromassage            | 6    | 6   |
| Back massage with rotating microjets     | 12   | 12  |
|                                          |      |     |
| FEATURES                                 |      |     |
| Mechanical tapware                       | 2    | 2   |
| Sanitising system + Underwater spotlight |      | •   |
| Headrest                                 | - 1  | ı   |
| Handle                                   | 2    | 2   |
|                                          |      |     |