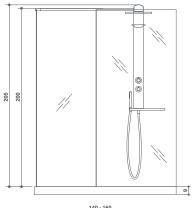

rter
- Shelves (Techstone®)
- O Standard depending on the chosen fittings

shower panel finishes



Anodized aluminium



## start! 80

corner LH - RH  $120 \times 80 \times 205 h$  cm  $100 \times 80 \times 205 h$  cm design Carlo Urbinati











enclosure + shower panel

#### **Functions**

- Raindrop shower head (30 cm)
  - Shower cascade
  - Hand held shower

#### **Features**

0

- Single-lever or thermostatic mixer tap
  - Shower diverter
  - Shelves (Techstone®)
- Standard Optional
- O Standard depending on the chosen fittings





## start! 90

corner

LH - RH

 $160 \times 90 \times 205$ h cm walk in

 $140 \times 90 \times 205$ h cm walk in

 $140 \times 90 \times 205$ h cm

 $120 \times 90 \times 205$ h cm

design Carlo Urbinati



shower panel finishes

Anodized aluminium







**Functions** Raindrop shower head (30 cm)

Shower cascade

Hand held shower

0

#### **Features**

Single-lever or thermostatic mixer tap

Shower diverter

Shelves (Techstone®)

 $\ensuremath{\mathbf{O}}$  Standard depending on the chosen fittings Standard Optional







## start! 90 double

corner LH - RH  $160 \times 90 \times 205 h$  cm design Carlo Urbinati



enclosure + shower panel



shower panel finishes

Anodized aluminium



Functions

Raindrop shower head (30 cm)

Shower cascade 2

Hand held shower

2

**F**eatures

Single-lever or thermostatic mixer tap

ostatic mixer tap
Shower diverter

Shelves (Techstone®)

• Standard

Optional



## start! 90 round

corner LH - RH  $90 \times 90 \times 205 h \text{ cm}$ design Carlo Urbinati



enclosure + shower panel







####