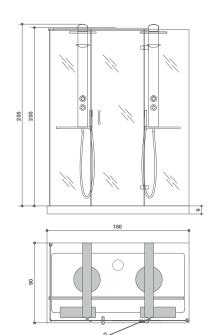

verter
  - Shelves (Techstone®)
- Standard Optional
- O Standard depending on the chosen fittings





## start! 90

corner

LH - RH

 $160 \times 90 \times 205$ h cm walk in

 $140 \times 90 \times 205$ h cm walk in

 $140 \times 90 \times 205$ h cm

 $120 \times 90 \times 205$ h cm

design Carlo Urbinati



shower panel finishes

Anodized aluminium







**Functions** Raindrop shower head (30 cm)

Shower cascade

Hand held shower

0

#### **Features**

Single-lever or thermostatic mixer tap

Shower diverter

Shelves (Techstone®)

 $\ensuremath{\mathbf{O}}$  Standard depending on the chosen fittings Standard Optional







## start! 90 double

corner LH - RH  $160 \times 90 \times 205 h$  cm design Carlo Urbinati



enclosure + shower panel



shower panel finishes

Anodized aluminium



Functions

Raindrop shower head (30 cm)

Shower cascade 2

Hand held shower

2

**F**eatures

Single-lever or thermostatic mixer tap

ostatic mixer tap
Shower diverter

Shelves (Techstone®)

• Standard

Optional



## start! 90 round

corner LH - RH  $90 \times 90 \times 205 h \text{ cm}$ design Carlo Urbinati



enclosure + shower panel







#### **Functions**

Raindrop shower head (30 cm)

Shower cascade

0

Hand held shower

#### **Features**

Single-lever or thermostatic mixer tap

Shower diverter

Shelves (Techstone®)

Standard

Optional

 $\ensuremath{\mathbf{O}}$  Standard depending on the chosen fittings





|            |               | shower trays start! |           |        |        |        |        |        | shower trays moove |       |             |               |