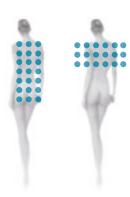

### Inspired by you and targeted where it matters most.

The Jacuzzi® jets are the result of 50 years of research and innovations: in synergy with the powerful hydromassage pump, releasing a mixture of air and water which is highly effective on the vital points of the body. Inclined at 30° and adjustable in any direction, they hit all the muscle groups of the body in the correct direction. The plantar and lateral jets stimulate the whole body, eliminating fatigue and tension, while the rotating dorsal microjets massage the entire back.

### **SHOULDERS**

The build-up of tension in your shoulders, often leave you feeling of discomfort and muscle stiffness. The Jacuzzi® jets installed at the upper part of the baths and shower columns, work specifically on these muscles, relaxing them, and releasing fatigue and tension.

### **BACK**

Sitting in the same position for a long time at work, carrying loads, fatigue or walking too much, can create back pains which can be strong and accumulate

stress that also affects posture. The rotating lumbar jets and in particular those that are inspired by shiatsu massage apply a constant and continuous pressure in this very important area of the body, relaxing, toning and relieving pain.

### LOINS

All the pressure, which is sometimes unbearable, accumulating on a daily basis in the lower part of the pelvis is alleviated and released in the water thanks to the action of a single large jet positioned in the centre of the Jacuzzi® hydromassage bath, providing immediate relief and rest.

### **HIPS-THIGHS-KNEES**

This area of the body is very important for circulation, often with our posture, the fact of often working sat down for long periods, slows the circulation, creating tension and swelling. Jacuzzi® has positioned the jets at just the right height to stimulate the circulation of blood and relieve discomfort.

### **LEGS - FEET**

It is difficult to imagine the levels of stress, load and tension our feet, ankles and calves are subjected to every day. Every step, every flight of stairs, all the loads we carry, put pressure on this area of our body. Moreover, the soles of the feet are connected, by extension, to the entire body. The two Jacuzzi® jets positioned at the height of the feet, not only restore strength and relieve fatigue, but reactivate the blood flow and stimulate a beneficial flow of energy throughout the body.