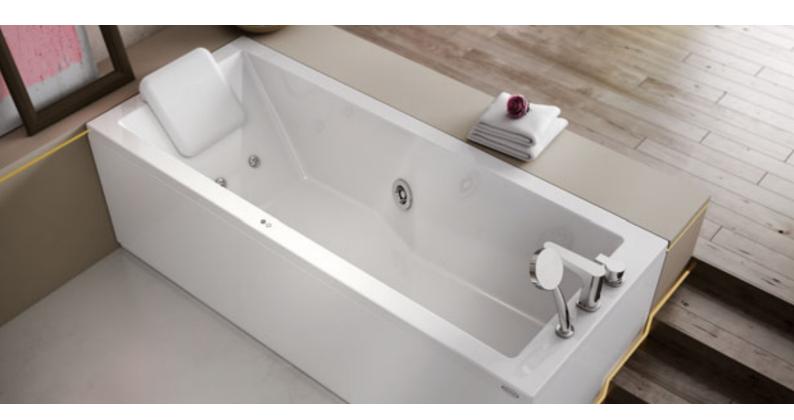

### 3.A unique construction system

Superior in terms of sturdiness, thanks to a structure reinforced with a robust metal frame, Jacuzzi® baths have the ideal inner depth and are equipped with a hydraulic self-draining system. Each bath is fitted with a Dry Run Protection device, which prevents the pump from operating when the bath is empty or has an insufficient water level. The high power of the pump, is such as to ensure intense and effective jets, and strong controlled water circulation. With the nozzles fully closed, it allows the bath to be used without hydromassage, ensuring maximum hygiene.

# Jacuzzi<sup>®</sup> jets give a powerful and targeted massage

### Inspired by you and targeted where it matters most.

The Jacuzzi® jets are the result of 50 years of research and innovations: in synergy with the powerful hydromassage pump, releasing a mixture of air and water which is highly effective on the vital points of the body. Inclined at 30° and adjustable in any direction, they hit all the muscle groups of the body in the correct direction. The plantar and lateral jets stimulate the whole body, eliminating fatigue and tension, while the rotating dorsal microjets massage the entire back.

### Choose your Jacuzzi® whirlpool bath