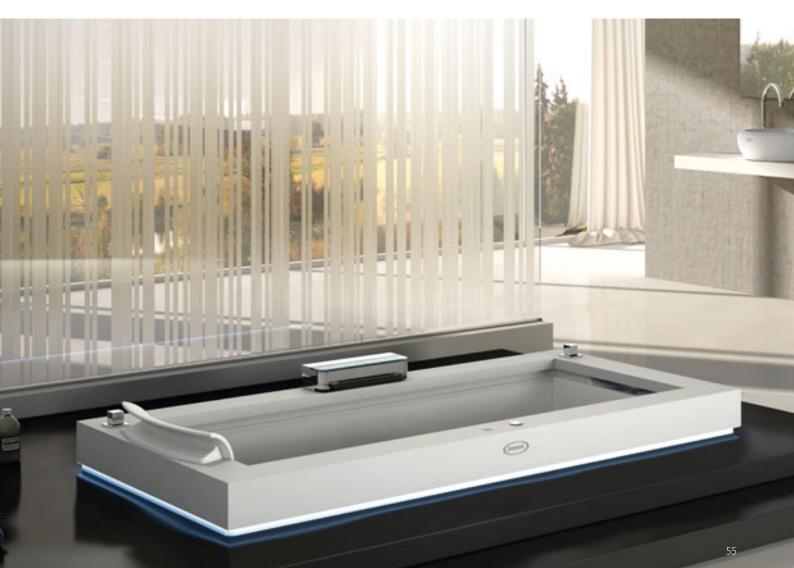

#### The perfect marriage of aesthetics and functionality

In addition to offering total relaxation and comfort beyond imagination, all the Aquasoul models have luxurious details, refined lines and rounded shapes. Operation and the choice of functions are immediate, performed by the elegant electronic remote control which is activated with the touch of a finger. Particularly striking is the effect created by the Led floor lighting: the bath seems to rise from the ground, magically as if suspended over the light.