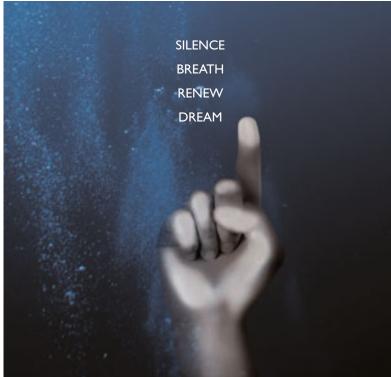

### **AQUASYSTEM**

The soul is included in the hydromassage. Thanks to exclusive Jacuzzi® technology, the hydromassage has levels of customisation never seen before: just the gentle touch of a finger will activate the preferred program. SILENCE, relaxation is complete, the muscles release all the tension, in a delicate, gentle and silent way. BREATH, hydromassage at a slow and harmonious pace which puts you in sync with your breathing, for unimaginable, deep psychological wellness. RENEW, to renew the vital tone, reinvigorate your body, clear your thoughts, drive away contractures and stiffness: this is the hydromassage that varies intensity in a gradual sequence to provide toning and relaxation. DREAM, an extraordinary mix of gentleness and toning, in a dream sequence which in a gradual and cyclical way changes from a light caress of water to a beneficial embrace.

### Only the people who invented the hydromassage could reinvent it

Aquasystem® is the new Jacuzzi® revolution: with a simple press of a button on the remote control, you can choose from four types of wellness – Silence, Breath, Renew, Dream – in tune with your mood, according to the needs of every single moment.