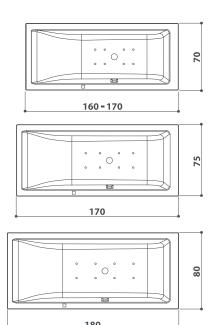

## whirlpool baths

| Model Shape  AQUASOUL EXTRA Rect AQUASOUL DOUBLE Rect AQUASOUL LOUNGE Rect AQUASOUL OFFSET Offset AQUASOUL CORNER 155 Corne AQUASOUL CORNER 140 Corne AURA PLUS Rect AURA UNO Rect AURA CORNER 160 Corne  J.SHA MI Rect J.SHA MI Rect J.SHA MI CORNER Corne NOVA Rounde NOVA Rounde NOVA CORNER Corne OPALIA Oval  SHARP EXTRA Rect  SHARP DOUBLE Rect | - 145/155<br>- 130/140<br>- 180<br>- 160<br>- 140<br>- 180<br>- 155                |                                                                 | 60<br>57<br>57<br>57<br>57<br>57<br>66<br>66<br>60 | • • • • • Built-in | * • • • • • • • • • • • • • • • • • • • | • Wall | Freestanding | 3<br>2<br>1<br>1<br>2<br>1      | 6<br>4<br>4<br>4<br>4<br>6<br>5 | 10 Rotating jets + Fixed jets 3 3 6 3 7 3 3 8 6 7 9 9 9 9 9 9 9 9 9 9 9 9 9 9 9 9 9 9 | shiatsu                                 | shoulders | back       | loins | hips<br>thighs |
|--------------------------------------------------------------------------------------------------------------------------------------------------------------------------------------------------------------------------------------------------------------------------------------------------------------------------------------------------------|------------------------------------------------------------------------------------|-----------------------------------------------------------------|----------------------------------------------------|--------------------|-----------------------------------------|--------|--------------|---------------------------------|---------------------------------|---------------------------------------------------------------------------------------|-----------------------------------------|-----------|------------|-------|----------------|
| AQUASOUL DOUBLE Rect AQUASOUL LOUNGE Rect AQUASOUL Rect AQUASOUL OFFSET Offset AQUASOUL CORNER 155 Corne AQUASOUL CORNER 140 Corne AURA PLUS Rect AURA UNO Rect AURA CORNER 160 Corne  J.SHA MI Rect J.SHA MI Rect NOVA Rounde NOVA CORNER Corne OPALIA Oval  SHARP EXTRA Rect  SHARP DOUBLE Rect                                                      | 190<br>180<br>170<br>150<br>- 145/155<br>- 130/140<br>180<br>- 160<br>- 140<br>180 | 90<br>80<br>70<br>100<br>145/155<br>130/140<br>150<br>90<br>160 | 57<br>57<br>57<br>57<br>57<br>57<br>66<br>66<br>60 | •                  | • • • • • • • • • • • • • • • • • • • • |        |              | 3<br>2<br>1<br>1<br>2<br>1<br>2 | 6<br>4<br>4<br>4<br>4<br>4<br>5 | 6<br>3<br>3<br>3<br>6<br>3<br>7<br>3                                                  |                                         | •         | •          | •     |                |
| AQUASOUL DOUBLE Rect AQUASOUL LOUNGE Rect AQUASOUL Rect AQUASOUL OFFSET Offset AQUASOUL CORNER 155 Corne AQUASOUL CORNER 140 Corne AURA PLUS Rect AURA UNO Rect AURA CORNER 160 Corne J.SHA MI Rect J.SHA MI Rect NOVA Rounde NOVA CORNER Corne OPALIA Oval SHARP EXTRA Rect SHARP DOUBLE Rect                                                         | 190<br>180<br>170<br>150<br>- 145/155<br>- 130/140<br>180<br>- 160<br>- 140<br>180 | 90<br>80<br>70<br>100<br>145/155<br>130/140<br>150<br>90<br>160 | 57<br>57<br>57<br>57<br>57<br>57<br>66<br>66<br>60 | •                  | •                                       |        |              | 2<br>                           | 4<br>4<br>4<br>4<br>4<br>6<br>5 | 6<br>3<br>3<br>3<br>6<br>3<br>7<br>3                                                  |                                         | •         | •          | •     |                |
| AQUASOUL LOUNGE Rect AQUASOUL Rect AQUASOUL OFFSET Offset AQUASOUL CORNER 155 Corne AQUASOUL CORNER 140 Corne AURA PLUS Rect AURA UNO Rect AURA CORNER 160 Corne  AURA CORNER 140 Corne  J.SHA MI Rect J.SHA MI CORNER Corne NOVA Rounde NOVA CORNER Corne OPALIA Oval  SHARP EXTRA Rect  SHARP DOUBLE Rect                                            | 180<br>170<br>150<br>- 145/155<br>- 130/140<br>180<br>- 160<br>- 140<br>180        | 80<br>70<br>100<br>145/155<br>130/140<br>150<br>90<br>160       | 57<br>57<br>57<br>57<br>57<br>66<br>66<br>60       | •                  | •                                       |        |              |                                 | 4<br>4<br>4<br>4<br>6<br>5      | 3<br>3<br>3<br>6<br>3<br>7<br>3                                                       |                                         | •         | •          | •     |                |
| AQUASOUL OFFSET Offset AQUASOUL OFFSET Offset AQUASOUL CORNER 155 Corne AQUASOUL CORNER 140 Corne AURA PLUS Rect AURA UNO Rect AURA CORNER 160 Corne  J.SHA MI Rect J.SHA MI CORNER Corne NOVA Rounde NOVA CORNER Corne OPALIA Oval  SHARP EXTRA Rect  SHARP DOUBLE Rect                                                                               | 170<br>150<br>- 145/155<br>- 130/140<br>180<br>- 160<br>- 140<br>180<br>- 155      | 70<br>100<br>145/155<br>130/140<br>150<br>90<br>160             | 57<br>57<br>57<br>57<br>66<br>66<br>60             | •                  | •                                       |        |              | 1<br>2<br>1                     | 4<br>4<br>4<br>6<br>5           | 3<br>3<br>6<br>3<br>7<br>3                                                            |                                         | •         | •          | •     | •              |
| AQUASOUL OFFSET Offset AQUASOUL CORNER 155 Corne AQUASOUL CORNER 140 Corne AURA PLUS Rect AURA UNO Rect AURA CORNER 160 Corne  AURA CORNER 140 Corne  J.SHA MI Rect J.SHA MI Rect NOVA Rounde NOVA CORNER Corne OPALIA Oval  SHARP EXTRA Rect  SHARP DOUBLE Rect                                                                                       | 150<br>- 145/155<br>- 130/140<br>180<br>180<br>- 160<br>- 140<br>180<br>- 155      | 100<br>145/155<br>130/140<br>150<br>90<br>160                   | 57<br>57<br>57<br>66<br>66<br>60<br>60             | •                  | •                                       |        |              | 1<br>2<br>1                     | 4 4 6 5                         | 3<br>6<br>3<br>7<br>3                                                                 |                                         | •         | •          | •     | •              |
| AQUASOUL CORNER 155 Corne AQUASOUL CORNER 140 Corne AURA PLUS Rect AURA UNO Rect  AURA CORNER 160 Corne  AURA CORNER 140 Corne  J.SHA MI Rect J.SHA MI CORNER Corne  NOVA Rounde  NOVA CORNER Corne  OPALIA Oval  SHARP EXTRA Rect  SHARP DOUBLE Rect                                                                                                  | - 145/155<br>- 130/140<br>- 180<br>- 160<br>- 140<br>- 180<br>- 155                | 145/155<br>130/140<br>150<br>90<br>160<br>140                   | 57<br>57<br>66<br>66<br>60<br>60                   | •                  | •                                       | •      |              | 1<br>2<br>1                     | 4 6 5                           | 6<br>3<br>7<br>3                                                                      |                                         | •         | •          | •     | •              |
| AQUASOUL CORNER 140 Corne AURA PLUS Rect AURA UNO Rect  AURA CORNER 160 Corne  AURA CORNER 140 Corne  J.SHA MI Rect J.SHA MI CORNER Corne  NOVA Rounde  NOVA CORNER Corne  OPALIA Oval  SHARP EXTRA Rect  SHARP DOUBLE Rect                                                                                                                            | - 130/140<br>180<br>180<br>- 160<br>- 140<br>180<br>- 155                          | 130/140<br>150<br>90<br>160<br>140                              | 57<br>66<br>66<br>60<br>60                         | •                  | •*                                      | •      |              | 1<br>2<br>1                     | 6 5                             | 3<br>7<br>3                                                                           |                                         | •         | •          | •     | •              |
| AURA PLUS Rect AURA UNO Rect AURA CORNER 160 Corne AURA CORNER 140 Corne  J.SHA MI Rect J.SHA MI CORNER Corne NOVA Rounde NOVA CORNER Corne OPALIA Oval  SHARP EXTRA Rect SHARP DOUBLE Rect                                                                                                                                                            | 180<br>180<br>- 160<br>- 140<br>180<br>- 155                                       | 150<br>90<br>160<br>140                                         | 66<br>66<br>60<br>60                               | •                  | •*                                      | •      |              | 3                               | 6                               | 7<br>3<br>10                                                                          |                                         | •         | •          | •     | •              |
| AURA UNO Rect  AURA CORNER 160 Corne  AURA CORNER 140 Corne  J.SHA MI Rect  J.SHA MI CORNER Corne  NOVA Rounde  NOVA CORNER Corne  OPALIA Oval  SHARP EXTRA Rect  SHARP DOUBLE Rect                                                                                                                                                                    | 180<br>- 160<br>- 140<br>- 180<br>- 155                                            | 90<br>160<br>140                                                | 66<br>60<br>60                                     |                    | •*                                      | •      |              | 3                               | 6                               | 10                                                                                    |                                         | •         | •          | •     | •              |
| AURA CORNER 160 Corne  AURA CORNER 140 Corne  J.SHA MI Rect  J.SHA MI CORNER Corne  NOVA Rounde  NOVA CORNER Corne  OPALIA Oval  SHARP EXTRA Rect  SHARP DOUBLE Rect                                                                                                                                                                                   | - 140<br>- 140<br>- 180<br>- 155                                                   | 160<br>140<br>90                                                | 60<br>60                                           | •                  | •*                                      | •      |              | 3                               | 6                               | 10                                                                                    |                                         | •         | •          | •     | •              |
| AURA CORNER 140 Corne  J.SHA MI Rect J.SHA MI CORNER Corne  NOVA Rounde  NOVA CORNER Corne  OPALIA Oval  SHARP EXTRA Rect  SHARP DOUBLE Rect                                                                                                                                                                                                           | 140<br>180                                                                         | 140<br>90                                                       | 60                                                 | •                  | •*                                      | •      |              |                                 | :                               | •                                                                                     |                                         | •         | •          | •     | •              |
| J.SHA MI Rect J.SHA MI CORNER Corne NOVA Rounde NOVA CORNER Corne OPALIA Oval SHARP EXTRA Rect SHARP DOUBLE Rect                                                                                                                                                                                                                                       | 180<br>- 155                                                                       | 90                                                              | 60                                                 | •                  | •*                                      | •      |              | 1                               | 5                               | 3                                                                                     |                                         | •         | •          | •     | •              |
| J.SHA MI CORNER Corne  NOVA Rounde  NOVA CORNER Corne  OPALIA Oval  SHARP EXTRA Rect  SHARP DOUBLE Rect                                                                                                                                                                                                                                                | 155                                                                                |                                                                 |                                                    |                    | •                                       | •      | :            | :                               |                                 |                                                                                       |                                         | :         |            |       |                |
| NOVA Rounde NOVA CORNER Corne OPALIA Oval SHARP EXTRA Rect SHARP DOUBLE Rect                                                                                                                                                                                                                                                                           | 🗄                                                                                  | 155                                                             | 60                                                 | :                  |                                         | •      | :            | <u> </u>                        | 4                               | :                                                                                     | •                                       | •         | :          | : -   | •              |
| NOVA CORNER Corne OPALIA Oval SHARP EXTRA Rect SHARP DOUBLE Rect                                                                                                                                                                                                                                                                                       | d 180                                                                              | :                                                               |                                                    |                    | : •                                     |        | :            | ī                               | 4                               |                                                                                       | •                                       | •         | •          | •     | •              |
| OPALIA Oval  SHARP EXTRA Rect  SHARP DOUBLE Rect                                                                                                                                                                                                                                                                                                       |                                                                                    |                                                                 | 63*/66*                                            | •                  | :                                       |        | •            | 3                               | 4                               | 6                                                                                     |                                         | •         | •          | •     | •              |
| SHARP EXTRA Rect SHARP DOUBLE Rect                                                                                                                                                                                                                                                                                                                     | 160                                                                                | 160                                                             | 63*/66*                                            | :                  | •                                       |        | :            | 3                               | 4                               | 6                                                                                     | : · · · · · · · · · · · · · · · · · · · | •         | •          | •     | :              |
| SHARP DOUBLE Rect                                                                                                                                                                                                                                                                                                                                      | 190                                                                                | 110                                                             | 60*/63*                                            | •                  |                                         |        |              | 2                               | 6                               | :                                                                                     |                                         | :         | :          | •     | •              |
|                                                                                                                                                                                                                                                                                                                                                        | 200                                                                                | 150                                                             | 65                                                 | •                  | •                                       | •      | •            | 2 + I<br>lounge                 | 3                               | 22                                                                                    |                                         | •         | •          | •     | •              |
| SHARP 75 Rect                                                                                                                                                                                                                                                                                                                                          | 190                                                                                | 90                                                              | 57                                                 | •                  | •                                       | •      |              | 2                               | 5                               | 14                                                                                    |                                         | •         | •          | •     | •              |
| •                                                                                                                                                                                                                                                                                                                                                      | 170                                                                                | 75                                                              | 57                                                 | •                  | •                                       | •      |              | l<br>                           | 4                               | 6                                                                                     |                                         | •         | •          |       | •              |
| SHARP 70 Rect                                                                                                                                                                                                                                                                                                                                          | 170                                                                                | 70                                                              | 57                                                 | •                  | •                                       | •      | •            | ı                               | 4                               | 6                                                                                     | •                                       | •         | •          | :     | •              |
| ENERGY 180x80 Rect                                                                                                                                                                                                                                                                                                                                     | 180                                                                                | 80                                                              | 57                                                 | •                  | •                                       | •      | :            | ī                               | 2                               | 2+2                                                                                   |                                         | :         | •          | :     | •              |
| ENERGY 170×70 Rect                                                                                                                                                                                                                                                                                                                                     | 170                                                                                | 70                                                              | 57                                                 | •                  | •                                       | •      | :            | Ι                               | 2                               | 2+2                                                                                   |                                         | :         | •          | :     | •              |
| VERSA 160x70 Rect                                                                                                                                                                                                                                                                                                                                      | 160                                                                                | 70                                                              | 60                                                 | •                  | •                                       |        | :            | ı                               | :                               | 8+12                                                                                  |                                         | :         | :          | :     | •              |
| FOLIA Rect                                                                                                                                                                                                                                                                                                                                             | 150                                                                                | 90                                                              | 60                                                 | •                  | •                                       | •      | :            | Ι                               | :                               | 8+11                                                                                  |                                         | :         | :          | :     | •              |
| UMA Corne                                                                                                                                                                                                                                                                                                                                              | 130                                                                                | 130                                                             | 60                                                 | •                  | •                                       | •      | :            | i I                             | :                               | 8+12                                                                                  | · · · · · · · · · · · · · · · · · · ·   | :         | :          | :     | •              |
| ELIPSA Oval                                                                                                                                                                                                                                                                                                                                            | 210                                                                                | 100                                                             | 57                                                 | •                  | :                                       |        | :            | 2                               | 6                               | :                                                                                     | · · · · · · · · · · · · · · · · · · ·   | :         | :          | •     | •              |
| GEMINI Rounde                                                                                                                                                                                                                                                                                                                                          | :                                                                                  |                                                                 | 57                                                 | •                  |                                         |        |              | 2                               | 6                               | 12                                                                                    |                                         | •         | •          |       | •              |
| HEXIS Rect                                                                                                                                                                                                                                                                                                                                             | 180                                                                                | 80                                                              | 57                                                 | •                  | •                                       | •      | :            | : <u>-</u>                      | 4                               | 4                                                                                     | :                                       | •         |            | ::    | •              |
| MAXIMA Corne                                                                                                                                                                                                                                                                                                                                           |                                                                                    |                                                                 | · · · · · · · · · · · · · · · · · · ·              | · : · · · · ·      | : <del>.</del>                          |        | :            | :                               |                                 | :                                                                                     | :                                       | :         | : <u>.</u> |       | .: <u>.</u>    |
| CELTIA Corne                                                                                                                                                                                                                                                                                                                                           |                                                                                    | 165                                                             | 86                                                 | :                  | •                                       | :      | :            | 2 + I<br>lounge                 | 6                               | 13                                                                                    | •<br>•<br>•                             |           | :          | . •   | •              |