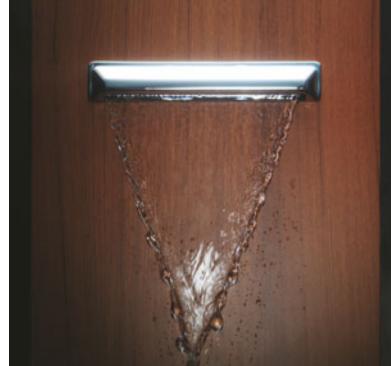

# Jacuzzi<sup>®</sup> jets give a powerful and targeted massage

### Inspired by you and targeted where it matters most.

The Jacuzzi® jets are the result of 50 years of research and innovations: in synergy with the powerful hydromassage pump, releasing a mixture of air and water which is highly effective on the vital points of the body. Inclined at 30° and adjustable in any direction, they hit all the muscle groups of the body in the correct direction. The plantar and lateral jets stimulate the whole body, eliminating fatigue and tension, while the rotating dorsal microjets massage the entire back.

### **LEGS - FEET**

It is difficult to imagine the levels of stress, load and tension our feet, ankles and calves are subjected to every day. Every step, every flight of stairs, all the loads we carry, put pressure on this area of our body. Moreover, the soles of the feet are connected, by extension, to the entire body. The two Jacuzzi® jets positioned at the height of the feet, not only restore strength and relieve fatigue, but reactivate the blood flow and stimulate a beneficial flow of energy throughout the body.