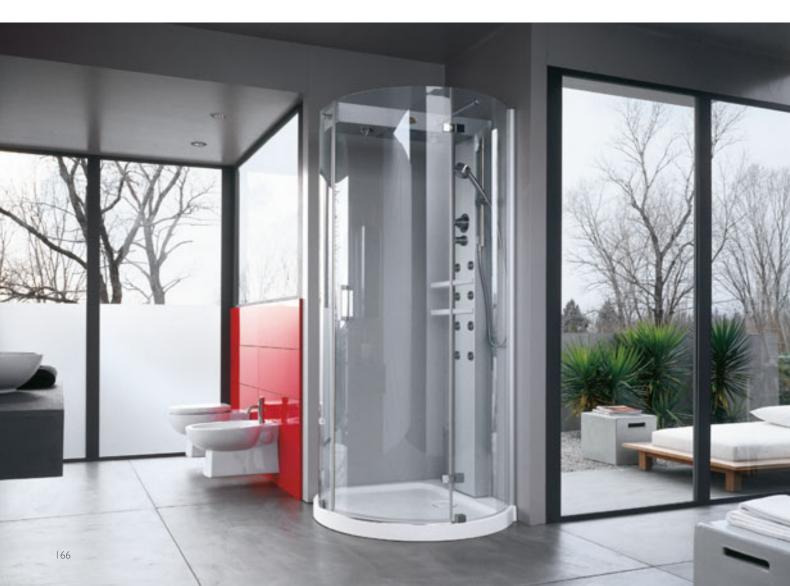

#### The first and only Shiatsu hydromassage in water

The unique J-Sha hydromassage system has a parallel row of 32 jets on the side of the bath in correspondence with the "vu" meridian. Coming out of these in succession are microjets of water orientated so as to reach all of the dorsal and lumbar points of the meridian, with the same gradual pressure as the fingers of a masseur. The pressure is governed by a complex electro-hydraulic system that produces a real flow of water, working as a progressive "rolling" of pressures: which is exactly what happens with Shiatsu.

 $\ensuremath{\mathbf{O}}$  Standard depending on the chosen fittings

#### Every feature is exquisite

Everything in Nova speaks the Jacuzzi® language of beauty and self-care. From the optional underwater light, to the tap units, to the removable hand shower and to the frame which can be customised with exquisite materials: Wenge, Teak, White Carrara marble, Absolute Black granite and Medea Stone.

#### Aesthetics come as standard

The tapware unit matches the aesthetic line of Opalia, as well as the finishing of the edge, customisable in Teak, Wenge, White Carrara marble, Absolute Black granite and Medea stone.

### opalia corian®

built-in 195 × 115 × 63h cm design Jacuzzi®