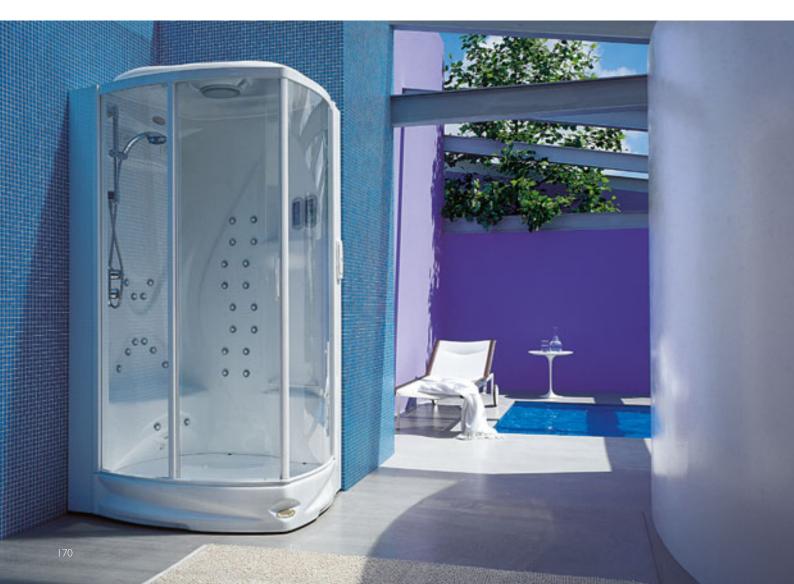

### 3

Light along the perimeter integrated in the frame

j-sha mi j-sha mi corner

#### The first and only Shiatsu hydromassage in water

The unique J-Sha hydromassage system has a parallel row of 32 jets on the side of the bath in correspondence with the "vu" meridian. Coming out of these in succession are microjets of water orientated so as to reach all of the dorsal and lumbar points of the meridian, with the same gradual pressure as the fingers of a masseur. The pressure is governed by a complex electro-hydraulic system that produces a real flow of water, working as a progressive "rolling" of pressures: which is exactly what happens with Shiatsu.

 $\ensuremath{\mathbf{O}}$  Standard depending on the chosen fittings

#### Every feature is exquisite

Everything in Nova speaks the Jacuzzi® language of beauty and self-care. From the optional underwater light, to the tap units, to the removable hand shower and to the frame which can be customised with exquisite materials: Wenge, Teak, White Carrara marble, Absolute Black granite and Medea Stone.

#### Aesthetics come as standard

The tapware unit matches the aesthetic line of Opalia, as well as the finishing of the edge, customisable in Teak, Wenge, White Carrara marble, Absolute Black granite and Medea stone.

### opalia corian®

built-in 195 × 115 × 63h cm design Jacuzzi®