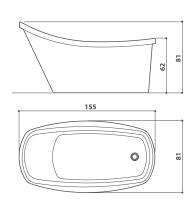

#### **Exclusivity and refinement for wellness**

Unique solutions and exquisite materials: Aura offers, in an exceptional frame, the maximum in Jacuzzi® wellness. The seat is equipped with the classic Jacuzzi® hydromassage and also with the lumbar hydromassage. Its adjustable jets invigorate, revitalise, releasing tensions and contractures, promoting circulation.