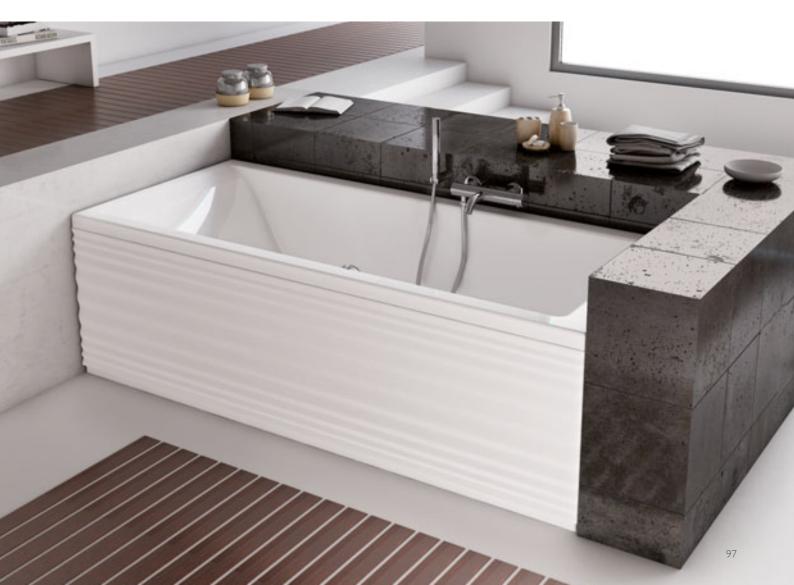

#### TOP

Elegance, the centre of attention. The sophistication and refinement of the Jacuzzi® design is also found in the details and can be harmonised with any environment. The ergonomic shape of the baths are enhanced by the possibility of luxurious customisations with the highest quality materials. It is possible to choose from Teak or Wenge wood finishes, white Carrara marble or Absolute Black granite, Medea stone and the exclusive and prestigious Corian®, in which an attractive luminous frame is inserted.

### **PANELS**

**Prestigious materials.** Jacuzzi® comfort for all the senses and taking into account every detail. The whirlpool baths are beautiful and elegant and, depending on the model, are finished with panelling made from exclusive materials.