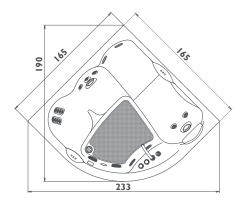

## whirlpool baths

| Model Shape  AQUASOUL EXTRA Rect AQUASOUL DOUBLE Rect AQUASOUL LOUNGE Rect AQUASOUL OFFSET Offset AQUASOUL CORNER 155 Corne AQUASOUL CORNER 140 Corne AURA PLUS Rect AURA UNO Rect AURA CORNER 160 Corne  J.SHA MI Rect J.SHA MI Rect J.SHA MI CORNER Corne NOVA Rounde NOVA Rounde NOVA CORNER Corne OPALIA Oval  SHARP EXTRA Rect  SHARP DOUBLE Rect | - 145/155<br>- 130/140<br>- 180<br>- 160<br>- 140<br>- 180<br>- 155                |                                                                 | 60<br>57<br>57<br>57<br>57<br>57<br>66<br>66<br>60 | • • • • • Built-in | * • • • • • • • • • • • • • • • • • • • | • Wall | Freestanding | 3<br>2<br>1<br>1<br>2<br>1      | 6<br>4<br>4<br>4<br>4<br>6<br>5 | 10 Rotating jets + Fixed jets 3 3 6 3 7 3 3 8 6 7 9 9 9 9 9 9 9 9 9 9 9 9 9 9 9 9 9 9 | shiatsu                                 | shoulders | back       | loins | hips<br>thighs |
|--------------------------------------------------------------------------------------------------------------------------------------------------------------------------------------------------------------------------------------------------------------------------------------------------------------------------------------------------------|------------------------------------------------------------------------------------|-----------------------------------------------------------------|----------------------------------------------------|--------------------|-----------------------------------------|--------|--------------|---------------------------------|---------------------------------|---------------------------------------------------------------------------------------|-----------------------------------------|-----------|------------|-------|----------------|
| AQUASOUL DOUBLE Rect AQUASOUL LOUNGE Rect AQUASOUL Rect AQUASOUL OFFSET Offset AQUASOUL CORNER 155 Corne AQUASOUL CORNER 140 Corne AURA PLUS Rect AURA UNO Rect AURA CORNER 160 Corne  J.SHA MI Rect J.SHA MI Rect NOVA Rounde NOVA CORNER Corne OPALIA Oval  SHARP EXTRA Rect  SHARP DOUBLE Rect                                                      | 190<br>180<br>170<br>150<br>- 145/155<br>- 130/140<br>180<br>- 160<br>- 140<br>180 | 90<br>80<br>70<br>100<br>145/155<br>130/140<br>150<br>90<br>160 | 57<br>57<br>57<br>57<br>57<br>57<br>66<br>66<br>60 | •                  | • • • • • • • • • • • • • • • • • • • • |        |              | 3<br>2<br>1<br>1<br>2<br>1<br>2 | 6<br>4<br>4<br>4<br>4<br>4<br>5 | 6<br>3<br>3<br>3<br>6<br>3<br>7<br>3                                                  |                                         | •         | •          | •     |                |
| AQUASOUL DOUBLE Rect AQUASOUL LOUNGE Rect AQUASOUL Rect AQUASOUL OFFSET Offset AQUASOUL CORNER 155 Corne AQUASOUL CORNER 140 Corne AURA PLUS Rect AURA UNO Rect AURA CORNER 160 Corne J.SHA MI Rect J.SHA MI Rect NOVA Rounde NOVA CORNER Corne OPALIA Oval SHARP EXTRA Rect SHARP DOUBLE Rect                                                         | 190<br>180<br>170<br>150<br>- 145/155<br>- 130/140<br>180<br>- 160<br>- 140<br>180 | 90<br>80<br>70<br>100<br>145/155<br>130/140<br>150<br>90<br>160 | 57<br>57<br>57<br>57<br>57<br>57<br>66<br>66<br>60 | •                  | •                                       |        |              | 2<br>                           | 4<br>4<br>4<br>4<br>4<br>6<br>5 | 6<br>3<br>3<br>3<br>6<br>3<br>7<br>3                                                  |                                         | •         | •          | •     |                |
| AQUASOUL LOUNGE Rect AQUASOUL Rect AQUASOUL OFFSET Offset AQUASOUL CORNER 155 Corne AQUASOUL CORNER 140 Corne AURA PLUS Rect AURA UNO Rect AURA CORNER 160 Corne  AURA CORNER 140 Corne  J.SHA MI Rect J.SHA MI CORNER Corne NOVA Rounde NOVA CORNER Corne OPALIA Oval  SHARP EXTRA Rect  SHARP DOUBLE Rect                                            | 180<br>170<br>150<br>- 145/155<br>- 130/140<br>180<br>- 160<br>- 140<br>180        | 80<br>70<br>100<br>145/155<br>130/140<br>150<br>90<br>160       | 57<br>57<br>57<br>57<br>57<br>66<br>66<br>60       | •                  | •                                       |        |              |                                 | 4<br>4<br>4<br>4<br>6<br>5      | 3<br>3<br>3<br>6<br>3<br>7<br>3                                                       |                                         | •         | •          | •     |                |
| AQUASOUL OFFSET Offset AQUASOUL OFFSET Offset AQUASOUL CORNER 155 Corne AQUASOUL CORNER 140 Corne AURA PLUS Rect AURA UNO Rect AURA CORNER 160 Corne  J.SHA MI Rect J.SHA MI CORNER Corne NOVA Rounde NOVA CORNER Corne OPALIA Oval  SHARP EXTRA Rect  SHARP DOUBLE Rect                                                                               | 170<br>150<br>- 145/155<br>- 130/140<br>180<br>- 160<br>- 140<br>180<br>- 155      | 70<br>100<br>145/155<br>130/140<br>150<br>90<br>160             | 57<br>57<br>57<br>57<br>66<br>66<br>60             | •                  | •                                       |        |              | 1<br>2<br>1                     | 4<br>4<br>4<br>6<br>5           | 3<br>3<br>6<br>3<br>7<br>3                                                            |                                         | •         | •          | •     | •              |
| AQUASOUL OFFSET Offset AQUASOUL CORNER 155 Corne AQUASOUL CORNER 140 Corne AURA PLUS Rect AURA UNO Rect AURA CORNER 160 Corne  AURA CORNER 140 Corne  J.SHA MI Rect J.SHA MI Rect NOVA Rounde NOVA CORNER Corne OPALIA Oval  SHARP EXTRA Rect  SHARP DOUBLE Rect                                                                                       | 150<br>- 145/155<br>- 130/140<br>180<br>180<br>- 160<br>- 140<br>180<br>- 155      | 100<br>145/155<br>130/140<br>150<br>90<br>160                   | 57<br>57<br>57<br>66<br>66<br>60<br>60             | •                  | •                                       |        |              | 1<br>2<br>1                     | 4 4 6 5                         | 3<br>6<br>3<br>7<br>3                                                                 |                                         | •         | •          | •     | •              |
| AQUASOUL CORNER 155 Corne AQUASOUL CORNER 140 Corne AURA PLUS Rect AURA UNO Rect  AURA CORNER 160 Corne  AURA CORNER 140 Corne  J.SHA MI Rect J.SHA MI CORNER Corne  NOVA Rounde  NOVA CORNER Corne  OPALIA Oval  SHARP EXTRA Rect  SHARP DOUBLE Rect                                                                                                  | - 145/155<br>- 130/140<br>- 180<br>- 160<br>- 140<br>- 180<br>- 155                | 145/155<br>130/140<br>150<br>90<br>160<br>140                   | 57<br>57<br>66<br>66<br>60<br>60                   | •                  | •                                       | •      |              | 1<br>2<br>1                     | 4 6 5                           | 6<br>3<br>7<br>3                                                                      |                                         | •         | •          | •     | •              |
| AQUASOUL CORNER 140 Corne AURA PLUS Rect AURA UNO Rect  AURA CORNER 160 Corne  AURA CORNER 140 Corne  J.SHA MI Rect J.SHA MI CORNER Corne  NOVA Rounde  NOVA CORNER Corne  OPALIA Oval  SHARP EXTRA Rect  SHARP DOUBLE Rect                                                                                                                            | - 130/140<br>180<br>180<br>- 160<br>- 140<br>180<br>- 155                          | 130/140<br>150<br>90<br>160<br>140                              | 57<br>66<br>66<br>60<br>60                         | •                  | •*                                      | •      |              | 1<br>2<br>1                     | 6 5                             | 3<br>7<br>3                                                                           |                                         | •         | •          | •     | •              |
| AURA PLUS Rect AURA UNO Rect AURA CORNER 160 Corne AURA CORNER 140 Corne  J.SHA MI Rect J.SHA MI CORNER Corne NOVA Rounde NOVA CORNER Corne OPALIA Oval  SHARP EXTRA Rect SHARP DOUBLE Rect                                                                                                                                                            | 180<br>180<br>- 160<br>- 140<br>180<br>- 155                                       | 150<br>90<br>160<br>140                                         | 66<br>66<br>60<br>60                               | •                  | •*                                      | •      |              | 3                               | 6                               | 7<br>3<br>10                                                                          |                                         | •         | •          | •     | •              |
| AURA UNO Rect  AURA CORNER 160 Corne  AURA CORNER 140 Corne  J.SHA MI Rect  J.SHA MI CORNER Corne  NOVA Rounde  NOVA CORNER Corne  OPALIA Oval  SHARP EXTRA Rect  SHARP DOUBLE Rect                                                                                                                                                                    | 180<br>- 160<br>- 140<br>- 180<br>- 155                                            | 90<br>160<br>140                                                | 66<br>60<br>60                                     |                    | •*                                      | •      |              | 3                               | 6                               | 10                                                                                    |                                         | •         | •          | •     | •              |
| AURA CORNER 160 Corne  AURA CORNER 140 Corne  J.SHA MI Rect  J.SHA MI CORNER Corne  NOVA Rounde  NOVA CORNER Corne  OPALIA Oval  SHARP EXTRA Rect  SHARP DOUBLE Rect                                                                                                                                                                                   | - 140<br>- 140<br>- 180<br>- 155                                                   | 160<br>140<br>90                                                | 60<br>60                                           | •                  | •*                                      | •      |              | 3                               | 6                               | 10                                                                                    |                                         | •         | •          | •     | •              |
| AURA CORNER 140 Corne  J.SHA MI Rect J.SHA MI CORNER Corne  NOVA Rounde  NOVA CORNER Corne  OPALIA Oval  SHARP EXTRA Rect  SHARP DOUBLE Rect                                                                                                                                                                                                           | 140<br>180                                                                         | 140<br>90                                                       | 60                                                 | •                  | •*                                      | •      |              |                                 | :                               | •                                                                                     |                                         | •         | •          | •     | •              |
| J.SHA MI Rect J.SHA MI CORNER Corne NOVA Rounde NOVA CORNER Corne OPALIA Oval SHARP EXTRA Rect SHARP DOUBLE Rect                                                                                                                                                                                                                                       | 180<br>- 155                                                                       | 90                                                              | 60                                                 | •                  | •*                                      | •      |              | 1                               | 5                               | 3                                                                                     |                                         | •         | •          | •     | •              |
| J.SHA MI CORNER Corne  NOVA Rounde  NOVA CORNER Corne  OPALIA Oval  SHARP EXTRA Rect  SHARP DOUBLE Rect                                                                                                                                                                                                                                                | 155                                                                                |                                                                 |                                                    |                    | •                                       | •      | :            | :                               |                                 |                                                                                       |                                         | :         |            |       |                |
| NOVA Rounde NOVA CORNER Corne OPALIA Oval SHARP EXTRA Rect SHARP DOUBLE Rect                                                                                                                                                                                                                                                                           | 🗄                                                                                  | 155                                                             | 60                                                 | :                  |                                         | •      | :            | <u> </u>                        | 4                               | :                                                                                     | •                                       | •         | :          | : -   | •              |
| NOVA CORNER Corne OPALIA Oval SHARP EXTRA Rect SHARP DOUBLE Rect                                                                                                                                                                                                                                                                                       | d 180                                                                              | :                                                               |                                                    |                    | : •                                     |        | :            | ī                               | 4                               |                                                                                       | •                                       | •         | •          | •     | •              |
| OPALIA Oval  SHARP EXTRA Rect  SHARP DOUBLE Rect                                                                                                                                                                                                                                                                                                       |                                                                                    |                                                                 | 63*/66*                                            | •                  | :                                       |        | •            | 3                               | 4                               | 6                                                                                     |                                         | •         | •          | •     | •              |
| SHARP EXTRA Rect SHARP DOUBLE Rect                                                                                                                                                                                                                                                                                                                     | 160                                                                                | 160                                                             | 63*/66*                                            | :                  | •                                       |        | :            | 3                               | 4                               | 6                                                                                     | : · · · · · · · · · · · · · · · · · · · | •         | •          | •     | :              |
| SHARP DOUBLE Rect                                                                                                                                                                                                                                                                                                                                      | 190                                                                                | 110                                                             | 60*/63*                                            | •                  |                                         |        |              | 2                               | 6                               | :                                                                                     |                                         | :         | :          | •     | •              |
|                                                                                                                                                                                                                                                                                                                                                        | 200                                                                                | 150                                                             | 65                                                 | •                  | •                                       | •      | •            | 2 + I<br>lounge                 | 3                               | 22                                                                                    |                                         | •         | •          | •     | •              |
| SHARP 75 Rect                                                                                                                                                                                                                                                                                                                                          | 190                                                                                | 90                                                              | 57                                                 | •                  | •                                       | •      |              | 2                               | 5                               | 14                                                                                    |                                         | •         | •          | •     | •              |
| •                                                                                                                                                                                                                                                                                                                                                      | 170                                                                                | 75                                                              | 57                                                 | •                  | •                                       | •      |              | l<br>                           | 4                               | 6                                                                                     |                                         | •         | •          |       | •              |
| SHARP 70 Rect                                                                                                                                                                                                                                                                                                                                          | 170                                                                                | 70                                                              | 57                                                 | •                  | •                                       | •      | •            | ı                               | 4                               | 6                                                                                     | •                                       | •         | •          | :     | •              |
| ENERGY 180x80 Rect                                                                                                                                                                                                                                                                                                                                     | 180                                                                                | 80                                                              | 57                                                 | •                  | •                                       | •      | :            | ī                               | 2                               | 2+2                                                                                   |                                         | :         | •          | :     | •              |
| ENERGY 170×70 Rect                                                                                                                                                                                                                                                                                                                                     | 170                                                                                | 70                                                              | 57                                                 | •                  | •                                       | •      | :            | Ι                               | 2                               | 2+2                                                                                   |                                         | :         | •          | :     | •              |
| VERSA 160x70 Rect                                                                                                                                                                                                                                                                                                                                      | 160                                                                                | 70                                                              | 60                                                 | •                  | •                                       |        | :            | ı                               | :                               | 8+12                                                                                  |                                         | :         | :          | :     | •              |
| FOLIA Rect                                                                                                                                                                                                                                                                                                                                             | 150                                                                                | 90                                                              | 60                                                 | •                  | •                                       | •      | :            | Ι                               | :                               | 8+11                                                                                  |                                         | :         | :          | :     | •              |
| UMA Corne                                                                                                                                                                                                                                                                                                                                              | 130                                                                                | 130                                                             | 60                                                 | •                  | •                                       | •      | :            | i I                             | :                               | 8+12                                                                                  | · · · · · · · · · · · · · · · · · · ·   | :         | :          | :     | •              |
| ELIPSA Oval                                                                                                                                                                                                                                                                                                                                            | 210                                                                                | 100                                                             | 57                                                 | •                  | :                                       |        | :            | 2                               | 6                               | :                                                                                     | · · · · · · · · · · · · · · · · · · ·   | :         | :          | •     | •              |
| GEMINI Rounde                                                                                                                                                                                                                                                                                                                                          | :                                                                                  |                                                                 | 57                                                 | •                  |                                         |        |              | 2                               | 6                               | 12                                                                                    |                                         | •         | •          |       | •              |
| HEXIS Rect                                                                                                                                                                                                                                                                                                                                             | 180                                                                                | 80                                                              | 57                                                 | •                  | •                                       | •      | :            | : <u>-</u>                      | 4                               | 4                                                                                     | :                                       | •         |            | ::    | •              |
| MAXIMA Corne                                                                                                                                                                                                                                                                                                                                           |                                                                                    |                                                                 | · · · · · · · · · · · · · · · · · · ·              | · : · · · · ·      | : <del>.</del>                          |        | :            | :                               |                                 | :                                                                                     | :                                       | :         | : <u>.</u> |       | .: <u>.</u>    |
| CELTIA Corne                                                                                                                                                                                                                                                                                                                                           |                                                                                    | 165                                                             | 86                                                 | :                  | •                                       | :      | :            | 2 + I<br>lounge                 | 6                               | 13                                                                                    | •<br>•<br>•                             |           | :          | . •   | •              |