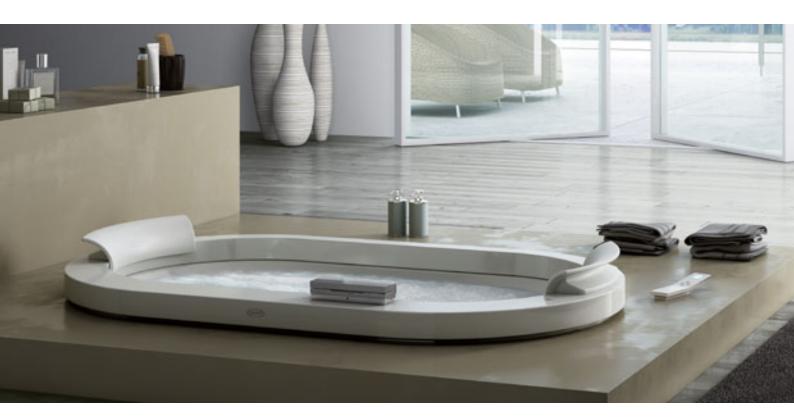

### Your oasis of wellness

A whirlpool bath, or a Jacuzzi® steam and shower cabin, becomes the centre of the domestic space dedicated to self-care. A place where you can forget the hectic nature of everyday life, where the bathing ritual is enriched by value and pleasure, where technology combines with design to meet your needs, whatever they are, and always offer you the best.

### Choose your Jacuzzi® whirlpool bath

### Accessories to wellness

### **HEADREST**

Head and neck, the focus of wellness. Jacuzzi® comfort for all the senses and taking into account every detail. Even the position of the neck is important to enjoy a perfect hydromassage session. The head must be perfectly relaxed: this is why Technogel® or EVA headrests are the ideal solution. These soft, antibacterial materials that hold their shape are a luxury must-have for total wellness.

#### TOP

Elegance, the centre of attention. The sophistication and refinement of the Jacuzzi® design is also found in the details and can be harmonised with any environment. The ergonomic shape of the baths are enhanced by the possibility of luxurious customisations with the highest quality materials. It is possible to choose from Teak or Wenge wood finishes, white Carrara marble or Absolute Black granite, Medea stone and the exclusive and prestigious Corian®, in which an attractive luminous frame is inserted.