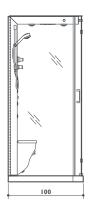

 $\ensuremath{\mathbf{O}}$  Standard depending on the chosen fittings

• Standard • Optional

Jets

### folia

corner/built-in 150 × 90 × 60h cm design IED Centro Ricerche

| FUNCTIONS                                                        | JET | DUO |  |
|------------------------------------------------------------------|-----|-----|--|
| Rotating hydromassage Twist Jets - Fixed hydromassage Hydro Jets | 8   | 8   |  |
| Air jets                                                         |     | -11 |  |
|                                                                  |     |     |  |
| FEATURES                                                         |     |     |  |
| Mechanical tapware                                               | 0   | 0   |  |
| Lumina electronic control panel                                  | •   | •   |  |
| Sanitising system                                                | 0   | 0   |  |
| Headrest                                                         | 1   | 1   |  |
| Single panel                                                     | 0   | 0   |  |
|                                                                  |     |     |  |