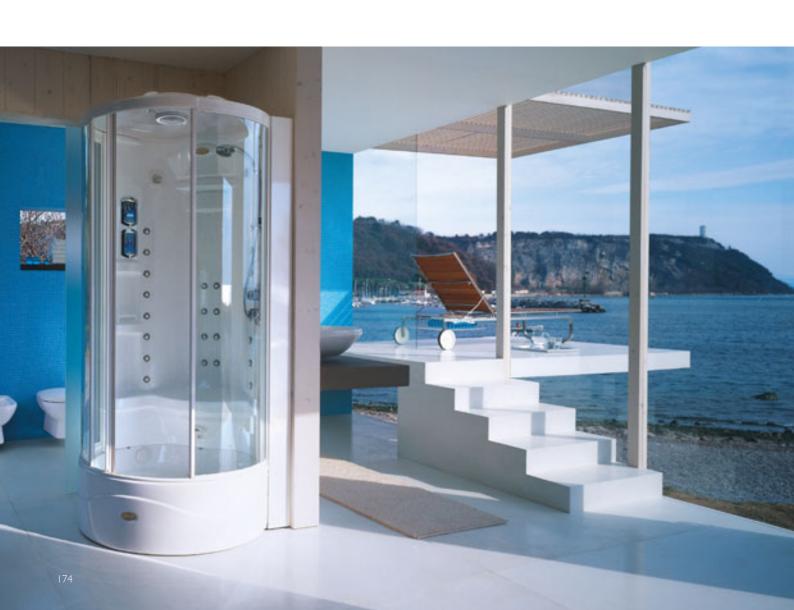

### 3

Light along the perimeter integrated in the frame

j-sha mi j-sha mi corner

#### The first and only Shiatsu hydromassage in water

The unique J-Sha hydromassage system has a parallel row of 32 jets on the side of the bath in correspondence with the "vu" meridian. Coming out of these in succession are microjets of water orientated so as to reach all of the dorsal and lumbar points of the meridian, with the same gradual pressure as the fingers of a masseur. The pressure is governed by a complex electro-hydraulic system that produces a real flow of water, working as a progressive "rolling" of pressures: which is exactly what happens with Shiatsu.