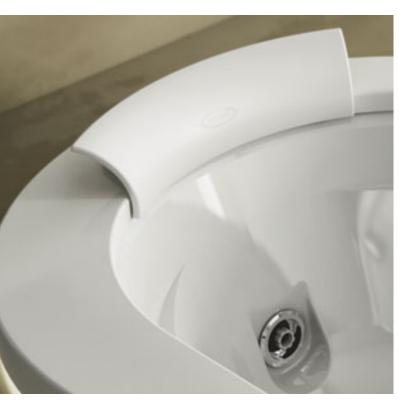

### **HEADREST**

Head and neck, the focus of wellness. Jacuzzi® comfort for all the senses and taking into account every detail. Even the position of the neck is important to enjoy a perfect hydromassage session. The head must be perfectly relaxed: this is why Technogel® or EVA headrests are the ideal solution. These soft, antibacterial materials that hold their shape are a luxury must-have for total wellness.

### Auto draining system

The hydraulic system of the Jacuzzi® whirlpool bath has an inclination designed to prevent the stagnation of water, in order to maintain optimal hygiene.

### Ideal depth

The internal depth of the bath is essential to ensure the proper execution of the hydromassage, which is why Jacuzzi® baths, thanks to clever ergonomics, have the ideal depth to immerse the body completely without using excessive amounts of water.