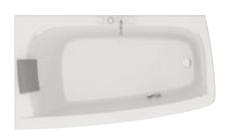

## aquasoul

aquasoul extra aquasoul double aquasoul lounge aquasoul aquasoul offset aquasoul corner 155 aquasoul corner 140

## aquasoul extra

Freestanding/built-in  $190 \times 150 \times 60$ h cm design Carlo Urbinati

base top

| FUNCTIONS                                         | FRIENDLY | BASE      | TOP       |  |
|---------------------------------------------------|----------|-----------|-----------|--|
| Classic Jacuzzi® hydromassage                     | 6        | 6         | 6         |  |
| Back massage with rotating microjets              | 10       | 10        | 10        |  |
| Fixed microjets                                   | 4        | 4         | 4         |  |
| Aquasystem <sup>®</sup>                           |          | 3.00-4100 | 0.35-47 E |  |
| FEATURES                                          |          |           |           |  |
| Mechanical or electronic tapware                  | 0        | 0         | 0         |  |
| Remote control - Sanitising system                | •        |           | •         |  |
| Heater - Underwater spotlight                     |          |           | •         |  |
| Light along the perimeter integrated in the panel |          |           |           |  |
| Headrest (Technogel®)                             | 3        | 3         | 3         |  |
| Panels                                            | 0        | 0         | 0         |  |