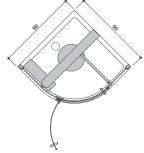

inium







**Functions** Raindrop shower head (30 cm)

Shower cascade

Hand held shower

0

#### **Features**

Single-lever or thermostatic mixer tap

Shower diverter

Shelves (Techstone®)

 $\ensuremath{\mathbf{O}}$  Standard depending on the chosen fittings Standard Optional







## start! 90 double

corner LH - RH  $160 \times 90 \times 205 h$  cm design Carlo Urbinati



enclosure + shower panel



shower panel finishes

Anodized aluminium



Functions

Raindrop shower head (30 cm)

Shower cascade 2

Hand held shower

2

**F**eatures

Single-lever or thermostatic mixer tap

ostatic mixer tap
Shower diverter

Shelves (Techstone®)

• Standard

Optional



## start! 90 round

corner LH - RH  $90 \times 90 \times 205 h \text{ cm}$ design Carlo Urbinati



enclosure + shower panel







#### **Functions**

Raindrop shower head (30 cm)

Shower cascade

0

Hand held shower

#### **Features**

Single-lever or thermostatic mixer tap

Shower diverter

Shelves (Techstone®)

Standard

Optional

 $\ensuremath{\mathbf{O}}$  Standard depending on the chosen fittings





|            |               | shower trays start! |           |        |        |        |        |        | shower trays moove |       |             |               |        |        |        |        |        |
|------------|---------------|---------------------|-----------|--------|--------|--------|--------|--------|--------------------|-------|-------------|---------------|--------|--------|--------|--------|--------|
|            |               | 120×70/80           | 140×70/90 | 100×80 | 120×80 | 120×90