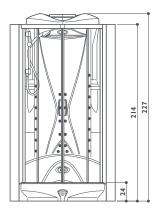

#### The first and only Shiatsu hydromassage in water

The unique J-Sha hydromassage system has a parallel row of 32 jets on the side of the bath in correspondence with the "vu" meridian. Coming out of these in succession are microjets of water orientated so as to reach all of the dorsal and lumbar points of the meridian, with the same gradual pressure as the fingers of a masseur. The pressure is governed by a complex electro-hydraulic system that produces a real flow of water, working as a progressive "rolling" of pressures: which is exactly what happens with Shiatsu.

 $\ensuremath{\mathbf{O}}$  Standard depending on the chosen fittings

#### Every feature is exquisite

Everything in Nova speaks the Jacuzzi® language of beauty and self-care. From the optional underwater light, to the tap units, to the removable hand shower and to the frame which can be customised with exquisite materials: Wenge, Teak, White Carrara marble, Absolute Black granite and Medea Stone.

#### Aesthetics come as standard

The tapware unit matches the aesthetic line of Opalia, as well as the finishing of the edge, customisable in Teak, Wenge, White Carrara marble, Absolute Black granite and Medea stone.

### opalia corian®

built-in 195 × 115 × 63h cm design Jacuzzi®