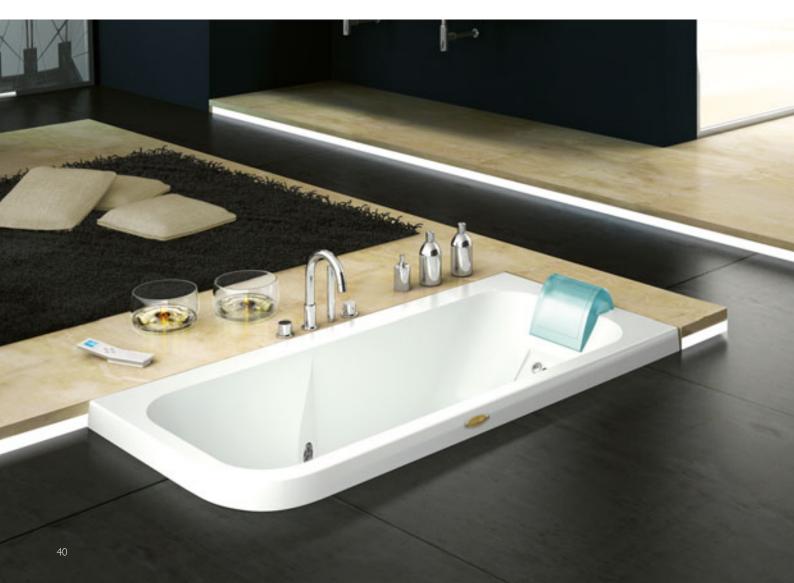

### Choose your Jacuzzi® whirlpool bath

### **CLASSIC JACUZZI MASSAGE**

**Original patented wellness.** The timeless Jacuzzi® whirlpool technology, with jets inclined at 30° and adjustable in any direction, which stimulate and tone the entire body including the legs, down to the soles of the feet. A progressively intense action, in a centripetal direction, which involves all the muscle groups, releasing, energising and finally relaxing the body.

### **HEADREST**

Head and neck, the focus of wellness. Jacuzzi® comfort for all the senses and taking into account every detail. Even the position of the neck is important to enjoy a perfect hydromassage session. The head must be perfectly relaxed: this is why Technogel® or EVA headrests are the ideal solution. These soft, antibacterial materials that hold their shape are a luxury must-have for total wellness.

#### TOP

Elegance, the centre of attention. The sophistication and refinement of the Jacuzzi® design is also found in the details and can be harmonised with any environment. The ergonomic shape of the baths are enhanced by the possibility of luxurious customisations with the highest quality materials. It is possible to choose from Teak or Wenge wood finishes, white Carrara marble or Absolute Black granite, Medea stone and the exclusive and prestigious Corian®, in which an attractive luminous frame is inserted.

### **PANELS**

**Prestigious materials.** Jacuzzi® comfort for all the senses and taking into account every detail. The whirlpool baths are beautiful and elegant and, depending on the model, are finished with panelling made from exclusive materials.