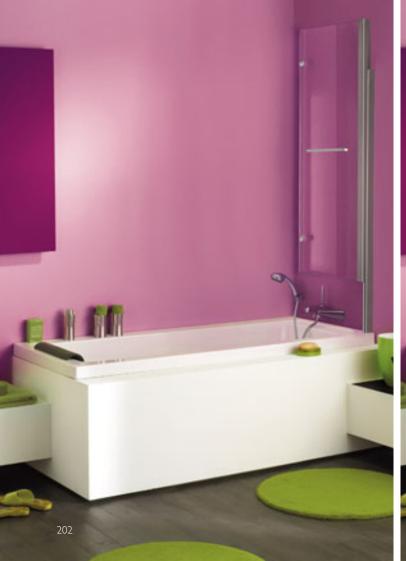

### folia

corner/built-in 150 × 90 × 60h cm design IED Centro Ricerche

| FUNCTIONS                                                        | JET | DUO |  |
|------------------------------------------------------------------|-----|-----|--|
| Rotating hydromassage Twist Jets - Fixed hydromassage Hydro Jets | 8   | 8   |  |
| Air jets                                                         |     | -11 |  |
|                                                                  |     |     |  |
| FEATURES                                                         |     |     |  |
| Mechanical tapware                                               | 0   | 0   |  |
| Lumina electronic control panel                                  | •   | •   |  |
| Sanitising system                                                | 0   | 0   |  |
| Headrest                                                         | 1   | 1   |  |
| Single panel                                                     | 0   | 0   |  |
|                                                                  |     |     |  |