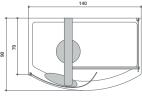

x 80 cm 120 x 80 cm



start! 90 120 x 90 cm 140 x 90 cm 160 x 90 cm



## start! enclosures



## **Maximum transparency**

Start! is the large range of 6 mm thick glass panels including hinged doors and walk-in versions. Their main characteristic is the maximization of transparent surfaces combined with the minimization of the frames. This gives your dedicated shower space light and unique style, enhanced by the Jacuzzi® Crystal Clear treatment.

## Integrated shower system

The Start! enclosure are available with a built-in shower system with raindrop shower head, cascade shower and hand shower with three functions.



## start! 70

corner

LH - RH

 $140 \times 70 \times 205$ h cm walk in

 $140 \times 70 \times 205$ h cm

 $120 \times 70 \times 205$ h cm

design Carlo Urbinati













chiusura doccia + paretina doccia

#### **Functions**

- Raindrop shower head (30 cm)
  - Shower cascade

0

Hand held shower

#### **Features**

Single-lever or thermostatic mixer tap

Standard

Optional

- Shower diverter
- Shelves (Techstone®)
- O Standard depending on the chosen fittings

shower panel finishes



Anodized aluminium



## start! 80

corner LH - RH  $120 \times 80 \times 205 h$  cm  $100 \times 80 \times 205 h$  cm design Carlo Urbinati











enclosure + shower panel

#### **Functions**

- Raindrop shower head (30 cm)
  - Shower cascade
  - Hand held shower

#### **Features**

0

- Single-lever or thermostatic mixer tap
  - Shower diverter
  - Shelves (Techstone®)
- Standard Optional
- O Standard depending on the chosen fittings





## start! 90

corner

LH -