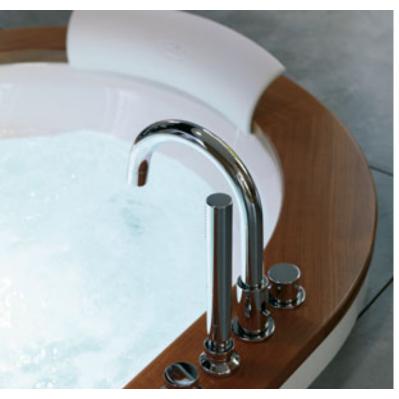

# Jacuzzi<sup>®</sup> jets give a powerful and targeted massage

### Inspired by you and targeted where it matters most.

The Jacuzzi® jets are the result of 50 years of research and innovations: in synergy with the powerful hydromassage pump, releasing a mixture of air and water which is highly effective on the vital points of the body. Inclined at 30° and adjustable in any direction, they hit all the muscle groups of the body in the correct direction. The plantar and lateral jets stimulate the whole body, eliminating fatigue and tension, while the rotating dorsal microjets massage the entire back.

### **REMOTE CONTROL**

With just the click of a button. The remote control for the Jacuzzi® whirlpool bath is a sophisticated electronics management centre, which works in a simple and intuitive way. Result

of the most advanced Jacuzzi<sup>®</sup> technology, it is possible to turn on the bath at a distance, prepare the hydromassage, choose programs, methods and intensity, include or exclude the jets.