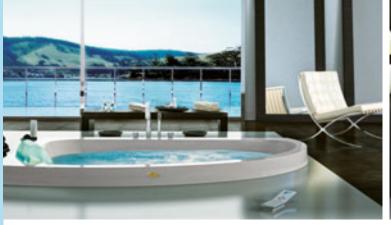

### Choose your Jacuzzi® whirlpool bath

### **CLASSIC JACUZZI MASSAGE**

**Original patented wellness.** The timeless Jacuzzi® whirlpool technology, with jets inclined at 30° and adjustable in any direction, which stimulate and tone the entire body including the legs, down to the soles of the feet. A progressively intense action, in a centripetal direction, which involves all the muscle groups, releasing, energising and finally relaxing the body.

### **AQUASYSTEM**

The soul is included in the hydromassage. Thanks to exclusive Jacuzzi® technology, the hydromassage has levels of customisation never seen before: just the gentle touch of a finger will activate the preferred program. SILENCE, relaxation is complete, the muscles release all the tension, in a delicate, gentle and silent way. BREATH, hydromassage at a slow and harmonious pace which puts you in sync with your breathing, for unimaginable, deep psychological wellness. RENEW, to renew the vital tone, reinvigorate your body, clear your thoughts, drive away contractures and stiffness: this is the hydromassage that varies intensity in a gradual sequence to provide toning and relaxation. DREAM, an extraordinary mix of gentleness and toning, in a dream sequence which in a gradual and cyclical way changes from a light caress of water to a beneficial embrace.