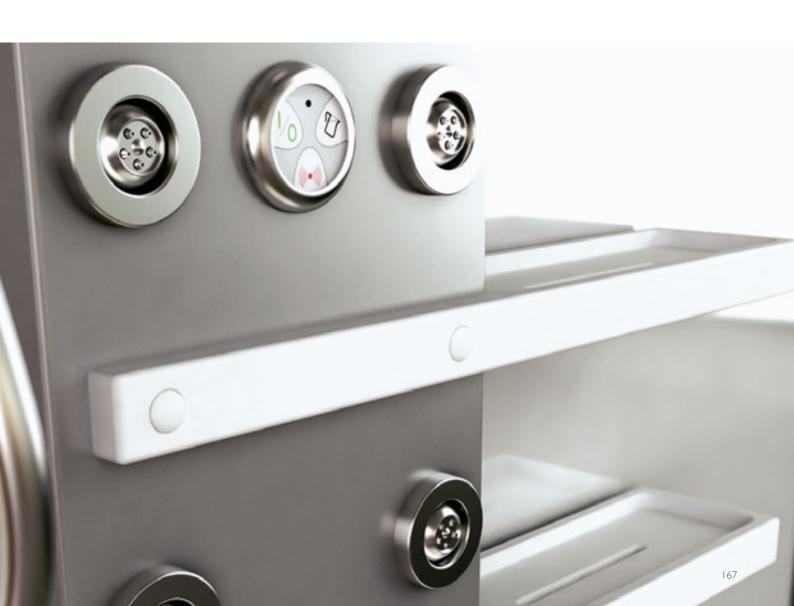

### **REMOTE CONTROL**

With just the click of a button. The remote control for the Jacuzzi® whirlpool bath is a sophisticated electronics management centre, which works in a simple and intuitive way. Result

of the most advanced Jacuzzi<sup>®</sup> technology, it is possible to turn on the bath at a distance, prepare the hydromassage, choose programs, methods and intensity, include or exclude the jets.

### **LIGHTING - CROMODREAM®**

The eye also wants its share of wellness. Our senses are not only physical, but also emotional. The Jacuzzi® lighting systems make the hydromassage moment more emotional, especially in the dark, illuminating the water. The Cromodream® function, together with the hydromassage, provides an authentic chromotherapy session in accordance with the mood and the need of the moment, for total wellness that involves the body, the senses and the mind.

### **SWITCH**

Control of the jets is in your hands. This is what really makes the Jacuzzi® hydromassage unique. With our hydromassage system there is nothing standard: everybody is different, as such the needs and conditions are different. The Switch function allows you to control which jets to activate, on which muscle groups to focus, passing easily from one group of jets to the other.