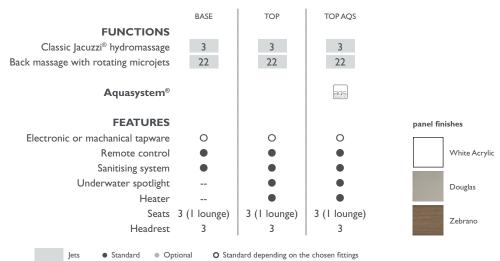

### **CLASSIC JACUZZI MASSAGE**

**Original patented wellness.** The timeless Jacuzzi® whirlpool technology, with jets inclined at 30° and adjustable in any direction, which stimulate and tone the entire body including the legs, down to the soles of the feet. A progressively intense action, in a centripetal direction, which involves all the muscle groups, releasing, energising and finally relaxing the body.

### **AQUASYSTEM**

The soul is included in the hydromassage. Thanks to exclusive Jacuzzi® technology, the hydromassage has levels of customisation never seen before: just the gentle touch of a finger will activate the preferred program. SILENCE, relaxation is complete, the muscles release all the tension, in a delicate, gentle and silent way. BREATH, hydromassage at a slow and harmonious pace which puts you in sync with your breathing, for unimaginable, deep psychological wellness. RENEW, to renew the vital tone, reinvigorate your body, clear your thoughts, drive away contractures and stiffness: this is the hydromassage that varies intensity in a gradual sequence to provide toning and relaxation. DREAM, an extraordinary mix of gentleness and toning, in a dream sequence which in a gradual and cyclical way changes from a light caress of water to a beneficial embrace.

### Sanitising system

An optional system with electronic controls integrated into the control panel. To activate it, press the appropriate button for 4 seconds, a precautionary measure to prevent accidental starting of the sanitisation cycle. The process takes 10 minutes, is fully automatic and uses a liquid disinfectant.