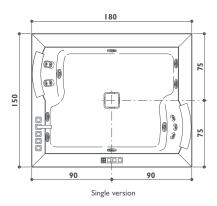

## whirlpool baths

| Model Shape  AQUASOUL EXTRA Rect AQUASOUL DOUBLE Rect AQUASOUL LOUNGE Rect AQUASOUL OFFSET Offset AQUASOUL CORNER 155 Corne AQUASOUL CORNER 140 Corne AURA PLUS Rect AURA UNO Rect AURA CORNER 160 Corne  J.SHA MI Rect J.SHA MI Rect J.SHA MI CORNER Corne NOVA Rounde NOVA Rounde NOVA CORNER Corne OPALIA Oval  SHARP EXTRA Rect  SHARP DOUBLE Rect | - 145/155<br>- 130/140<br>- 180<br>- 160<br>- 140<br>- 180<br>- 155                |                                                                 | 60<br>57<br>57<br>57<br>57<br>57<br>66<br>66<br>60 | • • • • • Built-in | * • • • • • • • • • • • • • • • • • • • | • Wall | Freestanding | 3<br>2<br>1<br>1<br>2<br>1      | 6<br>4<br>4<br>4<br>4<br>6<br>5 | 10 Rotating jets + Fixed jets 3 3 6 3 7 3 3 8 6 7 9 9 9 9 9 9 9 9 9 9 9 9 9 9 9 9 9 9 | shiatsu                                 | shoulders | back       | loins | hips<br>thighs |
|--------------------------------------------------------------------------------------------------------------------------------------------------------------------------------------------------------------------------------------------------------------------------------------------------------------------------------------------------------|------------------------------------------------------------------------------------|-----------------------------------------------------------------|----------------------------------------------------|--------------------|-----------------------------------------|--------|--------------|---------------------------------|---------------------------------|---------------------------------------------------------------------------------------|-----------------------------------------|-----------|------------|-------|----------------|
| AQUASOUL DOUBLE Rect AQUASOUL LOUNGE Rect AQUASOUL Rect AQUASOUL OFFSET Offset AQUASOUL CORNER 155 Corne AQUASOUL CORNER 140 Corne AURA PLUS Rect AURA UNO Rect AURA CORNER 160 Corne  J.SHA MI Rect J.SHA MI Rect NOVA Rounde NOVA CORNER Corne OPALIA Oval  SHARP EXTRA Rect  SHARP DOUBLE Rect                                                      | 190<br>180<br>170<br>150<br>- 145/155<br>- 130/140<br>180<br>- 160<br>- 140<br>180 | 90<br>80<br>70<br>100<br>145/155<br>130/140<br>150<br>90<br>160 | 57<br>57<br>57<br>57<br>57<br>57<br>66<br>66<br>60 | •                  | • • • • • • • • • • • • • • • • • • • • |        |              | 3<br>2<br>1<br>1<br>2<br>1<br>2 | 6<br>4<br>4<br>4<br>4<br>4<br>5 | 6<br>3<br>3<br>3<br>6<br>3<br>7<br>3                                                  |                                         | •         | •          | •     |                |
| AQUASOUL DOUBLE Rect AQUASOUL LOUNGE Rect AQUASOUL Rect AQUASOUL OFFSET Offset AQUASOUL CORNER 155 Corne AQUASOUL CORNER 140 Corne AURA PLUS Rect AURA UNO Rect AURA CORNER 160 Corne J.SHA MI Rect J.SHA MI Rect NOVA Rounde NOVA CORNER Corne OPALIA Oval SHARP EXTRA Rect SHARP DOUBLE Rect                                                         | 190<br>180<br>170<br>150<br>- 145/155<br>- 130/140<br>180<br>- 160<br>- 140<br>180 | 90<br>80<br>70<br>100<br>145/155<br>130/140<br>150<br>90<br>160 | 57<br>57<br>57<br>57<br>57<br>57<br>66<br>66<br>60 | •                  | •                                       |        |              | 2<br>                           | 4<br>4<br>4<br>4<br>4<br>6<br>5 | 6<br>3<br>3<br>3<br>6<br>3<br>7<br>3                                                  |                                         | •         | •          | •     |                |
| AQUASOUL LOUNGE Rect AQUASOUL Rect AQUASOUL OFFSET Offset AQUASOUL CORNER 155 Corne AQUASOUL CORNER 140 Corne AURA PLUS Rect AURA UNO Rect AURA CORNER 160 Corne  AURA CORNER 140 Corne  J.SHA MI Rect J.SHA MI CORNER Corne NOVA Rounde NOVA CORNER Corne OPALIA Oval  SHARP EXTRA Rect  SHARP DOUBLE Rect                                            | 180<br>170<br>150<br>- 145/155<br>- 130/140<br>180<br>- 160<br>- 140<br>180        | 80<br>70<br>100<br>145/155<br>130/140<br>150<br>90<br>160       | 57<br>57<br>57<br>57<br>57<br>66<br>66<br>60       | •                  | •                                       |        |              |                                 | 4<br>4<br>4<br>4<br>6<br>5      | 3<br>3<br>3<br>6<br>3<br>7<br>3                                                       |                                         | •         | •          | •     |                |
| AQUASOUL OFFSET Offset AQUASOUL OFFSET Offset AQUASOUL CORNER 155 Corne AQUASOUL CORNER 140 Corne AURA PLUS Rect AURA UNO Rect AURA CORNER 160 Corne  J.SHA MI Rect J.SHA MI CORNER Corne NOVA Rounde NOVA CORNER Corne OPALIA Oval  SHARP EXTRA Rect  SHARP DOUBLE Rect                                                                               | 170<br>150<br>- 145/155<br>- 130/140<br>180<br>- 160<br>- 140<br>180<br>- 155      | 70<br>100<br>145/155<br>130/140<br>150<br>90<br>160             | 57<br>57<br>57<br>57<br>66<br>66<br>60             | •                  | •                                       |        |              | 1<br>2<br>1                     | 4<br>4<br>4<br>6<br>5           | 3<br>3<br>6<br>3<br>7<br>3                                                            |                                         | •         | •          | •     | •              |
| AQUASOUL OFFSET Offset AQUASOUL CORNER 155 Corne AQUASOUL CORNER 140 Corne AURA PLUS Rect AURA UNO Rect AURA CORNER 160 Corne  AURA CORNER 140 Corne  J.SHA MI Rect J.SHA MI Rect NOVA Rounde NOVA CORNER Corne OPALIA Oval  SHARP EXTRA Rect  SHARP DOUBLE Rect                                                                                       | 150<br>- 145/155<br>- 130/140<br>180<br>180<br>- 160<br>- 140<br>180<br>- 155      | 100<br>145/155<br>130/140<br>150<br>90<br>160                   | 57<br>57<br>57<br>66<br>66<br>60<br>60             | •                  | •                                       |        |              | 1<br>2<br>1                     | 4 4 6 5                         | 3<br>6<br>3<br>7<br>3                                                                 |                                         | •         | •          | •     | •              |
| AQUASOUL CORNER 155 Corne AQUASOUL CORNER 140 Corne AURA PLUS Rect AURA UNO Rect  AURA CORNER 160 Corne  AURA CORNER 140 Corne  J.SHA MI Rect J.SHA MI CORNER Corne  NOVA Rounde  NOVA CORNER Corne  OPALIA Oval  SHARP EXTRA Rect  SHARP DOUBLE Rect                                                                                                  | - 145/155<br>- 130/140<br>- 180<br>- 160<br>- 140<br>- 180<br>- 155                | 145/155<br>130/140<br>150<br>90<br>160<br>140                   | 57<br>57<br>66<br>66<br>60<br>60                   | •                  | •                                       | •      |              | 1<br>2<br>1                     | 4 6 5                           | 6<br>3<br>7<br>3                                                                      |                                         | •         | •          | •     | •              |
| AQUASOUL CORNER 140 Corne AURA PLUS Rect AURA UNO Rect  AURA CORNER 160 Corne  AURA CORNER 140 Corne  J.SHA MI Rect J.SHA MI CORNER Corne  NOVA Rounde  NOVA CORNER Corne  OPALIA Oval  SHARP EXTRA Rect  SHARP DOUBLE Rect                                                                                                                            | - 130/140<br>180<br>180<br>- 160<br>- 140<br>180<br>- 155                          | 130/140<br>150<br>90<br>160<br>140                              | 57<br>66<br>66<br>60<br>60                         | •                  | •*                                      | •      |              | 1<br>2<br>1                     | 6 5                             | 3<br>7<br>3                                                                           |                                         | •         | •          | •     | •              |
| AURA PLUS Rect AURA UNO Rect AURA CORNER 160 Corne AURA CORNER 140 Corne  J.SHA MI Rect J.SHA MI CORNER Corne NOVA Rounde NOVA CORNER Corne OPALIA Oval  SHARP EXTRA Rect SHARP DOUBLE Rect                                                                                                                                                            | 180<br>180<br>- 160<br>- 140<br>180<br>- 155                                       | 150<br>90<br>160<br>140                                         | 66<br>66<br>60<br>60                               | •                  | •*                                      | •      |              | 3                               | 6                               | 7<br>3<br>10                                                                          |                                         | •         | •          | •     | •              |
| AURA UNO Rect  AURA CORNER 160 Corne  AURA CORNER 140 Corne  J.SHA MI Rect  J.SHA MI CORNER Corne  NOVA Rounde  NOVA CORNER Corne  OPALIA Oval  SHARP EXTRA Rect  SHARP DOUBLE Rect                                                                                                                                                                    | 180<br>- 160<br>- 140<br>- 180<br>- 155                                            | 90<br>160<br>140                                                | 66<br>60<br>60                                     |                    | •*                                      | •      |              | 3                               | 6                               | 10                                                                                    |                                         | •         | •          | •     | •              |
| AURA CORNER 160 Corne  AURA CORNER 140 Corne  J.SHA MI Rect  J.SHA MI CORNER Corne  NOVA Rounde  NOVA CORNER Corne  OPALIA Oval  SHARP EXTRA Rect  SHARP DOUBLE Rect                                                                                                                                                                                   | - 140<br>- 140<br>- 180<br>- 155                                                   | 160<br>140<br>90                                                | 60<br>60                                           | •                  | •*                                      | •      |              | 3                               | 6                               | 10                                                                                    |                                         | •         | •          | •     | •              |
| AURA CORNER 140 Corne  J.SHA MI Rect J.SHA MI CORNER Corne  NOVA Rounde  NOVA CORNER Corne  OPALIA Oval  SHARP EXTRA Rect  SHARP DOUBLE Rect                                                                                                                                                                                                           | 140<br>180                                                                         | 140<br>90                                                       | 60                                                 | •                  | •*                                      | •      |              |                                 | :                               | •                                                                                     |                                         | •         | •          | •     | •              |
| J.SHA MI Rect J.SHA MI CORNER Corne NOVA Rounde NOVA CORNER Corne OPALIA Oval SHARP EXTRA Rect SHARP DOUBLE Rect                                                                                                                                                                                                                                       | 180<br>- 155                                                                       | 90                                                              | 60                                                 | •                  | •*                                      | •      |              | 1                               | 5                               | 3                                                                                     |                                         | •         | •          | •     | •              |
| J.SHA MI CORNER Corne  NOVA Rounde  NOVA CORNER Corne  OPALIA Oval  SHARP EXTRA Rect  SHARP DOUBLE Rect                                                                                                                                                                                                                                                | 155                                                                                |                                                                 |                                                    |                    | •                                       | •      | :            | :                               |                                 |                                                                                       |                                         | :         |            |       |                |
| NOVA Rounde NOVA CORNER Corne OPALIA Oval SHARP EXTRA Rect SHARP DOUBLE Rect                                                                                                                                                                                                                                                                           | 🗄                                                                                  | 155                                                             | 60                                                 | :                  |                                         | •      | :            | <u> </u>                        | 4                               | :                                                                                     | •                                       | •         | :          | : -   | •              |
| NOVA CORNER Corne OPALIA Oval SHARP EXTRA Rect SHARP DOUBLE Rect                                                                                                                                                                                                                                                                                       | d 180                                                                              | :                                                               |                                                    |                    | : •                                     |        | :            | ī                               | 4                               |                                                                                       | •                                       | •         | •          | •     | •              |
| OPALIA Oval  SHARP EXTRA Rect  SHARP DOUBLE Rect                                                                                                                                                                                                                                                                                                       |                                                                                    |                                                                 | 63*/66*                                            | •                  | :                                       |        | •            | 3                               | 4                               | 6                                                                                     |                                         | •         | •          | •     | •              |
| SHARP EXTRA Rect SHARP DOUBLE Rect                                                                                                                                                                                                                                                                                                                     | 160                                                                                | 160                                                             | 63*/66*                                            | :                  | •                                       |        | :            | 3                               | 4                               | 6                                                                                     | : · · · · · · · · · · · · · · · · · · · | •         | •          | •     | :              |
| SHARP DOUBLE Rect                                                                                                                                                                                                                                                                                                                                      | 190                                                                                | 110                                                             | 60*/63*                                            | •                  |                                         |        |              | 2                               | 6                               | :                                                                                     |                                         | :         | :          | •     | •              |
|                                                                                                                                                                                                                                                                                                                                                        | 200                                                                                | 150                                                             | 65                                                 | •                  | •                                       | •      | •            | 2 + I<br>lounge                 | 3                               | 22                                                                                    |                                         | •         | •          | •     | •              |
| SHARP 75 Rect                                                                                                                                                                                                                                                                                                                                          | 190                                                                                | 90                                                              | 57                                                 | •                  | •                                       | •      |              | 2                               | 5                               | 14                                                                                    |                                         | •         | •          | •     | •              |
| •                                                                                                                                                                                                                                                                                                                                                      | 170                                                                                | 75                                                              | 57                                                 | •                  | •                                       | •      |              | l<br>                           | 4                               | 6                                                                                     |                                         | •         | •          |       | •              |
| SHARP 70 Rect                                                                                                                                                                                                                                                                                                                                          | 170                                                                                | 70                                                              | 57                                                 | •                  | •                                       | •      | •            | ı                               | 4                               | 6                                                                                     | •                                       | •         | •          | :     | •              |
| ENERGY 180x80 Rect                                                                                                                                                                                                                                                                                                                                     | 180                                                                                | 80                                                              | 57                                                 | •                  | •                                       | •      | :            | ī                               | 2                               | 2+2                                                                                   |                                         | :         | •          | :     | •              |
| ENERGY 170×70 Rect                                                                                                                                                                                                                                                                                                                                     | 170                                                                                | 70                                                              | 57                                                 | •                  | •                                       | •      | :            | Ι                               | 2                               | 2+2                                                                                   |                                         | :         | •          | :     | •              |
| VERSA 160x70 Rect                                                                                                                                                                                                                                                                                                                                      | 160                                                                                | 70                                                              | 60                                                 | •                  | •                                       |        | :            | ı                               | :                               | 8+12                                                                                  |                                         | :         | :          | :     | •              |
| FOLIA Rect                                                                                                                                                                                                                                                                                                                                             | 150                                                                                | 90                                                              | 60                                                 | •                  | •                                       | •      | :            | Ι                               | :                               | 8+11                                                                                  |                                         | :         | :          | :     | •              |
| UMA Corne                                                                                                                                                                                                                                                                                                                                              | 130                                                                                | 130                                                             | 60                                                 | •                  | •                                       | •      | :            | i I                             | :                               | 8+12                                                                                  | · · · · · · · · · · · · · · · · · · ·   | :         | :          | :     | •              |
| ELIPSA Oval                                                                                                                                                                                                                                                                                                                                            | 210                                                                                | 100                                                             | 57                                                 | •                  | :                                       |        | :            | 2                               | 6                               | :                                                                                     | · · · · · · · · · · · · · · · · · · ·   | :         | :          | •     | •              |
| GEMINI Rounde                                                                                                                                                                                                                                                                                                                                          | :                                                                                  |                                                                 | 57                                                 | •                  |                                         |        |              | 2                               | 6                               | 12                                                                                    |                                         | •         | •          |       | •              |
| HEXIS Rect                                                                                                                                                                                                                                                                                                                                             | 180                                                                                | 80                                                              | 57                                                 | •                  | •                                       | •      | :            | : <u>-</u>                      | 4                               | 4                                                                                     | :                                       | •         |            | ::    | •              |
| MAXIMA Corne                                                                                                                                                                                                                                                                                                                                           |                                                                                    |                                                                 | · · · · · · · · · · · · · · · · · · ·              | · : · · · · ·      | : <del>.</del>                          |        | :            | :                               |                                 | :                                                                                     | :                                       | :         | : <u>.</u> |       | .: <u>.</u>    |
| CELTIA Corne                                                                                                                                                                                                                                                                                                                                           |                                                                                    | 165                                                             | 86                                                 | :                  | •                                       | :      | :            | 2 + I<br>lounge                 | 6                               | 13                                                                                    | •<br>•<br>•                             |           | :          | . •   | •              |