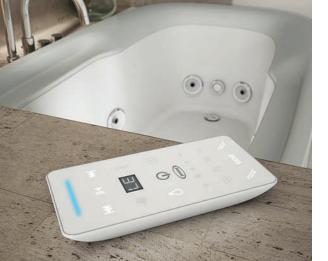

J.touch remote control. It lights up in response to a mere touch and enables all functions to be selected easily and intuitively: Shiatsu and AQS® hydromassage programmes, Cromodream®, water temperature control and Sound System with Bluetooth®