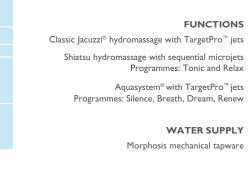

## Design and technology combine to produce the ultimate hydromassage (Jacuzzi.)

Jacuzzi® presents Muse. Get inspired by this exciting combination between the ancient art of Shiatsu massage and the new TargetPro™ jets which make the exclusive Jacuzzi® classical hydromassage and the AQS® system even more effective. A synthesis of the classical and holistic vision of wellness with its flowing pared-down lines, Muse enters a new aesthetic and technological dimension. The soft profile embracing its top rim is the characteristic feature of a spacious and sinuous whirlpool bath whose iconic shape is the very image of comfort.

**Shiatsu hydromassage.** 32 progressive micro-jets arranged along the back, from the cervical to the lumbar zones generate a sequence of pleasurable water pulses that are adjustable in intensity; to be used in an upward direction for a tonic effect and downwards for relaxation, so that energy may be perfectly restored. This type of massage, stemming from an

TargetPro<sup>™</sup> jets. Designed to offer a hydromassage treatment that is even more personalized and versatile to suit individual needs. The new TargetPro<sup>™</sup> jets can be adjusted directionally to reach where you need it the most. Jets may be regulated as required by simply rotating the nozzles.

in-depth study of the manual massage technique reproduced thanks to exclusive Jacuzzi® technology, stimulates energy and confers a profound sense of psycho-physical wellbeing.

Programmes: Tonic and Relax