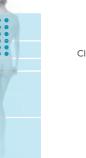

TargetPro<sup>™</sup> jets. Designed to offer a hydromassage treatment that is even more personalized and versatile to suit individual needs. The new TargetPro<sup>™</sup> jets can be adjusted directionally to reach where you need it the most. Jets may be regulated as required by simply rotating the nozzles.