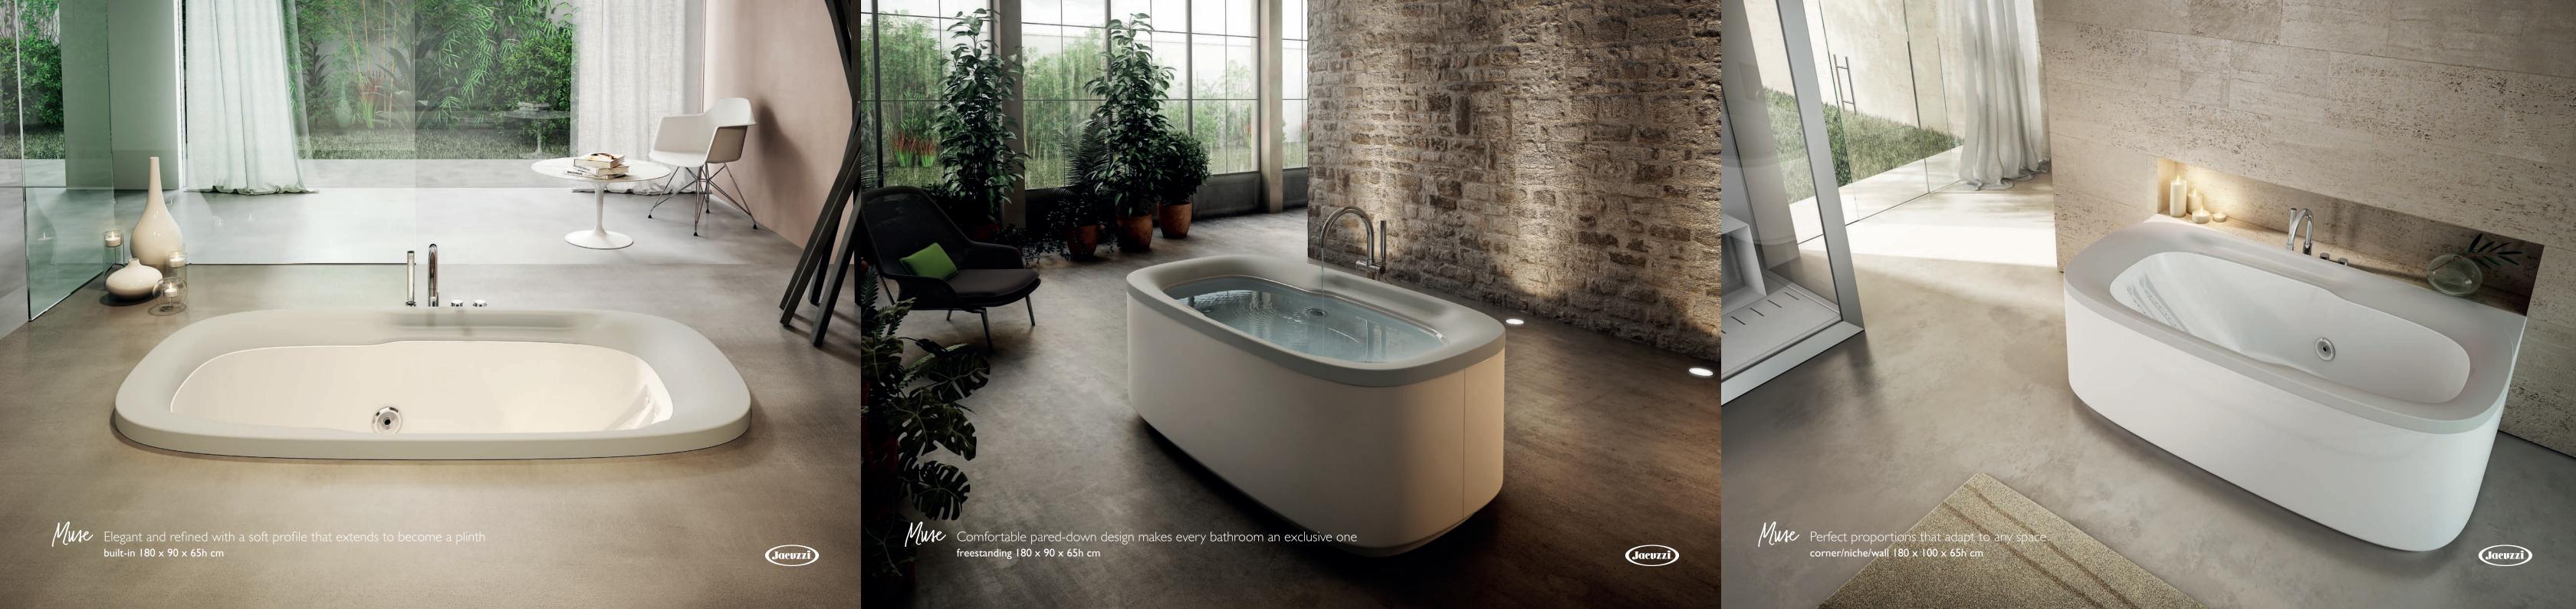

## Design and technology combine to produce the ultimate hydromassage (Jacuzzi.)

Jacuzzi® presents Muse. Get inspired by this exciting combination between the ancient art of Shiatsu massage and the new TargetPro™ jets which make the exclusive Jacuzzi® classical hydromassage and the AQS® system even more effective. A synthesis of the classical and holistic vision of wellness with its flowing pared-down lines, Muse enters a new aesthetic and technological dimension. The soft profile embracing its top rim is the characteristic feature of a spacious and sinuous whirlpool bath whose iconic shape is the very image of comfort.

TargetPro<sup>™</sup> jets. Designed to offer a hydromassage treatment that is even more personalized and versatile to suit individual needs. The new TargetPro<sup>™</sup> jets can be adjusted directionally to reach where you need it the most. Jets may be regulated as required by simply rotating the nozzles.