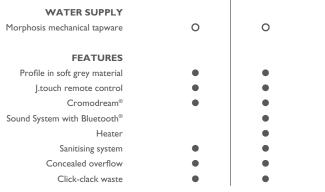

J.touch remote control. It lights up in response to a mere touch and enables all functions to be selected easily and intuitively: Shiatsu and AQS® hydromassage programmes, Cromodream®, water temperature control and Sound System with Bluetooth®