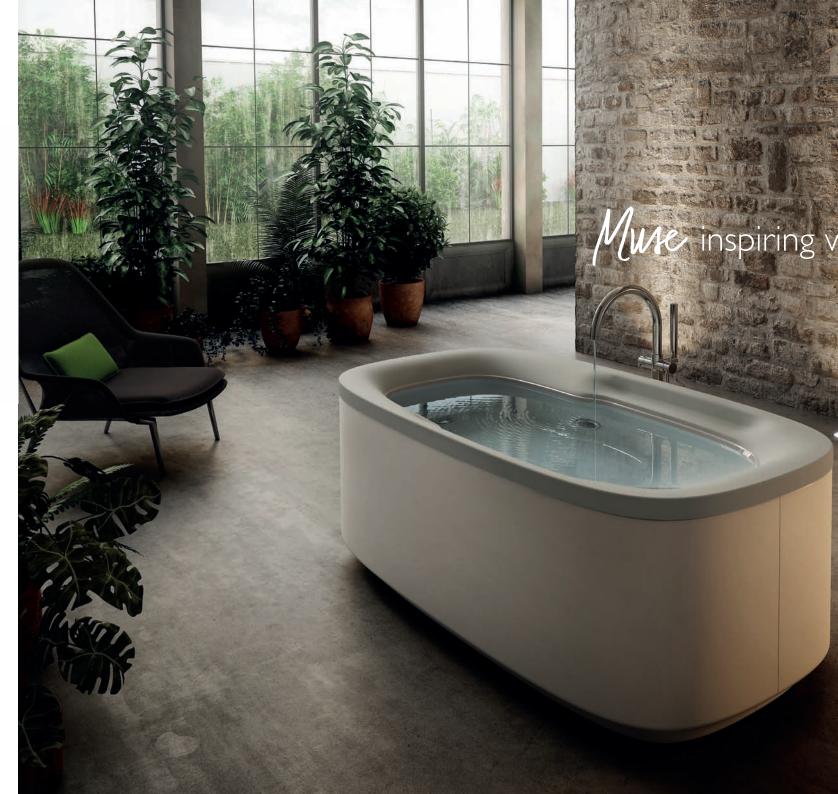

## Design and technology combine to produce the ultimate hydromassage (Jacuzzi.)

Jacuzzi® presents Muse. Get inspired by this exciting combination between the ancient art of Shiatsu massage and the new TargetPro™ jets which make the exclusive Jacuzzi® classical hydromassage and the AQS® system even more effective. A synthesis of the classical and holistic vision of wellness with its flowing pared-down lines, Muse enters a new aesthetic and technological dimension. The soft profile embracing its top rim is the characteristic feature of a spacious and sinuous whirlpool bath whose iconic shape is the very image of comfort.