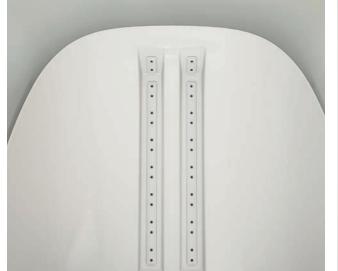

**Shiatsu hydromassage.** 32 progressive micro-jets arranged along the back, from the cervical to the lumbar zones generate a sequence of pleasurable water pulses that are adjustable in intensity; to be used in an upward direction for a tonic effect and downwards for relaxation, so that energy may be perfectly restored. This type of massage, stemming from an

in-depth study of the manual massage technique reproduced thanks to exclusive Jacuzzi® technology, stimulates energy and confers a profound sense of psycho-physical wellbeing.

Programmes: Tonic and Relax