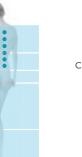

**Shiatsu hydromassage.** 32 progressive micro-jets arranged along the back, from the cervical to the lumbar zones generate a sequence of pleasurable water pulses that are adjustable in intensity; to be used in an upward direction for a tonic effect and downwards for relaxation, so that energy may be perfectly restored. This type of massage, stemming from an

in-depth study of the manual massage technique reproduced thanks to exclusive Jacuzzi® technology, stimulates energy and confers a profound sense of psycho-physical wellbeing.

Programmes: Tonic and Relax