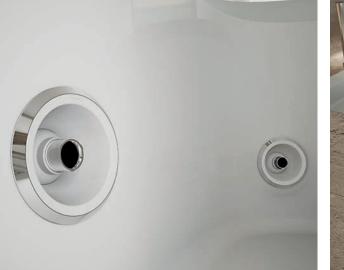

TargetPro<sup>™</sup> jets. Designed to offer a hydromassage treatment that is even more personalized and versatile to suit individual needs. The new TargetPro<sup>™</sup> jets can be adjusted directionally to reach where you need it the most. Jets may be regulated as required by simply rotating the nozzles.