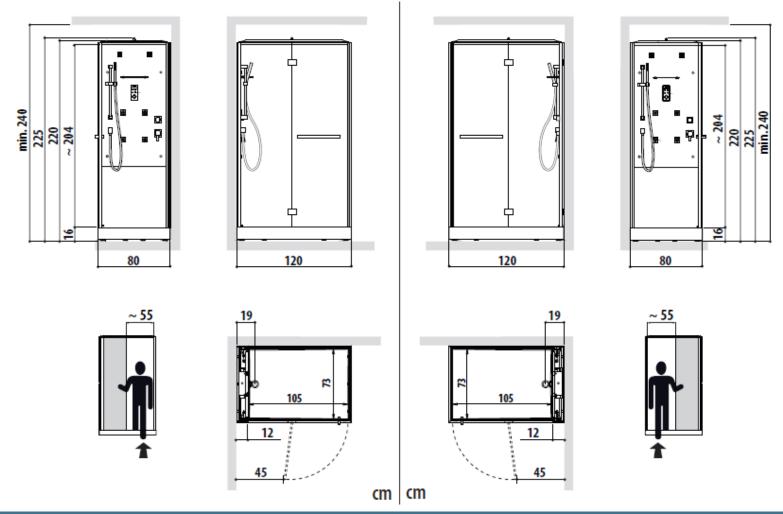

Aluminum profiles matt white paint

Acrylic shower tray with easy access drain

Metal frame with adjustable feet

Compliant with EN 15200 and EN 274-1

A minimum height of 240 cm and a surrounding free space of 50 cm on both sides are required for the installation.

## Installation: left and right corner

Left Hand corner Right Hand corner