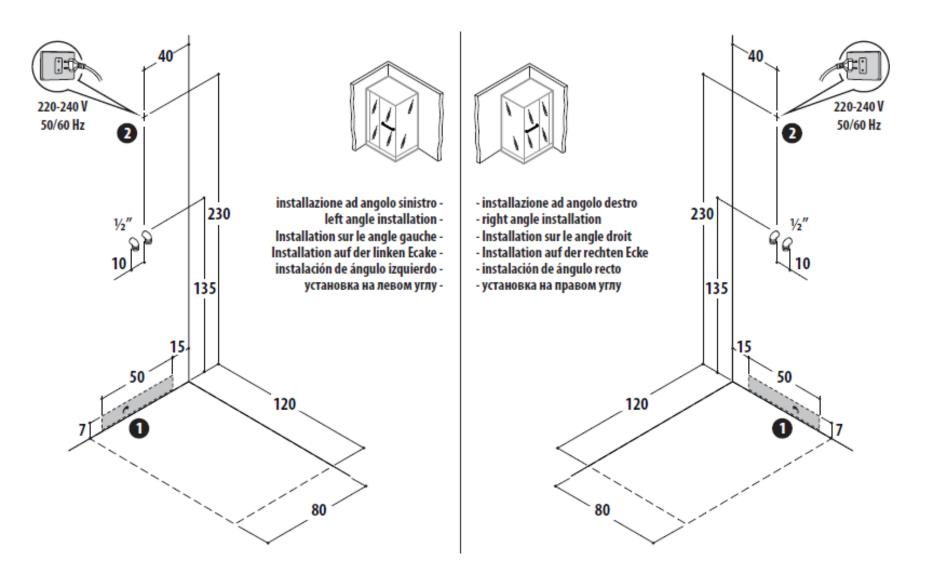

Aluminum profiles matt white paint

Acrylic shower tray with easy access drain

Metal frame with adjustable feet

Compliant with EN 15200 and EN 274-1

A minimum height of 240 cm and a surrounding free space of 50 cm on both sides are required for the installation.

## Installation: left and right corner

Left Hand corner Right Hand corner

#### **Electric power 220/240V 50-60 Hz**

Code: BAL12220120