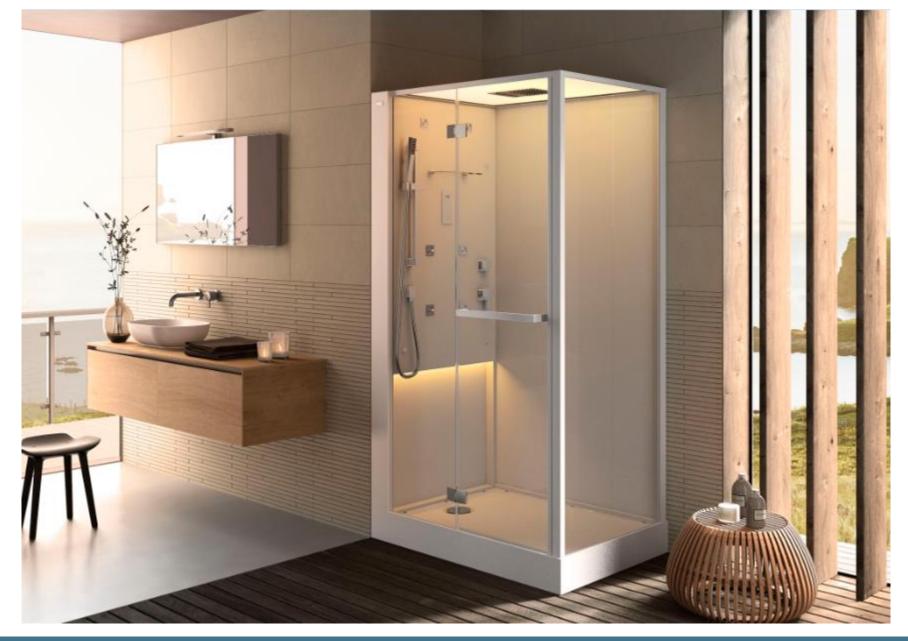

# Renew your bathroom with style and ease

DIY installation No drilling No silicone

Dimensions: L 120 x W 80 x H 220 cm

Choose your mood with an endless choice of colours to relax with

Multicolour LED lighting: backlit roof and wall diffused

# Discover the joys of your new shower

Shower head and waterfall for a soft or strong massage

Stainless steel with anti-limescale nozzles

### Massage your body

4 adjustable BODYjets with anti-limescale nozzles

Mixer with mechanical divertor

#### Just right for you

Hand-held shower with anti-limescale nozzles and adjustable slider rail

### Everything handy, always tidy.

Towel rail Toiletry shelf

Equipped panel, hinged opening for easy clean

Ventilation system

Tempered safety glass 6 mm

Exterior:

Transparent glass
Roof and interior:
white back-varnished glass

Aluminum profiles matt white paint

Acrylic shower tray with easy access drain

Metal frame with adjustable feet

Compliant with EN 15200 and EN 274-1

A minimum height of 240 cm and a surrounding free space of 50 cm on both sides are required for the installation.