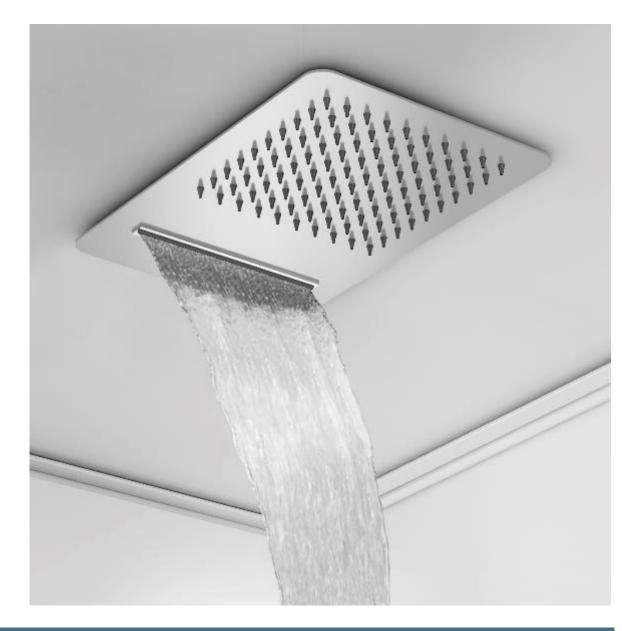

# Discover the joys of your new shower

Shower head and waterfall for a soft or strong massage

Stainless steel with anti-limescale nozzles