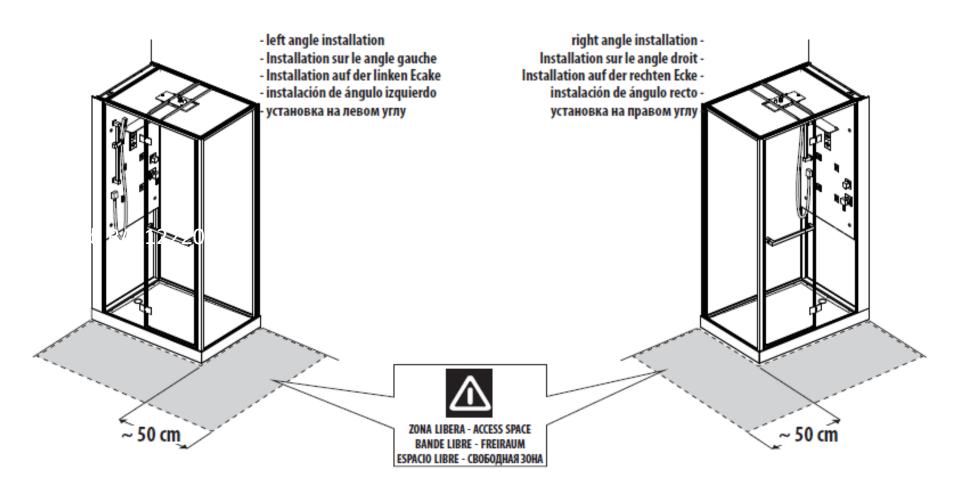

Aluminum profiles matt white paint

Acrylic shower tray with easy access drain

Metal frame with adjustable feet

Compliant with EN 15200 and EN 274-1

A minimum height of 240 cm and a surrounding free space of 50 cm on both sides are required for the installation.

## Installation: left and right corner

Left Hand corner Right Hand corner