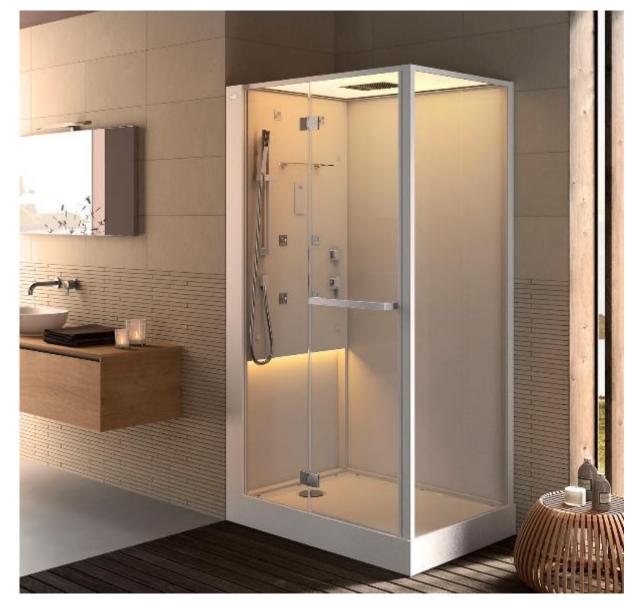

# Renew your bathroom with style and ease

DIY installation No drilling No silicone

Dimensions: L 120 x W 80 x H 220 cm

Choose your mood with an endless choice of colours to relax with

Multicolour LED lighting: backlit roof and wall diffused

# Discover the joys of your new shower

Shower head and waterfall for a soft or strong massage

Stainless steel with anti-limescale nozzles

### Massage your body

4 adjustable BODYjets with anti-limescale nozzles

Mixer with mechanical divertor

#### Just right for you

Hand-held shower with anti-limescale nozzles and adjustable slider rail

### Everything handy, always tidy.

Towel rail Toiletry shelf

Equipped panel, hinged opening for easy clean

Ventilation system

Tempered safety glass 6 mm

Exterior:

Transparent glass
Roof and interior:
white back-varnished glass

Aluminum profiles matt white paint

Acrylic shower tray with easy access drain

Metal frame with adjustable feet

Compliant with EN 15200 and EN 274-1

A minimum height of 240 cm and a surrounding free space of 50 cm on both sides are required for the installation.