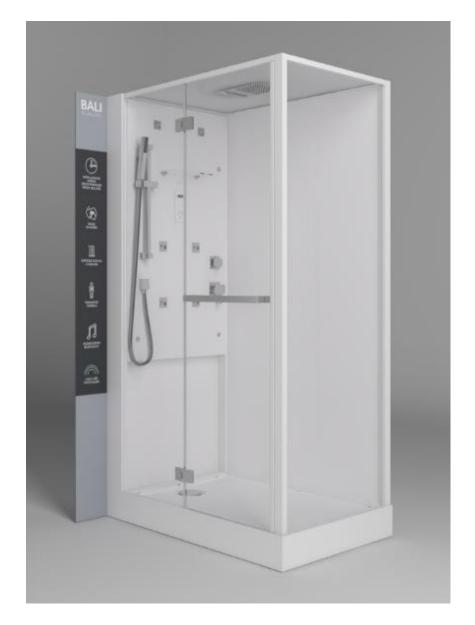

# Discover the joys of your new shower

Shower head and waterfall for a soft or strong massage

Stainless steel with anti-limescale nozzles

### Massage your body

4 adjustable BODYjets with anti-limescale nozzles

Mixer with mechanical divertor

#### Just right for you

Hand-held shower with anti-limescale nozzles and adjustable slider rail

#### Your favourite playlist

Integrated Radio + Bluetooth®
Adjustable volume
Double speaker

Bright Touchscreen display

### Everything handy, always tidy.

Towel rail Toiletry shelf

Equipped panel, hinged opening for easy clean

Ventilation system

Tempered safety glass 6 mm

Exterior:

Transparent glass
Roof and interior:
white back-varnished glass