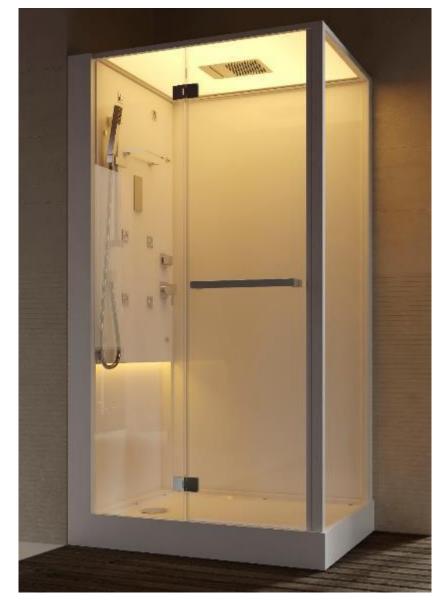

# Renew your bathroom with style and ease

DIY installation No drilling No silicone

Dimensions: L 120 x W 80 x H 220 cm

Choose your mood with an endless choice of colours to relax with

Multicolour LED lighting: backlit roof and wall diffused

# Discover the joys of your new shower

Shower head and waterfall for a soft or strong massage

Stainless steel with anti-limescale nozzles

### Massage your body

4 adjustable BODYjets with anti-limescale nozzles

Mixer with mechanical divertor

#### Just right for you

Hand-held shower with anti-limescale nozzles and adjustable slider rail

### Everything handy, always tidy.

Towel rail Toiletry shelf

Equipped panel, hinged opening for easy clean

Ventilation system

Tempered safety glass 6 mm

Exterior:

Transparent glass
Roof and interior:
white back-varnished glass

Aluminum profiles matt white paint

Acrylic shower tray with easy access drain

Metal frame with adjustable feet

Compliant with EN 15200 and EN 274-1

A minimum height of 240 cm and a surrounding free space of 50 cm on both sides are required for the installation.