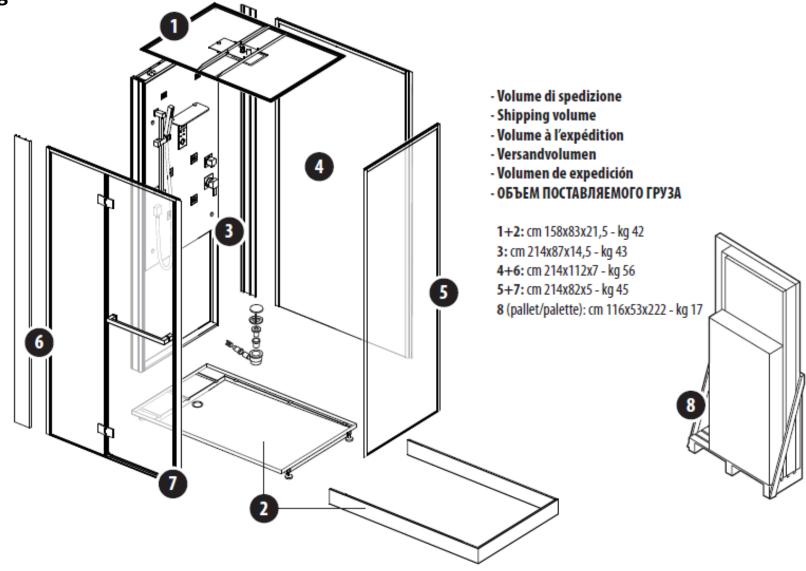

Aluminum profiles matt white paint

Acrylic shower tray with easy access drain

Metal frame with adjustable feet

Compliant with EN 15200 and EN 274-1

A minimum height of 240 cm and a surrounding free space of 50 cm on both sides are required for the installation.