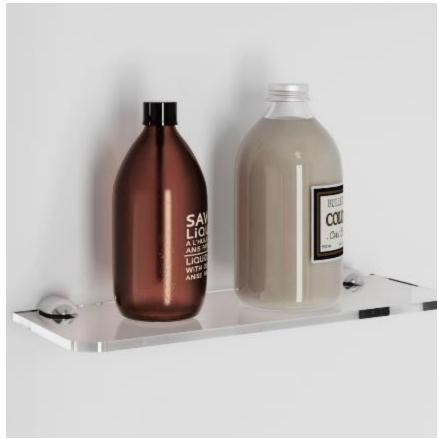

### Everything handy, always tidy.

Towel rail Toiletry shelf

Equipped panel, hinged opening for easy clean

Ventilation system

Tempered safety glass 6 mm

Exterior:

Transparent glass
Roof and interior:
white back-varnished glass