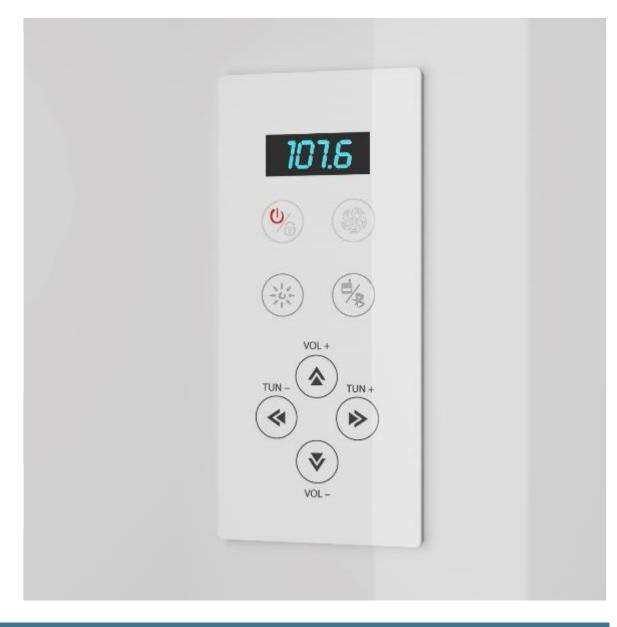

#### Your favourite playlist

Integrated Radio + Bluetooth®
Adjustable volume
Double speaker

Bright Touchscreen display