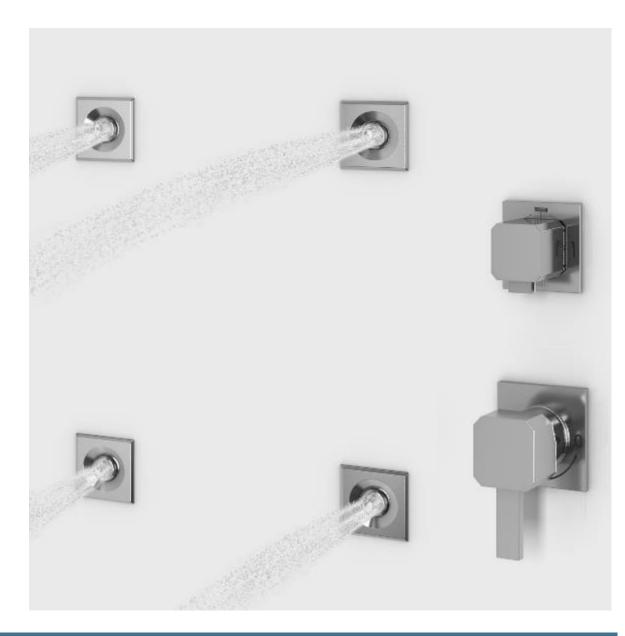

### Massage your body

4 adjustable BODYjets with anti-limescale nozzles

Mixer with mechanical divertor