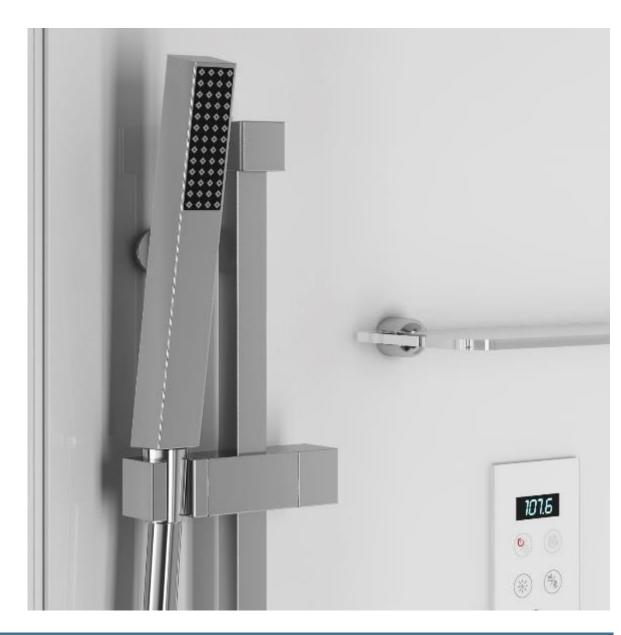

#### Just right for you

Hand-held shower with anti-limescale nozzles and adjustable slider rail