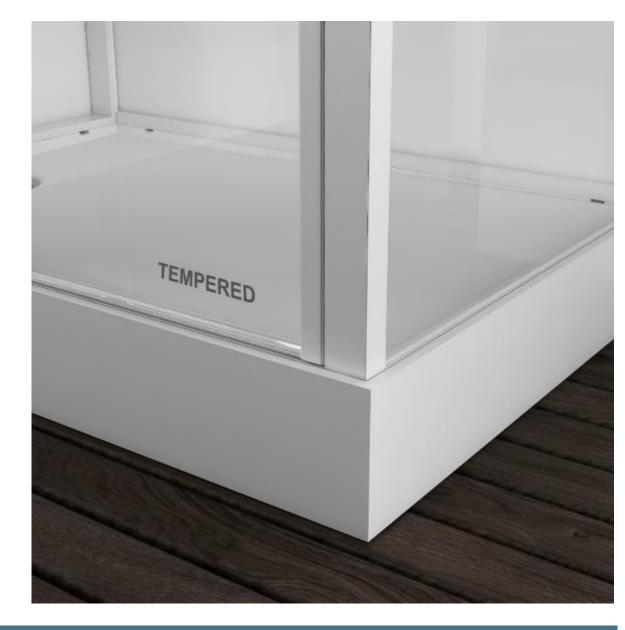

### Everything handy, always tidy.

Towel rail Toiletry shelf

Equipped panel, hinged opening for easy clean

Ventilation system

Tempered safety glass 6 mm

Exterior:

Transparent glass
Roof and interior:
white back-varnished glass

Aluminum profiles matt white paint

Acrylic shower tray with easy access drain

Metal frame with adjustable feet

Compliant with EN 15200 and EN 274-1

A minimum height of 240 cm and a surrounding free space of 50 cm on both sides are required for the installation.