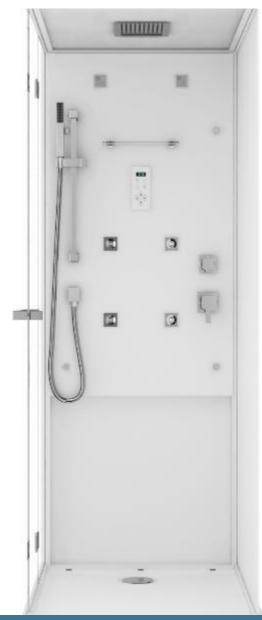

# Discover the joys of your new shower

Shower head and waterfall for a soft or strong massage

Stainless steel with anti-limescale nozzles

### Massage your body

4 adjustable BODYjets with anti-limescale nozzles

Mixer with mechanical divertor

#### Just right for you

Hand-held shower with anti-limescale nozzles and adjustable slider rail

#### Your favourite playlist

Integrated Radio + Bluetooth®
Adjustable volume
Double speaker

Bright Touchscreen display