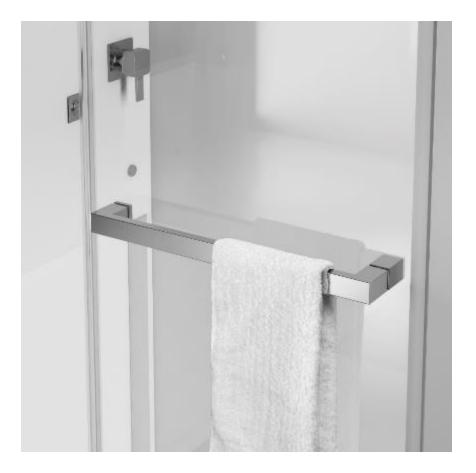

### Everything handy, always tidy.

Towel rail Toiletry shelf

Equipped panel, hinged opening for easy clean

Ventilation system

Tempered safety glass 6 mm

Exterior:

Transparent glass
Roof and interior:
white back-varnished glass