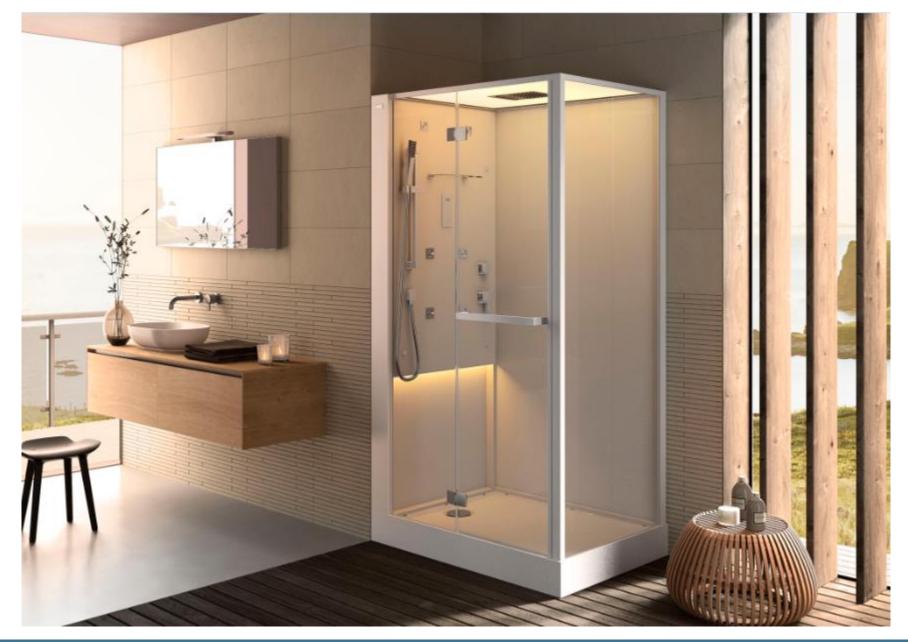

# Renew your bathroom with style and ease

DIY installation No drilling No silicone

Dimensions: L 120 x W 80 x H 220 cm

Choose your mood with an endless choice of colours to relax with

Multicolour LED lighting: backlit roof and wall diffused

# Discover the joys of your new shower

Shower head and waterfall for a soft or strong massage

Stainless steel with anti-limescale nozzles

### Massage your body

4 adjustable BODYjets with anti-limescale nozzles

Mixer with mechanical divertor

#### Just right for you

Hand-held shower with anti-limescale nozzles and adjustable slider rail

#### Your favourite playlist

Integrated Radio + Bluetooth®
Adjustable volume
Double speaker

Bright Touchscreen display

### Everything handy, always tidy.

Towel rail Toiletry shelf

Equipped panel, hinged opening for easy clean

Ventilation system

Tempered safety glass 6 mm

Exterior:

Transparent glass
Roof and interior:
white back-varnished glass