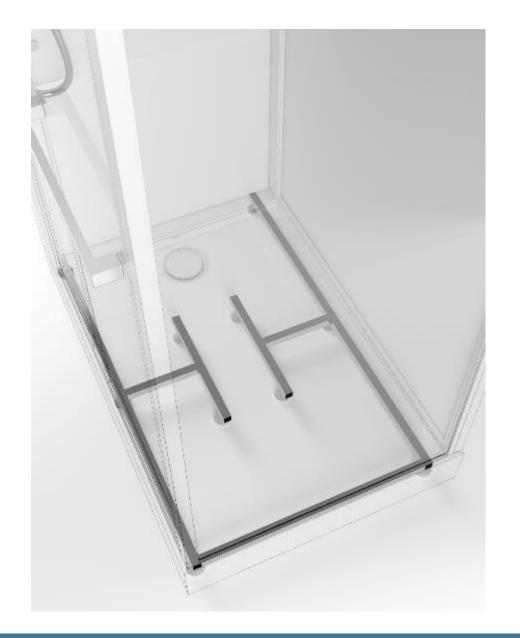

Aluminum profiles matt white paint

Acrylic shower tray with easy access drain

Metal frame with adjustable feet

Compliant with EN 15200 and EN 274-1

A minimum height of 240 cm and a surrounding free space of 50 cm on both sides are required for the installation.